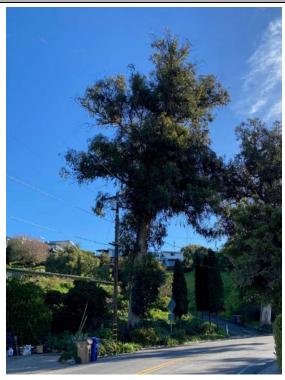

# FRONT YARD SET BACK TREE REMOVAL REQUEST

| Date:                                                        | 4/23/2024                                        |              |                                                                         |  |
|--------------------------------------------------------------|--------------------------------------------------|--------------|-------------------------------------------------------------------------|--|
| Requested by:                                                | Lesheena Lopez Sheenalopezmt@gmail.com           |              |                                                                         |  |
| Address:                                                     | 240 Alameda Padre Serra, Santa Barbara, CA 93103 |              |                                                                         |  |
| Location of Tree:                                            | 240 Alameda Padre Serra, Santa Barbara, CA 93103 |              |                                                                         |  |
| Tree Species:                                                | Eucalyptus globulus,                             | Common Name: | Tasmanian Blue Gum                                                      |  |
| Zoning/Setback:                                              | RS-15 30'                                        |              |                                                                         |  |
| v                                                            | d on people or cars. Major storm                 | •            | er lines, other trees, fall across the ound very wet. A tree across the |  |
| Proposed Replaceme                                           | ent: Yes 🗌 No 🖂                                  |              |                                                                         |  |
| Advisory Committee                                           | Recommendation: Approve Rem                      | noval: 🗌 De  | ny Removal: N/A                                                         |  |
| Staff Recommendation: Approve Removal:   Deny Removal:   N/A |                                                  |              |                                                                         |  |
| Date Posted:                                                 |                                                  |              |                                                                         |  |
| Comments:                                                    |                                                  |              |                                                                         |  |

Hi Patricia Herrera, Just wanted to confirm that I am requesting the removal or trimming back of the potentially dangerous situation of the very large Eucalyptus tree growing at the base of my property line located at 240 Alameda Padre Serra in Santa Barbara. My Niece, Lesheena Lopez submitted a removal permit about 3 months ago after another similar sized Eucalyptus tree fell down directly across the street from our house. Soon after that eye opening event she then made the removal request for our situation. The adjacent felled tree at the time caused damage to most of the wires intermingled in the branches of these trees. Including our electrical wires leading to our home as well. Luckily, Edison responded quickly that day, made the needed safety repairs and restored power to all involved the same day. Due to the size and age of the tree concerned and any potential future ground water saturation from any recent rain storms, a total removal or much needed trimming of this tree at the base of 240 A.P.S. would be the safest option for all concerned. Your concurrence to my request will ensure protection of my family and property and not to mention the public from another catastrophic event waiting to happen again. I appreciate your support and agreement to all my future safety concerns regarding this important matter. Sincerely, David J. Puikunas, the property owner of 240 A.P.S. (805) 733-1700 Message me anytime or email me at: david.j.puikunas@earthlink.net