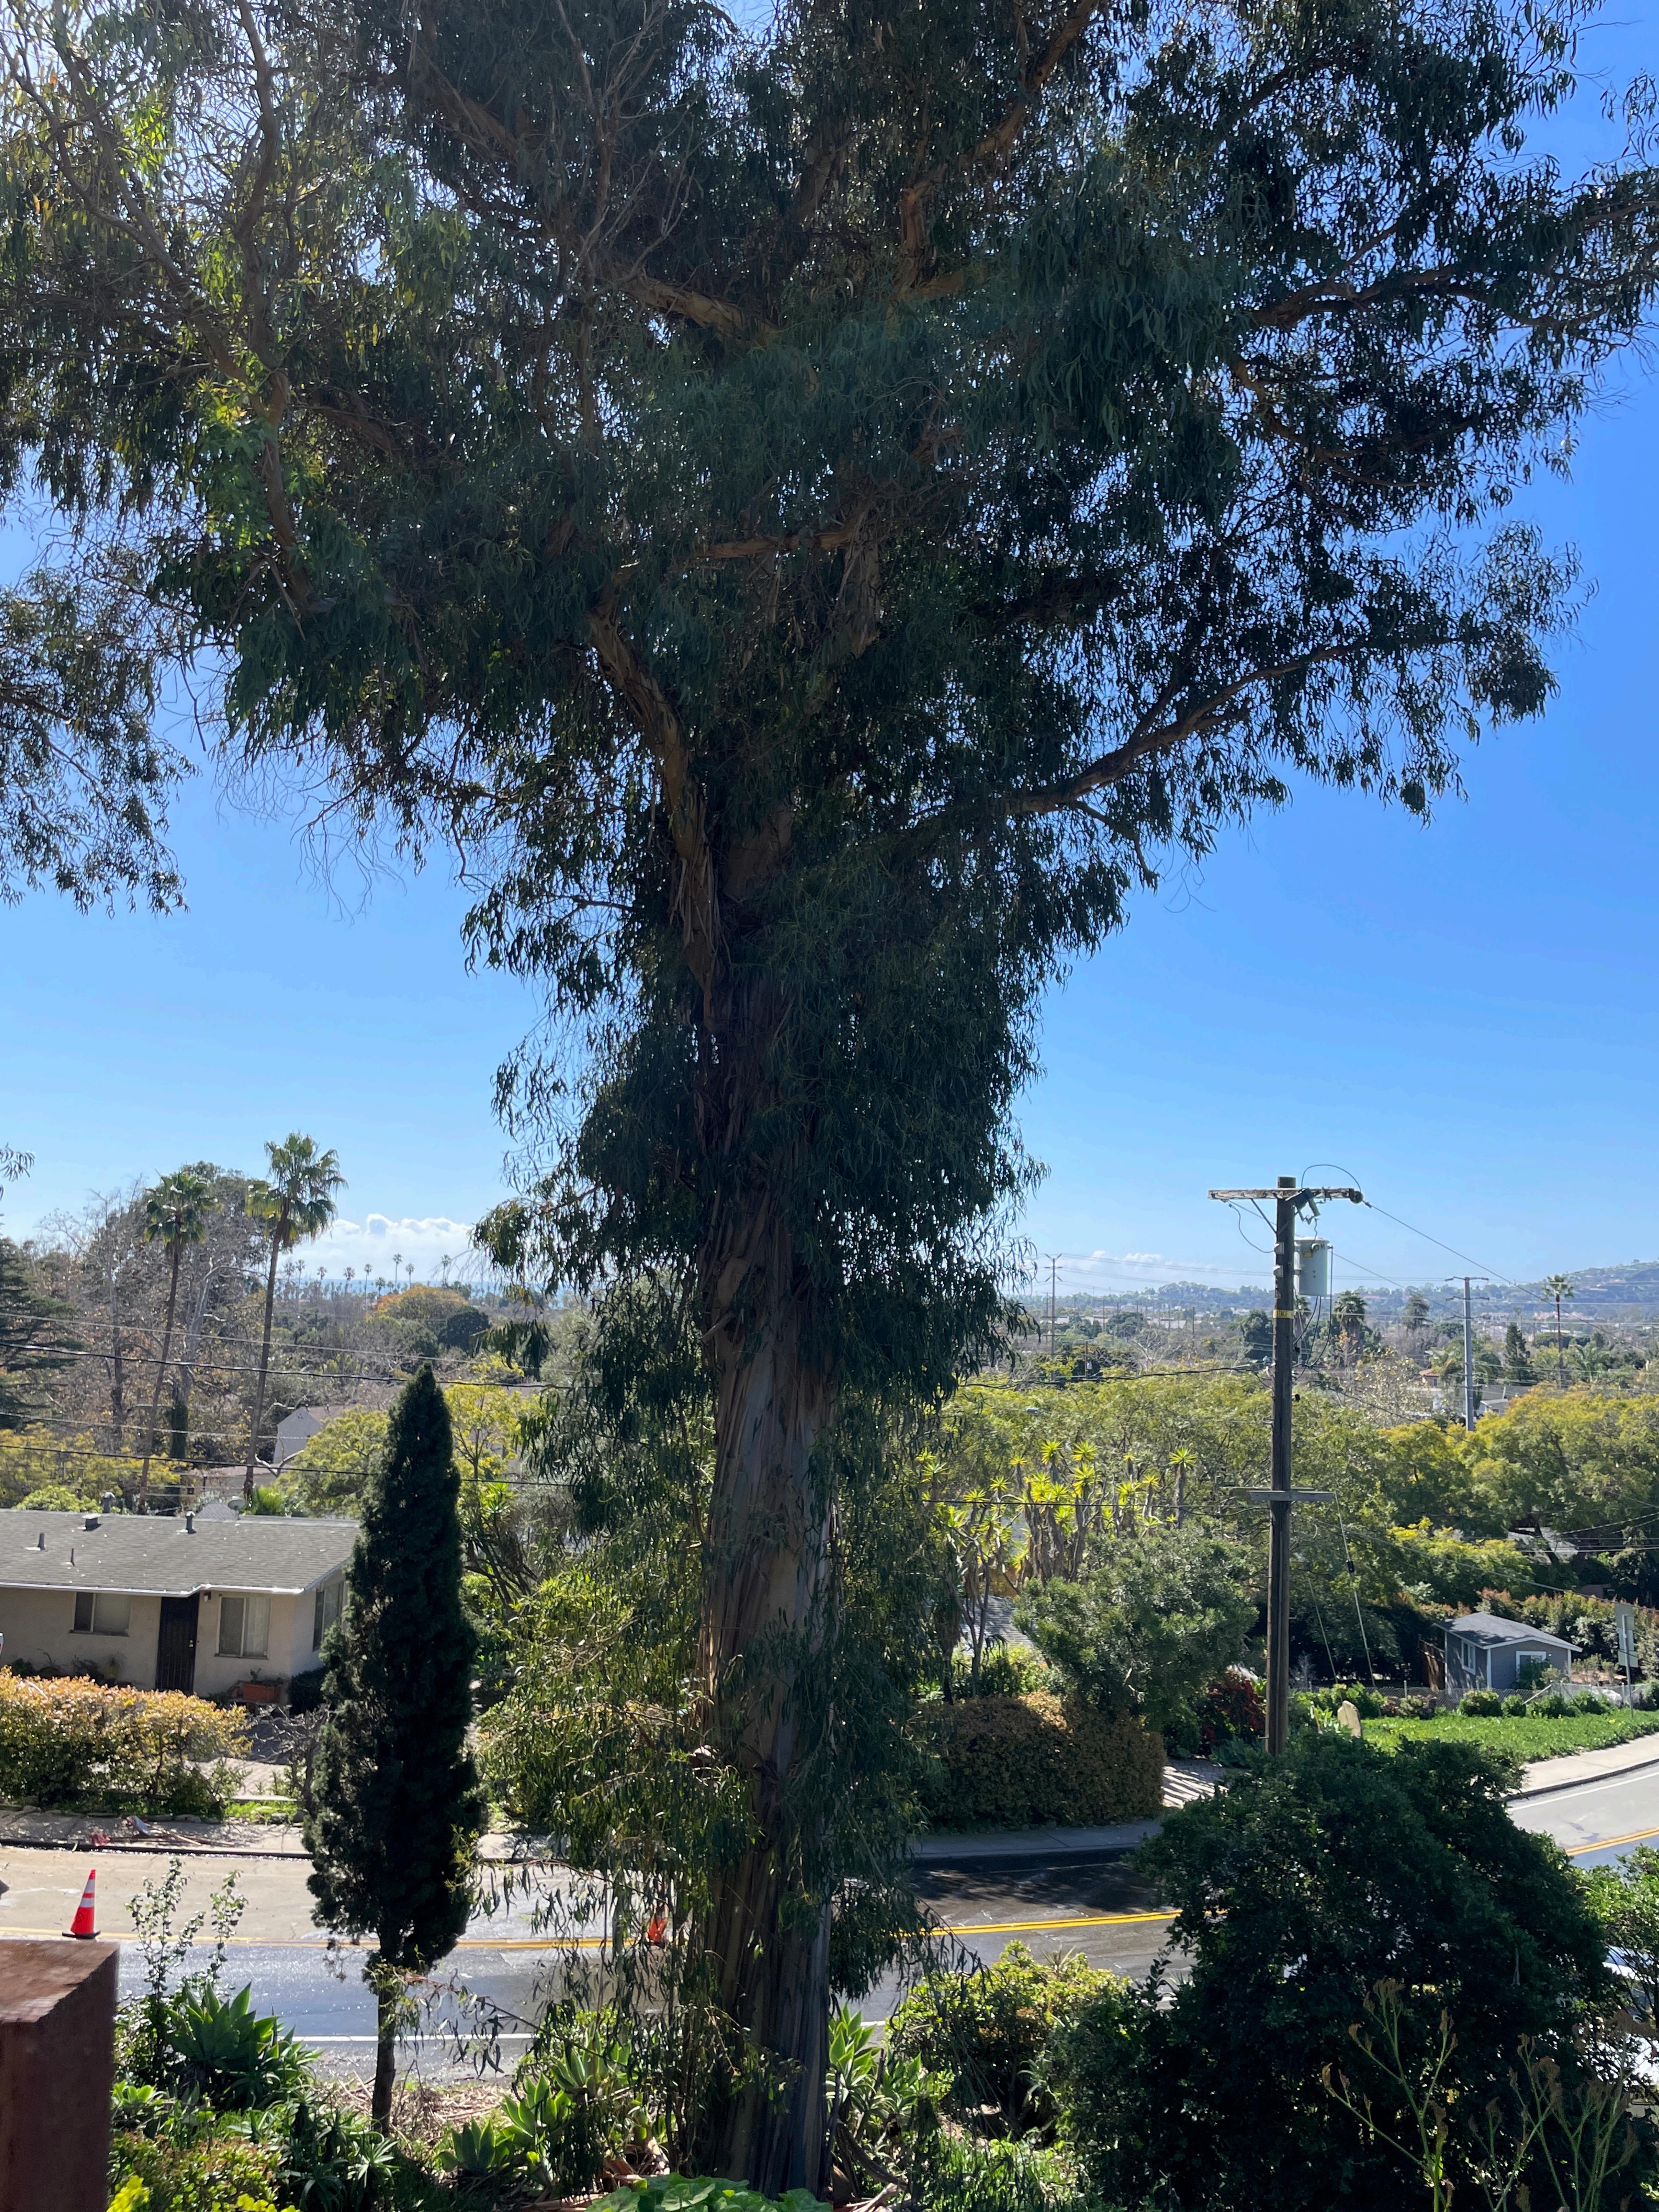

# FRONT YARD SET BACK TREE REMOVAL REQUEST

| Date:                                                        | 4/23/2024                                        |              |                                                                         |  |
|--------------------------------------------------------------|--------------------------------------------------|--------------|-------------------------------------------------------------------------|--|
| Requested by:                                                | Lesheena Lopez Sheenalopezmt@gmail.com           |              |                                                                         |  |
| Address:                                                     | 240 Alameda Padre Serra, Santa Barbara, CA 93103 |              |                                                                         |  |
| Location of Tree:                                            | 240 Alameda Padre Serra, Santa Barbara, CA 93103 |              |                                                                         |  |
| Tree Species:                                                | Eucalyptus globulus,                             | Common Name: | Tasmanian Blue Gum                                                      |  |
| Zoning/Setback:                                              | RS-15 30'                                        |              |                                                                         |  |
| v                                                            | d on people or cars. Major storm                 | •            | er lines, other trees, fall across the ound very wet. A tree across the |  |
| Proposed Replaceme                                           | ent: Yes 🗌 No 🖂                                  |              |                                                                         |  |
| Advisory Committee                                           | Recommendation: Approve Rem                      | noval: 🗌 De  | ny Removal: N/A                                                         |  |
| Staff Recommendation: Approve Removal:   Deny Removal:   N/A |                                                  |              |                                                                         |  |
| Date Posted:                                                 |                                                  |              |                                                                         |  |
| Comments:                                                    |                                                  |              |                                                                         |  |

Hi Patricia Herrera, Just wanted to confirm that I am requesting the removal or trimming back of the potentially dangerous situation of the very large Eucalyptus tree growing at the base of my property line located at 240 Alameda Padre Serra in Santa Barbara. My Niece, Lesheena Lopez submitted a removal permit about 3 months ago after another similar sized Eucalyptus tree fell down directly across the street from our house. Soon after that eye opening event she then made the removal request for our situation. The adjacent felled tree at the time caused damage to most of the wires intermingled in the branches of these trees. Including our electrical wires leading to our home as well. Luckily, Edison responded quickly that day, made the needed safety repairs and restored power to all involved the same day. Due to the size and age of the tree concerned and any potential future ground water saturation from any recent rain storms, a total removal or much needed trimming of this tree at the base of 240 A.P.S. would be the safest option for all concerned. Your concurrence to my request will ensure protection of my family and property and not to mention the public from another catastrophic event waiting to happen again. I appreciate your support and agreement to all my future safety concerns regarding this important matter. Sincerely, David J. Puikunas, the property owner of 240 A.P.S. (805) 733-1700 Message me anytime or email me at: david.j.puikunas@earthlink.net