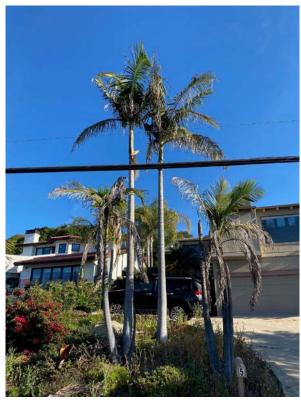

Location of Tree: 5 Rubio Rd., Santa Barbara, CA 93103

Tree Species: (2) Schinus molle, Common Name: Pepper Trees

(2) Archontophoenix cunninghamiana, King Palms

Requested Reason for Removal: Trees are unhealthy and a fire hazard. Plans to replace the area where the palm trees exist with drought/water tolerant succulents and cactus. Plan to replace the area where the pepper exists with a native California Oak tree or citrus plant.

#### PHOTO INVENTORY

5 Rubio Rd. - Amir Nashat 4-27-22 Attachment