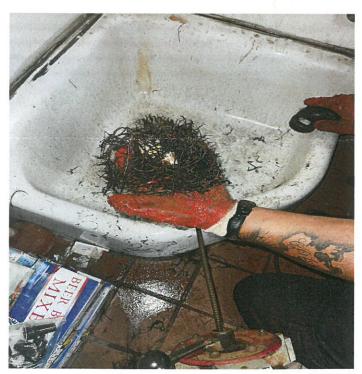

November 15, 2021

To whom it may concern,

It is our belief that the roots of the tree in front of 424 N. Milpas are beginning to affect the plumbing and structural integrity of the adjacent building. Foundations cracking and building cracking will continue as well as the public sidewalk. This is something that should be addressed by the City of Santa Barbara both for the safety of the Public and for the integrity of the building.

We are happy to recommend arborists or structural engineers as necessary to accommodate.

Thank you,

Mark Magid

President of Below Magid Construction Company

Lic. #881360