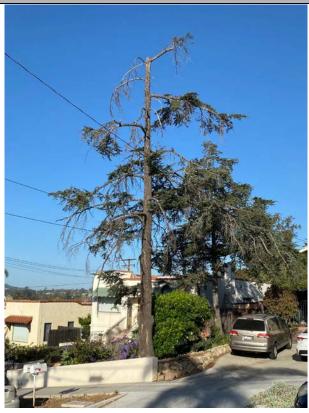

Location of Tree: 5 Rubio Rd., Santa Barbara, CA 93103

Tree Species: (2) Schinus molle, Common Name: Pepper Trees

(2) Archontophoenix cunninghamiana, King Palms

Requested Reason for Removal: Trees are unhealthy and a fire hazard. Plans to replace the area where the palm trees exist with drought/water tolerant succulents and cactus. Plan to replace the area where the pepper exists with a native California Oak tree or citrus plant.

#### PHOTO INVENTORY

5 Rubio Rd. - Amir Nashat 4-27-22 Attachment