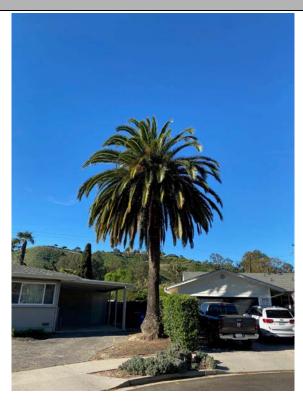

#### ∬ FRONT YARD SET BACK TREE REMOVAL REQUEST

| Date:                                   | 3/22/2022                        |                      |                     |             |
|-----------------------------------------|----------------------------------|----------------------|---------------------|-------------|
| Requested by:                           | Lisa Daniel Lmdaniel425@g        | mail.com             |                     |             |
| Address:                                | 3711 Modena Way, Santa B         | arbara, CA 93105     |                     |             |
| Location of Tree:                       | 3711 Modena Way, Santa B         | arbara, CA 93105     |                     |             |
| Tree Species:                           | Phoenix canariensis,             | Common Name:         | Canary Island Da    | te Palm     |
| Zoning/Setback:                         | RS-7.5 20'                       |                      |                     |             |
| Reason for Removal: high carbon consume | Looking to plant all SB CA rers. | natives that are dro | ught resistant, wat | er wise and |
| Proposed Replacemen                     | nt: Yes 🛛 No 🗌                   |                      |                     |             |
| Advisory Committee I                    | Recommendation: Approve Re       | emoval: 🗌 De         | eny Removal: 🗌      | N/A 🗌       |
| Staff Recommendation                    | n: Approve Removal: 🗌            | Deny Removal: [      | □ <i>N/A</i> □      |             |
| Date Posted:                            |                                  |                      |                     |             |
| Comments:                               |                                  |                      |                     |             |