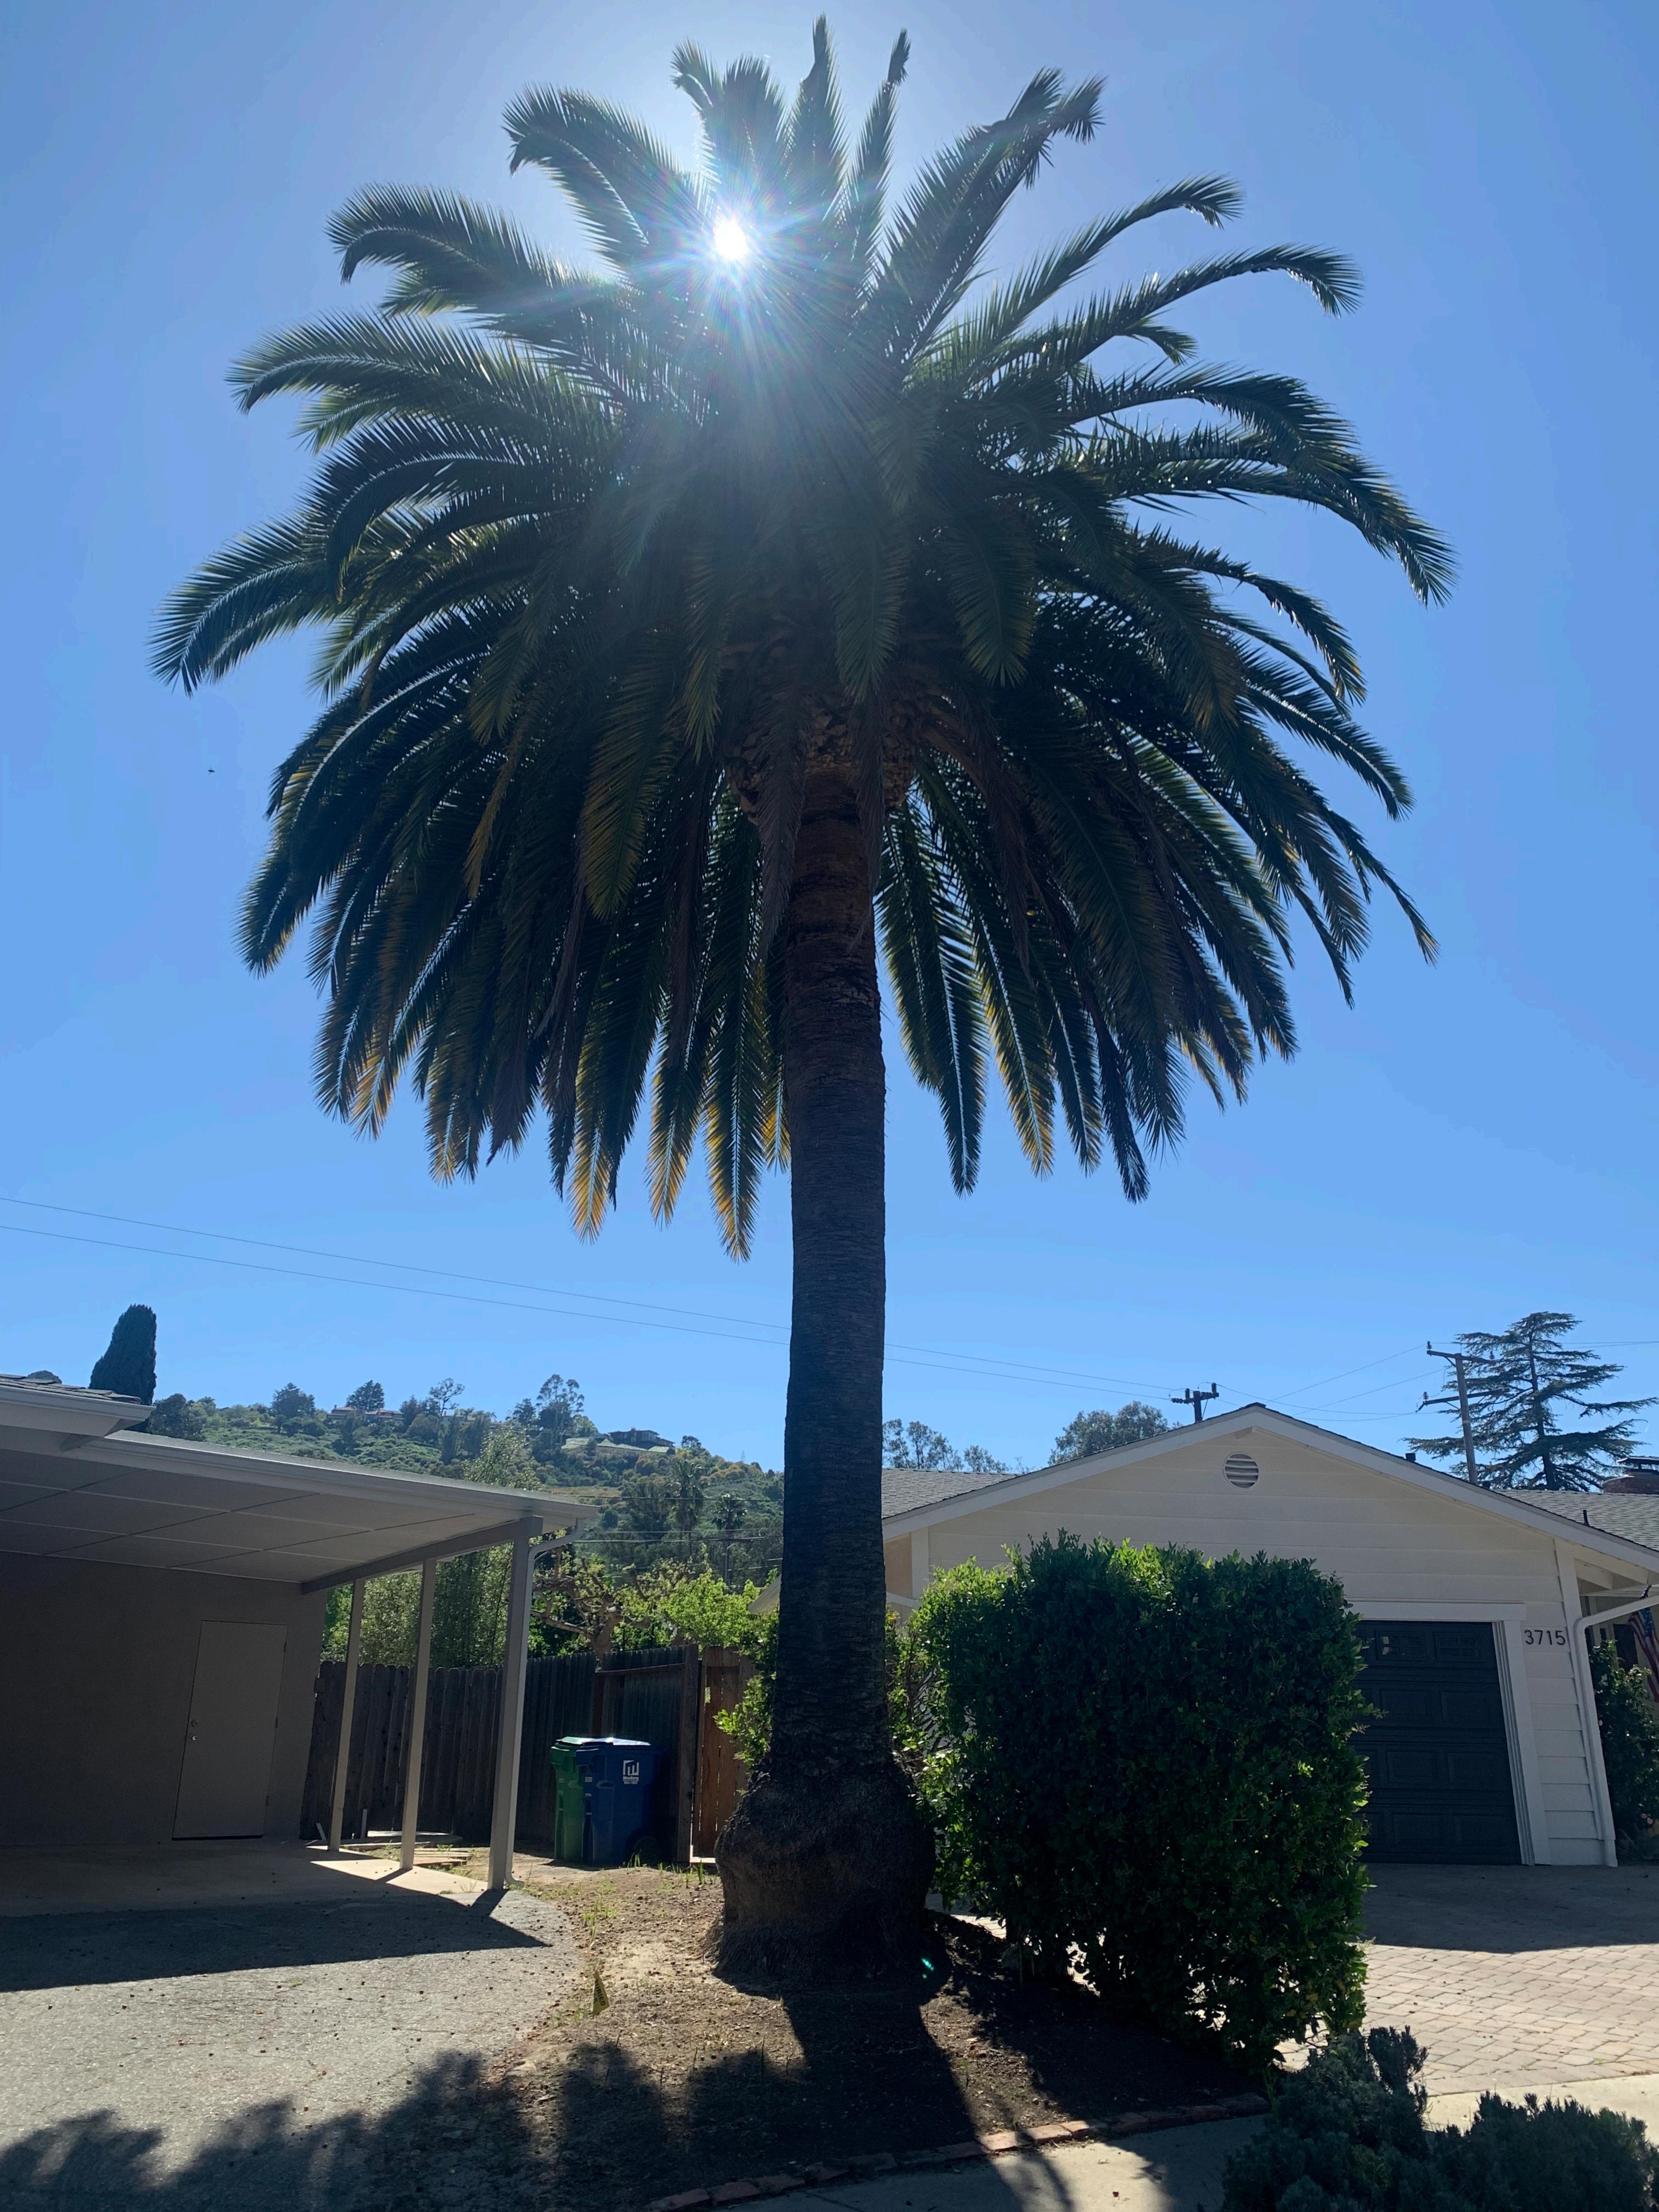

#### ∬ FRONT YARD SET BACK TREE REMOVAL REQUEST

| Date:                                   | 3/22/2022                        |                      |                     |             |
|-----------------------------------------|----------------------------------|----------------------|---------------------|-------------|
| Requested by:                           | Lisa Daniel Lmdaniel425@g        | mail.com             |                     |             |
| Address:                                | 3711 Modena Way, Santa B         | arbara, CA 93105     |                     |             |
| Location of Tree:                       | 3711 Modena Way, Santa B         | arbara, CA 93105     |                     |             |
| Tree Species:                           | Phoenix canariensis,             | Common Name:         | Canary Island Da    | te Palm     |
| Zoning/Setback:                         | RS-7.5 20'                       |                      |                     |             |
| Reason for Removal: high carbon consume | Looking to plant all SB CA rers. | natives that are dro | ught resistant, wat | er wise and |
| Proposed Replacemen                     | nt: Yes 🛛 No 🗌                   |                      |                     |             |
| Advisory Committee I                    | Recommendation: Approve Re       | emoval: 🗌 De         | eny Removal: 🗌      | N/A 🗌       |
| Staff Recommendation                    | n: Approve Removal: 🗌            | Deny Removal: [      | □ <i>N/A</i> □      |             |
| Date Posted:                            |                                  |                      |                     |             |
| Comments:                               |                                  |                      |                     |             |