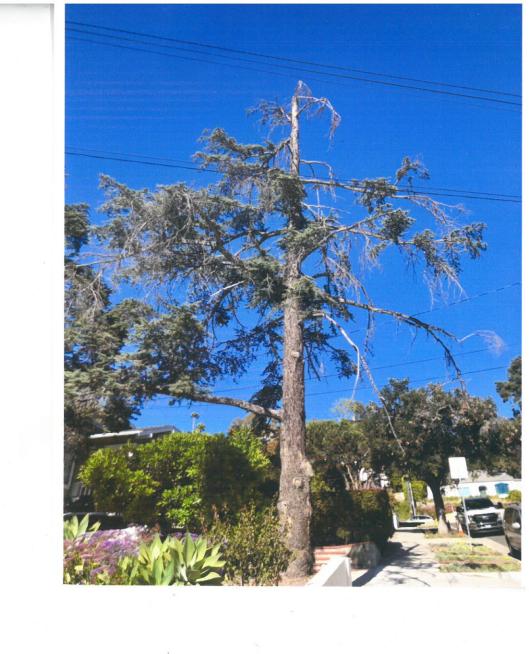

Location of Tree: 5 Rubio Rd., Santa Barbara, CA 93103

Tree Species: (2) Schinus molle, Common Name: Pepper Trees

(2) Archontophoenix cunninghamiana, King Palms

Requested Reason for Removal: Trees are unhealthy and a fire hazard. Plans to replace the area where the palm trees exist with drought/water tolerant succulents and cactus. Plan to replace the area where the pepper exists with a native California Oak tree or citrus plant.

#### PHOTO INVENTORY

5 Rubio Rd. - Amir Nashat 4-27-22 Attachment