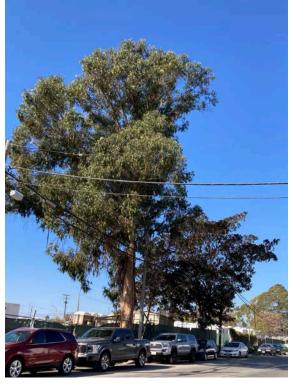

#### **ATTACHMENT**

February 2022

*Date:* 1/26/2022

Requested by: Derek Carlson w/ Marborg Industries, Inc. dcarlson@marborg.com

Address: 728 E. Yanonali St., Santa Barbara, CA 93101

Location of Tree: 2 S. Quarantina St. and Quinientos St.

Tree Species: (1) Magnolia grandiflora, Common Name: Southern Magnolia

(1) Eucalyptus globulus, Blue Gum

(2) Koelreuteria bipinnata, Chinese Flame Tree

Requested Reason for Removal: Trees are in conflict with proposed project and City required sidewalk and parkway improvements.