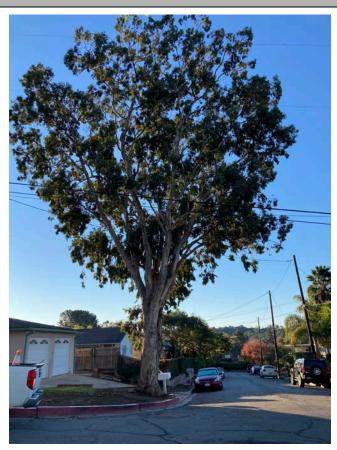

#### **ATTACHMENT**

February 2022

| Date:                                      | 1/23/2022                   |                                   |                         |
|--------------------------------------------|-----------------------------|-----------------------------------|-------------------------|
| Requested by:                              | Greg Reitz greg@rethinkde   | ev.com                            |                         |
| Address:                                   | 425 Garden St., Santa Bar   | bara, CA 93101                    |                         |
| Location of Tree:                          | 425 Garden St., Santa Bar   | bara, CA 93101                    |                         |
| Tree Species:                              | Brachychiton discolor,      | Common Name: Queensland L         | _acebark                |
| Requested Reason for for a new 33-unit apa |                             | e the driveway location for trasl | n and delivery vehicles |
| Current designated St                      | treet Tree: Brachychiton po | oulneus, Bottle Tree              |                         |
| Advisory Committee I                       | Recommendation: Approve Re  | emoval: Deny Remov                | al: 🗌                   |
| Staff Recommendation                       | n: Approve Removal: 🗌       | Deny Removal:                     | N/A                     |
| Date Posted:                               |                             |                                   |                         |
|                                            |                             |                                   |                         |

#### PHOTO INVENTORY

Comments: