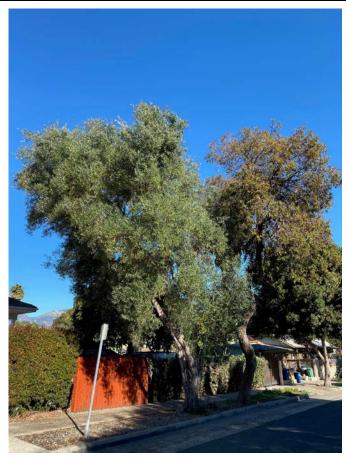

#### **ATTACHMENT**

February 2022

*Date:* 1/26/2022

Requested by: Derek Carlson w/ Marborg Industries, Inc. dcarlson@marborg.com

Address: 728 E. Yanonali St., Santa Barbara, CA 93101

Location of Tree: 2 S. Quarantina St. and Quinientos St.

Tree Species: (1) Magnolia grandiflora, Common Name: Southern Magnolia

(1) Eucalyptus globulus, Blue Gum

(2) Koelreuteria bipinnata, Chinese Flame Tree

Requested Reason for Removal: Trees are in conflict with proposed project and City required sidewalk and parkway improvements.

Current designated Street Tree: Agonis flexuosa, Peppermint Tree, and Brachychiton acerifolius, Flame Bottle Tree

Advisory Committee Recommendation: Approve Removal: Deny Removal:

Staff Recommendation: Approve Removal: Deny Removal: N/A