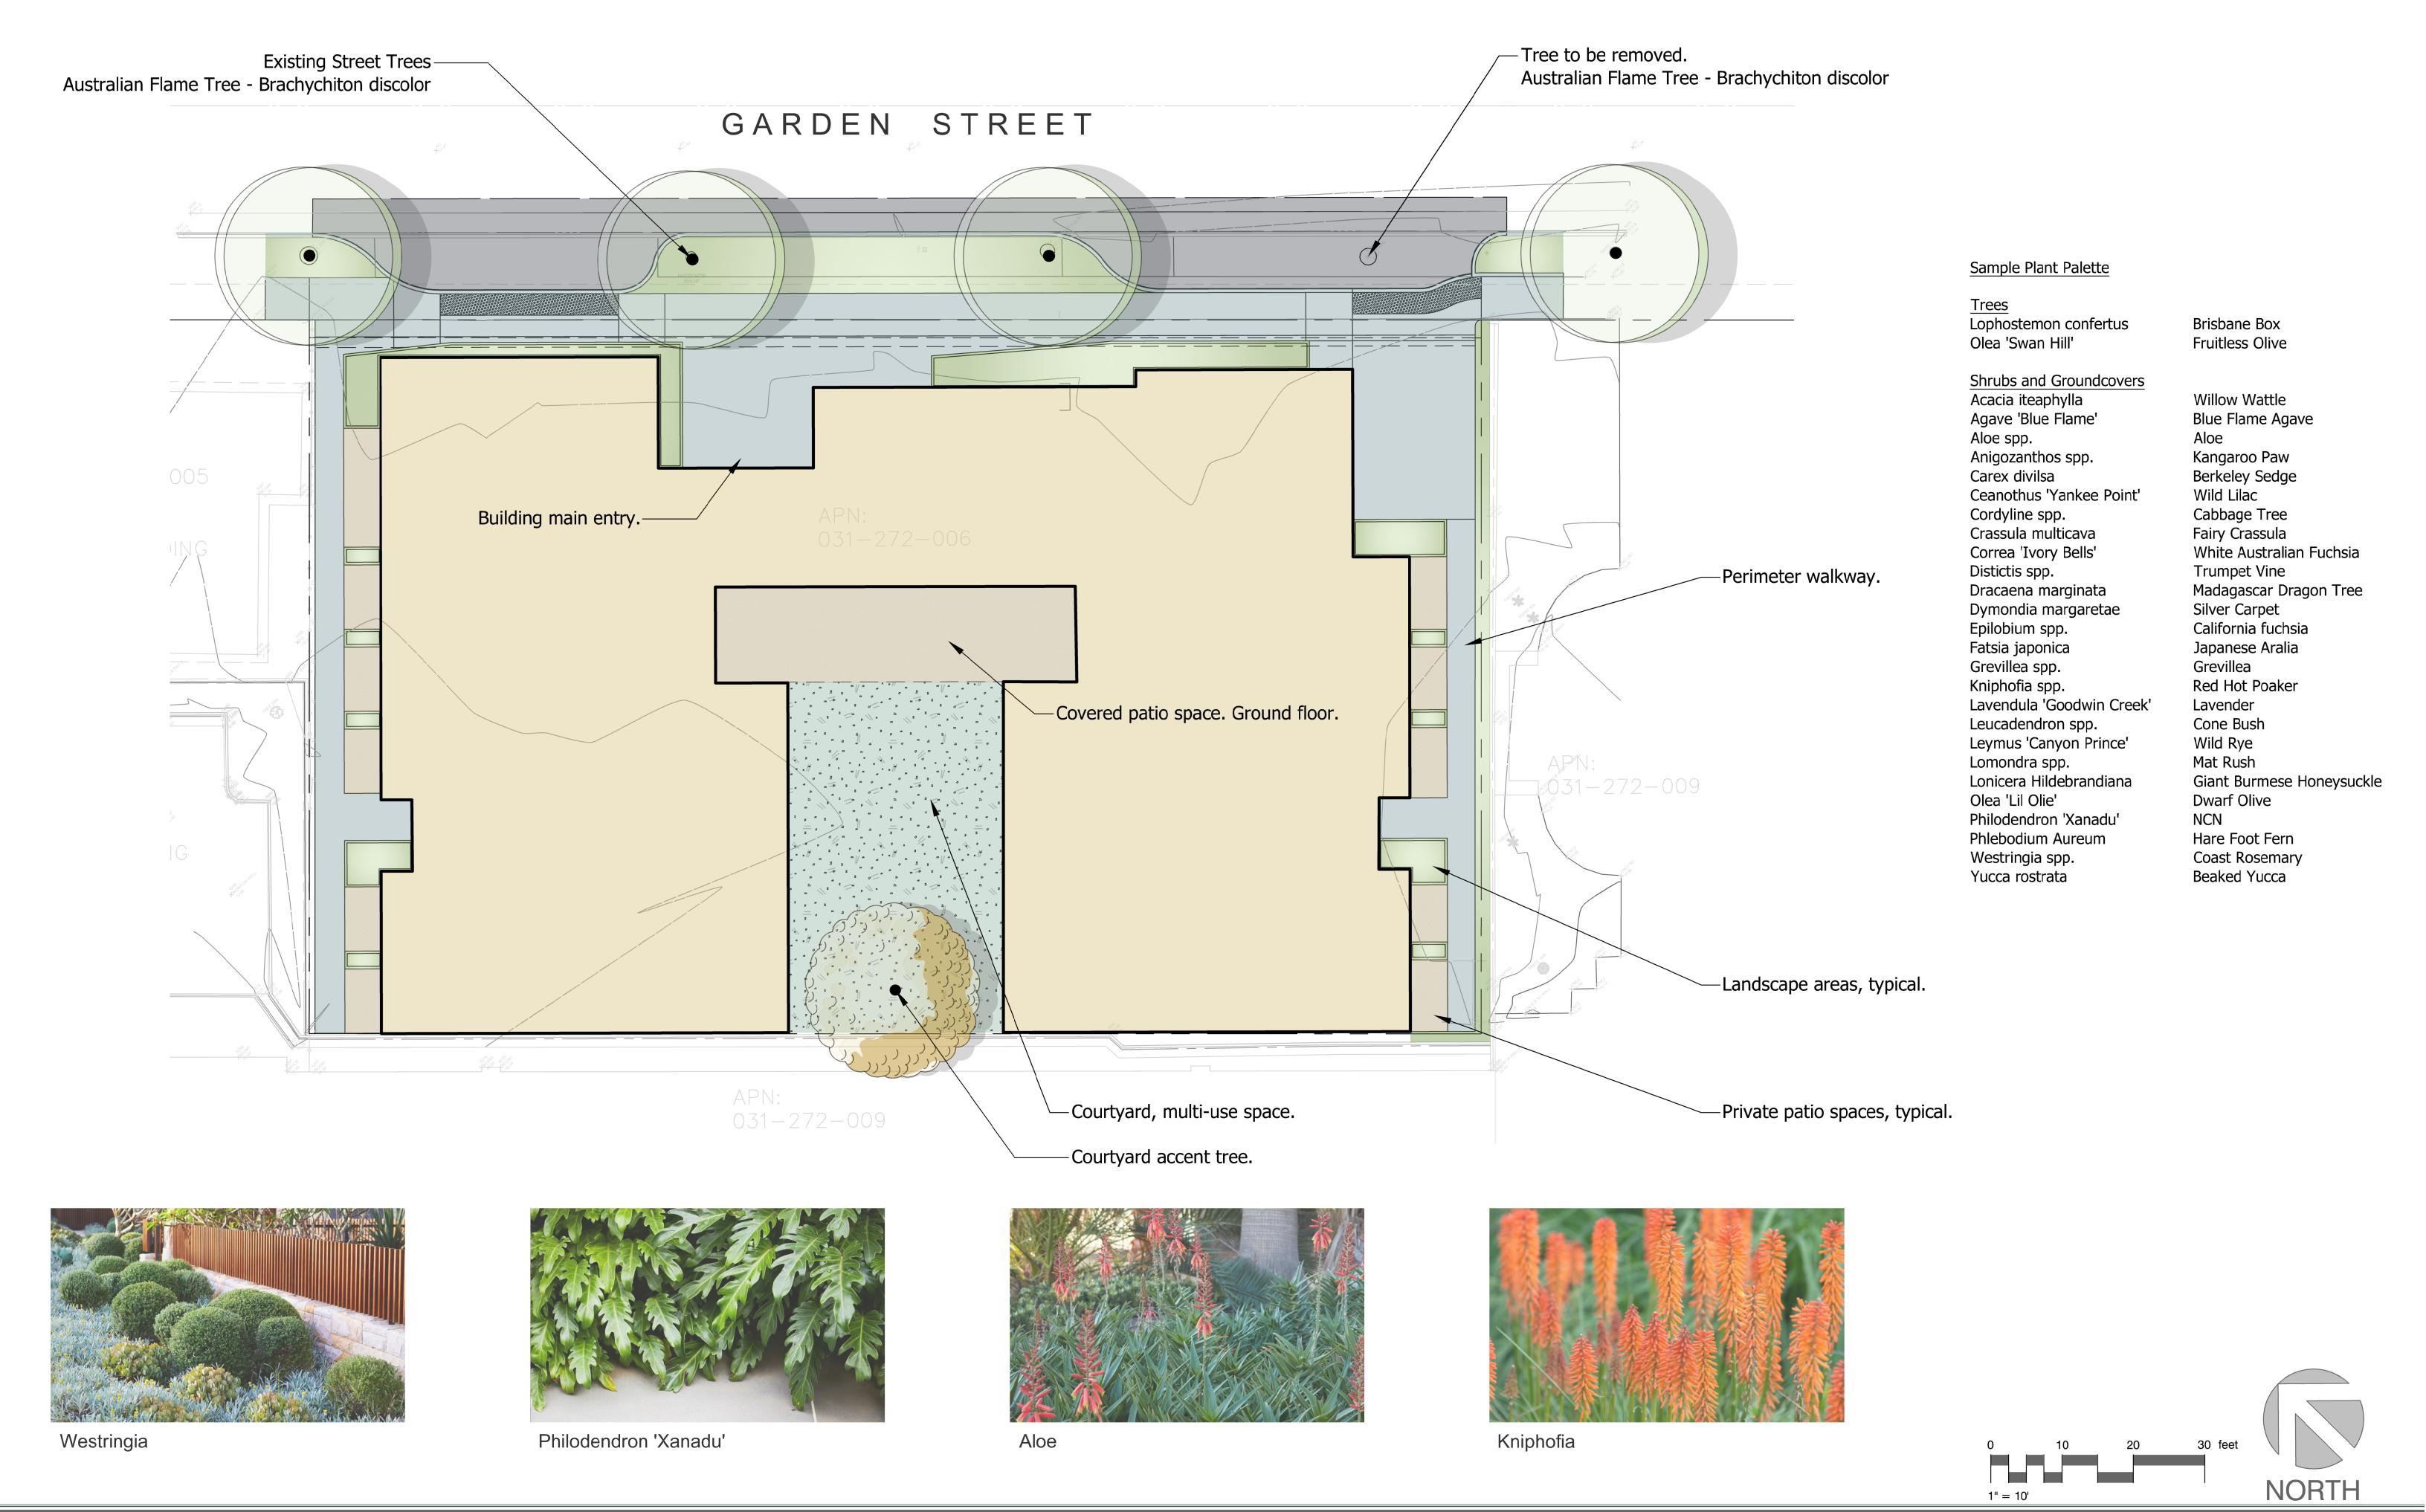

|
| There are two empty tree wells across Garden Street in which we would be parkway in front of the building                                                                                                                                                                                                                                                                                                                       | happy to provide replac                                                                                    | cement trees. A third replacement tree may be plant                                                                                                                              | ed in the                                          |





















# SCHEMATIC LANDSCAPE PLAN 425 GARDEN STREET APARTMENTS SANTA BARBARA, CA





#### **ATTACHMENT**

February 2022

*Date:* 1/26/2022

Requested by: Derek Carlson w/ Marborg Industries, Inc. dcarlson@marborg.com

Address: 728 E. Yanonali St., Santa Barbara, CA 93101

Location of Tree: 2 S. Quarantina St. and Quinientos St.

Tree Species: (1) Magnolia grandiflora, Common Name: Southern Magnolia

(1) Eucalyptus globulus, Blue Gum

(2) Koelreuteria bipinnata, Chinese Flame Tree

Requested Reason for Removal: Trees are in conflict with proposed project and City required sidewalk and parkway improvements.

Current designated Street Tree: Agonis flexuosa, Peppermint Tree, and Brachychiton acerifolius, Flame Bottle Tree

Advisory Committee Recommendation: Approve Removal: Deny Removal:

Staff Re