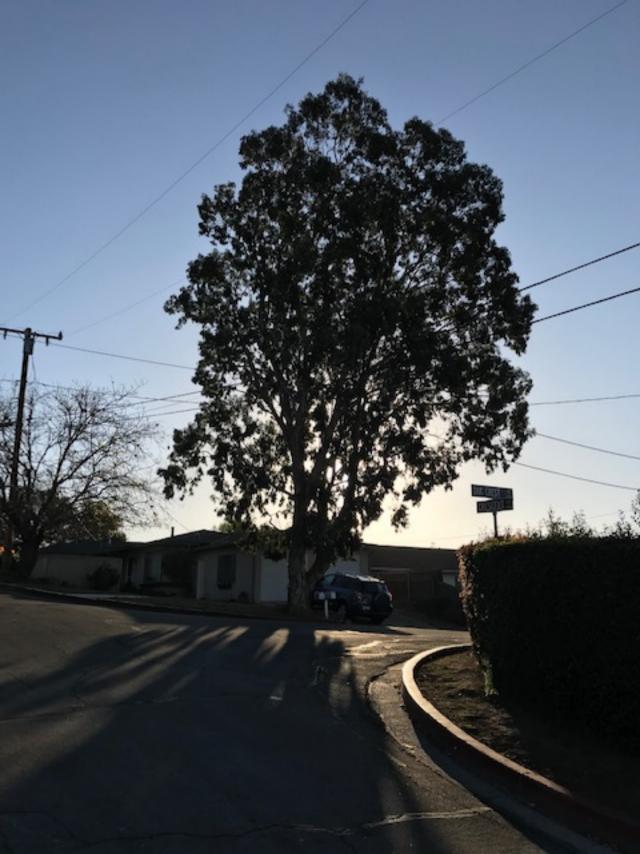

#### **ATTACHMENT**

February 2022

| Date:                                      | 1/23/2022                   |                                   |                         |
|--------------------------------------------|-----------------------------|-----------------------------------|-------------------------|
| Requested by:                              | Greg Reitz greg@rethinkde   | ev.com                            |                         |
| Address:                                   | 425 Garden St., Santa Bar   | bara, CA 93101                    |                         |
| Location of Tree:                          | 425 Garden St., Santa Bar   | bara, CA 93101                    |                         |
| Tree Species:                              | Brachychiton discolor,      | Common Name: Queensland L         | _acebark                |
| Requested Reason for for a new 33-unit apa |                             | e the driveway location for trasl | n and delivery vehicles |
| Current designated St                      | treet Tree: Brachychiton po | oulneus, Bottle Tree              |                         |
| Advisory Committee I                       | Recommendation: Approve Re  | emoval: Deny Remov                | al: 🗌                   |
| Staff Recommendation                       | n: Approve Removal: 🗌       | Deny Removal:                     | N/A                     |
| Date Posted:                               |                             |                                   |                         |
|                                            |                             |                                   |                         |

#### PHOTO INVENTORY

Comments: