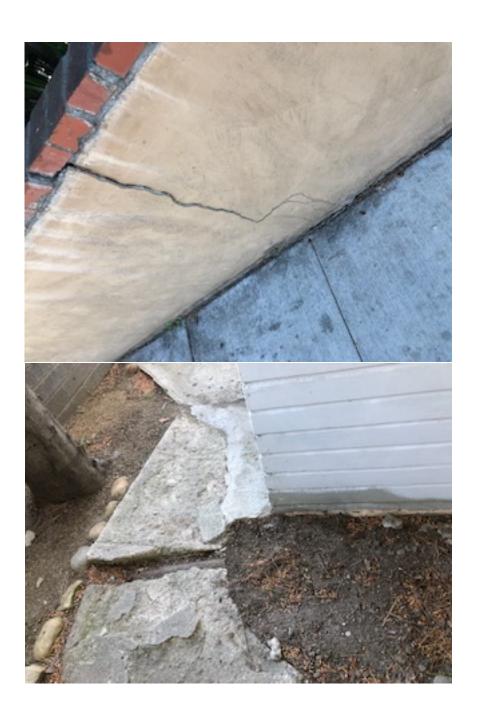

be removed**. In 2016 I had to replace my front patio and our shared driveway also had to be replaced due to the damage caused by the roots of this tree.

Last year one of the large branches broke off of the tree onto the driveway and sidewalk. We were lucky no one was present, as the weight of the tree alone could have killed or severely injured someone.

I have allergies, which my doctor has told me is caused by tree pollen.

I understand this may be a "protected" tree in Santa Barbara. Please take into consideration that the protection of our two properties and pedestrians or cars should take precedence over the protection of this tree.

Please approve the permit for the removal of this tree before it causes additional personal or property damage.

Thank you,

Josephina Campos

















## City of Santa Barbara FORESTRY DIVISION

#### **ATTACHMENT**

February 2022

## FRONT YARD SET BACK TREE REMOVAL REQUEST

| Date:                                                                                                                                              | 1/2//2022                                |                                |  |  |
|----------------------------------------------------------------------------------------------------------------------------------------------------|------------------------------------------|--------------------------------|--|--|
| Requested by:                                                                                                                                      | Gail Gorton gailmoana@hotmail.com        |