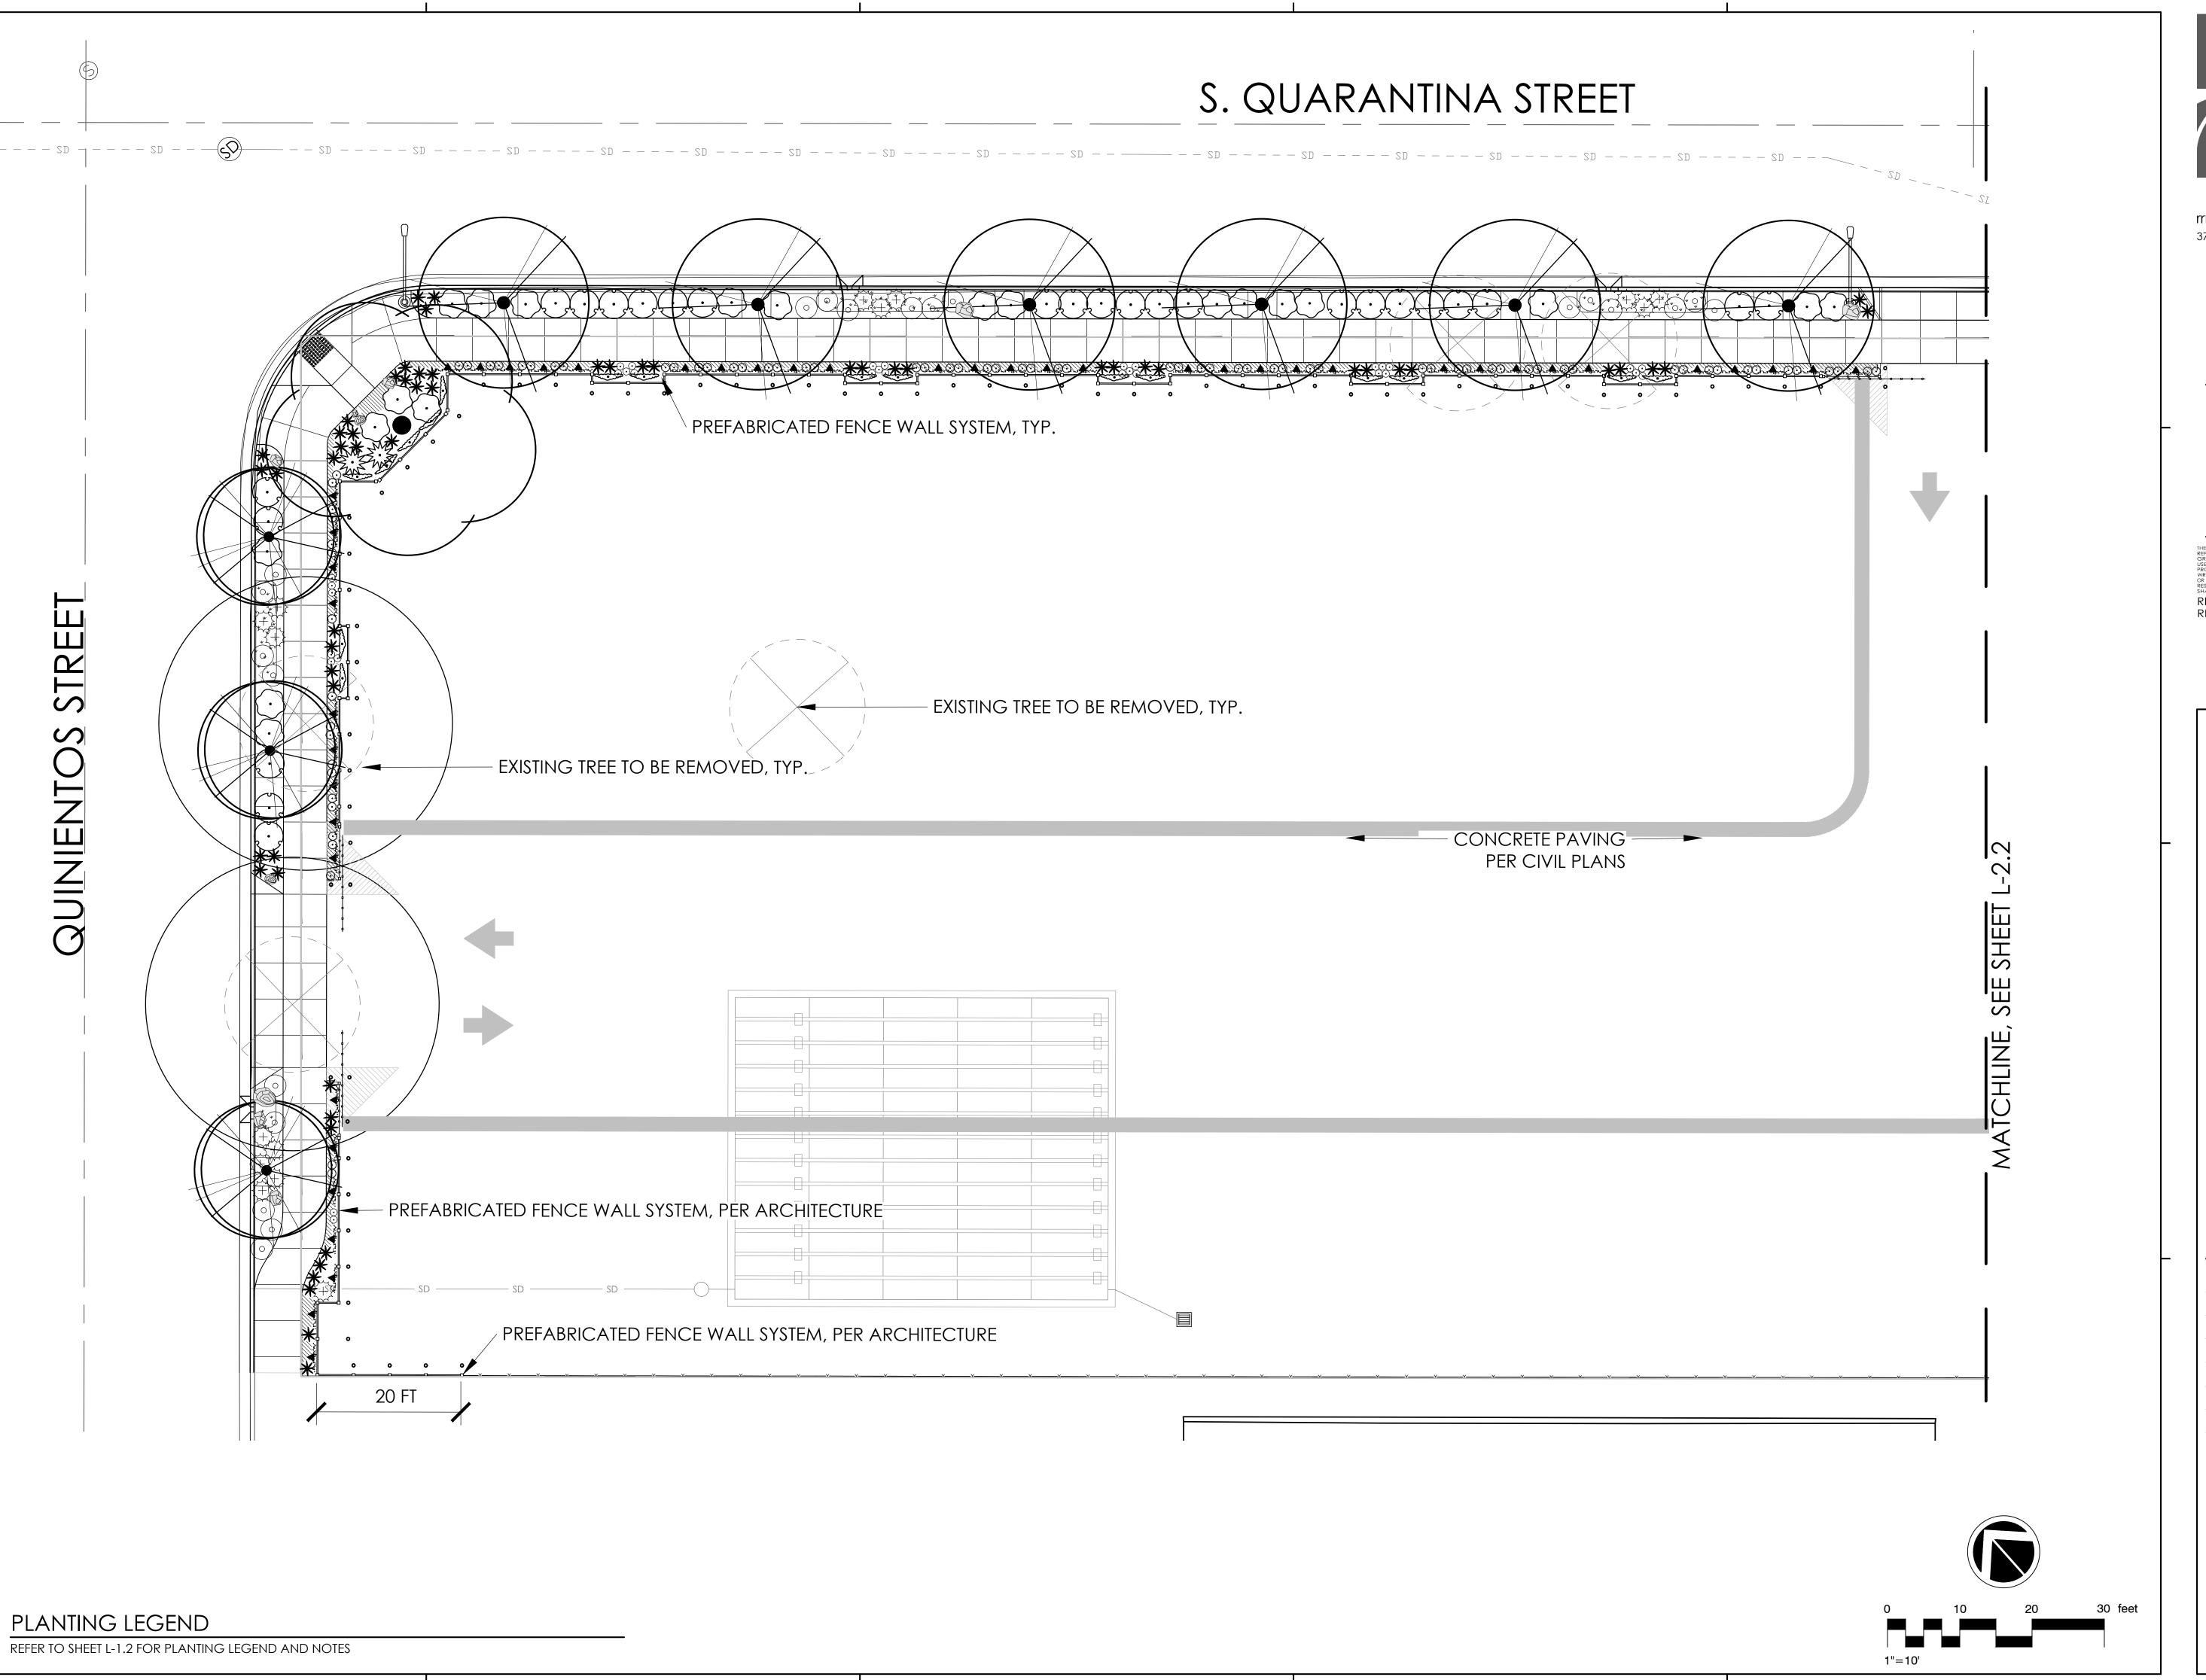

# SCHEMATIC LANDSCAPE PLAN 425 GARDEN STREET APARTMENTS SANTA BARBARA, CA

RRM DESIGN GROUP COPYRIGHT 2022.

RRM IS A CALIFORNIA CORPORATION

JTH QUARANTINA
BORG PROPERTY
ina St, Santa Barbara, CA 931
ANTING PLAN

2 SOUTH QUA MARBORG Pl 2 S. Quarantina St, Santa

P

| NO.         | REVISION | DATE |
|-------------|----------|------|
|             |          |      |
| $\triangle$ |          |      |
|             |          |      |
|             |          |      |
|             |          |      |
|             |          |      |