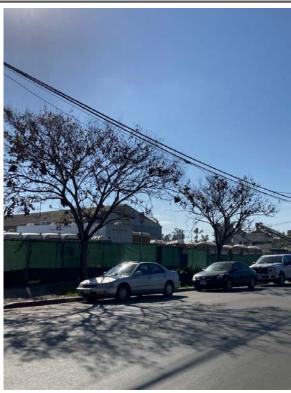

#### **ATTACHMENT**

February 2022

*Date:* 1/26/2022

Requested by: Derek Carlson w/ Marborg Industries, Inc. dcarlson@marborg.com

Address: 728 E. Yanonali St., Santa Barbara, CA 93101

Location of Tree: 2 S. Quarantina St. and Quinientos St.

Tree Species: (1) Magnolia grandiflora, Common Name: Southern Magnolia

(1) Eucalyptus globulus, Blue Gum

(2) Koelreuteria bipinnata, Chinese Flame Tree

Requested Reason for Removal: Trees are in conflict with proposed project and City required sidewalk and parkway improvements.

Current designated Street Tree: Agonis flexuosa, Peppermint Tree, and Brachychiton acerifolius, Flame Bottle Tree

Advisory Committee Recommendation: Approve Removal: Deny Removal:

Staff Recommendation: Approve Removal: Deny Removal: N/A