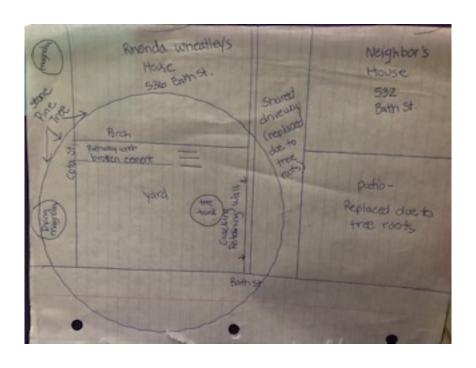

emoved**. In 2016 I had to replace my front patio and our shared driveway also had to be replaced due to the damage caused by the roots of this tree.

Last year one of the large branches broke off of the tree onto the driveway and sidewalk. We were lucky no one was present, as the weight of the tree alone could have killed or severely injured someone.

I have allergies, which my doctor has told me is caused by tree pollen.

I understand this may be a "protected" tree in Santa Barbara. Please take into consideration that the protection of our two properties and pedestrians or cars should take precedence over the protection of this tree.

Please approve the permit for the removal of this tree before it causes additional personal or property damage.

Thank you,

Josephina Campos

















## City of Santa Barbara FORESTRY DIVISION

#### **ATTACHMENT**

February 2022

## FRONT YARD SET BACK TREE REMOVAL REQUEST

| Date:                                                                                                                                              | 1/2//2022                                |                                |  |  |
|----------------------------------------------------------------------------------------------------------------------------------------------------|------------------------------------------|--------------------------------|--|--|
| Requested by:                                                                                                                                      | Gail Gorton gailmoana@hotmail.com        |