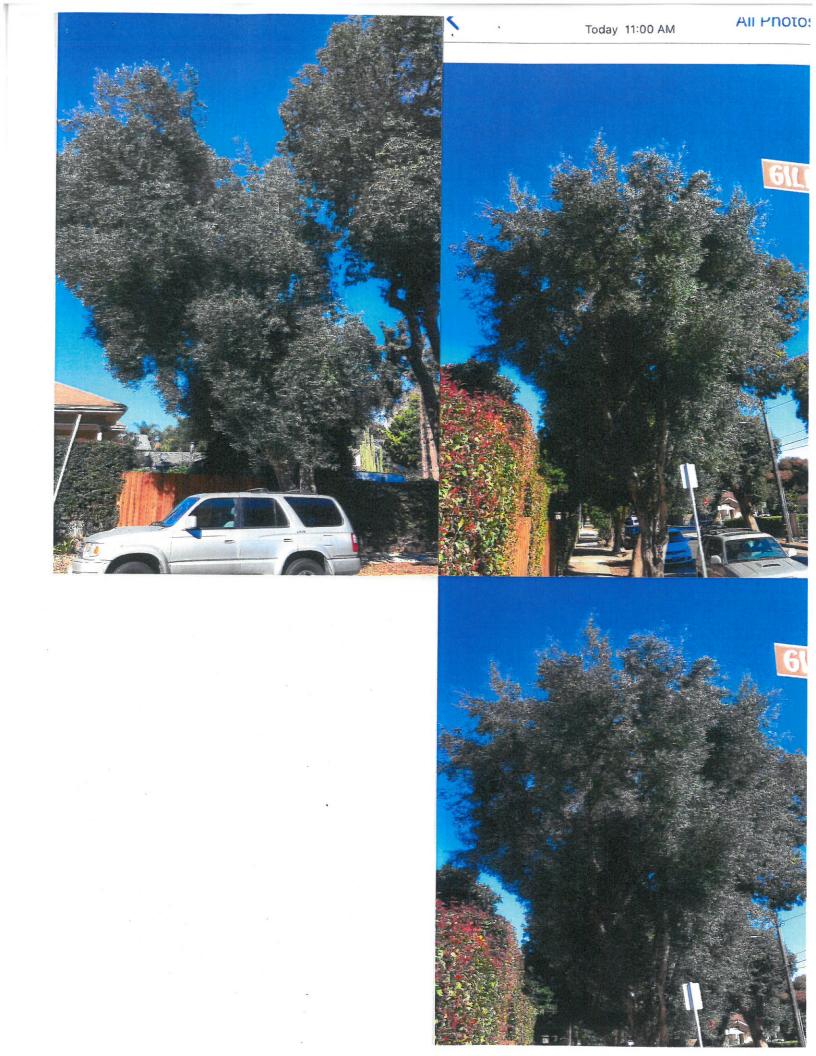

#### **ATTACHMENT**

February 2022

*Date:* 1/26/2022

Requested by: Derek Carlson w/ Marborg Industries, Inc. dcarlson@marborg.com

Address: 728 E. Yanonali St., Santa Barbara, CA 93101

Location of Tree: 2 S. Quarantina St. and Quinientos St.

Tree Species: (1) Magnolia grandiflora, Common Name: Southern Magnolia

(1) Eucalyptus globulus, Blue Gum

(2) Koelreuteria bipinnata, Chinese Flame Tree

Requested Reason for Removal: Trees are in conflict with proposed project and City required sidewalk and parkway improvements.

Current designated Street Tree: Agonis flexuosa, Peppermint Tree, and Brachychiton acerifolius, Flame Bottle Tree

Advisory Committee Recommendation: Approve Removal: Deny Removal:

Staff Recommendation: Approve Removal: Deny Removal: N/A