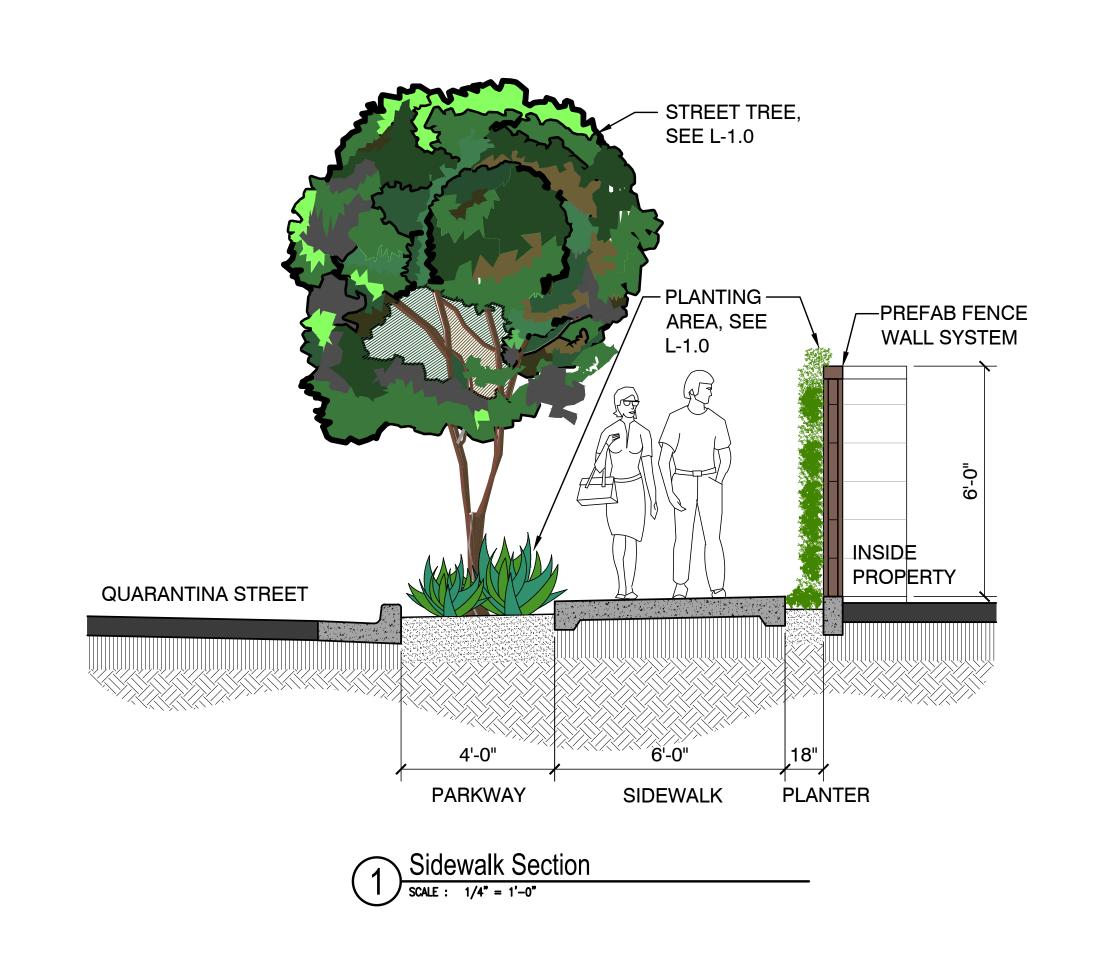

#### STREET TREES

Chapter 15.20 of the City of Santa Barbara Municipal Code establishes the permitting requirements for the planting, maintenance and removal of any tree within the parkway strip of any street right-of-way or public area. All trees within a parkway strip are planted and maintained according to the Master Street Tree Plan adopted by the City Council and under the authority of the Parks and Recreation Department. A written permit is required for any person to plant, prune, trim, perform maintenance on, or remove any tree planted in a parkway strip, tree well, public area or street right-of-way.

**Tree Planting/Pruning:** Tree Planting/Pruning applications can be submitted in the form of a letter request to be reviewed and approved by the Urban Forest Superintendent or Parks and Recreation Director. The request shall include clearly, by diagram or plot plan and photograph(s), the location and identity of the tree or trees sought to be planted, or maintained; the name and address of the applicant; name and license number of the contractor that will perform the work; and, any other relevant information.