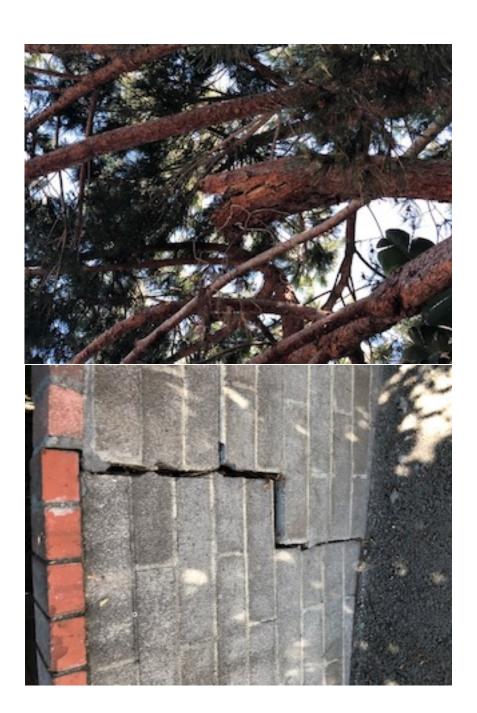

#### PHOTO INVENTORY

Comments:

#### PHOTO INVENTORY

| APPLICANT/OWNER I                                                                  | DETAILS                                                                                                                                                                                                                                                                                                                                                                                                                                                                                                                                                                                                                                                                                                                                                                                                                                                                                                                                                                                                                                                                                                                                                                                                                                                                                                                                                                                                                                                                                                                                                                                                                                                                                                                                                                                                                                                                                                                                                                                                                                                                                                                        |                                                                   |                                             |
|------------------------------------------------------------------------------------|--------------------------------------------------------------------------------------------------------------------------------------------------------------------------------------------------------------------------------------------------------------------------------------------------------------------------------------------------------------------------------------------------------------------------------------------------------------------------------------------------------------------------------------------------------------------------------------------------------------------------------------------------------------------------------------------------------------------------------------------------------------------------------------------------------------------------------------------------------------------------------------------------------------------------------------------------------------------------------------------------------------------------------------------------------------------------------------------------------------------------------------------------------------------------------------------------------------------------------------------------------------------------------------------------------------------------------------------------------------------------------------------------------------------------------------------------------------------------------------------------------------------------------------------------------------------------------------------------------------------------------------------------------------------------------------------------------------------------------------------------------------------------------------------------------------------------------------------------------------------------------------------------------------------------------------------------------------------------------------------------------------------------------------------------------------------------------------------------------------------------------|-------------------------------------------------------------------|---------------------------------------------|
| Carlson                                                                            |                                                                                                                                                                                                                                                                                                                                                                                                                                                                                                                                                                                                                                                                                                                                                                                                                                                                                                                                                                                                                                                                                                                                                                                                                                                                                                                                                                                                                                                                                                                                                                                                                                                                                                                                                                                                                                                                                                                                                                                                                                                                                                                                |                                                                   | Derek                                       |
| YOUR LAST NAME                                                                     |                                                                                                                                                                                                                                                                                                                                                                                                                                                                                                                                                                                                                                                                                                                                                                                                                                                                                                                                                                                                                                                                                                                                                                                                                                                                                                                                                                                                                                                                                                                                                                                                                                                                                                                                                                                                                                                                                                                                                                                                                                                                                                                                |                                                                   | YOUR FIRST NAME                             |
| Marborg Industries, Inc.                                                           |                                                                                                                                                                                                                                                                                                                                                                                                                                                                                                                                                                                                                                                                                                                                                                                                                                                                                                                                                                                                                                                                                                                                                                                                                                                                                                                                                                                                                                                                                                                                                                                                                                                                                                                                                                                                                                                                                                                                                                                                                                                                                                                                |                                                                   |                                             |
| OWNER'S FULL NAME (IF YOU ARE N                                                    | IOT THE OWNER)                                                                                                                                                                                                                                                                                                                                                                                                                                                                                                                                                                                                                                                                                                                                                                                                                                                                                                                                                                                                                                                                                                                                                                                                                                                                                                                                                                                                                                                                                                                                                                                                                                                                                                                                                                                                                                                                                                                                                                                                                                                                                                                 |                                                                   |                                             |
| 728 E. Yanonali Street                                                             |                                                                                                                                                                                                                                                                                                                                                                                                                                                                                                                                                                                                                                                                                                                                                                                                                                                                                                                                                                                                                                                                                                                                                                                                                                                                                                                                                                                                                                                                                                                                                                                                                                                                                                                                                                                                                                                                                                                                                                                                                                                                                                                                |                                                                   |                                             |
| YOUR MAILING ADDRESS                                                               |                                                                                                                                                                                                                                                                                                                                                                                                                                                                                                                                                                                                                                                                                                                                                                                                                                                                                                                                                                                                                                                                                                                                                                                                                                                                                                                                                                                                                                                                                                                                                                                                                                                                                                                                                                                                                                                                                                                                                                                                                                                                                                                                |                                                                   |                                             |
| Santa Barbara                                                                      |                                                                                                                                                                                                                                                                                                                                                                                                                                                                                                                                                                                                                                                                                                                                                                                                                                                                                                                                                                                                                                                                                                                                                                                                                                                                                                                                                                                                                                                                                                                                                                                                                                                                                                                                                                                                                                                                                                                                                                                                                                                                                                                                | CA                                                                | 93101                                       |
| CITY                                                                               |                                                                                                                                                                                                                                                                                                                                                                                                                                                                                                                                                                                                                                                                                                                                                                                                                                                                                                                                                                                                                                                                                                                                                                                                                                                                                                                                                                                                                                                                                                                                                                                                                                                                                                                                                                                                                                                                                                                                                                                                                                                                                                                                | STATE                                                             | ZIP CODE                                    |
| 805-963-1852                                                                       | dcarlson@marborg.co                                                                                                                                                                                                                                                                                                                                                                                                                                                                                                                                                                                                                                                                                                                                                                                                                                                                                                                                                                                                                                                                                                                                                                                                                                                                                                                                                                                                                                                                                                                                                                                                                                                                                                                                                                                                                                                                                                                                                                                                                                                                                                            | m                                                                 |                                             |
| DAYTIME PHONE                                                                      | EMAIL ADDRESS                                                                                                                                                                                                                                                                                                                                                                                                                                                                                                                                                                                                                                                                                                                                                                                                                                                                                                                                                                                                                                                                                                                                                                                                                                                                                                                                                                                                                                                                                                                                                                                                                                                                                                                                                                                                                                                                                                                                                                                                                                                                                                                  |                                                                   |                                             |
| TREE INFORMATION  TYPE OF TREE: SETBACK TREE                                       | (S) STREET TREE(S)                                                                                                                                                                                                                                                                                                                                                                                                                                                                                                                                                                                                                                                                                                                                                                                                                                                                                                                                                                                                                                                                                                                                                                                                                                                                                                                                                                                                                                                                                                                                                                                                                                                                                                                                                                                                                                                                                                                                                                                                                                                                                                             |                                                                   |                                             |
| 4 2 S. Qu                                                                          | arantina St and Quinient                                                                                                                                                                                                                                                                                                                                                                                                                                                                                                                                                                                                                                                                                                                                                                                                                                                                                                                                                                                                                                                                                                                                                                                                                                                                                                                                                                                                                                                                                                                                                                                                                                                                                                                                                                                                                                                                                                                                                                                                                                                                                                       | tos St.                                                           |                                             |
|                                                                                    |                                                                                                                                                                                                                                                                                                                                                                                                                                                                                                                                                                                                                                                                                                                                                                                                                                                                                                                                                                                                                                                                                                                                                                                                                                                                                                                                                                                                                                                                                                                                                                                                                                                                                                                                                                                                                                                                                                                                                                                                                                                                                                                                |                                                                   | roperty address where the trees are located |
| magnolia, eucalyptus, (2)ko                                                        | elruteria                                                                                                                                                                                                                                                                                                                                                                                                                                                                                                                                                                                                                                                                                                                                                                                                                                                                                                                                                                                                                                                                                                                                                                                                                                                                                                                                                                                                                                                                                                                                                                                                                                                                                                                                                                                                                                                                                                                                                                                                                                                                                                                      |                                                                   |                                             |
| SPECIES OF TREE(S), IF KNOWN                                                       |                                                                                                                                                                                                                                                                                                                                                                                                                                                                                                                                                                                                                                                                                                                                                                                                                                                                                                                                                                                                                                                                                                                                                                                                                                                                                                                                                                                                                                                                                                                                                                                                                                                                                                                                                                                                                                                                                                                                                                                                                                                                                                                                |                                                                   |                                             |
| Review, or Historic Landmarks Co • Whether or not the tree is a design             | olication is associated with new de<br>on, including whether the project is<br>ommission<br>gnated Specimen or Historic Tree or                                                                                                                                                                                                                                                                                                                                                                                                                                                                                                                                                                                                                                                                                                                                                                                                                                                                                                                                                                                                                                                                                                                                                                                                                                                                                                                                                                                                                                                                                                                                                                                                                                                                                                                                                                                                                                                                                                                                                                                                | evelopment or rede<br>s scheduled for revi<br>r located on a prop |                                             |
| Trees are in conflict with proposed proje                                          | ect and City required sidewalk and                                                                                                                                                                                                                                                                                                                                                                                                                                                                                                                                                                                                                                                                                                                                                                                                                                                                                                                                                                                                                                                                                                                                                                                                                                                                                                                                                                                                                                                                                                                                                                                                                                                                                                                                                                                                                                                                                                                                                                                                                                                                                             | parkway improver                                                  | ments.                                      |
| WILL YOU REPLACE THE TREE(S)?                                                      | YES 🗸 NO                                                                                                                                                                                                                                                                                                                                                                                                                                                                                                                                                                                                                                                                                                                                                                                                                                                                                                                                                                                                                                                                                                                                                                                                                                                                                                                                                                                                                                                                                                                                                                                                                                                                                                                                                                                                                                                                                                                                                                                                                                                                                                                       |                                                                   |                                             |
| IF YES, WHAT WILL YOU REPLACE TH                                                   | and the state of t |                                                                   |                                             |
| Total of 12 new replacement street trees                                           |                                                                                                                                                                                                                                                                                                                                                                                                                                                                                                                                                                                                                                                                                                                                                                                                                                                                                                                                                                                                                                                                                                                                                                                                                                                                                                                                                                                                                                                                                                                                                                                                                                                                                                                                                                                                                                                                                                                                                                                                                                                                                                                                |                                                                   |                                             |
| - 9 peppermint trees along Quanantina S<br>- 3 Chinese Flame trees along Quiniento | ps., plus 1 Cork Oak and interior tree                                                                                                                                                                                                                                                                                                                                                                                                                                                                                                                                                                                                                                                                                                                                                                                                                                                                                                                                                                                                                                                                                                                                                                                                                                                                                                                                                                                                                                                                                                                                                                                                                                                                                                                                                                                                                                                                                                                                                                                                                                                                                         | es.                                                               |                                             |
|                                                                                    |                                                                                                                                                                                                                                                                                                                                                                                                                                                                                                                                                                                                                                                                                                                                                                                                                                                                                                                                                                                                                                                                                                                                                                                                                                                                                                                                                                                                                                                                                                                                                                                                                                                                                                                                                                                                                                                                                                                                                                                                                                                                                                                                |                                                                   |                                             |