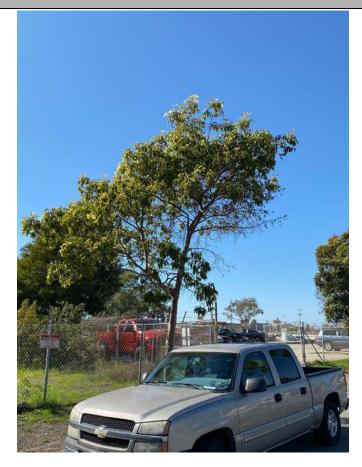

#### PHOTO INVENTORY

Comments:

Tree Species: (1) Magnolia grandiflora, Common Name: Southern Magnolia

(1) Eucalyptus globulus, Blue Gum

(2) Koelreuteria bipinnata, Chinese Flame Tree

Requested Reason for Removal: Trees are in conflict with proposed project and City required sidewalk and parkway improvements.

#### PLEASE PROVIDE THE FOLLOWING SUPPLEMENTAL INFORMATION:

- Photo of tree(s) proposed for removal
- 2. Development plan/landscape plan