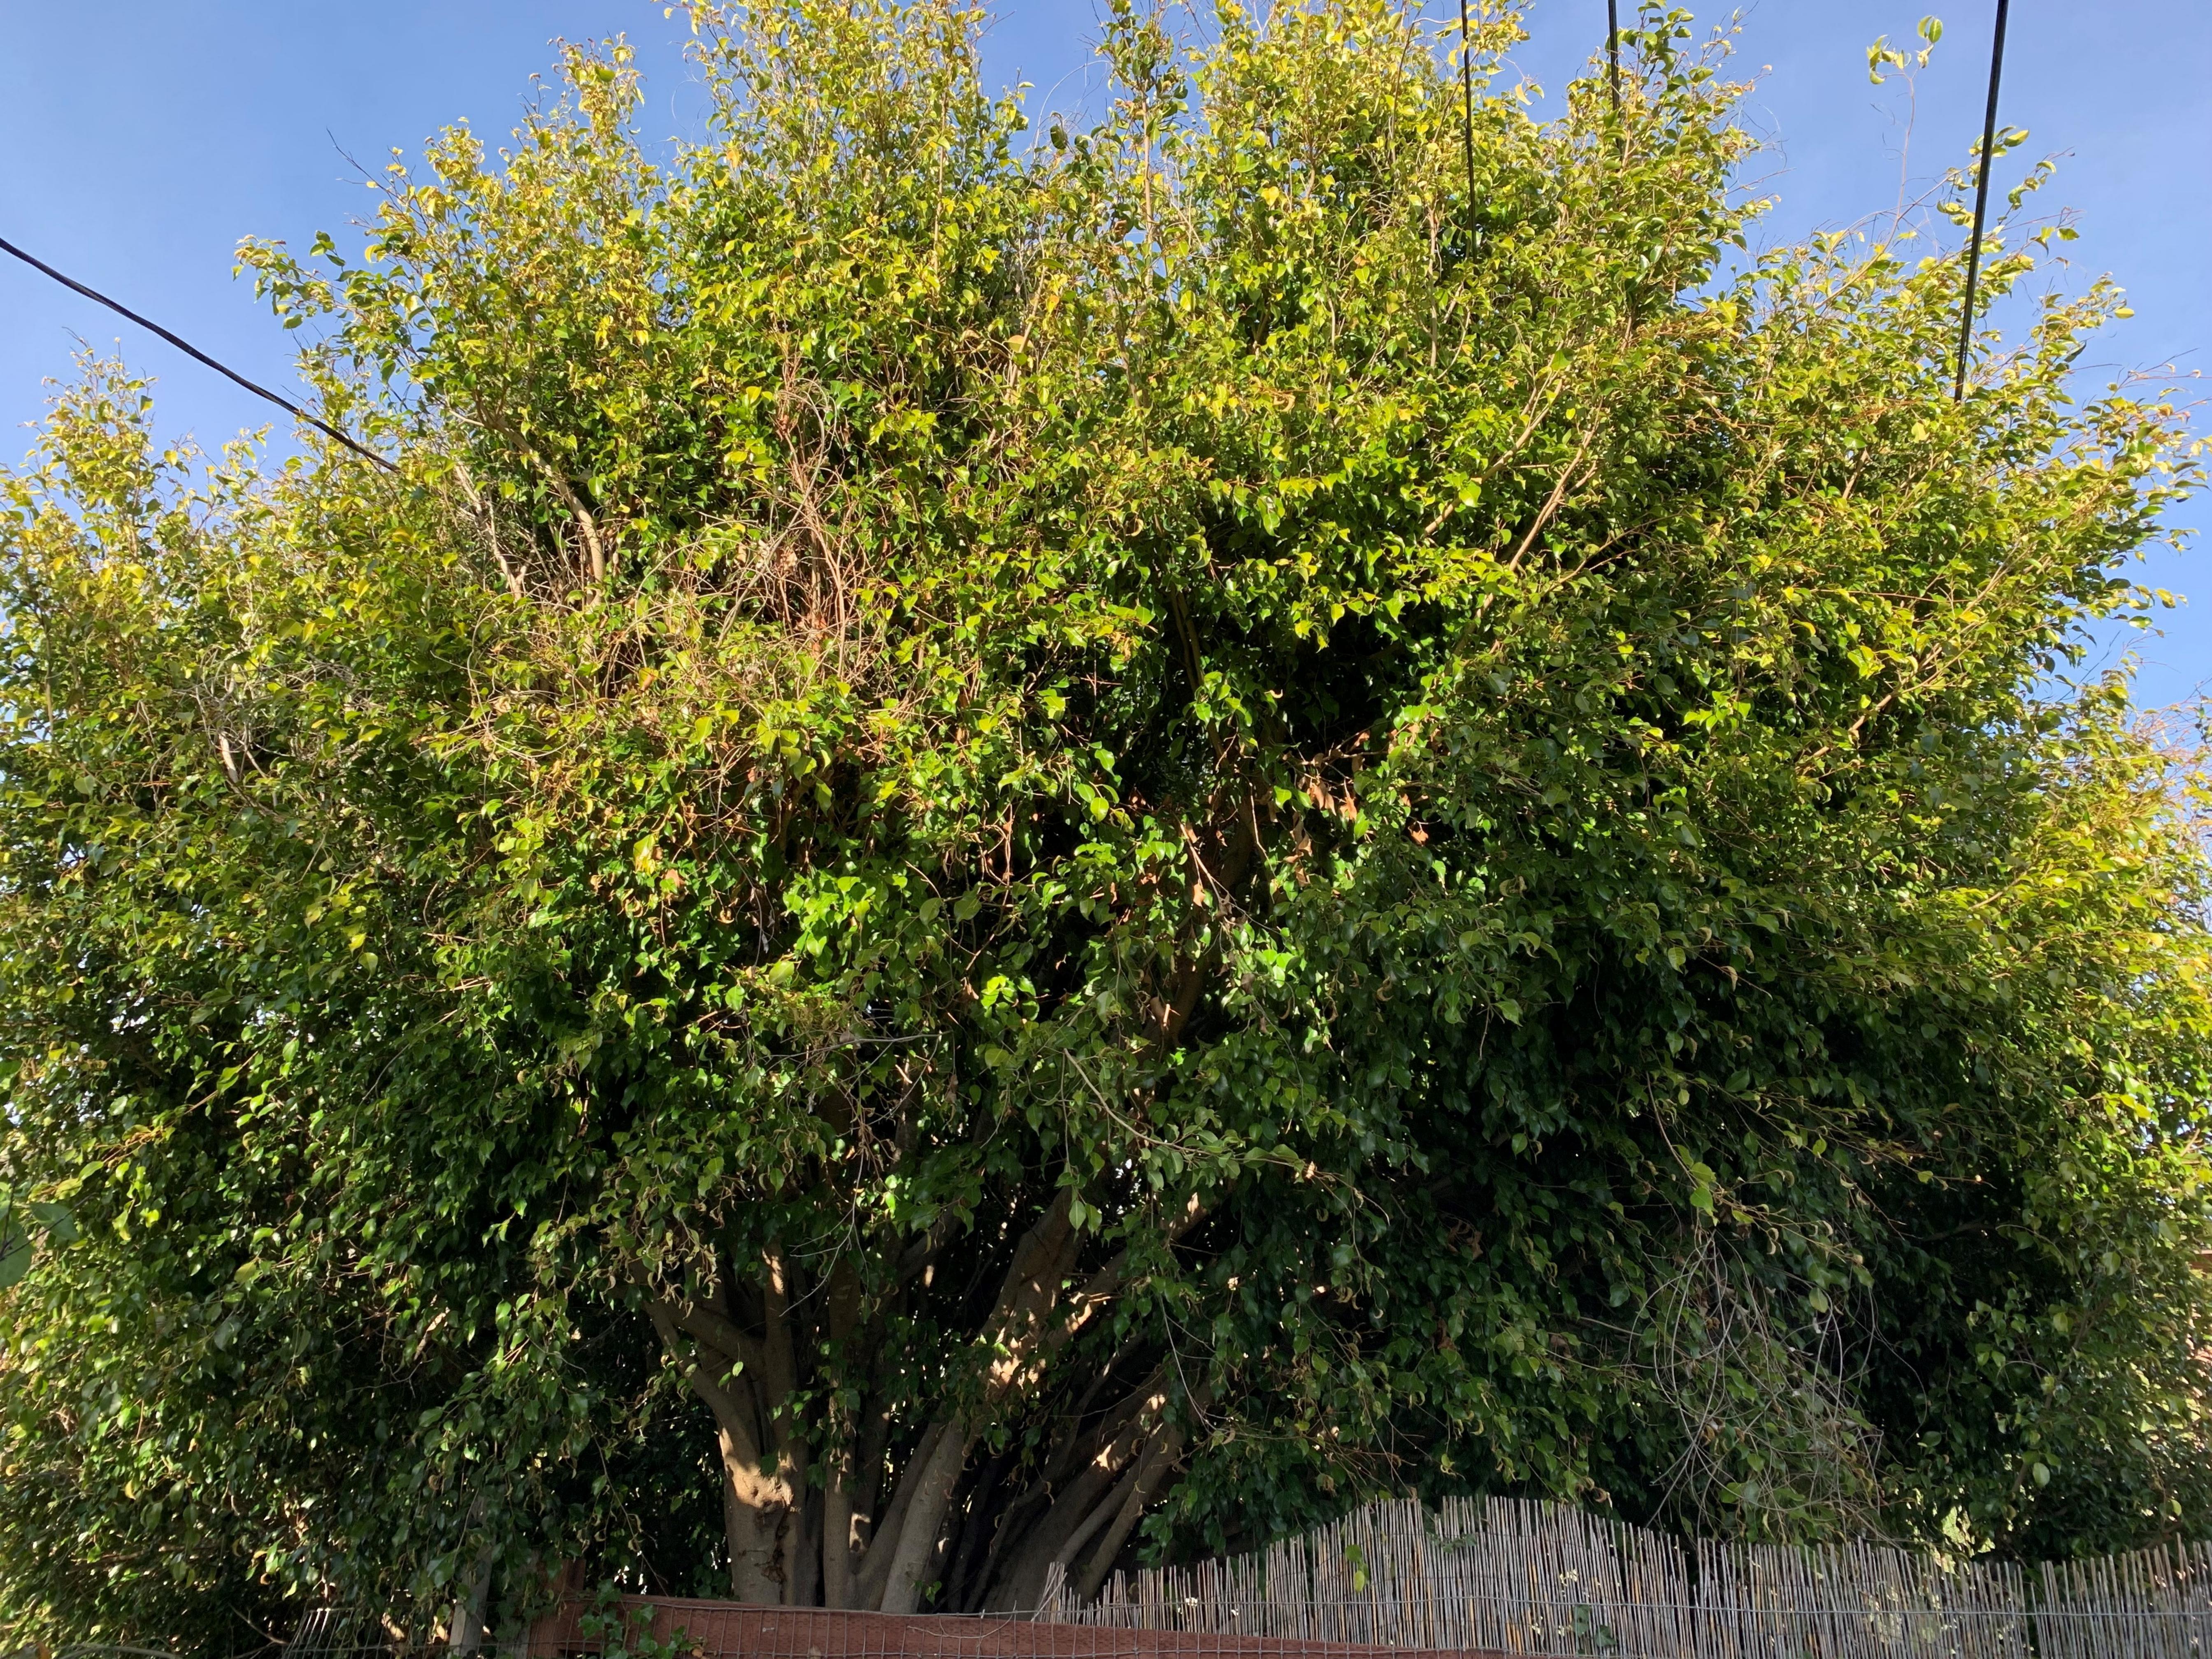

#### **ATTACHMENT**

February 2022

| Date:                                      | 1/23/2022                   |                                   |                         |
|--------------------------------------------|-----------------------------|-----------------------------------|-------------------------|
| Requested by:                              | Greg Reitz greg@rethinkde   | ev.com                            |                         |
| Address:                                   | 425 Garden St., Santa Bar   | bara, CA 93101                    |                         |
| Location of Tree:                          | 425 Garden St., Santa Bar   | bara, CA 93101                    |                         |
| Tree Species:                              | Brachychiton discolor,      | Common Name: Queensland L         | _acebark                |
| Requested Reason for for a new 33-unit apa |                             | e the driveway location for trasl | n and delivery vehicles |
| Current designated St                      | treet Tree: Brachychiton po | oulneus, Bottle Tree              |                         |
| Advisory Committee I                       | Recommendation: Approve Re  | emoval: Deny Remov                | al: 🗌                   |
| Staff Recommendation                       | n: Approve Removal: 🗌       | Deny Removal:                     | N/A                     |
| Date Posted:                               |                             |                                   |                         |
|                                            |                             |                                   |                         |

#### PHOTO INVENTORY

Comments: