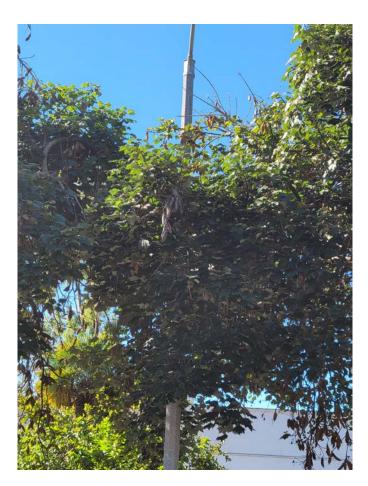

#### **ATTACHMENT**

February 2022

| Date:                                      | 1/23/2022                   |                                   |                         |
|--------------------------------------------|-----------------------------|-----------------------------------|-------------------------|
| Requested by:                              | Greg Reitz greg@rethinkde   | ev.com                            |                         |
| Address:                                   | 425 Garden St., Santa Bar   | bara, CA 93101                    |                         |
| Location of Tree:                          | 425 Garden St., Santa Bar   | bara, CA 93101                    |                         |
| Tree Species:                              | Brachychiton discolor,      | Common Name: Queensland L         | _acebark                |
| Requested Reason for for a new 33-unit apa |                             | e the driveway location for trasl | n and delivery vehicles |
| Current designated St                      | treet Tree: Brachychiton po | oulneus, Bottle Tree              |                         |
| Advisory Committee I                       | Recommendation: Approve Re  | emoval: Deny Remov                | al: 🗌                   |
| Staff Recommendation                       | n: Approve Removal: 🗌       | Deny Removal:                     | N/A                     |
| Date Posted:                               |                             |                                   |                         |
|                                            |                             |                                   |                         |

#### PHOTO INVENTORY

Comments: