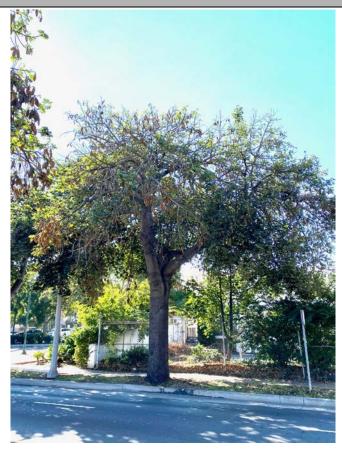

#### **ATTACHMENT**

February 2022

| Date:                                      | 1/23/2022                   |                                   |                         |
|--------------------------------------------|-----------------------------|-----------------------------------|-------------------------|
| Requested by:                              | Greg Reitz greg@rethinkde   | ev.com                            |                         |
| Address:                                   | 425 Garden St., Santa Bar   | bara, CA 93101                    |                         |
| Location of Tree:                          | 425 Garden St., Santa Bar   | bara, CA 93101                    |                         |
| Tree Species:                              | Brachychiton discolor,      | Common Name: Queensland L         | _acebark                |
| Requested Reason for for a new 33-unit apa |                             | e the driveway location for trasl | n and delivery vehicles |
| Current designated St                      | treet Tree: Brachychiton po | oulneus, Bottle Tree              |                         |
| Advisory Committee I                       | Recommendation: Approve Re  | emoval: Deny Remov                | al: 🗌                   |
| Staff Recommendation                       | n: Approve Removal: 🗌       | Deny Removal:                     | N/A                     |
| Date Posted:                               |                             |                                   |                         |
|                                            |                             |                                   |                         |

#### PHOTO INVENTORY

Comments: