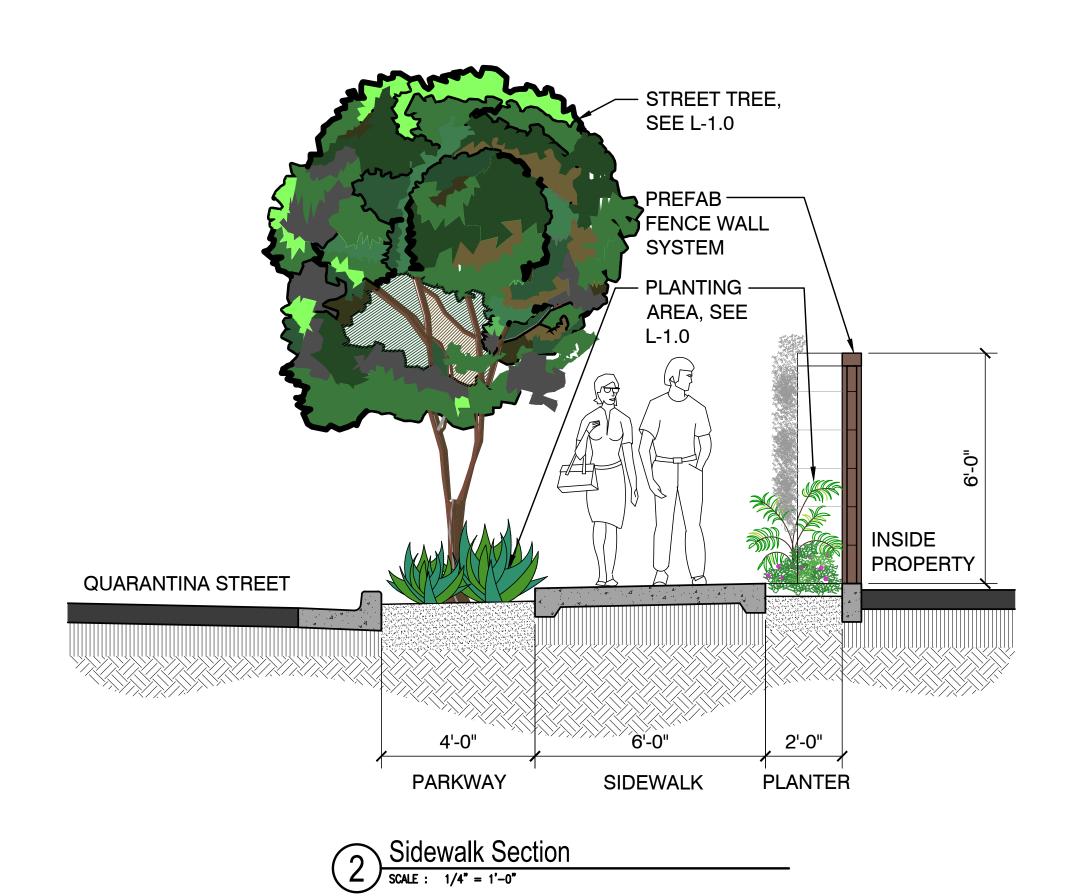

#### STREET TREES

Chapter 15.20 of the City of Santa Barbara Municipal Code establishes the permitting requirements for the planting, maintenance and removal of any tree within the parkway strip of any street right-of-way or public area. All trees within a parkway strip are planted and maintained according to the Master Street Tree Plan adopted by the City Council and under the authority of the Parks and Recreation Department. A written permit is required for any person to plant, prune, trim, perform maintenance on, or remove any tree planted in a parkway strip, tree well, public area or street right-of-way.

**Tree Planting/Pruning:** Tree Planting/Pruning applications can be submitted in the form of a letter request to be reviewed and approved by the Urban Forest Superintendent or Parks and Recreation Director. The request shall include clearly, by diagram or plot plan and photograph(s), the location and identity of the tree or trees sought to be planted, or maintained; the name and address of the applicant; name and license number of the contractor that will perform the work; and, any other relevant information.