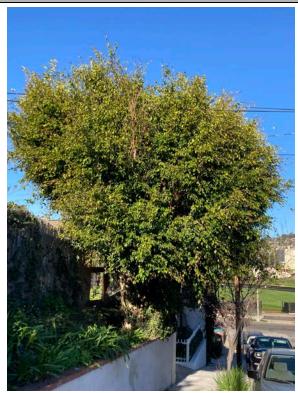

#### **ATTACHMENT**

February 2022

| Date:                                      | 1/23/2022                   |                                   |                         |
|--------------------------------------------|-----------------------------|-----------------------------------|-------------------------|
| Requested by:                              | Greg Reitz greg@rethinkde   | ev.com                            |                         |
| Address:                                   | 425 Garden St., Santa Bar   | bara, CA 93101                    |                         |
| Location of Tree:                          | 425 Garden St., Santa Bar   | bara, CA 93101                    |                         |
| Tree Species:                              | Brachychiton discolor,      | Common Name: Queensland L         | _acebark                |
| Requested Reason for for a new 33-unit apa |                             | e the driveway location for trasl | n and delivery vehicles |
| Current designated St                      | treet Tree: Brachychiton po | oulneus, Bottle Tree              |                         |
| Advisory Committee I                       | Recommendation: Approve Re  | emoval: Deny Remov                | al: 🗌                   |
| Staff Recommendation                       | n: Approve Removal: 🗌       | Deny Removal:                     | N/A                     |
| Date Posted:                               |                             |                                   |                         |
|                                            |                             |                                   |                         |

#### PHOTO INVENTORY

Comments: