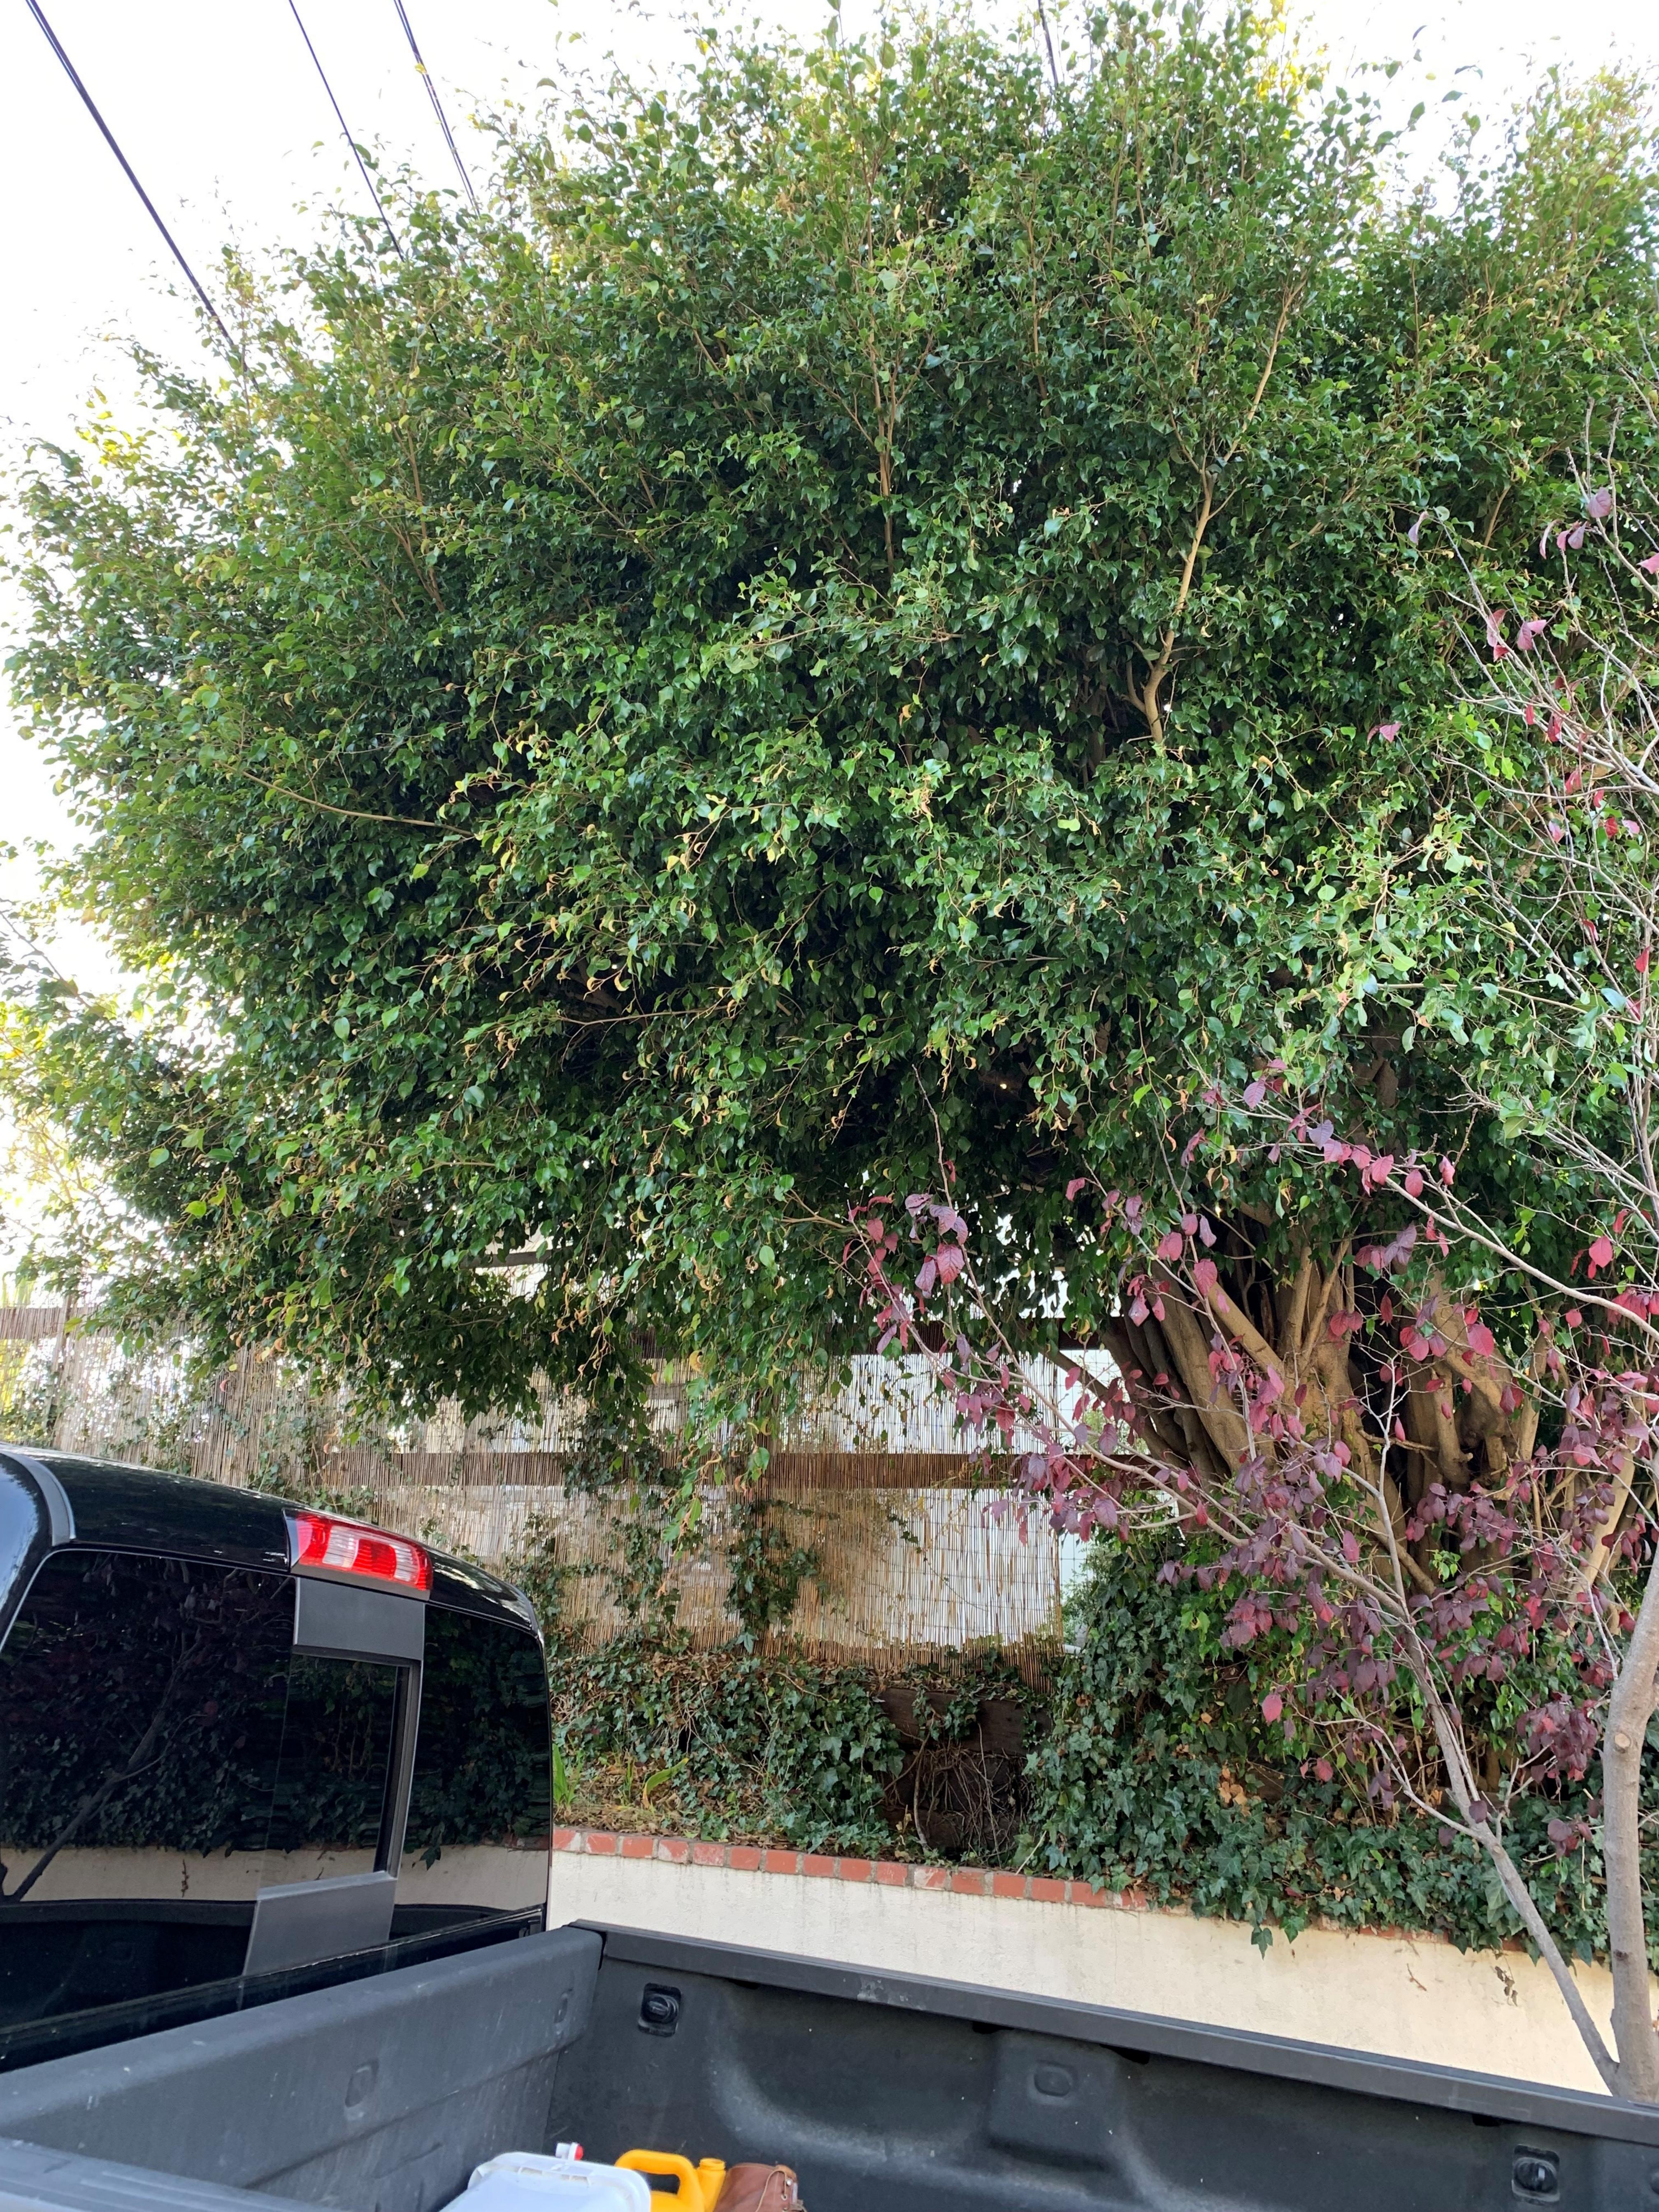

#### **ATTACHMENT**

February 2022

| Date:                                      | 1/23/2022                   |                                   |                         |
|--------------------------------------------|-----------------------------|-----------------------------------|-------------------------|
| Requested by:                              | Greg Reitz greg@rethinkde   | ev.com                            |                         |
| Address:                                   | 425 Garden St., Santa Bar   | bara, CA 93101                    |                         |
| Location of Tree:                          | 425 Garden St., Santa Bar   | bara, CA 93101                    |                         |
| Tree Species:                              | Brachychiton discolor,      | Common Name: Queensland L         | _acebark                |
| Requested Reason for for a new 33-unit apa |                             | e the driveway location for trasl | n and delivery vehicles |
| Current designated St                      | treet Tree: Brachychiton po | oulneus, Bottle Tree              |                         |
| Advisory Committee I                       | Recommendation: Approve Re  | emoval: Deny Remov                | al: 🗌                   |
| Staff Recommendation                       | n: Approve Removal: 🗌       | Deny Removal:                     | N/A                     |
| Date Posted:                               |                             |                                   |                         |
|                                            |                             |                                   |                         |

#### PHOTO INVENTORY

Comments: