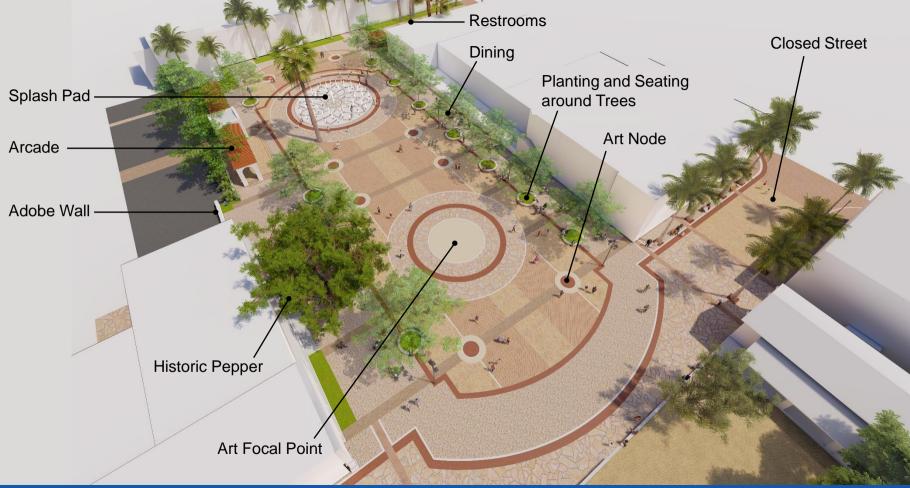

21









22











#### ELEVATION WITH EXISTING POLES



SOUTH ELEVATION



#### EXISTING POST TOP

#### EAST ELEVATION

24

WEST ELEVATION

SANTA BARBARA





#### ELEVATION WITH NEW POLES



SOUTH ELEVATION



#### NEW POST TOPS

#### EAST ELEVATION

25

WEST ELEVATION

SANTA BARBARA









PEDESTRIAN POLE LIGHT



SANTA BARBARA

26









28







29







30





#### EXISTING VS PROPOSED LIGHTING





EXISTING LIGHTING

PROPOSED LIGHTING

31

SANTA BARBARA







32





# **Next Steps**

SANTA BARBARA

## Add site furnishings, such as:

- Bike parking
- Litter receptacles
- Drinking fountains
- Relocate Flags

### Follow up with key stakeholders





# Input Sought from the Committee:

- Art nodes
- Focal point
- Kiosk

- Surface materials
- Lighting





35





### Next Meeting Friday, December 18 8:30am - 10:30am



36 November 20, 2020

SANTA BARBARA