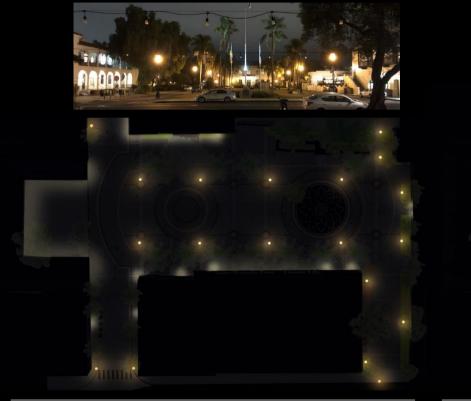

#### EXISTING VS PROPOSED LIGHTING

EXISTING LIGHTING

PROPOSED LIGHTING

31

SANTA BARBARA

32