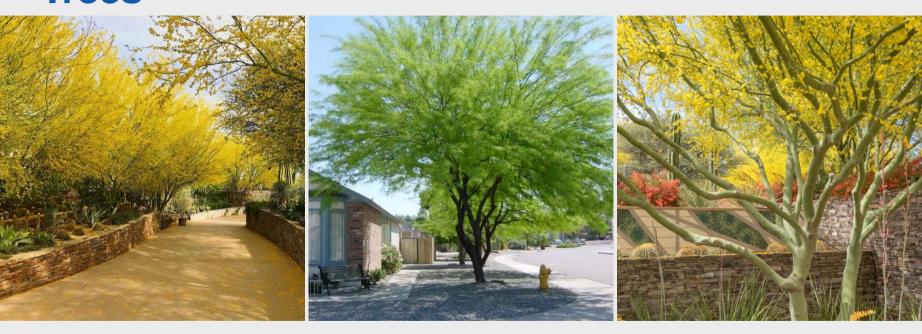

# Trees

SANTA BARBARA

Palo Verde (Cercidium 'Desert Museum')

12 November 20, 2020