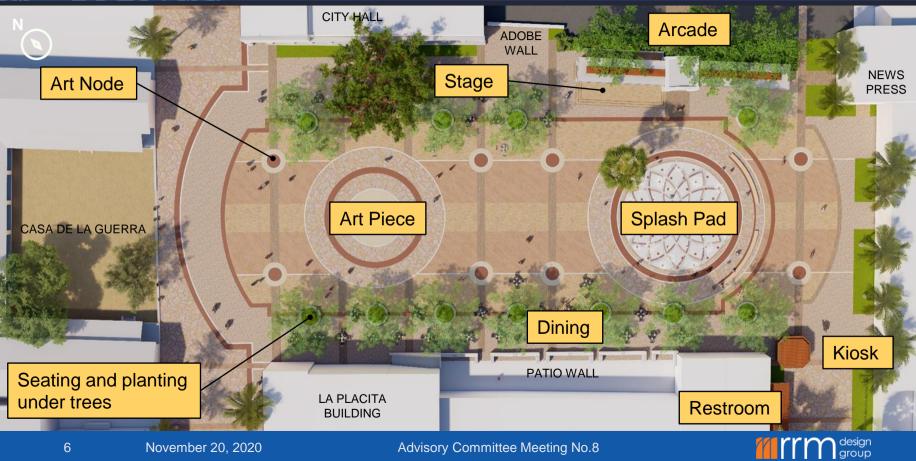

# Art, History and Culture

- Opportunities for artist collaboration
  - Bronze medallions/inlays
  - Sculpture

SANTA BARBARA

Projection light

SANTA BARBARA

16

# Input Sought from the Committee:

- Art nodes
- Focal point
- Kiosk

- Surface materials
- Lighting

35