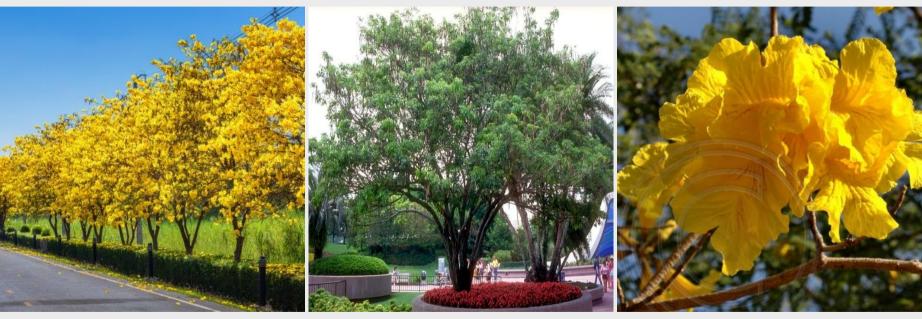

### Trees

SANTA BARBARA

Golden Trumpet Tree (Tabebuia chrysotricha)

14 November 20, 2020