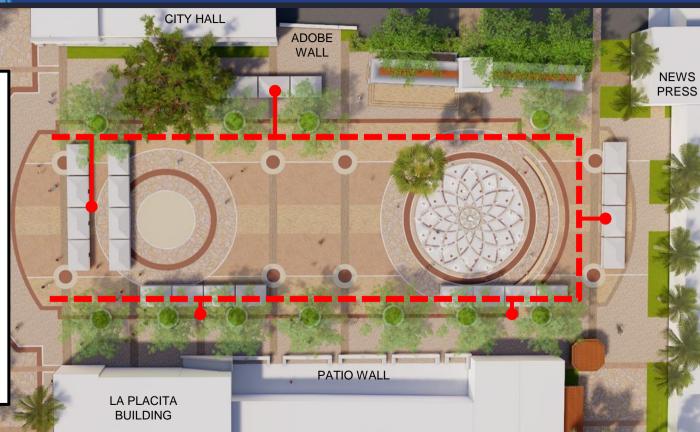

### **Utility Corridor**

- Electrical, water, sewer infrastructure
- Distribution for events
- Removable pavers above

8