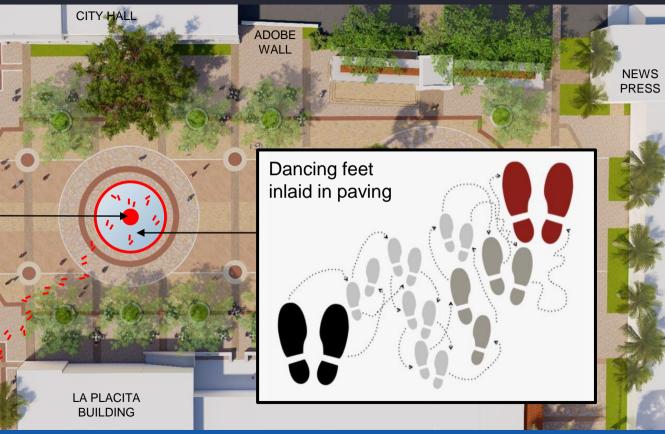

# Art, History and Culture

- Opportunities for artist collaboration
  - Bronze medallions/inlays
  - Sculpture

SANTA BARBARA

Projection light

SANTA BARBARA

16