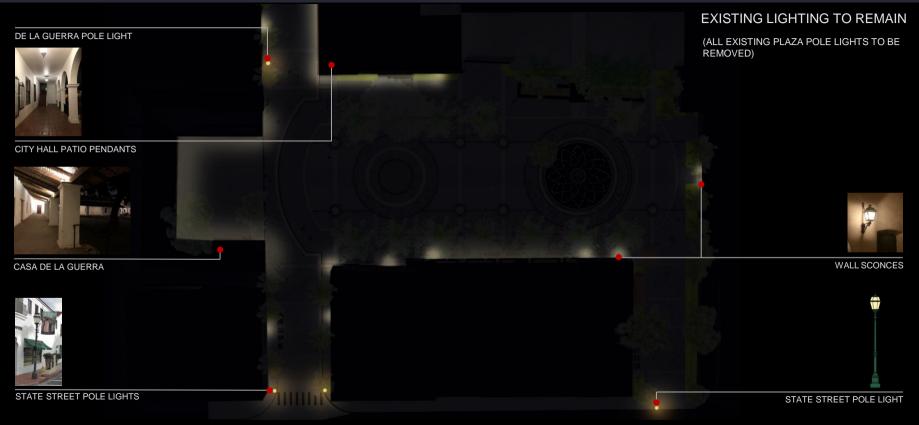

### Lighting: Ann Kale Associates

November 20, 2020

SANTA BARBARA

21

22

#### ELEVATION WITH NEW POLES

SOUTH ELEVATION

#### NEW POST TOPS