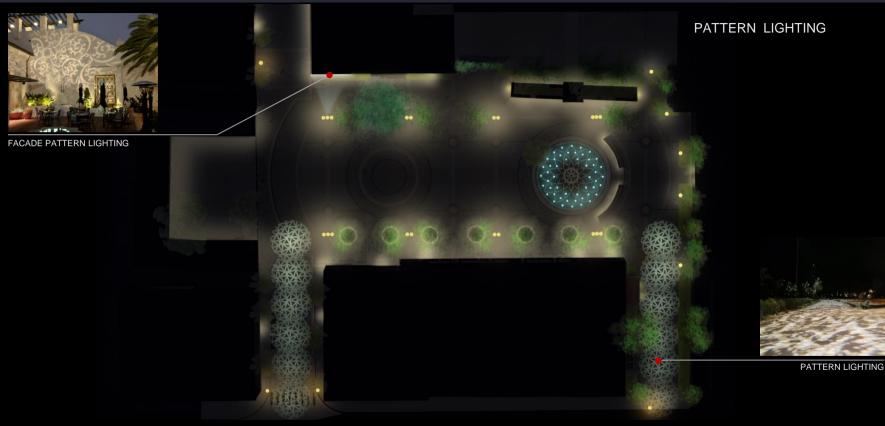

020





# Art, History and Culture

- Opportunities for artist collaboration
  - Bronze medallions/inlays
  - Sculpture

SANTA BARBARA

Projection light







SANTA BARBARA



16



#### November 20, 2020







SANTA BARBARA

**OPTION** Light Sculpture

17









SANTA BARBARA

### **OPTION** Cultural Expression

18









### Lighting: Ann Kale Associates



November 20, 2020







SANTA BARBARA



















21









22











#### ELEVATION WITH EXISTING POLES



SOUTH ELEVATION



#### EXISTING POST TOP

#### EAST ELEVATION

24

WEST ELEVATION

SANTA BARBARA





#### ELEVATION WITH NEW POLES



SOUTH ELEVATION



#### NEW POST TOPS

#### EAST ELEVATION

25

WEST ELEVATION

SANTA BARBARA









PEDESTRIAN POLE LIGHT



SANTA BARBARA

26









28







29







30





#### EXISTING VS PROPOSED LIGHTING





EXISTING LIGHTING

PROPOSED LIGHTING

31

SANTA BARBARA







32





# **Next Steps**

SANTA BARBARA

## Add site furnishings, such as:

- Bike parking
- Litter receptacles
- Drinking fountains
- Relocate Flags

### Follow up with key stakeholders





# Input Sought from the Committee:

- Art nodes
- Focal point
- Kiosk

- Surface materials
- Lighting





35





### Next Meeting Friday, December 18 8:30am - 10:30am



36 November 20, 2020

SANTA BARBARA