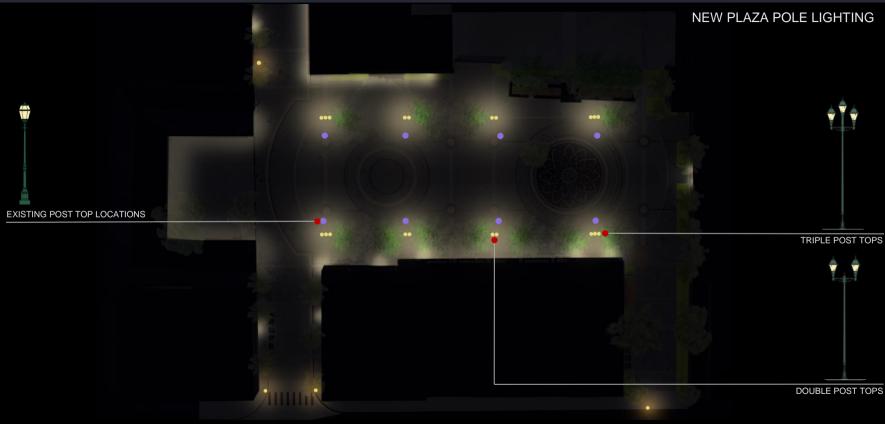

#### EXISTING VS PROPOSED LIGHTING

EXISTING LIGHTING

PROPOSED LIGHTING

31

SANTA BARBARA

32