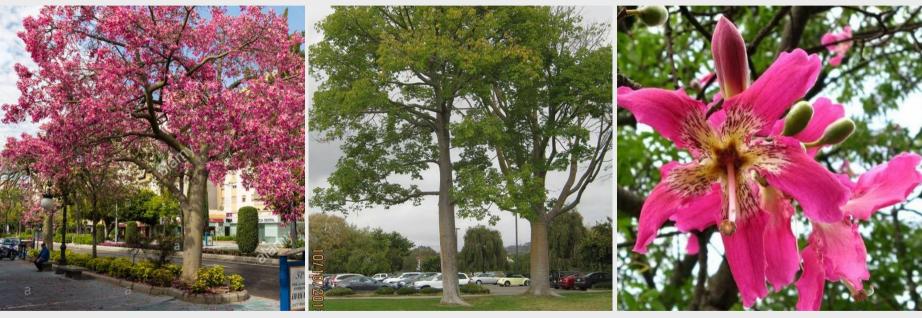

### Floss Silk Tree, Thornless (Chorisia speciosa 'Majestic Beauty')

13 November 20, 2020