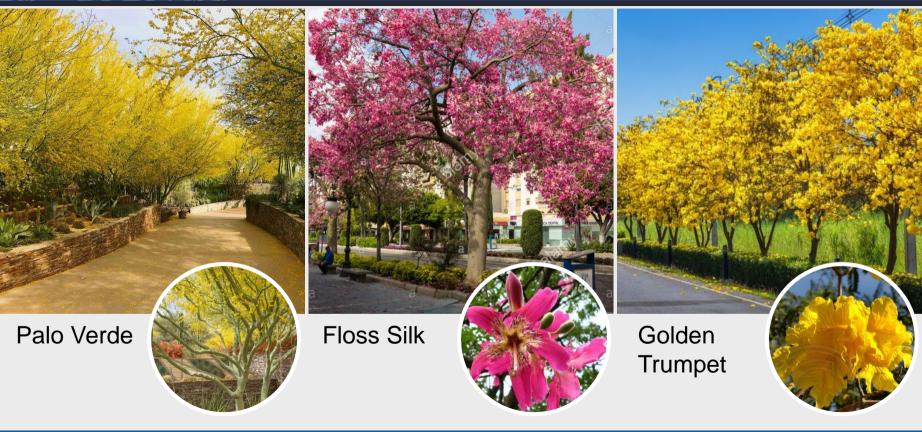

# Trees

SANTA BARBARA

Palo Verde (Cercidium 'Desert Museum')

12 November 20, 2020

### Floss Silk Tree, Thornless (Chorisia speciosa 'Majestic Beauty')

13 November 20, 2020

### Trees

SANTA BARBARA

Golden Trumpet Tree (Tabebuia chrysotricha)

14 November 20, 2020