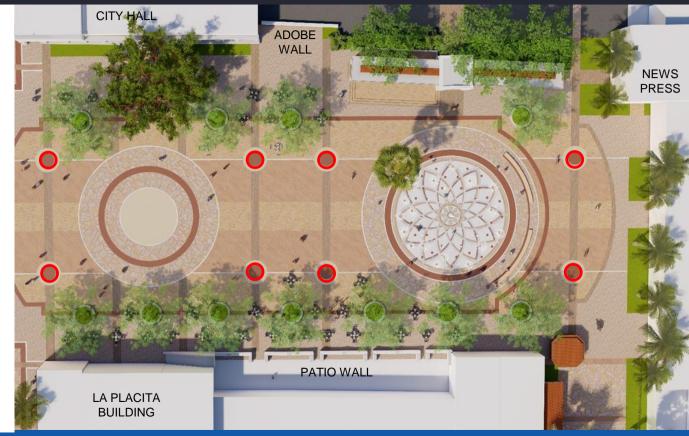

# Art, History and Culture

- Opportunities for artist collaboration
  - Bronze medallions/inlays
  - Sculpture

SANTA BARBARA

Projection light

SANTA BARBARA

16

### **OPTION** Cultural Expression

18