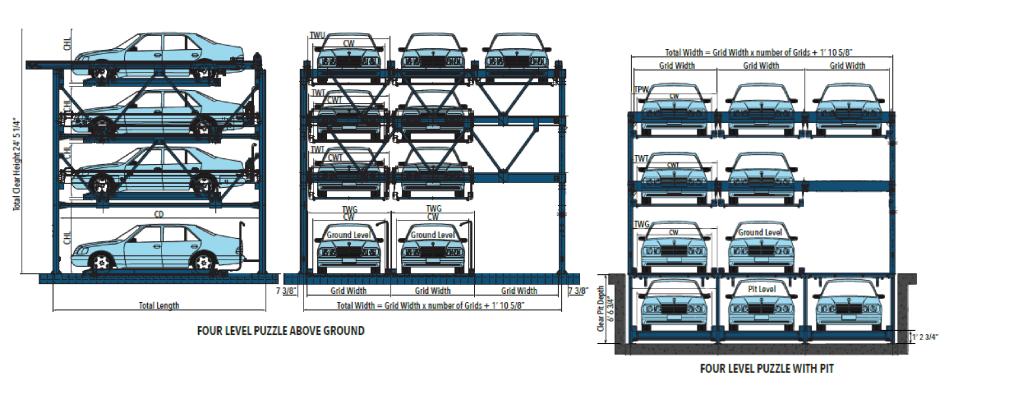

BONUS DENSITY TRANISIT PRIORITY PROJECT

**MECHANICAL PARKING SYSTEMS** 

EXISTING COMMERCIAL BUILDING(S) Non Residential structures substantially improved or damaged may be required to elevate or floodproof the