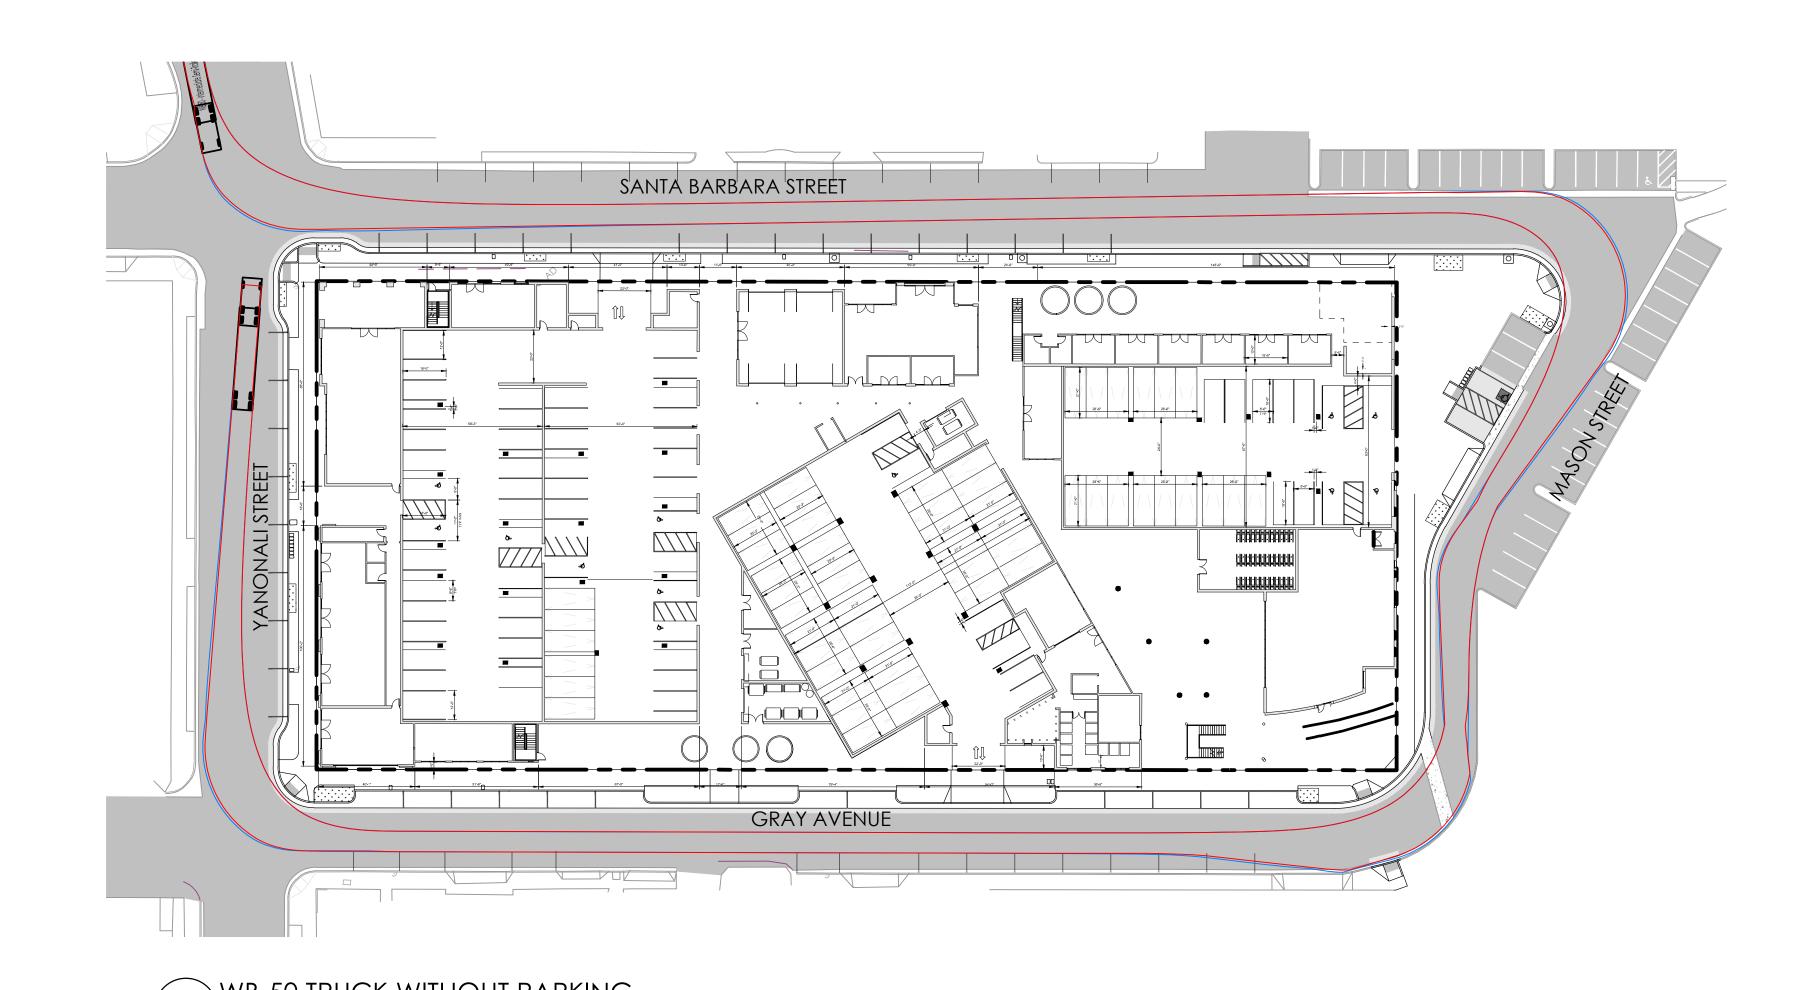

RAMP.

PROPOSED CURB CUT AND BIORETENTION AREA PER DETAIL 'A'.
SHEET C8.

PROPOSED PERMEABLE PAVEMENT PER DETAIL 'B', SHEET C8.

PROPOSED RECLAIMED LUMBER STADIUM SEATING STRUCTURES PENDING MINOR ENCROACHMENT PERMIT REVIEW AND ISSUANCE. SEE LANDSCAPE PLANS FOR DETAILS.

PROPOSED BIKE RACKS PENDING MINOR ENCROACHMENT PERMIT REVIEW AND ISSUANCE. SEE LANDSCAPE PLANS FOR DETAILS.

PROPOSED CONCRETE DRIVEWAY WITH ROLLED CURB FOR





PRELIMINARY GRADING AND DRAINAGE PLAN









TYPICAL PROPOSED GRAY AVENUE SECTION

AT PROPOSED PARKING AREAS

TYPICAL PROPOSED GRAY AVENUE SECTION

AT PROPOSED PLANTER AREAS

SCALE: 1"=10'

TYPICAL PROPOSED YANONALI STREET SECTION





TYPICAL PROPOSED MASON STREET SECTION AT PARKING AREA

TYPICAL PROPOSED MASON STREET SECTION SCALE: 1"=10" AT NO PARKING AREA









**LEGEND** BODY OUTLINE

SU-30 TRUCK AND PASSENGER VEHICLE

TRUCK TURNING TEMPLATES

FUNK ZONE MIXED USE - 121 EAST MASON STREET, SANTA BARBARA, CA





20' DELIVERY TRUCK AT LOADING DOCK







NOTES:

1. OVER-EXCAVATE 1.0' BELOW INFILTRATION BOTTOM AND REPLACED UNIFORMLY WITHOUT COMPACTION.

COMPACTION.

CREATER A STATE OF WASHED OPEN GRADED (NO SAND). CRUSHED (ANGULAR)

- 2. ALL STONE MATERIAL SHALL BE WASHED, OPEN-GRADED (NO SAND), CRUSHED (ANGULAR) AGGREGATE.
- 3. BIORETENTION SOIL MIX SHALL BE 60 TO 70% SAND, 15 TO 25% COMPOST, AND 10 TO 20% CLEAN TOPSOIL. THE ORGANIC CONTENT SHALL BE 8 TO 12% AND PH RANGE SHALL BE 5.5 TO 7.5. 4. EXTEND DEEPENED CURB DETAIL 5' BEYOND BOTH SIDES OF BIORETENTION AREA.





NOTES:

1. ALL AGGREGATE BASE MATERIAL SHALL BE WASHED, OPEN-GRADED (NO SA