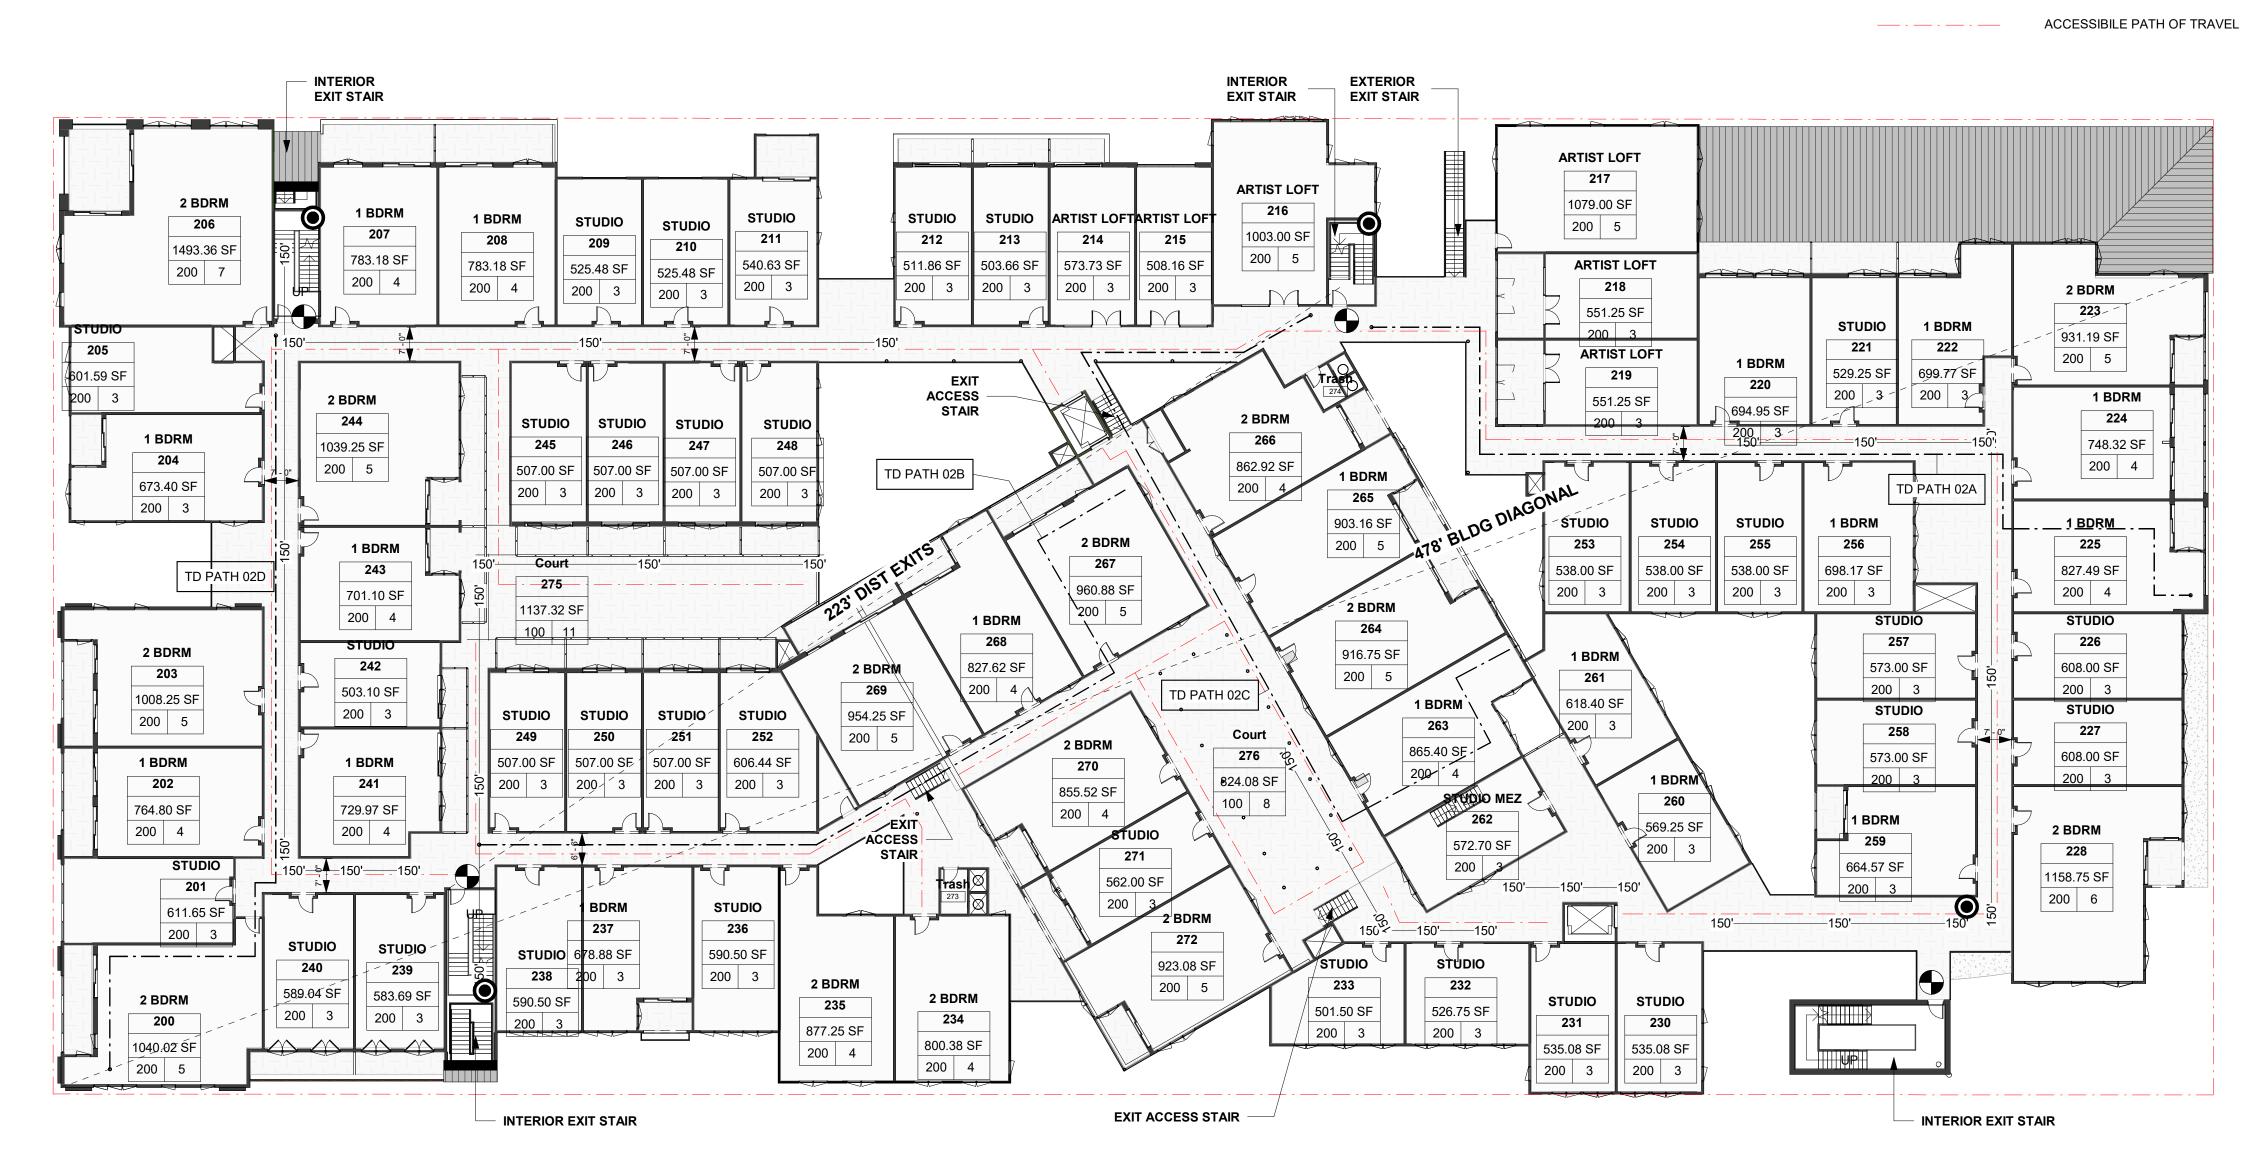

521 1/2 STATE STREET SANTA BARBARA CALIFORNIA 93101

P: 805.963.8077

www.cearnal.com

NOT FOR

CONSTRUCTION

THE CEARNAL COLLECTIVE LLP expressly reserves their common law copyright and other property rights in these plans. These plans are not to be reproduced, changed, or copied in any form or manner whatsoever, nor are they to be assigned to a third party without first obtaining the written permission and consent of The Cearnal Collective LLP. In the event of unauthorized reuse of these plans by a third party, the third party shall hold The Cearnal Collective LLP harmless.

ISSUE DATE: ISSUANCES

# DATE DESCRIPTION
2 09-23-2020 DART 1
4 05-07-2021 DART 2
5 07-16-2021 DART 3
6 02-09-2022 ABR 3
7 04-26-2022 DART 4/ABR

G020



EXIT FIRE STANDPIPE FIRE 150' HOSE PULL TRAVEL DISTANCE PATH



| Name  Fourt 01  Fourt 02  Fafe  Famili Store  Fill  Festaurant A  Festaurant A Outdoor  Famili Store  Itil  Itil  First Collaborative  Famili Store  First Studio  First Studio | Assembly Unconcentrated Assembly Unconcentrated Assembly Unconcentrated Assembly Unconcentrated Mercantile  Assembly Unconcentrated Mercantile  Assembly Unconcentrated Assembly Unconcentrated Assembly Unconcentrated Mercantile                                                                                                                                                                                                                                                                                                                                                             | 100.00 SF<br>15.00 SF<br>60.00 SF