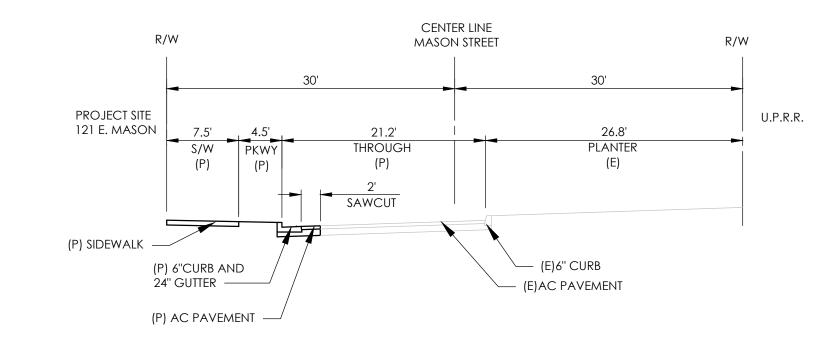

### **Building & Safety Division Design Flood Elevation \*(DFE) Determination** + Base Flood Elevation (BFE)

Please reproduce this letter onto the Cover sheet of the plans Date of Evaluation: July 31, 2020

Structure Address: 121 Santa Barbara Street APN: 033-084-004 Owner / Applicant: SOMO SB, LLC / Suzanne Elledge Email: Heidi@sepps.com Santa Barbara County Panel: 1387 of 1835 FEMA NFIP Community: City of Santa Barbara Number • Panel • Suffix: 060335•1387•J (Insurance use) Map Revalidated: 9/29/2018 Building Use Non-Residential FIRM Zone(s) | FloodPlain SFHA AH BFE Source: Digital FIRM Map

Map Panel #: 06083C1387J (to order a map) Effective Date:9/28/2018 ☐ Garage /Accessory /ADU ☐ New /Existing /Historical ☐ FloodWay SFHA AE ☐ Pre/Post-FIRM ☐ FIS Profile

Building Permit: BLD2020-01708

APARTMENT PARKING BASED ON STATE