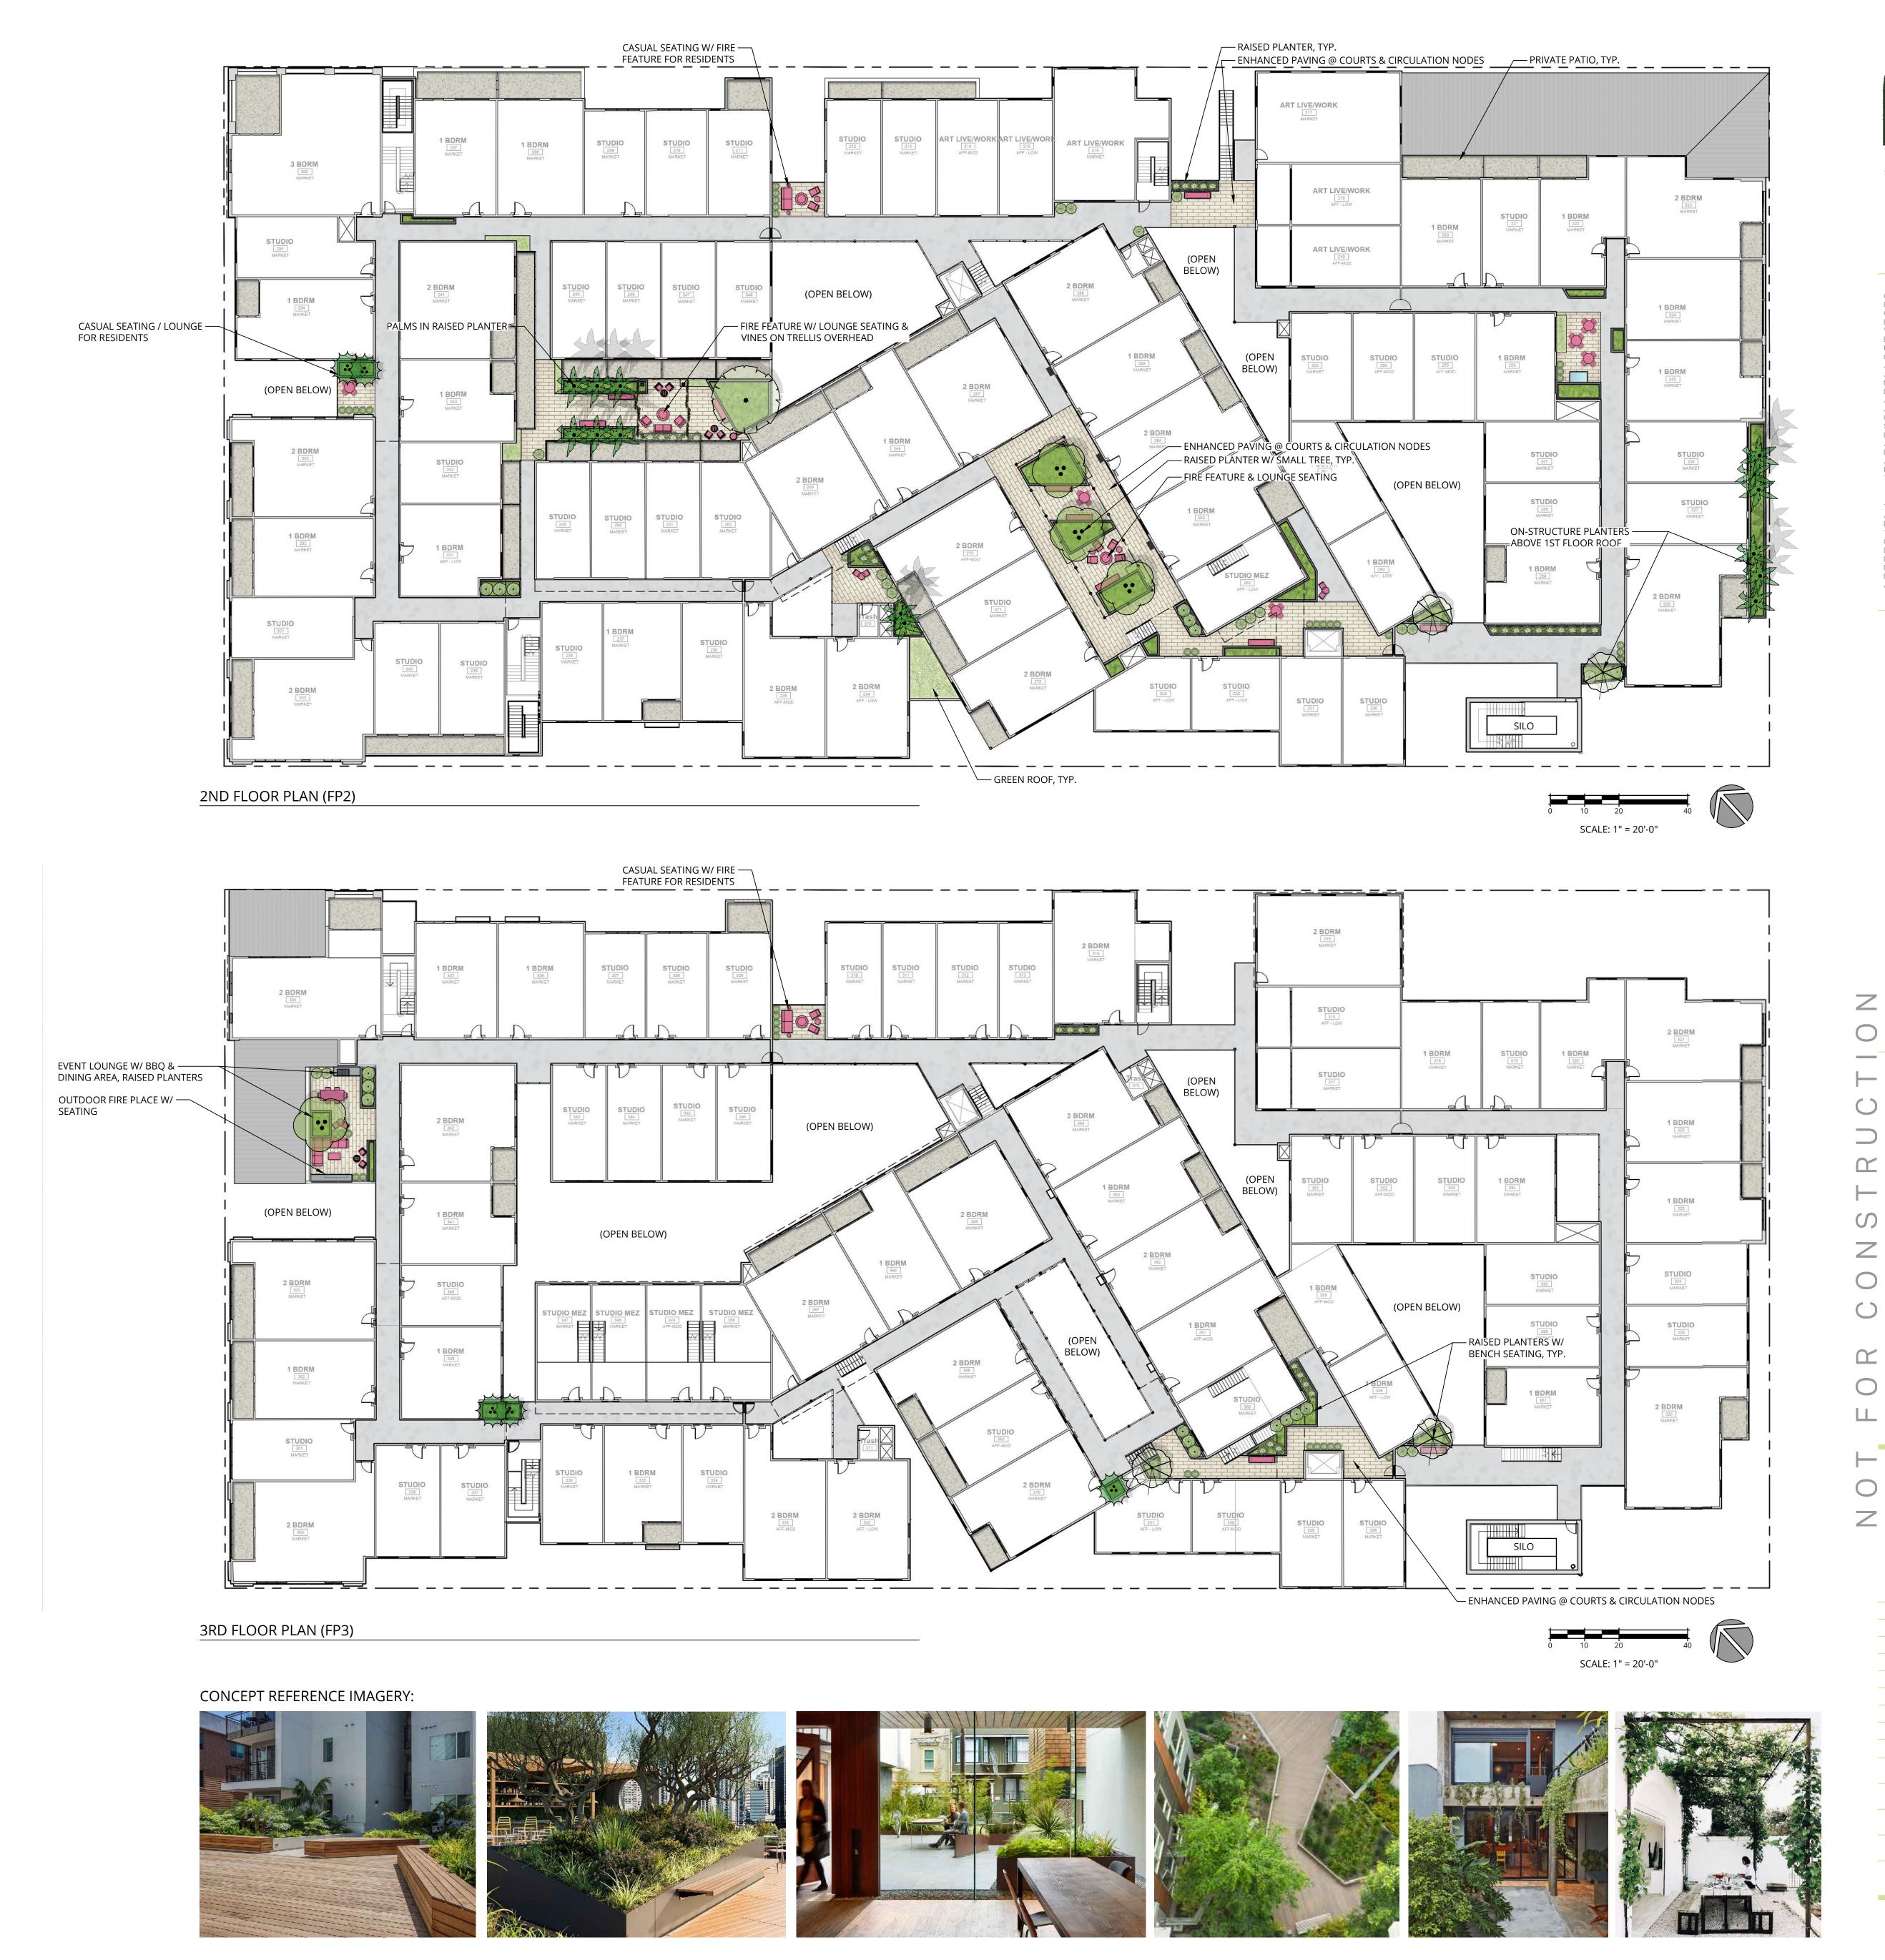

DSCAPE ARCHITECTURAL DOCUMENTS

ARE INSTRUMENTS OF SERVICE AND ARE THE PROPERTY OF THE LANDSCAPE ARCHITECT THE DOCUMENTS ARE AVAILABLE TO TH CLIENT FOR USE ONLY ON THIS PROJECT DURING THE EXISTENCE OF THE CONTRACT

RE-USE OF THE DOCUMENTS FOR PROJECTS

NOT A PART OF THE CONTRACT REQUIRE THE EXPRESS AUTHORIZATION OF THE LANDSCAPE

DRAWN BY DATE DRAWN 02/20/20

SCALE 1"=20'-0"

S H E E T N U M B E R L-1.1

PRELIMINARY PLAN - PLANTING AND DESIGN

- 4. STORMWATER QUALITY WILL BE ADDRESSED WITH THE MOST
- APPROPRIATE BEST MANAGEMENT PRACTICES FOR THIS DEVELOPMENT.



MFR: STREETLIFE

MODEL: "BIKE KEY"

MATERIAL: STEEL, WOOD







0

REVISIONS

02/20/20 PRT #1 06/09/20 PRT #2

09/09/20 DART #1 05/07/21 DART #2 07/16/21 DART #3

01/31/22 DART #4 04/25/22 ABR

PROJECT NUMBER

PRINT DATE 4/26/22



**COURTNEY JANE MILLER** LANDSCAPE ARCHITECTURE office 805 698 2120 email INFO@CJM-LA.COM 1221 STATE STREET SUITE 206 SANTA BARBARA CA 93101

CLIENT SHALL RETAIN COPIES OF THE WORK PERFORMED BY LANDSCAPE ARCHITECT IN CAD FORM ONLY FOR INFORMATION AND USE BY CLIENT FOR THE SPECIFIC PURPOSE FOR WHICH LANDSCAPE ARCHITECT WAS ENGAGED. SAID MATERIALS SHALL NOT BE USED BY CLIENT, OR TRANSFERRED TO ANY OTHER PARTY, FOR USE IN OTHER PROJECTS ADDITIONS TO THE CURRENT PROJECT, O ANY OTHER PURPOSE FOR WHICH THE MATERIAL WAS NOT STRICTLY INTENDED BY LANDSCAPE ARCHITECT WITHOUT LANDSCAPE ARCHITECT'S EXPRESS WRITTEN PERMISSION. ANY UNAUTHORIZED MODIFICATION OR REUSE OF THE MATERIALS SHALL BE AT CLIENT'S SOLE RISK AND CLIENT AGREES TO DEFEND, INDEMNIFY, AND HOLD LANDSCAPE ARCHITECT HARMLESS, FROM ALL C