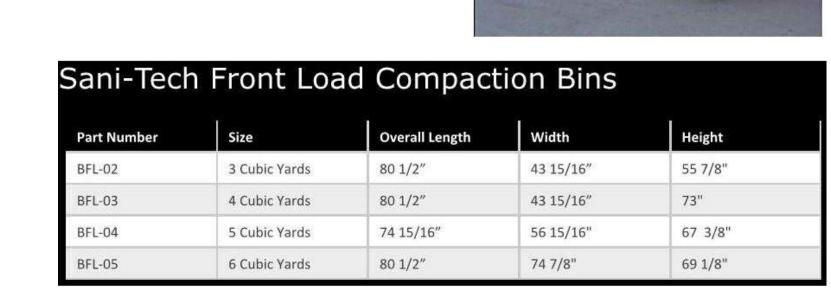

T** 

City of Santa Barbara Waste Generation Calculator

Updated 7/27/2016





RESIDENTIAL:
PROVIDED:
TWO TRASH ROOMS A

TWO TRASH ROOMS AT GROUND LEVEL
TRASH: (2) 4 CY BINS WITH TRASH COMPACTOR
RECYCLE: (2) 4 CY BINS WITH TRASH COMPACTOR
NO RESIDENTIAL ACCESS AT TRASH ROOMS, ACCESS VIA TRASH CHUTE ROOMS ON UPPER
LEVELS ONLY. PLEASE SEE FLOOR PLANS FOR TRASH ROOM LOCATIONS.

COMMERCIAL:
PROVIDED:
ONE TRASH ROOM AT GROUND LEVEL
TRASH: (2) 4 CY DUMPSTER
RECYCLE: (2) 4 CY DUMPSTER
FOOD WASTE: (2) 1.5 CT DUMPSTER
SPACE FOR GREASE BARRELS ALSO PROVIDED



# Model 1024

Each of our Auger Compactors are commonly used in locations such as banks, parks, bakeries, wineries, schools, shopping malls, cinemas, multi-family dwellings, office buildings, restaurants, and retail stores.



4 cubic yards





STUDIO STUDIO STUDIO

STUDIOSTUDIOSTUDIO STUDIO

STUDIO

205

MARKET

TRASH ACCESS ROUTE —

1 BDRM

2 BDRM

STUDIO

201

MARKET

2 BDRM

2 BDRM

1 BDRM

2 BDRM

TRASH ACCESS ROUTE -

3 Level 3 Waste Management Plan 1/32" = 1'-0"

\_\_\_\_\_\_

4 Level 4 Waste Management Plan
1/32" = 1'-0"

TRASH ACCESS ROUTE -

2 Level 2 Waste Management Plan 1/32" = 1'-0"

1 BDRM

1 BDRM 5 100-S

STUDIO

340

AFF - LOW

PBDRM CONDO

3BDRM CONDO

STUDIO

242

MARKET

ARTIST LOFT

STUDIOSTUDIO

STUDIO STUDIO

3 BDRM CONDO

|STUDIO|\$TUDIO|STUDIO|\$TUDIO|

2 BDRM

2 BDRM COND PBDRM CONDO

3 BDRM CONDO

\_\_\_\_\_

2 BDRM

DECK

-----

----

2 BDRM CONDO

2 BDRM CONDO

\$TUDIO | STUDIO | STUDIO | 1 BDRM

STUDIO STUDIO STUDIO 1 BDRM

3 BDRM CONDO

3 BDRM CONDO

STUDIO STUDIO

STUDIO

STUDIO

356

MARKET

1