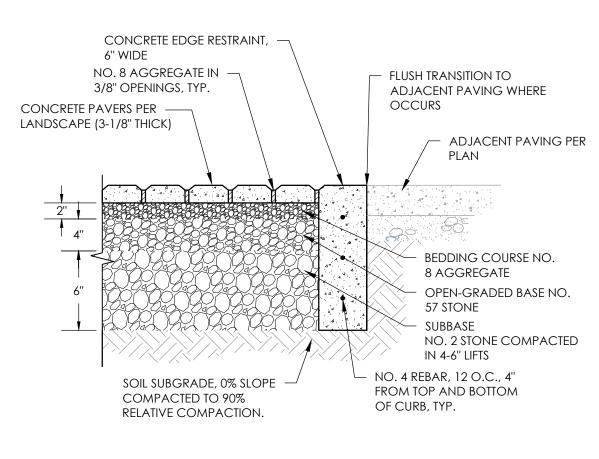

TYPICAL PROPOSED MASON STREET SECTION SCALE: 1"=10" AT NO PARKING AREA









**LEGEND** BODY OUTLINE

SU-30 TRUCK AND PASSENGER VEHICLE

TRUCK TURNING TEMPLATES

FUNK ZONE MIXED USE - 121 EAST MASON STREET, SANTA BARBARA, CA





20' DELIVERY TRUCK AT LOADING DOCK







NOTES:

1. OVER-EXCAVATE 1.0' BELOW INFILTRATION BOTTOM AND REPLACED UNIFORMLY WITHOUT COMPACTION.

COMPACTION.

CREATER A STATE OF WASHED OPEN GRADED (NO SAND). CRUSHED (ANGULAR)

- 2. ALL STONE MATERIAL SHALL BE WASHED, OPEN-GRADED (NO SAND), CRUSHED (ANGULAR) AGGREGATE.
- 3. BIORETENTION SOIL MIX SHALL BE 60 TO 70% SAND, 15 TO 25% COMPOST, AND 10 TO 20% CLEAN TOPSOIL. THE ORGANIC CONTENT SHALL BE 8 TO 12% AND PH RANGE SHALL BE 5.5 TO 7.5. 4. EXTEND DEEPENED CURB DETAIL 5' BEYOND BOTH SIDES OF BIORETENTION AREA.





NOTES:

1. ALL AGGREGATE BASE MATERIAL SHALL BE WASHED, OPEN-GRADED (NO SAND), CRUSHED (ANGULAR) AGGREGATE. 2. PAVERS SHALL BE GREY/CHARCOAL BLEND COLORED PERMEABLE ROMAN PAVERS FROM AIRVOL BLOCK. ARRANGED IN HERRINGBONE PATTERN USING ROMAN 1 SIZE PAVERS AS PER AIRVOL BLOCK.





C BIORETENTION PLANTER BOX





SCALE: N.T.S.



CURB CUT

SCALE: N.T.S.







NOT FOR

CONSTRUCTION

SOMO for 121 East Masc Santa Barba

JOB NUMBER:

SITE PLAN

THE CEARNAL COLLECTIVE LLP expressly reserves their common law copyright and other property rights in these plans. These plans are not to be reproduced, changed, or copied in any form or manner whatsoever, nor are they to be assigned to a third party without first obtaining the written permission and consent of The Cearnal Collective LLP. In the event