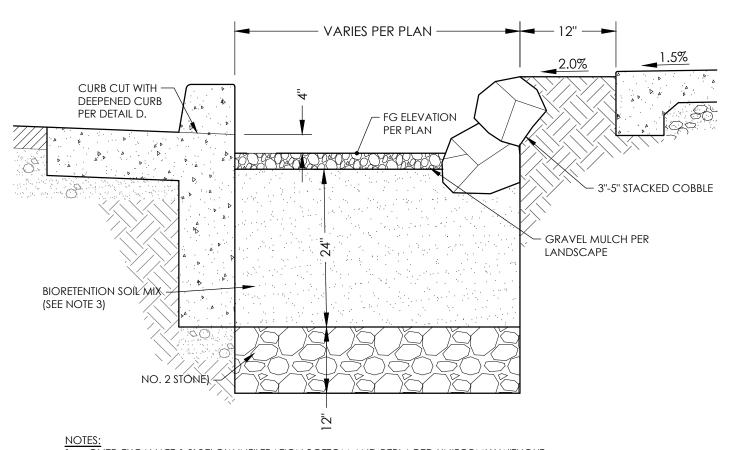

ROACHMENT PERMIT REVIEW AND ISSUANCE. SEE LANDSCAPE PLANS FOR DETAILS.

PROPOSED BIKE RACKS PENDING MINOR ENCROACHMENT PERMIT REVIEW AND ISSUANCE. SEE LANDSCAPE PLANS FOR DETAILS.

PROPOSED CONCRETE DRIVEWAY WITH ROLLED CURB FOR





PRELIMINARY GRADING AND DRAINAGE PLAN









TYPICAL PROPOSED GRAY AVENUE SECTION

AT PROPOSED PARKING AREAS

TYPICAL PROPOSED GRAY AVENUE SECTION

AT PROPOSED PLANTER AREAS

SCALE: 1"=10'

TYPICAL PROPOSED YANONALI STREET SECTION





TYPICAL PROPOSED MASON STREET SECTION AT PARKING AREA

TYPICAL PROPOSED MASON STREET SECTION SCALE: 1"=10" AT NO PARKING AREA









**LEGEND** BODY OUTLINE

SU-30 TRUCK AND PASSENGER VEHICLE

TRUCK TURNING TEMPLATES

FUNK ZONE MIXED USE - 121 EAST MASON STREET, SANTA BARBARA, CA





20' DELIVERY TRUCK AT LOADING DOCK







NOTES:

1. OVER-EXCAVATE 1.0' BELOW INFILTRATION BOTTOM AND REPLACED UNIFORMLY WITHOUT COMPACTION.

COMPACTION.

CREATER A STATE OF WASHED OPEN GRADED (NO SAND). CRUSHED (ANGULAR)

- 2. ALL STONE MATERIAL SHALL BE WASHED, OPEN-GRADED (NO SAND), CRUSHED (ANGULAR) AGGREGATE.
- 3. BIORETENTION SOIL MIX SHALL BE 60 TO 70% SAND, 15 TO 25% COMPOST, AND 10 TO 20% CLEAN TOPSOIL. THE ORGANIC CONTENT SHALL BE 8 TO 12% AND PH RANGE SHALL BE 5.5 TO 7.5. 4. EXTEND DEEPENED CURB DETAIL 5' BEYOND BOTH SIDES OF BIORETENTION AREA.





NOTES:

1. ALL AGGREGATE BASE MATERIAL SHALL BE WASHED, OPEN-GRADED (NO SAND), CRUSHED (ANGULAR) AGGREGATE. 2. PAVERS SHALL BE GREY/CHARCOAL BLEND COLORED PERMEABLE ROMAN PAVERS FROM AIRVOL BLOCK. ARRANGED IN HERRINGBONE PATTERN USING ROMAN 1 SIZE PAVERS AS PER AIRVOL BLOC