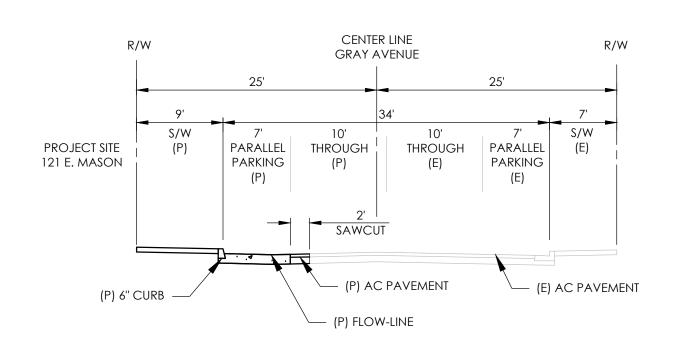

### **Building & Safety Division** Design Flood Elevation \*(DFE) Determination + Base Flood Elevation (BFE)

Please reproduce this letter onto the Cover sheet of the plans Building Permit: BLD2020-01708 Structure Address: 121 East Mason **APN**: 033-084-005 Owner / Applicant: SOMO SB, LLC / Suzanne Elledge Email: Heidi@sepps.com