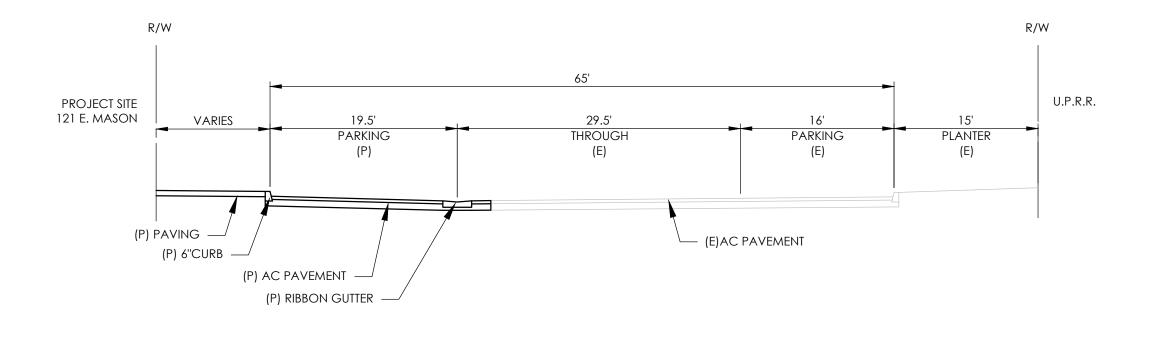

### **Building & Safety Division** Design Flood Elevation \*(DFE) Determination + Base Flood Elevation (BFE)

Please reproduce this letter onto the Cover sheet of the plans Building Permit: BLD2020-01708 Structure Address: 121 East Mason **APN**: 033-084-005 Owner / Applicant: SOMO SB, LLC / Suzanne Elledge Email: Heidi@sepps.com

Map Panel #: 06083C1387J (to order a map) Santa Barbara County Panel: 1387 of 1835 FEMA NFIP Community: City of Santa Barbara Effective Date:9/28/2018 Number • Panel • Suffix: 060335•1387•J (Insurance use) Map Revalidated: 9/29/2018 Building Use Non-Residential ☐ Garage /Accessory /ADU ☐ New /Existing /Historical FIRM Zone(s) S FloodPlain SFHA AH ☐ FloodWay SFHA AE ☐ Pre/Post-FIRM