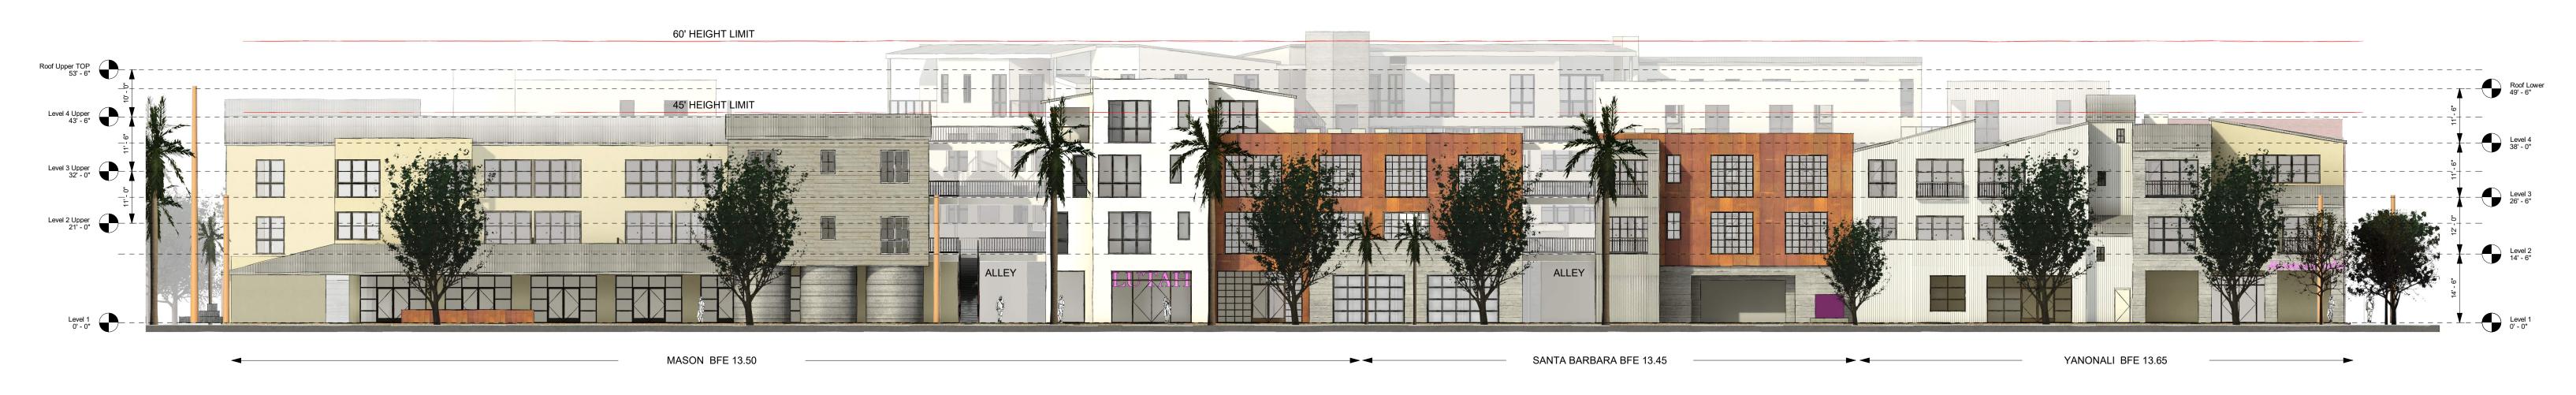

### **Building & Safety Division** Design Flood Elevation \*(DFE) Determination + Base Flood Elevation (BFE) Please reproduce this letter onto the Cover sheet of the plans

Date of Evaluation: July 31, 2020 Building Permit: BLD2020-01708 Structure Address: 120, 130, 136 Yanonali Street APN: 033-084-001, 002, 003 Owner / Applicant: SOMO SB, LLC / Suzanne Elledge Email: Heidi@sepps.com Santa Barbara County Panel: 1387 of 1835 Map Panel #: 06083C1387J (to order a map) FEMA NFIP Community: City of Santa Barbara Effective Date:9/28/2018

### **Building & Safety Division** Design Flood Elevation \*(DFE) Determination + Base Flood Elevation (BFE)

Please reproduce this letter onto the Cover sheet of the plans Building Permit: BLD2020-01708 Structure Address: 121 East Mason **APN**: 033-084-005 Owner / Applicant: SOMO SB, LLC / Suzanne Elledge Email: Heidi@sepps.com

### **Building & Safety Division Design Flood Elevation \*(DFE) Determination** + Base Flood Elevation (BFE)

Please reproduce this letter onto the Cover sheet of the plans Date of Evaluation: July 31, 2020

Structure Address: 121 Santa Barbara Street APN: 033-084-004 Owner / Applicant: SOMO SB, LLC / Suzanne Elledge Email: Heidi@sepps.com Santa Barbara County Panel: 1387 of 1835 FEMA NFIP Community: City of Santa Barbara Number • Panel • Suffix: 060335•1387•J (Insurance use) Map Revalidated: 9/29/2018 Building Use Non-Residential FIRM Zone(s) | FloodPlain SFHA AH BFE Source: Digital FIRM Map