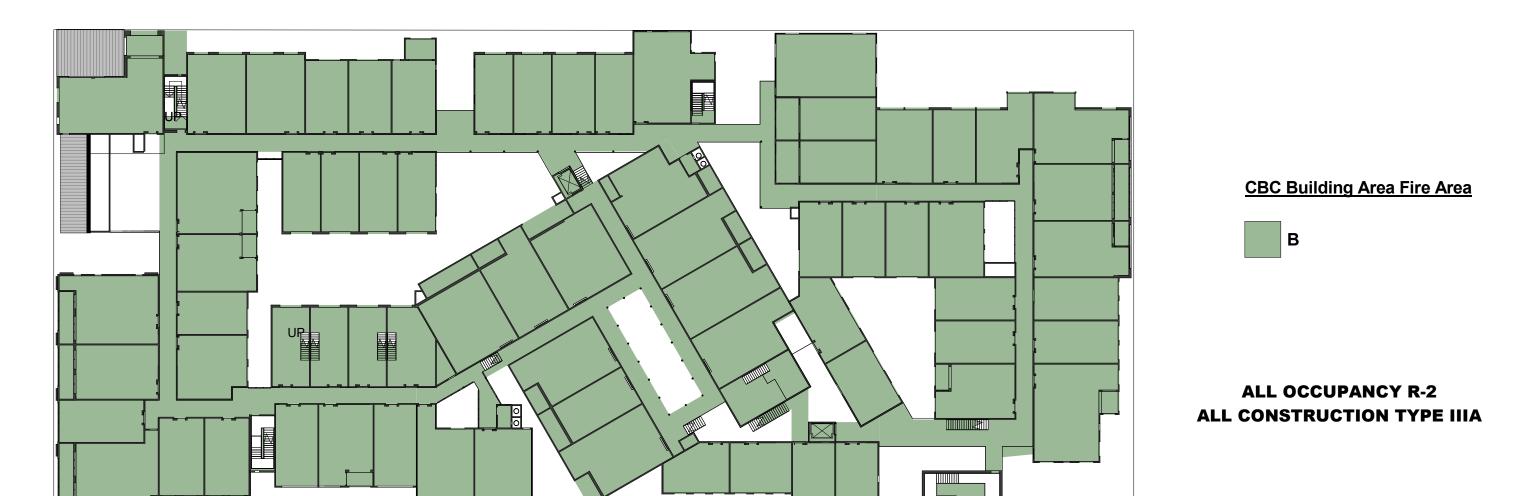

ACCESS ROUTE -

2 Level 2 Waste Management Plan 1/32" = 1'-0"

1 BDRM

1 BDRM 5 100-S

STUDIO

340

AFF - LOW

PBDRM CONDO

3BDRM CONDO

STUDIO

242

MARKET

ARTIST LOFT

STUDIOSTUDIO

STUDIO STUDIO

3 BDRM CONDO

|STUDIO|\$TUDIO|STUDIO|\$TUDIO|

2 BDRM

2 BDRM COND PBDRM CONDO

3 BDRM CONDO

\_\_\_\_\_

2 BDRM

DECK

-----

----

2 BDRM CONDO

2 BDRM CONDO

\$TUDIO | STUDIO | STUDIO | 1 BDRM

STUDIO STUDIO STUDIO 1 BDRM

3 BDRM CONDO

3 BDRM CONDO

STUDIO STUDIO

STUDIO

STUDIO

356

MARKET

1 BDRM

1 BDRM

1 BDRM

STUDIO

STUDIO

1 BDRM

STUDIO

STUDIO

STUDIO







5 Section 5 3/32" = 1'-0"

EXAMPLE - SIDE BY SIDE TRASH AND RECYCLE DOORS DEDICATED TO SEPARATE WASTE FLOW CHUTES



EXAMPLE - SIDE BY SIDE TRASH AND RECYCLE DOORS WITH CLEAR AND DETAILED SIGNAGE FOR EACH WASTE STREAM







3 Level 3 FIRE AREAS 1" = 40'-0"



4 Level 4 FIRE AREAS 1" = 40'-0"

# **BUILDING CODE TABULATIONS**

CONSTRUCTION TYPE:

1ST FLOOR (BELOW 3-HR HORIZ ASSMBLY): TYPE 1A (SECT 510.2 HORIZ. BLDG SEP ALLOWANCE) 2ND-4TH FLOORS: TYPE VA

R-2, A-2, B, S-2 OCCUPANCY GROUPS: LEVEL 1 RETAIL, CAFE (<50 OCCUPANTS):

LEVEL 1 RESTAURANTS & ARTIST COLLABORATIVÉ: LEVEL 1 GARAGES: LEVEL 2,3,4: R-2 ALLOWABLE BUILDING HEIGHT (FEET):

4 STORIES ALLOWABLE BUILDING HEIGHT (STORIES): (R-2 WITH AREA INCREASE) PROPOSED HEIGHT/STORIES: 59'/4 STORIES TABLE 601 FIRE RESISTIVE RATING BUILDING ELEMENTS PRIMARY STRUCTURAL FRAME: 1 HOURS BEARING WALLS EXTERIOR: 1 HOURS BEARING WALLS INTERIOR: 1 HOURS NONBEARING WALLS/PARTITIONS EXTERIOR: TABLE 602 NONBEARING WALLS/PARTITIONS INTERIOR: 0 HOURS FLOOR CONSTRUCTION (& ASS