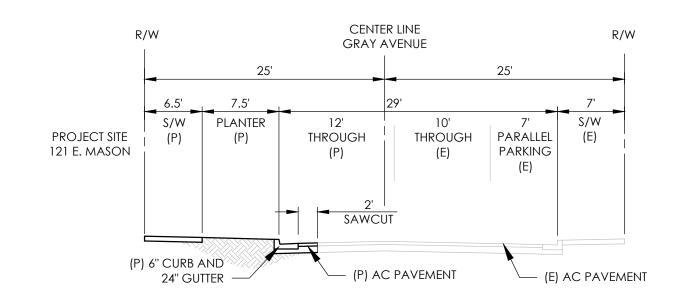

### **Building & Safety Division** Design Flood Elevation \*(DFE) Determination + Base Flood Elevation (BFE)

Please reproduce this letter onto the Cover sheet of the plans Building Permit: BLD2020-01708 Structure Address: 121 East Mason **APN**: 033-084-005 Owner / Applicant: SOMO SB, LLC / Suzanne Elledge Email: Heidi@sepps.com