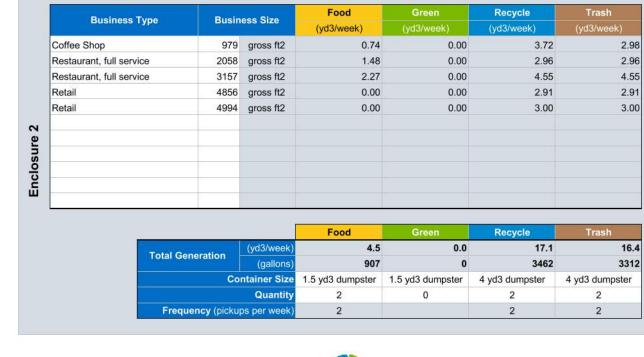

Street Santa Barbara, CA

NUMBER: 18031
NTENTS:
WASTE MANAGEMENT EXHIBITS

THE CEARNAL COLLECTIVE LLP expressly reserves their common law copyright and other property rights in these plans. These plans are not to be reproduced, changed, or copied in any form or manner whatsoever, nor are they to be assigned to a third party without first obtaining the written permission and consent of The Cearnal Collective LLP. In the event of unauthorized reuse of these plans by a third party, the third party shall hold The Cearnal Collective LLP harmless.

ISSUE DATE: 04/26/2

ISSUANCES

# DATE DESCRIPTION

# DATE DESCRIPTION
4 05-07-2021 DART 2
5 07-16-2021 DART 3
6 02-09-2022 ABR 3
7 04-26-2022 DART 4/ABR



**WASTE MANAGEMENT** 

City of Santa Barbara Waste Generation Calculator

Updated 7/27/2016





RESIDENTIAL:
PROVIDED:
TWO TRASH ROOMS A

TWO TRASH ROOMS AT GROUND LEVEL
TRASH: (2) 4 CY BINS WITH TRASH COMPACTOR
RECYCLE: (2) 4 CY BINS WITH TRASH COMPACTOR
NO RESIDENTIAL ACCESS AT TRASH ROOMS, ACCESS VIA TRASH CHUTE ROOMS ON UPPER
LEVELS ONLY. PLEASE SEE FLOOR PLANS FOR TRASH ROOM LOCATIONS.

COMMERCIAL:
PROVIDED:
ONE TRASH ROOM AT GROUND LEVEL
TRASH: (2) 4 CY DUMPSTER
RECYCLE: (2) 4 CY DUMPSTER
FOOD WASTE: (2) 1.5 CT DUMPSTER
SPACE FOR GREASE BARRELS ALSO PROVIDED



# Model 1024

Each of our Auger Compactors are commonly used in locations such as banks, parks, bakeries, wineries, schools, shopping malls, cinemas, multi-family dwellings, office buildings, restaurants, and retail stores.



4 cubic yards





STUDIO STUDIO STUDIO

STUDIOSTUDIOSTUDIO STUDIO

STUDIO

205

MARKET

TR