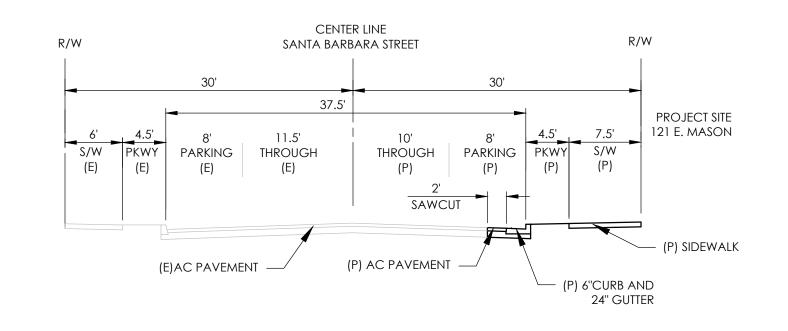

### **Building & Safety Division Design Flood Elevation \*(DFE) Determination** + Base Flood Elevation (BFE)

Please reproduce this letter onto the Cover sheet of the plans Date of Evaluation: July 31, 2020

Structure Address: 121 Santa Barbara Street APN: 033-084-004 Owner / Applicant: SOMO SB, LLC / Suzanne Elledge Email: Heidi@sepps.com Santa Barbara County Panel: 1387 of 1835 FEMA NFIP Community: City of Santa Barbara Number • Panel • Suffix: 060335•1387•J (Insurance use) Map Revalidated: 9/29/2018 Building Use Non-Residential FIRM Zone(s) | FloodPlain SFHA AH BFE Source: Digital FIRM Map