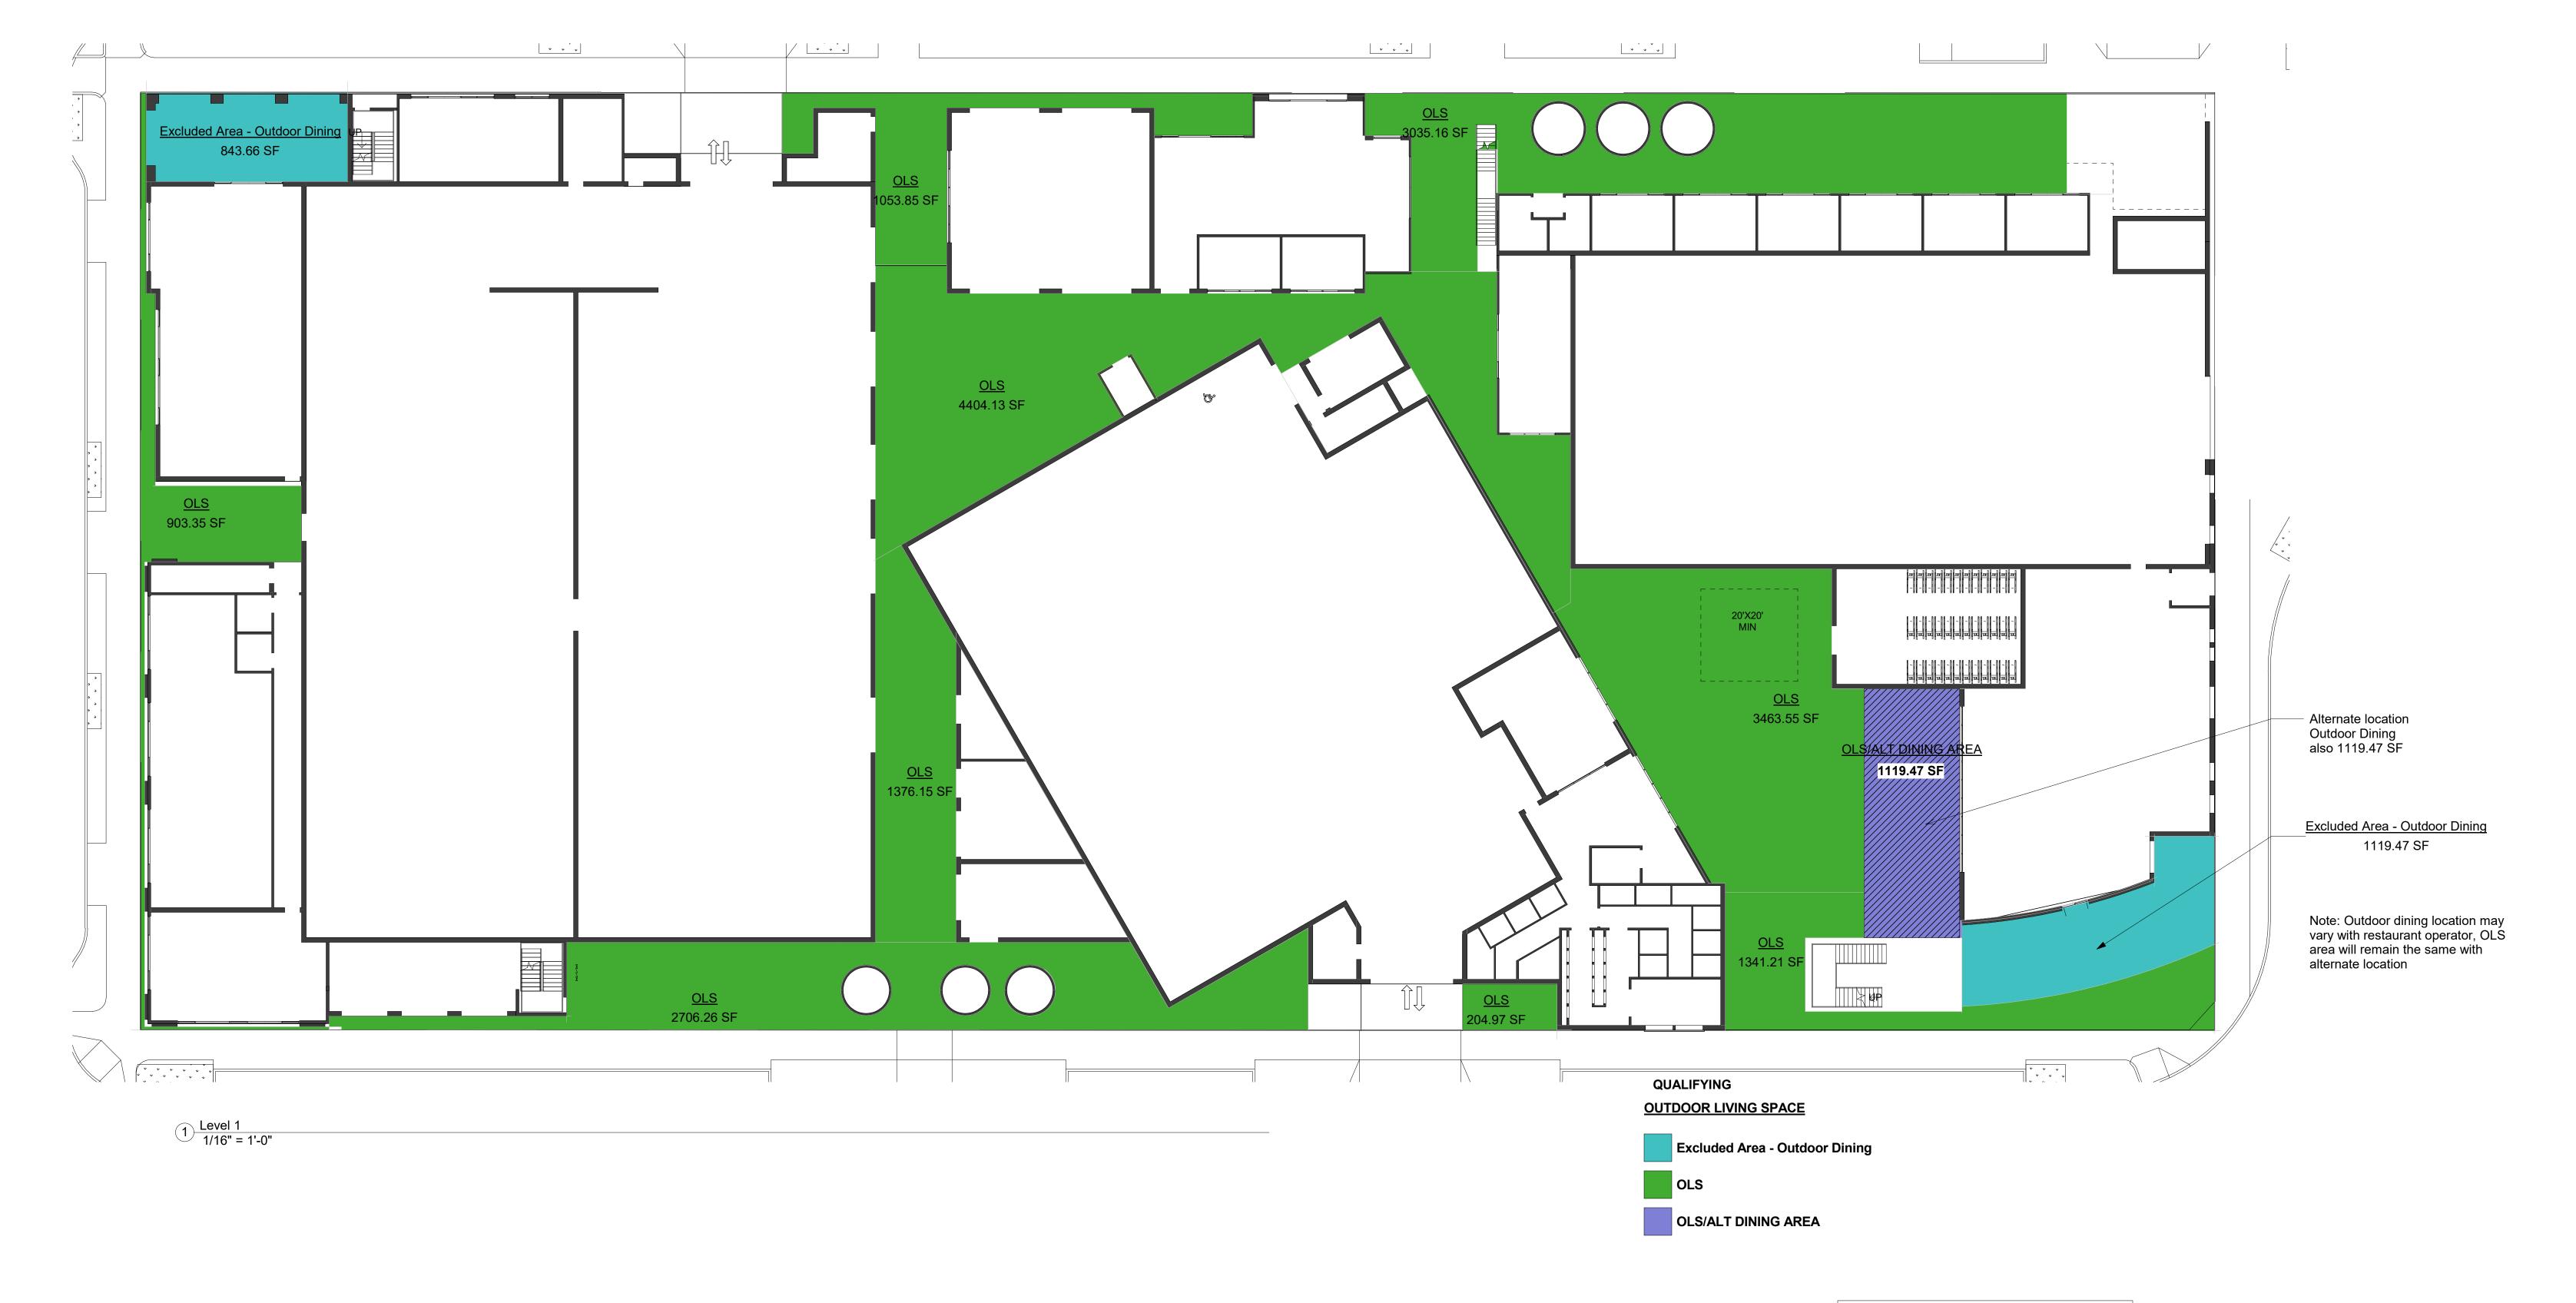

| DART 1                                                                                                                                                                                                                                                                                                           |
| 1                                              | 05-07-2021                                                                                                         | DART 2                                                                                                                                                                                                                                                                                                           |

G010



REQUIRED OUTDOOR LIVING SPACE

SB CITY MUNICIPAL CODE SECT 28.021.081 15% OF LOT AREA LOT AREA: 91,497 SF

REQUIRED OUTDOOR LIVING AREA: 13,724.55 SF ONE MIN 20'X20' AREA

LOCATED ON GRADE EXCLUDES AREAS USED FOR VEHICLES AND AREAS UNDER PROJECTIONS LESS THAN 7' ABOVE.

THE REQUIRED 10% FOR THE CONDOMINIUMS IS INCLUDED IN THE NOTED 15% ABOVE.

| OUTDOOR LIVING SPACE PROPOSED |             |  |  |
|-------------------------------|-------------|--|--|
| Name Area                     |             |  |  |
| Level 1                       |             |  |  |
| OLS                           | 4404.13 SF  |  |  |
| OLS                           | 3463.55 SF  |  |  |
| OLS                           | 1341.21 SF  |  |  |
| OLS                           | 3035.16 SF  |  |  |
| OLS