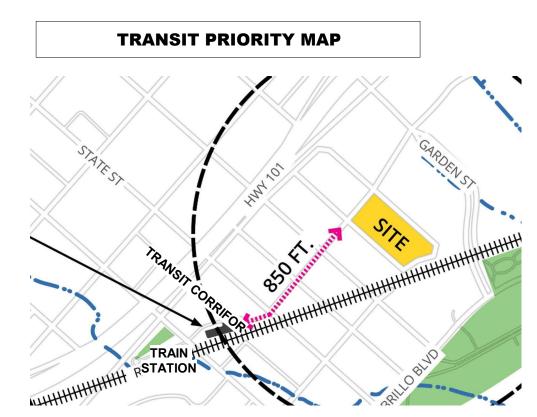

BONUS DENSITY TRANISIT PRIORITY PROJECT

**MECHANICAL PARKING SYSTEMS** 

EXISTING COMMERCIAL BUILDING(S) Non Residential structures substantially improved or damaged may be required to elevate or floodproof the