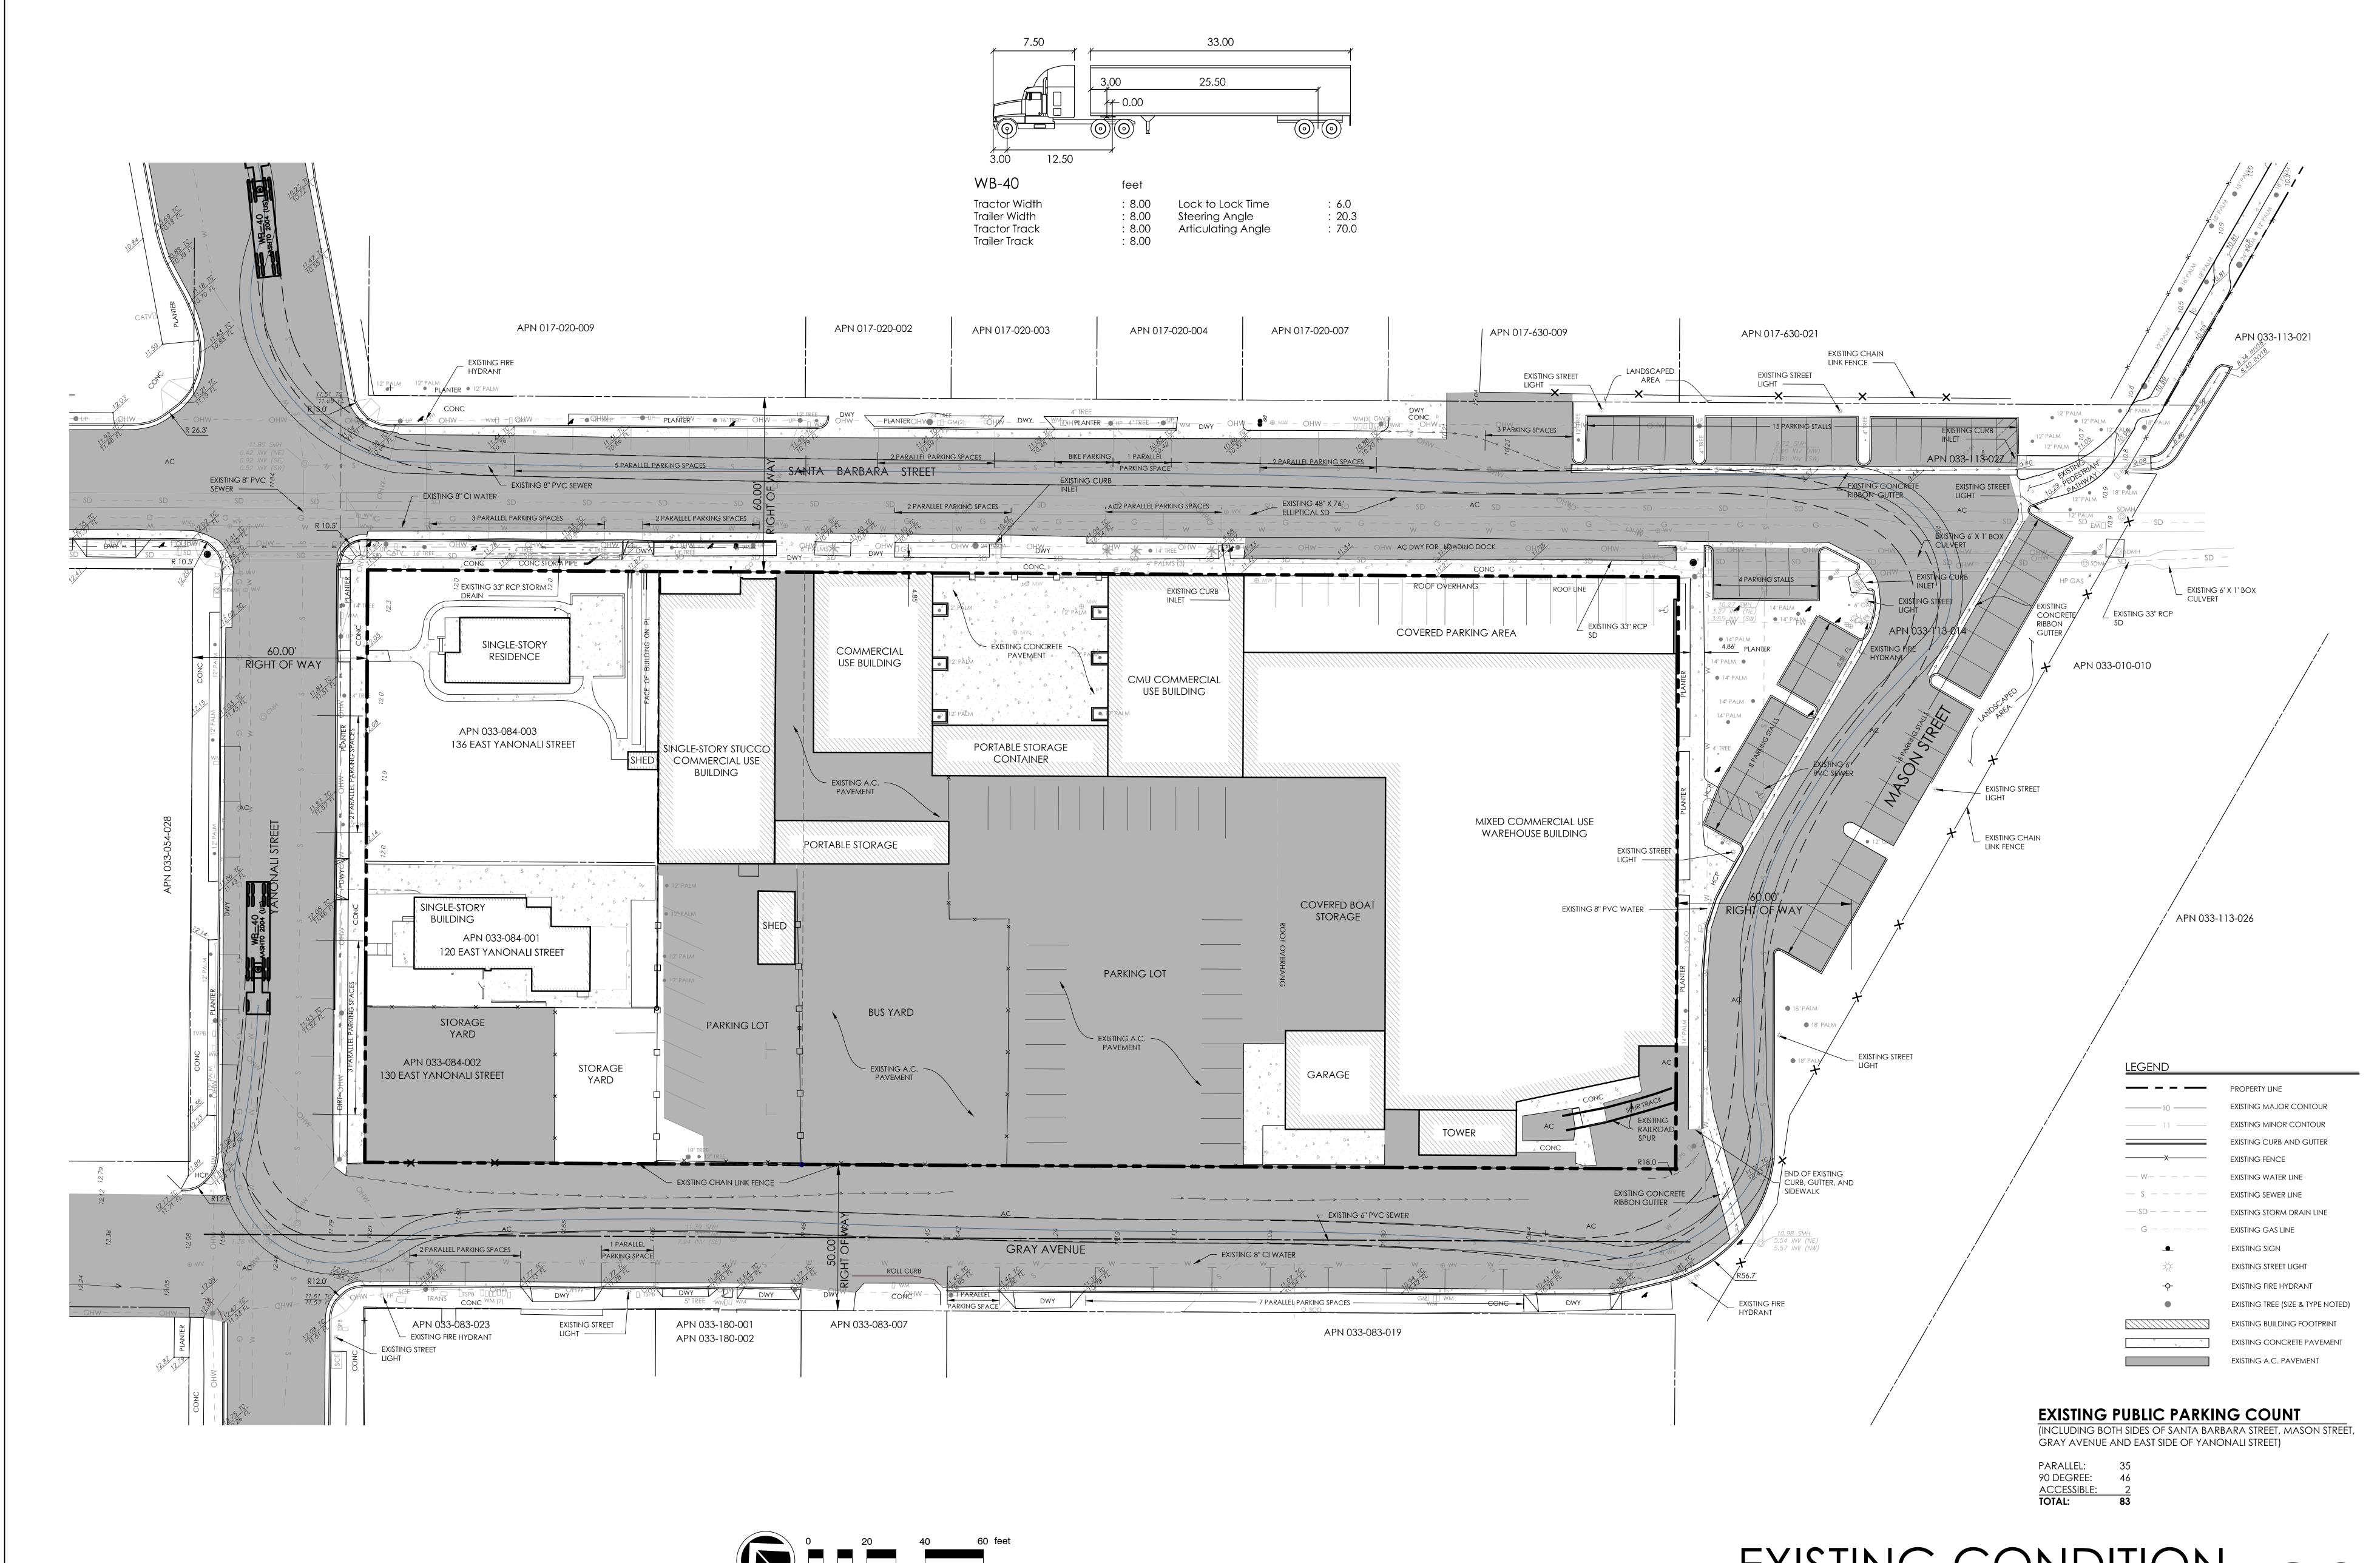

1 P: 805.963.8077

www.cearnal.com

NOT FOR CONSTRUCTION

SOMO 1 1 East Mas Santa Barba

JOB NUMBER:

CODE ANALYSIS PLANS

THE CEARNAL COLLECTIVE LLP expressly reserves their common law copyright and other property rights in these plans. These plans are not to be reproduced, changed, or copied in any form or manner whatsoever, nor are they to be assigned to a third party without first obtaining the written permission and consent of The Cearnal Collective LLP. In the event of unauthorized reuse of these plans by a third party, the third party shall hold The Cearnal Collective LLP harmless.

ISSUE DATE:

ISSUANCES # DATE DESCRIPTION
2 09-23-2020 DART 1
4 05-07-2021 DART 2
5 07-16-2021 DART 3
6 02-09-2022 ABR 3
7 04-26-2022 DART 4/ABR

TRAVEL DISTANCE PATH ACCESSIBILE PATH OF TRAVEL

G024













| METER # | USE                        | METER<br>SIZE | BACKFLOW PREVENTION                 |
|---------|----------------------------|---------------|-------------------------------------|
| 1       | RESTAURANT A - 105         | (E) TBD       | N/A                                 |
| 2       | RETAIL - 106               | (N) TBD       | N/A                                 |
| 3       | ARTIST COLLABORATIVE - 109 | (N) TBD       | N/A                                 |
| 4       | RETAIL - 110               | (N) TBD       | N/A                                 |
| 5       | INDUSTRIAL - 115           | (N) TBD       | W-12.0 & W-12.1 - OUTSIDE, SEE PLAN |
| 6       | CONDOMINUM                 | (N) 5/8"      | W-12.0 & W-12.1 - UTILITY ROOM 114  |
| 7       | CONDOMINUM