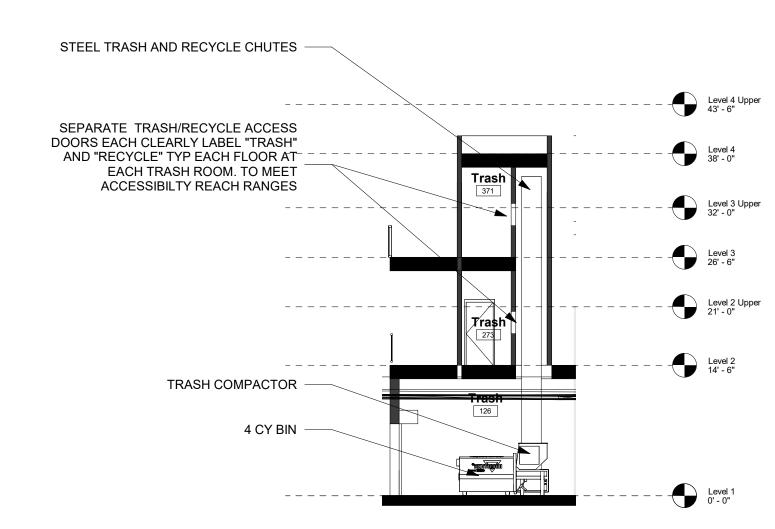

TRASH ACCESS ROUTE —

1 BDRM

2 BDRM

STUDIO

201

MARKET

2 BDRM

2 BDRM

1 BDRM

2 BDRM

TRASH ACCESS ROUTE -

3 Level 3 Waste Management Plan 1/32" = 1'-0"

\_\_\_\_\_\_

4 Level 4 Waste Management Plan
1/32" = 1'-0"

TRASH ACCESS ROUTE -

2 Level 2 Waste Management Plan 1/32" = 1'-0"

1 BDRM

1 BDRM 5 100-S

STUDIO

340

AFF - LOW

PBDRM CONDO

3BDRM CONDO

STUDIO

242

MARKET

ARTIST LOFT

STUDIOSTUDIO

STUDIO STUDIO

3 BDRM CONDO

|STUDIO|\$TUDIO|STUDIO|\$TUDIO|

2 BDRM

2 BDRM COND PBDRM CONDO

3 BDRM CONDO

\_\_\_\_\_

2 BDRM

DECK

-----

----

2 BDRM CONDO

2 BDRM CONDO

\$TUDIO | STUDIO | STUDIO | 1 BDRM

STUDIO STUDIO STUDIO 1 BDRM

3 BDRM CONDO

3 BDRM CONDO

STUDIO STUDIO

STUDIO

STUDIO

356

MARKET

1 BDRM

1 BDRM

1 BDRM

STUDIO

STUDIO

1 BDRM

STUDIO

STUDIO

STUDIO







5 Section 5 3/32" = 1'-0"

EXAMPLE - SIDE BY SIDE TRASH AND RECYCLE DOORS DEDICATED TO SEPARATE WASTE FLOW CHUTES



EXAMPLE - SIDE BY SIDE TRASH AND RECYCLE DOORS WITH CLEAR AND DETAILED SIGNAGE FOR EACH WASTE STREAM







3 Level 3 FIRE AREAS 1" = 40'-0"



4 Level 4 FIRE AREAS 1" = 40'-0"

# **BUILDING CODE TABULATIONS**

CONSTRUCTION TYPE:

1ST FLOOR (BELOW 3-HR HORIZ ASSMBLY): TYPE 1A (SECT 510.2 HORIZ. BLDG SEP ALLOWANCE) 2ND-4TH FLOORS: TYPE VA

R-2, A-2, B, S-2 OCCUPANCY GROUPS: LEVEL 1 RETAIL, CAFE (<50 OCCUPANTS):

LEVEL 1 RESTAURANTS & ARTIST COLLABORATIVÉ: LEVEL 1 GARAGES: LEVEL 2,3,4: R-2 ALLOWABLE BUILDING HEIGHT (FEET):

4 STORIES ALLOWABLE BUILDING HEIGHT (STORIES): (R-2 WITH AREA INCREASE) PROPOSED HEIGHT/STORIES: 59'/4 STORIES TABLE 601 FIRE RESISTIVE RATING BUILDING