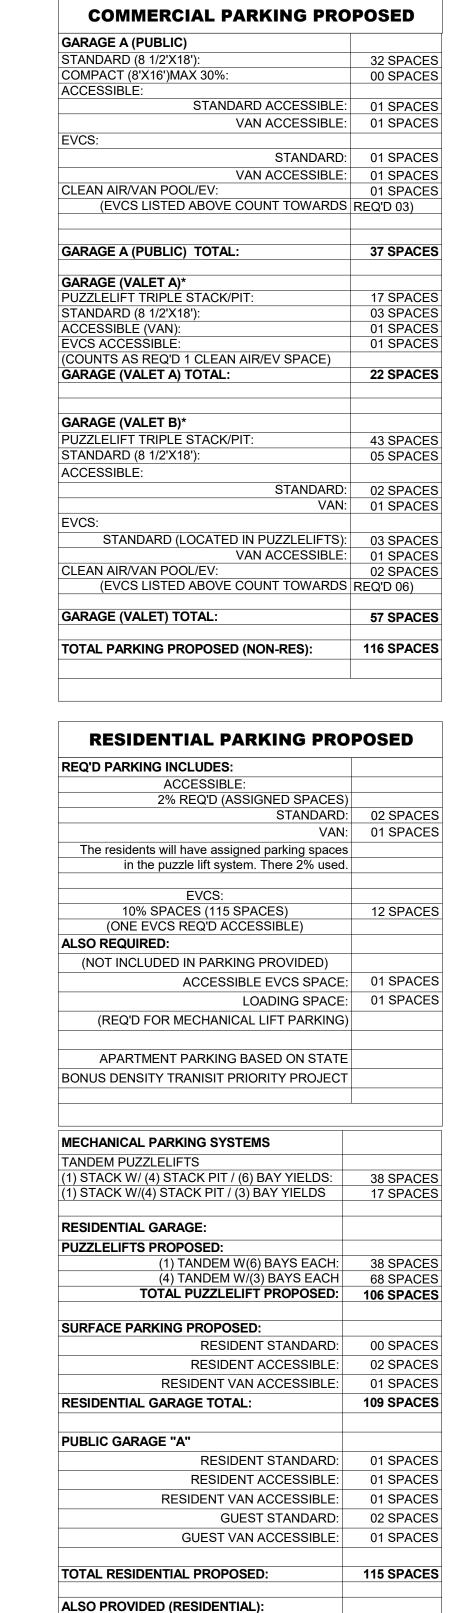

Map Panel #: 06083C1387J (to order a map) Effective Date:9/28/2018 ☐ Garage /Accessory /ADU ☐ New /Existing /Historical ☐ FloodWay SFHA AE ☐ Pre/Post-FIRM ☐ FIS Profile

Building Permit: BLD2020-01708

APARTMENT PARKING BASED ON STATE

BONUS DENSITY TRANISIT PRIORITY PROJECT

**MECHANICAL PARKING SYSTEMS** 

EXISTING COMMERCIAL BUILDING(S) Non Residential structures substantially improved or damaged may be required to elevate or floodproof the