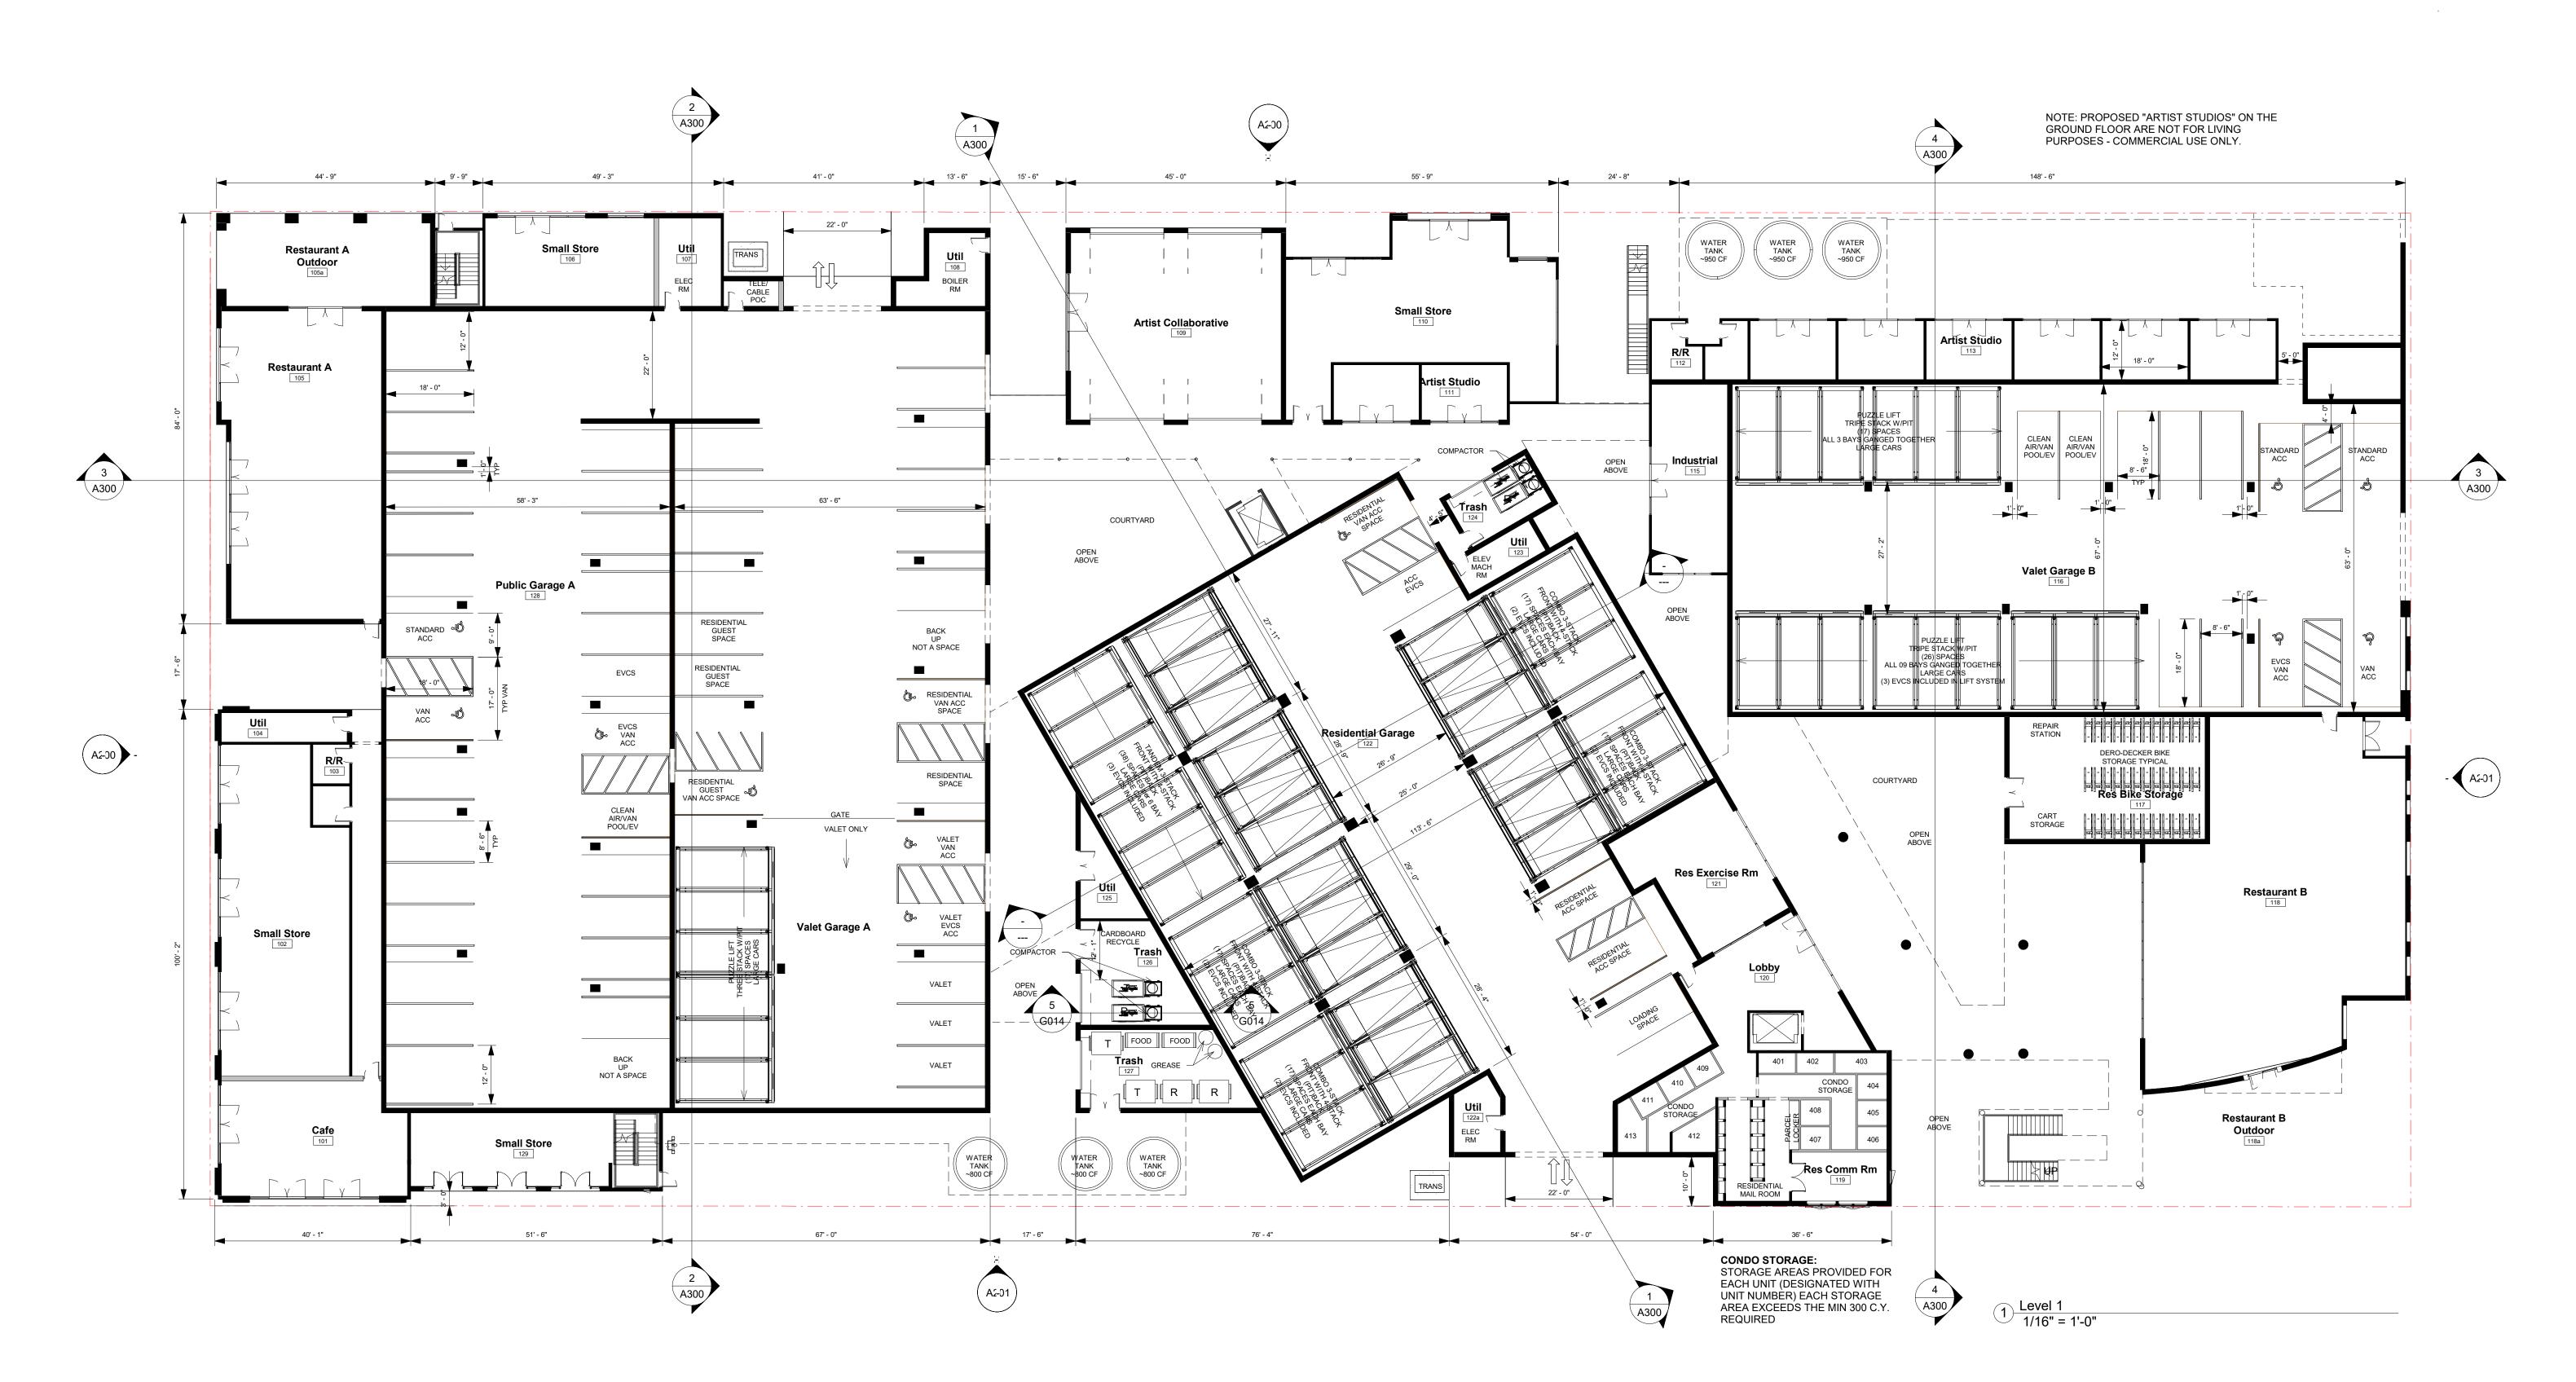

ETENTION PLANTER BOX





SCALE: N.T.S.



CURB CUT

SCALE: N.T.S.







NOT FOR

CONSTRUCTION

SOMO for 121 East Masc Santa Barba

JOB NUMBER:

SITE PLAN

THE CEARNAL COLLECTIVE LLP expressly reserves their common law copyright and other property rights in these plans. These plans are not to be reproduced, changed, or copied in any form or manner whatsoever, nor are they to be assigned to a third party without first obtaining the written permission and consent of The Cearnal Collective LLP. In the event of unauthorized reuse of these plans by a third party, the third party shall hold The Cearnal Collective LLP harmless.

ISSUE DATE: ISSUANCES

# DATE DESCRIPTION
1 03-17-2020 PRT sbmtl
2 09-23-2020 DART 1
4 05-07-2021 DART 2
5 07-16-2021 DART 3
6 02-09-2022 ABR 3
7 04-26-2022 DART 4/ABR





(REQ'D STANDARD EVCS BUILT INTO LIFTS)

\*NOT INCLUDED IN TOTAL REQ'D PARKING

PUZZLE LIFT LOADING SPACE\*: 01 SPACES COMMON USE ACCESSIBLE EVCS\*: 01 SPACES

TOTAL RESIDENTIAL PROPOSED: 115 SPACES

COLLECTIVE

JOB NUMBER: 1ST FLOOR PLAN

SOMO 1 1 East Mas Santa Barb

CEARNAL

ARCHITECTURE INTERIOR DESIGN

521 1/2 STATE STREET

SANTA BARBARA CALIFORNIA 93101

P: 805.963.8077

www.cearnal.com

NOT FOR

CONSTRUCTION

reserves their common law copyright and other property rights in these plans. These plans are not to be reproduced, changed, or copied in any form or manner whatsoever, nor are they to be assigned to a third party without first obtaining the written permission and consent of The Cearnal Collective LLP. In the event of unauthorized reuse of these plans by a third party, the t