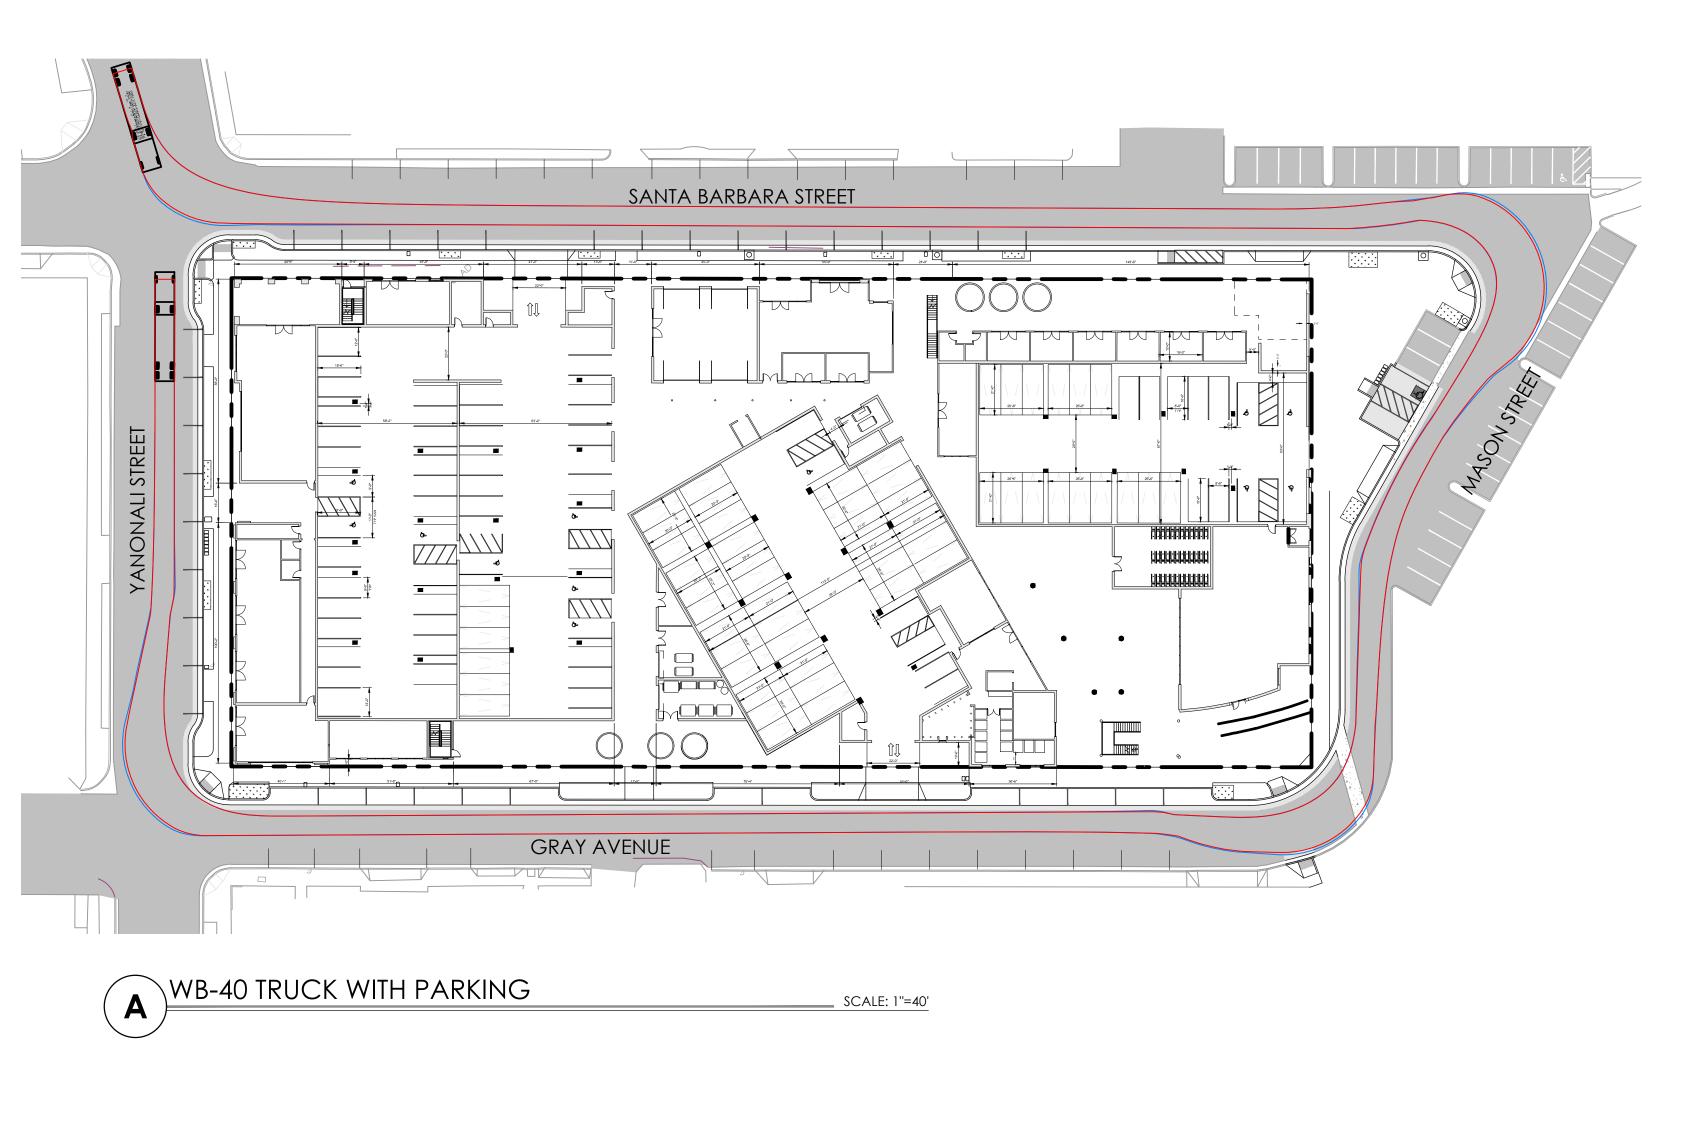

B RAMP.

PROPOSED CURB CUT AND BIORETENTION AREA PER DETAIL 'A'.
SHEET C8.

PROPOSED PERMEABLE PAVEMENT PER DETAIL 'B', SHEET C8.

PROPOSED RECLAIMED LUMBER STADIUM SEATING STRUCTURES PENDING MINOR ENCROACHMENT PERMIT REVIEW AND ISSUANCE. SEE LANDSCAPE PLANS FOR DETAILS.

PROPOSED BIKE RACKS PENDING MINOR ENCROACHMENT PERMIT REVIEW AND ISSUANCE. SEE LANDSCAPE PLANS FOR DETAILS.

PROPOSED CONCRETE DRIVEWAY WITH ROLLED CURB FOR





PRELIMINARY GRADING AND DRAINAGE PLAN









TYPICAL PROPOSED GRAY AVENUE SECTION

AT PROPOSED PARKING AREAS

TYPICAL PROPOSED GRAY AVENUE SECTION

AT PROPOSED PLANTER AREAS

SCALE: 1"=10'

TYPICAL PROPOSED YANONALI STREET SECTION





TYPICAL PROPOSED MASON STREET SECTION AT PARKING AREA

TYPICAL PROPOSED MASON STREET SECTION SCALE: 1"=10" AT NO PARKING AREA









**LEGEND** BODY OUTLINE

SU-30 TRUCK AND PASSENGER VEHICLE

TRUCK TURNING TEMPLATES

FUNK ZONE MIXED USE - 121 EAST MASON STREET, SANTA BARBARA, CA





20' DELIVERY TRUCK AT LOADING DOCK







NOTES:

1. OVER-EXCAVATE 1.0' BELOW INFILTRATION BOTTOM AND REPLACED UNIFORMLY WITHOUT COMPACTION.

COMPACTION.

CREATER A STATE OF WASHED OPEN GRADED (NO SAND). CRUSHED (ANGULAR)

- 2. ALL STONE MATERIAL SHALL BE WASHED, OPEN-GRADED (NO SAND), CRUSHED (ANGULAR) AGGREGATE.
- 3. BIORETENTION SOIL MIX SHALL BE 60 TO 70% SAND, 15 TO 25% COMPOST, AND 10 TO 20% CLEAN TOPSOIL. THE ORGANIC CONTENT SHALL BE 8 TO 12% AND PH RANGE SHALL BE 5.5 TO 7.5. 4. EXTEND DEEPENED CURB DETAIL 5' BEYOND BOTH SIDES OF BIORETENTION AREA.





NOTES:

1. ALL AGGREGATE BASE MATERIAL SHALL BE WASHED, OPEN-GRADED (NO