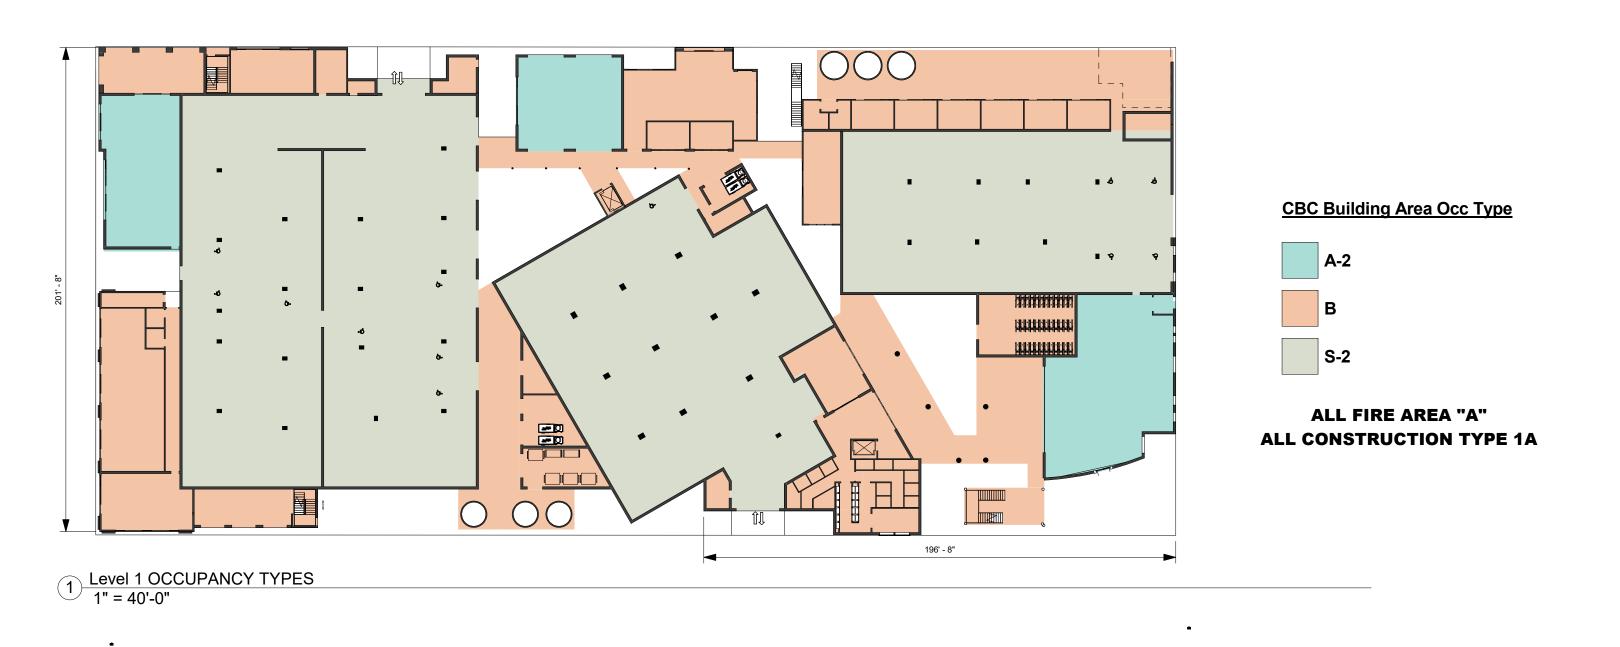

RASH ACCESS ROUTE -

2 Level 2 Waste Management Plan 1/32" = 1'-0"

1 BDRM

1 BDRM 5 100-S

STUDIO

340

AFF - LOW

PBDRM CONDO

3BDRM CONDO

STUDIO

242

MARKET

ARTIST LOFT

STUDIOSTUDIO

STUDIO STUDIO

3 BDRM CONDO

|STUDIO|\$TUDIO|STUDIO|\$TUDIO|

2 BDRM

2 BDRM COND PBDRM CONDO

3 BDRM CONDO

\_\_\_\_\_

2 BDRM

DECK

-----

----

2 BDRM CONDO

2 BDRM CONDO

\$TUDIO | STUDIO | STUDIO | 1 BDRM

STUDIO STUDIO STUDIO 1 BDRM

3 BDRM CONDO

3 BDRM CONDO

STUDIO STUDIO

STUDIO

STUDIO

356

MARKET

1 BDRM

1 BDRM

1 BDRM

STUDIO

STUDIO

1 BDRM

STUDIO

STUDIO

STUDIO







5 Section 5 3/32" = 1'-0"

EXAMPLE - SIDE BY SIDE TRASH AND RECYCLE DOORS DEDICATED TO SEPARATE WASTE FLOW CHUTES



EXAMPLE - SIDE BY SIDE TRASH AND RECYCLE DOORS WITH CLEAR AND DETAILED SIGNAGE FOR EACH WASTE STREAM







3 Level 3 FIRE AREAS 1" = 40'-0"



4 Level 4 FIRE AREAS 1" = 40'-0"

# **BUILDING CODE TABULATIONS**

CONSTRUCTION TYPE:

1ST FLOOR (BELOW 3-HR HORIZ ASSMBLY): TYPE 1A (SECT 510.2 HORIZ. BLDG SEP ALLOWANCE) 2ND-4TH FLOORS: TYPE VA

R-2, A-2, B, S-2 OCCUPANCY GROUPS: LEVEL 1 RETAIL, CAFE (<50 OCCUPANTS):

LEVEL 1 RESTAURANTS & ARTIST COLLABORATIVÉ: LEVEL 1 GARAGES: LEVEL 2,3,4: R-2 ALLOWABLE BUILDING HEIGHT (FEET):

4 STORIES ALLOWABLE BUILDING HEIGHT (STORIES): (R-2 WITH AREA INCREASE) PROPOSED HEIGHT/STORIES: 59'/4 STORIES TABLE 601 FIRE RESISTIVE RATING BUILDING ELEMENTS PRIMARY STRUCTURAL FRAME: 1 HOURS BEARING WALLS EXTERIOR: 1 HOURS BEARING WALLS INTERIOR: 1 HOURS NONBEARING WALLS/PARTITIONS EXTERIOR: TABLE 602 NONBEARING WALLS/PARTITIONS INTERIOR: 0 HOURS FLOOR CONSTRUCTION (&