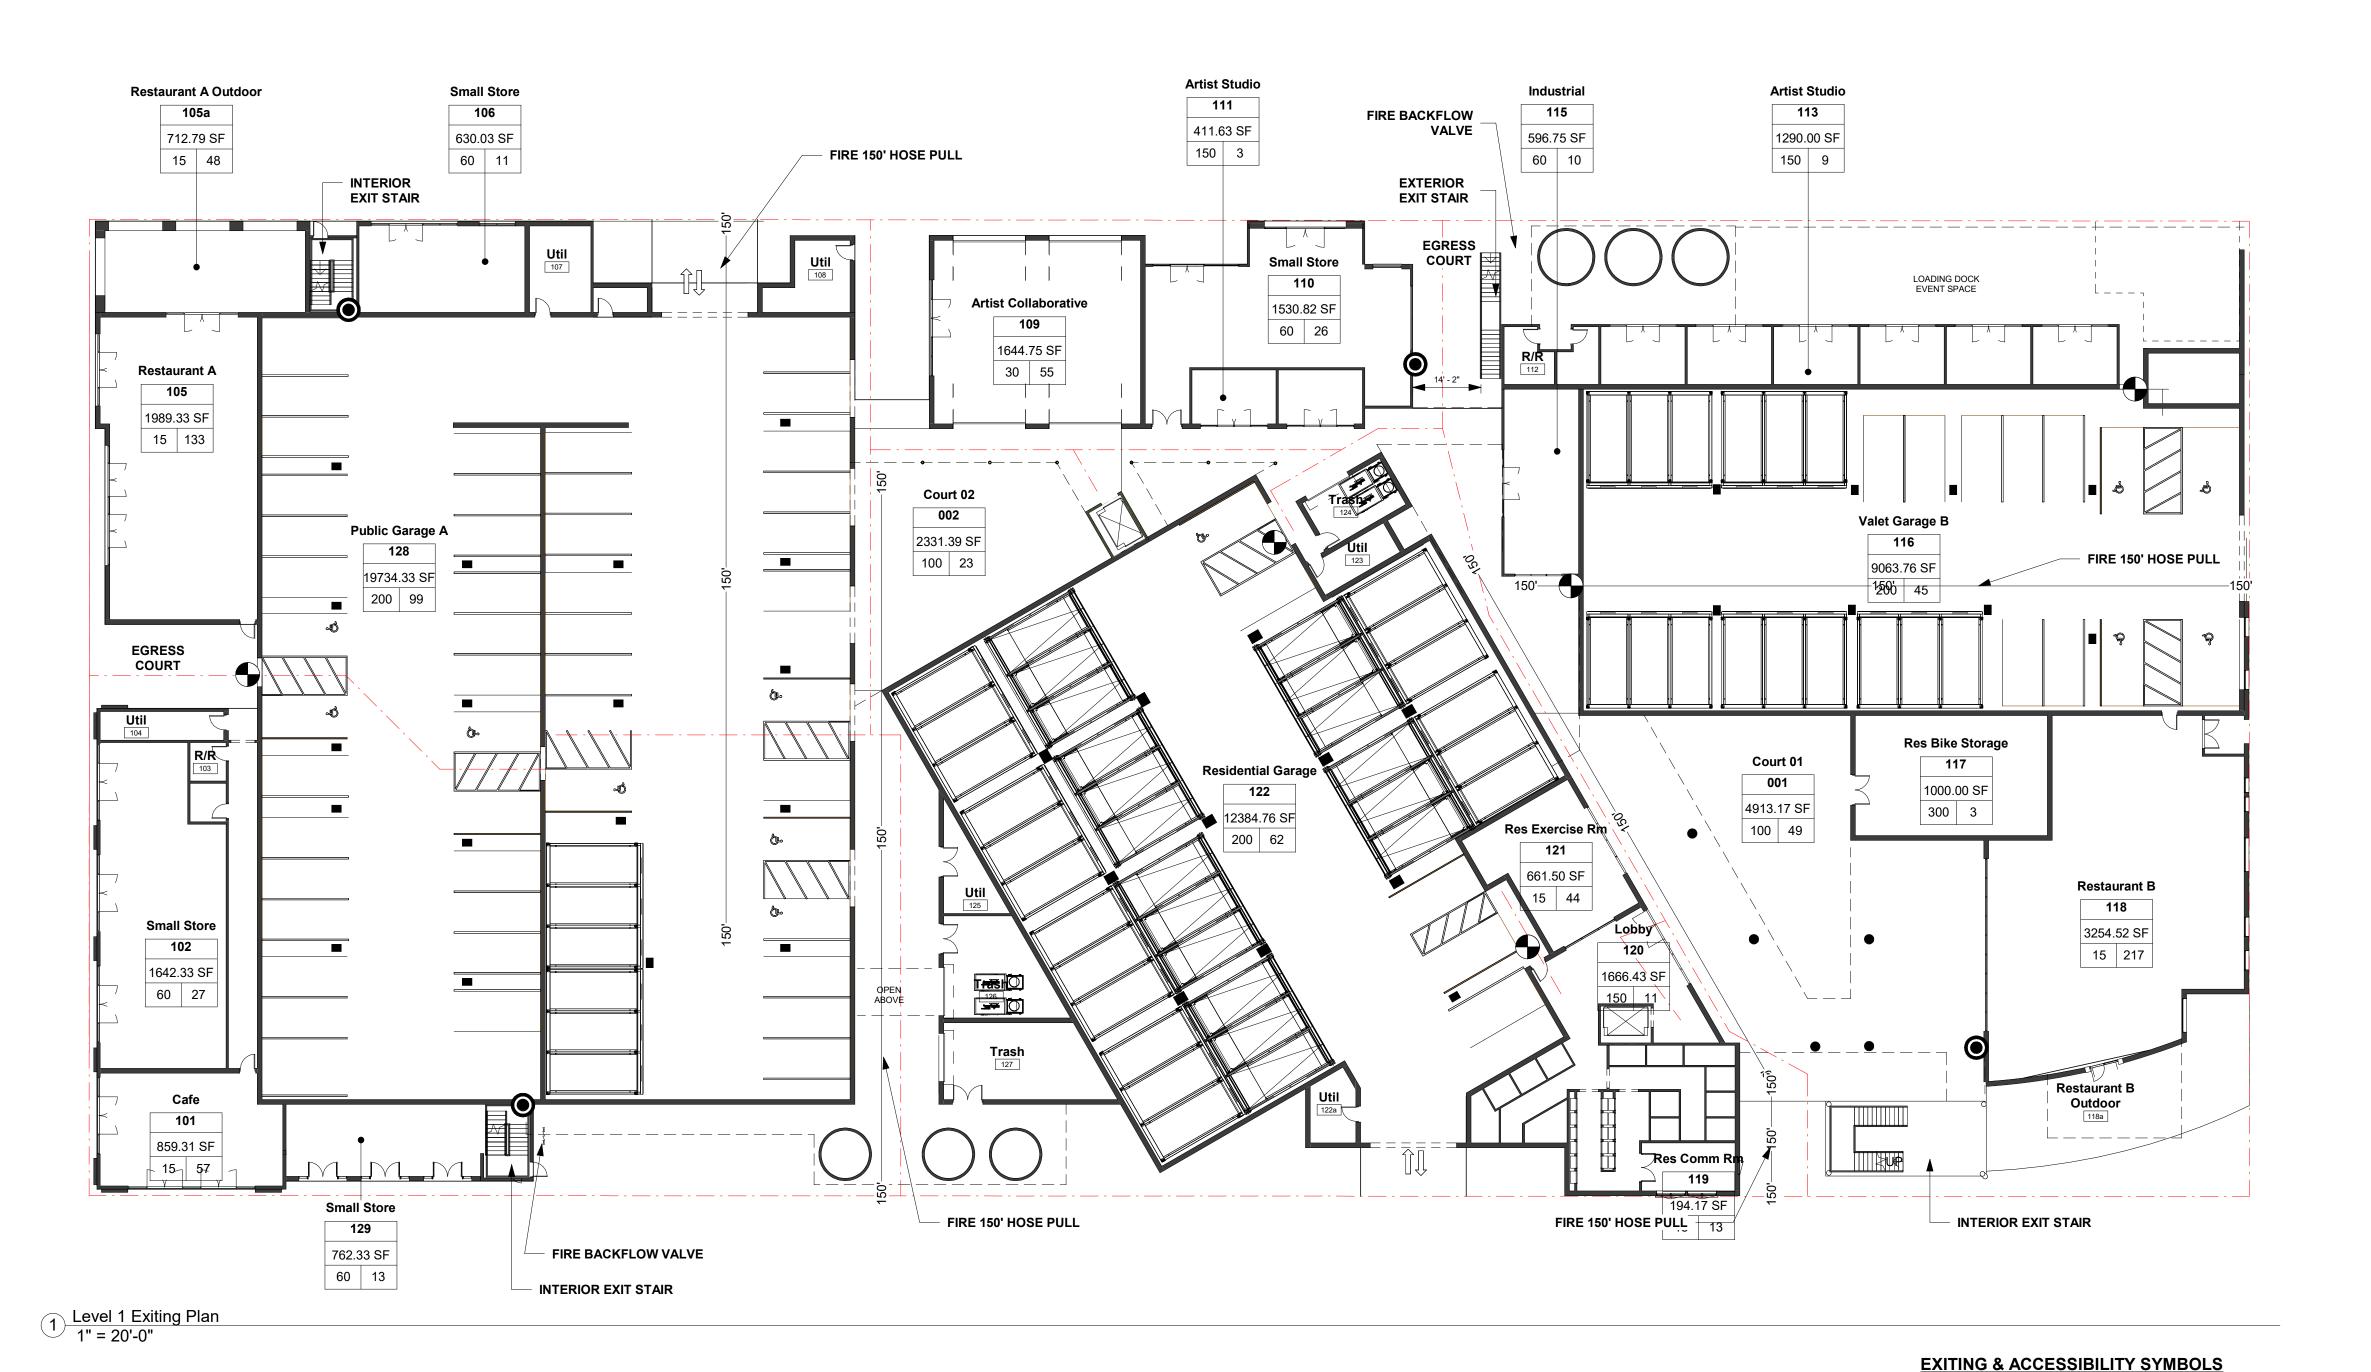

Santa Barba

CEARNAL

COLLECTIVE

ARCHITECTURE INTERIOR DESIGN

521 1/2 STATE STREET SANTA BARBARA CALIFORNIA 93101

P: 805.963.8077

www.cearnal.com

NOT FOR

CONSTRUCTION

THE CEARNAL COLLECTIVE LLP expressly reserves their common law copyright and other property rights in these plans. These plans are not to be reproduced, changed, or copied in any form or manner whatsoever, nor are they to be assigned to a third party without first obtaining the written permission and consent of The Cearnal Collective LLP. In the event of unauthorized reuse of these plans by a third party, the third party shall hold The Cearnal Collective LLP harmless.

ISSUE DATE: ISSUANCES

# DATE DESCRIPTION
2 09-23-2020 DART 1
4 05-07-2021 DART 2
5 07-16-2021 DART 3
6 02-09-2022 ABR 3
7 04-26-2022 DART 4/ABR

G020



EXIT FIRE STANDPIPE FIRE 150' HOSE PULL TRAVEL DISTANCE PATH



| Name  Fourt 01  Fourt 02  Fafe  Famili Store  Fill  Festaurant A  Festaurant A Outdoor  Famili Store  Itil  Itil  First Collaborative  Famili Store  First Studio  First Studio | Assembly Unconcentrated Assembly Unconcentrated Assembly Unconcentrated Assembly Unconcentrated Mercantile  Assembly Unconcentrated Mercantile  Assembly Unconcentrated Assembly Unconcentrated Assembly Unconcentrated Mercantile