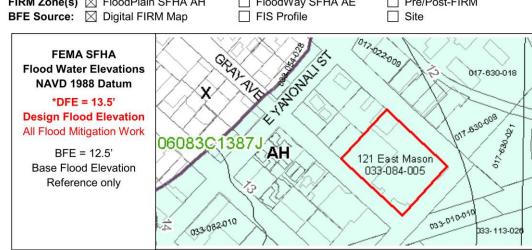

### **Building & Safety Division** Design Flood Elevation \*(DFE) Determination + Base Flood Elevation (BFE)

Please reproduce this letter onto the Cover sheet of the plans Building Permit: BLD2020-01708 Structure Address: 121 East Mason **APN**: 033-084-005 Owner / Applicant: SOMO SB, LLC / Suzanne Elledge Email: Heidi@sepps.com

Map Panel #: 06083C1387J (to order a map) Santa Barbara County Panel: 1387 of 1835 FEMA NFIP Community: City of Santa Barbara Effective Date:9/28/2018 Number • Panel • Suffix: 060335•1387•J (Insurance use) Map Revalidated: 9/29/2018 Building Use Non-Residential ☐ Garage /Accessory /ADU ☐ New /Existing /Historical FIRM Zone(s) S FloodPlain SFHA AH ☐ FloodWay SFHA AE ☐ Pre/Post-FIRM

EXISTING COMMERCIAL BUILDING(S)

Non Residential structures substantially improved or damaged may be required to elevate or floodproof the building at or above the DFE, exceptions may apply to existing portions built prior to Dec 15, 1978. All new or altered work shall comply with FEMA flood mitigation requirements to flood proof or elevate new or relocated mechanical, electrical & plumbing elements & water resistant materials where allowed below DFE. Reference: 2019 CBC 1612, 2019 CRC R322, ASCE 24-14, and ASCE 7-16 Chapter 5. STRUCTURE(S) shown may not represent the existing buildings & do not represent proposed structures.