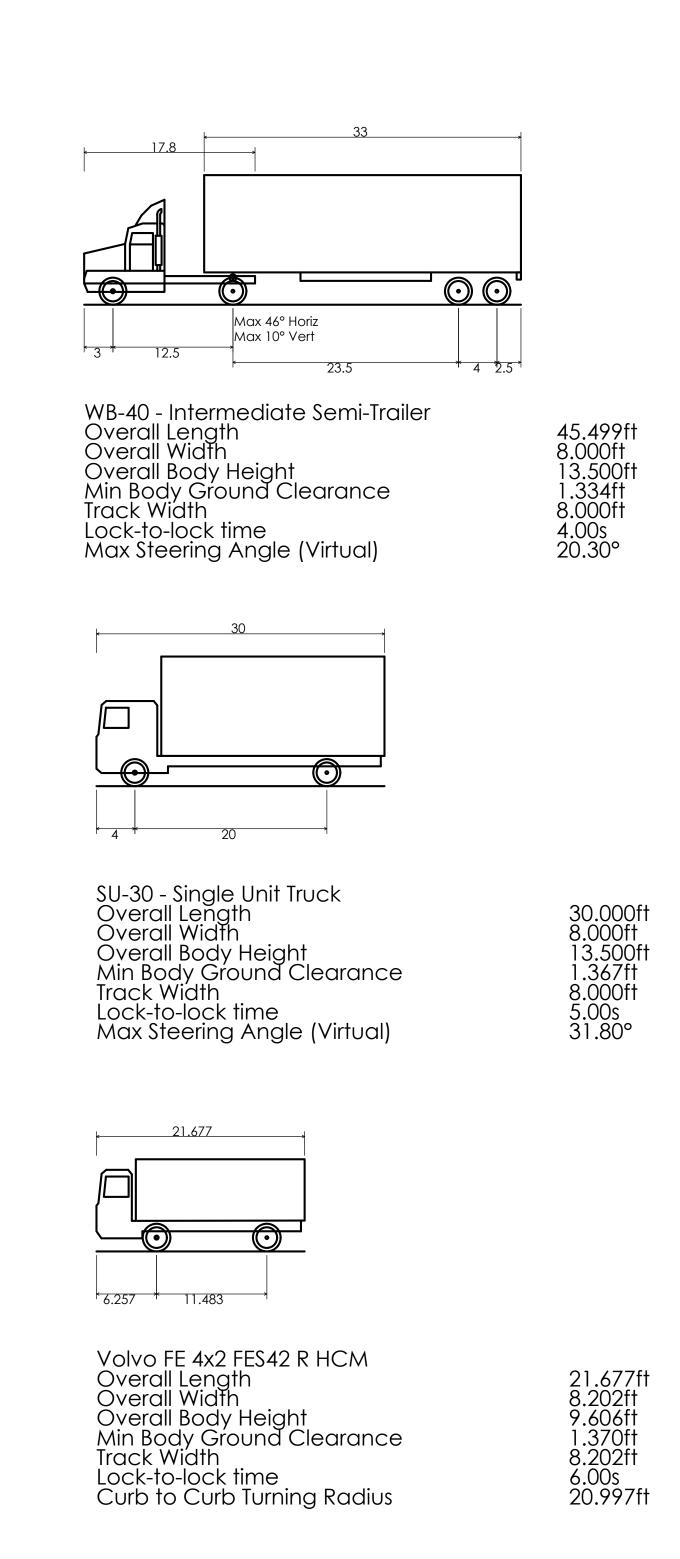

ENCROACHMENT PERMIT REVIEW AND ISSUANCE. SEE LANDSCAPE PLANS FOR DETAILS.

PROPOSED BIKE RACKS PENDING MINOR ENCROACHMENT PERMIT REVIEW AND ISSUANCE. SEE LANDSCAPE PLANS FOR DETAILS.

PROPOSED CONCRETE DRIVEWAY WITH ROLLED CURB FOR





PRELIMINARY GRADING AND DRAINAGE PLAN









TYPICAL PROPOSED GRAY AVENUE SECTION

AT PROPOSED PARKING AREAS

TYPICAL PROPOSED GRAY AVENUE SECTION

AT PROPOSED PLANTER AREAS

SCALE: 1"=10'

TYPICAL PROPOSED YANONALI STREET SECTION





TYPICAL PROPOSED MASON STREET SECTION AT PARKING AREA

TYPICAL PROPOSED MASON STREET SECTION SCALE: 1"=10" AT NO PARKING AREA









**LEGEND** BODY OUTLINE

SU-30 TRUCK AND PASSENGER VEHICLE

TRUCK TURNING TEMPLATES

FUNK ZONE MIXED USE - 121 EAST MASON STREET, SANTA BARBARA, CA





20' DELIVERY TRUCK AT LOADING DOCK







NOTES:

1. OVER-EXCAVATE 1.0' BELOW INFILTRATION BOTTOM AND REPLACED UNIFORMLY WITHOUT COMPACTION.

COMPACTION.

CREATER A STATE OF WASHED OPEN GRADED (NO SAND). CRUSHED (ANGULAR)

- 2. ALL STONE MATERIAL SHALL BE WASHED, OPEN-GRADED (NO SAND), CRUSHED (ANGULAR) AGGREGATE.
- 3. BIORETENTION SOIL MIX SHALL BE 60 TO 70% SAND, 15 TO 25% COMPOST, AND 10 TO 20% CLEAN TOPSOIL. THE ORGANIC CONTENT SHALL BE 8 TO 12% AND PH RANGE SHALL BE 5.5 TO 7.5. 4. EXTEND DEEPENED CURB DETAIL 5' BEYOND BOTH SIDES OF BIORETENTION AREA.





NOTES:

1. ALL AGGREGATE BASE MATERIAL SHALL BE WASHED, OPEN-GRADED (NO SAND), CRUSHED (ANGULAR) AGGREGATE. 2. PAVERS SHALL BE GREY/CHARCOAL BLEND COLORED PERMEABLE ROMAN PAVERS FROM AIRVOL BLOCK. ARRANGED IN HERRINGBONE PATTERN USING ROMAN 1 SIZE PAVERS AS PER AIRVOL