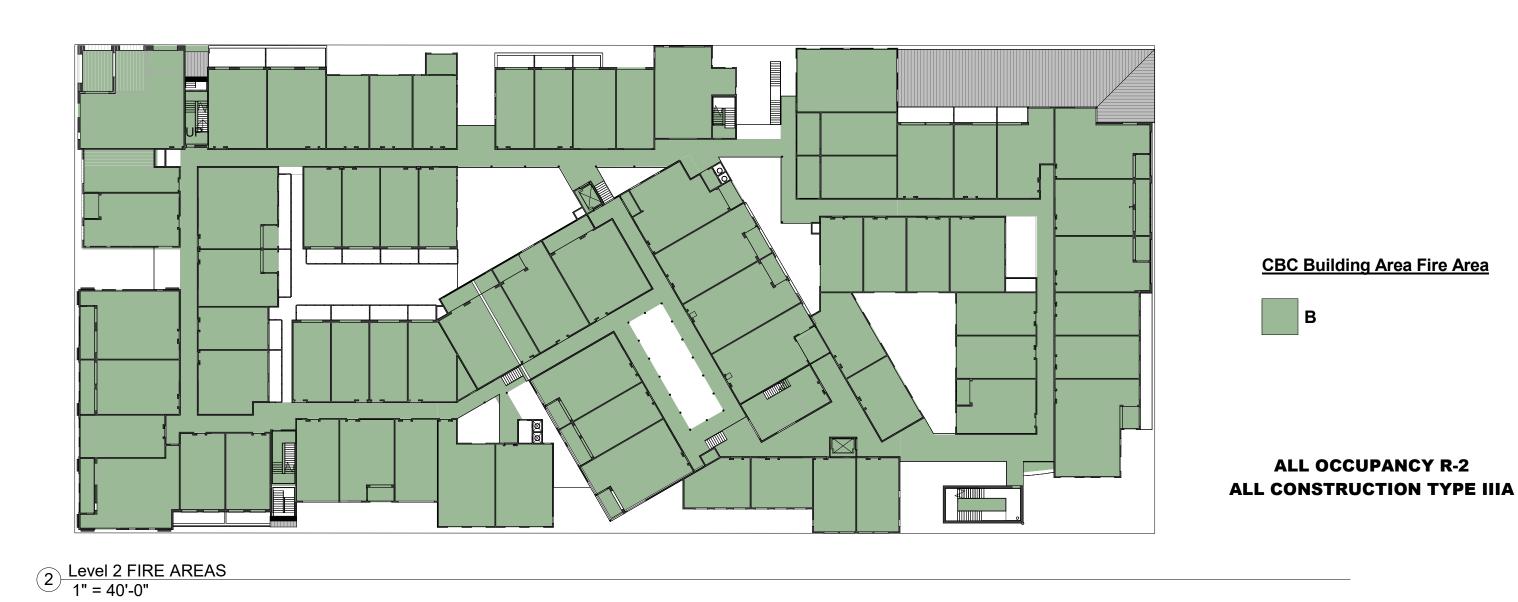

SH ACCESS ROUTE -

2 Level 2 Waste Management Plan 1/32" = 1'-0"

1 BDRM

1 BDRM 5 100-S

STUDIO

340

AFF - LOW

PBDRM CONDO

3BDRM CONDO

STUDIO

242

MARKET

ARTIST LOFT

STUDIOSTUDIO

STUDIO STUDIO

3 BDRM CONDO

|STUDIO|\$TUDIO|STUDIO|\$TUDIO|

2 BDRM

2 BDRM COND PBDRM CONDO

3 BDRM CONDO

\_\_\_\_\_

2 BDRM

DECK

-----

----

2 BDRM CONDO

2 BDRM CONDO

\$TUDIO | STUDIO | STUDIO | 1 BDRM

STUDIO STUDIO STUDIO 1 BDRM

3 BDRM CONDO

3 BDRM CONDO

STUDIO STUDIO

STUDIO

STUDIO

356

MARKET

1 BDRM

1 BDRM

1 BDRM

STUDIO

STUDIO

1 BDRM

STUDIO

STUDIO

STUDIO







5 Section 5 3/32" = 1'-0"

EXAMPLE - SIDE BY SIDE TRASH AND RECYCLE DOORS DEDICATED TO SEPARATE WASTE FLOW CHUTES



EXAMPLE - SIDE BY SIDE TRASH AND RECYCLE DOORS WITH CLEAR AND DETAILED SIGNAGE FOR EACH WASTE STREAM







3 Level 3 FIRE AREAS 1" = 40'-0"



4 Level 4 FIRE AREAS 1" = 40'-0"

# **BUILDING CODE TABULATIONS**

CONSTRUCTION TYPE:

1ST FLOOR (BELOW 3-HR HORIZ ASSMBLY): TYPE 1A (SECT 510.2 HORIZ. BLDG SEP ALLOWANCE) 2ND-4TH FLOORS: TYPE VA

R-2, A-2, B, S-2 OCCUPANCY GROUPS: LEVEL 1 RETAIL, CAFE (<50 OCCUPANTS):

LEVEL 1 RESTAURANTS & ARTIST COLLABORATIVÉ: LEVEL 1 GARAGES: LEVEL 2,3,4: R-2 ALLOWABLE BUILDING HEIGHT (FEET):

4 STORIES ALLOWABLE BUILDING HEIGHT (STORIES): (R-2 WITH AREA INCREASE) PROPOSED HEIGHT/STORIES: 59'/4 STORIES TABLE 601 FIRE RESISTIVE RATING BUILDING ELEMENTS PRIMARY STRUCTURAL FRAME: 1 HOURS BEARING WALLS EXTERIOR: 1 HOURS BEARING WALLS INTERIOR: 1 HOURS NONBEARING WALLS/PARTITIONS EXTERIOR: TABLE 602 NONBEARING WALLS/PARTITIONS INTERIOR: 0 HOURS FLOOR CONSTRUCTION (& A