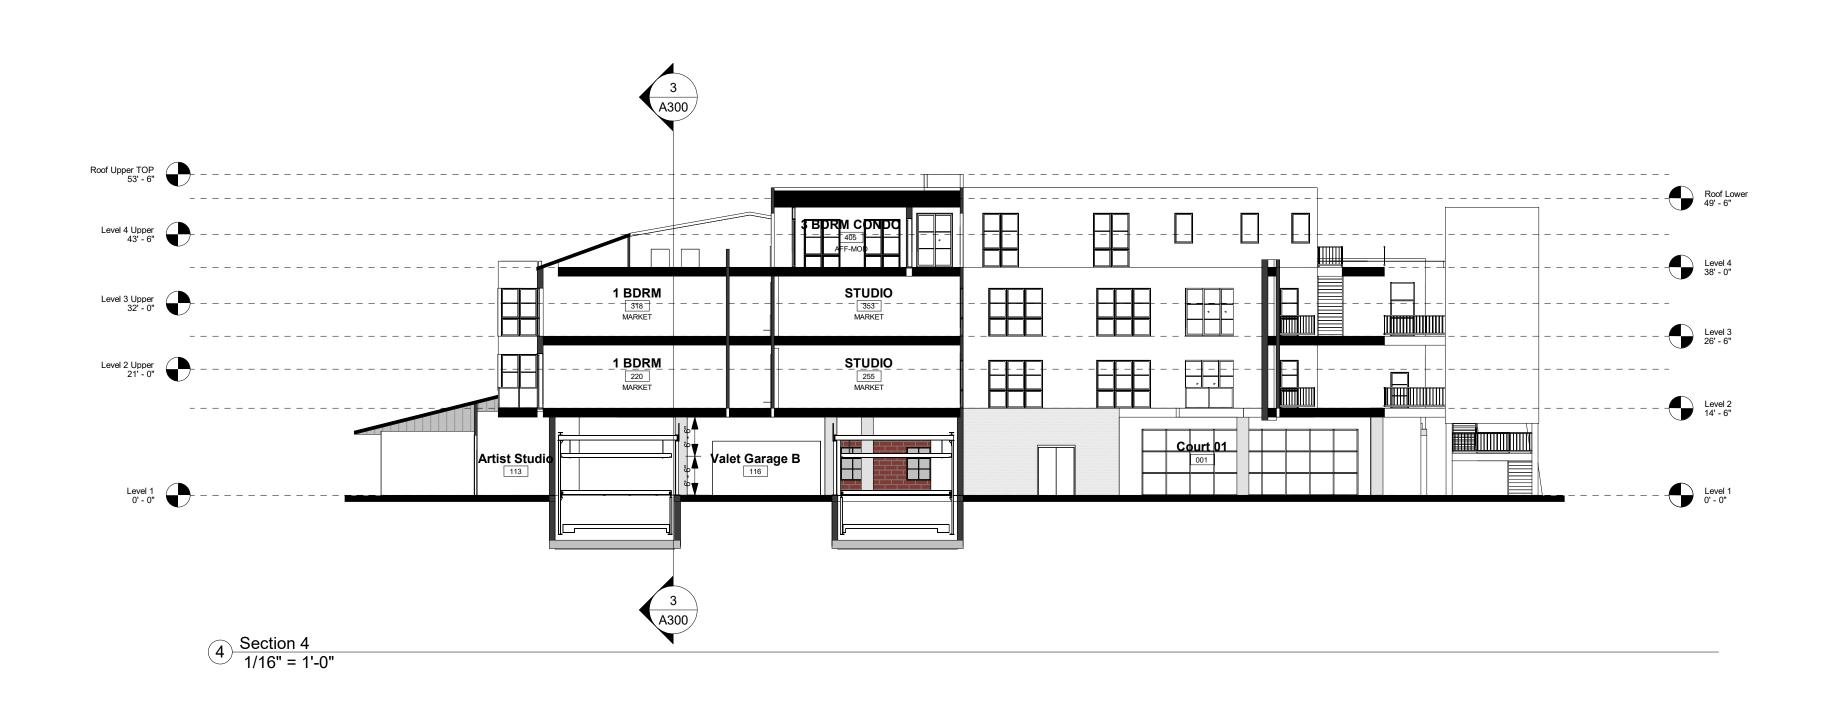

EXISTING RESIDENTIAL BUILDING(S)

Residential buildings substantially improved or damaged may be required to elevate the building at or above the DFE, exceptions may apply to existing portions built prior to Dec 15, 1978. All new or altered work shall comply with current FEMA flood mitigation requirements including: wet flood proofing or elevating new or relocated mechanical, electrical & plumbing elements & providing water resistant materials where allowed below DFE. References: 2019 CBC 1612, 2019 CRC R322, ASCE 24-14, and ASCE 7-16 Chapter 5. **STRUCTURE(S)** shown represent the existing buildings & not proposed structures.

BUILDING PERMITS are required before any new work, addition, or remodeling of structures occur in a Special Flood Hazard Area (SFHA) - City of Santa Barbara Municipal Code MC 22.24. FLOOD INSURANCE is required for Federally Financed structures located in a SFHA 'A', 'AO', 'AH', 'AE' 'D' & 'VE' zones. Flood Insurance is not required in 'X' & Shaded 'X' zones.

Non Residential structures substantially improved or damaged may be required to elevate or floodproof the building at or above the DFE, exceptions may apply to existing portions built prior to Dec 15, 1978. All new or altered work shall comply with FEMA flood mitigation requirements to flood proof or elevate new or relocated mechanical, electrical & plumbing elements & water resistant materials where allowed below DFE. Reference: 2019 CBC 1612, 2019 CRC R322, ASCE 24-14, and ASCE 7-16 Chapter 5.