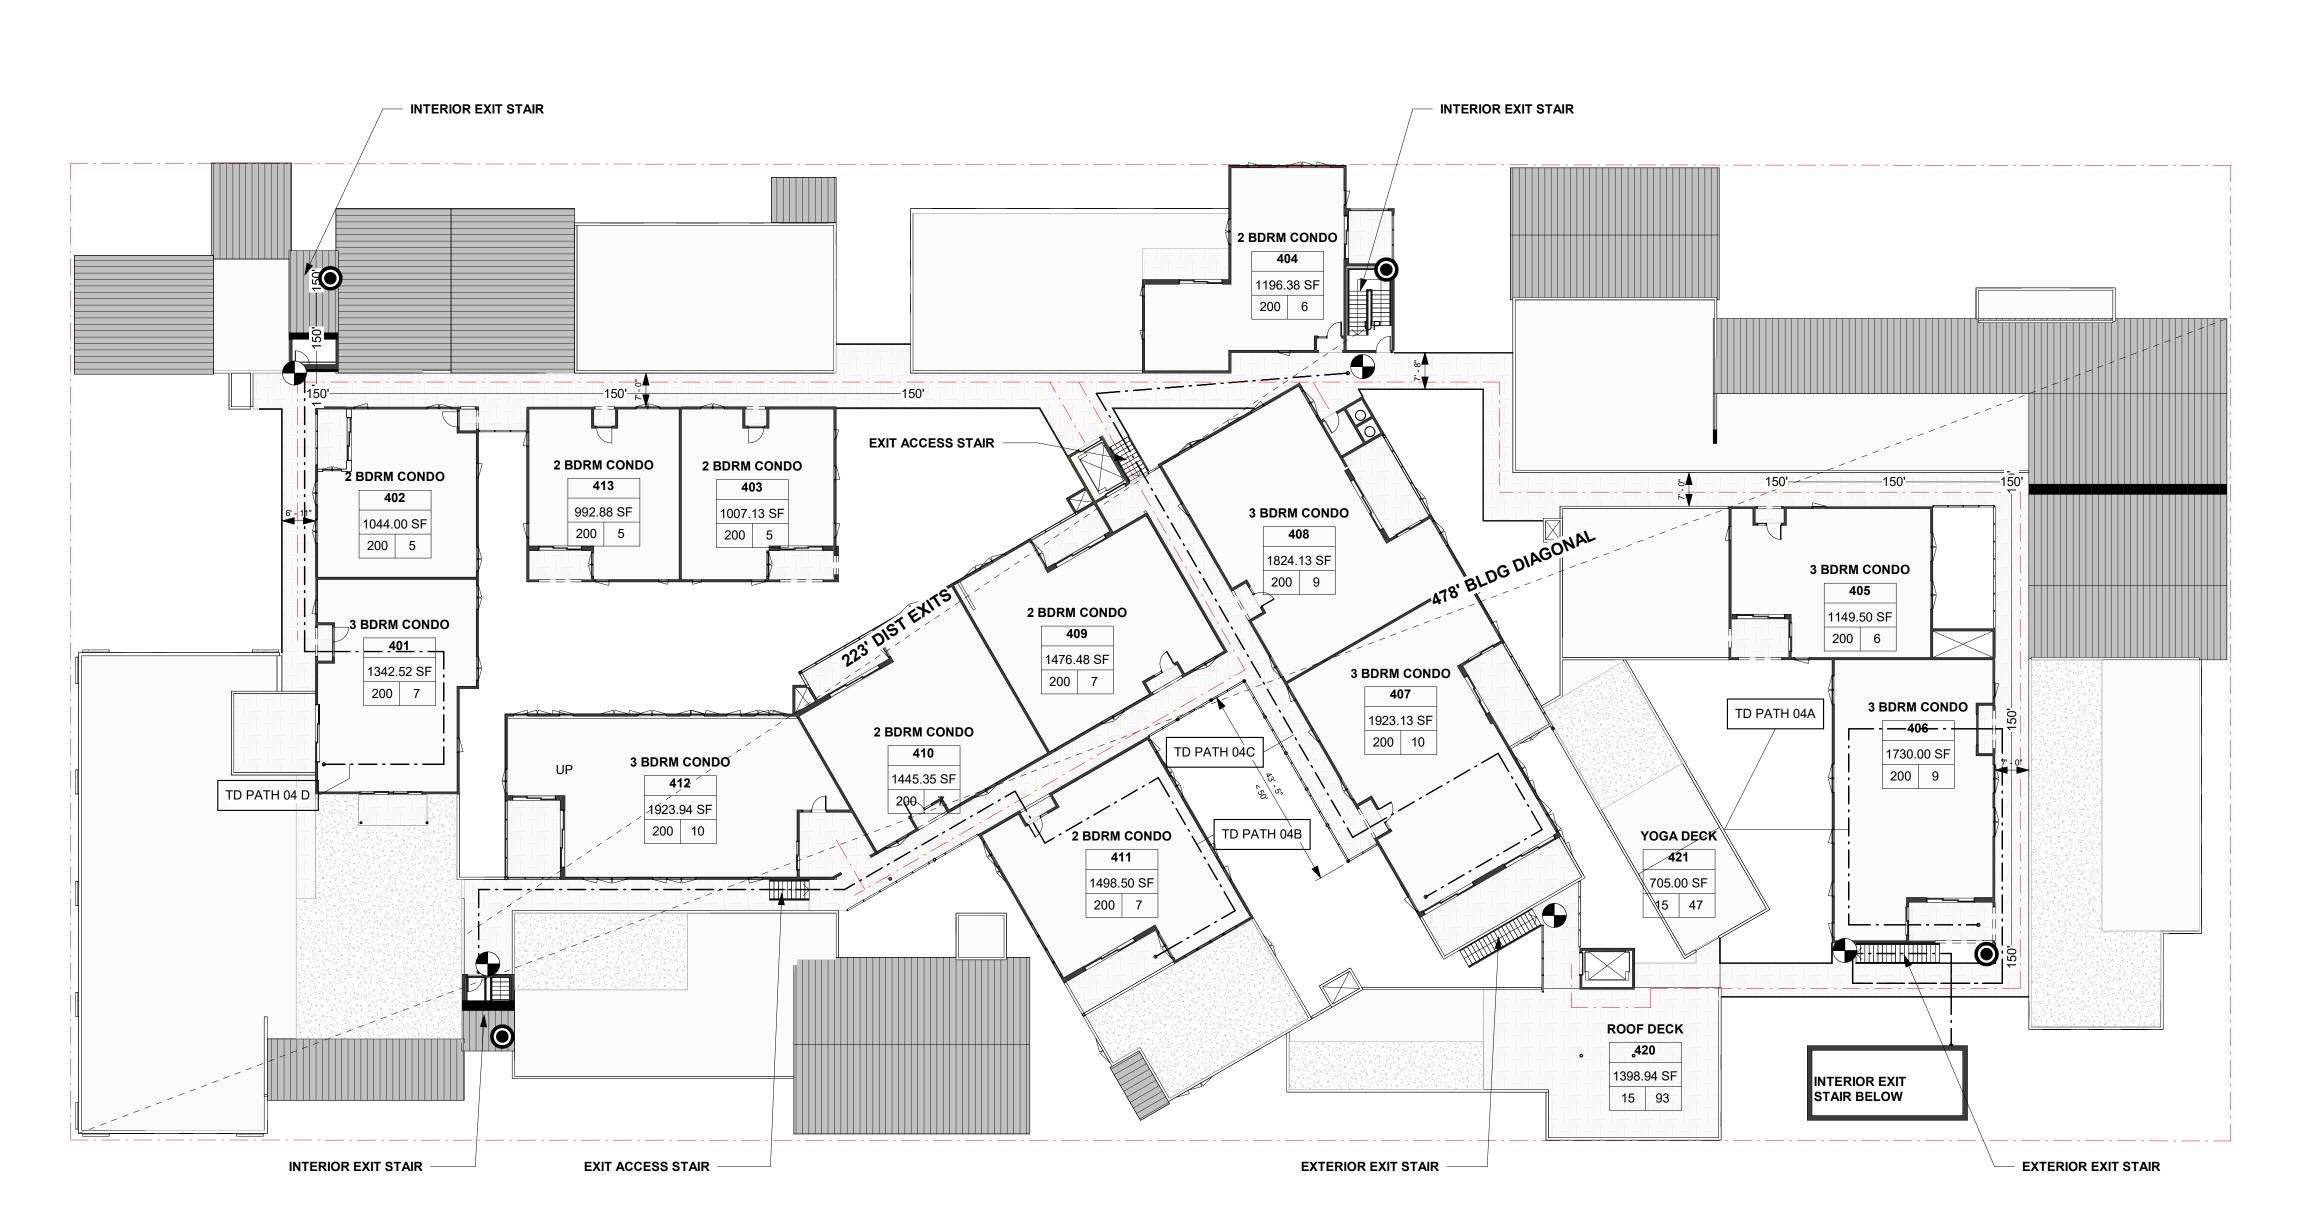

| 200.00   F   793.1   SF   4 |

CEARNAL COLLECTIVE ARCHITECTURE INTERIOR DESIGN

521 1/2 STATE STREET SANTA BARBARA CALIFORNIA 93101

P: 805.963.8077

www.cearnal.com

NOT FOR CONSTRUCTION

SOMO 1 1 East Mas Santa Barb

JOB NUMBER: CODE ANALYSIS PLANS THE CEARNAL COLLECTIVE LLP expressly reserves their common law copyright and other property rights in these plans. These plans are

The Cearnal Collective LLP. In the event of unauthorized reuse of these plans by a third party, the third party shall hold The Cearnal Collective LLP harmless. ISSUE DATE:

not to be reproduced, changed, or copied in any form or manner whatsoever, nor are they

to be assigned to a third party without first obtaining the written permission and consent of

ISSUANCES





1 Level 4 Exiting Plan 1" = 20'-0"

| TRAVEL DISTANCE |            |                                                 |  |  |
|-----------------|------------|-------------------------------------------------|--|--|
| Mark            | Length     | Description                                     |  |  |
| Level 2         |            |                                                 |  |  |
| TD PATH 02B     | 196' - 4"  | MAX = 250' PER CBC 2019 TABLE 1017<br>OCCUPANCY |  |  |
| TD PATH 02C     | 226' - 1"  | MAX = 250' PER CBC 2019 TABLE 1017<br>OCCUPANCY |  |  |
| TD PATH 02A     | 226' - 6"  | MAX = 250' PER CBC 2019 TABLE 1017<br>OCCUPANCY |  |  |
| TD PATH 02D     | 187' - 5"  | MAX = 250' PER CBC 2019 TABLE 1017<br>OCCUPANCY |  |  |
| Level 3         |            |