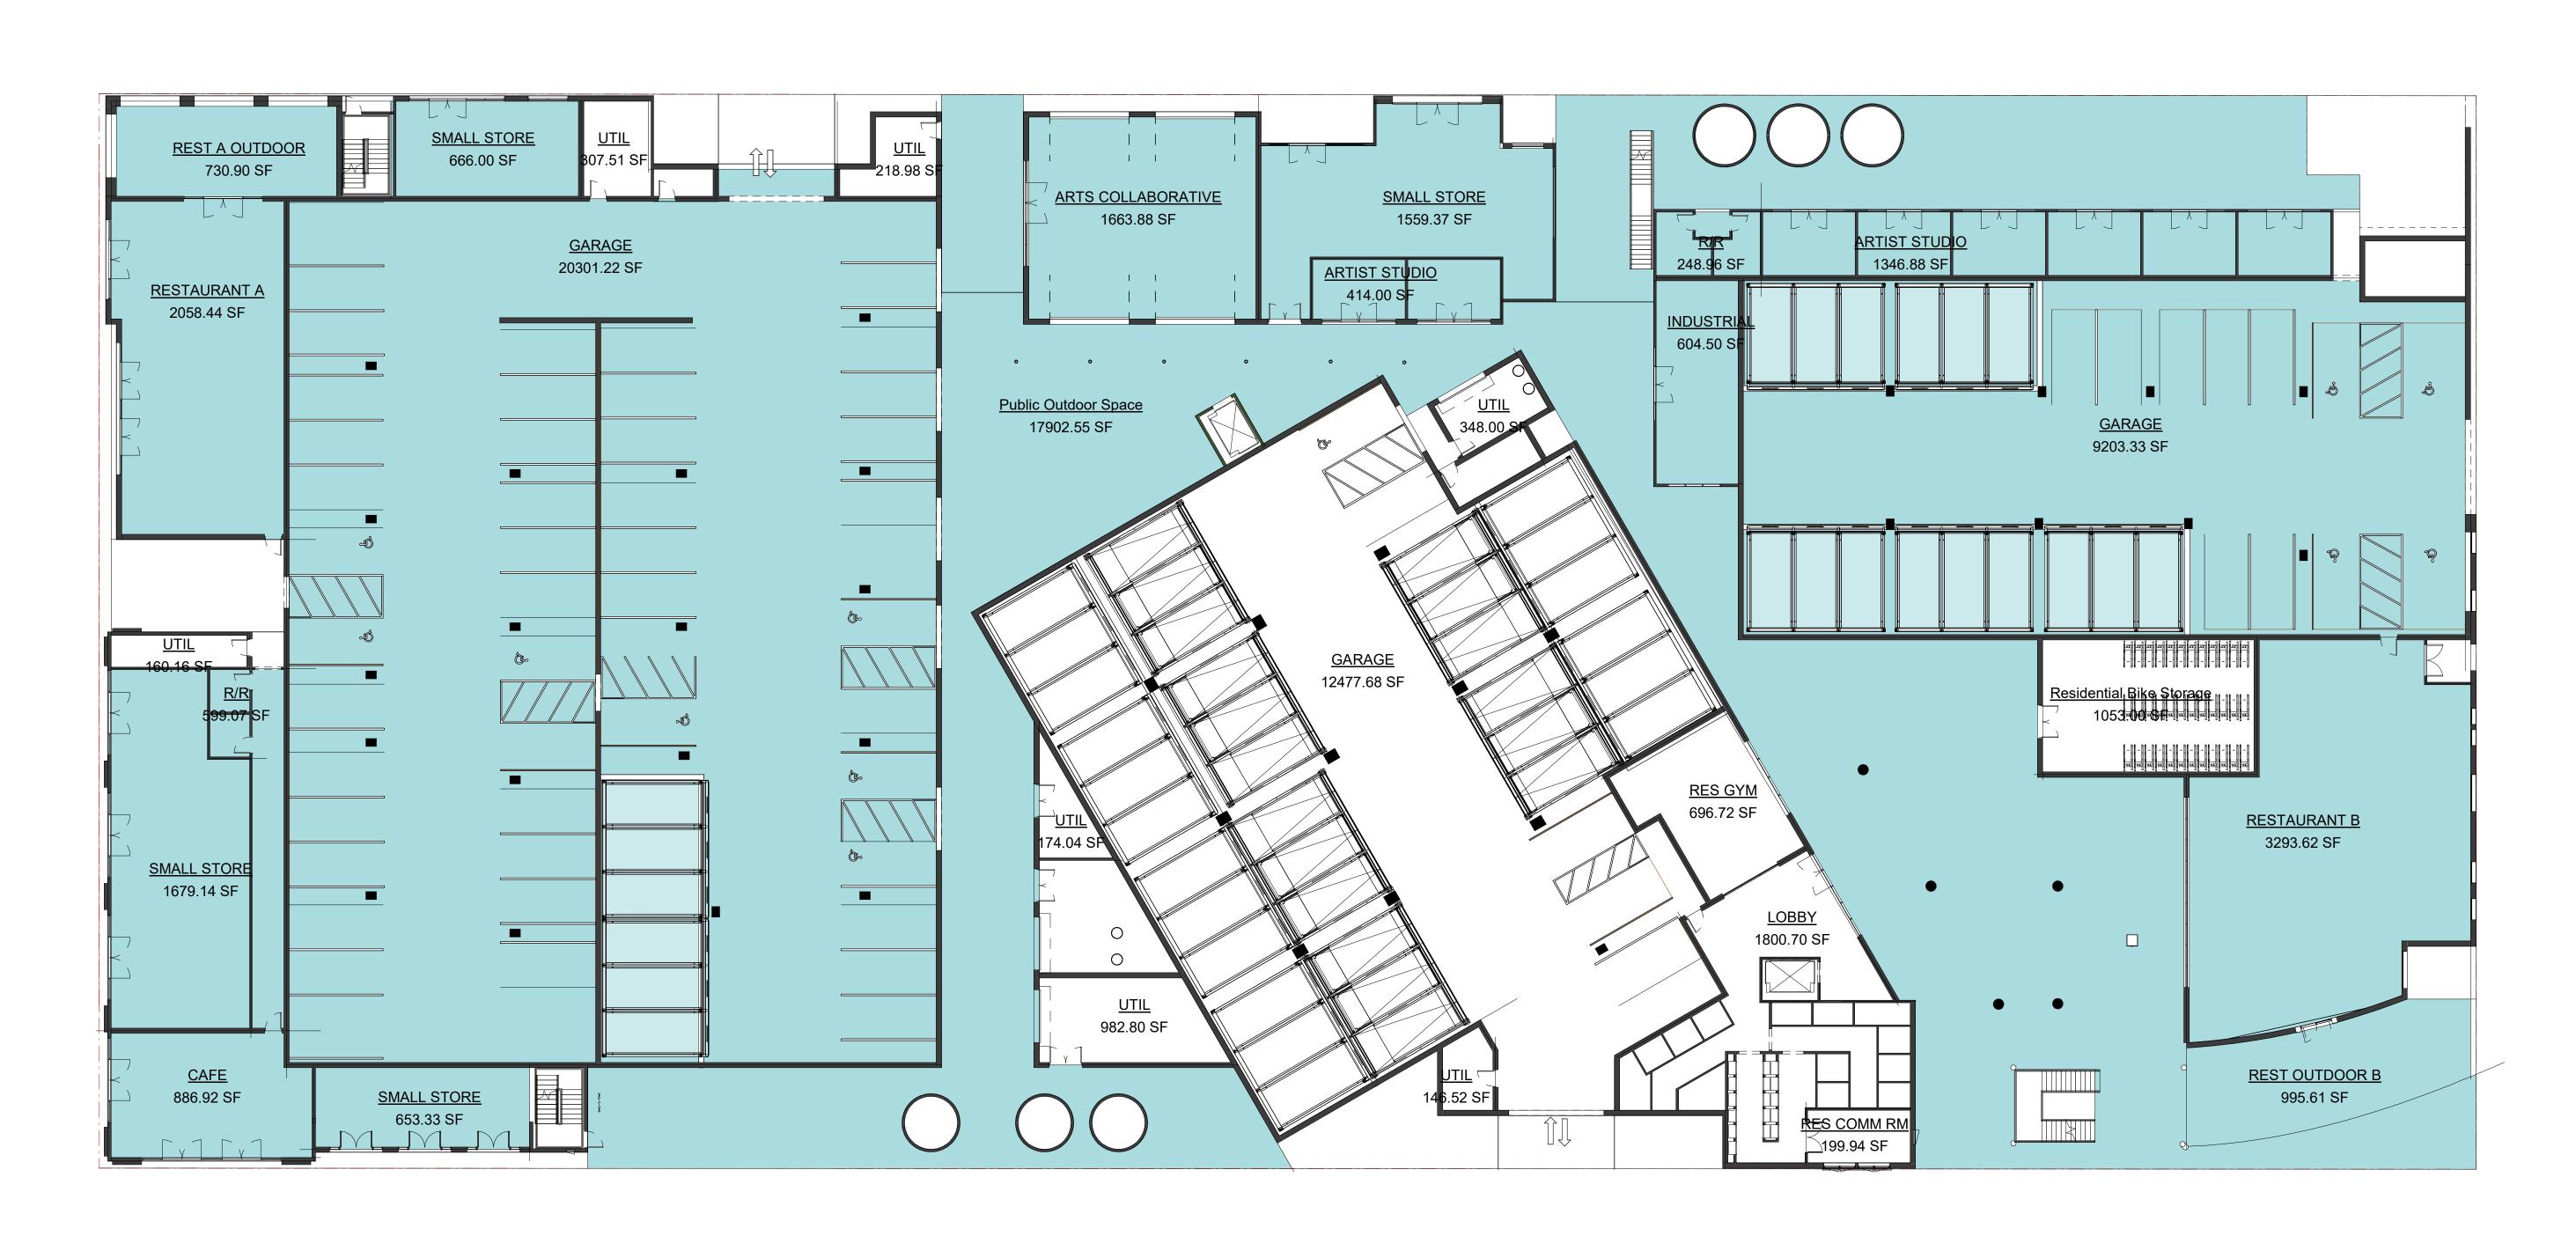

ATCH.

C E A R N A L COLLECTIVE ARCHITECTURE INTERIOR DESIGN 521 1/2 STATE STREET S A N T A B A R B A R A C A L I F O R N I A 9 3 1 0 1 P: 805.963.8077

NOT FOR CONSTRUCTION

www.cearnal.com

SOMO 121 East Mas Santa Barb

JOB NUMBER:

USABLE OUTDOOR AREA

reserves their common law copyright and other property rights in these plans. These plans are not to be reproduced, changed, or copied in any form or manner whatsoever, nor are they to be assigned to a third party without first obtaining the written permission and consent of The Cearnal Collective LLP. In the event of unauthorized reuse of these plans by a third

party, the third party shall hold The Cearnal Collective LLP harmless. ISSUE DATE:

ISSUANCES

# DATE DESCRIPTION
5 07-16-2021 DART 3
6 02-09-2022 ABR 3
7 04-26-2022 DART 4/ABR



1) COASTAL COMMERCIAL 1/16" = 1'-0"

# **Commercial**

Coastal Commercial

NARRATIVE:

The Project under the Development Agreement will waive the Municpal Code requirement for the minimum 30% Coastal Commerical/maximum 70% residential. This requirement includes language limiting the Coastal Commercial area to "Building Area", limiting the use of the proposed Public Outdoor Space.

The Project is consistent with the Coastal LUP requirement for the minimum 30% Coastal Commerical/maximum 70% residential. The LUP is silent on limitations for the commercial as long as they are coastal oriented.

The proposed Public Outdoor area is consistent with the intent for a coastal oriented use, it is open to the public, provides usable outdoor space for public activities, and it is arts activated.

| I