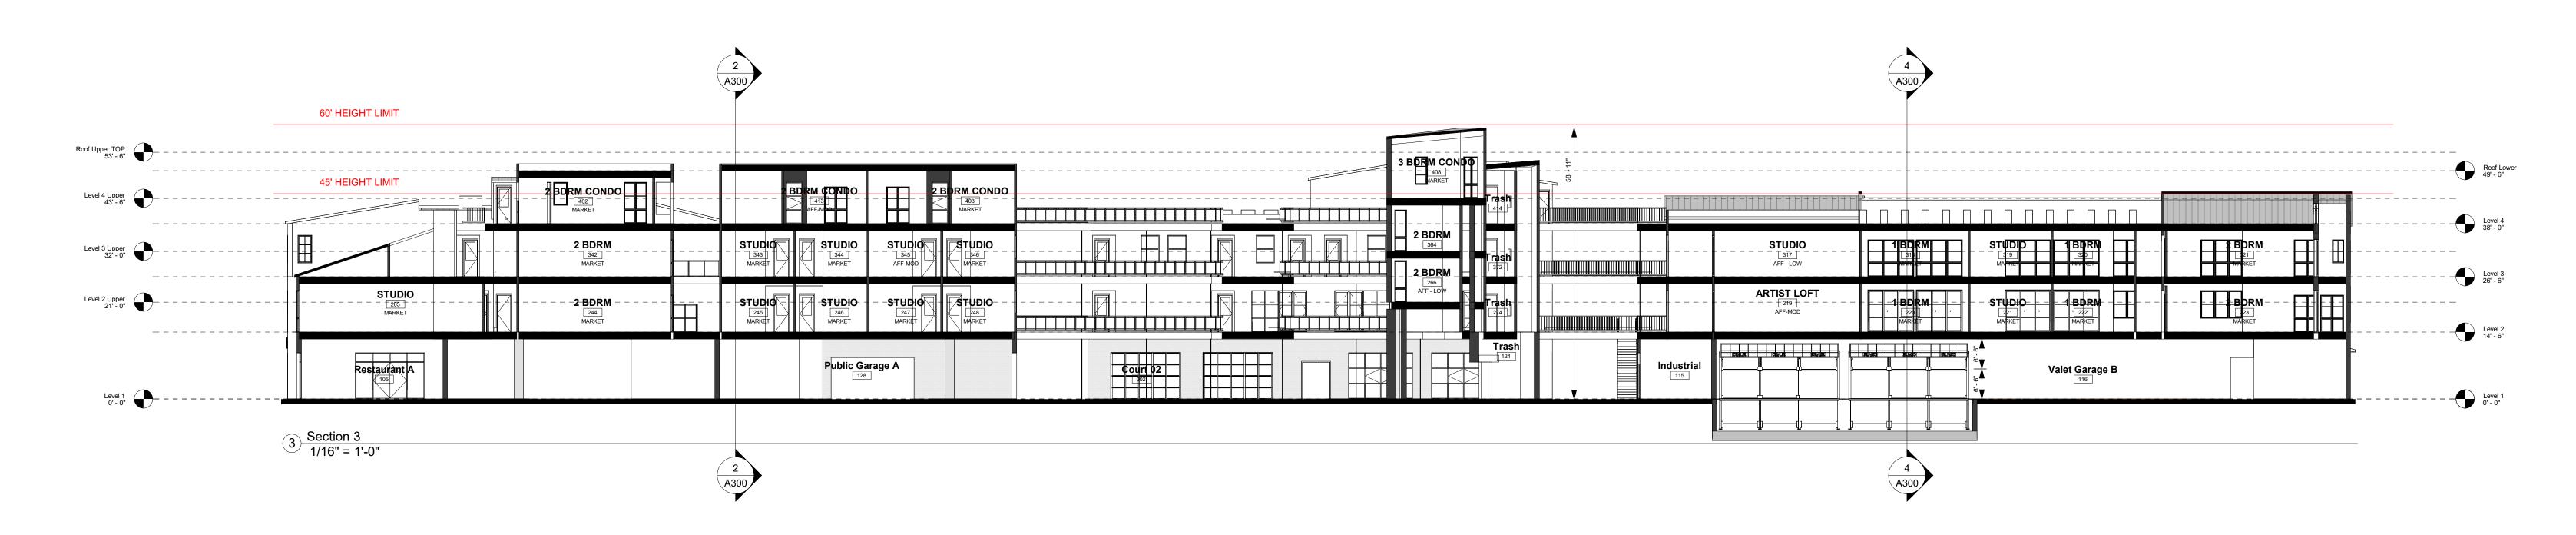

EXISTING RESIDENTIAL BUILDING(S)

Residential buildings substantially improved or damaged may be required to elevate the building at or above the DFE, exceptions may apply to existing portions built prior to Dec 15, 1978. All new or altered work shall comply with current FEMA flood mitigation requirements including: wet flood proofing or elevating new or relocated mechanical, electrical & plumbing elements & providing water resistant materials where allowed below DFE. References: 2019 CBC 1612, 2019 CRC R322, ASCE 24-14, and ASCE 7-16 Chapter 5. **STRUCTURE(S)** shown represent the existing buildings & not proposed structures.

BUILDING PERMITS are required before any new work, addition, or remodeling of structures occur in a Special Flood Hazard Area (SFHA) - City of Santa Barbara Municipal Code MC 22.24. FLOOD INSURANCE is required for Federally Financed structures located in a SFHA 'A', 'AO', 'AH', 'AE' 'D' & 'VE' zones. Flood Insurance is not required in 'X' & Shaded 'X' zones.

Non Residential structures substantially improved or damaged may be required to elevate or floodproof the building at or above the DFE, exceptions may apply to existing portions built prior to Dec 15, 1978. All new or altered work shall comply with FEMA flood mitigation requirements to flood proof or elevate new or relocated mechanical, electrical & plumbing elements & water resistant materials where allowed below DFE. Reference: 2019 CBC 1612, 2019 CRC R322, ASCE 24-14, and ASCE 7-16 Chapter 5.