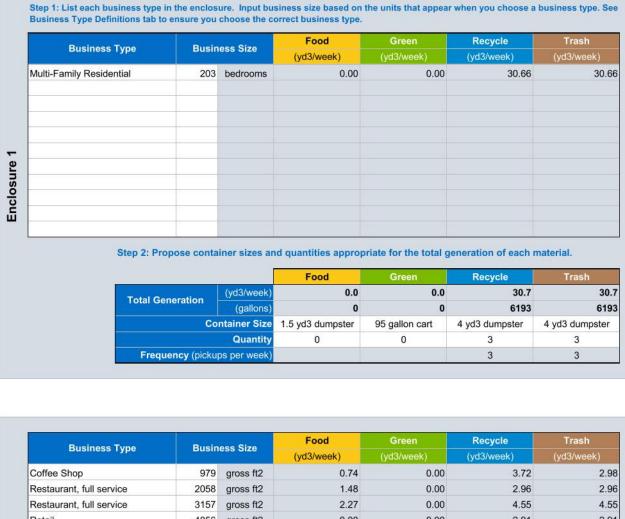

6 02-09-2022 ABR 3
7 04-26-2022 DART 4/ABR

NOT FOR CONSTRUCTION

**SOMO funk** 121 East Mason Street Santa Barbara, CA

NUMBER: 18031
NTENTS:
WASTE MANAGEMENT EXHIBITS

THE CEARNAL COLLECTIVE LLP expressly reserves their common law copyright and other property rights in these plans. These plans are not to be reproduced, changed, or copied in any form or manner whatsoever, nor are they to be assigned to a third party without first obtaining the written permission and consent of The Cearnal Collective LLP. In the event of unauthorized reuse of these plans by a third party, the third party shall hold The Cearnal Collective LLP harmless.

ISSUE DATE: 04/26/2

ISSUANCES

# DATE DESCRIPTION

# DATE DESCRIPTION
4 05-07-2021 DART 2
5 07-16-2021 DART 3
6 02-09-2022 ABR 3
7 04-26-2022 DART 4/ABR



**WASTE MANAGEMENT** 

City of Santa Barbara Waste Generation Calculator

Updated 7/27/2016





RESIDENTIAL:
PROVIDED:
TWO TRASH ROOMS A

TWO TRASH ROOMS AT GROUND LEVEL
TRASH: (2) 4 CY BINS WITH TRASH COMPACTOR
RECYCLE: (2) 4 CY BINS WITH TRASH COMPACTOR
NO RESIDENTIAL ACCESS AT TRASH ROOMS, ACCESS VIA TRASH CHUTE ROOMS ON UPPER
LEVELS ONLY. PLEASE SEE FLOOR PLANS FOR TRASH ROOM LOCATIONS.

COMMERCIAL:
PROVIDED:
ONE TRASH ROOM AT GROUND LEVEL
TRASH: (2) 4 CY DUMPSTER
RECYCLE: (2) 4 CY DUMPSTER
FOOD WASTE: (2) 1.5 CT DUMPSTER
SPACE FOR GREASE BARRELS ALSO PROVIDED



# Model 1024

Each of our Auger Compactors are commonly used in locations such as banks, parks, bakeries, wineries, schools, shopping malls, cinemas, multi-family dwellings, office buildings, restaurants, and retail stores.