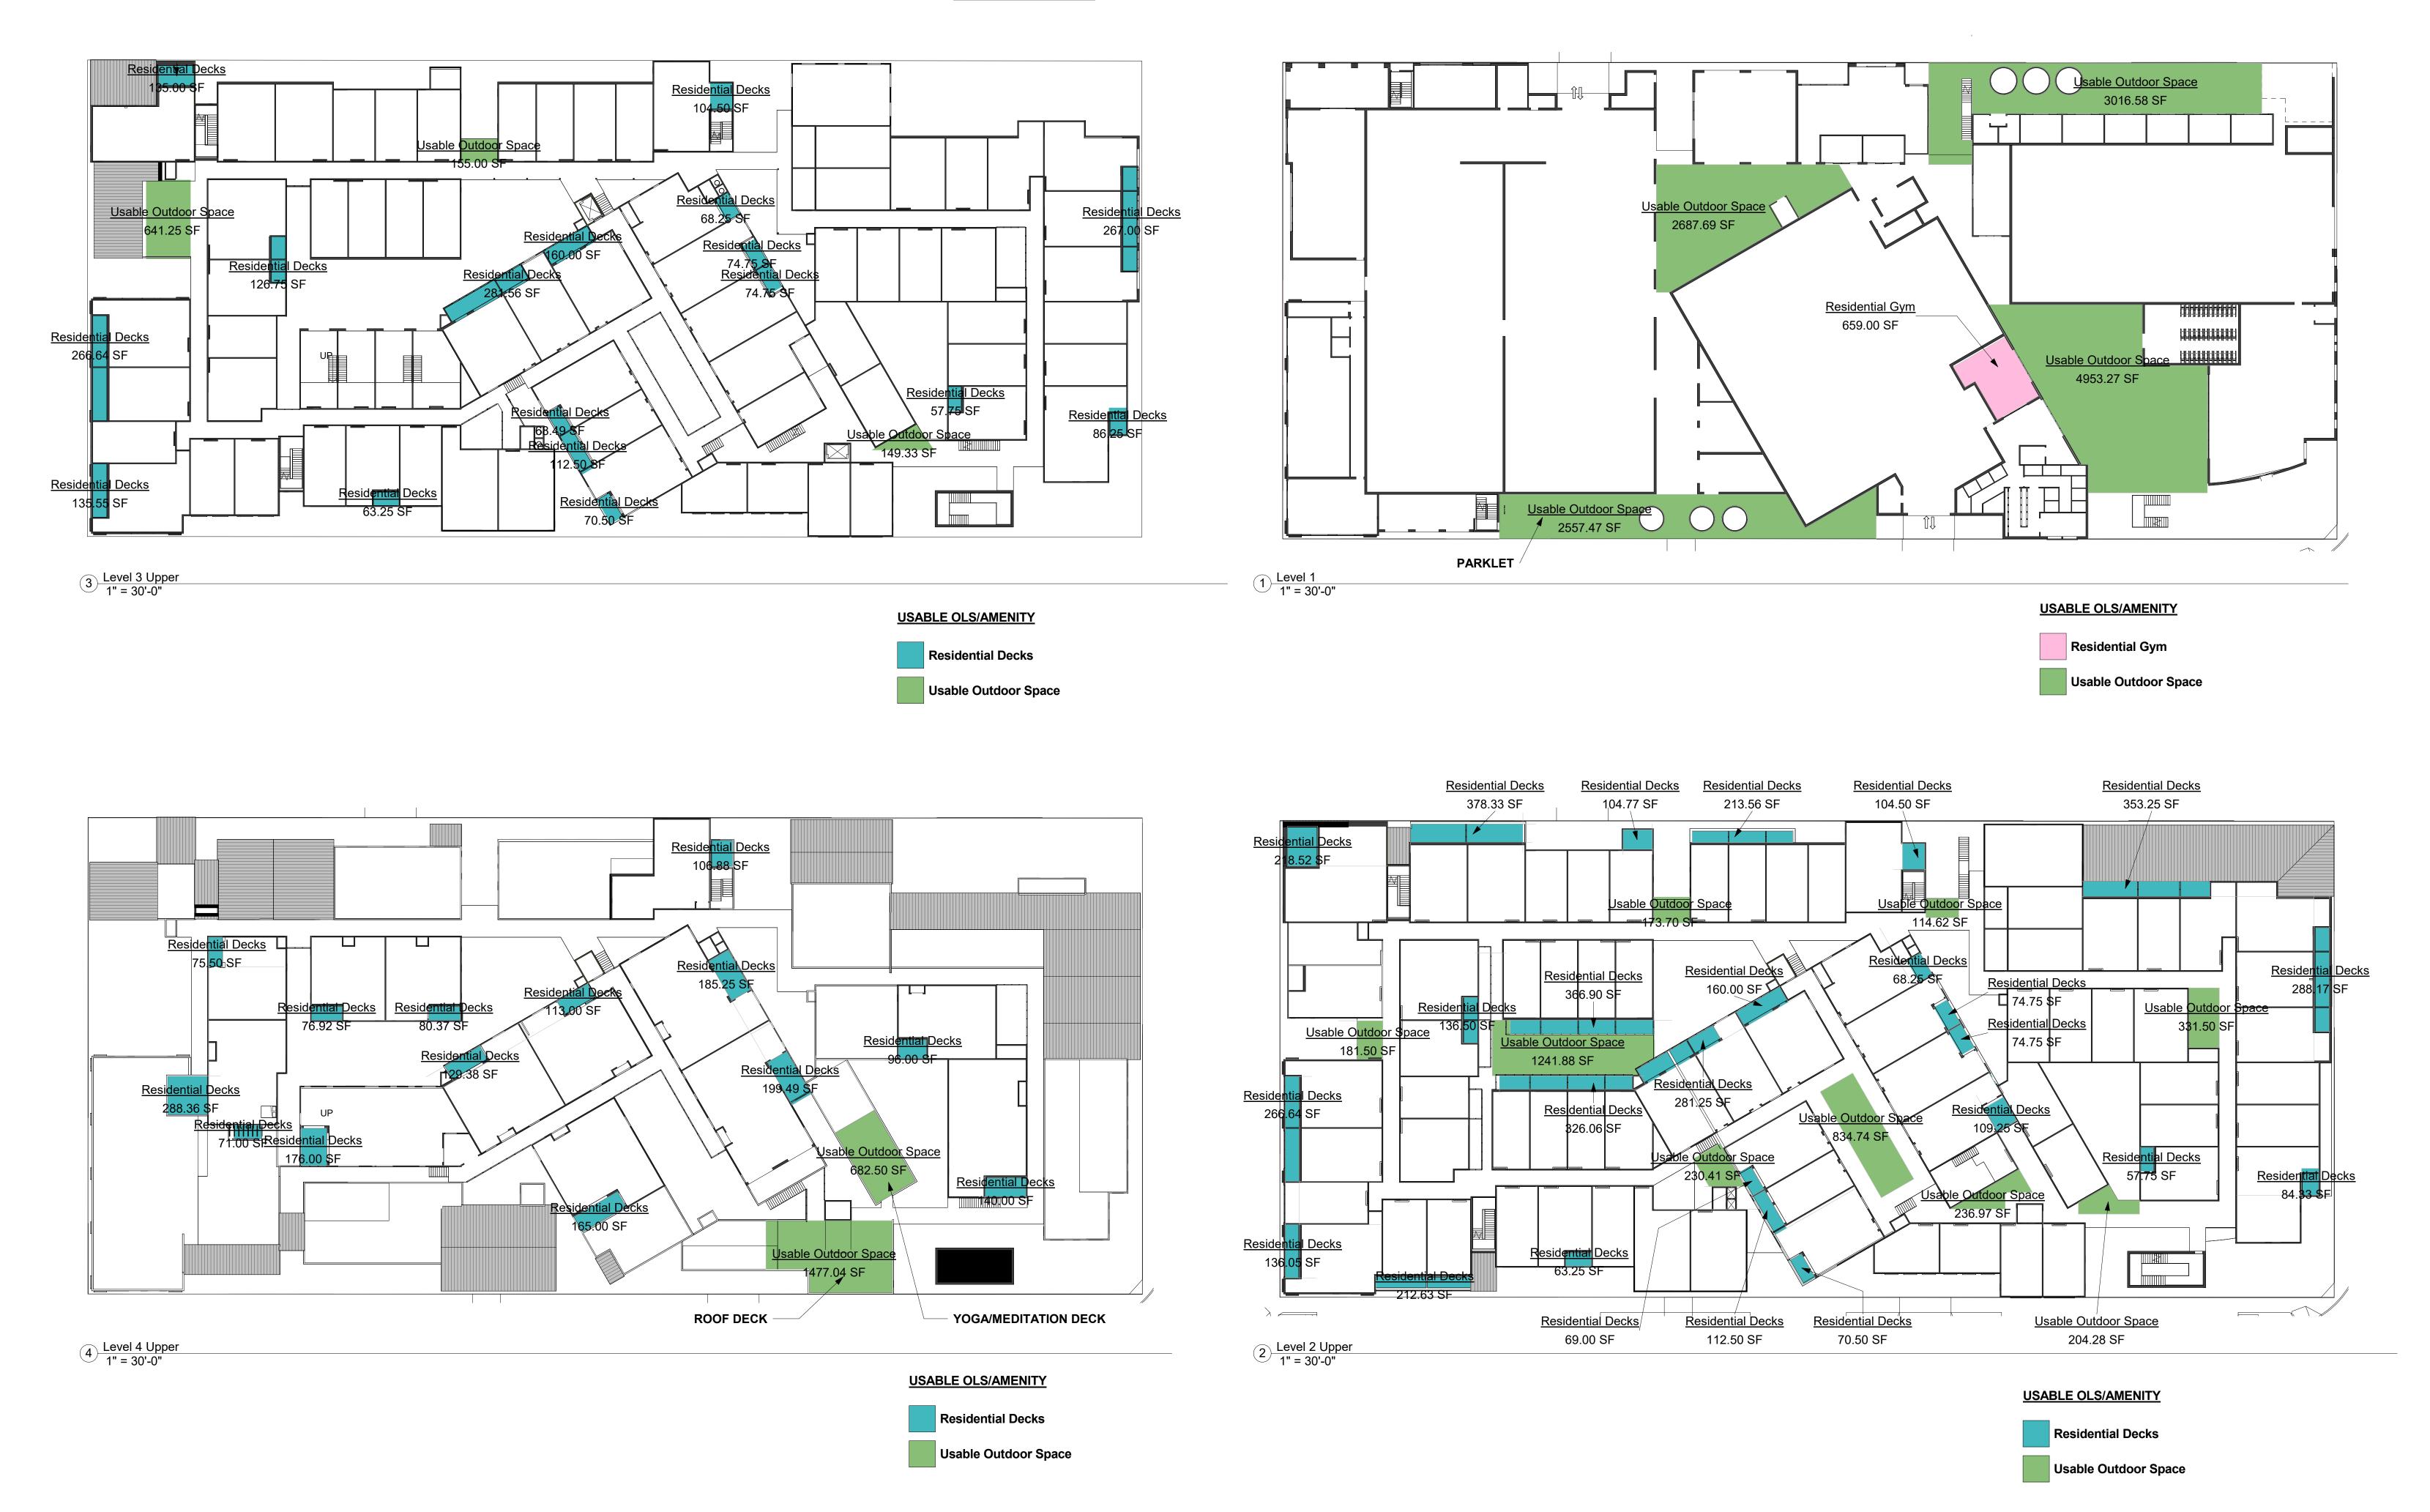

TH THE MIN. 20'X20' INCLUDED AND MEETS THE TITLE 28 REQUIREMENTS.



CEARNAL COLLECTIVE ARCHITECTURE INTERIOR DESIGN 521 1/2 STATE STREET SANTA BARBARA CALIFORNIA 93101 P: 805.963.8077 www.cearnal.com

NOT FOR CONSTRUCTION

SOMO for 121 East Maso Santa Barbar

JOB NUMBER:

OUTDOOR LIVING SPACE PLANS

THE CEARNAL COLLECTIVE LLP expressly reserves their common law copyright and other property rights in these plans. These plans are not to be reproduced, changed, or copied in any form or manner whatsoever, nor are they to be assigned to a third party without first obtaining the written permission and consent of The Cearnal Collective LLP. In the event of unauthorized reuse of these plans by a third party, the third party shall hold The Cearnal Collective LLP harmless.

ISSUE DATE:

ISSUANCES



| RESIDENTIAL DECKS |            |  |  |  |
|-------------------|------------|--|--|--|
| Name              | Area       |  |  |  |
| Level 2 Upper     |            |  |  |  |
| Residential Decks | 4331.45 SF |  |  |  |
| Level 2 Upper     | 4331.45 SF |  |  |  |
| Level 3 Upper     |            |  |  |  |
| Residential Decks | 2153.50 SF |  |  |  |
| Level 3 Upper     | 2153.50 SF |  |  |  |
| Level 4 Upper     |            |  |  |  |
| Residential Decks | 1900.76 SF |  |  |  |
| Level 4 Upper     | 1900.76 SF |  |  |  |
| Grand total       | 8385.70 SF |  |  |  |
|                   |            |  |  |  |

**TOTAL PRIVATE RESIDENTIAL DECKS: APARTMENTS** 94 DECKS AVG SF 69 SF 94/142 = 66.2% CONDOS 13 DECKS AVG SF 143 SF 13/13 = 100%

| USABLE OUTDOOR SPACE |             |  |  |  |  |