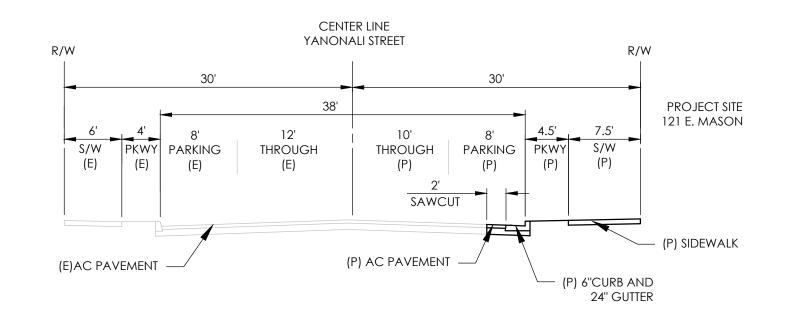

### **Building & Safety Division** Design Flood Elevation \*(DFE) Determination + Base Flood Elevation (BFE)

Please reproduce this letter onto the Cover sheet of the plans Building Permit: BLD2020-01708 Structure Address: 121 East Mason **APN**: 033-084-005 Owner / Applicant: SOMO SB, LLC / Suzanne Elledge Email: Heidi@sepps.com