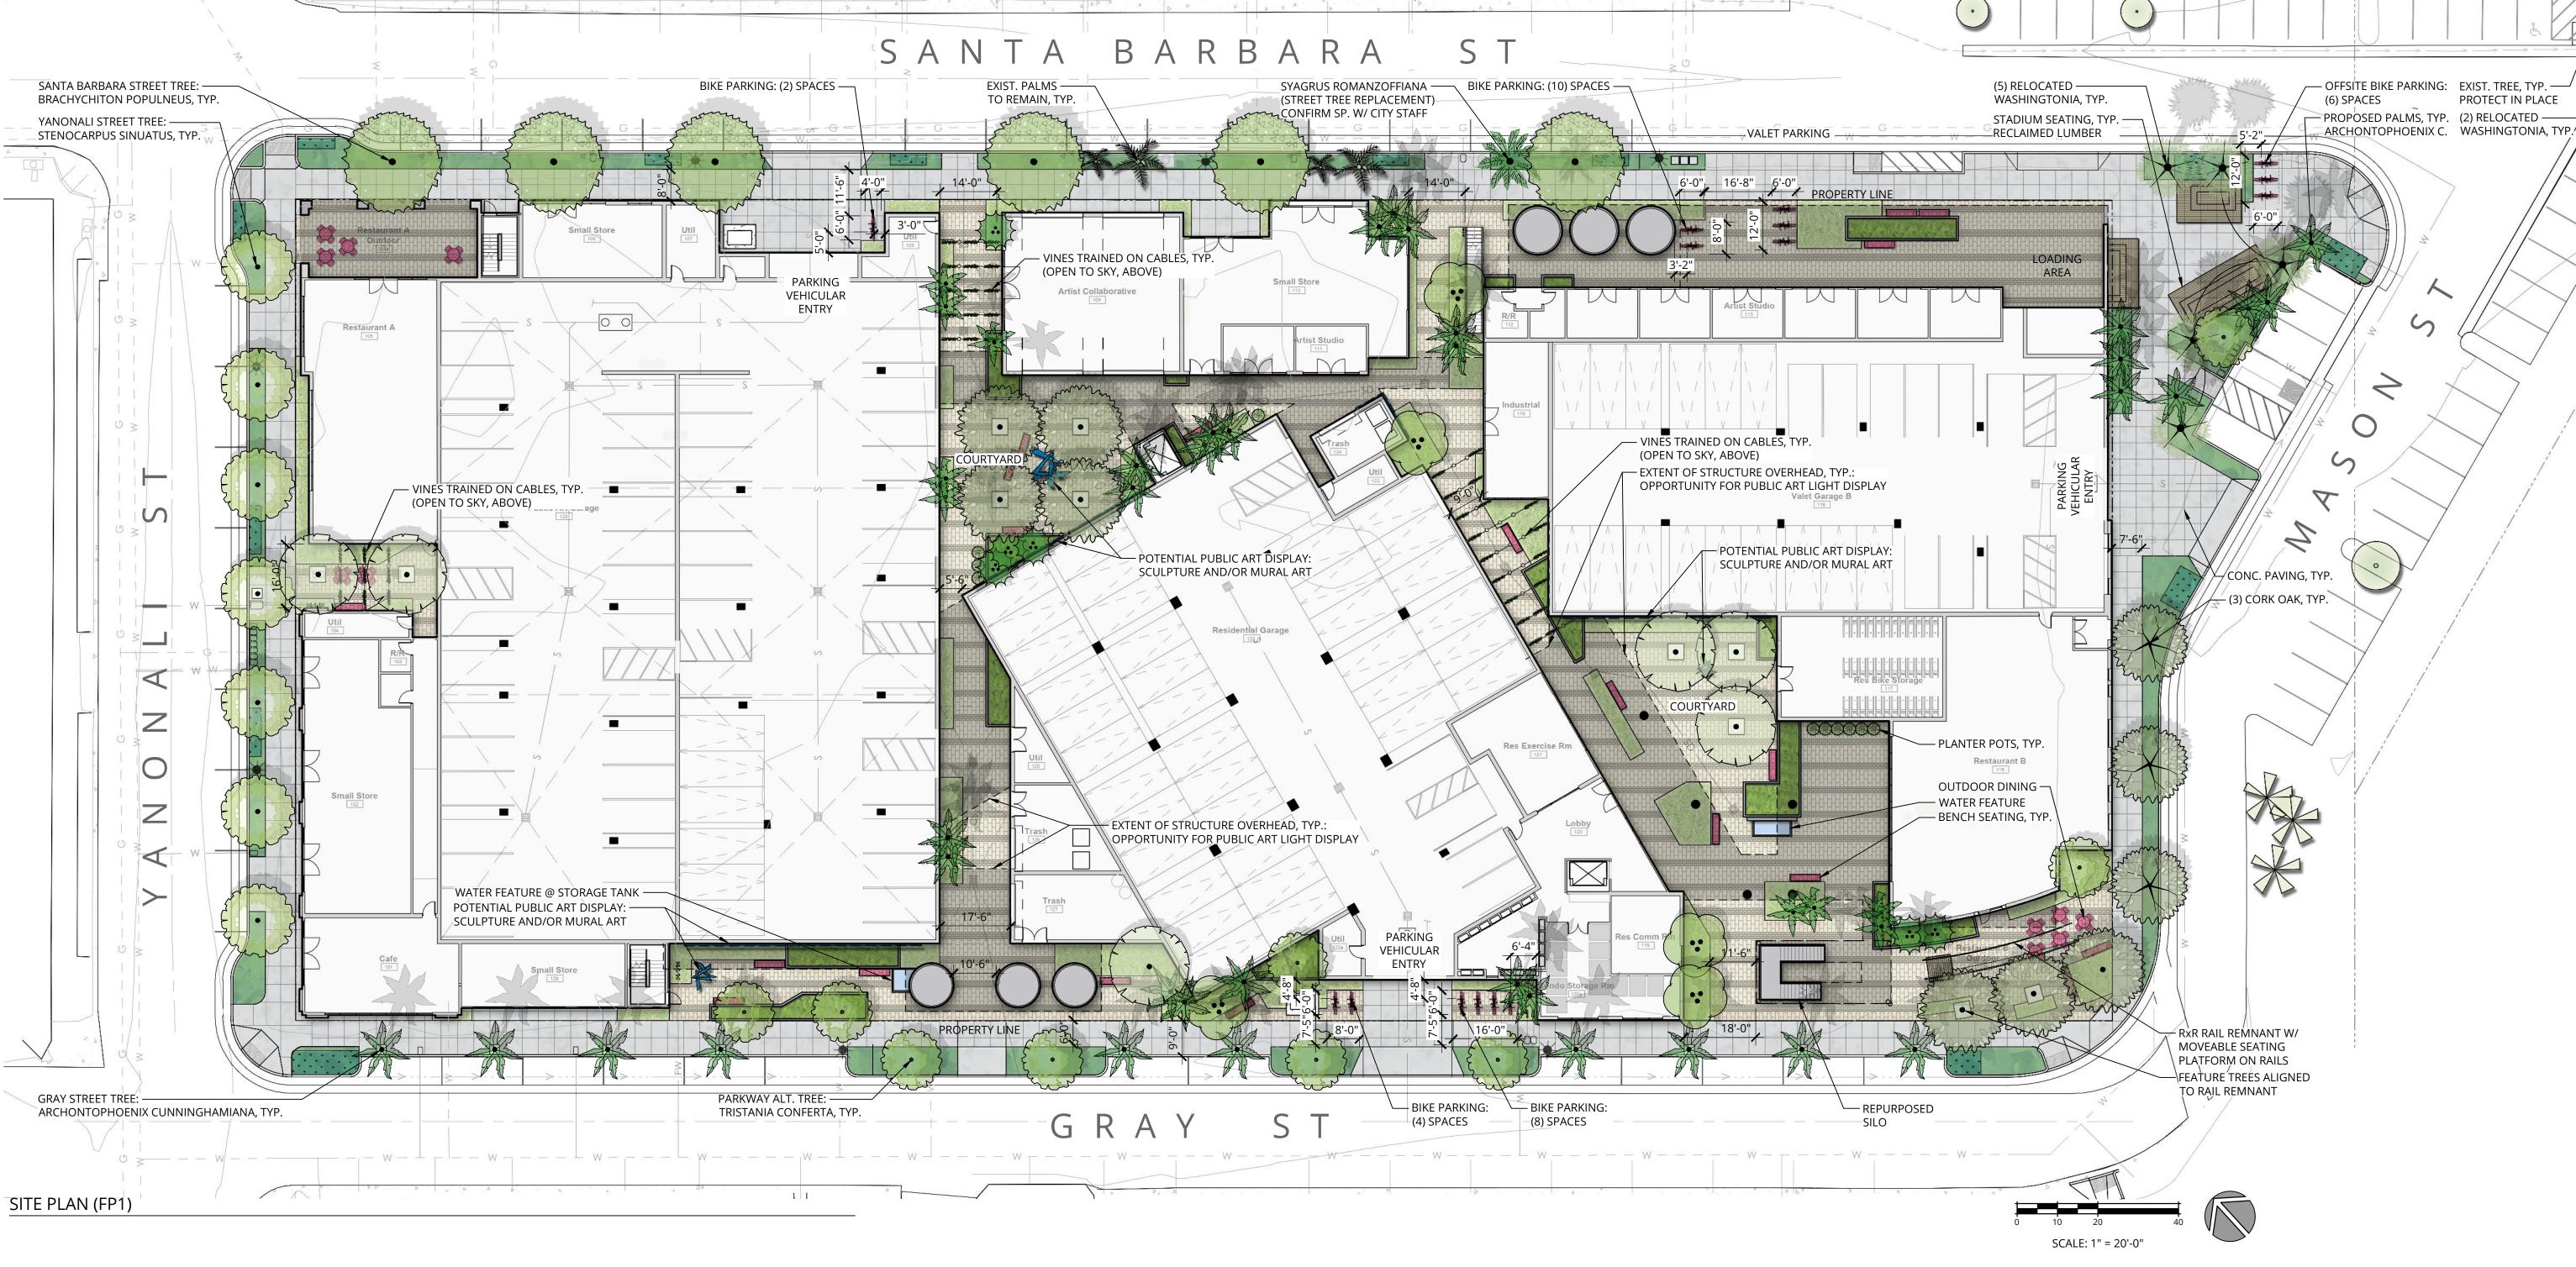

### **Building & Safety Division** Design Flood Elevation \*(DFE) Determination + Base Flood Elevation (BFE) Please reproduce this letter onto the Cover sheet of the plans

Date of Evaluation: July 31, 2020 Building Permit: BLD2020-01708 Structure Address: 120, 130, 136 Yanonali Street APN: 033-084-001, 002, 003 Owner / Applicant: SOMO SB, LLC / Suzanne Elledge Email: Heidi@sepps.com Santa Barbara County Panel: 1387 of 1835 Map Panel #: 06083C1387J (to order a map) FEMA NFIP Community: City of Santa Barbara Effective Date:9/28/2018

EXISTING RESIDENTIAL BUILDING(S)

Residential buildings substantially improved or damaged may be required to elevate the building at or above the DFE, exceptions may apply to existing portions built prior to Dec 15, 1978. All new or altered work shall comply with current FEMA flood mitigation requirements including: wet flood proofing or elevating new or relocated mechanical, electrical & plumbing elements & providing water resistant materials where allowed below DFE. References: 2019 CBC 1612, 2019 CRC R322, ASCE 24-14, and ASCE 7-16 Chapter 5. **STRUCTURE(S)** shown represent the existing buildings & not proposed structures.

BUILDING PERMITS are required before any new work, addition, or remodeling of structures occur in a Special Flood Hazard Area (SFHA) - City of Santa Barbara Municipal Code MC 22.24. FLOOD INSURANCE is required for Federally Financed structures located in a SFHA 'A', 'AO', 'AH', 'AE' 'D' & 'VE' zones. Flood Insurance is not required in 'X' & Shaded 'X' zones.

EXISTING COMMERCIAL BUILDING(S)

122 Gray \*DFE = 12.6'

**Design Flood Elevation** 

All Flood Mitigation Work

Gray BFE = 12.55'

122 Gray BFE = 12.6'

Reference only

Base Flood Elevation

Non Residential structures substantially improved or damaged may be required to elevate or floodproof the building at or above the DFE, exceptions may apply to existing portions built prior to Dec 15, 1978. All new or altered work shall comply with FEMA flood mitigation requirements to flood proof or elevate new or relocated mechanical, electrical & plumbing elements & water resistant materials where allowed below DFE. Reference: 2019 CBC 1612, 2019 CRC R322, ASCE 24-14, and ASCE 7-16 Chapter 5.

**Building & Safety Division** 

Design Flood Elevation \*(DFE) Determination

Site

**STRUCTURE(S)** shown may not represent the existing buildings & do not represent proposed structures. BUILDING PERMITS are required before any new work, addition, or remodeling of structures occur in a Special Flood Hazard Area (SFHA) - City of Santa Barbara Municipal Code MC 22.24. FLOOD INSURANCE is required for Federally Financed structures located in a SFHA 'A', 'AO', 'AH', 'AE' 'D' & 'VE' zones. Flood Insurance is not required in 'X' & Shaded 'X' zones.