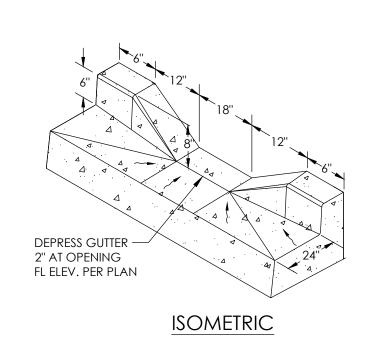

THIS SITE IS IN A FEMA SPECIAL FLOOD HAZARD AREA (SFHA) WITH ESTIMATED FLOOD WATER SURFACE LEVEL OF 1.5 TO 3.5 FEET: COMMERCIAL OCCUPANCIES NOT ELEVATED ABOVE GRADE WILL BE REQUIRED TO BE DRY FLOOD PROOFED AND MAINTAIN AN EMERGENCY EVACUATION PLAN.