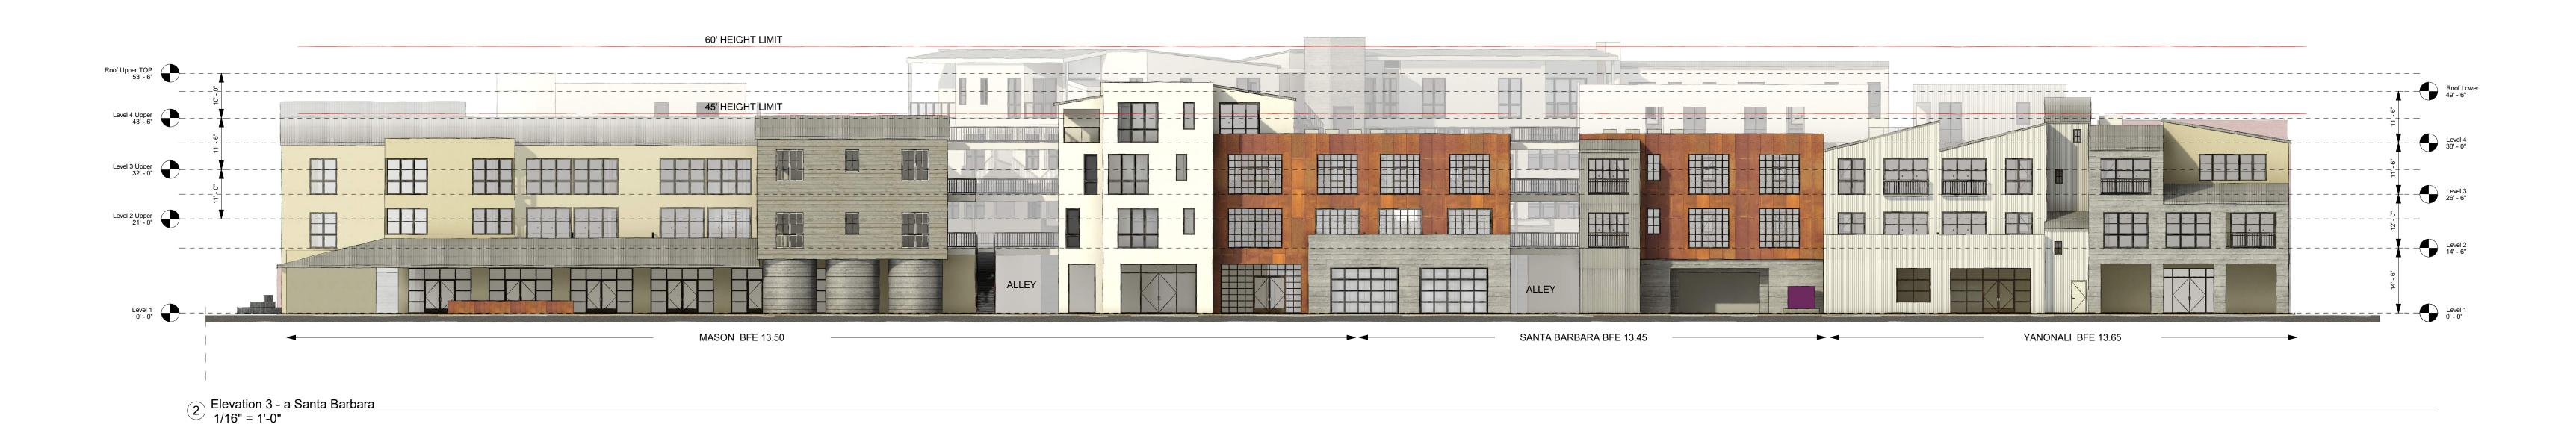

EXISTING COMMERCIAL BUILDING(S)

122 Gray \*DFE = 12.6'

**Design Flood Elevation** 

All Flood Mitigation Work

Gray BFE = 12.55'

122 Gray BFE = 12.6'

Reference only

Base Flood Elevation