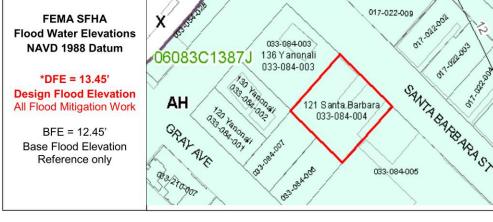

### **Building & Safety Division Design Flood Elevation \*(DFE) Determination** + Base Flood Elevation (BFE)

Please reproduce this letter onto the Cover sheet of the plans Date of Evaluation: July 31, 2020

Structure Address: 121 Santa Barbara Street APN: 033-084-004 Owner / Applicant: SOMO SB, LLC / Suzanne Elledge Email: Heidi@sepps.com Santa Barbara County Panel: 1387 of 1835 FEMA NFIP Community: City of Santa Barbara Number • Panel • Suffix: 060335•1387•J (Insurance use) Map Revalidated: 9/29/2018 Building Use Non-Residential FIRM Zone(s) | FloodPlain SFHA AH BFE Source: Digital FIRM Map

Map Panel #: 06083C1387J (to order a map) Effective Date:9/28/2018 ☐ Garage /Accessory /ADU ☐ New /Existing /Historical ☐ FloodWay SFHA AE ☐ Pre/Post-FIRM ☐ FIS Profile

Building Permit: BLD2020-01708

APARTMENT PARKING BASED ON STATE