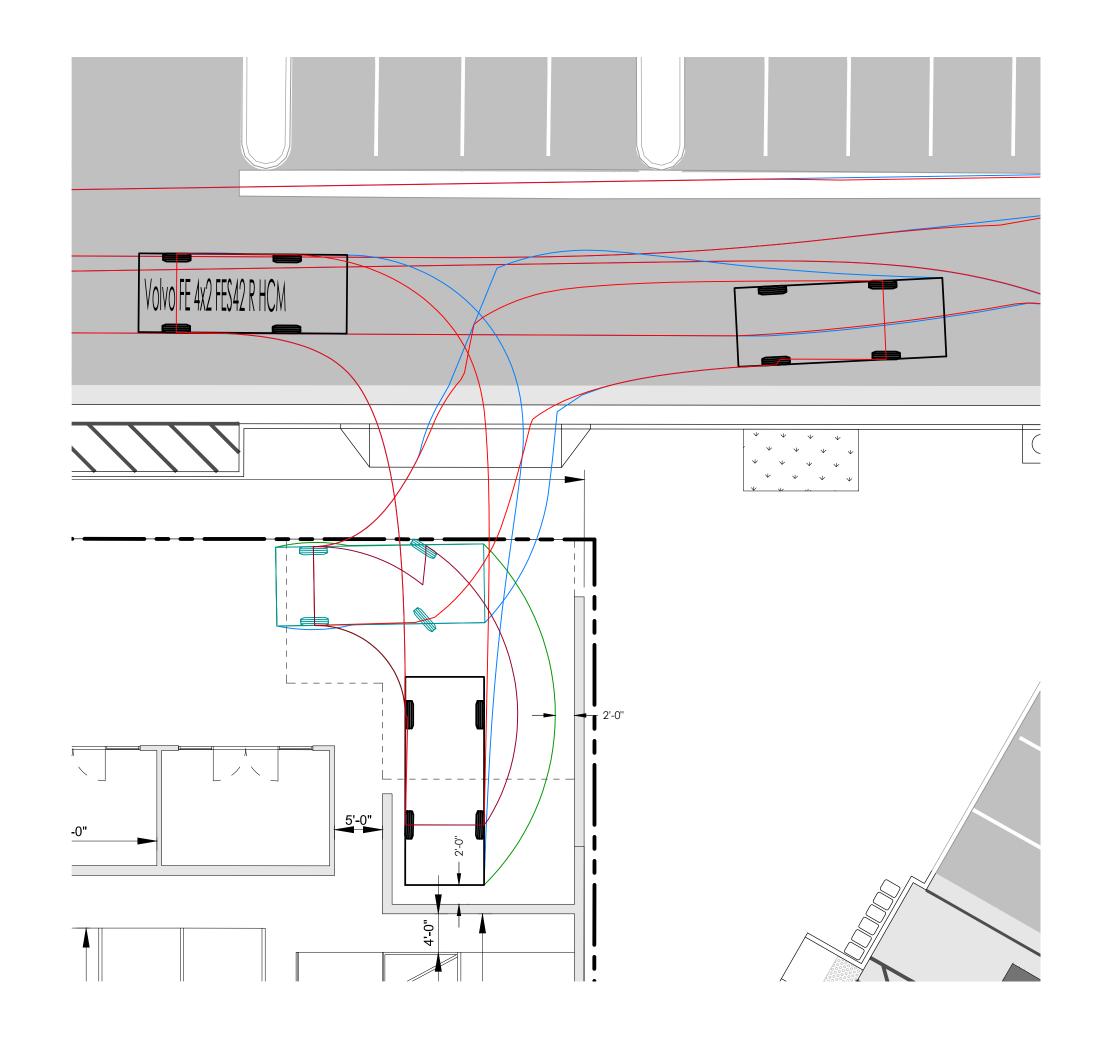

STADIUM SEATING STRUCTURES PENDING MINOR ENCROACHMENT PERMIT REVIEW AND ISSUANCE. SEE LANDSCAPE PLANS FOR DETAILS.

PROPOSED BIKE RACKS PENDING MINOR ENCROACHMENT PERMIT REVIEW AND ISSUANCE. SEE LANDSCAPE PLANS FOR DETAILS.

PROPOSED CONCRETE DRIVEWAY WITH ROLLED CURB FOR





PRELIMINARY GRADING AND DRAINAGE PLAN









TYPICAL PROPOSED GRAY AVENUE SECTION

AT PROPOSED PARKING AREAS

TYPICAL PROPOSED GRAY AVENUE SECTION

AT PROPOSED PLANTER AREAS

SCALE: 1"=10'

TYPICAL PROPOSED YANONALI STREET SECTION





TYPICAL PROPOSED MASON STREET SECTION AT PARKING AREA

TYPICAL PROPOSED MASON STREET SECTION SCALE: 1"=10" AT NO PARKING AREA









**LEGEND** BODY OUTLINE

SU-30 TRUCK AND PASSENGER VEHICLE

TRUCK TURNING TEMPLATES

FUNK ZONE MIXED USE - 121 EAST MASON STREET, SANTA BARBARA, CA





20' DELIVERY TRUCK AT LOADING DOCK







NOTES:

1. OVER-EXCAVATE 1.0' BELOW INFILTRATION BOTTOM AND REPLACED UNIFORMLY WITHOUT COMPACTION.

COMPACTION.

CREATER A STATE OF WASHED OPEN GRADED (NO SAND). CRUSHED (ANGULAR)

- 2. ALL STONE MATERIAL SHALL BE WASHED, OPEN-GRADED (NO SAND), CRUSHED (ANGULAR) AGGREGATE.
- 3. BIORETENTION SOIL MIX SHALL BE 60 TO 70% SAND, 15 TO 25% COMPOST, AND 10 TO 20% CLEAN TOPSOIL. THE ORGANIC CONTENT SHALL BE 8 TO 12% AND PH RANGE SHALL BE 5.5 TO 7.5. 4. EXTEND DEEPENED CURB DETAIL 5' BEYOND BOTH SIDES OF BIORETENTION AREA.





NOTES:

1. ALL AGGREGATE BASE MATERIAL SHALL BE WASHED, OPEN-GRADED (NO SAND), CRUSHED (ANGULAR) AGGREGATE. 2. PAVERS SHALL BE GREY/CHARCOAL BLEND COLORED PERMEABLE ROMAN PAVERS FROM AIRVOL BLOCK. ARRANGED IN HERRINGBONE PATTERN