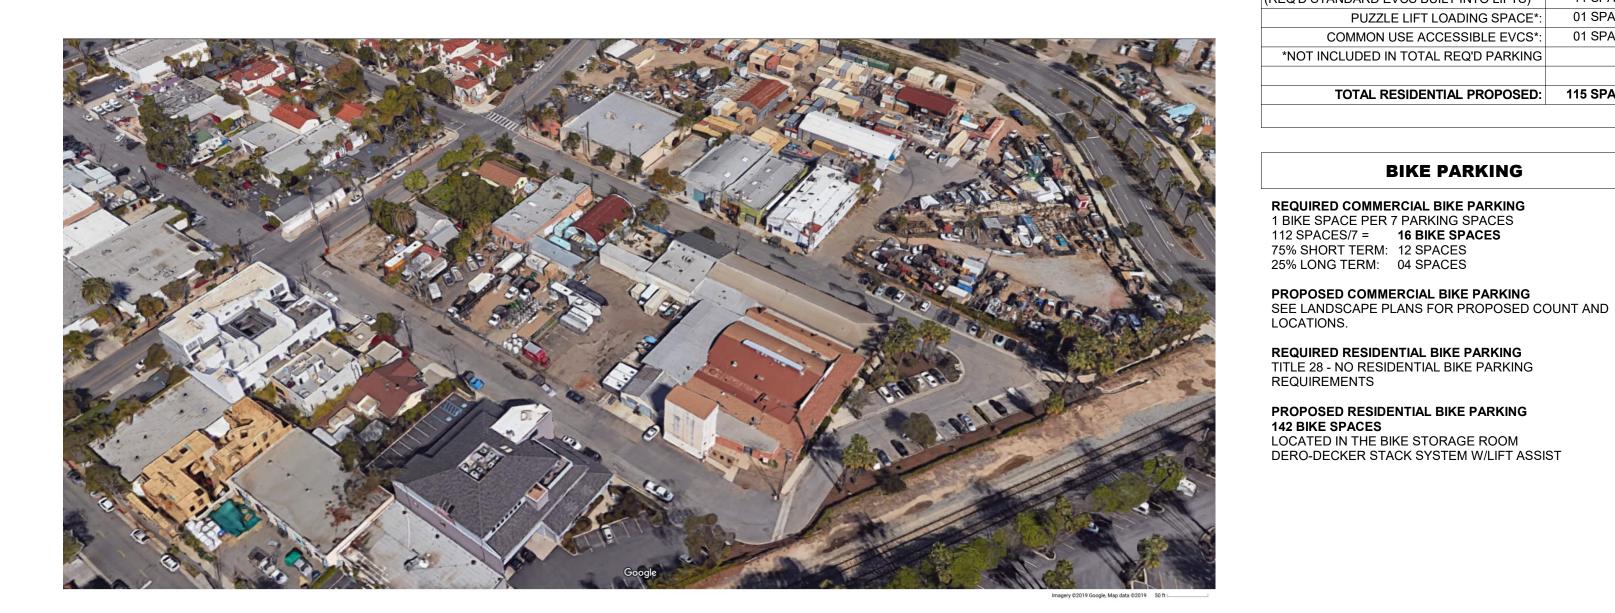

- City of Santa Barbara Municipal Code MC 22.24. FLOOD INSURANCE is required for Federally Financed structures located in a SFHA 'A', 'AO', 'AH', 'AE' 'D' & 'VE' zones. Flood Insurance is not required in 'X' & Shaded 'X' zones.

> Chris Short, Senior Plan Check Engineer & Floodplain Coordinator (805) 564-5551 cshort@santabarbaraca.gov Community Development Department, Building & Safety Division 630 Garden Street, Santa Barbara, Ca. 93102 H:\Group Folders\Building\Flood\17 Flood Management\BFEs\2020 BFE\Santa Barbara 121 BLD2020-01708 DFE.docx

THIS SITE IS IN A FEMA SPECIAL FLOOD HAZARD AREA (SFHA) WITH ESTIMATED FLOOD WATER SURFACE LEVEL OF 1.5 TO 3.5 FEET: COMMERCIAL OCCUPANCIES NOT ELEVATED ABOVE GRADE WILL BE REQUIRED TO BE DRY FLOOD PROOFED AND MAINTAIN AN EMERGENCY EVACUATION PLAN.





|                                                     | IIAL RE