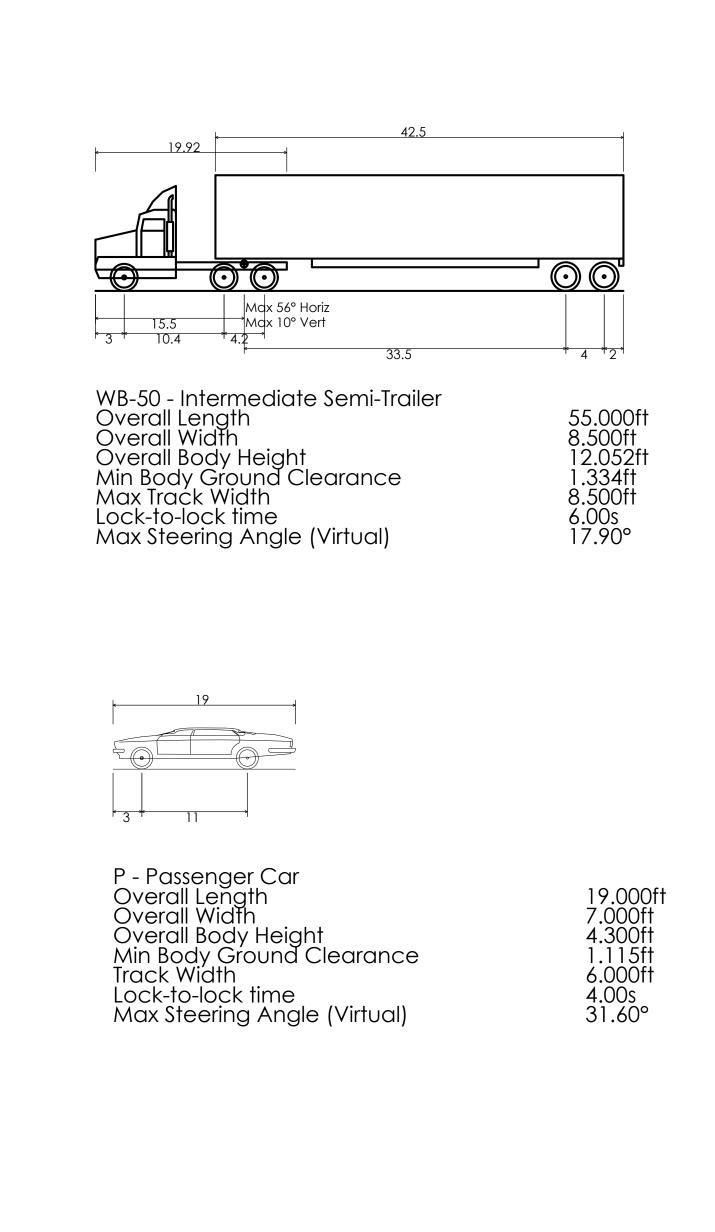

NCROACHMENT PERMIT REVIEW AND ISSUANCE. SEE LANDSCAPE PLANS FOR DETAILS.

PROPOSED BIKE RACKS PENDING MINOR ENCROACHMENT PERMIT REVIEW AND ISSUANCE. SEE LANDSCAPE PLANS FOR DETAILS.

PROPOSED CONCRETE DRIVEWAY WITH ROLLED CURB FOR





PRELIMINARY GRADING AND DRAINAGE PLAN









TYPICAL PROPOSED GRAY AVENUE SECTION

AT PROPOSED PARKING AREAS

TYPICAL PROPOSED GRAY AVENUE SECTION

AT PROPOSED PLANTER AREAS

SCALE: 1"=10'

TYPICAL PROPOSED YANONALI STREET SECTION





TYPICAL PROPOSED MASON STREET SECTION AT PARKING AREA

TYPICAL PROPOSED MASON STREET SECTION SCALE: 1"=10" AT NO PARKING AREA









**LEGEND** BODY OUTLINE

SU-30 TRUCK AND PASSENGER VEHICLE

TRUCK TURNING TEMPLATES

FUNK ZONE MIXED USE - 121 EAST MASON STREET, SANTA BARBARA, CA





20' DELIVERY TRUCK AT LOADING DOCK







NOTES:

1. OVER-EXCAVATE 1.0' BELOW INFILTRATION BOTTOM AND REPLACED UNIFORMLY WITHOUT COMPACTION.

COMPACTION.

CREATER A STATE OF WASHED OPEN GRADED (NO SAND). CRUSHED (ANGULAR)

- 2. ALL STONE MATERIAL SHALL BE WASHED, OPEN-GRADED (NO SAND), CRUSHED (ANGULAR) AGGREGATE.
- 3. BIORETENTION SOIL MIX SHALL BE 60 TO 70% SAND, 15 TO 25% COMPOST, AND 10 TO 20% CLEAN TOPSOIL. THE ORGANIC CONTENT SHALL BE 8 TO 12% AND PH RANGE SHALL BE 5.5 TO 7.5. 4. EXTEND DEEPENED CURB DETAIL 5' BEYOND BOTH SIDES OF BIORETENTION AREA.





NOTES:

1. ALL AGGREGATE BASE MATERIAL SHALL BE WASHED, OPEN-GRADED (NO SAND), CRUSHED (ANGULAR) AGGREGATE. 2. PAVERS SHALL BE GREY/CHARCOAL BLEND COLORED PERMEABLE ROMAN PAVERS FROM AIRVOL BLOCK. ARRANGED IN HERRINGBONE PATTERN USING ROMAN 1 SIZE PAVERS AS PER AIRVOL BL