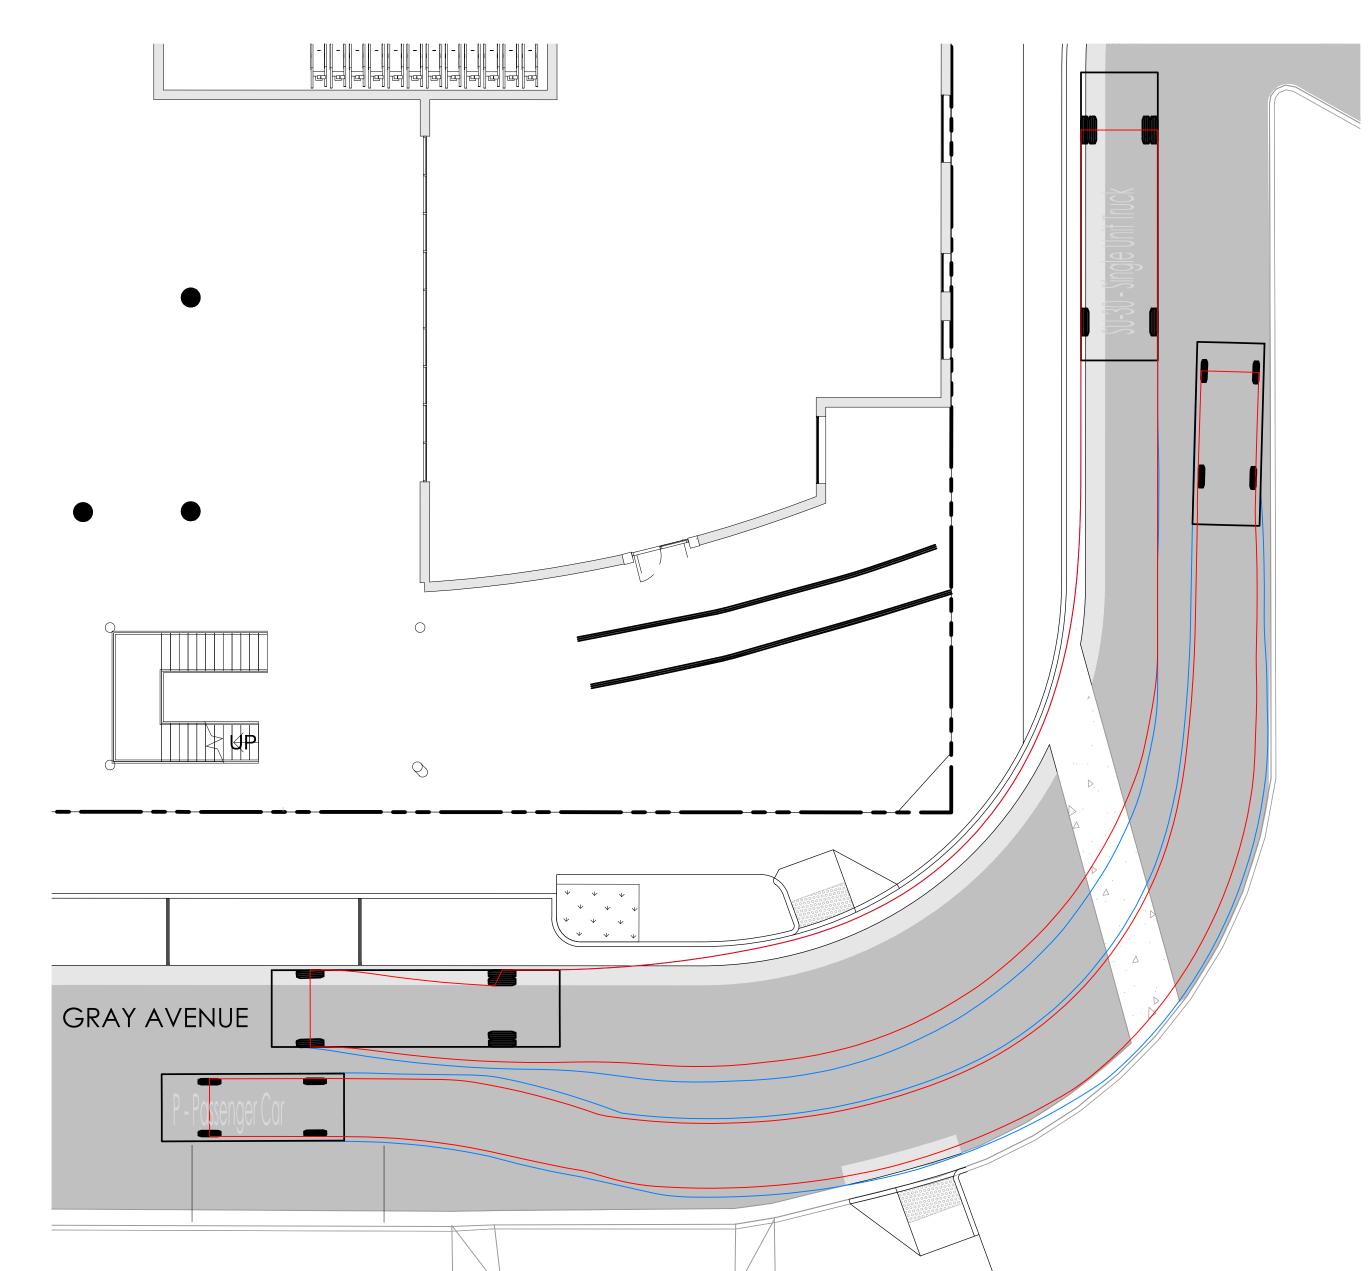

.

PROPOSED CURB CUT AND BIORETENTION AREA PER DETAIL 'A'.
SHEET C8.

PROPOSED PERMEABLE PAVEMENT PER DETAIL 'B', SHEET C8.

PROPOSED RECLAIMED LUMBER STADIUM SEATING STRUCTURES PENDING MINOR ENCROACHMENT PERMIT REVIEW AND ISSUANCE. SEE LANDSCAPE PLANS FOR DETAILS.

PROPOSED BIKE RACKS PENDING MINOR ENCROACHMENT PERMIT REVIEW AND ISSUANCE. SEE LANDSCAPE PLANS FOR DETAILS.

PROPOSED CONCRETE DRIVEWAY WITH ROLLED CURB FOR





PRELIMINARY GRADING AND DRAINAGE PLAN









TYPICAL PROPOSED GRAY AVENUE SECTION

AT PROPOSED PARKING AREAS

TYPICAL PROPOSED GRAY AVENUE SECTION

AT PROPOSED PLANTER AREAS

SCALE: 1"=10'

TYPICAL PROPOSED YANONALI STREET SECTION





TYPICAL PROPOSED MASON STREET SECTION AT PARKING AREA

TYPICAL PROPOSED MASON STREET SECTION SCALE: 1"=10" AT NO PARKING AREA









**LEGEND** BODY OUTLINE

SU-30 TRUCK AND PASSENGER VEHICLE

TRUCK TURNING TEMPLATES

FUNK ZONE MIXED USE - 121 EAST MASON STREET, SANTA BARBARA, CA





20' DELIVERY TRUCK AT LOADING DOCK







NOTES:

1. OVER-EXCAVATE 1.0' BELOW INFILTRATION BOTTOM AND REPLACED UNIFORMLY WITHOUT COMPACTION.

COMPACTION.

CREATER A STATE OF WASHED OPEN GRADED (NO SAND). CRUSHED (ANGULAR)

- 2. ALL STONE MATERIAL SHALL BE WASHED, OPEN-GRADED (NO SAND), CRUSHED (ANGULAR) AGGREGATE.
- 3. BIORETENTION SOIL MIX SHALL BE 60 TO 70% SAND, 15 TO 25% COMPOST, AND 10 TO 20% CLEAN TOPSOIL. THE ORGANIC CONTENT SHALL BE 8 TO 12% AND PH RANGE SHALL BE 5.5 TO 7.5. 4. EXTEND DEEPENED CURB DETAIL 5' BEYOND BOTH SIDES OF BIORETENTION AREA.





NOTES:

1. ALL AGGREGATE BASE MATERIAL SHALL BE WASHED, OPEN-GRADED (NO SAND),