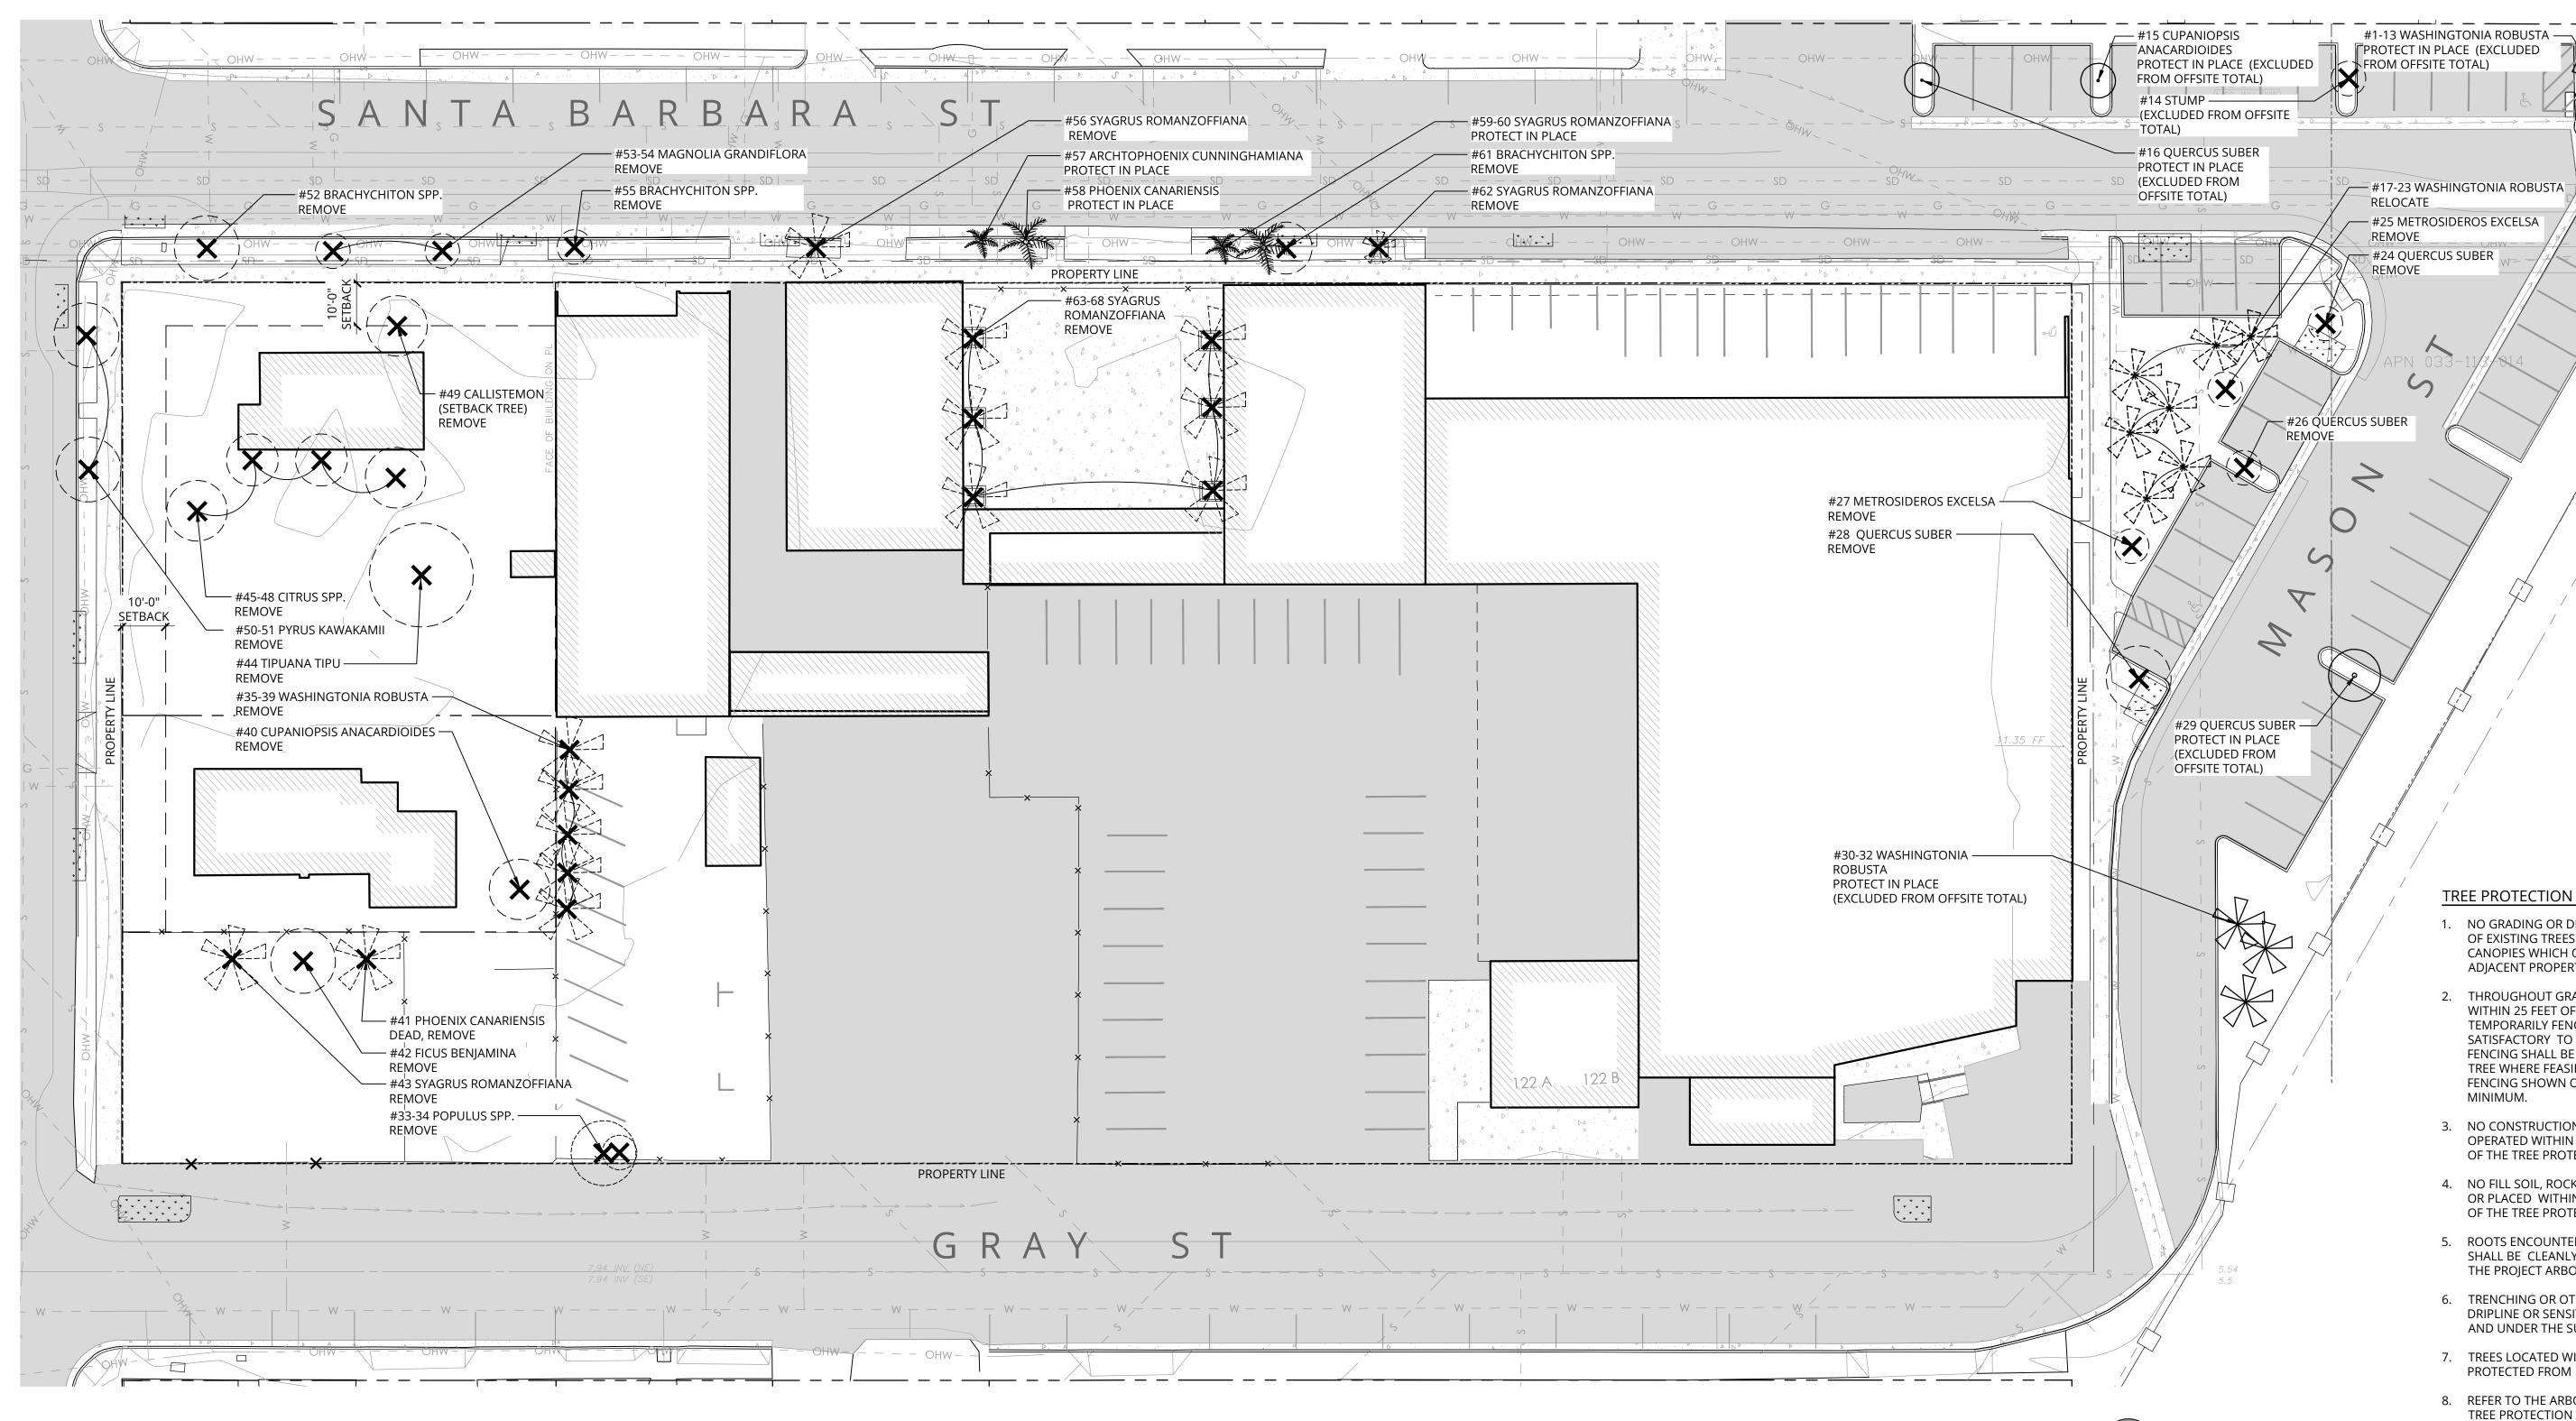

ANDSCAPE PLAN - FP2 & FP3 L-1.2 PRELIMINARY LANDSCAPE PLAN - FP4

PROJECT CONTACTS

LANDSCAPE ARCHITECT CJM::LA, INC.

CONTACT: NICOLE HORN 805.698.2120 nicole@cjm-la.com

ARCHITECT
THE CEARNAL COLLECTIVE CONTACT: CHRISTINE PIERRON 805.963.8077 x211 cp@cearnal.com

CIVIL ENGINEER RRM DESIGN GROUP CONTACT: MICHAEL HAMILTON 805.963.8283 mchamilton@rrmdesign.com

PLANNER SUZANNE ELLEDGE CONTACT: HEIDI JONES 805.966.2758 x 117 heidi@sepps.com

# SITE STATISTICS

TOTAL **ONSITE** EXISTING TREES & PALMS: **23** TREES TO BE REMOVED: 23 (INCLUDES 1 SETBACK TREE)

TOTAL **OFFSITE** EXISTING PARKWAY TREES & PALMS: **25** (ON PROJECT-SIDE OF R.O.W.) TREES TO BE REMOVED: 14 TREES TO BE RELOCATED: 7 TREES TO BE PROTECTED IN PLACE: 4

TOTAL ONSITE GROUND-LEVEL LANDSCAPE AREA: 5,587 SF (100% LOW WATER)



TREE PROTECTION NOTES

1. NO GRADING OR DEVELOPMENT SHALL OCCUR WITHIN THE DRIPLINES OF EXISTING TREES TO BE PROTECTED IN PLACE. THIS INCLUDES TREE CANOPIES WHICH OVERHANG INTO THE LIMIT OF WORK FROM ADJACENT PROPERTIES.

2. THROUGHOUT GRADING AND CONSTRUCTION ACTIVITIES, ALL TREES WITHIN 25 FEET OF PROPOSED GROUND DISTURBANCES SHALL BE TEMPORARILY FENCED WITH CHAIN-LINK OR OTHER MATERIAL SATISFACTORY TO THE PROJECT ARBORIST. AT A MINIMUM, THE FENCING SHALL BE INSTALLED SIX FEET OUTSIDE THE DRIPLINE OF EACH TREE WHERE FEASIBLE. THE FENCE SHALL BE STAKED EVERY SIX FEET. FENCING SHOWN ON THIS PLAN SHALL TAKE PRECEDENCE OVER THIS

3. NO CONSTRUCTION EQUIPMENT SHALL BE PARKED, STORED, OR OPERATED WITHIN SIX FEET OF TREE DRIPLINES, OR WITHIN THE LIMITS OF THE TREE PROTECTION FENCING.

4. NO F