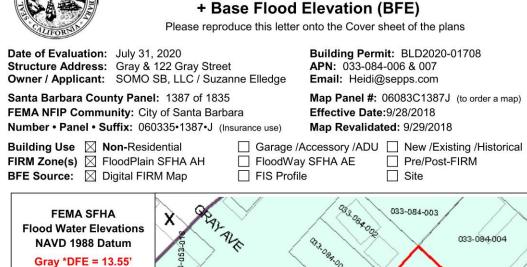

EXISTING COMMERCIAL BUILDING(S)

122 Gray \*DFE = 12.6'

**Design Flood Elevation** 

All Flood Mitigation Work

Gray BFE = 12.55'

122 Gray BFE = 12.6'

Reference only

Base Flood Elevation

Non Residential structures substantially improved or damaged may be required to elevate or floodproof the building at or above the DFE, exceptions may apply to existing portions built prior to Dec 15, 1978. All new or altered work shall comply with FEMA flood mitigation requirements to flood proof or elevate new or relocated mechanical, electrical & plumbing elements & water resistant materials where allowed below DFE. Reference: 2019 CBC 1612, 2019 CRC R322, ASCE 24-14, and ASCE 7-16 Chapter 5.