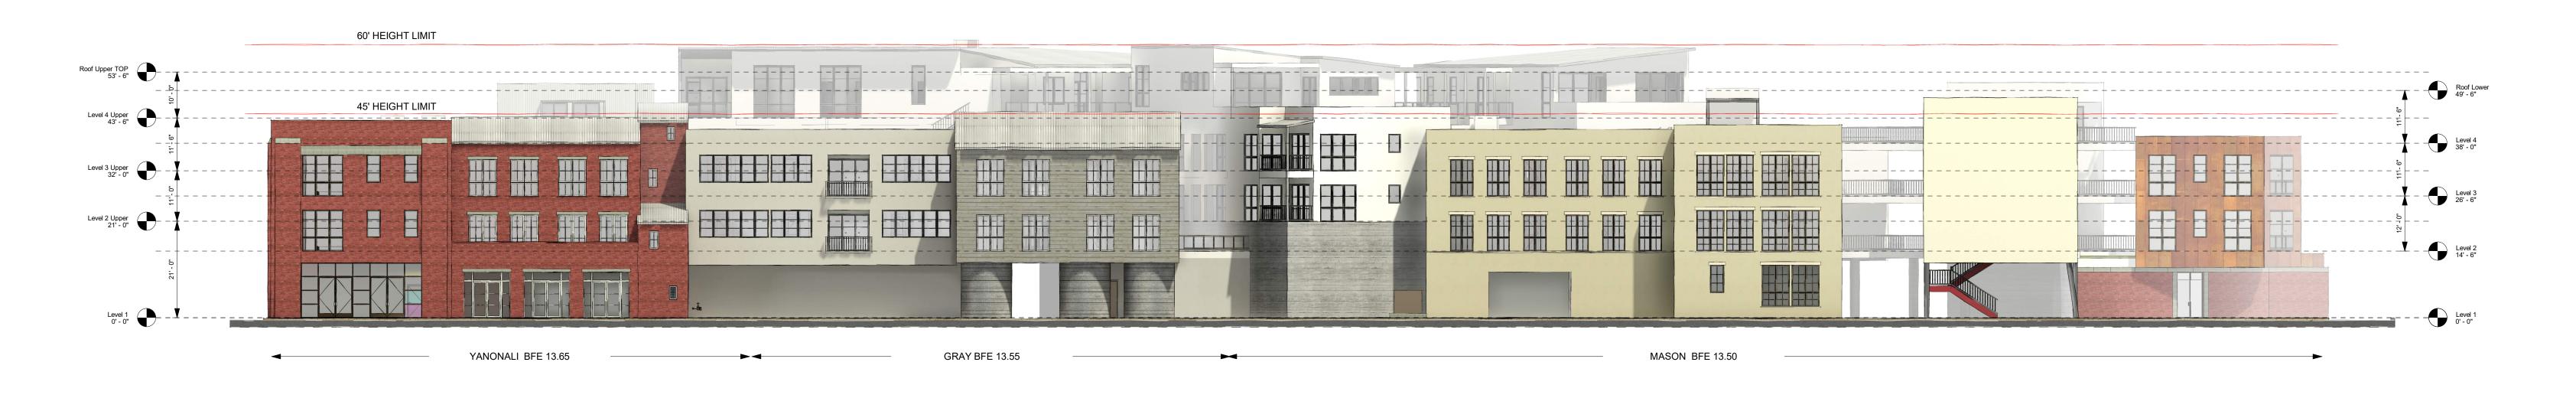

reproduced, changed, or copied in any form or manner whatsoever, nor are they to be assigned to a third party without first obtaining the written permission and consent of The Cearnal Collective LLP. In the event of unauthorized reuse of these plans by a third party, the third party shall hold The Cearnal Collective LLP harmless.

ISSUE DATE: 04/26

# DATE DESCRIPTION
1 03-17-2020 PRT sbmtl
2 09-23-2020 DART 1
4 05-07-2021 DART 2
5 07-16-2021 DART 3
6 02-09-2022 ABR 3
7 04-26-2022 DART 4/ABR





60' HEIGHT LIMIT YANONALI BFE 13.65 GRAY BFE 13.55 MASON BFE 13.50

2 WEST ELEVATION - GRAY ST 1/16" = 1'-0"

60' HEIGHT LIMIT MASON BFE 13.50

1 SOUTH ELEVATION - MASON ST 1/16" = 1'-0"



























Elevation 2 - a Yanonali

3 Elevation 1 - a Gray 1/16" = 1'-0"

1/16" = 1'-0"







CEARNAL
COLLECTIVE
ARCHITECTURE
INTERIOR DESIGN

521 1/2 STATE STREET
SANTA BARBARA
CALIFORNIA 93101
P: 805.963.8077

www.cearnal.com

NOT FOR CONSTRUCTION

SOMO funk
121 East Mason Street
Santa Barbara, CA

JOB NUMBER:

CONTENTS:

THE CEARNAL COLLECTIVE LLP expressly reserves their common law copyright and other property rights in these plans. These plans are not to be reproduced, changed, or copied in any form or manner whatsoever, nor are they to be assigned to a third party without first obtaining the written permission and consent of The Cearnal Collective LLP. In the event of unauthorized reuse of these plans by a third party, the third party shall hold The Cearnal Collective LLP harmless.

ISSUE DATE: 04/



# WINDOW COLORS



















CEARNAL COLLECTIVE ARCHITECTURE INTERI