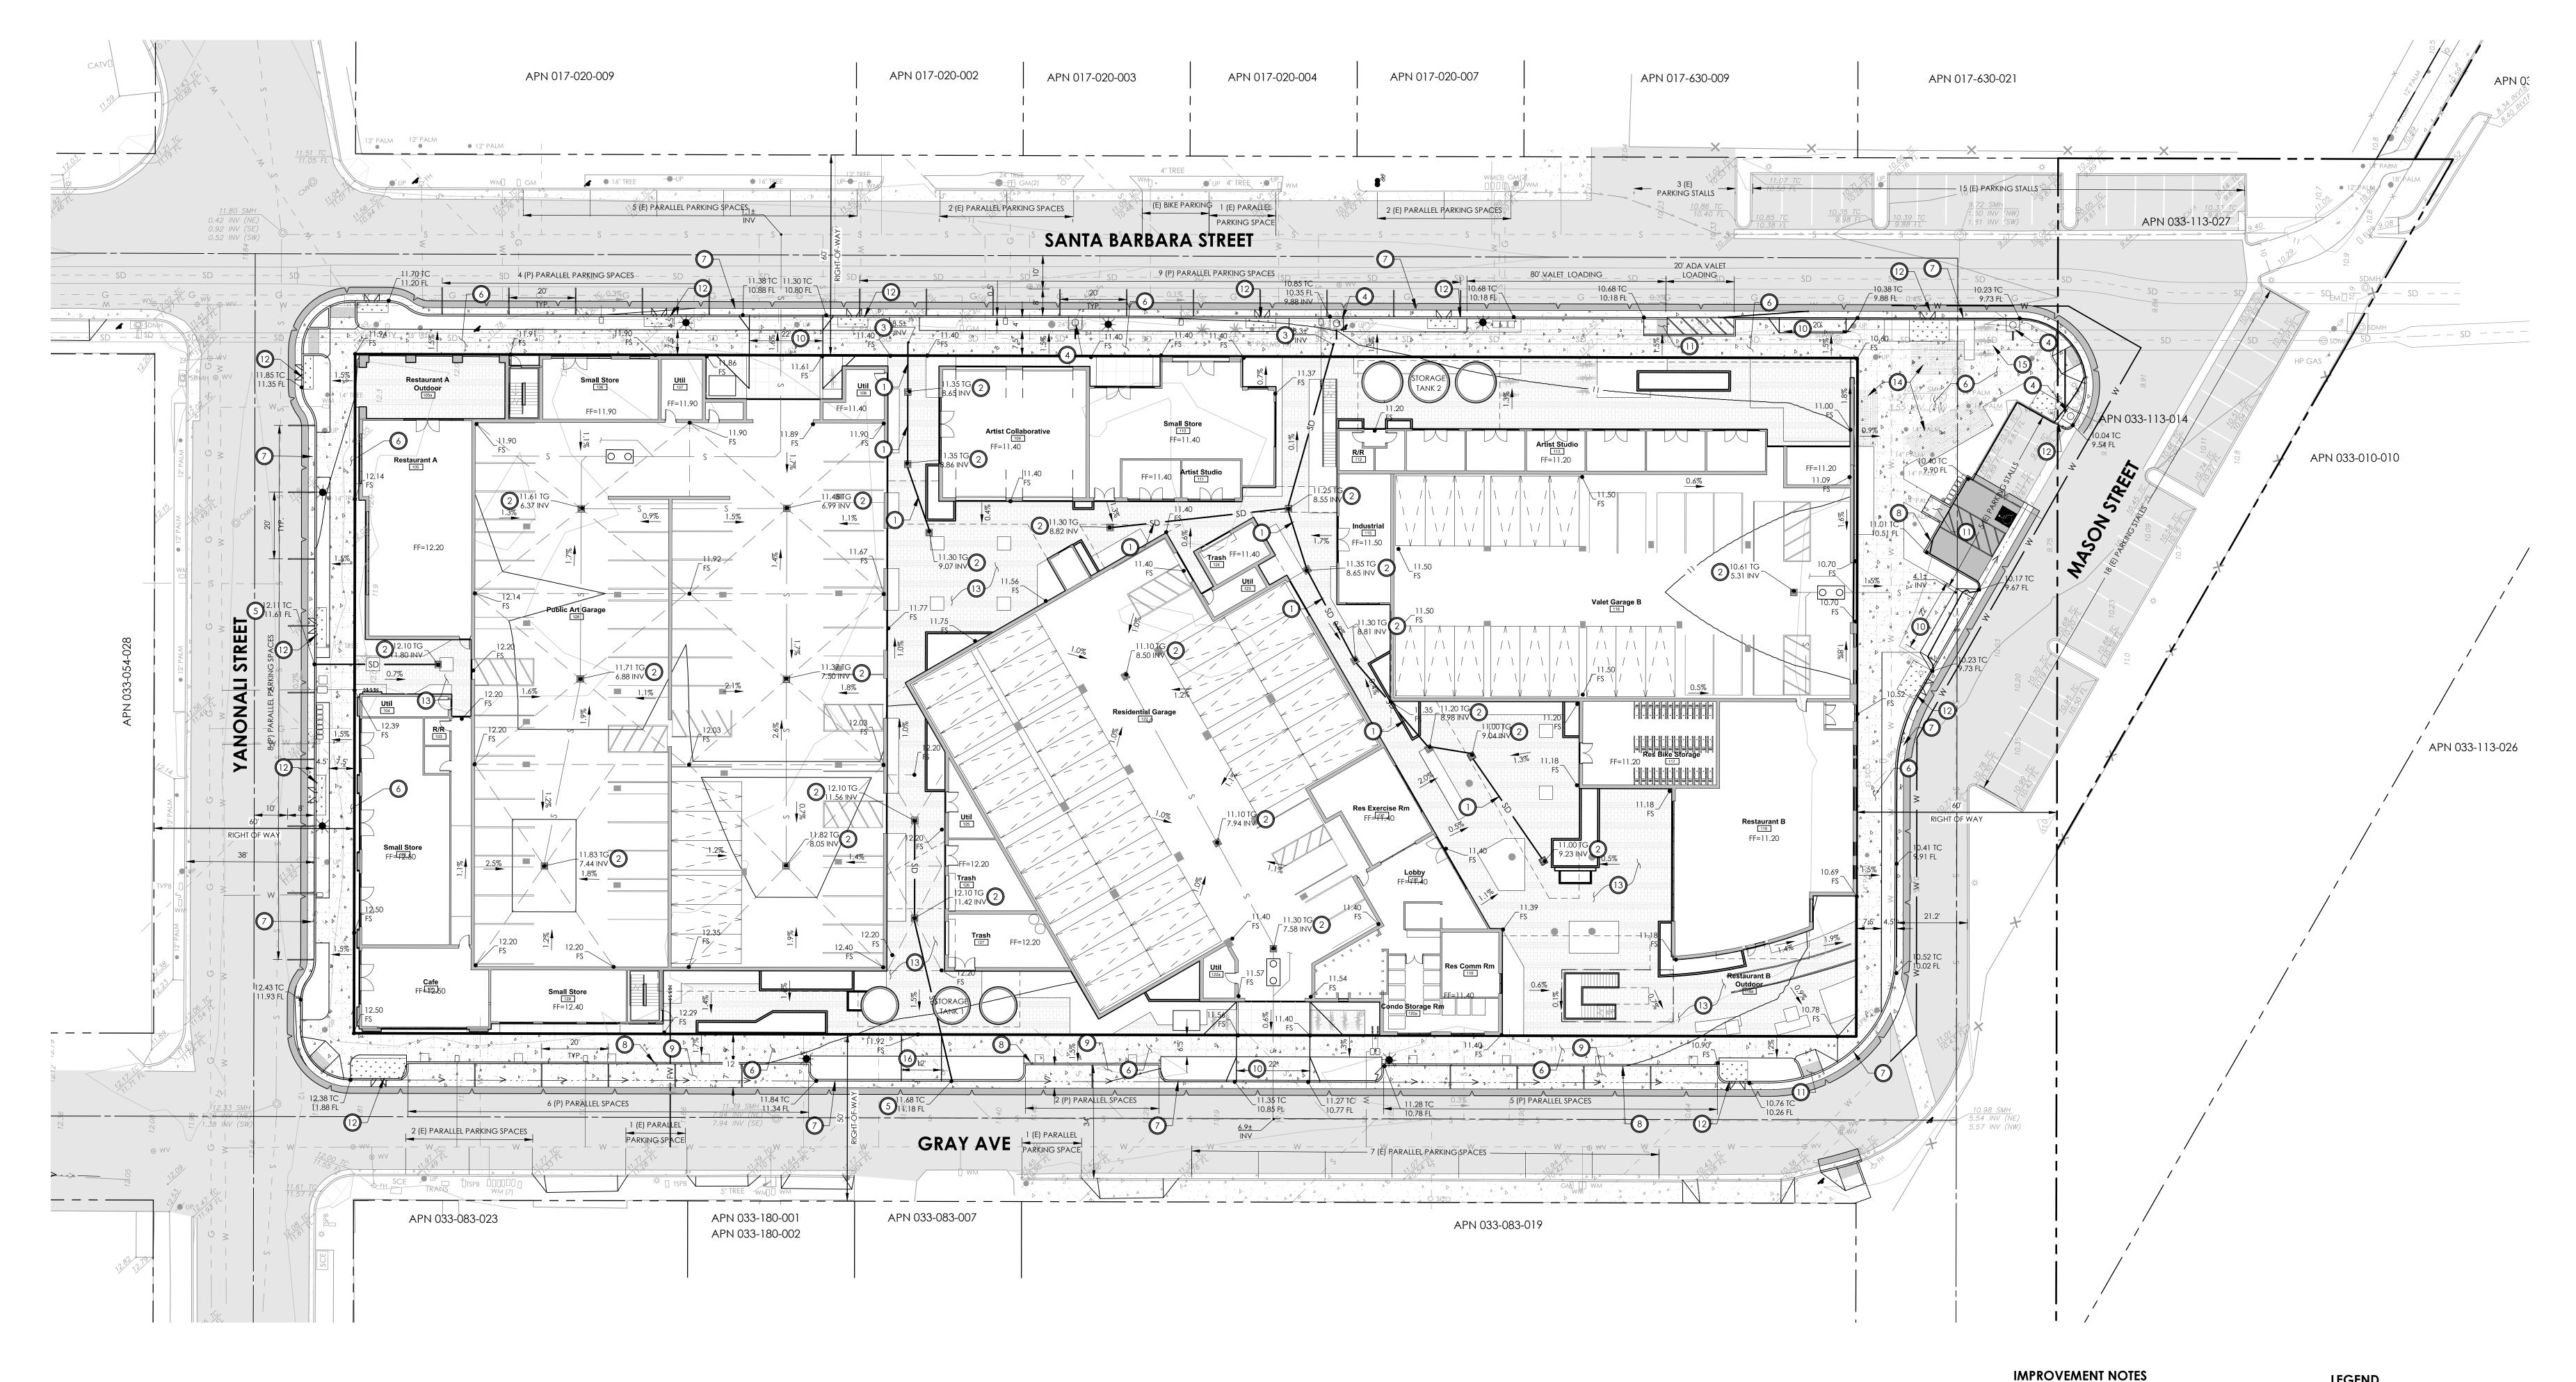

### **Building & Safety Division** Design Flood Elevation \*(DFE) Determination + Base Flood Elevation (BFE) Please reproduce this letter onto the Cover sheet of the plans

Date of Evaluation: July 31, 2020 Building Permit: BLD2020-01708 Structure Address: 120, 130, 136 Yanonali Street APN: 033-084-001, 002, 003 Owner / Applicant: SOMO SB, LLC / Suzanne Elledge Email: Heidi@sepps.com Santa Barbara County Panel: 1387 of 1835 Map Panel #: 06083C1387J (to order a map) FEMA NFIP Community: City of Santa Barbara Effective Date:9/28/2018

Number • Panel • Suffix: 060335•1387•J (Insurance use) Map Revalidated: 9/29/2018 Building Use Residential R3 ☐ Garage /Accessory /ADU ☐ New /Existing /Historical FIRM Zone(s) FloodPlain SFHA AH FloodWay SFHA AE Pre/Post-FIRM 1920 & 1921 BFE Source: Digital FIRM Map ☐ FIS Profile

EXISTING RESIDENTIAL BUILDING(S)

Residential buildings substantially improved or damaged may be required to elevate the building at or above the DFE, exceptions may apply to existing portions built prior to Dec 15, 1978. All new or altered work shall comply with current FEMA flood mitigation requirements including: wet flood proofing or elevating new or relocated mechanical, electrical & plumbing elements & providing water resistant materials where allowed below DFE. References: 2019 CBC 1612, 2019 CRC R322, ASCE 24-14, and ASCE 7-16 Chapter 5. **STRUCTURE(S)** shown represent the existing buildings & not proposed structures.

BUILDING PERMITS are required before any new work, addition, or remodeling of structures occur in a Special Flood Hazard Area (SFHA) - City of Santa Barbara Municipal Code MC 22.24. FLOOD INSURANCE is required for Federally Financed structures located in a SFHA 'A', 'AO', 'AH', 'AE' 'D' & 'VE' zones. Flood Insurance is not required in 'X' & Shaded 'X' zones.

Non Residential structures substantially improved or damaged may be required to elevate or floodproof the building at or above the DFE, exceptions may apply to existing portions built prior to Dec 15, 1978. All new or altered work shall comply with FEMA flood mitigation requirements to flood proof or elevate new or relocated mechanical, electrical & plumbing elements & water resistant materials where allowed below DFE. Reference: 2019 CBC 1612, 2019 CRC R322, ASCE 24-14, and ASCE 7-16 Chapter 5.

**Building & Safety Division** 

Design Flood Elevation \*(DFE) Determination

Site

**STRUCTURE(S)** shown may not represent the existing buildings & do not represent proposed structures. BUILDING PERMITS are required before any new work, addition, or remodeling of structures occur in a Special Flood Hazard Area (SFHA) - City of Santa Barbara Municipal Code MC 22.24. FLOOD INSURANCE is required for Federally Financed structures located in a SFHA 'A', 'AO', 'AH', 'AE' 'D' & 'VE' zones. Flood Insurance is not required in 'X' & Shaded 'X' zones.