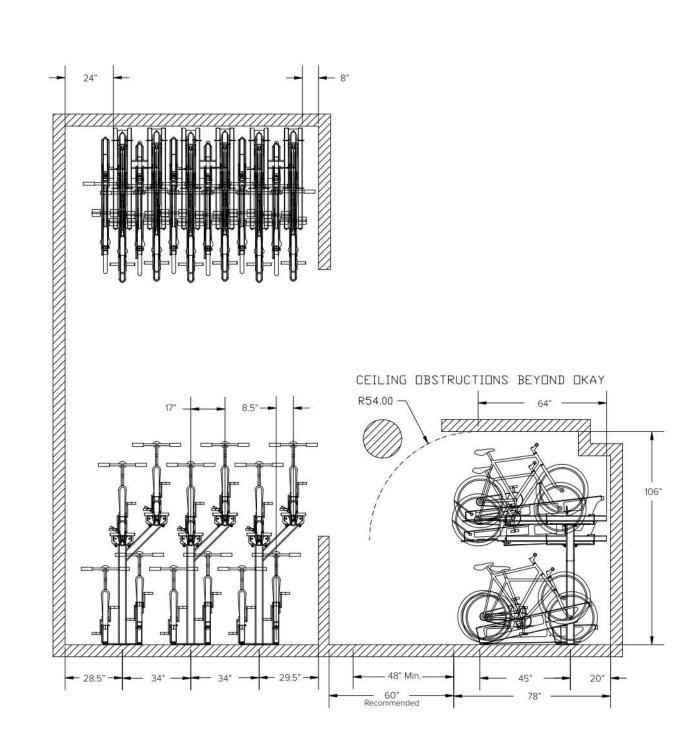

BONUS DENSITY TRANISIT PRIORITY PROJECT

**MECHANICAL PARKING SYSTEMS** 

EXISTING COMMERCIAL BUILDING(S) Non Residential structures substantially improved or damaged may be required to elevate or floodproof the