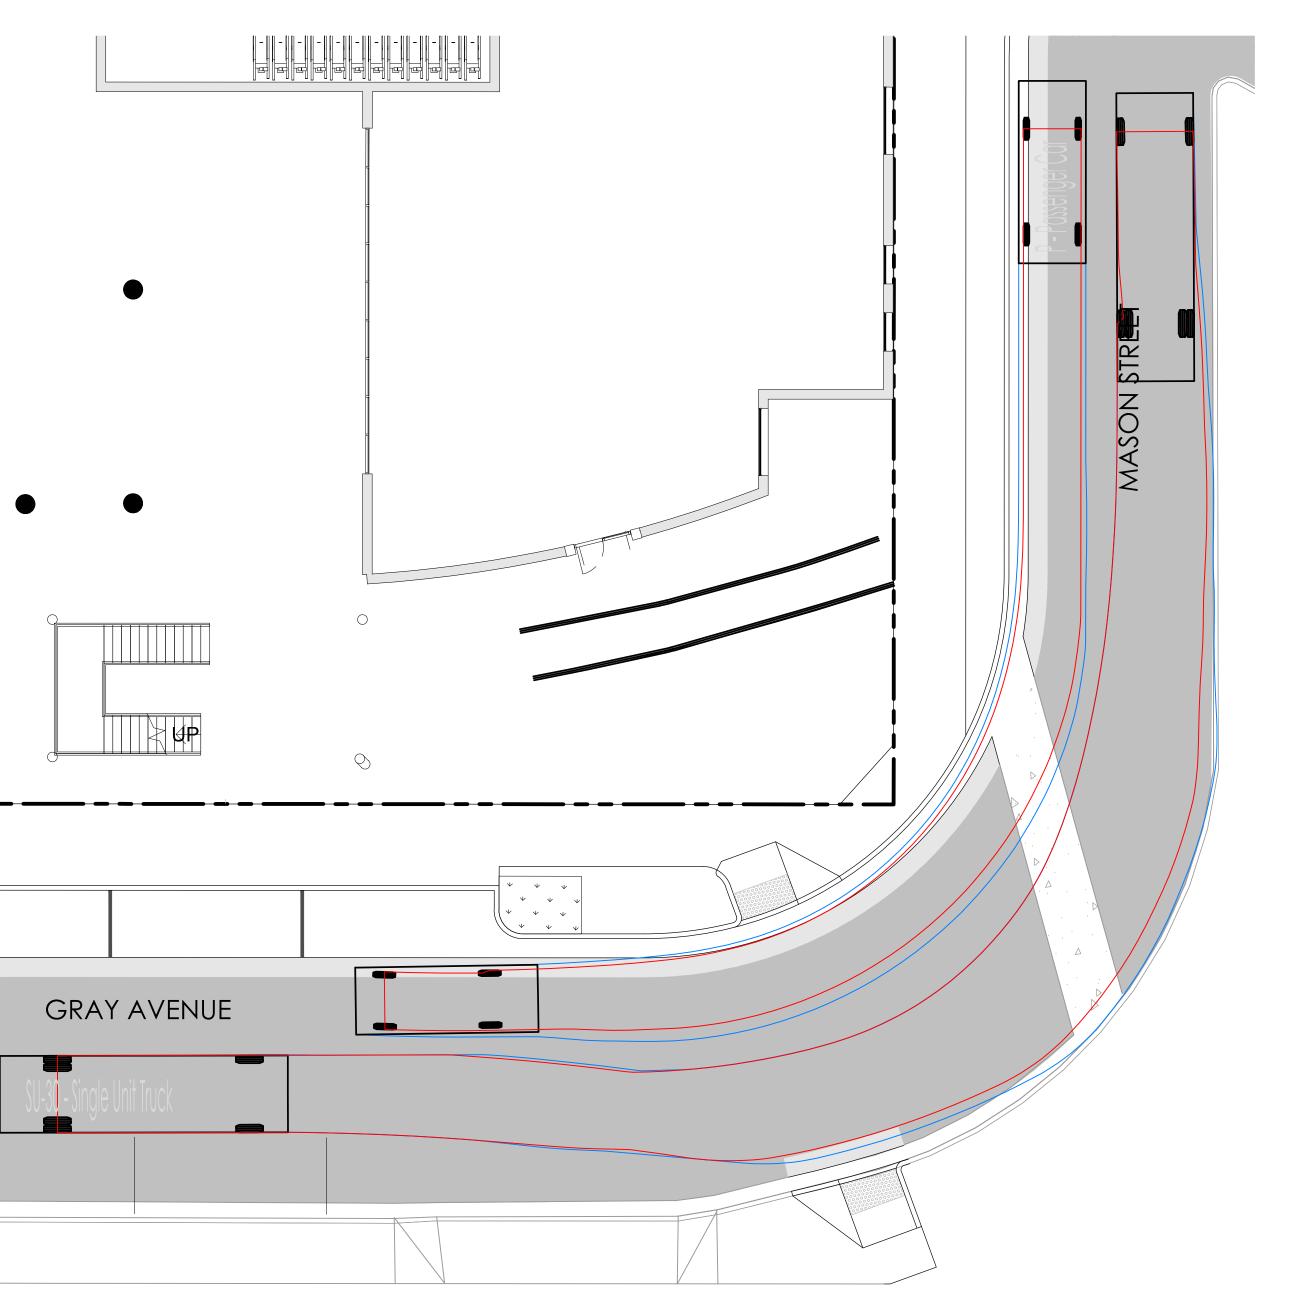

MP.

PROPOSED CURB CUT AND BIORETENTION AREA PER DETAIL 'A'.
SHEET C8.

PROPOSED PERMEABLE PAVEMENT PER DETAIL 'B', SHEET C8.

PROPOSED RECLAIMED LUMBER STADIUM SEATING STRUCTURES PENDING MINOR ENCROACHMENT PERMIT REVIEW AND ISSUANCE. SEE LANDSCAPE PLANS FOR DETAILS.

PROPOSED BIKE RACKS PENDING MINOR ENCROACHMENT PERMIT REVIEW AND ISSUANCE. SEE LANDSCAPE PLANS FOR DETAILS.

PROPOSED CONCRETE DRIVEWAY WITH ROLLED CURB FOR





PRELIMINARY GRADING AND DRAINAGE PLAN









TYPICAL PROPOSED GRAY AVENUE SECTION

AT PROPOSED PARKING AREAS

TYPICAL PROPOSED GRAY AVENUE SECTION

AT PROPOSED PLANTER AREAS

SCALE: 1"=10'

TYPICAL PROPOSED YANONALI STREET SECTION





TYPICAL PROPOSED MASON STREET SECTION AT PARKING AREA

TYPICAL PROPOSED MASON STREET SECTION SCALE: 1"=10" AT NO PARKING AREA









**LEGEND** BODY OUTLINE

SU-30 TRUCK AND PASSENGER VEHICLE

TRUCK TURNING TEMPLATES

FUNK ZONE MIXED USE - 121 EAST MASON STREET, SANTA BARBARA, CA





20' DELIVERY TRUCK AT LOADING DOCK







NOTES:

1. OVER-EXCAVATE 1.0' BELOW INFILTRATION BOTTOM AND REPLACED UNIFORMLY WITHOUT COMPACTION.

COMPACTION.

CREATER A STATE OF WASHED OPEN GRADED (NO SAND). CRUSHED (ANGULAR)

- 2. ALL STONE MATERIAL SHALL BE WASHED, OPEN-GRADED (NO SAND), CRUSHED (ANGULAR) AGGREGATE.
- 3. BIORETENTION SOIL MIX SHALL BE 60 TO 70% SAND, 15 TO 25% COMPOST, AND 10 TO 20% CLEAN TOPSOIL. THE ORGANIC CONTENT SHALL BE 8 TO 12% AND PH RANGE SHALL BE 5.5 TO 7.5. 4. EXTEND DEEPENED CURB DETAIL 5' BEYOND BOTH SIDES OF BIORETENTION AREA.





NOTES:

1. ALL AGGREGATE BASE MATERIAL SHALL BE WASHED, OPEN-GRADED (NO SAND