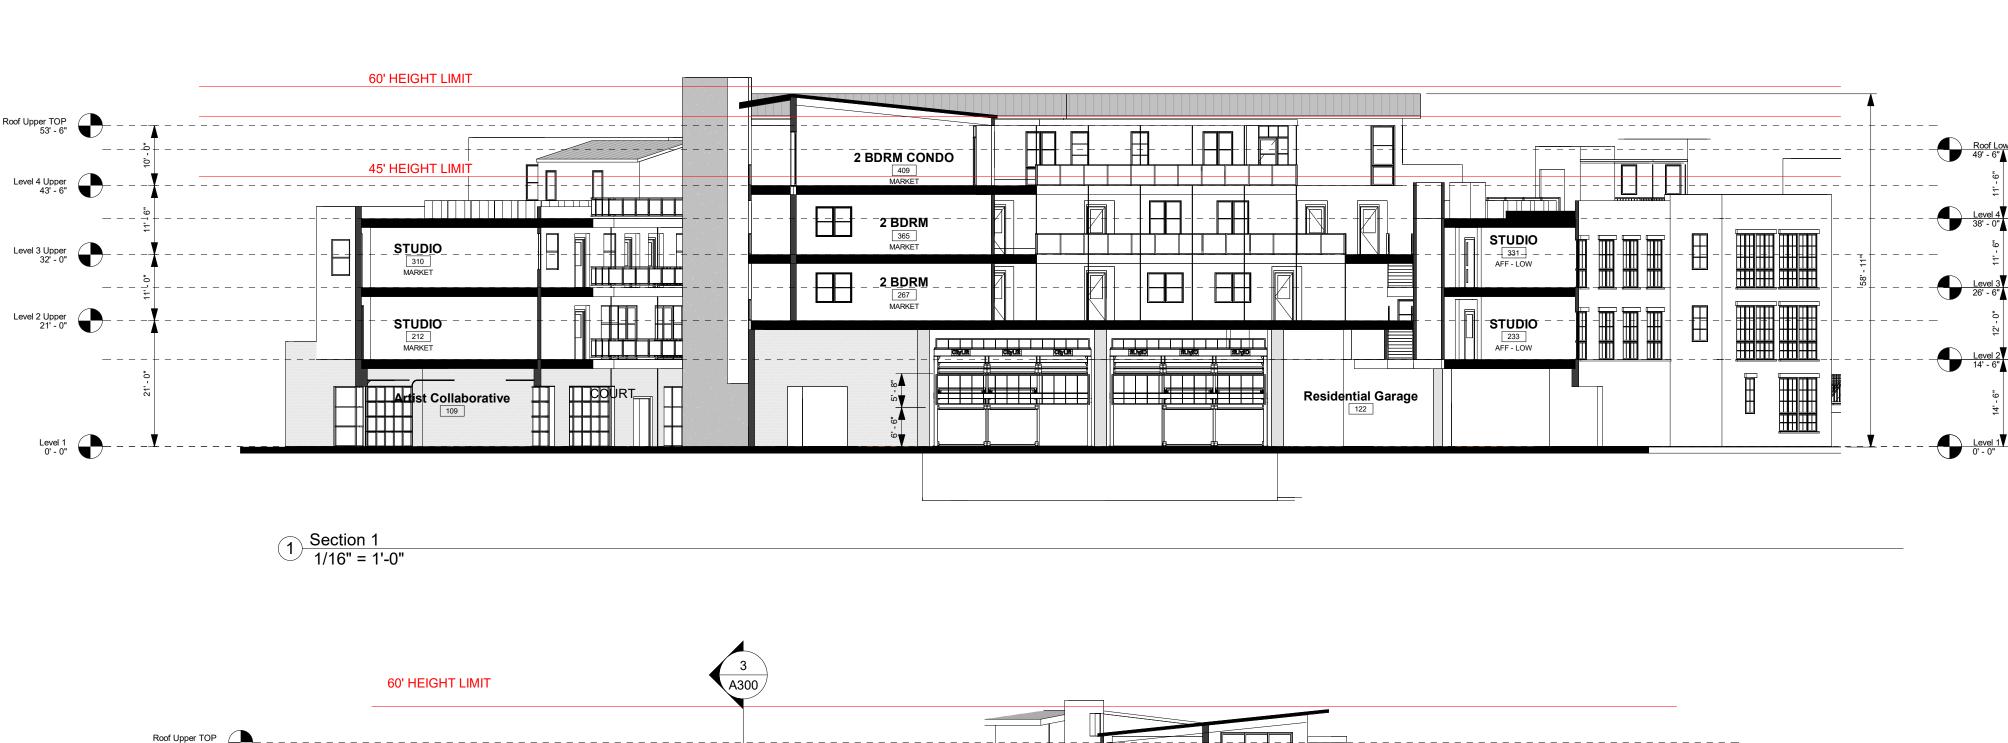

EXISTING RESIDENTIAL BUILDING(S)

Residential buildings substantially improved or damaged may be required to elevate the building at or above the DFE, exceptions may apply to existing portions built prior to Dec 15, 1978. All new or altered work shall comply with current FEMA flood mitigation requirements including: wet flood proofing or elevating new or relocated mechanical, electrical & plumbing elements & providing water resistant materials where allowed below DFE. References: 2019 CBC 1612, 2019 CRC R322, ASCE 24-14, and ASCE 7-16 Chapter 5. **STRUCTURE(S)** shown represent the existing buildings & not proposed structures.

BUILDING PERMITS are required before any new work, addition, or remodeling of structures occur in a Special Flood Hazard Area (SFHA) - City of Santa Barbara Municipal Code MC 22.24. FLOOD INSURANCE is required for Federally Financed structures located in a SFHA 'A', 'AO', 'AH', 'AE' 'D' & 'VE' zones. Flood Insurance is not required in 'X' & Shaded 'X' zones.

Non Residential structures substantially improved or damaged may be required to elevate or floodproof the building at or above the DFE, exceptions may apply to existing portions built prior to Dec 15, 1978. All new or altered work shall comply with FEMA flood mitigation requirements to flood proof or elevate new or relocated mechanical, electrical & plumbing elements & water resistant materials where allowed below DFE. Reference: 2019 CBC 1612, 2019 CRC R322, ASCE 24-14, and ASCE 7-16 Chapter 5.