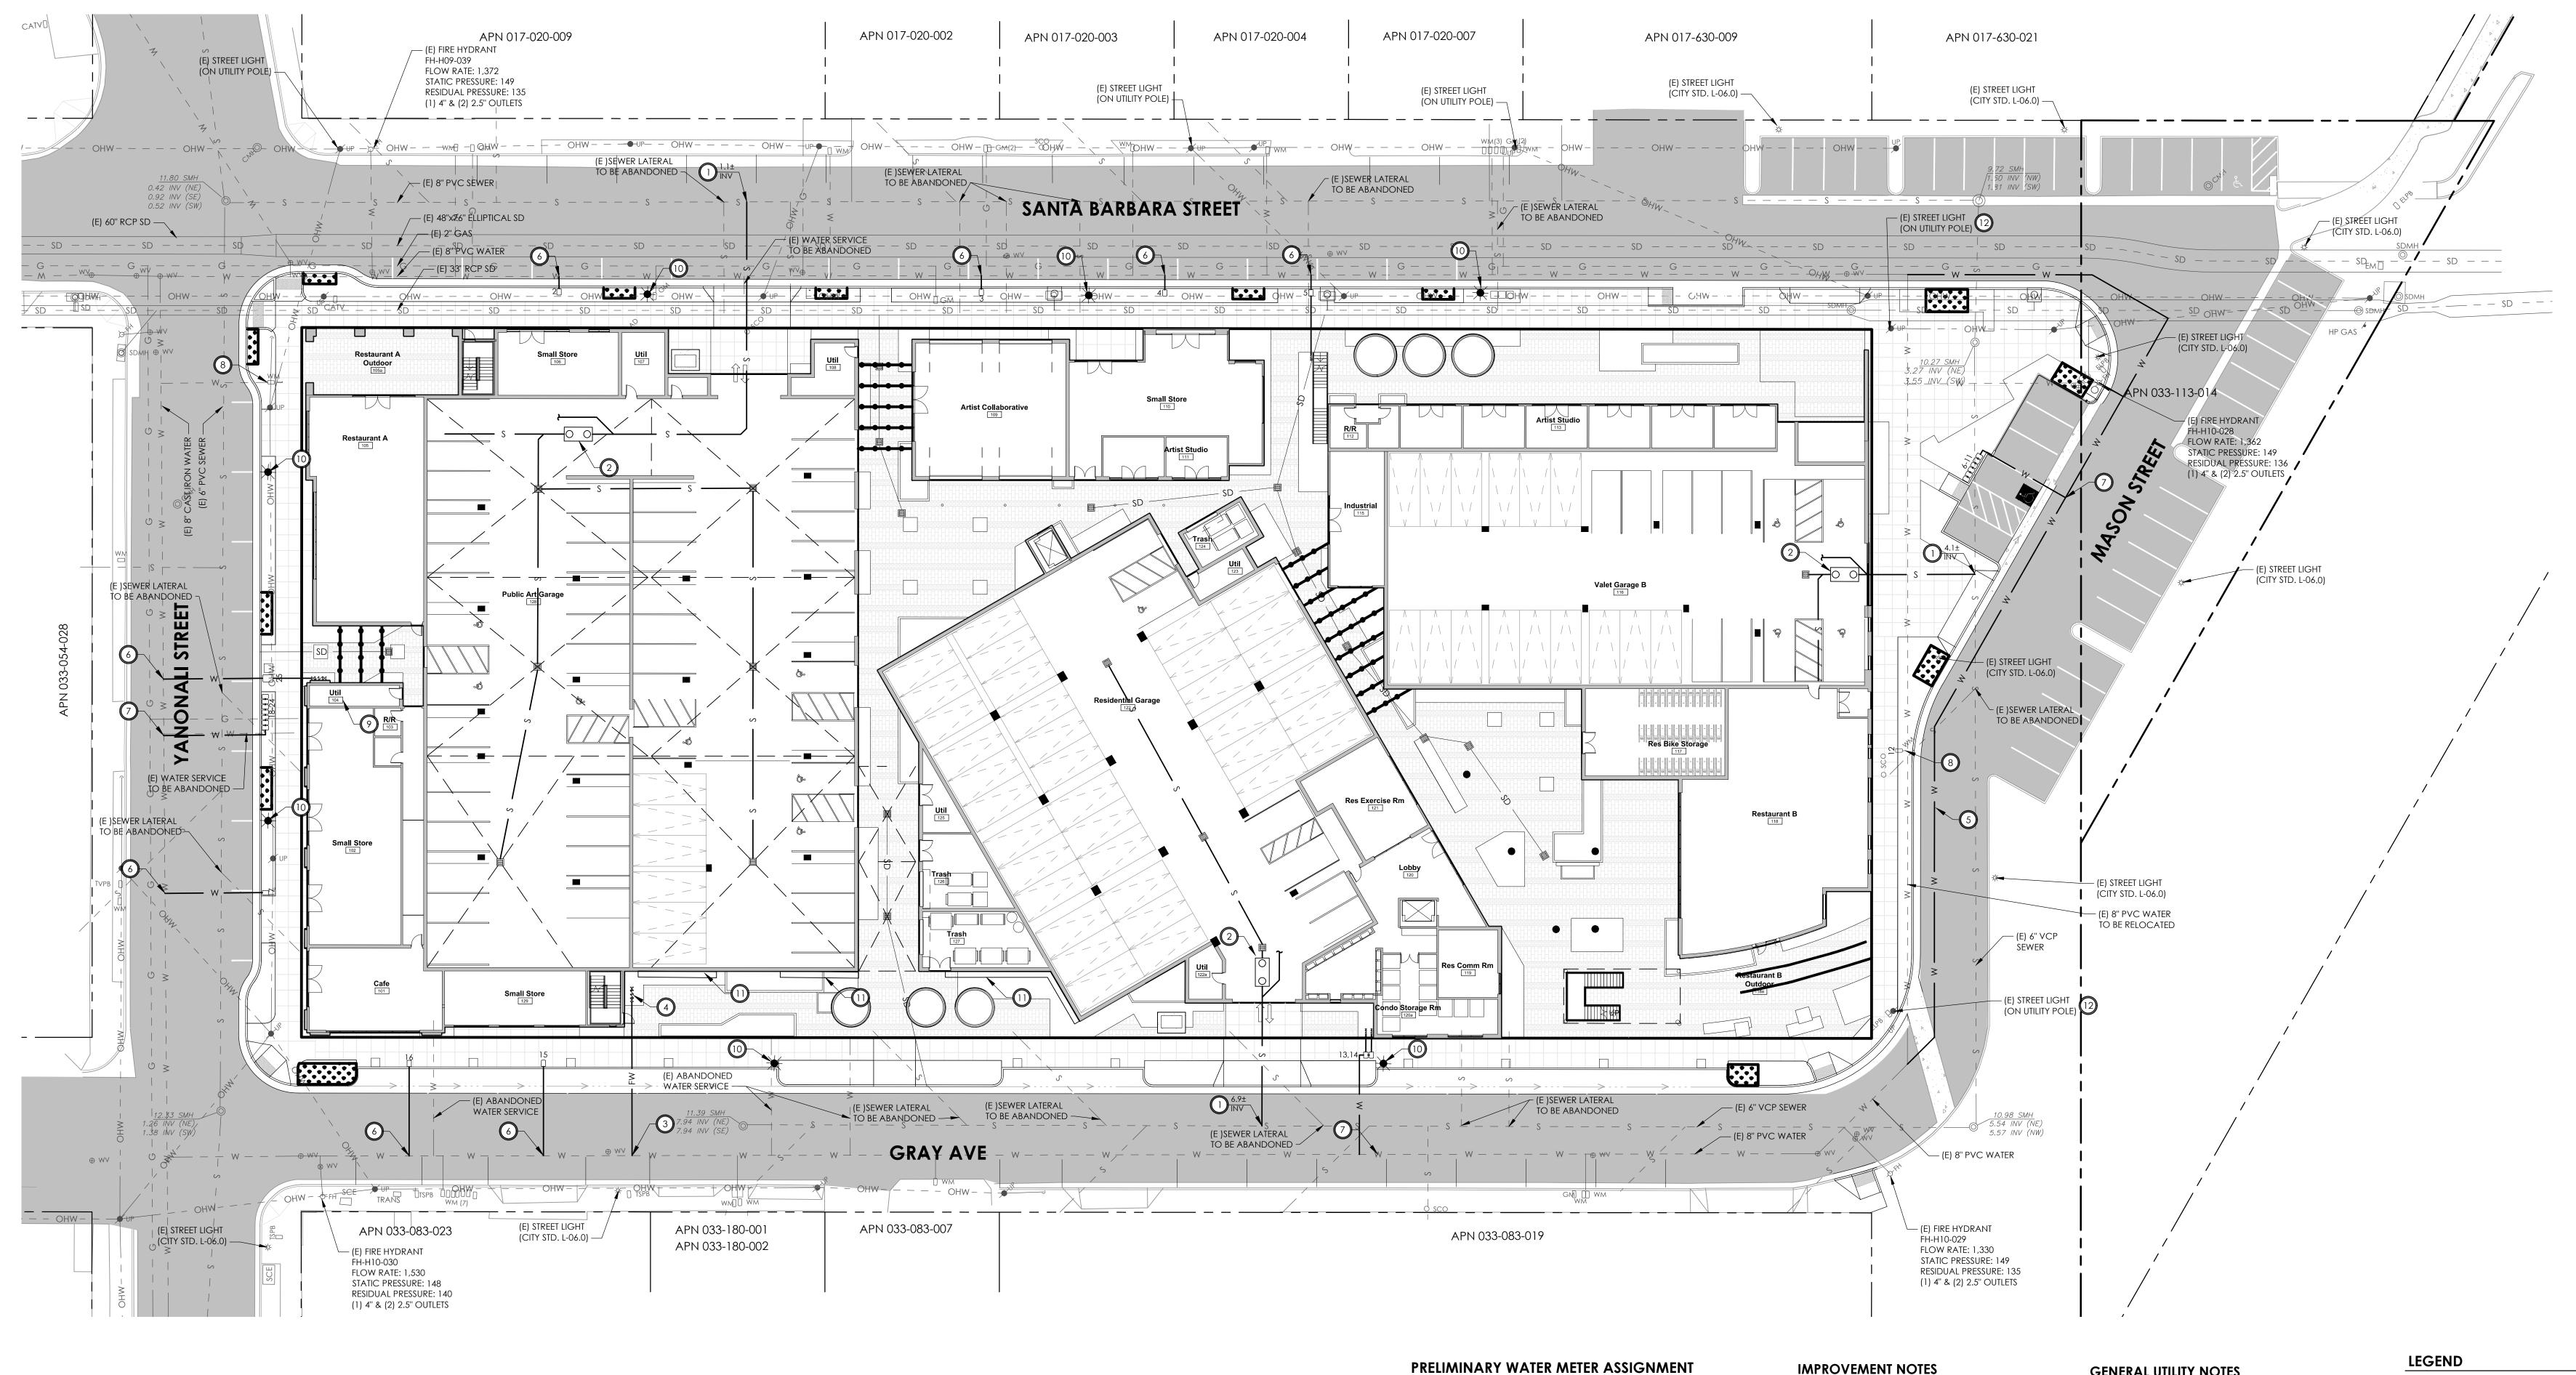

### **Building & Safety Division** Design Flood Elevation \*(DFE) Determination + Base Flood Elevation (BFE) Please reproduce this letter onto the Cover sheet of the plans

Date of Evaluation: July 31, 2020 Building Permit: BLD2020-01708 Structure Address: 120, 130, 136 Yanonali Street APN: 033-084-001, 002, 003 Owner / Applicant: SOMO SB, LLC / Suzanne Elledge Email: Heidi@sepps.com Santa Barbara County Panel: 1387 of 1835 Map Panel #: 06083C1387J (to order a map) FEMA NFIP Community: City of Santa Barbara Effective Date:9/28/2018

Number • Panel • Suffix: 060335•1387•J (Insurance use) Map Revalidated: 9/29/2018 Building Use Residential R3 ☐ Garage /Accessory /ADU ☐ New /Existing /Historical FIRM Zone(s) FloodPlain SFHA AH FloodWay SFHA AE Pre/Post-FIRM 1920 & 1921 BFE Source: Digital FIRM Map ☐ FIS Profile

EXISTING RESIDENTIAL BUILDING(S)

Residential buildings substantially improved or damaged may be required to elevate the building at or above the DFE, exceptions may apply to existing portions built prior to Dec 15, 1978. All new or altered work shall comply with current FEMA flood mitigation requirements including: wet flood proofing or elevating new or relocated mechanical, electrical & plumbing elements & providing water resistant materials where allowed below DFE. References: 2019 CBC 1612, 2019 CRC R322, ASCE 24-14, and ASCE 7-16 Chapter 5. **STRUCTURE(S)** shown represent the existing buildings & not proposed structures.

BUILDING PERMITS are required before any new work, addition, or remodeling of structures occur in a Special Flood Hazard Area (SFHA) - City of Santa Barbara Municipal Code MC 22.24. FLOOD INSURANCE is required for Federally Financed structures located in a SFHA 'A', 'AO', 'AH', 'AE' 'D' & 'VE' zones. Flood Insurance is not required in 'X' & Shaded 'X' zones.

Non Residential structures substantially improved or damaged may be required to elevate or floodproof the building at or above the DFE, exceptions may apply to existing portions built prior to Dec 15, 1978. All new or altered work shall comply with FEMA flood mitigation requirements to flood proof or elevate new or relocated mechanical, electrical & plumbing elements & water resistant materials where allowed below DFE. Reference: 2019 CBC 1612, 2019 CRC R322, ASCE 24-14, and ASCE 7-16 Chapter 5.

**Building & Safety Division** 

Design Flood Elevation \*(DFE) Determination

Site

**STRUCTURE(S)** shown may not represent the existing buildings & do not represent proposed structures. BUILDING PERMITS are required before any new work, addition, or remodeling of structures occur in a Special Flood Hazard Area (SFHA) - City of Santa Barbara Municipal Code MC 22.24. FLOOD INSURANCE is required for Federally Financed structures located in a SFHA 'A', 'AO', 'AH', 'AE' 'D' & 'VE' zones. Flood Insurance is not required in 'X' & Shaded 'X' zones.