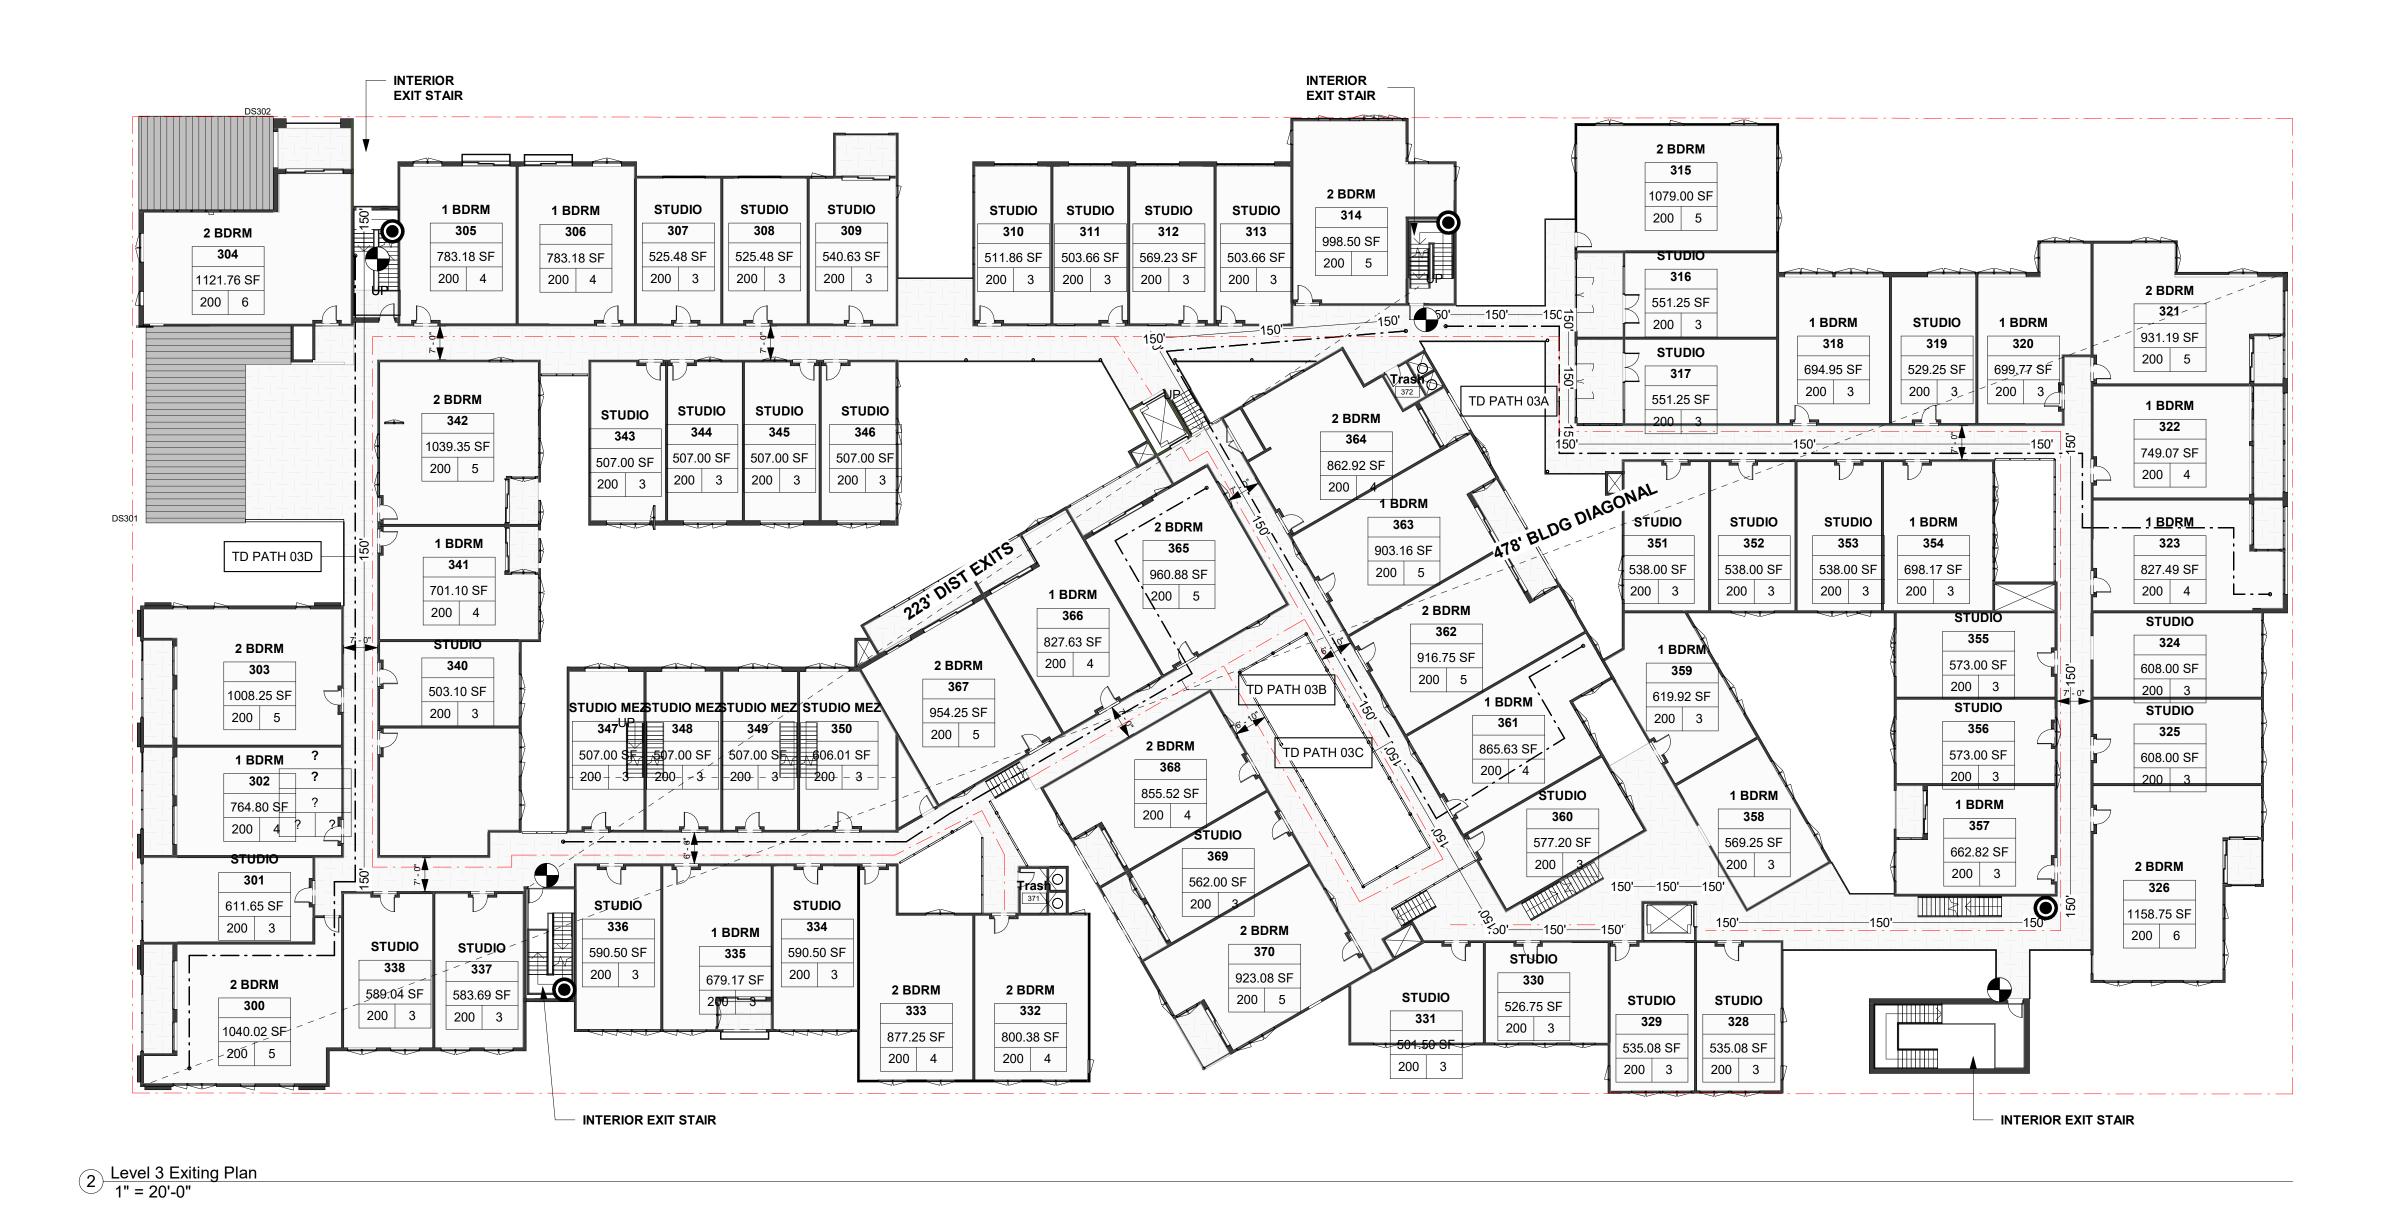

| 200.00   F   793.1   SF   4 |

CEARNAL COLLECTIVE ARCHITECTURE INTERIOR DESIGN

521 1/2 STATE STREET SANTA BARBARA CALIFORNIA 93101

P: 805.963.8077

www.cearnal.com

NOT FOR CONSTRUCTION

SOMO 1 1 East Mas Santa Barb

JOB NUMBER: CODE ANALYSIS PLANS THE CEARNAL COLLECTIVE LLP expressly reserves their common law copyright and other property rights in these plans. These plans are

The Cearnal Collective LLP. In the event of unauthorized reuse of these plans by a third party, the third party shall hold The Cearnal Collective LLP harmless. ISSUE DATE:

not to be reproduced, changed, or copied in any form or manner whatsoever, nor are they

to be assigned to a third party without first obtaining the written permission and consent of

ISSUANCES





1 Level 4 Exiting Plan 1" = 20'-0"

| TRAVEL DISTANCE |            |                                                 |  |  |
|-----------------|------------|-------------------------------------------------|--|--|
| Mark            | Length     | Description                                     |  |  |
| Level 2         |            |                                                 |  |  |
| TD PATH 02B     | 196' - 4"  | MAX = 250' PER CBC 2019 TABLE 1017<br>OCCUPANCY |  |  |
| TD PATH 02C     | 226' - 1"  | MAX = 250' PER CBC 2019 TABLE 1017<br>OCCUPANCY |  |  |
| TD PATH 02A     | 226' - 6"  | MAX = 250' PER CBC 2019 TABLE 1017<br>OCCUPANCY |  |  |
| TD PATH 02D     | 187' - 5"  | MAX = 250' PER CBC 2019 TABLE 1017<br>OCCUPANCY |  |  |
| Level 3         |            |