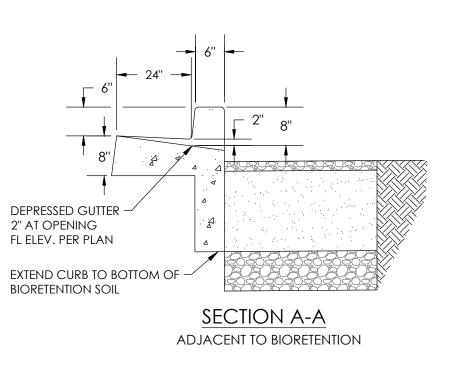

THIS SITE IS IN A FEMA SPECIAL FLOOD HAZARD AREA (SFHA) WITH ESTIMATED FLOOD WATER SURFACE LEVEL OF 1.5 TO 3.5 FEET: COMMERCIAL OCCUPANCIES NOT ELEVATED ABOVE GRADE WILL BE REQUIRED TO BE DRY FLOOD PROOFED AND MAINTAIN AN EMERGENCY EVACUATION PLAN.