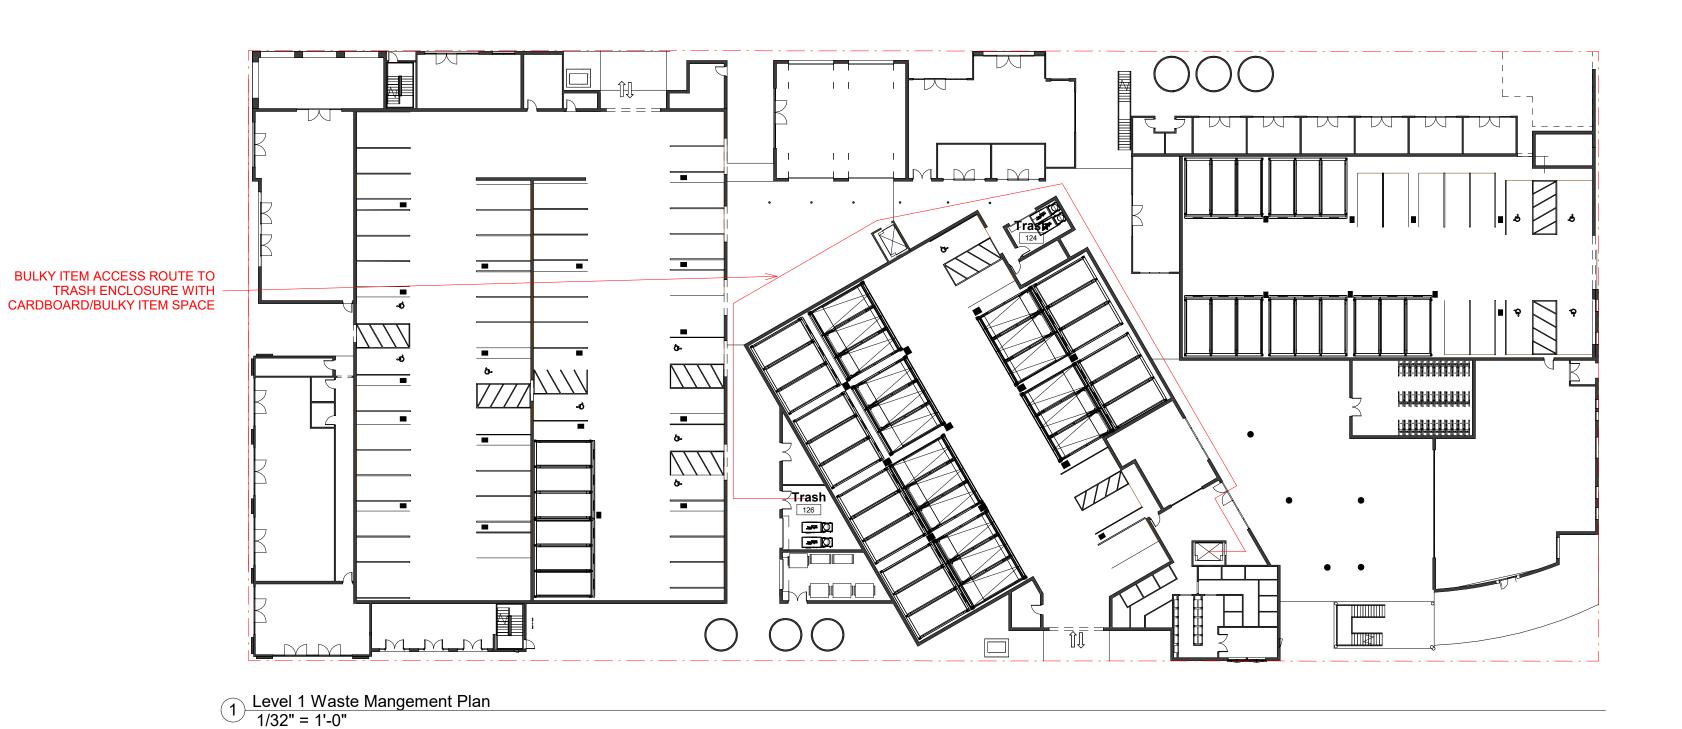

* 

City of Santa Barbara Waste Generation Calculator

Updated 7/27/2016





RESIDENTIAL:
PROVIDED:
TWO TRASH ROOMS A

TWO TRASH ROOMS AT GROUND LEVEL
TRASH: (2) 4 CY BINS WITH TRASH COMPACTOR
RECYCLE: (2) 4 CY BINS WITH TRASH COMPACTOR
NO RESIDENTIAL ACCESS AT TRASH ROOMS, ACCESS VIA TRASH CHUTE ROOMS ON UPPER
LEVELS ONLY. PLEASE SEE FLOOR PLANS FOR TRASH ROOM LOCATIONS.

COMMERCIAL:
PROVIDED:
ONE TRASH ROOM AT GROUND LEVEL
TRASH: (2) 4 CY DUMPSTER
RECYCLE: (2) 4 CY DUMPSTER
FOOD WASTE: (2) 1.5 CT DUMPSTER
SPACE FOR GREASE BARRELS ALSO PROVIDED



# Model 1024

Each of our Auger Compactors are commonly used in locations such as banks, parks, bakeries, wineries, schools, shopping malls, cinemas, multi-family dwellings, office buildings, restaurants, and retail stores.



4 cubic yards





STUDIO STUDIO STUDIO

STUDIOSTUDIOSTUDIO STUDIO

STUDIO

205

MARKET

TRASH ACCESS ROUTE —

1 BDRM

2 BDRM

STUDIO

201

MARKET

2 BDRM

2 BDRM

1 BDRM

2 BDRM

TRASH ACCESS ROUTE -

3 Level 3 Waste Management Plan 1/32" = 1'-0"

\_\_\_\_\_\_

4 Level 4 Waste Management Plan
1/32" = 1'-0"

TRASH ACCESS ROUTE -

2 Level 2 Waste Management Plan 1/32" = 1'-0"

1 BDRM

1 BDRM 5 100-S

STUDIO

340

AFF - LOW

PBDRM CONDO

3BDRM CONDO

STUDIO

242

MARKET

ARTIST LOFT

STUDIOSTUDIO

STUDIO STUDIO

3 BDRM CONDO

|STUDIO|\$TUDIO|STUDIO|\$TUDIO|

2 BDRM

2 BDRM COND PBDRM CONDO

3 BDRM CONDO

\_\_\_\_\_

2 BDRM

DECK

-----

----

2 BDRM CONDO

2 BDRM CONDO

\$TUDIO | STUDIO | STUDIO | 1 BDRM

STUDIO STUDIO STUDIO 1 BDRM

3 BDRM CONDO

3 BDRM CONDO

STUDIO STUDIO

STUDIO

STUDIO

356

MARKET

1 B