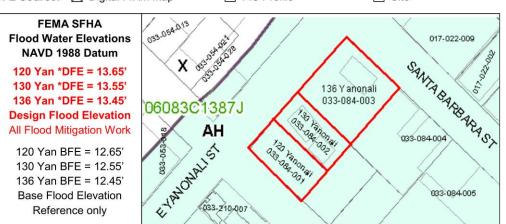

### **Building & Safety Division** Design Flood Elevation \*(DFE) Determination + Base Flood Elevation (BFE) Please reproduce this letter onto the Cover sheet of the plans

Date of Evaluation: July 31, 2020 Building Permit: BLD2020-01708 Structure Address: 120, 130, 136 Yanonali Street APN: 033-084-001, 002, 003 Owner / Applicant: SOMO SB, LLC / Suzanne Elledge Email: Heidi@sepps.com Santa Barbara County Panel: 1387 of 1835 Map Panel #: 06083C1387J (to order a map) FEMA NFIP Community: City of Santa Barbara Effective Date:9/28/2018

Number • Panel • Suffix: 060335•1387•J (Insurance use) Map Revalidated: 9/29/2018 Building Use Residential R3 ☐ Garage /Accessory /ADU ☐ New /Existing /Historical FIRM Zone(s) FloodPlain SFHA AH FloodWay SFHA AE Pre/Post-FIRM 1920 & 1921 BFE Source: Digital FIRM Map ☐ FIS Profile

EXISTING RESIDENTIAL BUILDING(S)

Residential buildings substantially improved or damaged may be required to elevate the building at or above the DFE, exceptions may apply to existing portions built prior to Dec 15, 1978. All new or altered work shall comply with current FEMA flood mitigation requirements including: wet flood proofing or elevating new or relocated mechanical, electrical & plumbing elements & providing water resistant materials where allowed below DFE. References: 2019 CBC 1612, 2019 CRC R322, ASCE 24-14, and ASCE 7-16 Chapter 5. **STRUCTURE(S)** shown represent the existing buildings & not proposed structures.

BUILDING PERMITS are required before any new work, addition, or remodeling of structures occur in a Special Flood Hazard Area (SFHA) - City of Santa Barbara Municipal Code MC 22.24. FLOOD INSURANCE is required for Federally Financed structures located in a SFHA 'A', 'AO', 'AH', 'AE' 'D' & 'VE' zones. Flood Insurance is not required in 'X' & Shaded 'X' zones.