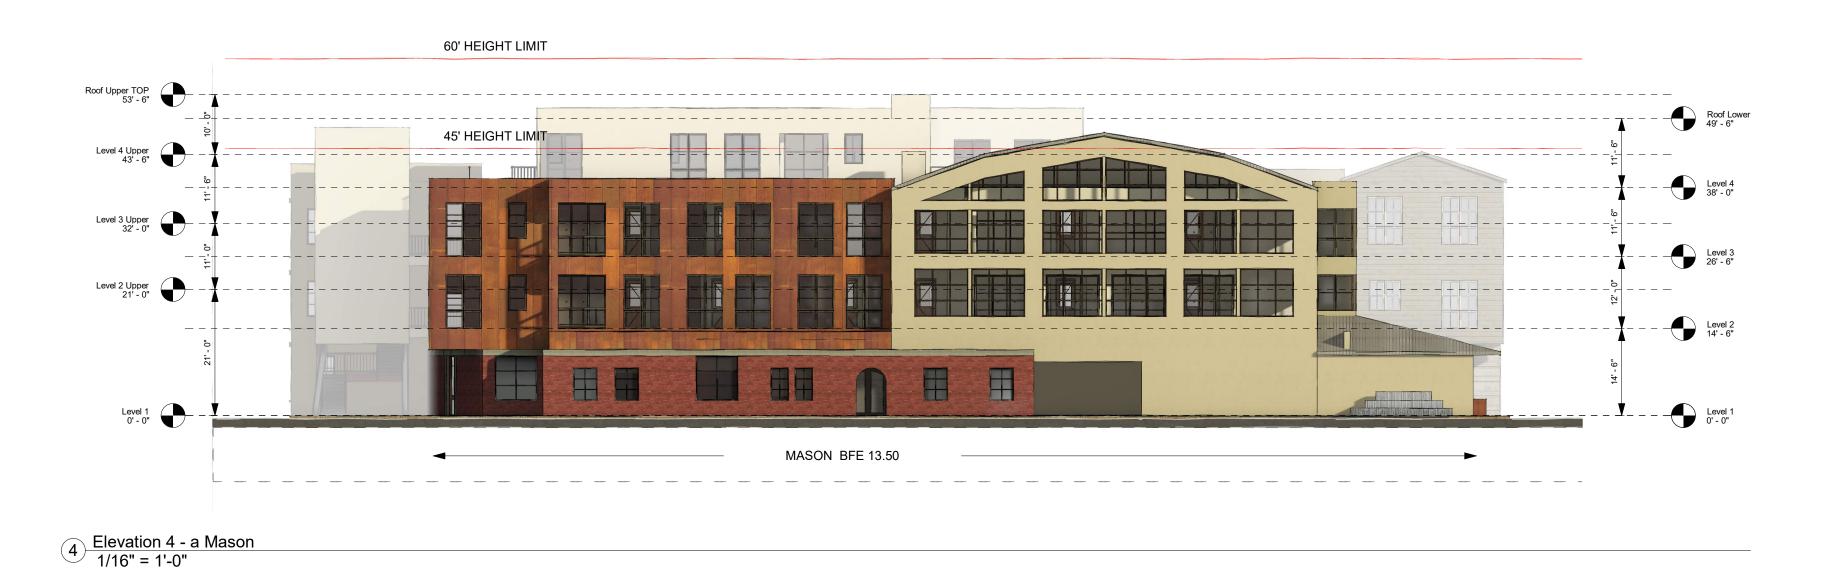

be reproduced, changed, or copied in any form or manner whatsoever, nor are they to be assigned to a third party without first obtaining the written permission and consent of The Cearnal Collective LLP. In the event of unauthorized reuse of these plans by a third party, the third party shall hold The Cearnal Collective LLP harmless.

ISSUE DATE: 04/26

# DATE DESCRIPTION
1 03-17-2020 PRT sbmtl
2 09-23-2020 DART 1
4 05-07-2021 DART 2
5 07-16-2021 DART 3
6 02-09-2022 ABR 3
7 04-26-2022 DART 4/ABR





60' HEIGHT LIMIT YANONALI BFE 13.65 GRAY BFE 13.55 MASON BFE 13.50

2 WEST ELEVATION - GRAY ST 1/16" = 1'-0"

60' HEIGHT LIMIT MASON BFE 13.50

1 SOUTH ELEVATION - MASON ST 1/16" = 1'-0"



























Elevation 2 - a Yanonali

3 Elevation 1 - a Gray 1/16" = 1'-0"

1/16" = 1'-0"







CEARNAL
COLLECTIVE
ARCHITECTURE
INTERIOR DESIGN

521 1/2 STATE STREET
SANTA BARBARA
CALIFORNIA 93101
P: 805.963.8077

www.cearnal.com

NOT FOR CONSTRUCTION

SOMO funk
121 East Mason Street
Santa Barbara, CA

JOB NUMBER:

CONTENTS:

THE CEARNAL COLLECTIVE LLP expressly reserves their common law copyright and other property rights in these plans. These plans are not to be reproduced, changed, or copied in any form or manner whatsoever, nor are they to be assigned to a third party without first obtaining the written permission and consent of The Cearnal Collective LLP. In the event of unauthorized reuse of these plans by a third party, the third party shall hold The Cearnal Collective LLP harmless.

ISSUE DATE: 04/



# WINDOW COLORS



















CEARNAL COLLECTIVE ARCHITECTURE INTE