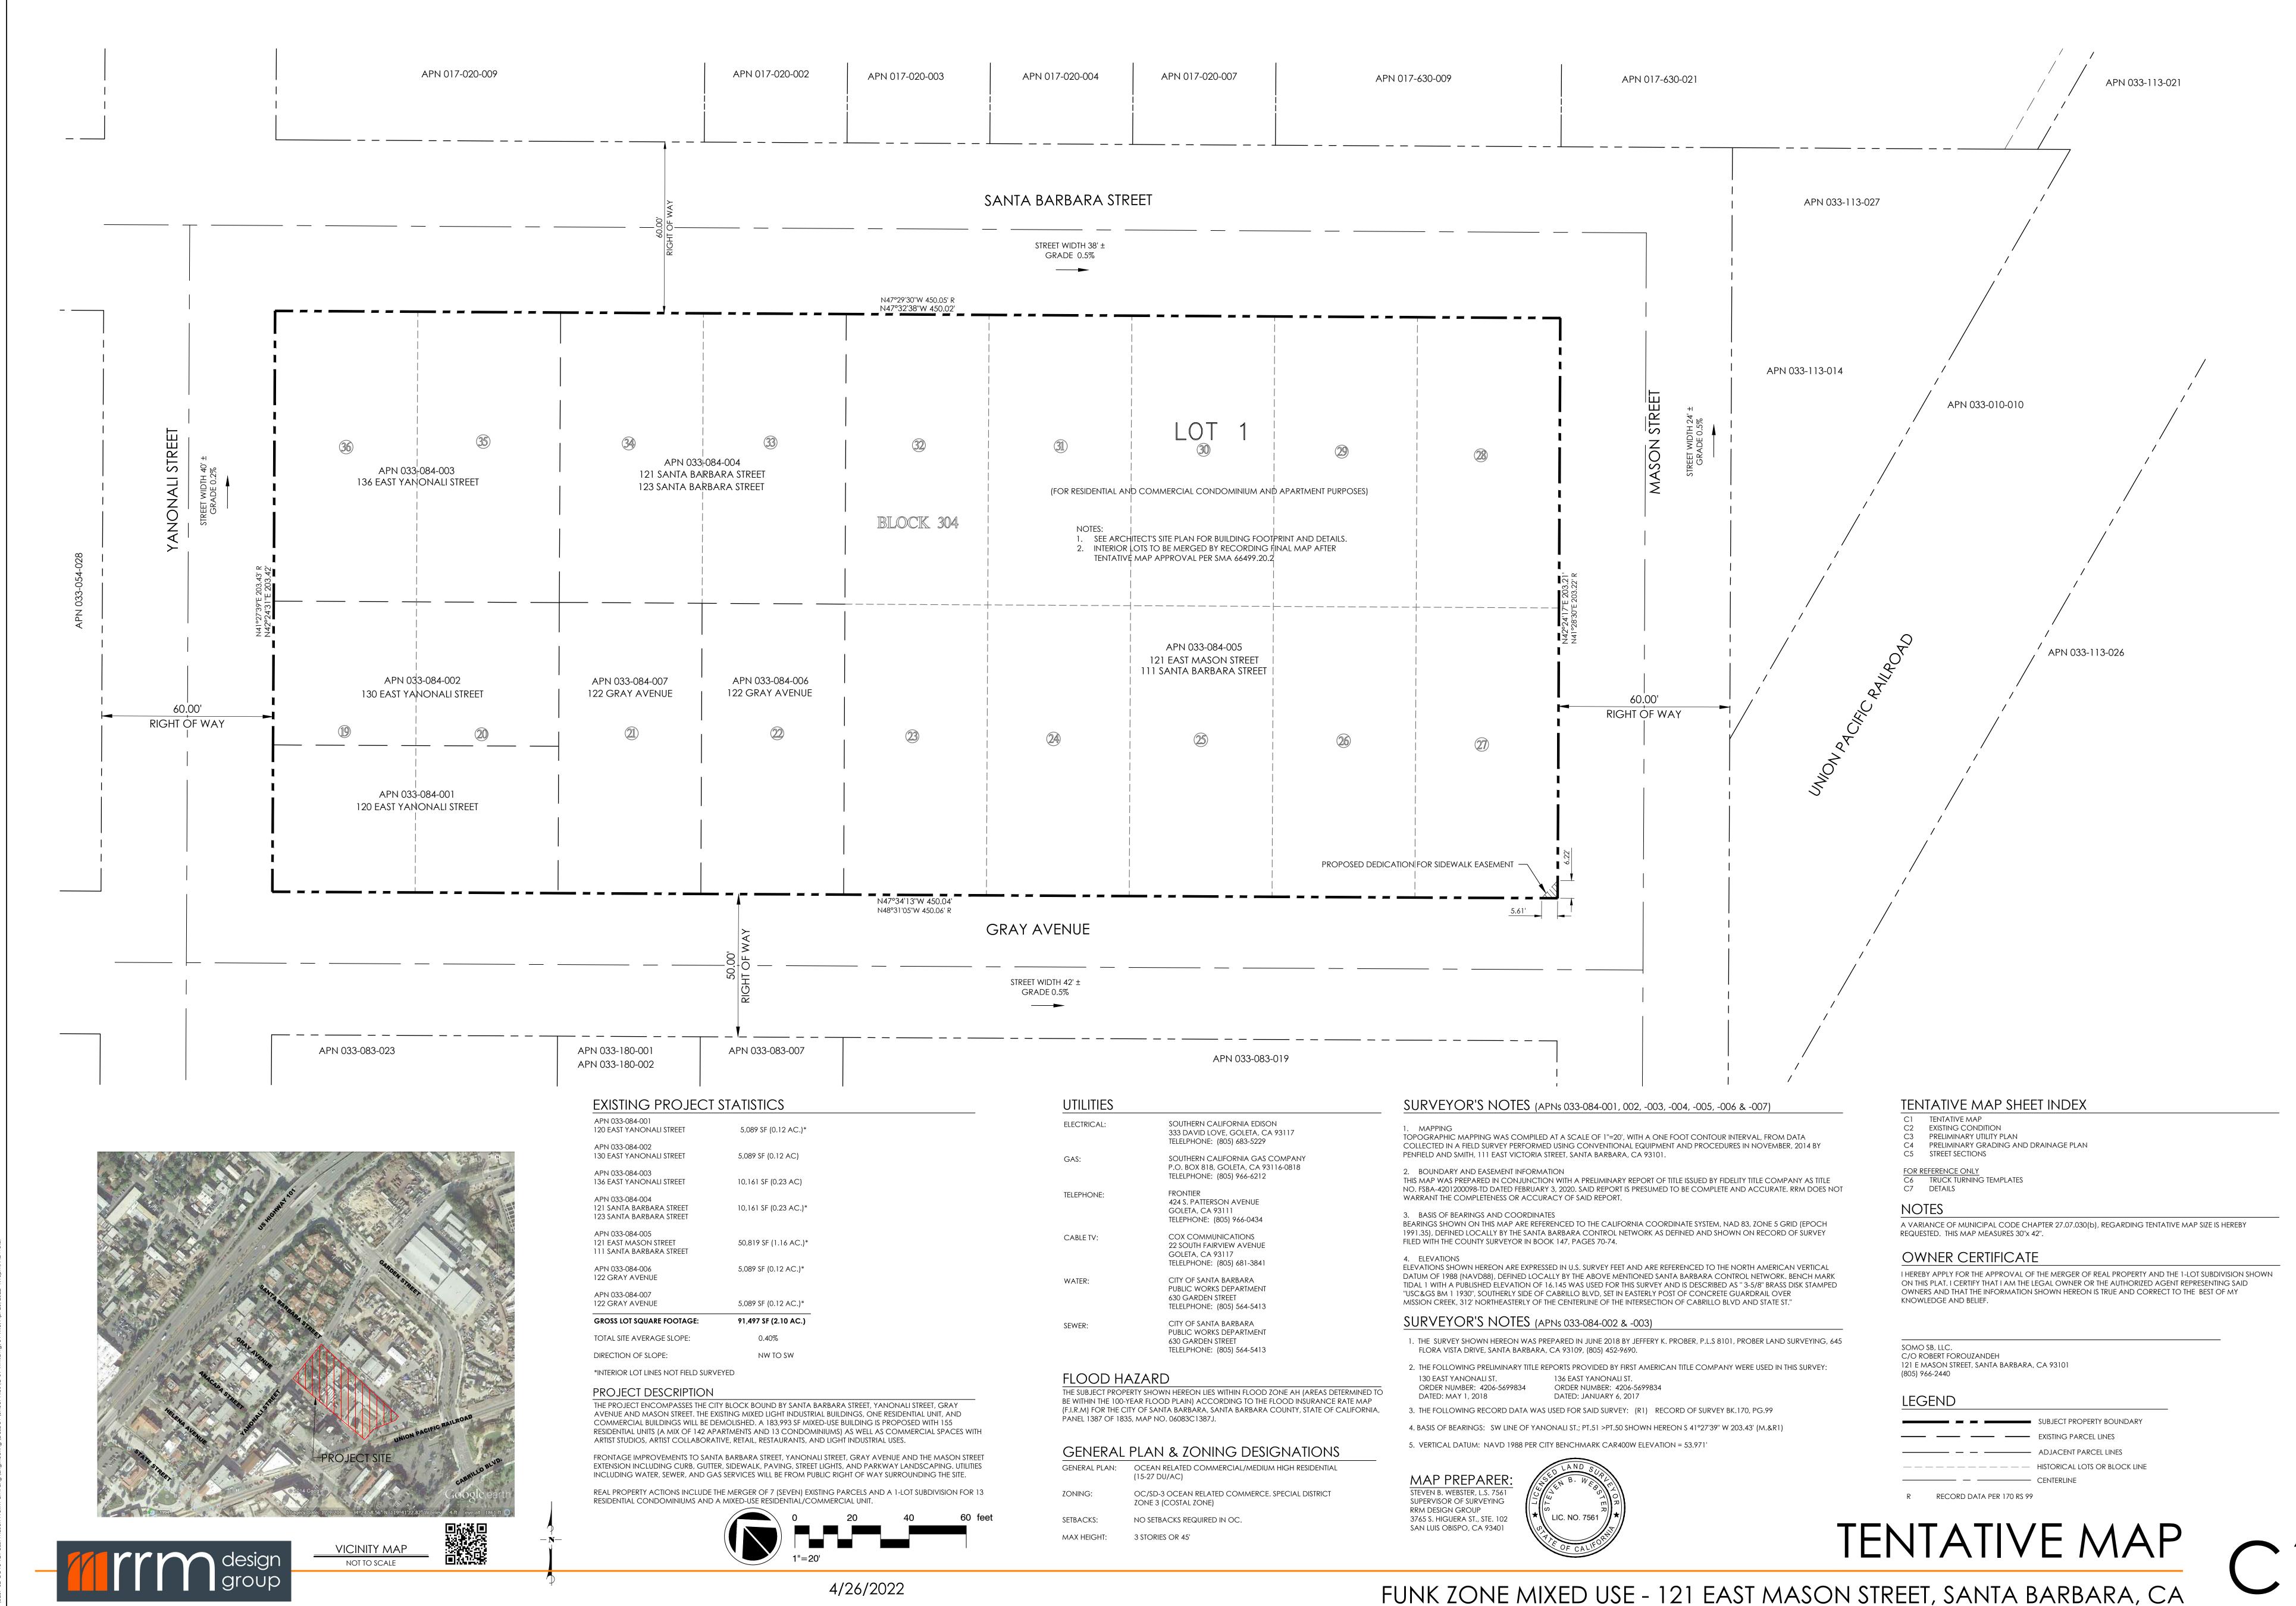

101 P: 805.963.8077

www.cearnal.com

NOT FOR CONSTRUCTION

SOMO 1 1 East Mas Santa Barba

JOB NUMBER:

CODE ANALYSIS PLANS

THE CEARNAL COLLECTIVE LLP expressly reserves their common law copyright and other property rights in these plans. These plans are not to be reproduced, changed, or copied in any form or manner whatsoever, nor are they to be assigned to a third party without first obtaining the written permission and consent of The Cearnal Collective LLP. In the event of unauthorized reuse of these plans by a third party, the third party shall hold The Cearnal Collective LLP harmless.

ISSUE DATE:

ISSUANCES # DATE DESCRIPTION
2 09-23-2020 DART 1
4 05-07-2021 DART 2
5 07-16-2021 DART 3
6 02-09-2022 ABR 3
7 04-26-2022 DART 4/ABR

TRAVEL DISTANCE PATH ACCESSIBILE PATH OF TRAVEL

G024













| METER # | USE                        | METER<br>SIZE | BACKFLOW PREVENTION                 |
|---------|----------------------------|---------------|-------------------------------------|
| 1       | RESTAURANT A - 105         | (E) TBD       | N/A                                 |
| 2       | RETAIL - 106               | (N) TBD       | N/A                                 |
| 3       | ARTIST COLLABORATIVE - 109 | (N) TBD       | N/A                                 |
| 4       | RETAIL - 110               | (N) TBD       | N/A                                 |
| 5       | INDUSTRIAL - 115           | (N) TBD       | W-12.0 & W-12.1 - OUTSIDE, SEE PLAN |
| 6       | CONDOMINUM                 | (N) 5/8"      | W-12.0 & W-12.1 - UTILITY ROOM 114  |
| 7       | CONDOMINUM