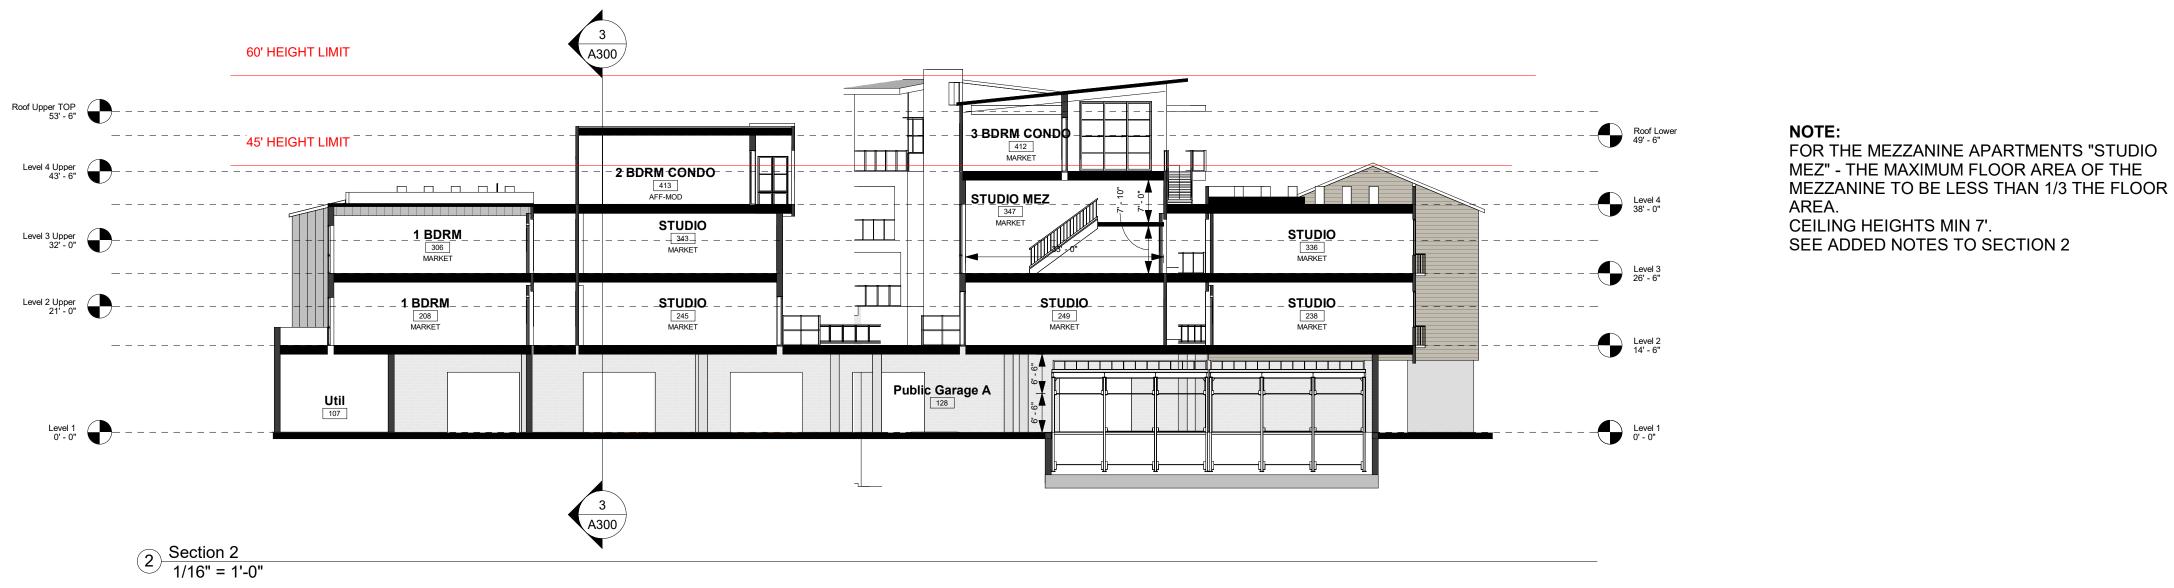

EXISTING RESIDENTIAL BUILDING(S)

Residential buildings substantially improved or damaged may be required to elevate the building at or above the DFE, exceptions may apply to existing portions built prior to Dec 15, 1978. All new or altered work shall comply with current FEMA flood mitigation requirements including: wet flood proofing or elevating new or relocated mechanical, electrical & plumbing elements & providing water resistant materials where allowed below DFE. References: 2019 CBC 1612, 2019 CRC R322, ASCE 24-14, and ASCE 7-16 Chapter 5. **STRUCTURE(S)** shown represent the existing buildings & not proposed structures.

BUILDING PERMITS are required before any new work, addition, or remodeling of structures occur in a Special Flood Hazard Area (SFHA) - City of Santa Barbara Municipal Code MC 22.24. FLOOD INSURANCE is required for Federally Financed structures located in a SFHA 'A', 'AO', 'AH', 'AE' 'D' & 'VE' zones. Flood Insurance is not required in 'X' & Shaded 'X' zones.

Non Residential structures substantially improved or damaged may be required to elevate or floodproof the building at or above the DFE, exceptions may apply to existing portions built prior to Dec 15, 1978. All new or altered work shall comply with FEMA flood mitigation requirements to flood proof or elevate new or relocated mechanical, electrical & plumbing elements & water resistant materials where allowed below DFE. Reference: 2019 CBC 1612, 2019 CRC R322, ASCE 24-14, and ASCE 7-16 Chapter 5.