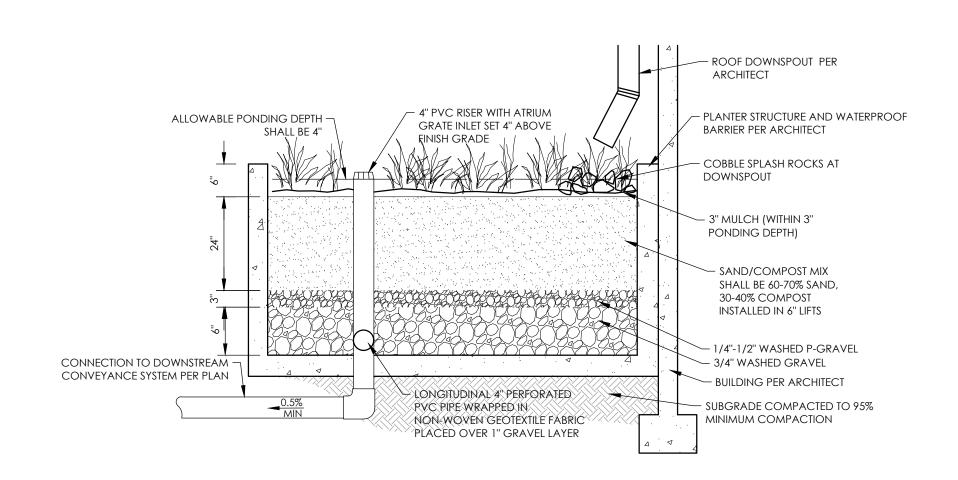

S:

1. OVER-EXCAVATE 1.0' BELOW INFILTRATION BOTTOM AND REPLACED UNIFORMLY WITHOUT COMPACTION.

COMPACTION.

CREATER A STATE OF WASHED OPEN GRADED (NO SAND). CRUSHED (ANGULAR)

- 2. ALL STONE MATERIAL SHALL BE WASHED, OPEN-GRADED (NO SAND), CRUSHED (ANGULAR) AGGREGATE.
- 3. BIORETENTION SOIL MIX SHALL BE 60 TO 70% SAND, 15 TO 25% COMPOST, AND 10 TO 20% CLEAN TOPSOIL. THE ORGANIC CONTENT SHALL BE 8 TO 12% AND PH RANGE SHALL BE 5.5 TO 7.5. 4. EXTEND DEEPENED CURB DETAIL 5' BEYOND BOTH SIDES OF BIORETENTION AREA.





NOTES:

1. ALL AGGREGATE BASE MATERIAL SHALL BE WASHED, OPEN-GRADED (NO SAND), CRUSHED (ANGULAR) AGGREGATE. 2. PAVERS SHALL BE GREY/CHARCOAL BLEND COLORED PERMEABLE ROMAN PAVERS FROM AIRVOL BLOCK. ARRANGED IN HERRINGBONE PATTERN USING ROMAN 1 SIZE PAVERS AS PER AIRVOL BLOCK.





C BIORETENTION PLANTER BOX





SCALE: N.T.S.



CURB CUT

SCALE: N.T.S.







NOT FOR

CONSTRUCTION

SOMO for 121 East Masc Santa Barba

JOB NUMBER:

SITE PLAN

THE CEARNAL COLLECTIVE LLP expressly reserves their common law copyright and other property rights in these plans. These plans are not to be reproduced, changed, or copied in any form or manner whatsoever, nor are they to be assigned to a third party without first obtaining the written permission and consent of The Cearnal Collective LLP. In the event of unauthorized reuse of these plans by a third party, the third party shall hold The Cearnal Collective LLP harmless.

ISSUE DATE: ISSUANCES

# DATE DESCRIPTION
1 03-17-2020 PRT sbmtl
2 09-23-2020 DART 1
4 05-07-2021 DART 2
5 07-16-2021 DART 3
6 02-09-2022 ABR 3
7 04-26-2022 DART