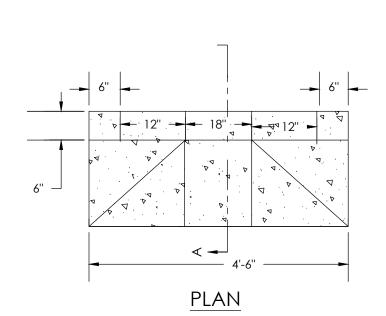

THIS SITE IS IN A FEMA SPECIAL FLOOD HAZARD AREA (SFHA) WITH ESTIMATED FLOOD WATER SURFACE LEVEL OF 1.5 TO 3.5 FEET: COMMERCIAL OCCUPANCIES NOT ELEVATED ABOVE GRADE WILL BE REQUIRED TO BE DRY FLOOD PROOFED AND MAINTAIN AN EMERGENCY EVACUATION PLAN.