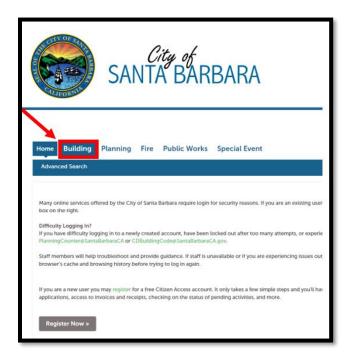

## SEARCH PERMIT RECORDS

You may look up permits and applications by record number, address, parcel number, or date range. There are four locations where you may search permit records on the **Home** page:

1. First is by selecting one of the five **Permit Types** (*ex.: Building, Planning, Fire, Public Works, Special Event*) from the menu at the top of the screen.

2. The second is the **Advanced Search** function on the upper left of the **Home** screen. Hover your cursor over the Advanced Search and select **Search Records/Applications**, then select desired record type.