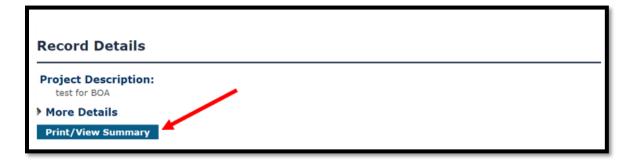

Review Record Details and Processing Status from the Permit Record page. For a summary of all activities, scroll to the very bottom of the Permit Record page and click the Print/View Summary button. Wait for it to load to view or print.