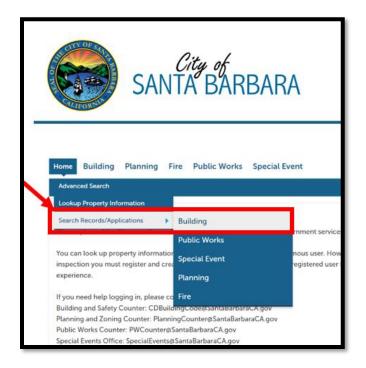

1. First is by selecting one of the five **Permit Types** (*ex.: Building, Planning, Fire, Public Works, Special Event*) from the menu at the top of the screen.

2. The second is the **Advanced Search** function on the upper left of the **Home** screen. Hover your cursor over the Advanced Search and select **Search Records/Applications**, then select desired record type.