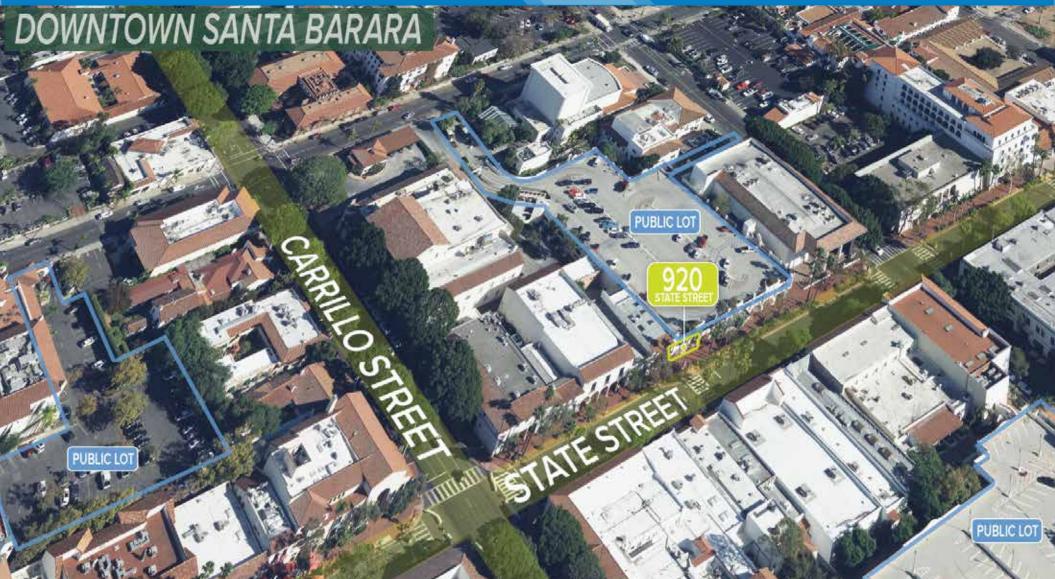

#### The Hub of Santa Barbara's Revival!

Situated on the vibrant 900 block of State Street, this premier space offers unmatched exposure surrounded by Santa Barbara's top boutiques, restaurants, and the renowned Santa Barbara International Film Festival theater. Just steps from the bustling Saturday Farmers' Market and with convenient access to public parking, this location is a magnet for locals and visitors alike.

Prime Retail in the Heart of State Street.

Contact us today for details!

City of Santa Barbara

Edward France (805) 564-5656 x4610 EFrance@SantaBarbaraCA.gov DOWNTOWN PARKING - 1221 ANACAPA STREET