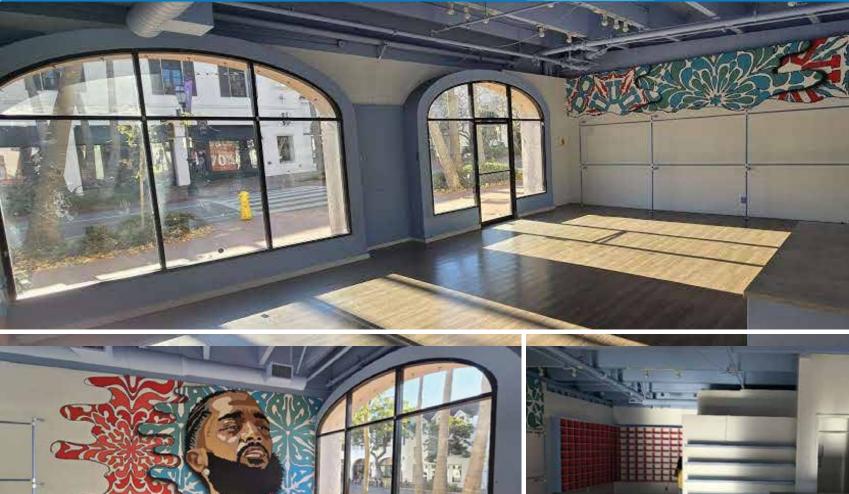

## **LEASING SPECIFICS**

1st Floor, Heart of State Street Size 1,240 SF Term 1-5 Years Estimated Rental Rate \$35.00 /SF/YR Rent Type- Full Service Space Use- Retail/Workout Studio/Other Condition Full Build-Out Availability March 01, 2025

- Rate includes utilities, building services and property expenses
- Fully Built-Out as Standard Retail Space, or modify to suit
- Located in-line with other key retail
- Private Restrooms
- Fronts Farmers Market and SB Film Festival Venue