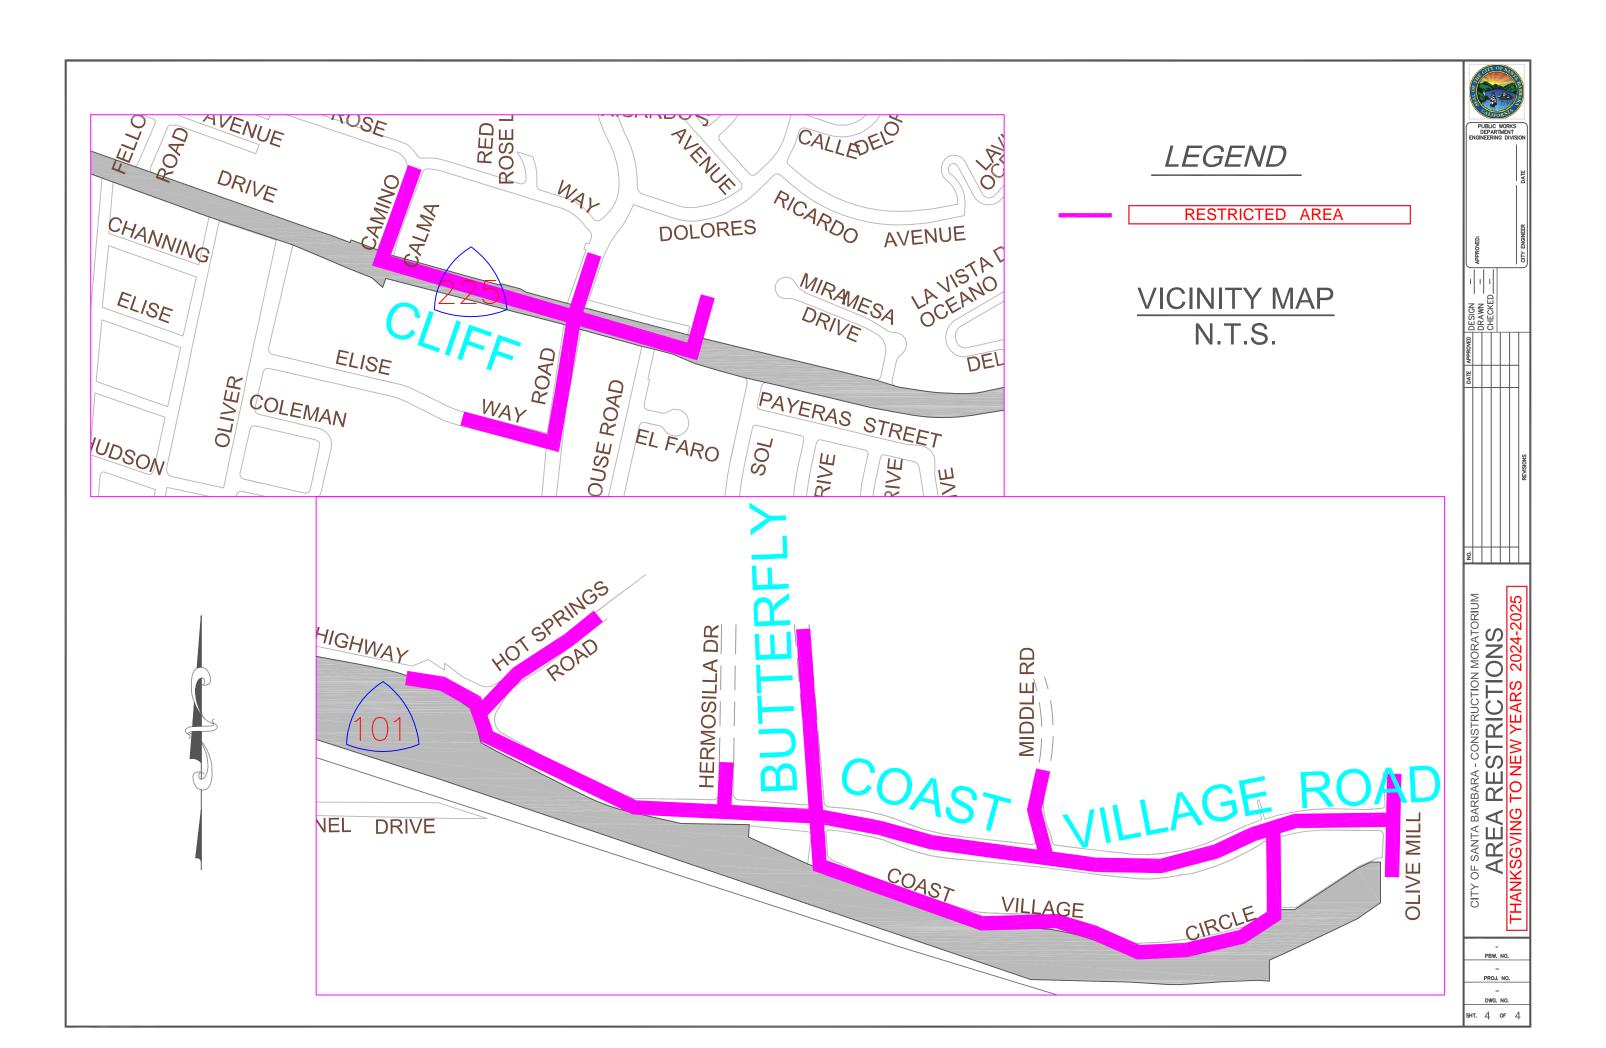

# SUBJECT: RESTRICTION OF CONSTRUCTION IN COMMERCIAL AREAS DURING THE HOLIDAY SEASON

This is a reminder that <u>no construction work</u> is to take place within the City's right of way in commercial areas during the Holiday Season from <u>Monday, 11/25/2024, to Wednesday, 1/1/2025, inclusive.</u> The attached maps delineate the specifically restricted areas.

- No new permits may be issued for work in these areas during this period, except "Emergencies" approved by the City Engineer.
- All Public Works projects in the specified areas, with an existing Public Works Permit, must be halted prior to the dates listed above. This does not apply if you already have been informed of a variance approval.
- No permits for containers/dumpsters or other traffic obstructions may be issued for this period.

**COMPLIANCE IS MANDATORY**. Please ensure that all appropriate employees are aware of this policy.

If you have any questions, please contact Michael Cloonan, Supervising Engineer, at (805) 564-5365, <u>MCloonan@SantaBarbaraCA.gov</u>, or Downtown Parking at (805) 564-5656.