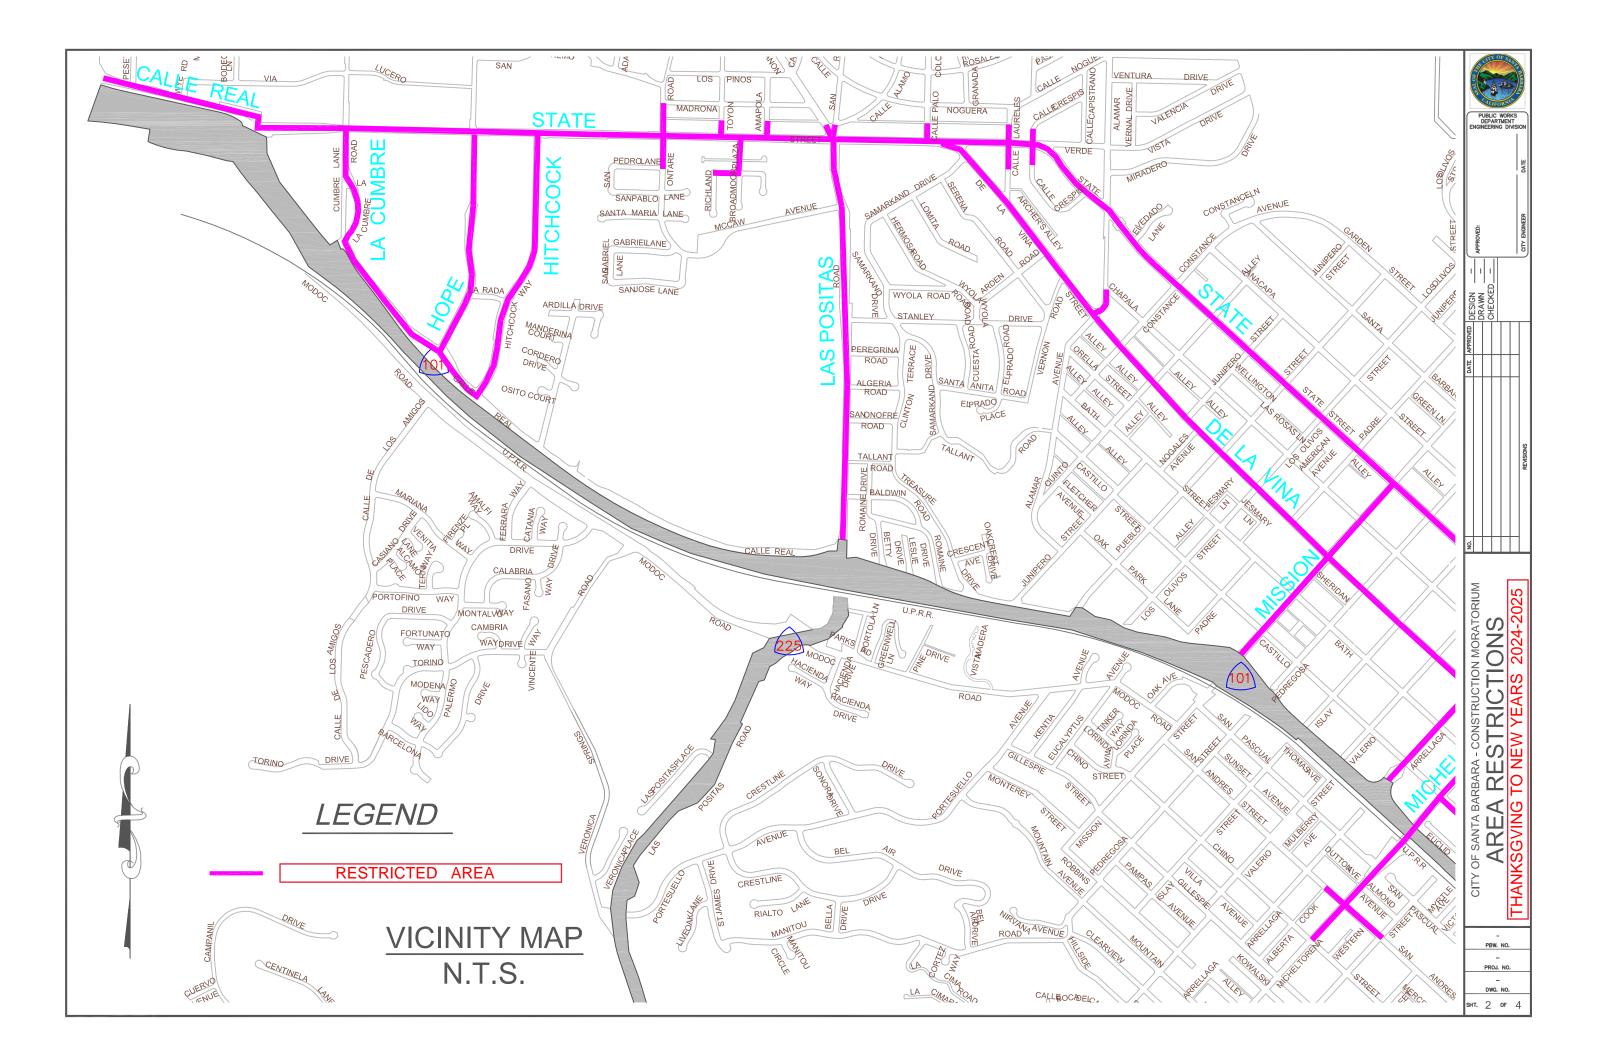

# SUBJECT: RESTRICTION OF CONSTRUCTION IN COMMERCIAL AREAS DURING THE HOLIDAY SEASON

This is a reminder that <u>no construction work</u> is to take place within the City's right of way in commercial areas during the Holiday Season from <u>Monday, 11/25/2024, to Wednesday, 1/1/2025, inclusive.</u> The attached maps delineate the specifically restricted areas.

- No new permits may be issued for work in these areas during this period, except "Emergencies" approved by the City Engineer.
- All Public Works projects in the specified areas, with an existing Public Works Permit, must be halted prior to the dates listed above. This does not apply if you already have been informed of a variance approval.
- No permits for containers/dumpsters or other traffic obstructions may be issued for this period.

**COMPLIANCE IS MANDATORY**. Please ensure that all appropriate employees are aware of this policy.

If you have any questions, please contact Michael Cloonan, Supervising Engineer, at (805) 564-5365, <u>MCloonan@SantaBarbaraCA.gov</u>, or Downtown Parking at (805) 564-5656.