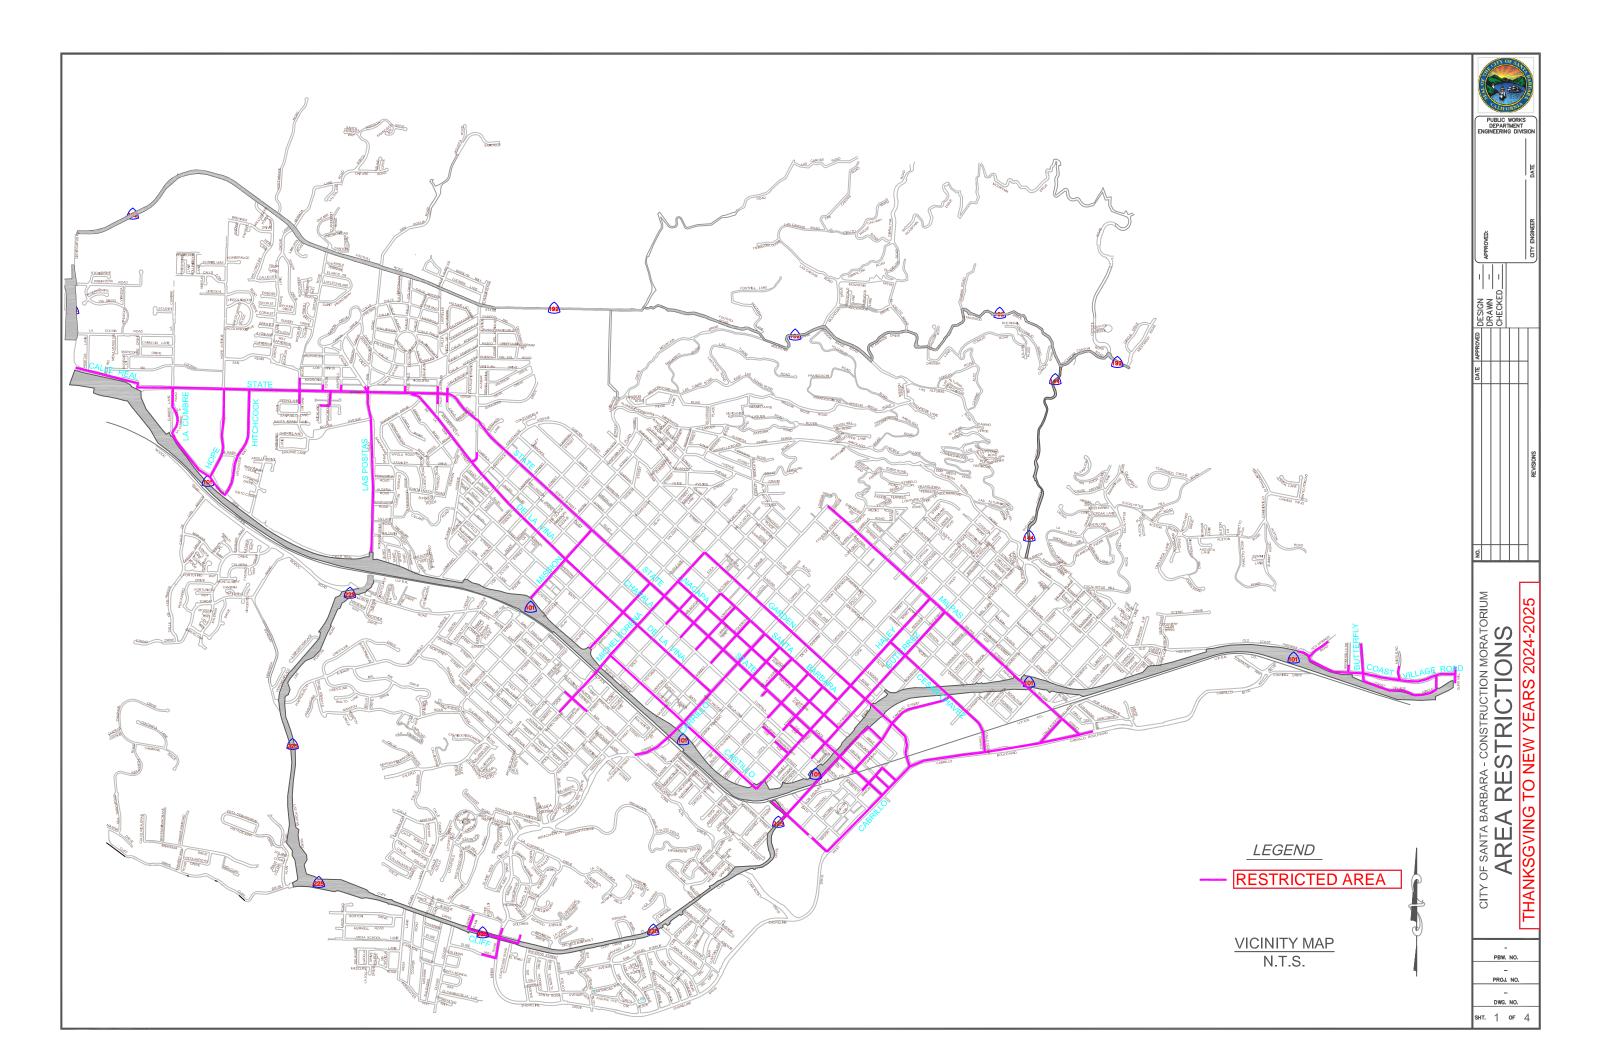

# SUBJECT: RESTRICTION OF CONSTRUCTION IN COMMERCIAL AREAS DURING THE HOLIDAY SEASON

This is a reminder that <u>no construction work</u> is to take place within the City's right of way in commercial areas during the Holiday Season from <u>Monday, 11/25/2024, to Wednesday, 1/1/2025, inclusive.</u> The attached maps delineate the specifically restricted areas.

- No new permits may be issued for work in these areas during this period, except "Emergencies" approved by the City Engineer.
- All Public Works projects in the specified areas, with an existing Public Works Permit, must be halted prior to the dates listed above. This does not apply if you already have been informed of a variance approval.
- No permits for containers/dumpsters or other traffic obstructions may be issued for this period.

**COMPLIANCE IS MANDATORY**. Please ensure that all appropriate employees are aware of this policy.

If you have any questions, please contact Michael Cloonan, Supervising Engineer, at (805) 564-5365, <u>MCloonan@SantaBarbaraCA.gov</u>, or Downtown Parking at (805) 564-5656.