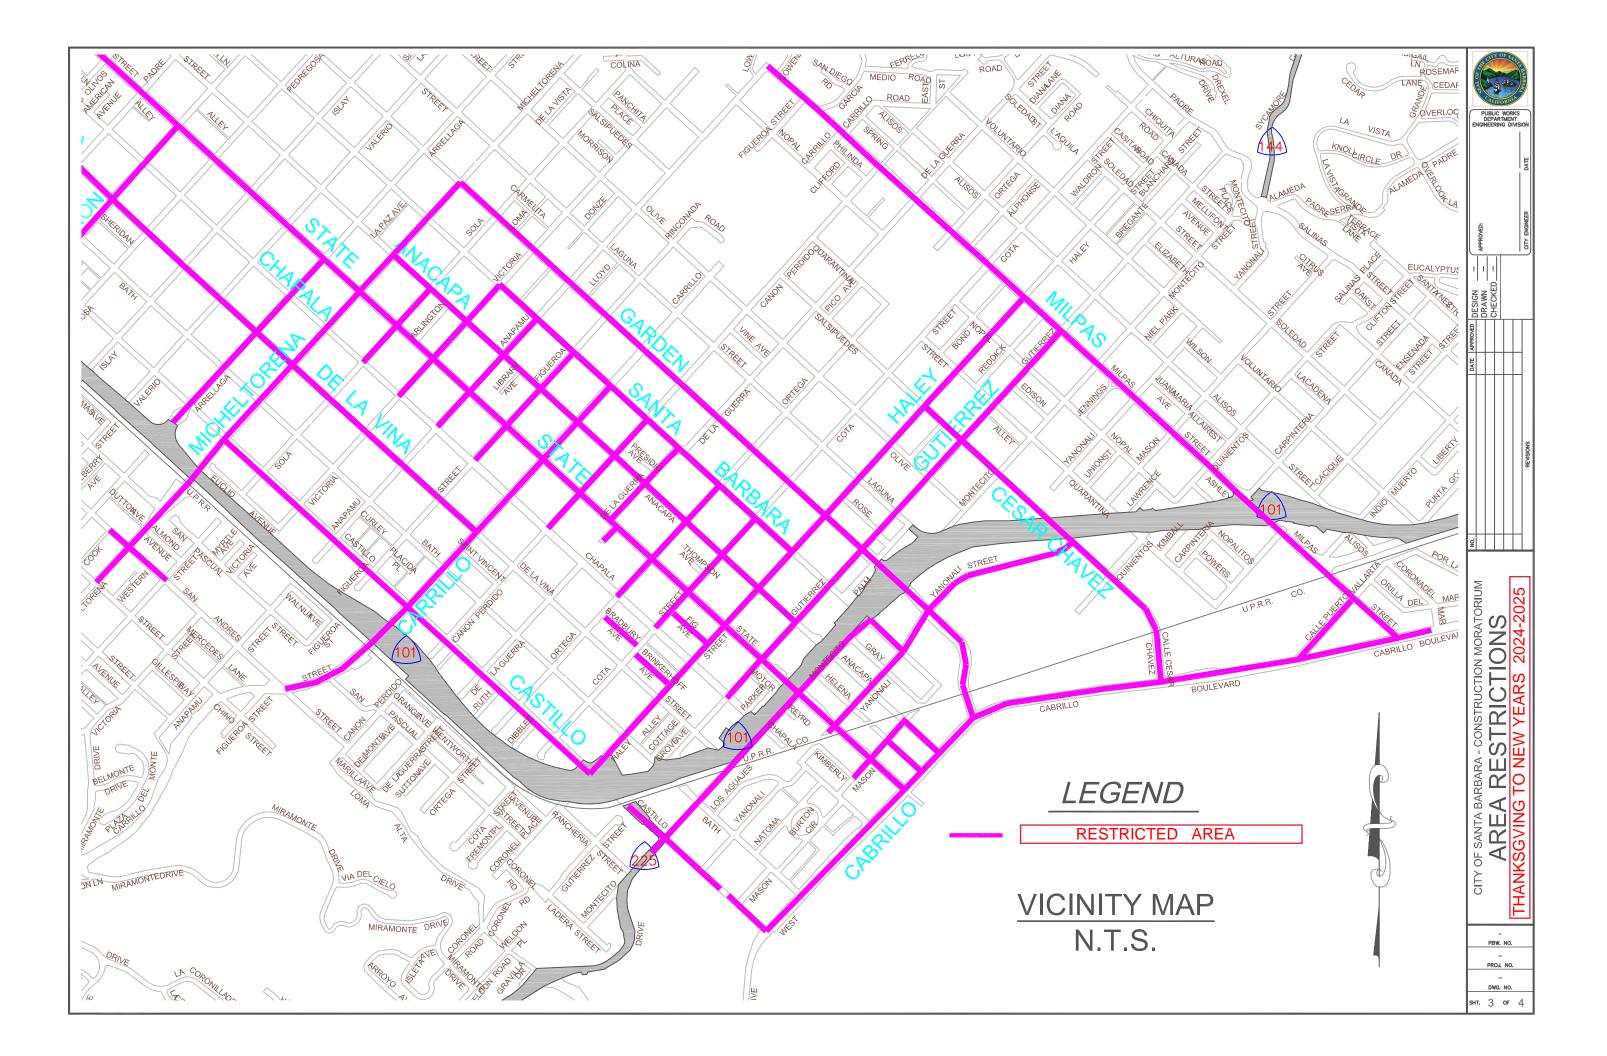

# SUBJECT: RESTRICTION OF CONSTRUCTION IN COMMERCIAL AREAS DURING THE HOLIDAY SEASON

This is a reminder that <u>no construction work</u> is to take place within the City's right of way in commercial areas during the Holiday Season from <u>Monday, 11/25/2024, to Wednesday, 1/1/2025, inclusive.</u> The attached maps delineate the specifically restricted areas.

- No new permits may be issued for work in these areas during this period, except "Emergencies" approved by the City Engineer.
- All Public Works projects in the specified areas, with an existing Public Works Permit, must be halted prior to the dates listed above. This does not apply if you already have been informed of a variance approval.
- No permits for containers/dumpsters or other traffic obstructions may be issued for this period.

**COMPLIANCE IS MANDATORY**. Please ensure that all appropriate employees are aware of this policy.

If you have any questions, please contact Michael Cloonan, Supervising Engineer, at (805) 564-5365, <u>MCloonan@SantaBarbaraCA.gov</u>, or Downtown Parking at (805) 564-5656.