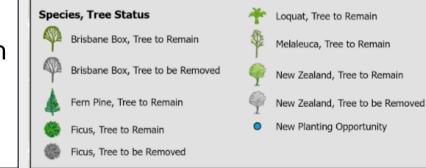

2

ã

City of SANTA BARBARA

SANTA BARBARA

| Proposed Trees for Removal |                         |                                               |              |
|----------------------------|-------------------------|-----------------------------------------------|--------------|
| Address                    | Adjacent use            | Reason for removal                            | Species      |
| 11 N Milpas                | Residence               | Sidewalk width obstruction                    | Ficus        |
| 29 N Milpas                | McDonalds               | Vertical obstruction                          | Ficus        |
| 111 N Milpas               | Residence               | Vertical obstruction                          | Ficus        |
| 134 N Milpas               | Residence               | Sightline obstruction                         | Ficus        |
| 217 N Milpas               | Tacos Pipeye            | Sightline obstruction                         | Ficus        |
| 236 N Milpas               | C Tires                 | Vertical obstruction                          | Ficus        |
| 305 N Milpas               | AutoZone                | Sightline obstruction                         | Ficus        |
| 402 N Milpas               | Former 7-Eleven         | Replace tree within intersection improvements | New Zealand  |
| 502 N Milpas               | Cyber Copy              | Replace tree within intersection improvements | Brisbane Box |
| 523 N Milpas               | Big Brand Tire          | Replace tree within intersection improvements | New Zealand  |
| 534 N Milpas               | Quality Windows & Glass | Replace tree within intersection improvements | New Zealand  |
| 631 N Milpas               | Monarch Office Services | Sidewalk width obstruction                    | Ficus        |
| 732 N Milpas               | The Shop Brunch         | Replace tree within intersection improvements | New Zealand  |