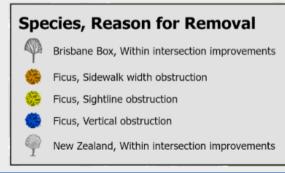

2

ã

City of SANTA BARBARA

SANTA BARBARA

| Proposed Trees for Removal |                         |                                               |              |
|----------------------------|-------------------------|-----------------------------------------------|--------------|
| Address                    | Adjacent use            | Reason for removal                            | Species      |
| 11 N Milpas                | Residence               | Sidewalk width obstruction                    | Ficus        |
| 29 N Milpas                | McDonalds               | Vertical obstruction                          | Ficus        |
| 111 N Milpas               | Residence               | Vertical obstruction                          | Ficus        |
| 134 N Milpas               | Residence               | Sightline obstruction                         | Ficus        |
| 217 N Milpas               | Tacos Pipeye            | Sightline obstruction                         | Ficus        |
| 236 N Milpas               | C Tires                 | Vertical obstruction                          | Ficus        |
| 305 N Milpas               | AutoZone                | Sightline obstruction                         | Ficus        |
| 402 N Milpas               | Former 7-Eleven         | Replace tree within intersection improvements | New Zealand  |
| 502 N Milpas               | Cyber Copy              | Replace tree within intersection improvements | Brisbane Box |
| 523 N Milpas               | Big Brand Tire          | Replace tree within intersection improvements | New Zealand  |
| 534 N Milpas               | Quality Windows & Glass | Replace tree within intersection improvements | New Zealand  |
| 631 N Milpas               | Monarch Office Services | Sidewalk width obstruction                    | Ficus        |
| 732 N Milpas               | The Shop Brunch         | Replace tree within intersection improvements | New Zealand  |