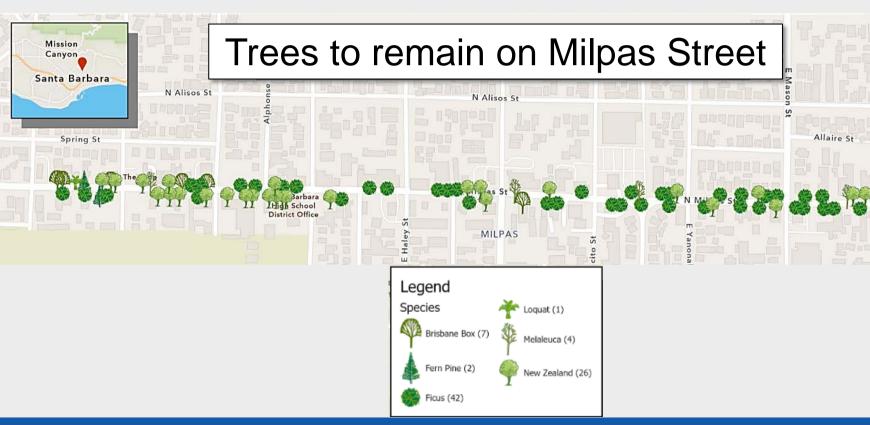

SANTA BARBARA

• 95 existing trees.

SANTA BARBARA

- 82 trees will remain, with only 13 trees removed.
- 37 opportunities to plant new trees on Milpas.