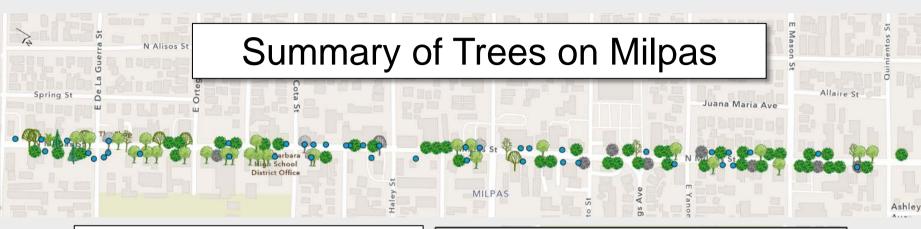

SANTA BARBARA

• 95 existing trees.

SANTA BARBARA

- 82 trees will remain, with only 13 trees removed.
- 37 opportunities to plant new trees on Milpas.