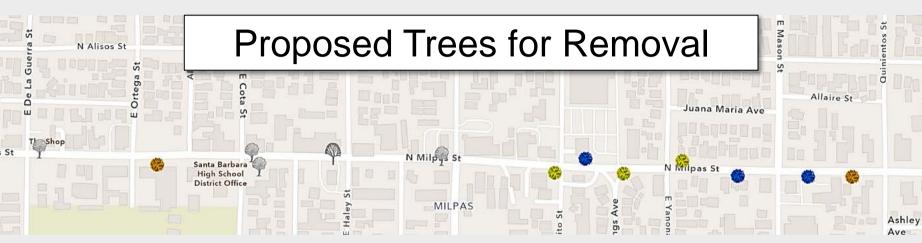

2

ã

City of SANTA BARBARA

SANTA BARBARA

| Proposed Trees for Removal |                         |                                               |              |
|----------------------------|-------------------------|-----------------------------------------------|--------------|
| Address                    | Adjacent use            | Reason for removal                            | Species      |
| 11 N Milpas                | Residence               | Sidewalk width obstruction                    | Ficus        |
| 29 N Milpas                | McDonalds               | Vertical obstruction                          | Ficus        |
| 111 N Milpas               | Residence               | Vertical obstruction                          | Ficus        |
| 134 N Milpas               | Residence               | Sightline obstruction                         | Ficus        |
| 217 N Milpas               | Tacos Pipeye            | Sightline obstruction                         | Ficus        |
| 236 N Milpas               | C Tires                 | Vertical obstruction                          | Ficus        |
| 305 N Milpas               | AutoZone                | Sightline obstruction                         | Ficus        |
| 402 N Milpas               | Former 7-Eleven         | Replace tree within intersection improvements | New Zealand  |
| 502 N Milpas               | Cyber Copy              | Replace tree within intersection improvements | Brisbane Box |
| 523 N Milpas               | Big Brand Tire          | Replace tree within intersection improvements | New Zealand  |
| 534 N Milpas               | Quality Windows & Glass | Replace tree within intersection improvements | New Zealand  |
| 631 N Milpas               | Monarch Office Services | Sidewalk width obstruction                    | Ficus        |
| 732 N Milpas               | The Shop Brunch         | Replace tree within intersection improvements | New Zealand  |

SANTA BARBARA

• 95 existing trees.

SANTA BARBARA

- 82 trees will remain, with only 13 trees removed.
- 37 opportunities to plant new trees on Milpas.