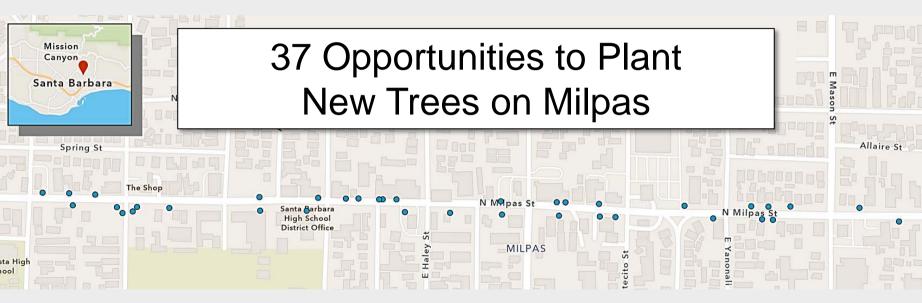

SANTA BARBARA

• 95 existing trees.

SANTA BARBARA

- 82 trees will remain, with only 13 trees removed.
- 37 opportunities to plant new trees on Milpas.