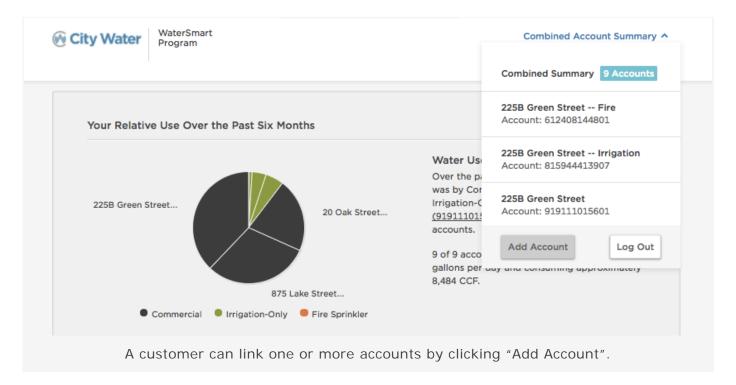

## How to Link Accounts

A customer can link one or more accounts together by registering the accounts using the same email address and password.

Alternatively, a customer can log in with a single registered account, click on the drop-down menu in the upper right-hand corner, click on "Add Account" and enter the account number and zip code of the account to be linked.