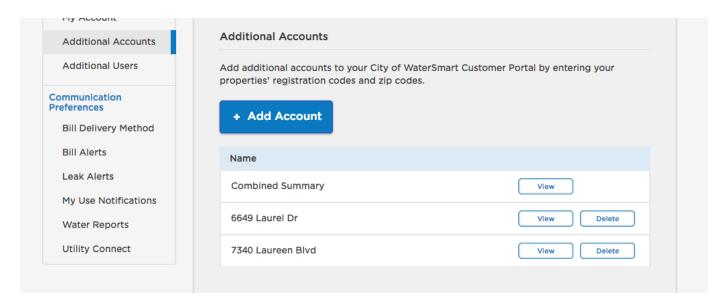

The customer can view and manage their full list of accounts under Account Settings > Additional Accounts.

Please reach out to our Water Conservation team if you would like additional assistance to link multiple accounts by calling (805) 564-5460 or email <a href="mailto:ami@santabarbaraca.gov">ami@santabarbaraca.gov</a>.