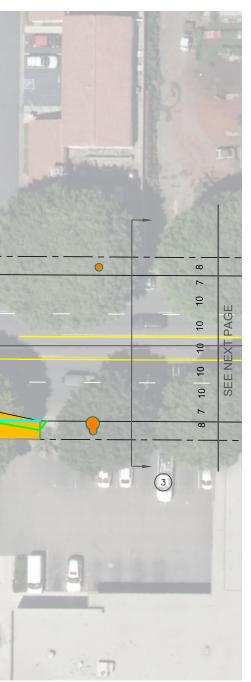

SANTA BARBARA PUBLIC WORKS



| SERVICE REQUEST: NA | WORK ORDER: NA |
|---------------------|----------------|
| SHEET: 7 OF 12      | DATE: 12/2021  |
| SCALE: 1"=40'       | DRAWN BY: DB   |



ADD LEADING PEDESTRIAN INTERVALS

\_

# CITY OF SANTA BARBARA PUBLIC WORKS

| SERVICE REQUEST: NA | WORK ORDER: NA |
|---------------------|----------------|
| SHEET: 8 OF 12      | DATE: 12/2021  |
| SCALE: 1"=40'       | DRAWN BY: DB   |



- ADD BIKE PARKING IN CURB EXTENSIONS

### CITY OF SANTA BARBARA PUBLIC WORKS

| SERVICE REQUEST: NA | WORK ORDER: NA |
|---------------------|----------------|
| SHEET: 9 OF 12      | DATE: 12/2021  |
| SCALE: 1"=40'       | DRAWN BY: DB   |



- ADD ADA/APS PUSH BUTTONS AT MASON ST.
- ADD BIKE PARKING IN CURB EXTENSION
- ADD LEADING PEDESTRIAN INTERVALS



### CITY OF SANTA BARBARA PUBLIC WORKS



| SERVICE REQUEST: NA | WORK ORDER: NA |
|---------------------|----------------|
| SHEET: 10 OF 12     | DATE: 12/2021  |
| SCALE: 1"=40'       | DRAWN BY: DB   |
|                     |                |



ADD LEADING PEDESTRIAN INTERVALS -

# CITY OF SANTA BARBARA PUBLIC WORKS



| SERVICE REQUEST: NA | WORK ORDER: NA |
|---------------------|----------------|
|                     | DATE: 12/2021  |
|                     | DRAWN BY: DB   |
| SCALE. 1 -40        | DRAWN BY: DB   |



# CITY OF SANTA BARBARA PUBLIC DOSS SECTIONS

| CROSS SECTIONS      |                |
|---------------------|----------------|
| SERVICE REQUEST: NA | WORK ORDER: NA |
| SHEET: 12 OF 12     | DATE: 12/2021  |
| SCALE: 1"=10'       | DRAWN BY: DB   |