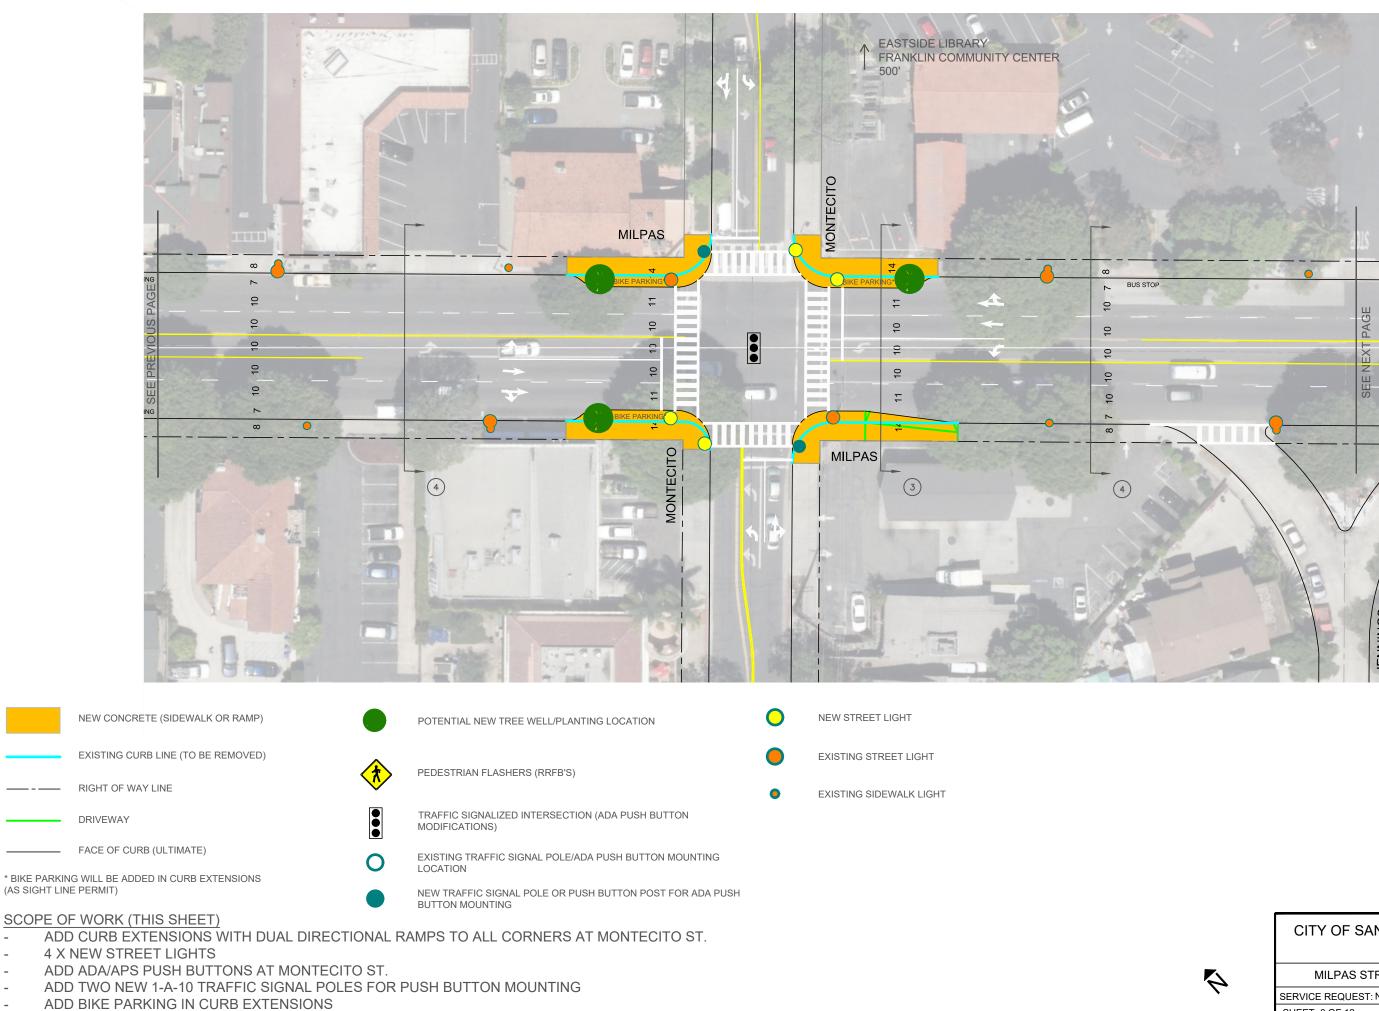

PEDESTRIAN INTERVALS -

# CITY OF SANTA BARBARA PUBLIC WORKS



| SERVICE REQUEST: NA | WORK ORDER: NA |
|---------------------|----------------|
| SHEET: 6 OF 12      | DATE: 12/2021  |
| SCALE: 1"=40'       | DRAWN BY: DB   |



SCOPE OF WORK (THIS SHEET)

- ADD CURB EXTENSIONS WITH DUAL DIRECTIONAL RAMPS TO ALL CORNERS AT GUTIERREZ ST.
- ADD CURB EXTENSION TO SWC AT REDDICK
- 5 X NEW STREET LIGHTS
- ADD ADA/APS PUSH BUTTONS AT GUTIERREZ ST.
- ADD TWO NEW TRAFFIC SIGNAL POLES (1-1-7, 1-A-10) FOR PUSH BUTTON MOUNTING
- ADD BIKE PARKING CURB EXTENSIONS
- ADD LEADING PEDESTRIAN INTERVALS

# CITY OF SANTA BARBARA PUBLIC WORKS



| SERVICE REQUEST: NA | WORK ORDER: NA |
|---------------------|----------------|
| SHEET: 7 OF 12      | DATE: 12/2021  |
| SCALE: 1"=40'       | DRAWN BY: DB   |



ADD LEADING PEDESTRIAN INTERVALS

\_

# CITY OF SANTA BARBARA PUBLIC WORKS

| SERVICE REQUEST: NA | WORK ORDER: NA |
|---------------------|----------------|
| SHEET: 8 OF 12      | DATE: 12/2021  |
| SCALE: 1"=40'       | DRAWN BY: DB   |



- ADD BIKE PARKING IN CURB EXTENSIONS

### CITY OF SANTA BARBARA PUBLIC WORKS

| SERVICE REQUEST: NA | WORK ORDER: NA |
|---------------------|----------------|
| SHEET: 9 OF 12      | DATE: 12/2021  |
| SCALE: 1"=40'       | DRAWN BY: DB   |



- ADD ADA/APS PUSH BUTTONS AT MASON ST.
- ADD BIKE PARKING IN CURB EXTENSION
- ADD LEADING PEDESTRIAN INTERVALS



### CITY OF SANTA BARBARA PUBLIC WORKS



| SERVICE REQUEST: NA | WORK ORDER: NA |
|---------------------|----------------|
| SHEET: 10 OF 12     | DATE: 12/2021  |
| SCALE: 1"=40'       | DRAWN