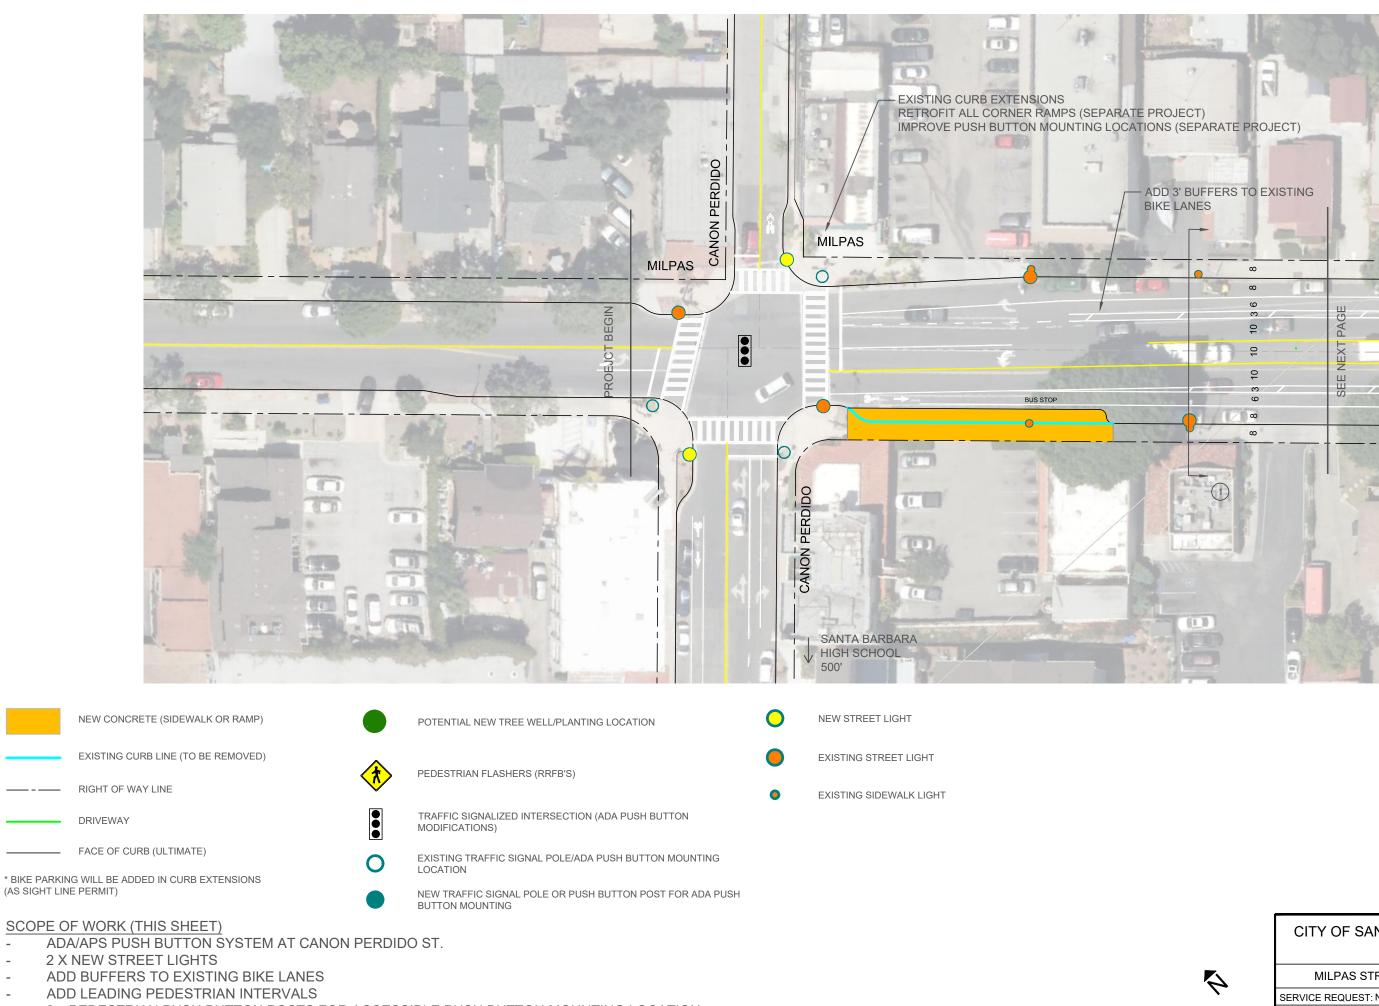

- 2 x PEDESTRIAN PUSH BUTTON POSTS FOR ACCESSIBLE PUSH BUTTON MOUNTING LOCATION
- WIDEN SIDEWALK THROUGH BUS STOP AREA

ADD LEADING PEDESTRIAN INTERVALS \_

\_

-

#### CITY OF SANTA BARBARA PUBLIC WORKS

| SERVICE REQUEST: NA | WORK ORDER: NA |
|---------------------|----------------|
| SHEET: 2 OF 12      | DATE: 12/2021  |
| SCALE: 1"=40'       | DRAWN BY: DB   |