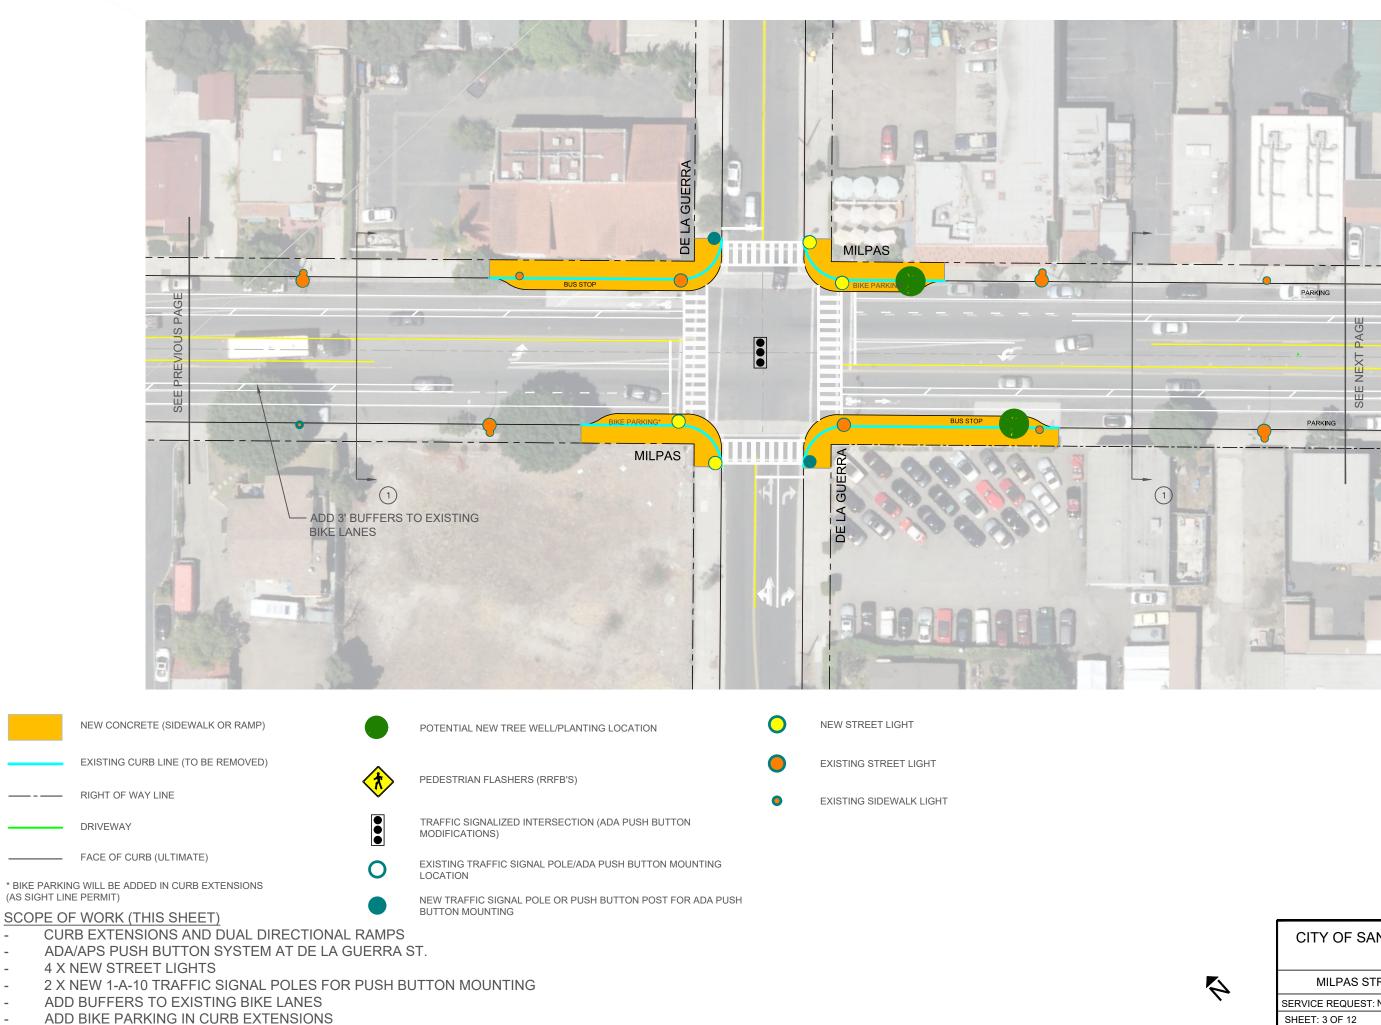

- ADD BIKE PARKING IN CURB EXTENSIONS

### CITY OF SANTA BARBARA PUBLIC WORKS

| SERVICE REQUEST: NA | WORK ORDER: NA |
|---------------------|----------------|
| SHEET: 3 OF 12      | DATE: 12/2021  |
| SCALE: 1"=40'       | DRAWN BY: DB   |