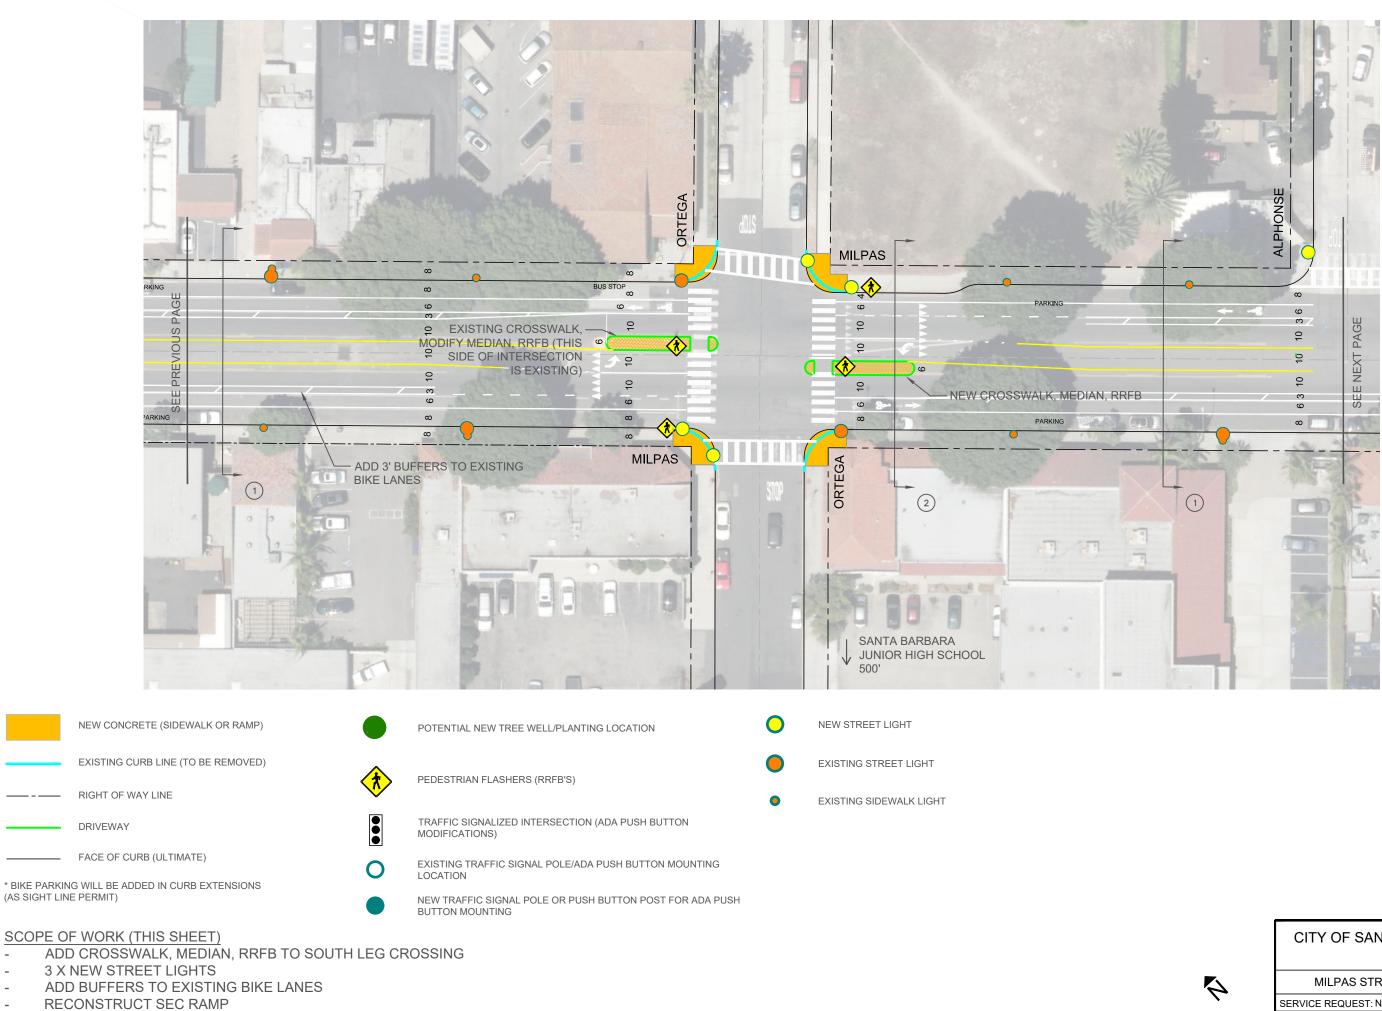

- REPLACE NWC RAMP AT REDDICK -
- **4 X NEW STREET LIGHTS** -

-

-

- ADD ADA/APS PUSH BUTTONS AT HALEY ST. -
- ADD BIKE PARKING IN CURB EXTENSIONS -
- ADD LEADING PEDESTRIAN INTERVALS -

# CITY OF SANTA BARBARA PUBLIC WORKS

| SERVICE REQUEST: NA | WORK ORDER: NA |
|---------------------|----------------|
| SHEET: 6 OF 12      | DATE: 12/2021  |
| SCALE: 1"=40'       | DRAWN BY: DB   |

SCOPE OF WORK (THIS SHEET)