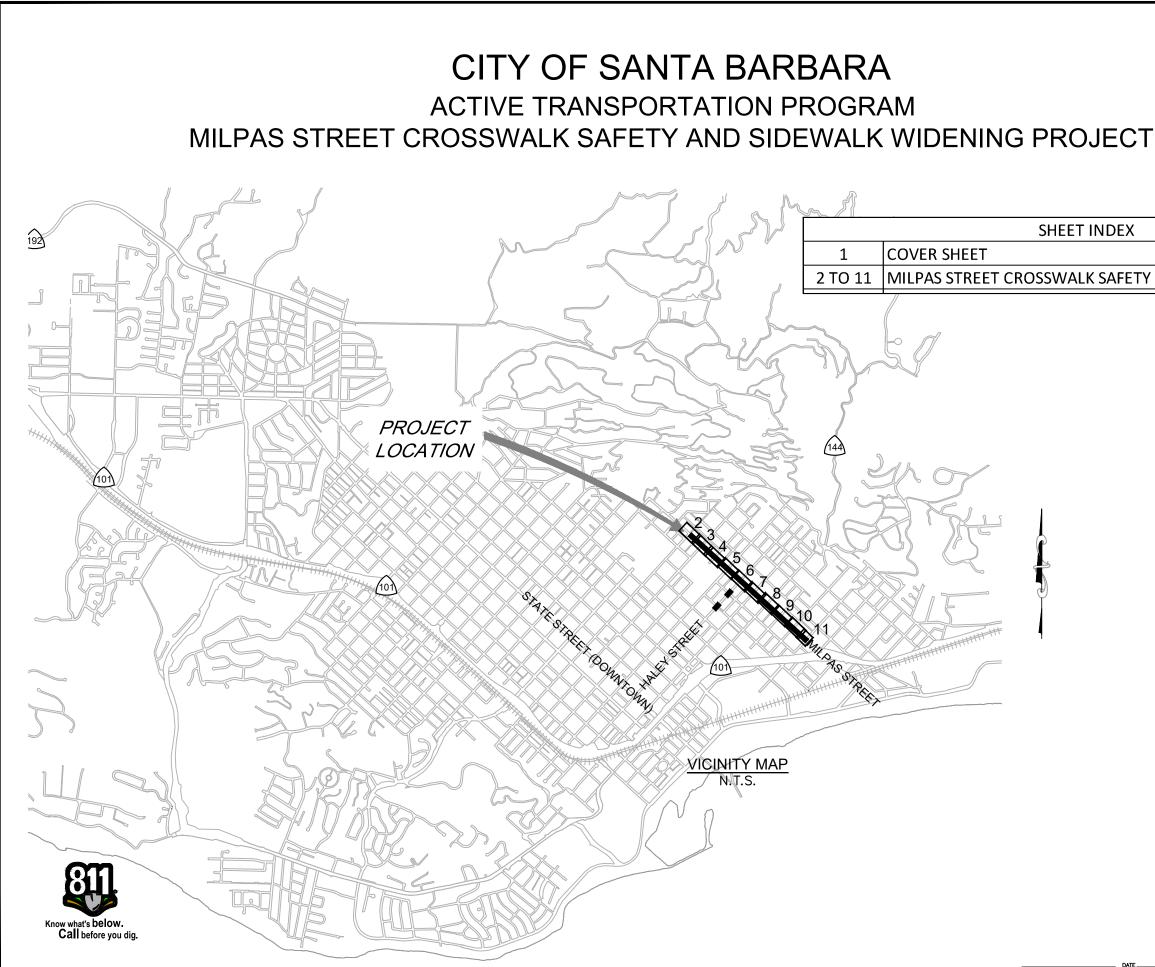

| IDEX |  |
|------|--|
|------|--|

| MILPAS STREET CROSSWALK SAFETY No. 10 The APPROVED DESIGN APPROVED APPROV |           | WOR<br>TIMEN<br>NG DI | KS<br>IT<br>VISIO |           |
|--------------------------------------------------------------------------------------------------------------------------------------------------------------------------------------------------------------------------------------------------------------------------------------------------------------------------------------------------------------------------------------------------------------------------------------------------------------------------------------------------------------------------------------------------------------------------------------------------------------------------------------