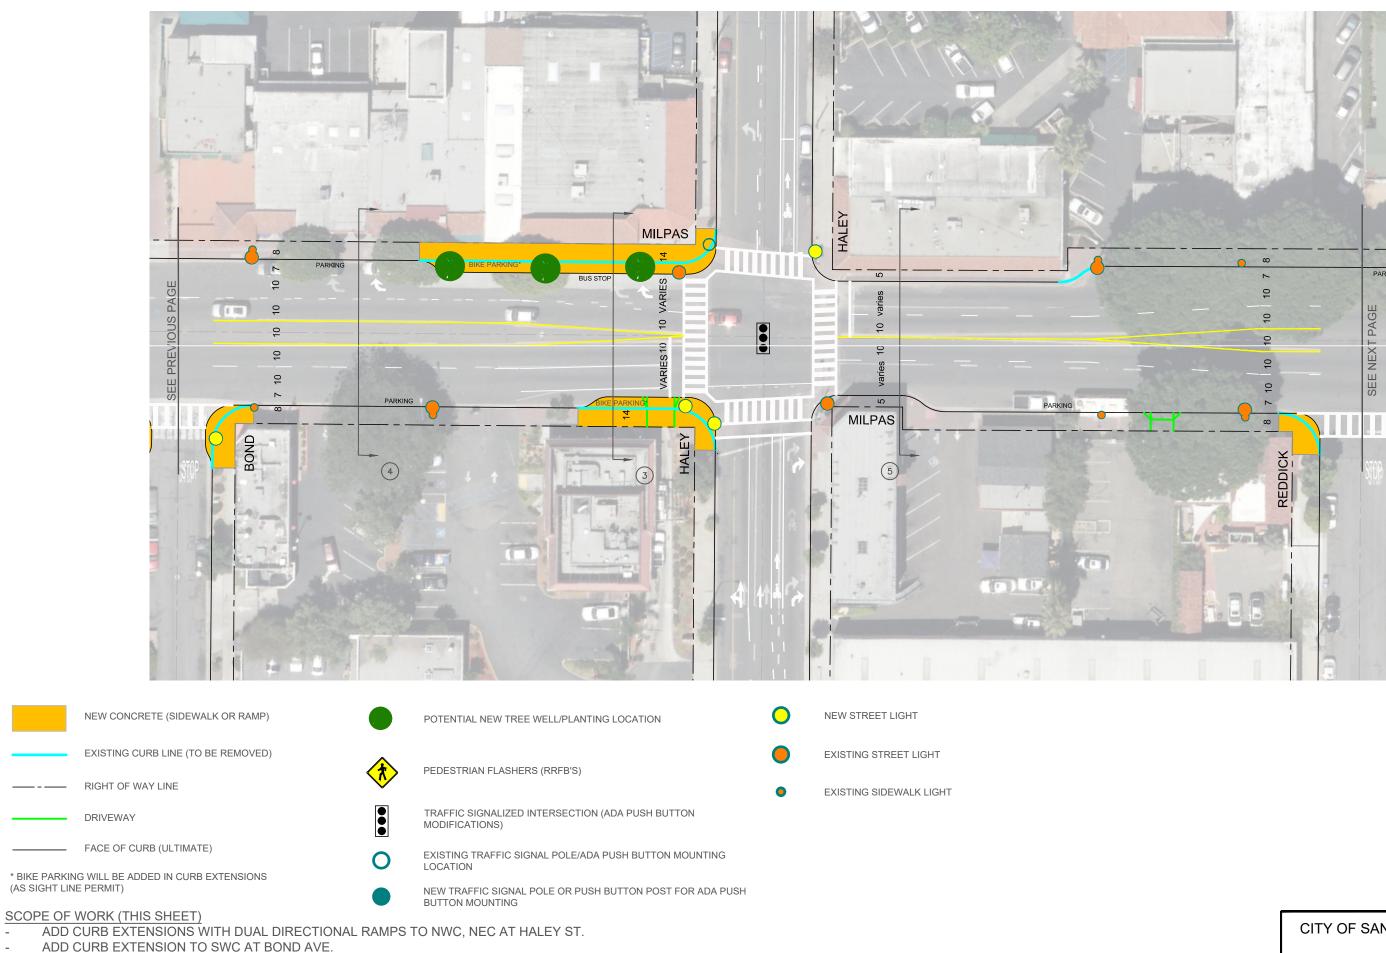

- REPLACE NWC RAMP AT REDDICK -
- **4 X NEW STREET LIGHTS** -

-

-

- ADD ADA/APS PUSH BUTTONS AT HALEY ST. -
- ADD BIKE PARKING IN CURB EXTENSIONS -
- ADD LEADING PEDESTRIAN INTERVALS -

# CITY OF SANTA BARBARA PUBLIC WORKS

| SERVICE REQUEST: NA | WORK ORDER: NA |
|---------------------|----------------|
| SHEET: 6 OF 12      | DATE: 12/2021  |
| SCALE: 1"=40'       | DRAWN BY: DB   |

SCOPE OF WORK (THIS SHEET)