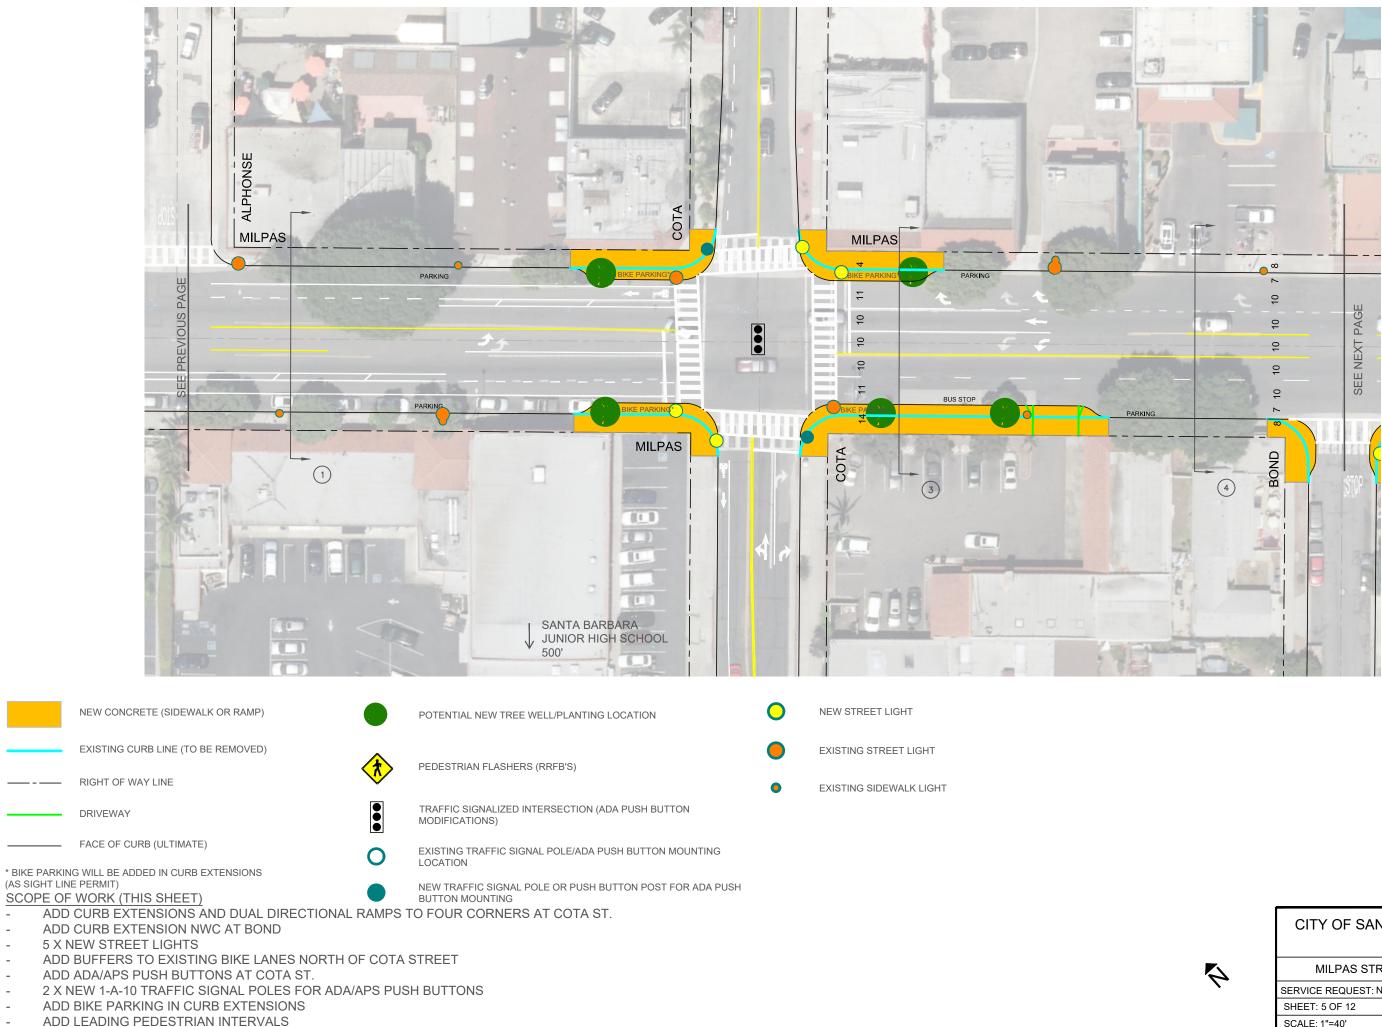

- ADD BIKE PARKING IN CURB EXTENSIONS

### CITY OF SANTA BARBARA PUBLIC WORKS

| SERVICE REQUEST: NA | WORK ORDER: NA |
|---------------------|----------------|
| SHEET: 5 OF 12      | DATE: 12/2021  |
| SCALE: 1"=40'       | DRAWN BY: DB   |