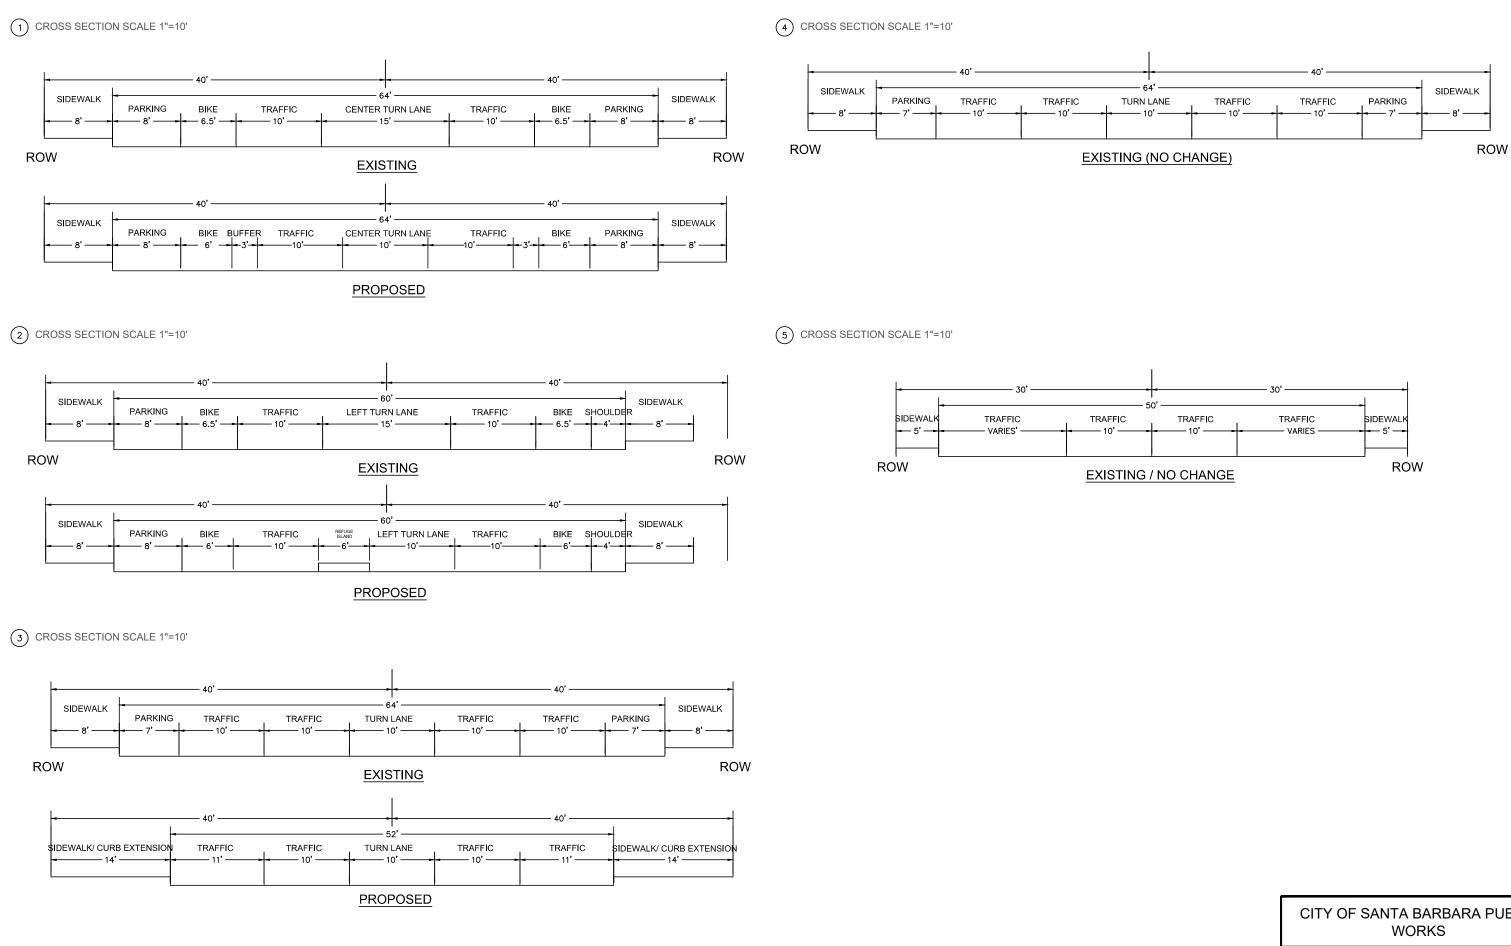

# CITY OF SANTA BARBARA PUBLIC DOSS SECTIONS

| CROSS SECTIONS      |                |
|---------------------|----------------|
| SERVICE REQUEST: NA | WORK ORDER: NA |
| SHEET: 12 OF 12     | DATE: 12/2021  |
| SCALE: 1"=10'       | DRAWN BY: DB   |