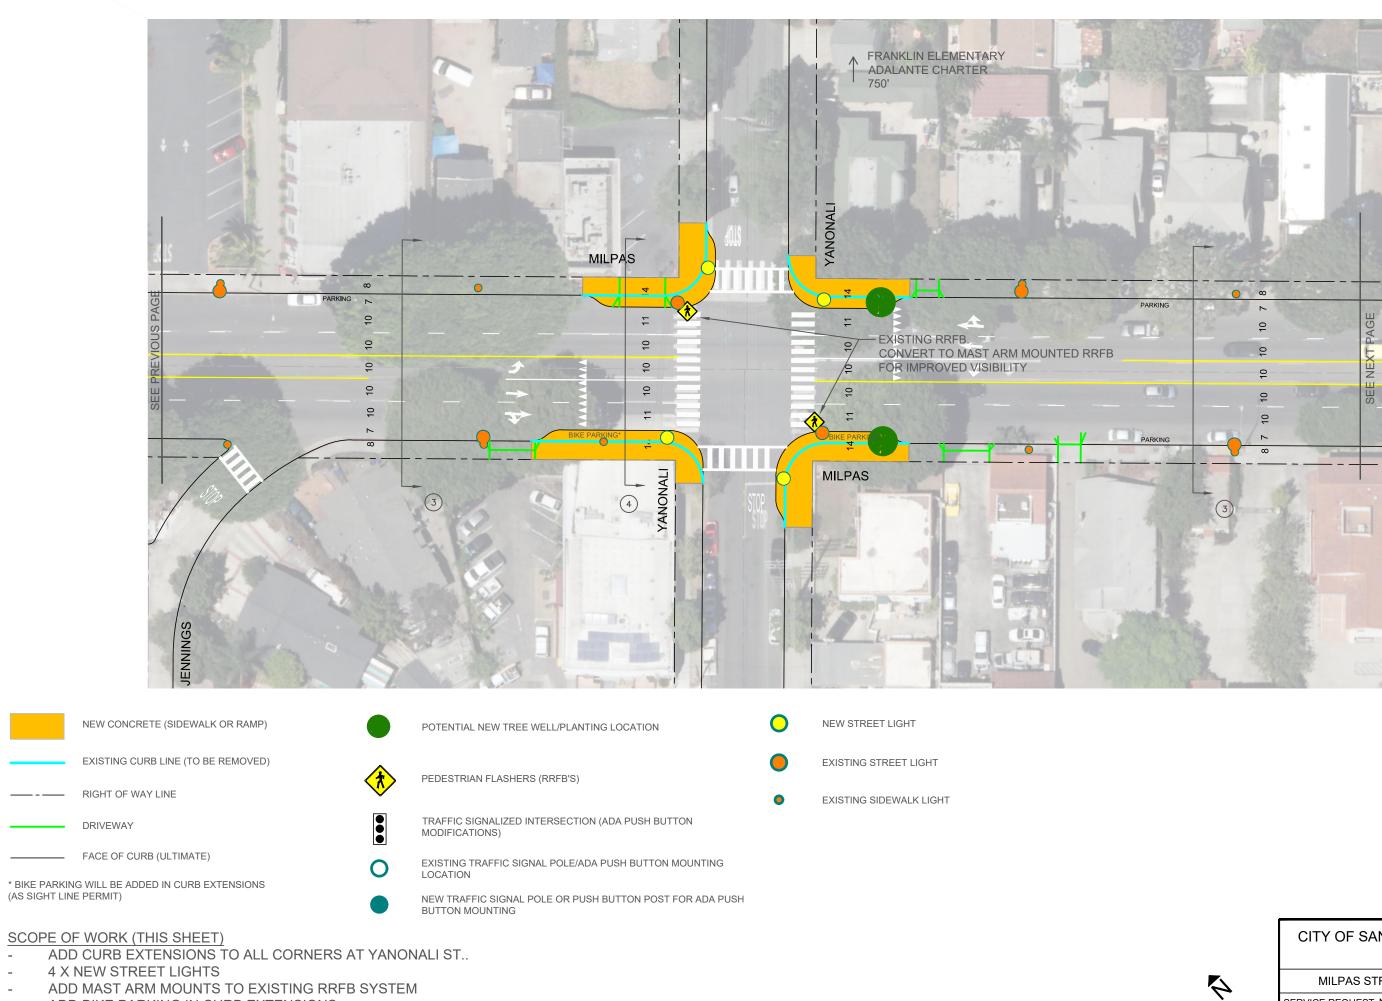

- ADD ADA/APS PUSH BUTTONS AT MASON ST.
- ADD BIKE PARKING IN CURB EXTENSION
- ADD LEADING PEDESTRIAN INTERVALS