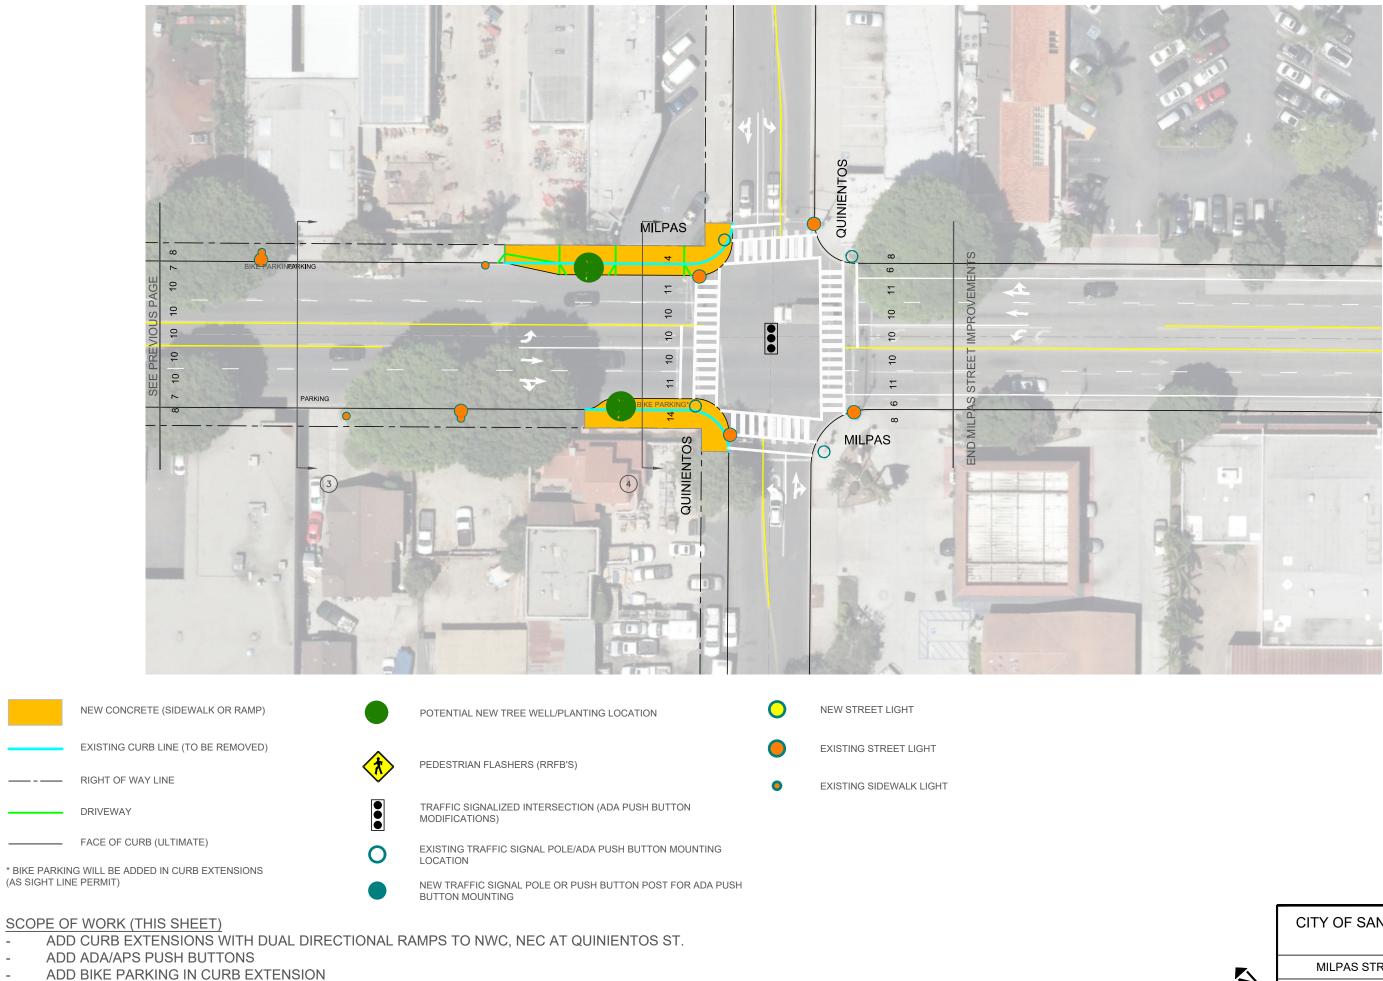

- ADD CURB EXTENSIONS WITH DUAL DIRECTIONAL RAMPS TO ALL CORNERS AT GUTIERREZ ST.
- ADD CURB EXTENSION TO SWC AT REDDICK
- 5 X NEW STREET LIGHTS
- ADD ADA/APS PUSH BUTTONS AT GUTIERREZ ST.
- ADD TWO NEW TRAFFIC SIGNAL POLES (1-1-7, 1-A-10) FOR PUSH BUTTON MOUNTING
- ADD BIKE PARKING CURB EXTENSIONS
- ADD LEADING PEDESTRIAN INTERVALS