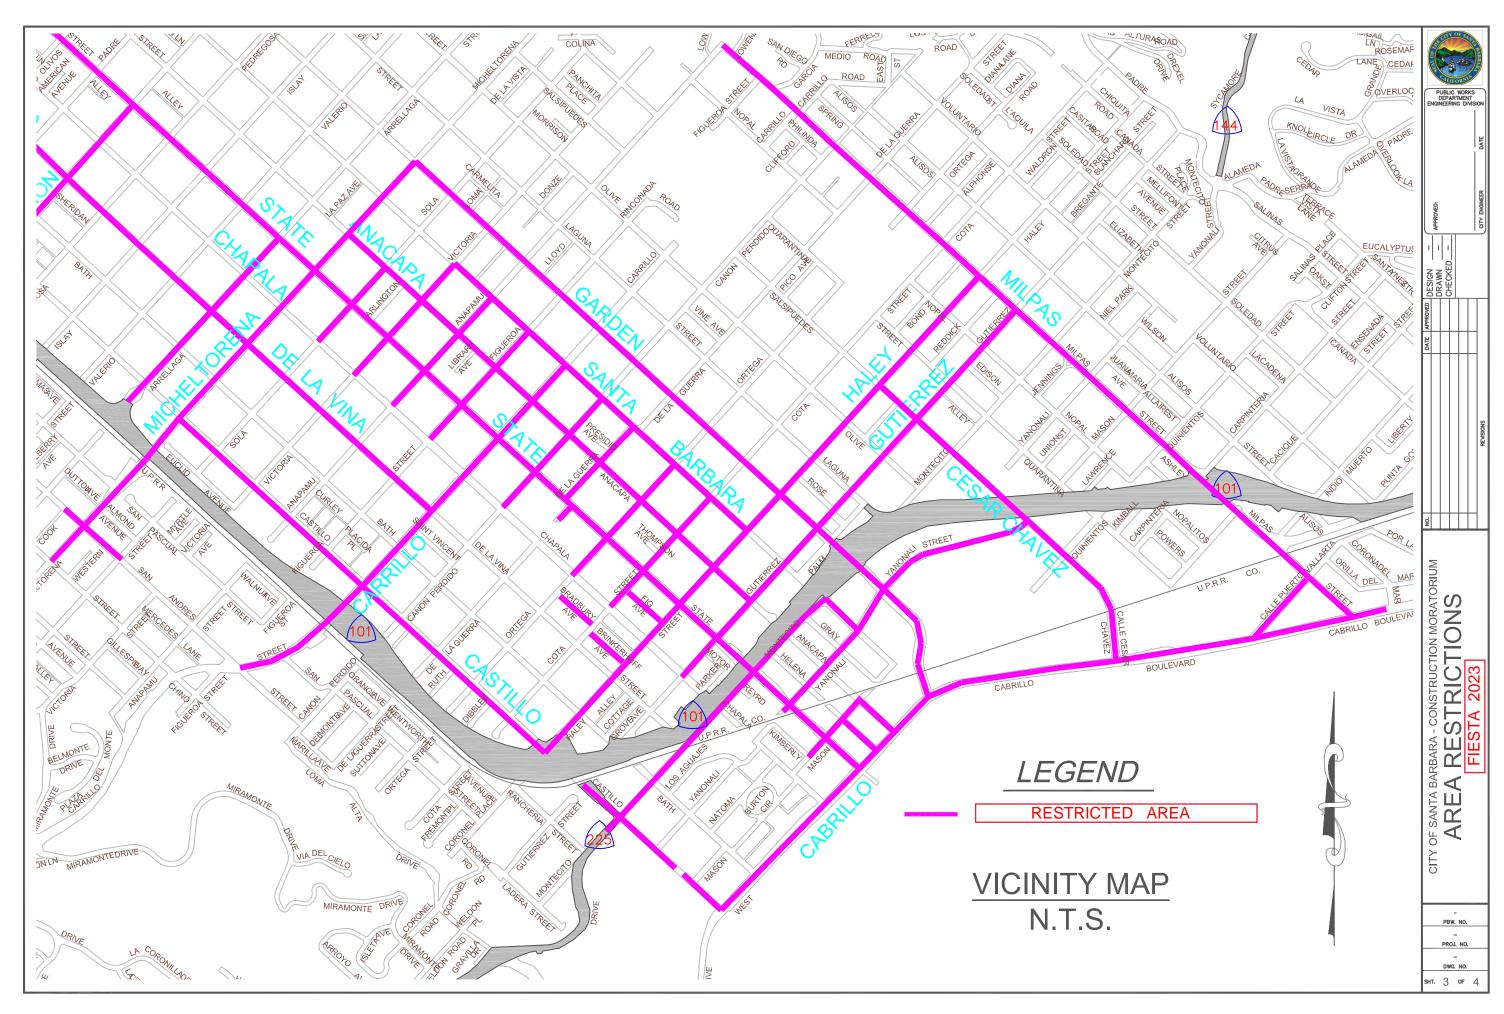

This is a reminder that <u>no construction work</u> is to take place within the City's right of way in commercial areas during the week of Fiesta, from <u>Monday</u>, 7/31/2023 (of Fiesta week) to <u>Sunday</u>, 8/6/2023 (of Fiesta week), inclusive. The attached maps delineate the specifically restricted areas.

- No new permits may be issued for work in these areas during this period, except "emergencies" approved by the City Engineer.
- All Public Works projects in the specified areas, with an existing Public Works Permit, must be halted prior to Monday (of Fiesta week), until after Sunday (use dates listed above), of Fiesta week.
- No permits for dumpsters or other traffic obstructions may be issued for this period.

**COMPLIANCE IS MANDATORY**. Please ensure that all appropriate employees are aware of this policy.

If you have any questions, please contact Michael Cloonan, Acting Supervising Engineer, at (805) 564-5365. You may send exception requests to <a href="Mcloonan@SantaBarbaraCA.gov">Mcloonan@SantaBarbaraCA.gov</a> for Public Works staff review. Please reference the street address, any existing permit numbers, and include the scope of work for projects that require traffic obstructions.