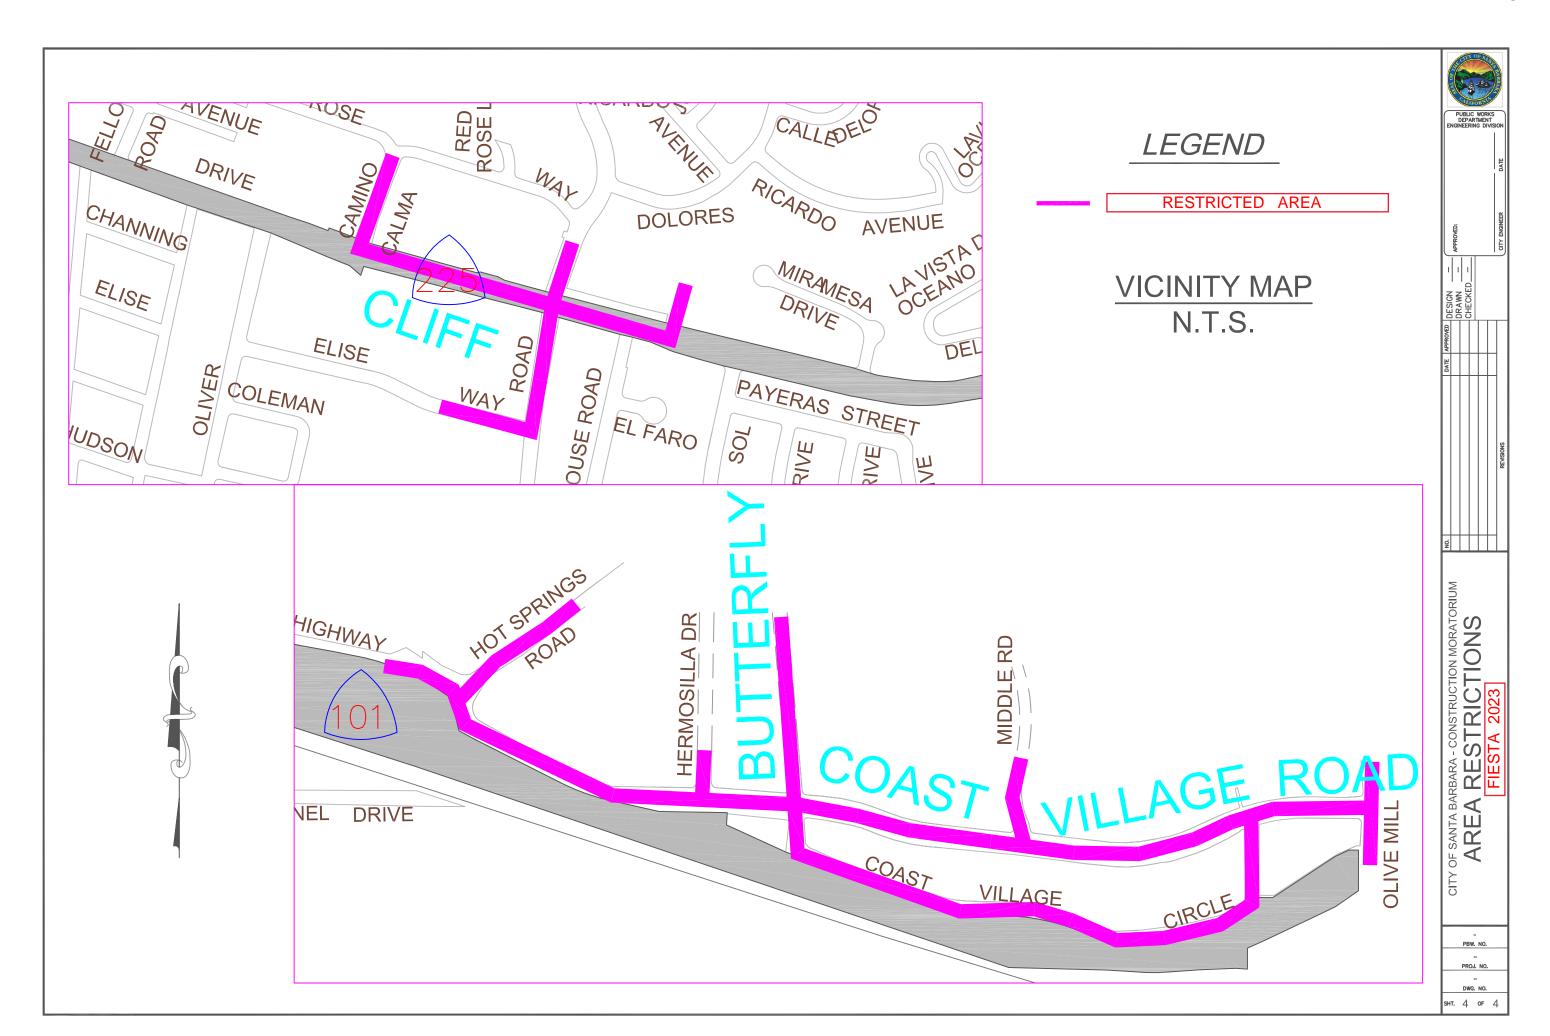

This is a reminder that <u>no construction work</u> is to take place within the City's right of way in commercial areas during the week of Fiesta, from <u>Monday</u>, 7/31/2023 (of Fiesta week) to <u>Sunday</u>, 8/6/2023 (of Fiesta week), inclusive. The attached maps delineate the specifically restricted areas.

- No new permits may be issued for work in these areas during this period, except "emergencies" approved by the City Engineer.
- All Public Works projects in the specified areas, with an existing Public Works Permit, must be halted prior to Monday (of Fiesta week), until after Sunday (use dates listed above), of Fiesta week.
- No permits for dumpsters or other traffic obstructions may be issued for this period.

**COMPLIANCE IS MANDATORY**. Please ensure that all appropriate employees are aware of this policy.

If you have any questions, please contact Michael Cloonan, Acting Supervising Engineer, at (805) 564-5365. You may send exception requests to <a href="Mcloonan@SantaBarbaraCA.gov">Mcloonan@SantaBarbaraCA.gov</a> for Public Works staff review. Please reference the street address, any existing permit numbers, and include the scope of work for projects that require traffic obstructions.