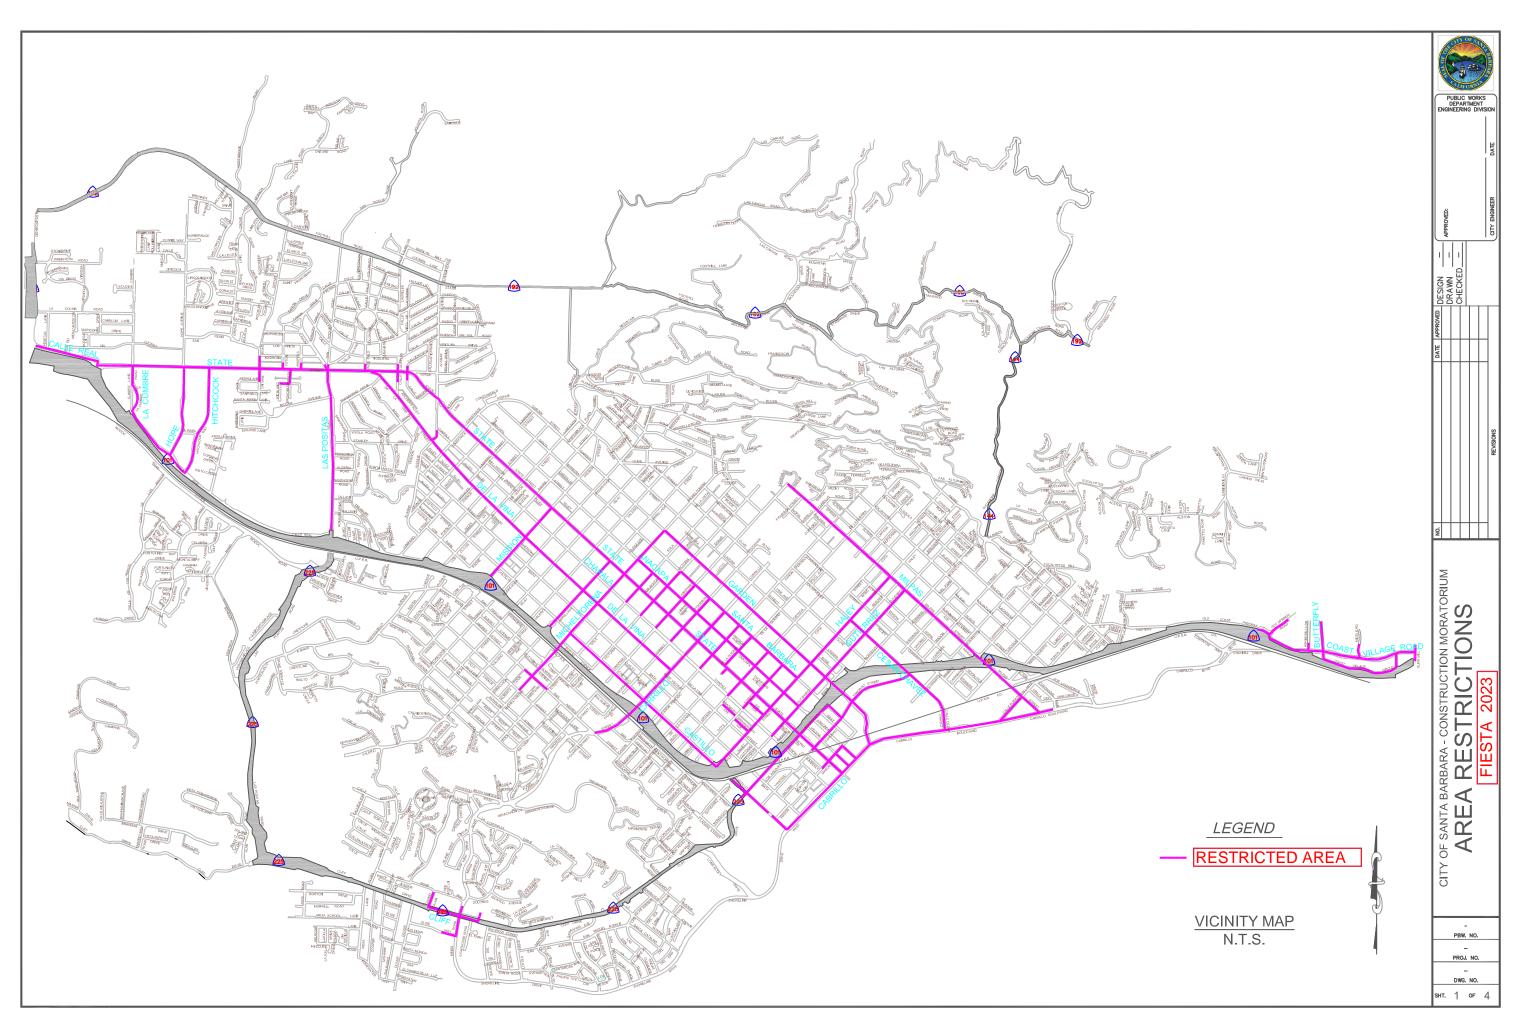

This is a reminder that <u>no construction work</u> is to take place within the City's right of way in commercial areas during the week of Fiesta, from <u>Monday</u>, 7/31/2023 (of Fiesta week) to <u>Sunday</u>, 8/6/2023 (of Fiesta week), inclusive. The attached maps delineate the specifically restricted areas.

- No new permits may be issued for work in these areas during this period, except "emergencies" approved by the City Engineer.
- All Public Works projects in the specified areas, with an existing Public Works Permit, must be halted prior to Monday (of Fiesta week), until after Sunday (use dates listed above), of Fiesta week.
- No permits for dumpsters or other traffic obstructions may be issued for this period.

**COMPLIANCE IS MANDATORY**. Please ensure that all appropriate employees are aware of this policy.

If you have any questions, please contact Michael Cloonan, Acting Supervising Engineer, at (805) 564-5365. You may send exception requests to <a href="Mcloonan@SantaBarbaraCA.gov">Mcloonan@SantaBarbaraCA.gov</a> for Public Works staff review. Please reference the street address, any existing permit numbers, and include the scope of work for projects that require traffic obstructions.