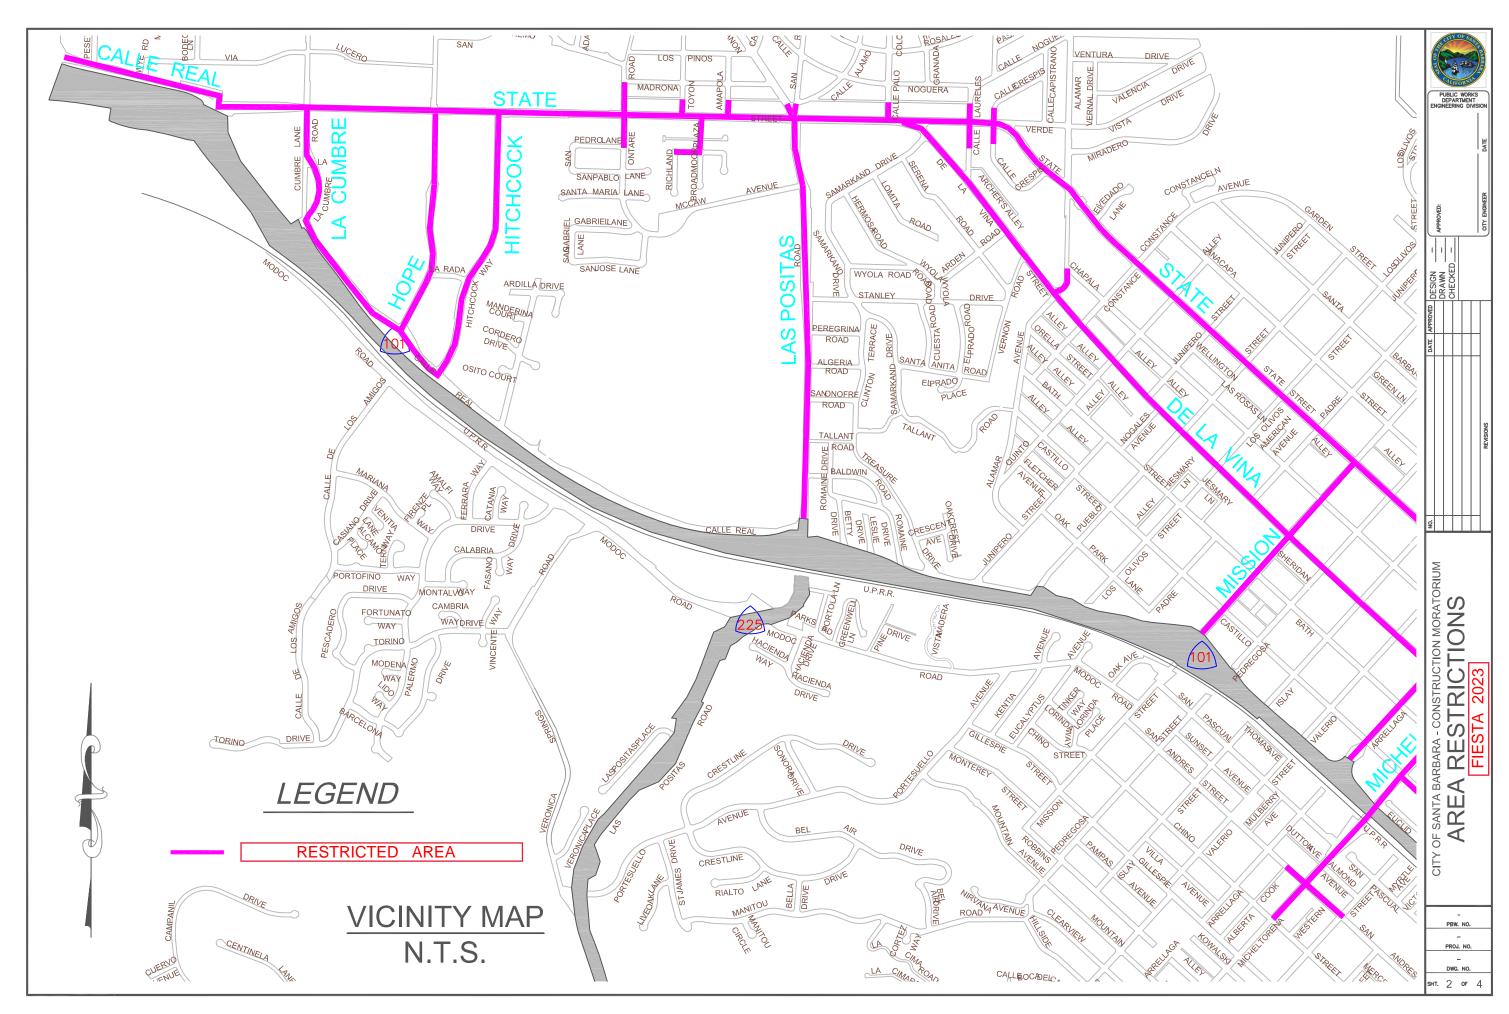

This is a reminder that <u>no construction work</u> is to take place within the City's right of way in commercial areas during the week of Fiesta, from <u>Monday</u>, 7/31/2023 (of Fiesta week) to <u>Sunday</u>, 8/6/2023 (of Fiesta week), inclusive. The attached maps delineate the specifically restricted areas.

- No new permits may be issued for work in these areas during this period, except "emergencies" approved by the City Engineer.
- All Public Works projects in the specified areas, with an existing Public Works Permit, must be halted prior to Monday (of Fiesta week), until after Sunday (use dates listed above), of Fiesta week.
- No permits for dumpsters or other traffic obstructions may be issued for this period.

**COMPLIANCE IS MANDATORY**. Please ensure that all appropriate employees are aware of this policy.

If you have any questions, please contact Michael Cloonan, Acting Supervising Engineer, at (805) 564-5365. You may send exception requests to <a href="Mcloonan@SantaBarbaraCA.gov">Mcloonan@SantaBarbaraCA.gov</a> for Public Works staff review. Please reference the street address, any existing permit numbers, and include the scope of work for projects that require traffic obstructions.