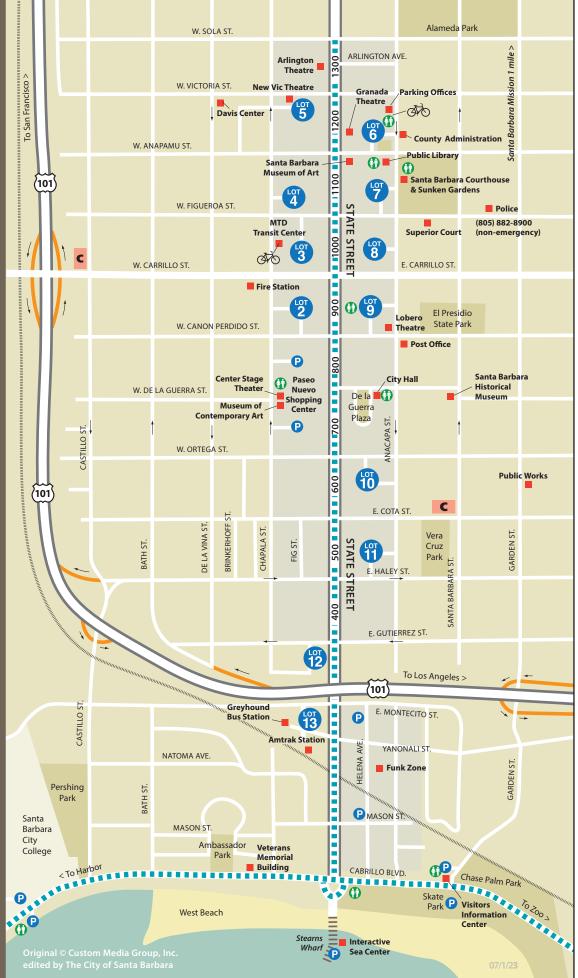

## Downtown Parking SANTA BARBARA

Park once and enjoy it all. Shopping, art, entertainment, history, restaurants, and waterfront attractions are an easy walk from Santa Barbara's public parking lots. Enjoy the beautiful paseos that connect the lots and garages to State Street.

Downtown Parking staff are happy to offer directions and information about destinations not shown on this map.

## MAP KEY

PUBLIC PARKING EV CHARGING STATIONS Located in Lots 6, 7 and 11, and 90 minute Helena Lot.

COMMUTER PARKING LOT ONLY (Permit Parking)

FREEWAY ON/OFF RAMPS

POINTS OF INTEREST