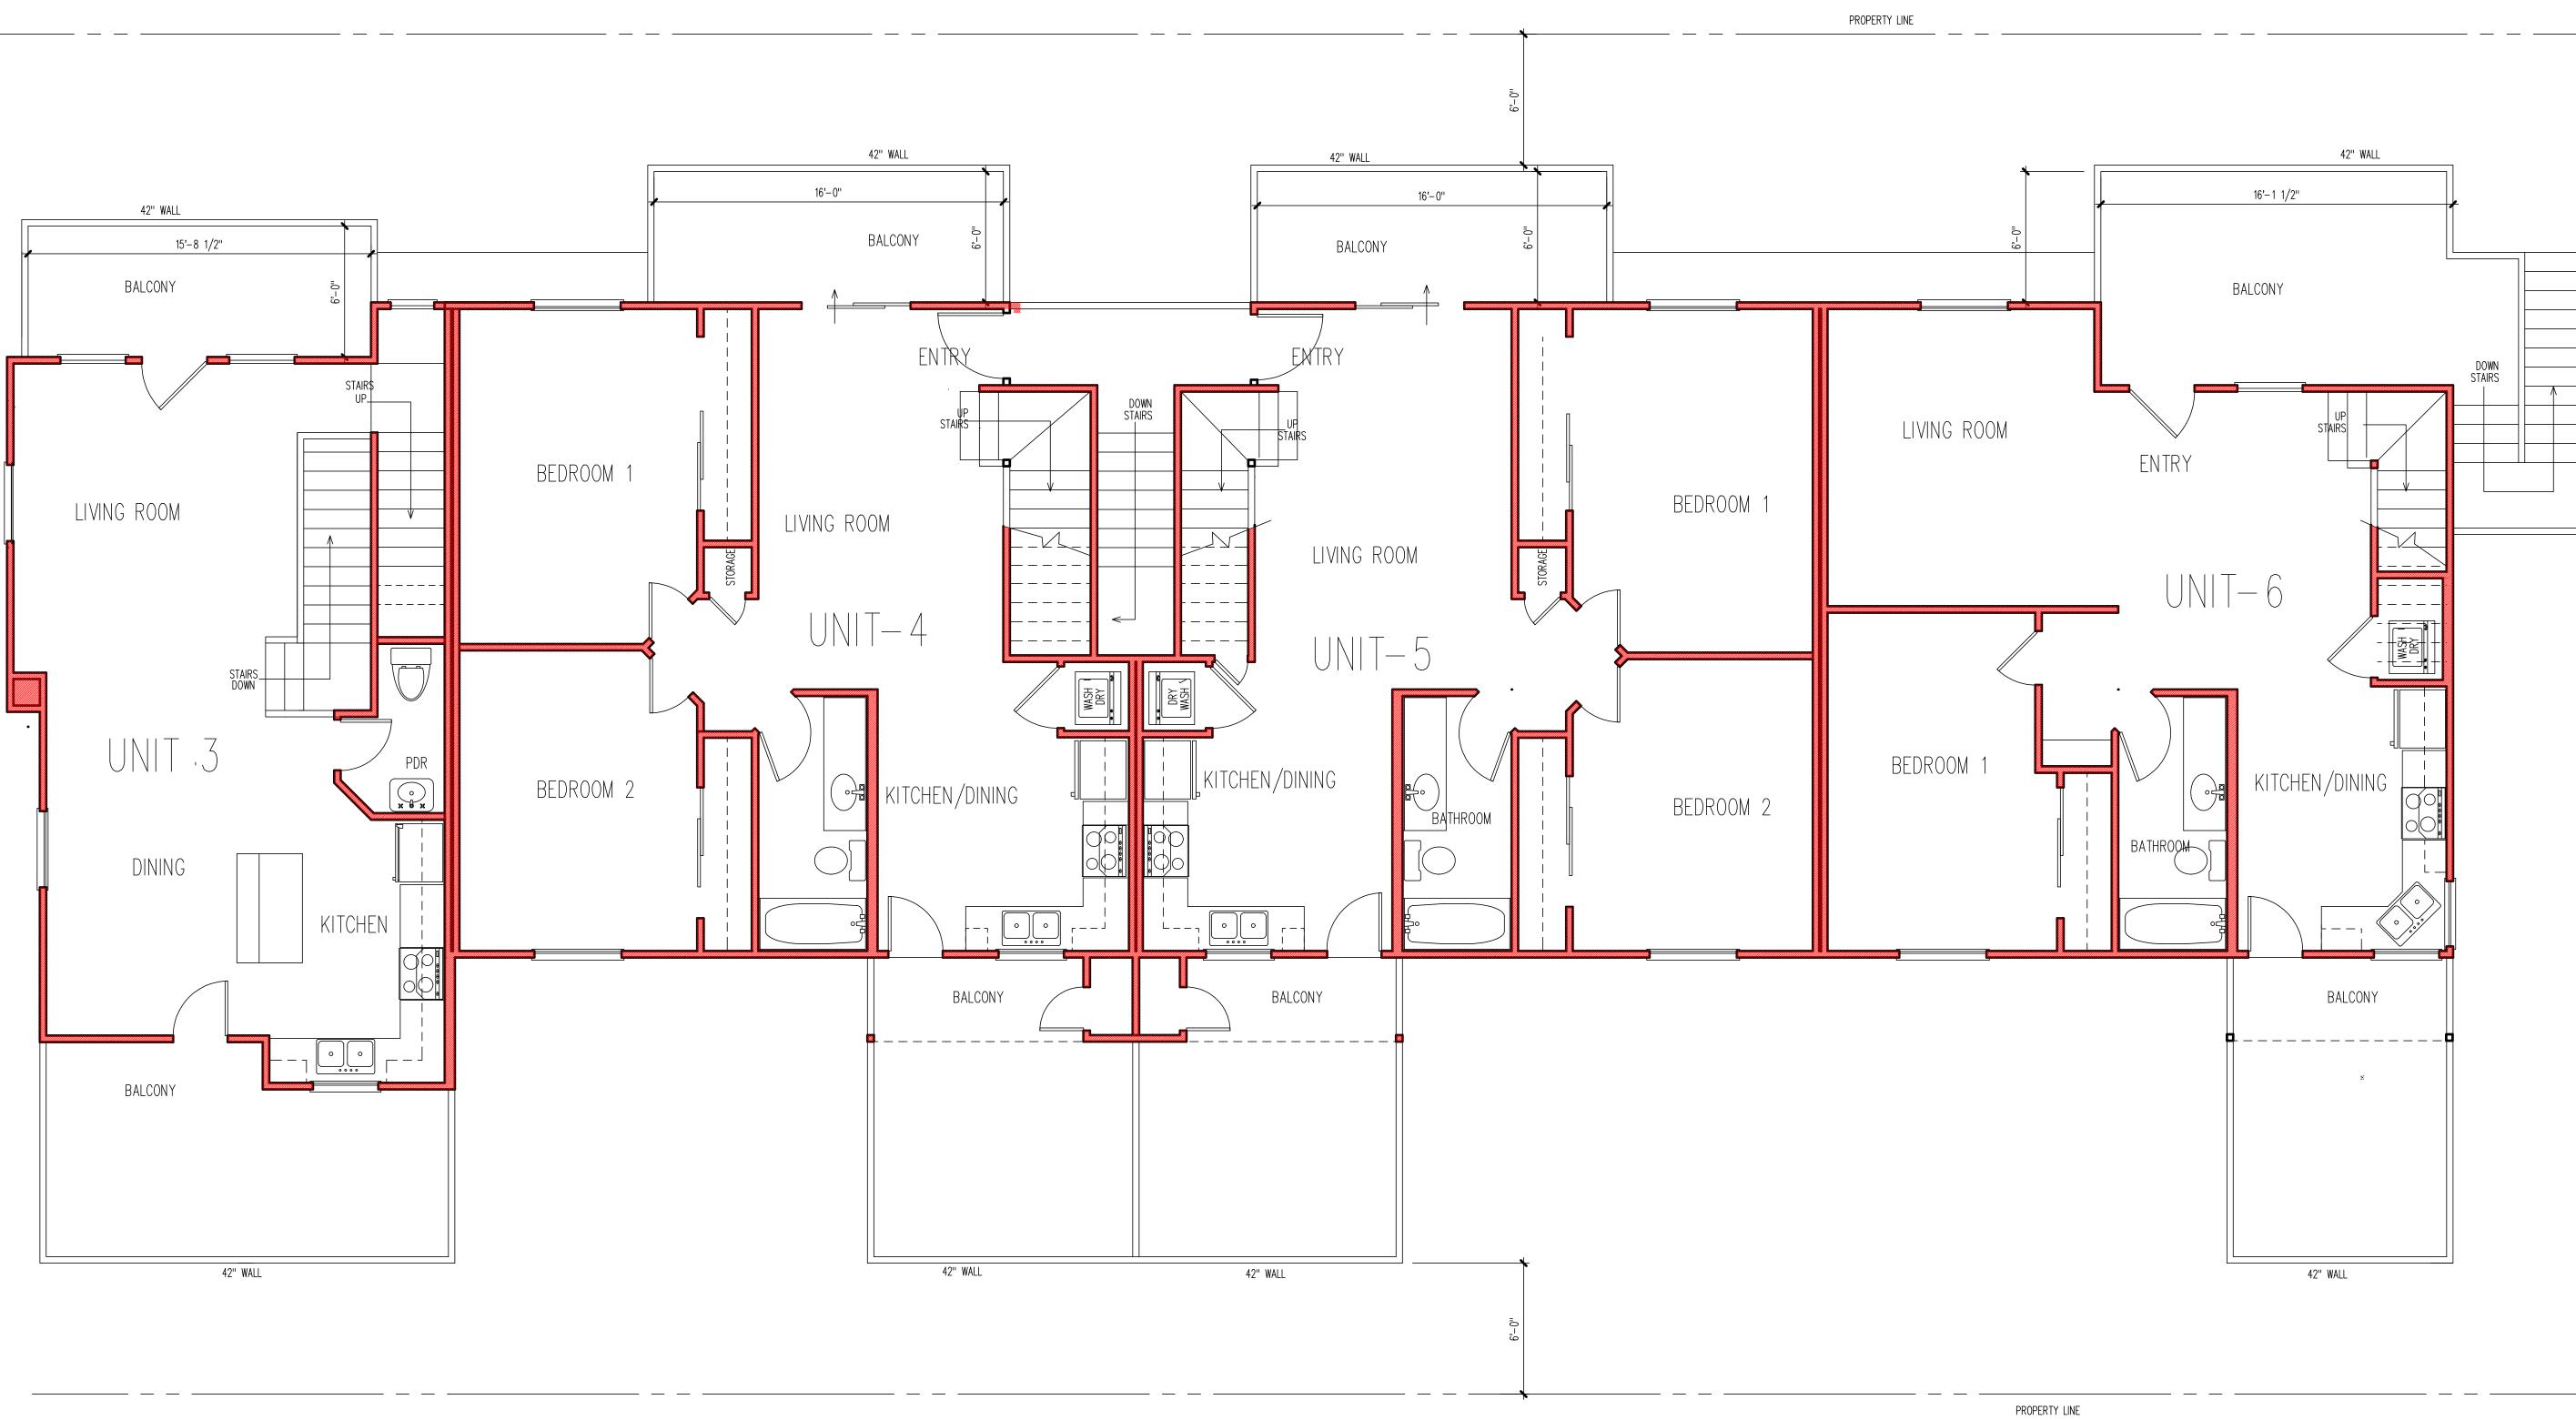

#### I. <u>PROJECT DESCRIPTION</u>

The project proposal is to demolish the existing residence and construct a six-unit residential development, consisting of a two-story duplex, and a three-story fourplex, with eight covered parking spaces on a 12,585-square-foot lot (refer to Exhibit A, Project Plans). The project is subject to the City's Ordinance regulating development along Mission Creek due to the site's proximity to Mission Creek. The proposed project includes development within the required Development Limitation Area, and an exception to that requirement is being requested.