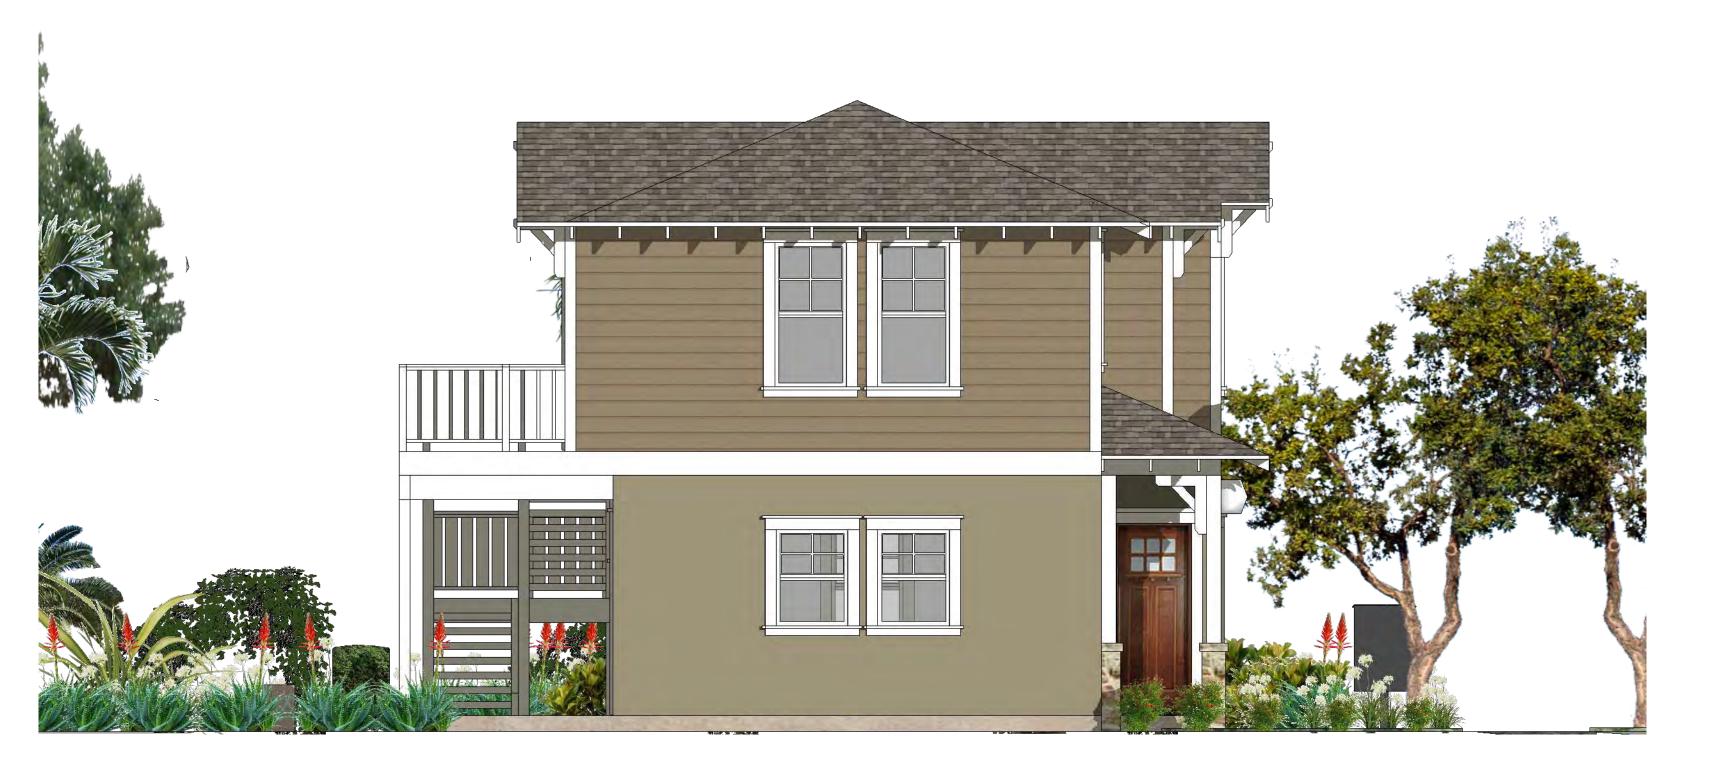

#### I. <u>PROJECT DESCRIPTION</u>

The project proposal is to demolish the existing residence and construct a six-unit residential development, consisting of a two-story duplex, and a three-story fourplex, with eight covered parking spaces on a 12,585-square-foot lot (refer to Exhibit A, Project Plans). The project is subject to the City's Ordinance regulating development along Mission Creek due to the site's proximity to Mission Creek. The proposed project includes development within the required Development Limitation Area, and an exception to that requirement is being requested.

For purposes of this Mission Creek-specific code section, development is defined as "any structure requiring a building permit; the construction or placement of a fence, wall, retaining wall, steps, deck (wood, rock, or concrete), or walkway; any grading; or, the relocation or removal of stones or other surface which forms a natural creek channel." The portion of the proposed project encroaching within the Development Limitation Area is utility closet/ support structure for the second floor balcony and small portion of a patio (pavers).