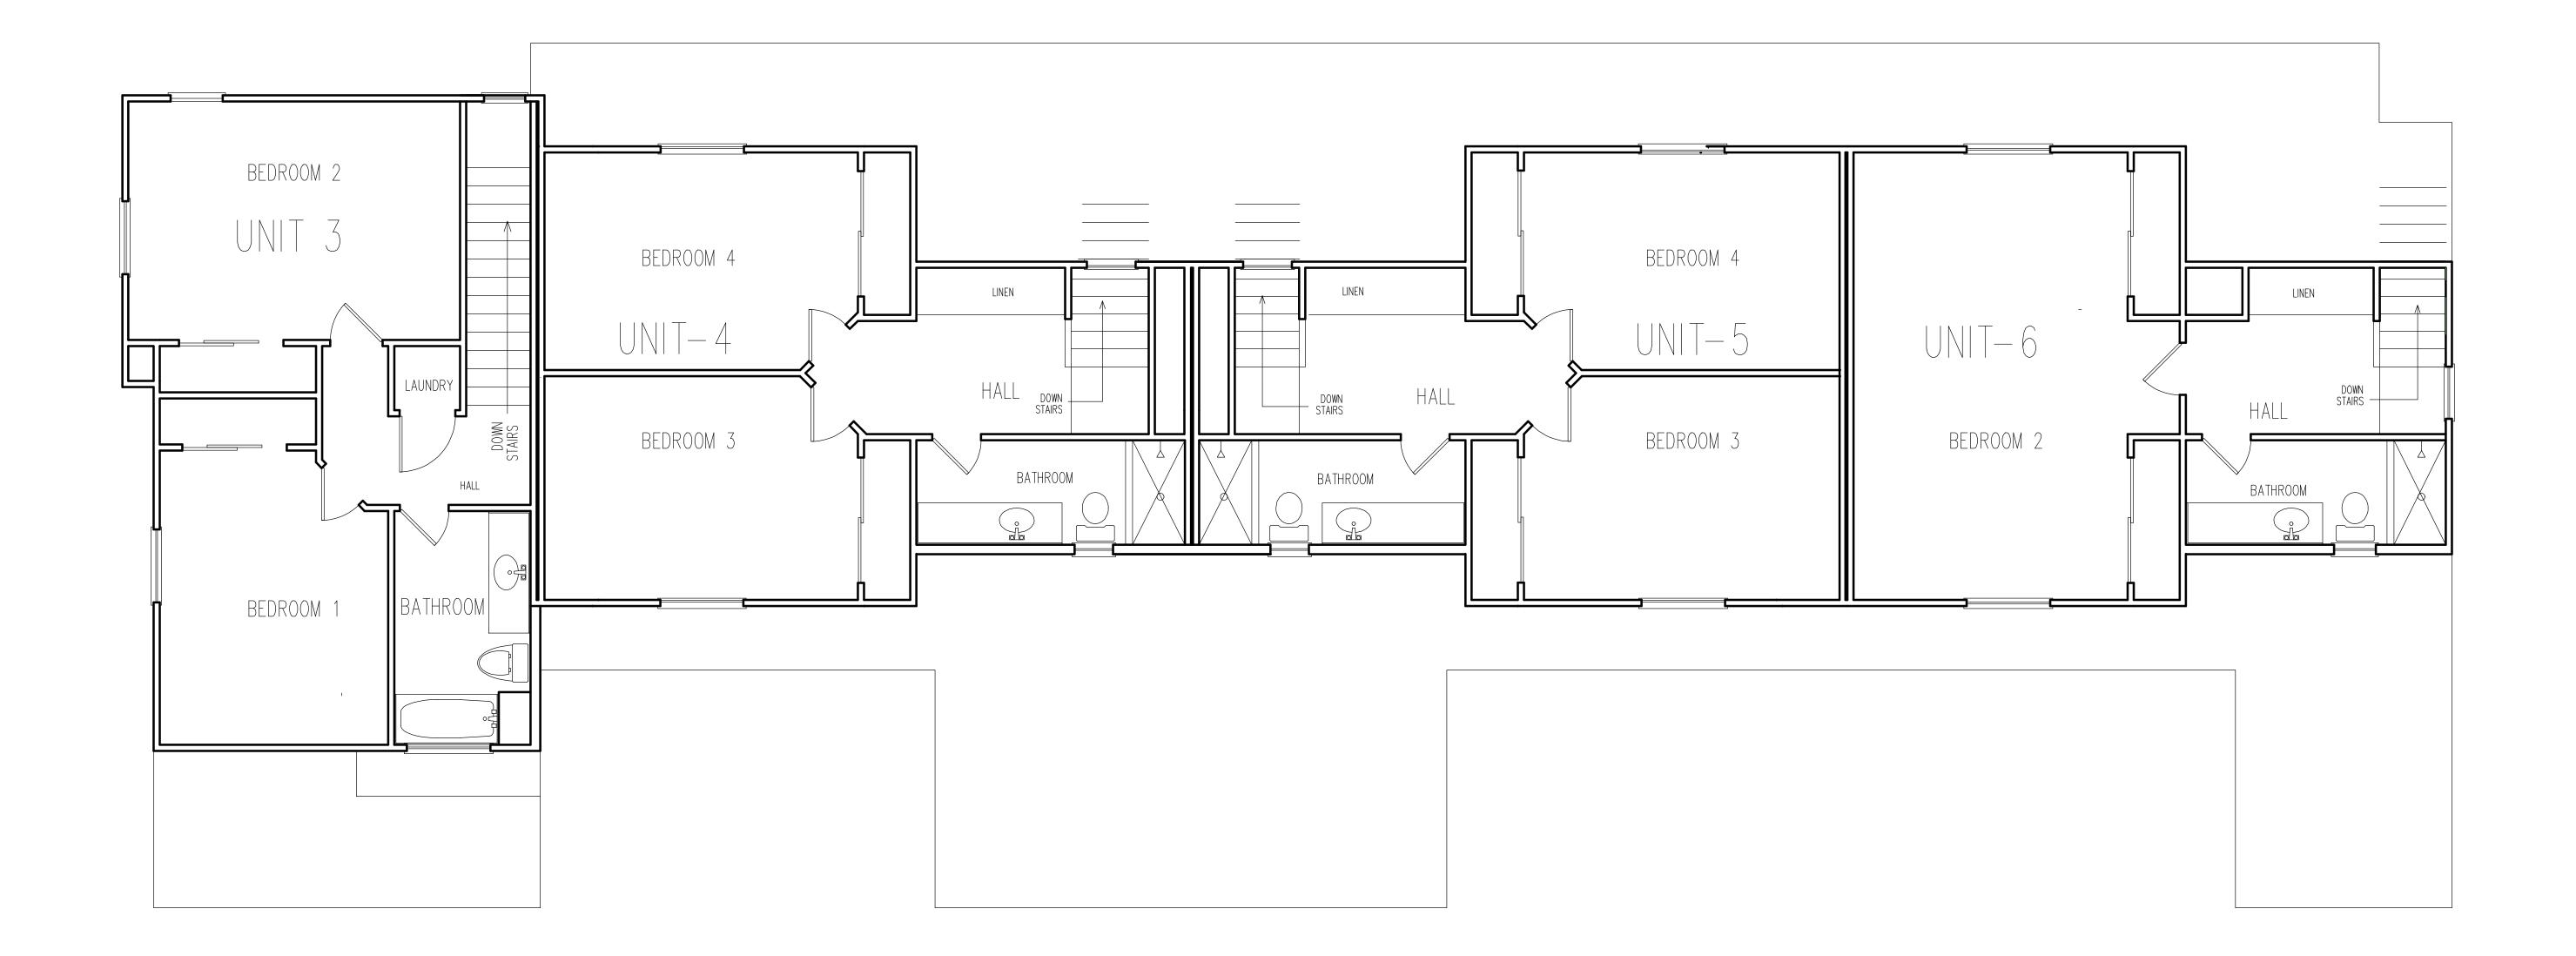

#### I. <u>PROJECT DESCRIPTION</u>

The project proposal is to demolish the existing residence and construct a six-unit residential development, consisting of a two-story duplex, and a three-story fourplex, with eight covered parking spaces on a 12,585-square-foot lot (refer to Exhibit A, Project Plans). The project is subject to the City's Ordinance regulating development along Mission Creek due to the site's proximity to Mission Creek. The proposed project includes development within the required Development Limitation Area, and an exception to that requirement is being requested.