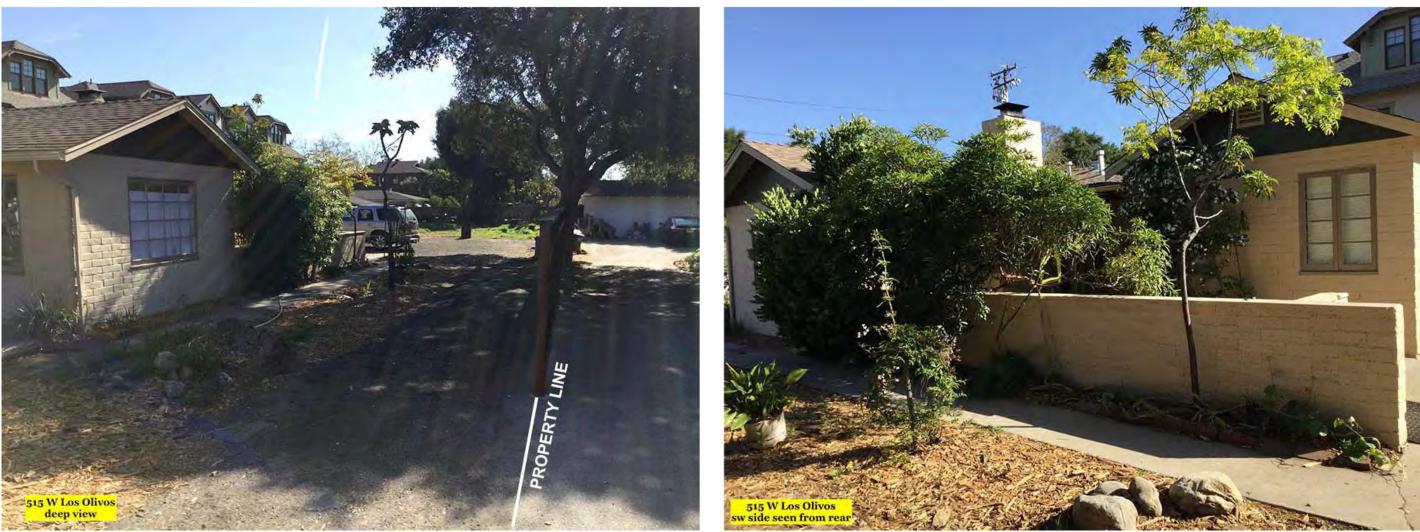

#### II. <u>SITE DESCRIPTION</u>

The project site (515 W. Los Olivos; APN 025-210-003) is a 12,585-square-foot lot located near the western end of W. Los Olivos Street, between Oak Park Lane and Highway 101 (refer to Figures 1 and 2 below). Mission Creek runs along the eastern side of Highway 101 in this location, and the southwest corner of the subject parcel is clipped by the County Flood Control Easement along this portion of Mission Creek. Both sides of this section of Mission Creek have a concrete-lined channel bank. On the east side of the creek, there is a concrete wall that extends above the concrete-lined channel bed. The wall slopes at a 45-degree angle and is maintained by County Flood Control. Beyond this wall, the ground has a 30% slope for approximately 2.25 feet and then the grade becomes a slope of approximately 7.7% as it approaches the project site (refer to Exhibit B, Top of Bank Exhibit).

The Mission Creek top-of-bank is calculated per SBMC §30.15.040.A. For the subject site, the top-ofbank of Mission Creek is illustrated on Exhibit C. It should be noted that the site plan (Exhibit B, Sheet S-2) does not identify the top of bank. Rather, it identifies the top of channel as referenced on Exhibit C. Therefore, the associated 25-foot Development Limitation Area ("Channel Setback" on the site plan) is not accurate. The 25-foot Development Limitation Area would extend approximately 2.25 feet farther into the project site than what is shown on the plans.