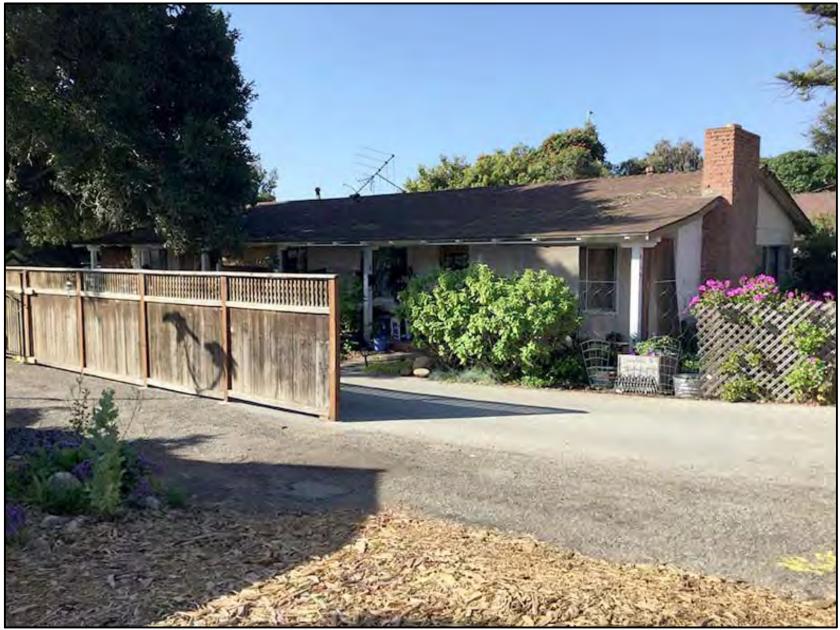

#### II. <u>SITE DESCRIPTION</u>

The project site (515 W. Los Olivos; APN 025-210-003) is a 12,585-square-foot lot located near the western end of W. Los Olivos Street, between Oak Park Lane and Highway 101 (refer to Figures 1 and 2 below). Mission Creek runs along the eastern side of Highway 101 in this location, and the southwest corner of the subject parcel is clipped by the County Flood Control Easement along this portion of Mission Creek. Both sides of this section of Mission Creek have a concrete-lined channel bank. On the east side of the creek, there is a concrete wall that extends above the concrete-lined channel bed. The wall slopes at a 45-degree angle and is maintained by County Flood Control. Beyond this wall, the ground has a 30% slope for approximately 2.25 feet and then the grade becomes a slope of approximately 7.7% as it approaches the project site (refer to Exhibit B, Top of Bank Exhibit).

Figure 1: Project Location – 515 W. Los Olivos St.

Figure 1: Aerial of Project Location – 515 W. Los Olivos St.