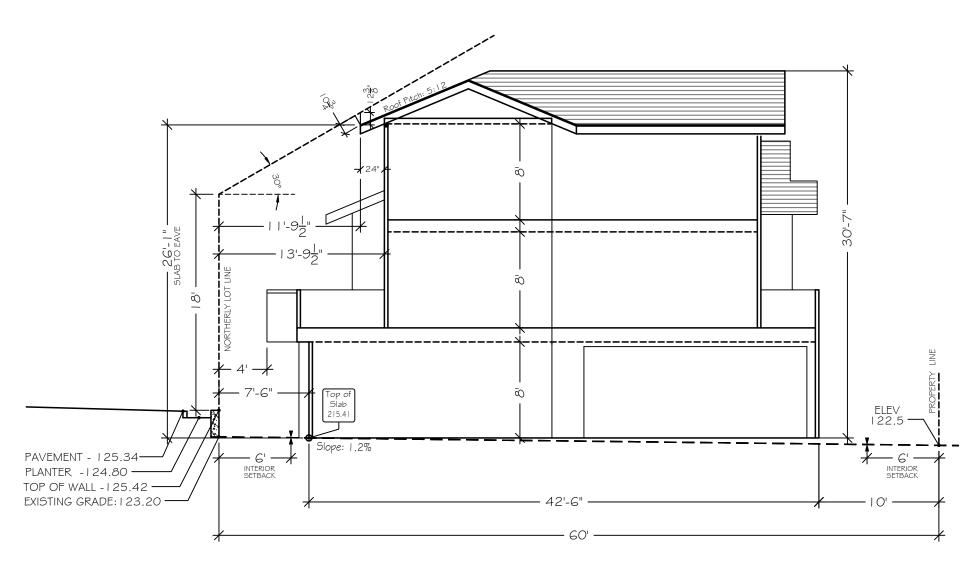

#### I. <u>PROJECT DESCRIPTION</u>

The project proposal is to demolish the existing residence and construct a six-unit residential development, consisting of a two-story duplex, and a three-story fourplex, with eight covered parking spaces on a 12,585-square-foot lot (refer to Exhibit A, Project Plans). The project is subject to the City's Ordinance regulating development along Mission Creek due to the site's proximity to Mission Creek. The proposed project includes development within the required Development Limitation Area, and an exception to that requirement is being requested.