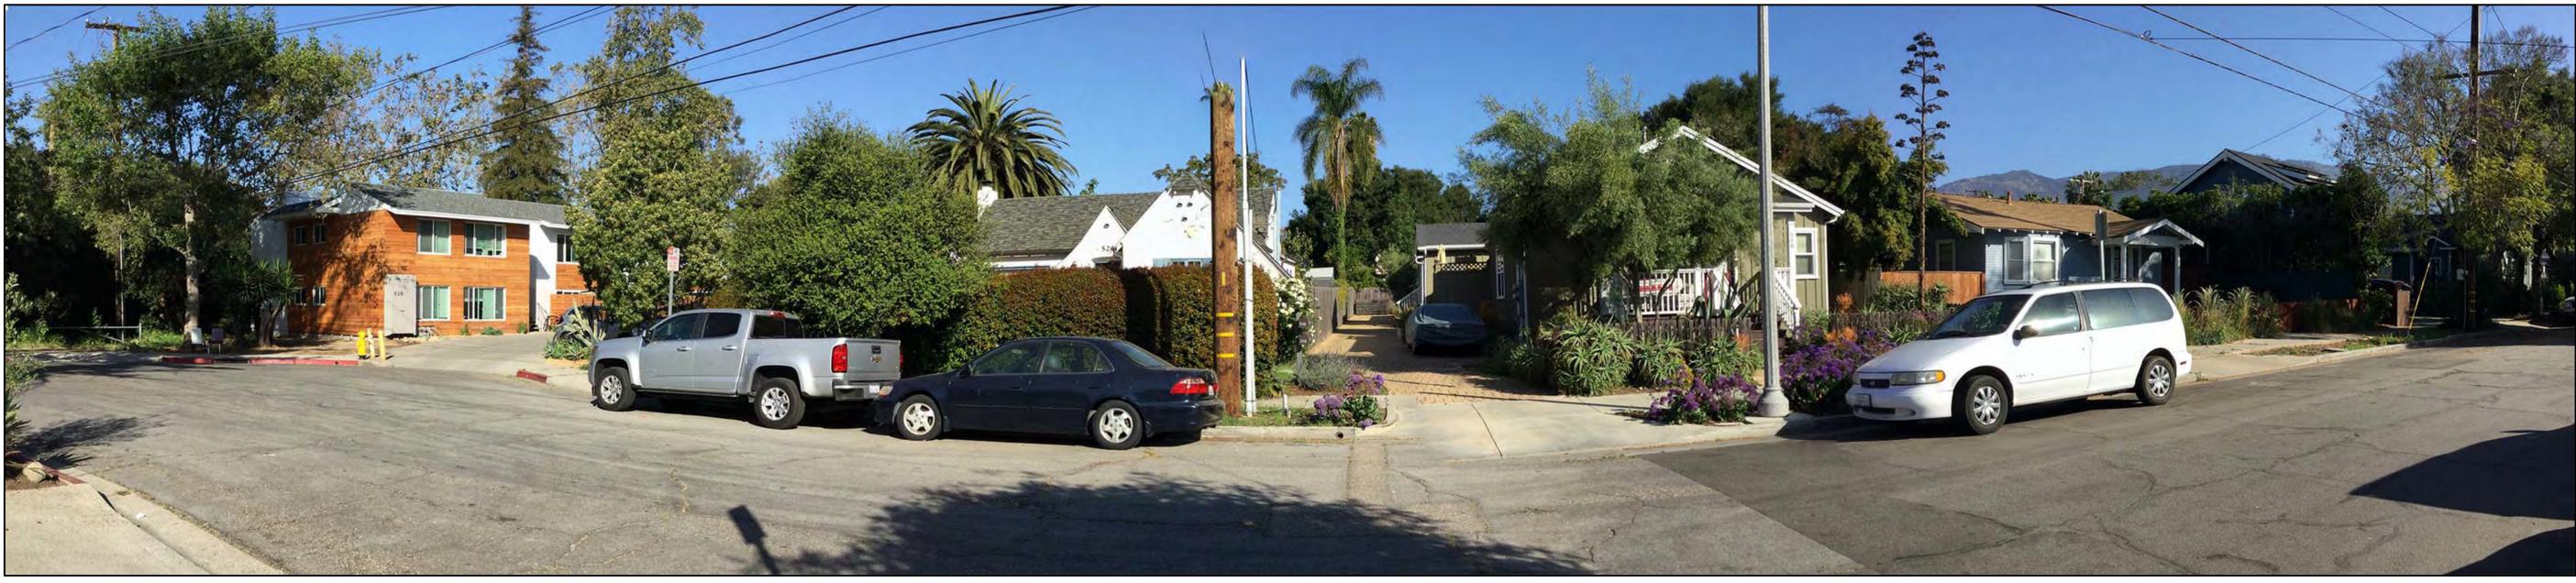

#### II. <u>SITE DESCRIPTION</u>

The project site (515 W. Los Olivos; APN 025-210-003) is a 12,585-square-foot lot located near the western end of W. Los Olivos Street, between Oak Park Lane and Highway 101 (refer to Figures 1 and 2 below). Mission Creek runs along the eastern side of Highway 101 in this location, and the southwest corner of the subject parcel is clipped by the County Flood Control Easement along this portion of Mission Creek. Both sides of this section of Mission Creek have a concrete-lined channel bank. On the east side of the creek, there is a concrete wall that extends above the concrete-lined channel bed. The wall slopes at a 45-degree angle and is maintained by County Flood Control. Beyond this wall, the ground has a 30% slope for approximately 2.25 feet and then the grade becomes a slope of approximately 7.7% as it approaches the project site (refer to Exhibit B, Top of Bank Exhibit).

Figure 1: Project Location – 515 W. Los Olivos St.

Figure 1: Aerial of Project Location – 515 W. Los Olivos St.