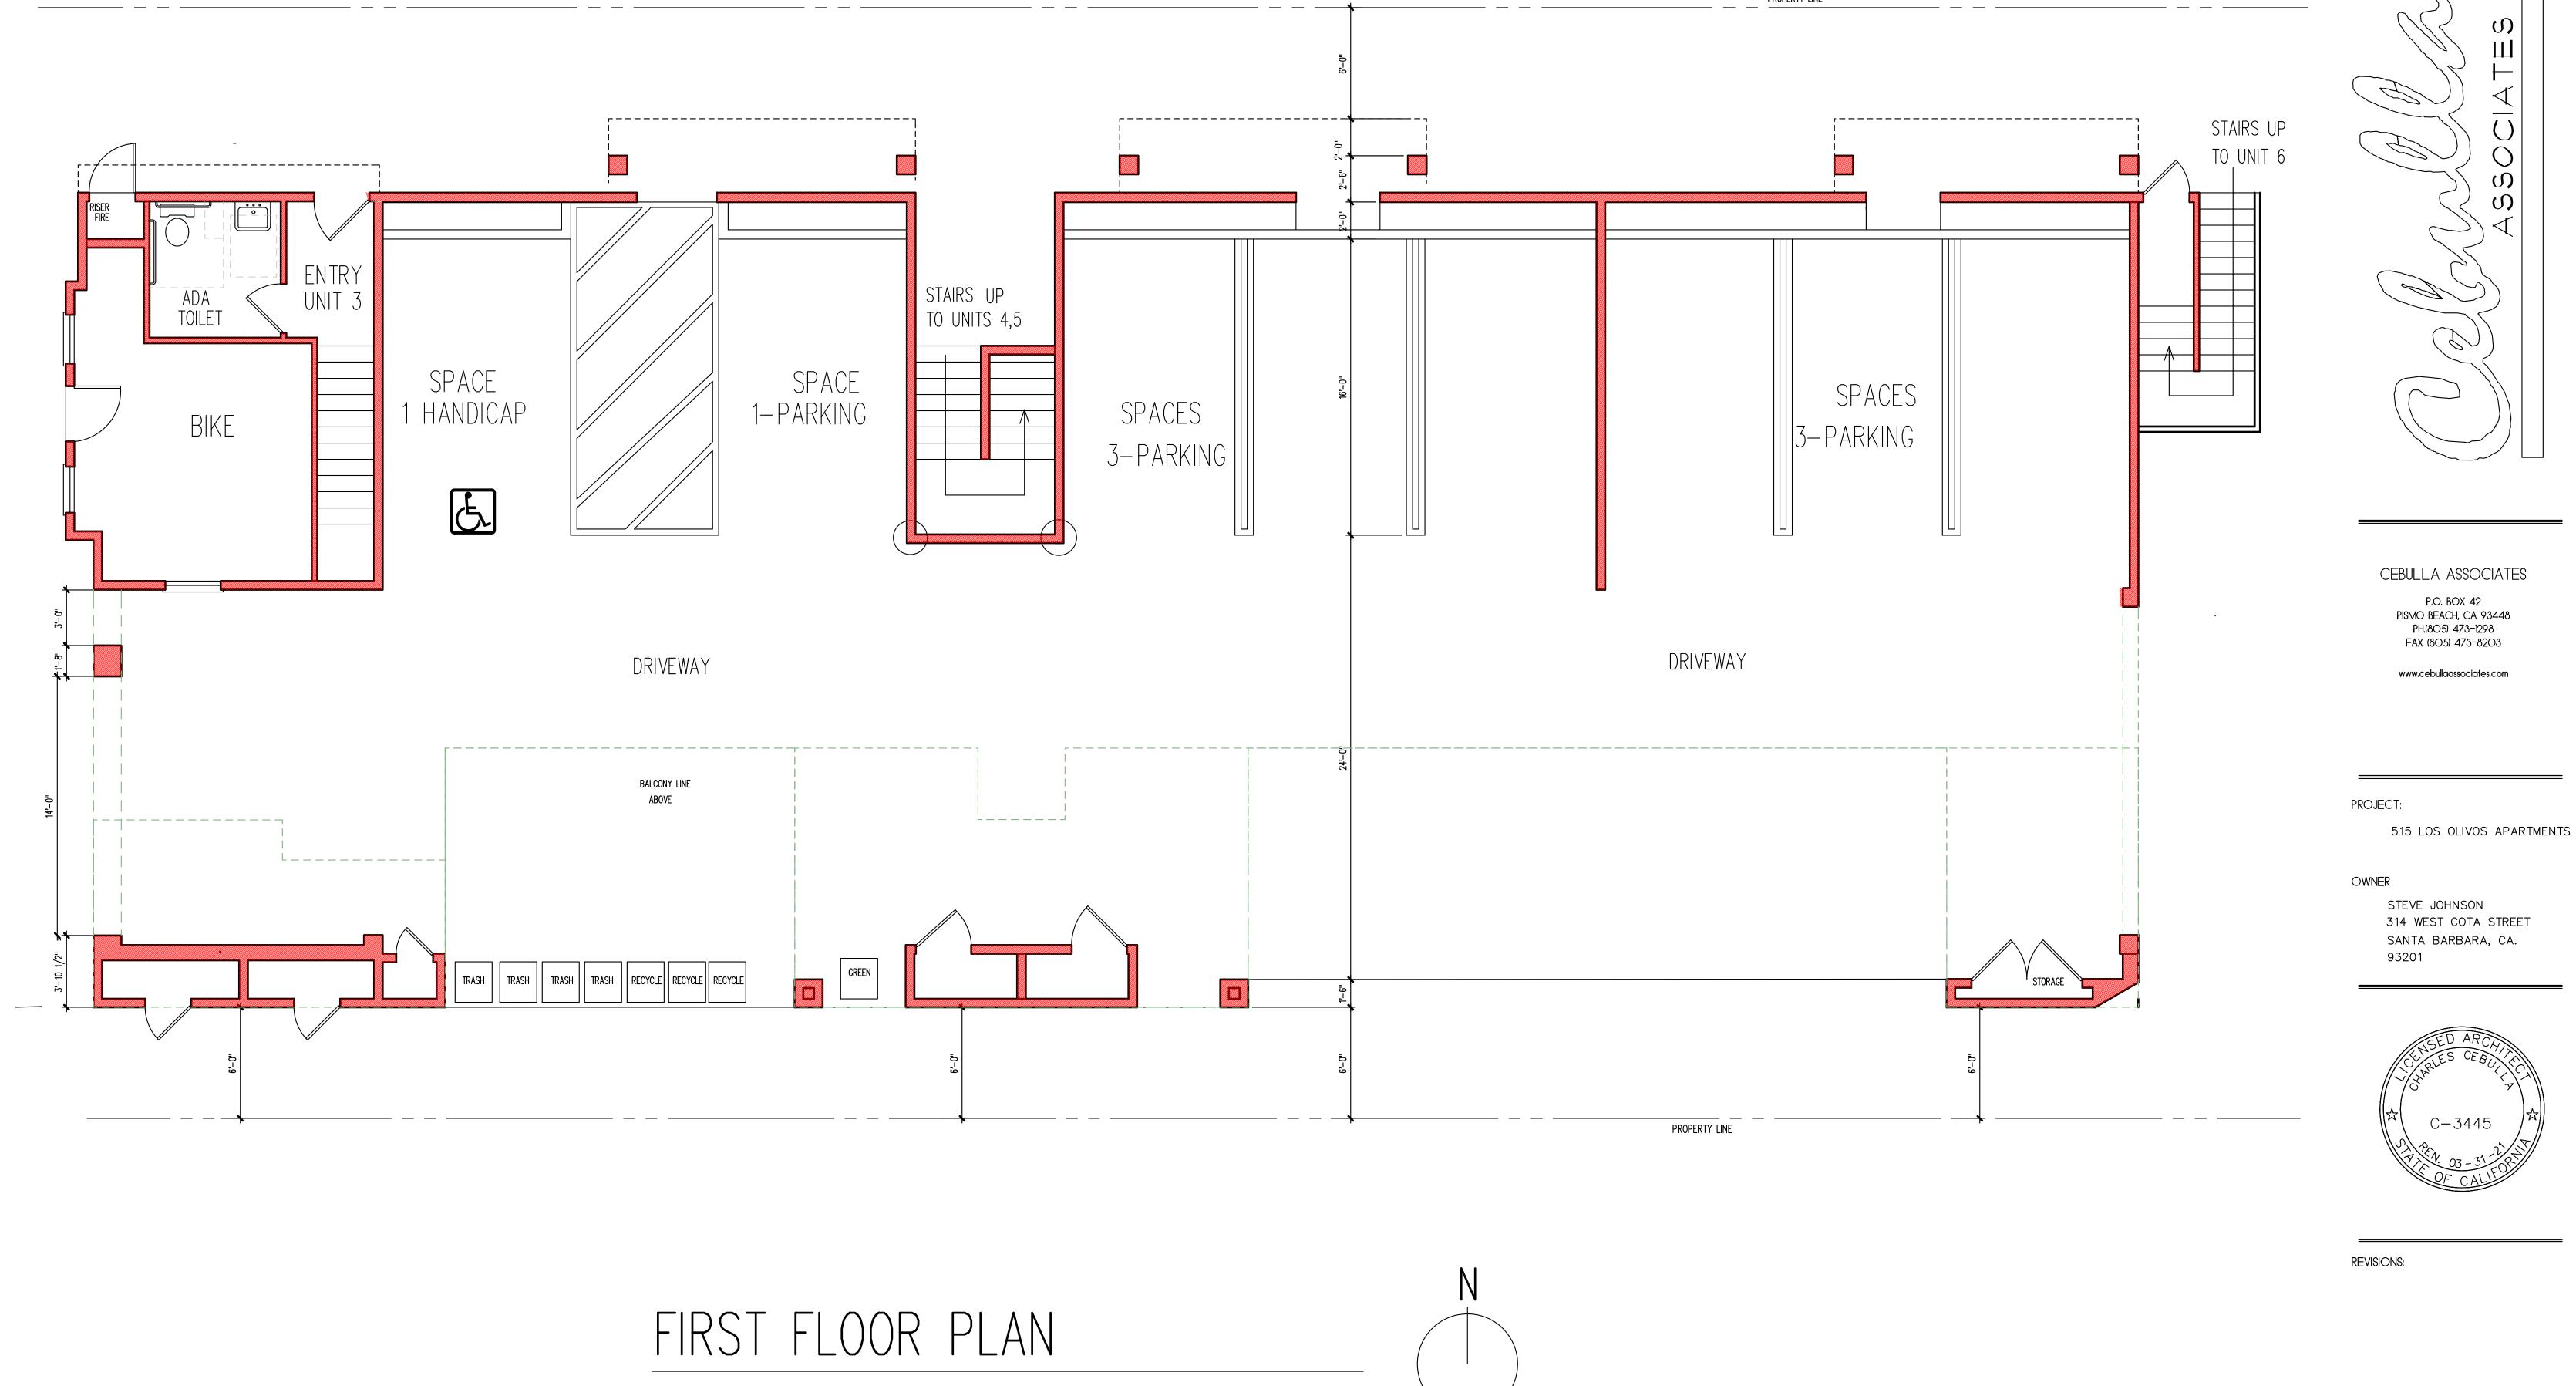

#### I. <u>PROJECT DESCRIPTION</u>

The project proposal is to demolish the existing residence and construct a six-unit residential development, consisting of a two-story duplex, and a three-story fourplex, with eight covered parking spaces on a 12,585-square-foot lot (refer to Exhibit A, Project Plans). The project is subject to the City's Ordinance regulating development along Mission Creek due to the site's proximity to Mission Creek. The proposed project includes development within the required Development Limitation Area, and an exception to that requirement is being requested.

#### II. <u>SITE DESCRIPTION</u>

The project site (515 W. Los Olivos; APN 025-210-003) is a 12,585-square-foot lot located near the western end of W. Los Olivos Street, between Oak Park Lane and Highway 101 (refer to Figures 1 and 2 below). Mission Creek runs along the eastern side of Highway 101 in this location, and the southwest corner of the subject parcel is clipped by the County Flood Control Easement along this portion of Mission Creek. Both sides of this section of Mission Creek have a concrete-lined channel bank. On the east side of the creek, there is a concrete wall that extends above the concrete-lined channel bed. The wall slopes at a 45-degree angle and is maintained by County Flood Control. Beyond this wall, the ground has a 30% slope for approximately 2.25 feet and then the grade becomes a slope of approximately 7.7% as it approaches the project site (refer to Exhibit B, Top of Bank Exhibit).

The Mission Creek top-of-bank is calculated per SBMC §30.15.040.A. For the subject site, the top-ofbank of Mission Creek is illustrated on Exhibit C. It should be noted that the site plan (Exhibit B, Sheet S-2) does not identify the top of bank. Rather, it identifies the top of channel as referenced on Exhibit C. Therefore, the associated 25-foot Development Limitation Area ("Channel Setback" on the site plan) is not accurate. The 25-foot Development Limitation Area would extend approximately 2.25 feet farther into the project site than what is shown on the plans.

For purposes of this Mission Creek-specific code section, development is defined as "any structure requiring a building permit; the construction or placement of a fence, wall, retaining wall, steps, deck (wood, rock, or concrete), or walkway; any grading; or, the relocation or removal of stones or other surface which forms a natural creek channel." The portion of the proposed project encroaching within the Development Limitation Area is utility closet/ support structure for the second floor balcony and small portion of a patio (pavers).