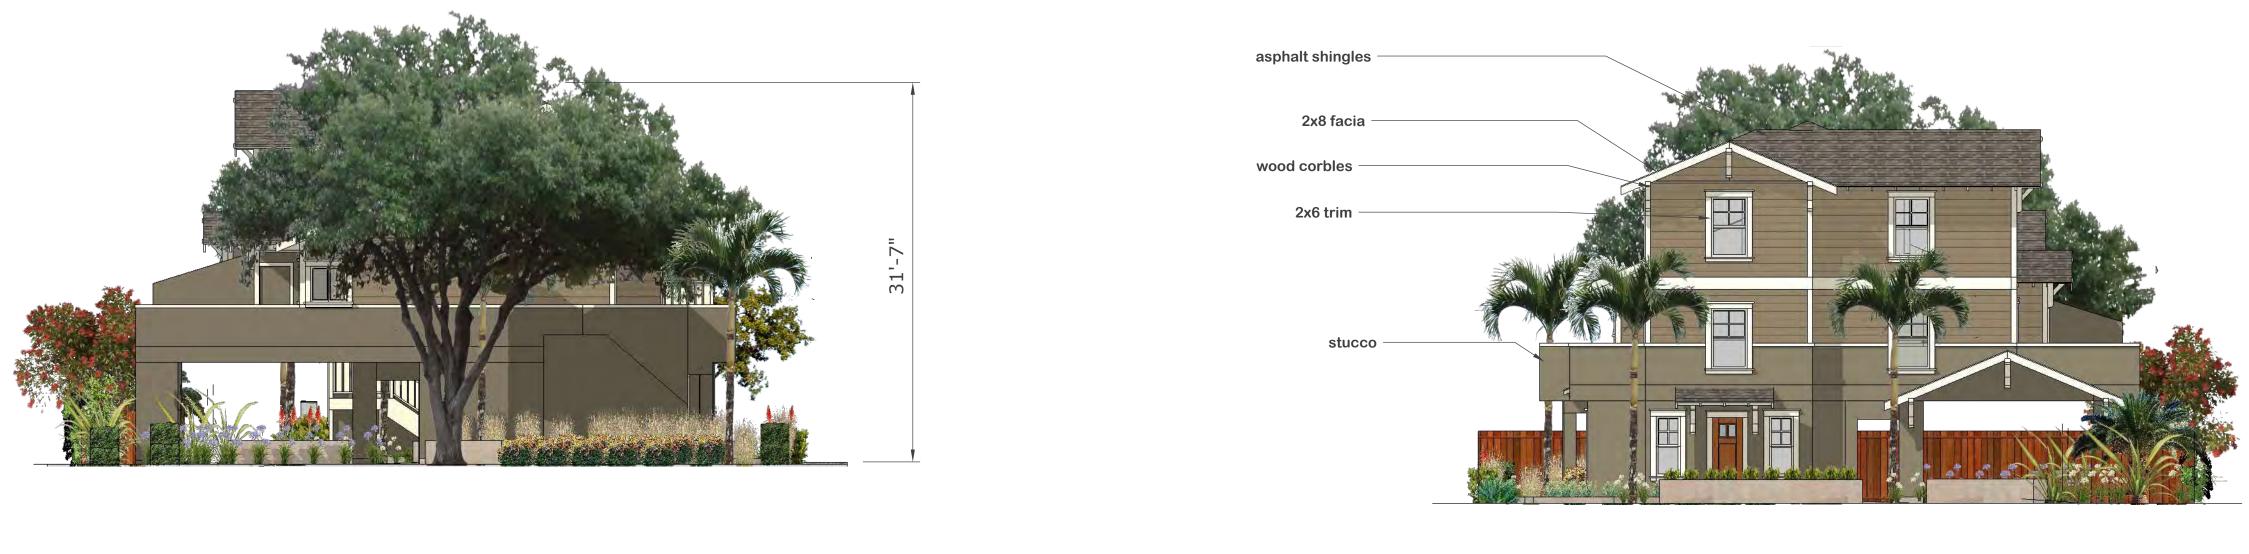

#### I. <u>PROJECT DESCRIPTION</u>

The project proposal is to demolish the existing residence and construct a six-unit residential development, consisting of a two-story duplex, and a three-story fourplex, with eight covered parking spaces on a 12,585-square-foot lot (refer to Exhibit A, Project Plans). The project is subject to the City's Ordinance regulating development along Mission Creek due to the site's proximity to Mission Creek. The proposed project includes development within the required Development Limitation Area, and an exception to that requirement is being requested.

#### II. <u>SITE DESCRIPTION</u>

The project site (515 W. Los Olivos; APN 025-210-003) is a 12,585-square-foot lot located near the western end of W. Los Olivos Street, between Oak Park Lane and Highway 101 (refer to Figures 1 and 2 below). Mission Creek runs along the eastern side of Highway 101 in this location, and the southwest corner of the subject parcel is clipped by the County Flood Control Easement along this portion of Mission Creek. Both sides of this section of Mission Creek have a concrete-lined channel bank. On the east side of the creek, there is a concrete wall that extends above the concrete-lined channel bed. The wall slopes at a 45-degree angle and is maintained by County Flood Control. Beyond this wall, the ground has a 30% slope for approximately 2.25 feet and then the grade becomes a slope of approximately 7.7% as it approaches the project site (refer to Exhibit B, Top of Bank Exhibit).