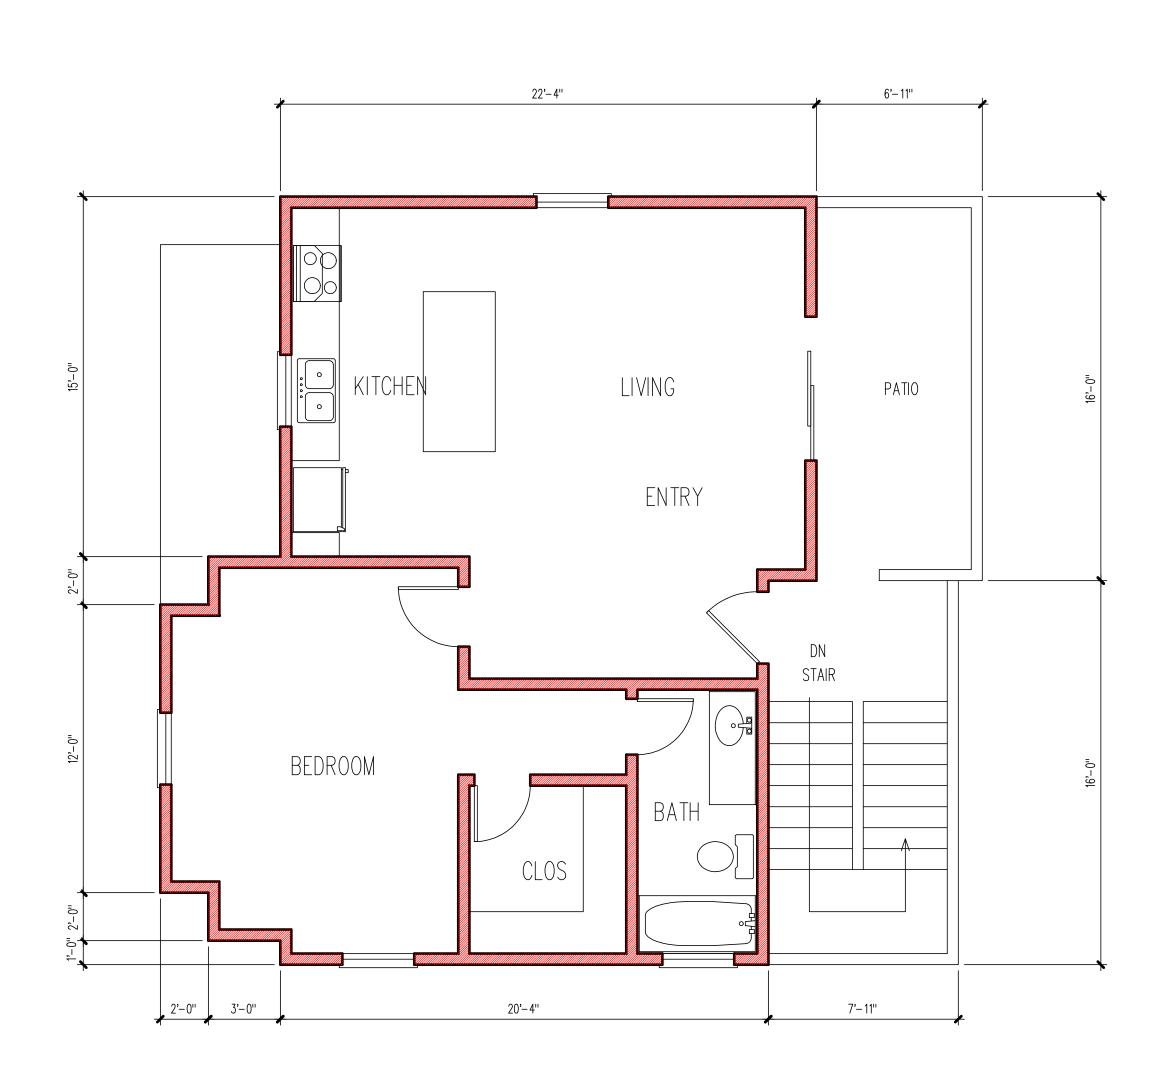

#### I. <u>PROJECT DESCRIPTION</u>

The project proposal is to demolish the existing residence and construct a six-unit residential development, consisting of a two-story duplex, and a three-story fourplex, with eight covered parking spaces on a 12,585-square-foot lot (refer to Exhibit A, Project Plans). The project is subject to the City's Ordinance regulating development along Mission Creek due to the site's proximity to Mission Creek. The proposed project includes development within the required Development Limitation Area, and an exception to that requirement is being requested.