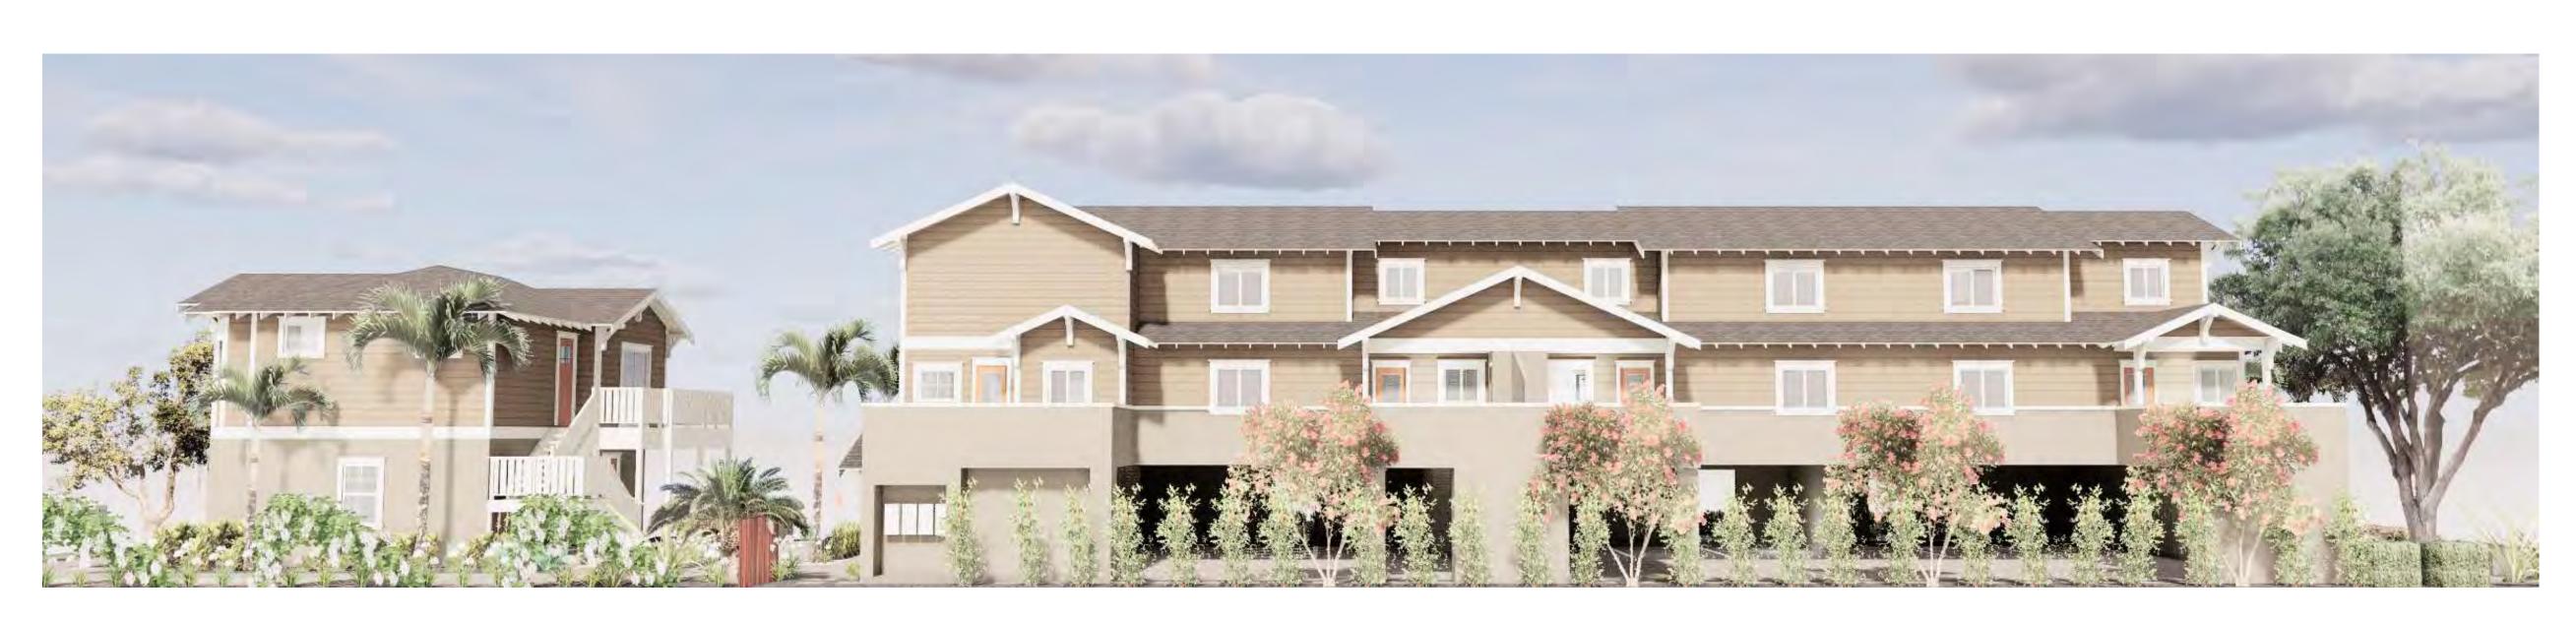

#### I. <u>PROJECT DESCRIPTION</u>

The project proposal is to demolish the existing residence and construct a six-unit residential development, consisting of a two-story duplex, and a three-story fourplex, with eight covered parking spaces on a 12,585-square-foot lot (refer to Exhibit A, Project Plans). The project is subject to the City's Ordinance regulating development along Mission Creek due to the site's proximity to Mission Creek. The proposed project includes development within the required Development Limitation Area, and an exception to that requirement is being requested.

#### II. <u>SITE DESCRIPTION</u>

The project site (515 W. Los Olivos; APN 025-210-003) is a 12,585-square-foot lot located near the western end of W. Los Olivos Street, between Oak Park Lane and Highway 101 (refer to Figures 1 and 2 below). Mission Creek runs along the eastern side of Highway 101 in this location, and the southwest corner of the subject parcel is clipped by the County Flood Control Easement along this portion of Mission Creek. Both sides of this section of Mission Creek have a concrete-lined channel bank. On the east side of the creek, there is a concrete wall that extends above the concrete-lined channel bed. The wall slopes at a 45-degree angle and is maintained by County Flood Control. Beyond this wall, the ground has a 30% slope for approximately 2.25 feet and then the grade becomes a slope of approximately 7.7% as it approaches the project site (refer to Exhibit B, Top of Bank Exhibit).