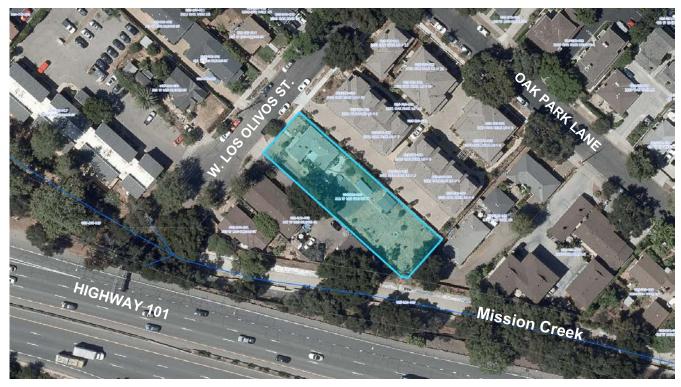

#### II. <u>SITE DESCRIPTION</u>

The project site (515 W. Los Olivos; APN 025-210-003) is a 12,585-square-foot lot located near the western end of W. Los Olivos Street, between Oak Park Lane and Highway 101 (refer to Figures 1 and 2 below). Mission Creek runs along the eastern side of Highway 101 in this location, and the southwest corner of the subject parcel is clipped by the County Flood Control Easement along this portion of Mission Creek. Both sides of this section of Mission Creek have a concrete-lined channel bank. On the east side of the creek, there is a concrete wall that extends above the concrete-lined channel bed. The wall slopes at a 45-degree angle and is maintained by County Flood Control. Beyond this wall, the ground has a 30% slope for approximately 2.25 feet and then the grade becomes a slope of approximately 7.7% as it approaches the project site (refer to Exhibit B, Top of Bank Exhibit).

Figure 1: Project Location – 515 W. Los Olivos St.

Figure 1: Aerial of Project Location – 515 W. Los Olivos St.