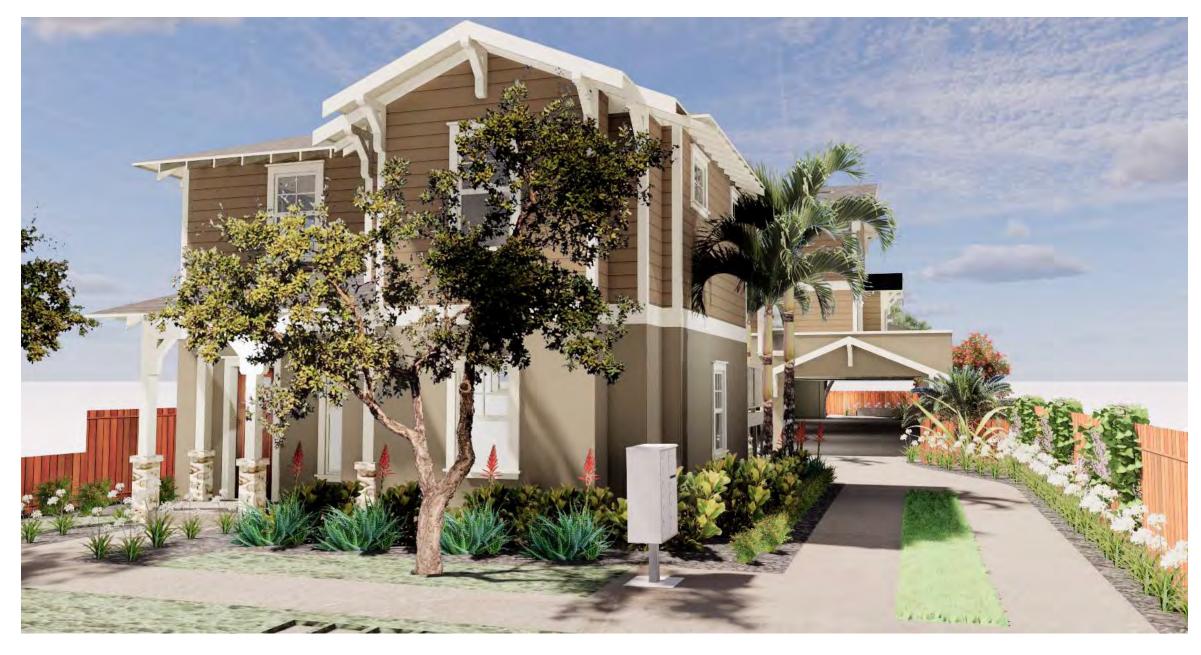

#### I. <u>PROJECT DESCRIPTION</u>

The project proposal is to demolish the existing residence and construct a six-unit residential development, consisting of a two-story duplex, and a three-story fourplex, with eight covered parking spaces on a 12,585-square-foot lot (refer to Exhibit A, Project Plans). The project is subject to the City's Ordinance regulating development along Mission Creek due to the site's proximity to Mission Creek. The proposed project includes development within the required Development Limitation Area, and an exception to that requirement is being requested.

For purposes of this Mission Creek-specific code section, development is defined as "any structure requiring a building permit; the construction or placement of a fence, wall, retaining wall, steps, deck (wood, rock, or concrete), or walkway; any grading; or, the relocation or removal of stones or other surface which forms a natural creek channel." The portion of the proposed project encroaching within the Development Limitation Area is utility closet/ support structure for the second floor balcony and small portion of a patio (pavers).