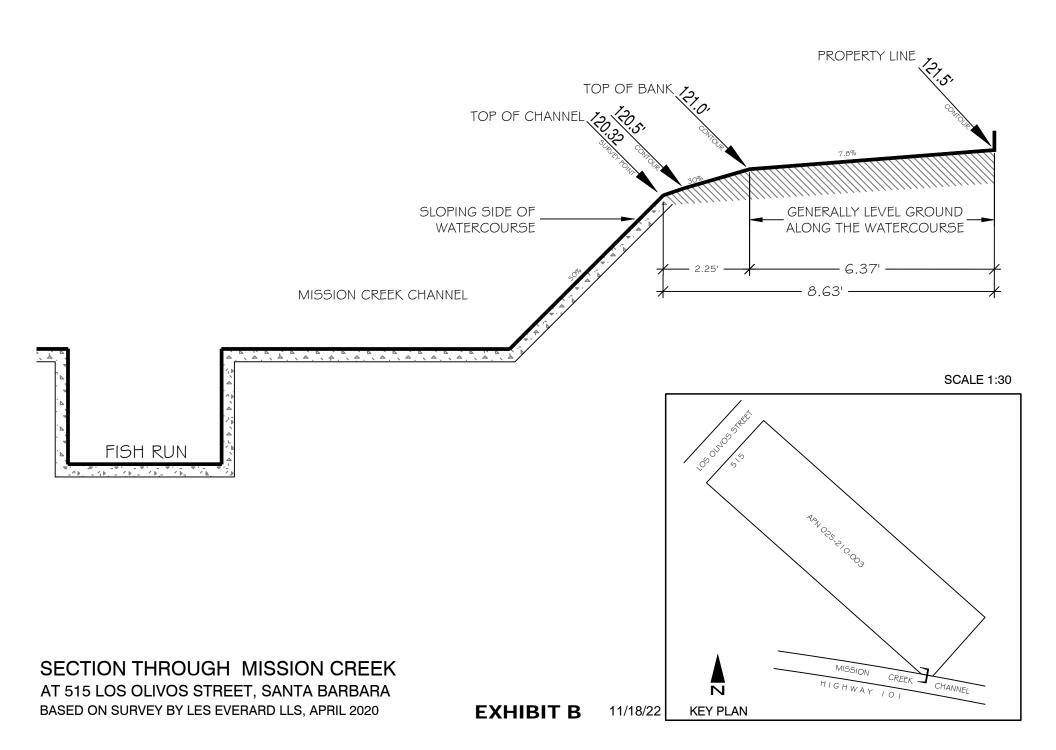

#### II. <u>SITE DESCRIPTION</u>

The project site (515 W. Los Olivos; APN 025-210-003) is a 12,585-square-foot lot located near the western end of W. Los Olivos Street, between Oak Park Lane and Highway 101 (refer to Figures 1 and 2 below). Mission Creek runs along the eastern side of Highway 101 in this location, and the southwest corner of the subject parcel is clipped by the County Flood Control Easement along this portion of Mission Creek. Both sides of this section of Mission Creek have a concrete-lined channel bank. On the east side of the creek, there is a concrete wall that extends above the concrete-lined channel bed. The wall slopes at a 45-degree angle and is maintained by County Flood Control. Beyond this wall, the ground has a 30% slope for approximately 2.25 feet and then the grade becomes a slope of approximately 7.7% as it approaches the project site (refer to Exhibit B, Top of Bank Exhibit).

The Mission Creek top-of-bank is calculated per SBMC §30.15.040.A. For the subject site, the top-ofbank of Mission Creek is illustrated on Exhibit C. It should be noted that the site plan (Exhibit B, Sheet S-2) does not identify the top of bank. Rather, it identifies the top of channel as referenced on Exhibit C. Therefore, the associated 25-foot Development Limitation Area ("Channel Setback" on the site plan) is not accurate. The 25-foot Development Limitation Area would extend approximately 2.25 feet farther into the project site than what is shown on the plans.