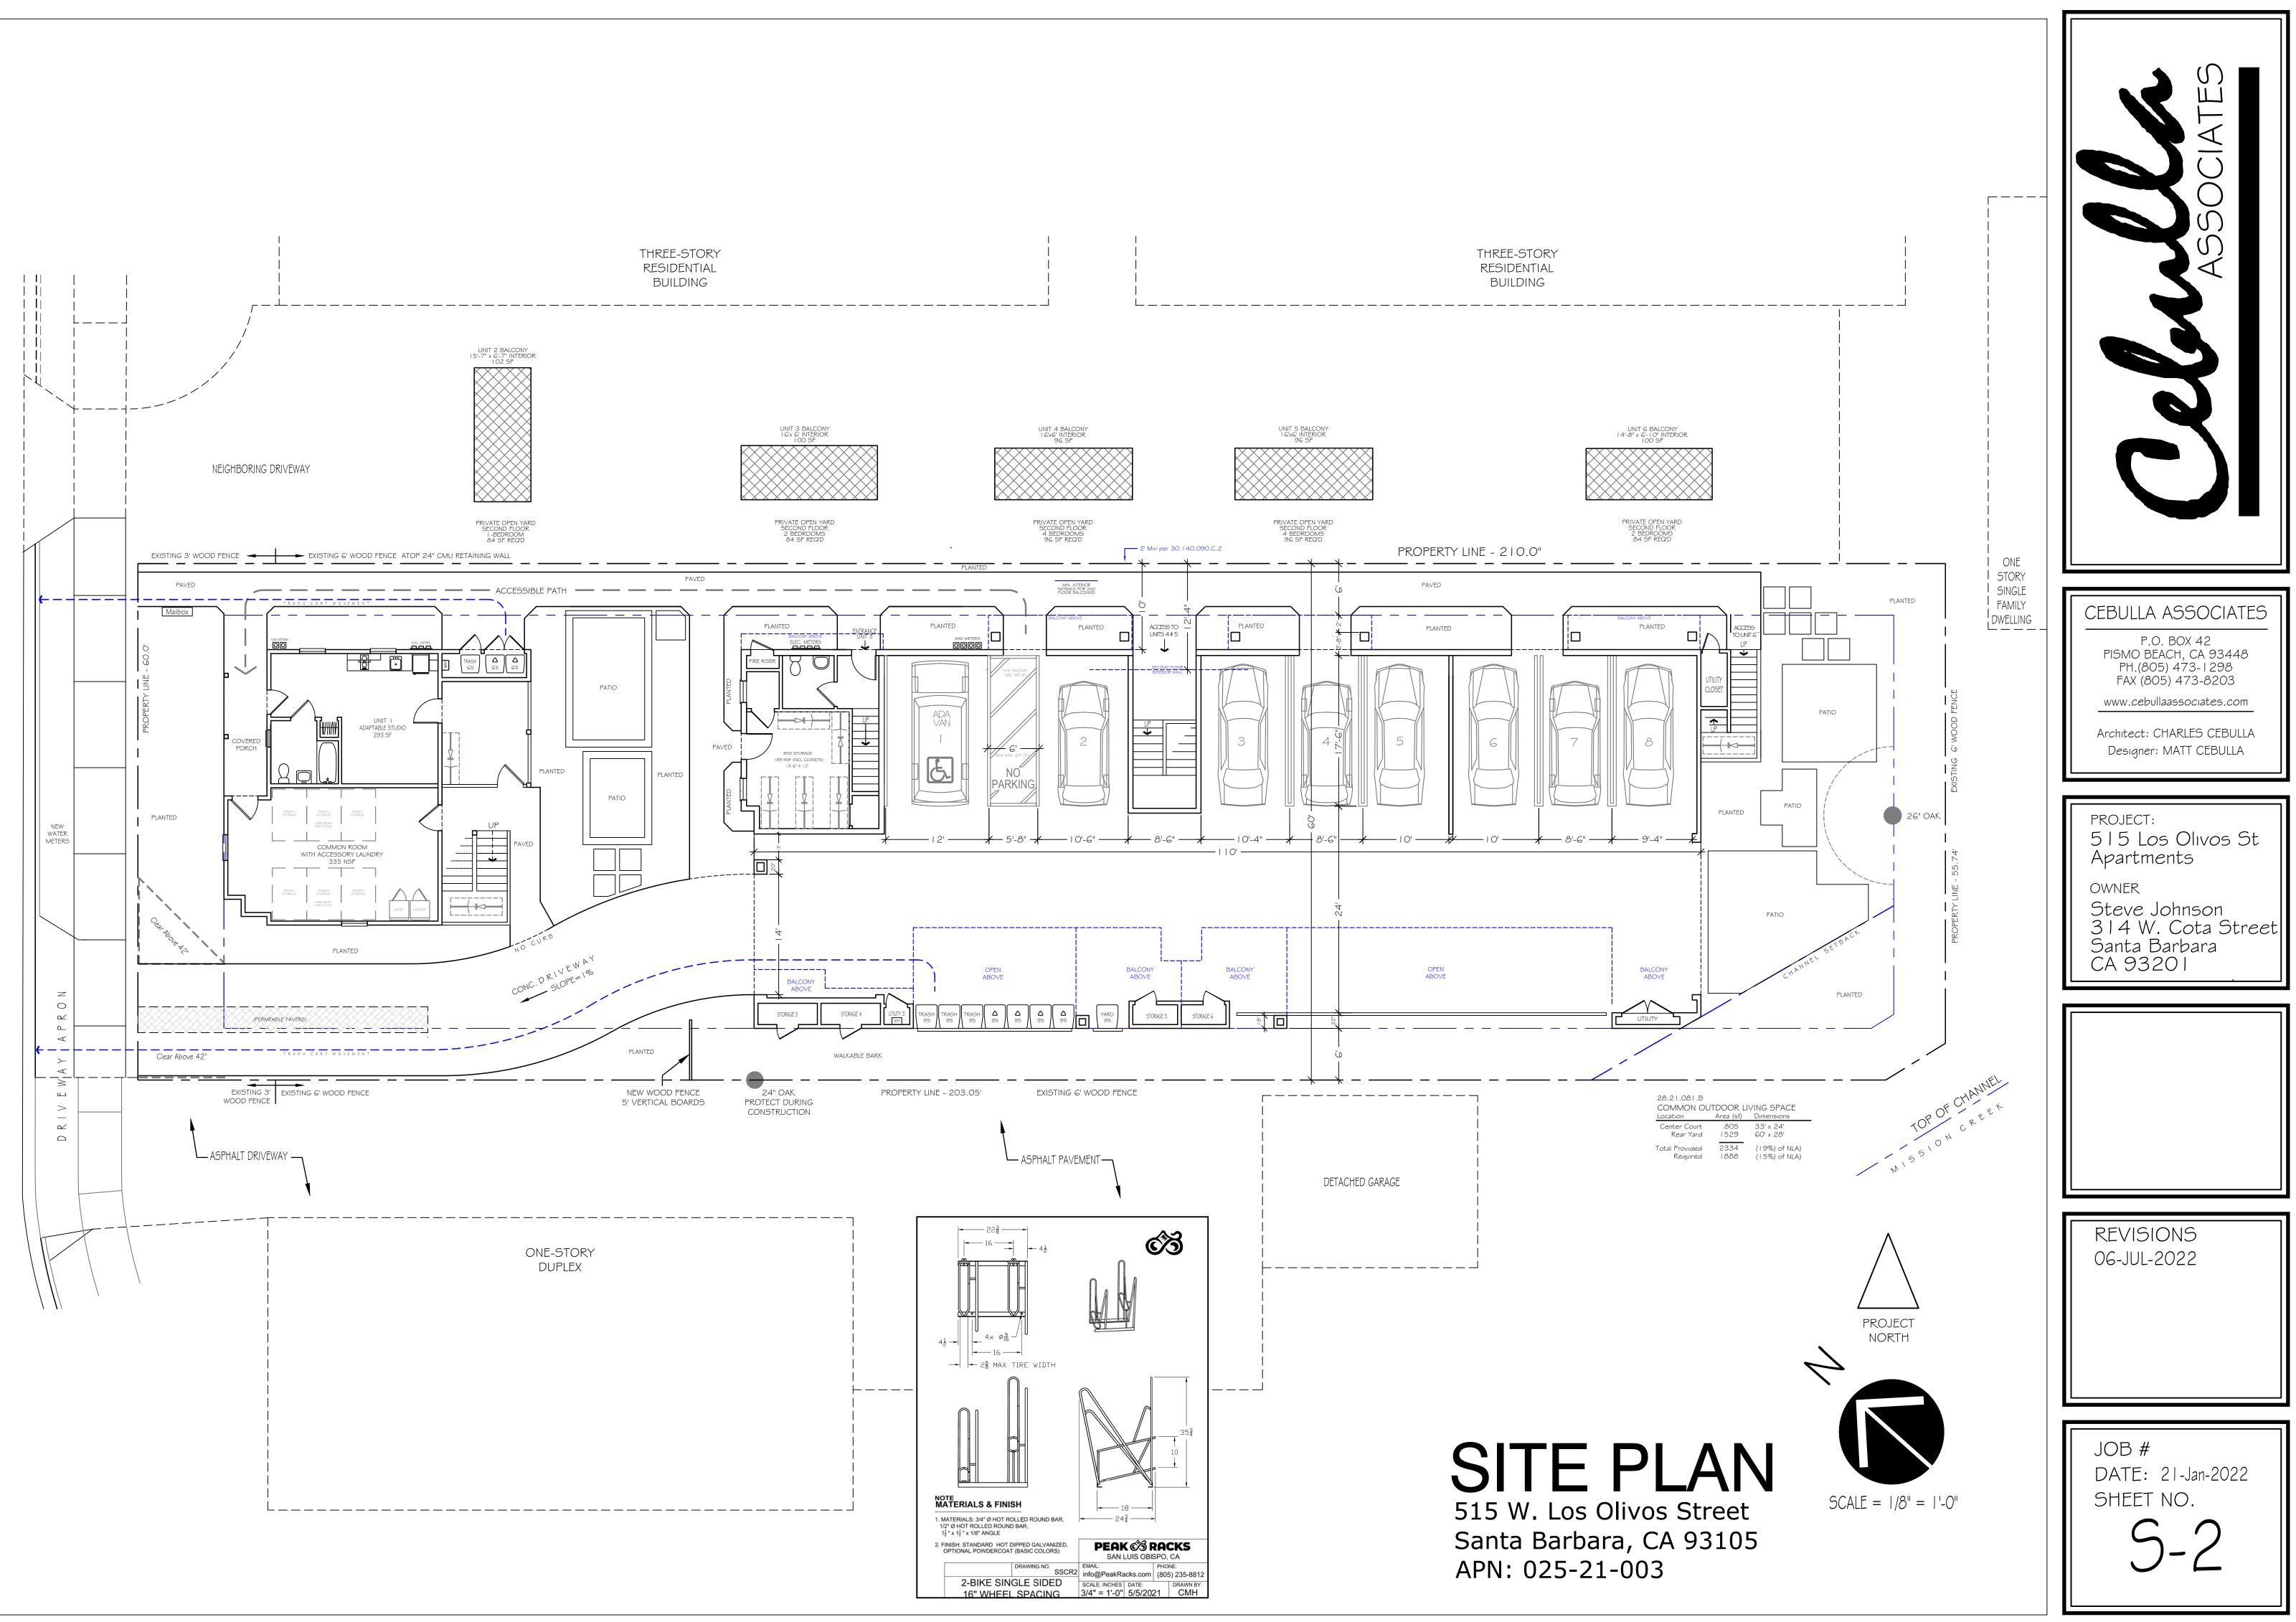

#### I. <u>PROJECT DESCRIPTION</u>

The project proposal is to demolish the existing residence and construct a six-unit residential development, consisting of a two-story duplex, and a three-story fourplex, with eight covered parking spaces on a 12,585-square-foot lot (refer to Exhibit A, Project Plans). The project is subject to the City's Ordinance regulating development along Mission Creek due to the site's proximity to Mission Creek. The proposed project includes development within the required Development Limitation Area, and an exception to that requirement is being requested.

The Mission Creek top-of-bank is calculated per SBMC §30.15.040.A. For the subject site, the top-ofbank of Mission Creek is illustrated on Exhibit C. It should be noted that the site plan (Exhibit B, Sheet S-2) does not identify the top of bank. Rather, it identifies the top of channel as referenced on Exhibit C. Therefore, the associated 25-foot Development Limitation Area ("Channel Setback" on the site plan) is not accurate. The 25-foot Development Limitation Area would extend approximately 2.25 feet farther into the project site than what is shown on the plans.

For purposes of this Mission Creek-specific code section, development is defined as "any structure requiring a building permit; the construction or placement of a fence, wall, retaining wall, steps, deck (wood, rock, or concrete), or walkway; any grading; or, the relocation or removal of stones or other surface which forms a natural creek channel." The portion of the proposed project encroaching within the Development Limitation Area is utility closet/ support structure for the second floor balcony and small portion of a patio (pavers).