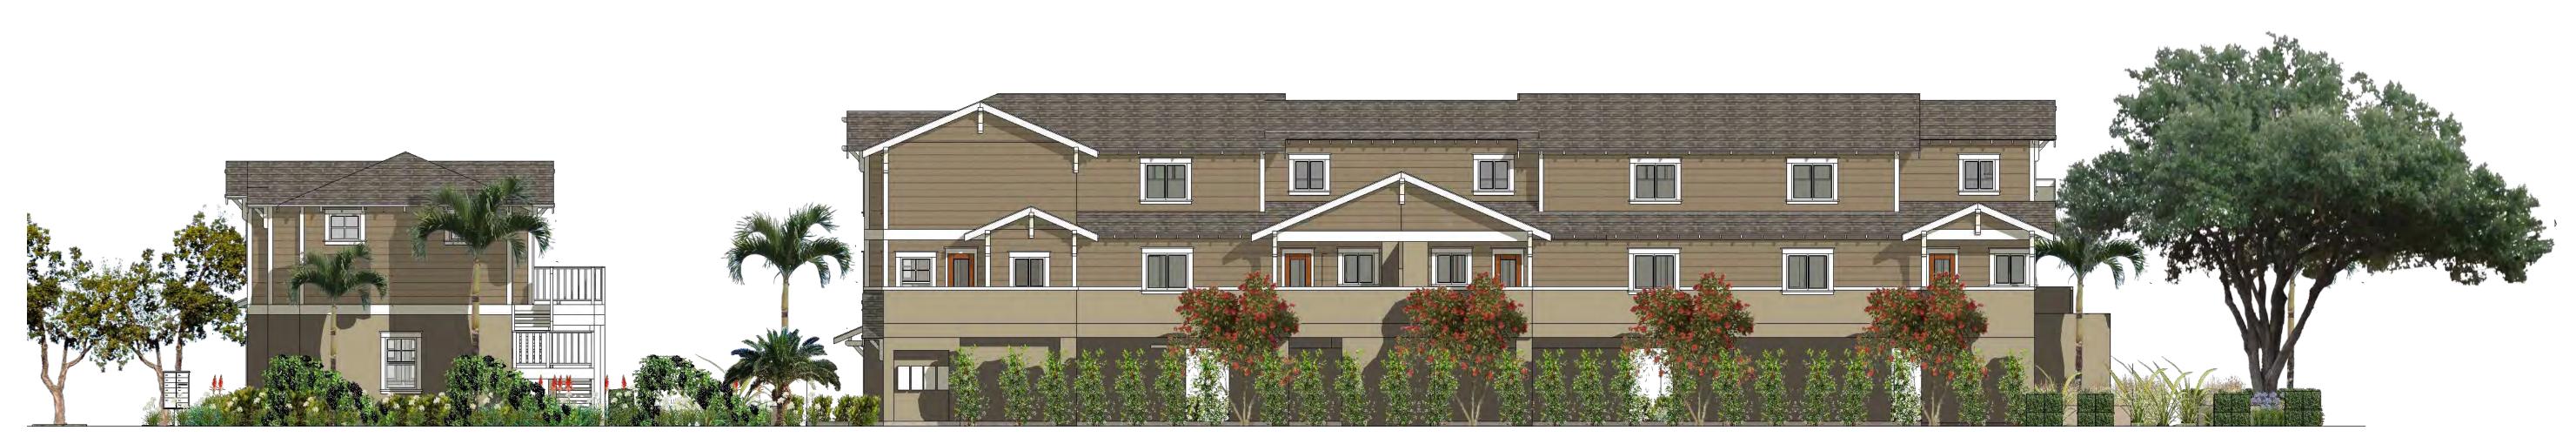

#### I. <u>PROJECT DESCRIPTION</u>

The project proposal is to demolish the existing residence and construct a six-unit residential development, consisting of a two-story duplex, and a three-story fourplex, with eight covered parking spaces on a 12,585-square-foot lot (refer to Exhibit A, Project Plans). The project is subject to the City's Ordinance regulating development along Mission Creek due to the site's proximity to Mission Creek. The proposed project includes development within the required Development Limitation Area, and an exception to that requirement is being requested.