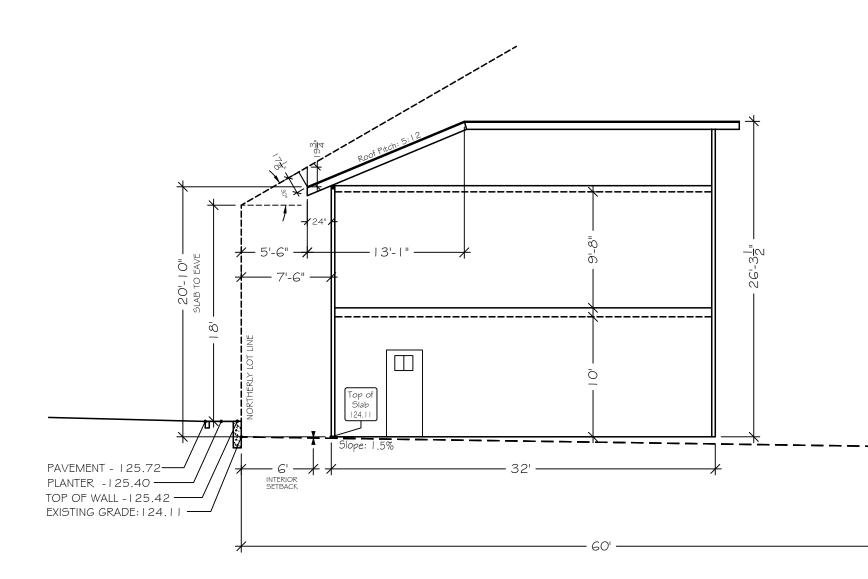

#### II. <u>SITE DESCRIPTION</u>

The project site (515 W. Los Olivos; APN 025-210-003) is a 12,585-square-foot lot located near the western end of W. Los Olivos Street, between Oak Park Lane and Highway 101 (refer to Figures 1 and 2 below). Mission Creek runs along the eastern side of Highway 101 in this location, and the southwest corner of the subject parcel is clipped by the County Flood Control Easement along this portion of Mission Creek. Both sides of this section of Mission Creek have a concrete-lined channel bank. On the east side of the creek, there is a concrete wall that extends above the concrete-lined channel bed. The wall slopes at a 45-degree angle and is maintained by County Flood Control. Beyond this wall, the ground has a 30% slope for approximately 2.25 feet and then the grade becomes a slope of approximately 7.7% as it approaches the project site (refer to Exhibit B, Top of Bank Exhibit).

The Mission Creek top-of-bank is calculated per SBMC §30.15.040.A. For the subject site, the top-ofbank of Mission Creek is illustrated on Exhibit C. It should be noted that the site plan (Exhibit B, Sheet S-2) does not identify the top of bank. Rather, it identifies the top of channel as referenced on Exhibit C. Therefore, the associated 25-foot Development Limitation Area ("Channel Setback" on the site plan) is not accurate. The 25-foot Development Limitation Area would extend approximately 2.25 feet farther into the project site than what is shown on the plans.