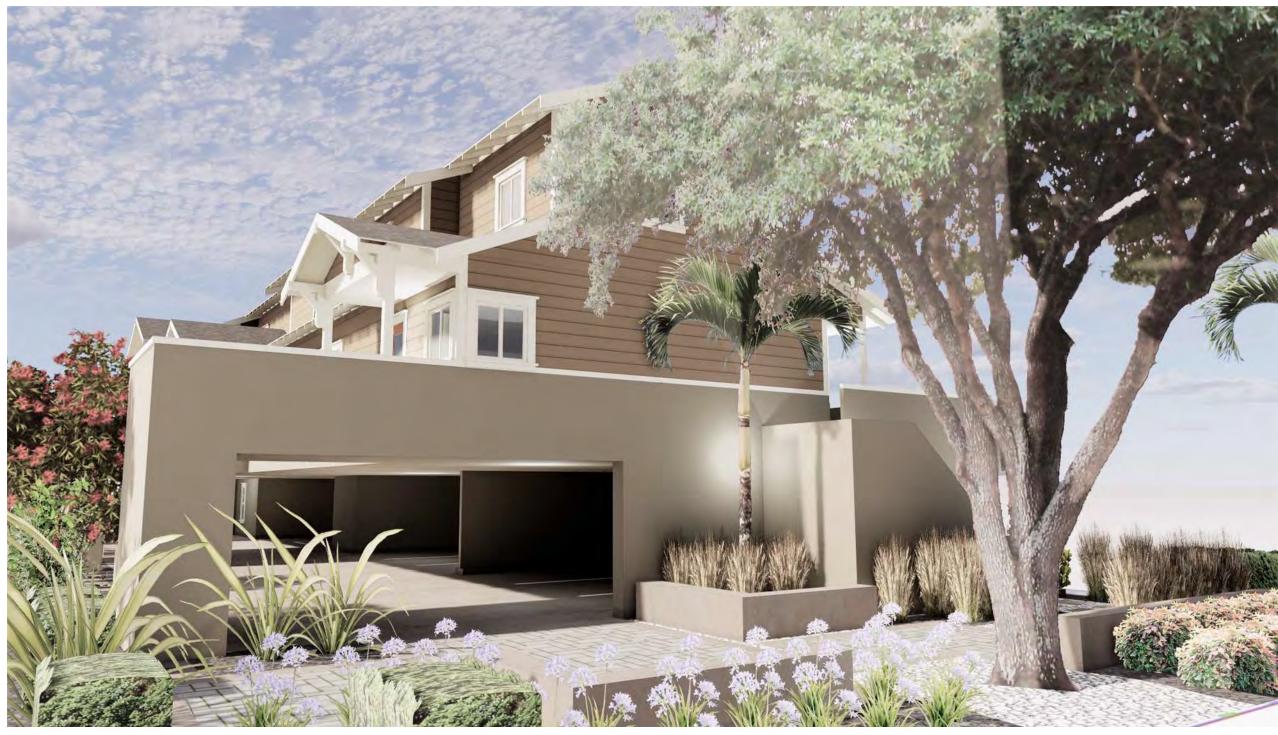

#### I. <u>PROJECT DESCRIPTION</u>

The project proposal is to demolish the existing residence and construct a six-unit residential development, consisting of a two-story duplex, and a three-story fourplex, with eight covered parking spaces on a 12,585-square-foot lot (refer to Exhibit A, Project Plans). The project is subject to the City's Ordinance regulating development along Mission Creek due to the site's proximity to Mission Creek. The proposed project includes development within the required Development Limitation Area, and an exception to that requirement is being requested.

For purposes of this Mission Creek-specific code section, development is defined as "any structure requiring a building permit; the construction or placement of a fence, wall, retaining wall, steps, deck (wood, rock, or concrete), or walkway; any grading; or, the relocation or removal of stones or other surface which forms a natural creek channel." The portion of the proposed project encroaching within the Development Limitation Area is utility closet/ support structure for the second floor balcony and small portion of a patio (pavers).