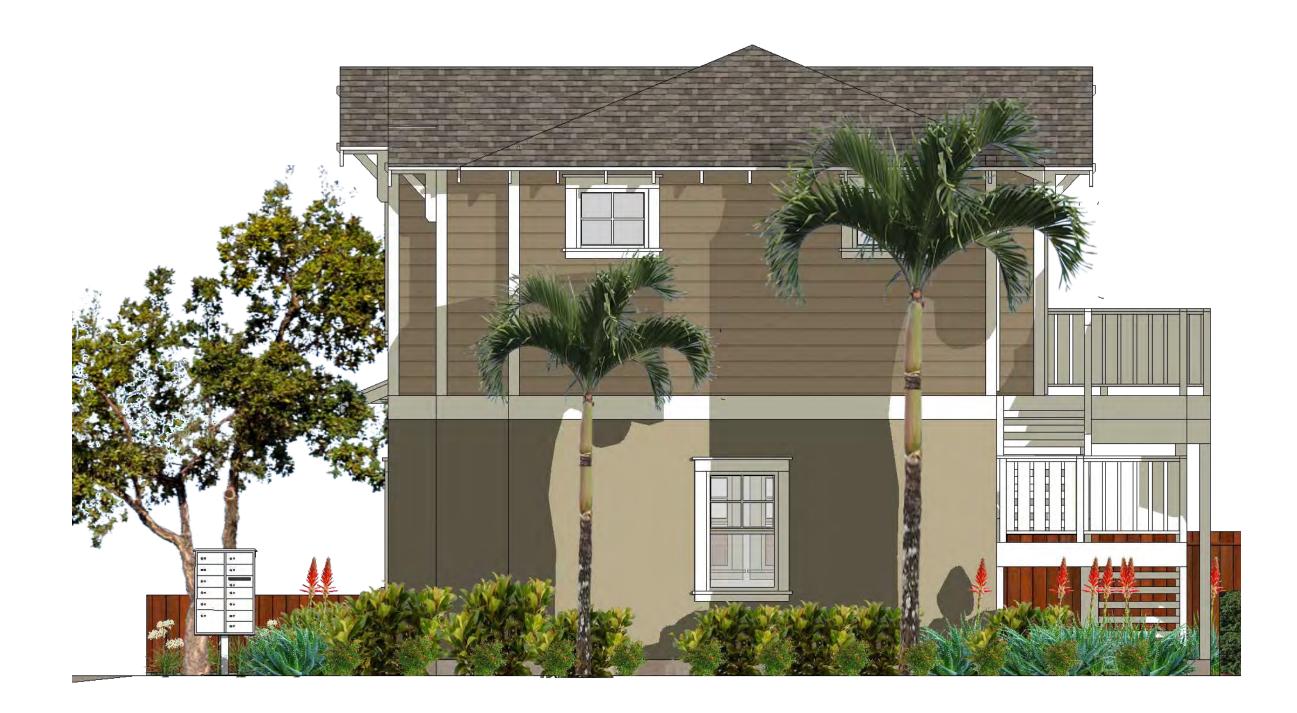

#### I. <u>PROJECT DESCRIPTION</u>

The project proposal is to demolish the existing residence and construct a six-unit residential development, consisting of a two-story duplex, and a three-story fourplex, with eight covered parking spaces on a 12,585-square-foot lot (refer to Exhibit A, Project Plans). The project is subject to the City's Ordinance regulating development along Mission Creek due to the site's proximity to Mission Creek. The proposed project includes development within the required Development Limitation Area, and an exception to that requirement is being requested.

For purposes of this Mission Creek-specific code section, development is defined as "any structure requiring a building permit; the construction or placement of a fence, wall, retaining wall, steps, deck (wood, rock, or concrete), or walkway; any grading; or, the relocation or removal of stones or other surface which forms a natural creek channel." The portion of the proposed project encroaching within the Development Limitation Area is utility closet/ support structure for the second floor balcony and small portion of a patio (pavers).