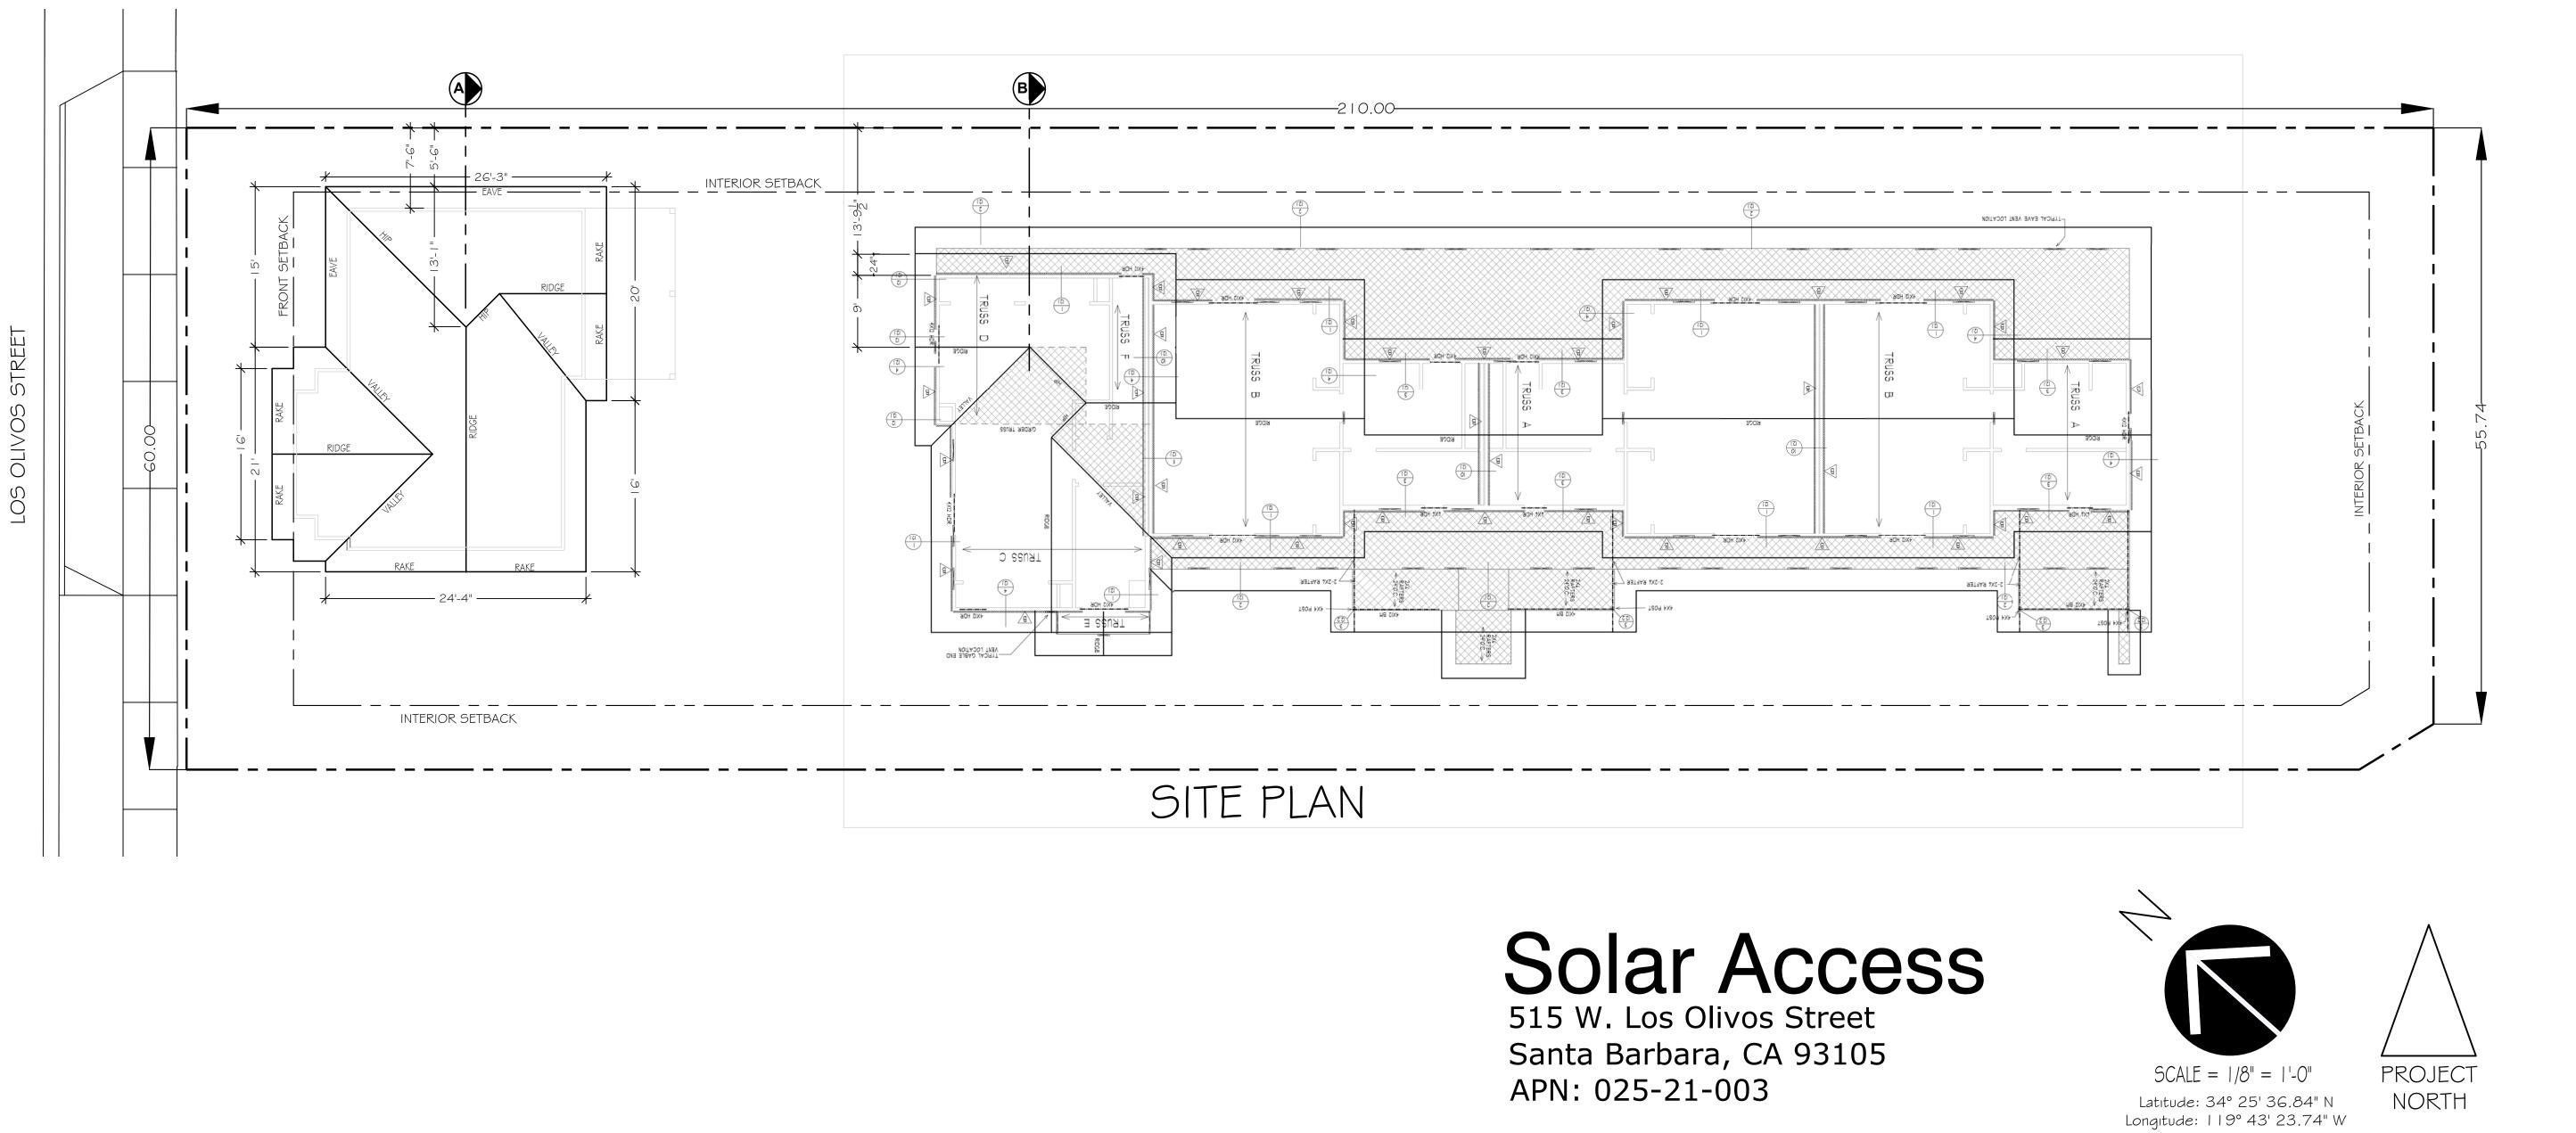

#### I. <u>PROJECT DESCRIPTION</u>

The project proposal is to demolish the existing residence and construct a six-unit residential development, consisting of a two-story duplex, and a three-story fourplex, with eight covered parking spaces on a 12,585-square-foot lot (refer to Exhibit A, Project Plans). The project is subject to the City's Ordinance regulating development along Mission Creek due to the site's proximity to Mission Creek. The proposed project includes development within the required Development Limitation Area, and an exception to that requirement is being requested.

#### II. <u>SITE DESCRIPTION</u>

The project site (515 W. Los Olivos; APN 025-210-003) is a 12,585-square-foot lot located near the western end of W. Los Olivos Street, between Oak Park Lane and Highway 101 (refer to Figures 1 and 2 below). Mission Creek runs along the eastern side of Highway 101 in this location, and the southwest corner of the subject parcel is clipped by the County Flood Control Easement along this portion of Mission Creek. Both sides of this section of Mission Creek have a concrete-lined channel bank. On the east side of the creek, there is a concrete wall that extends above the concrete-lined channel bed. The wall slopes at a 45-degree angle and is maintained by County Flood Control. Beyond this wall, the ground has a 30% slope for approximately 2.25 feet and then the grade becomes a slope of approximately 7.7% as it approaches the project site (refer to Exhibit B, Top of Bank Exhibit).