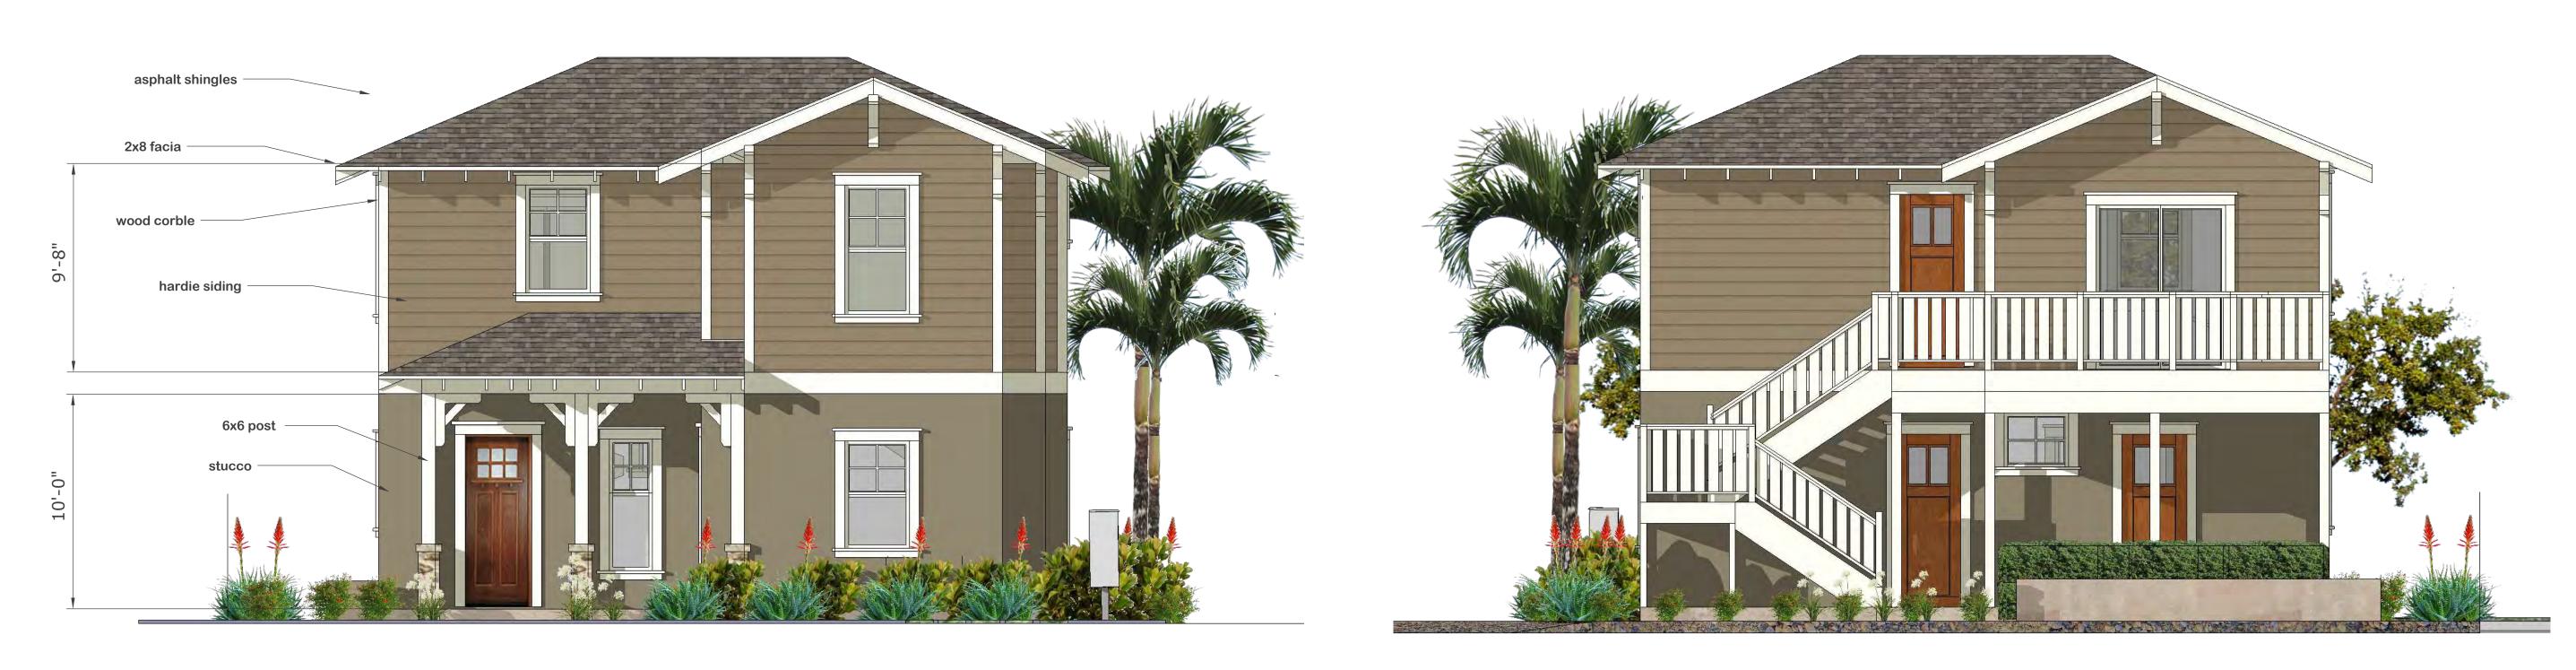

#### I. <u>PROJECT DESCRIPTION</u>

The project proposal is to demolish the existing residence and construct a six-unit residential development, consisting of a two-story duplex, and a three-story fourplex, with eight covered parking spaces on a 12,585-square-foot lot (refer to Exhibit A, Project Plans). The project is subject to the City's Ordinance regulating development along Mission Creek due to the site's proximity to Mission Creek. The proposed project includes development within the required Development Limitation Area, and an exception to that requirement is being requested.