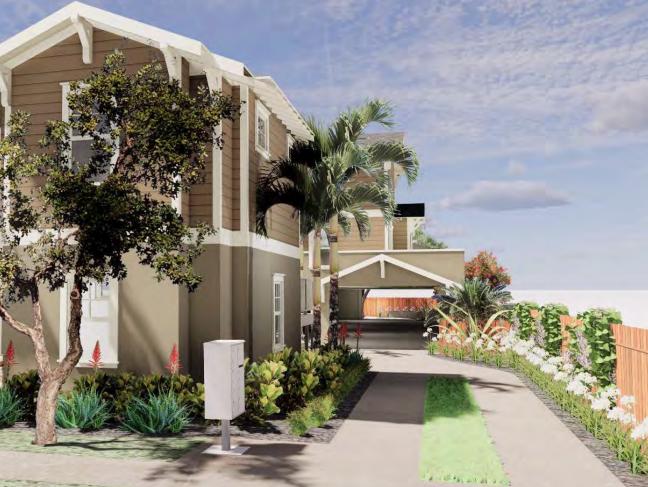

#### I. <u>PROJECT DESCRIPTION</u>

The project proposal is to demolish the existing residence and construct a six-unit residential development, consisting of a two-story duplex, and a three-story fourplex, with eight covered parking spaces on a 12,585-square-foot lot (refer to Exhibit A, Project Plans). The project is subject to the City's Ordinance regulating development along Mission Creek due to the site's proximity to Mission Creek. The proposed project includes development within the required Development Limitation Area, and an exception to that requirement is being requested.