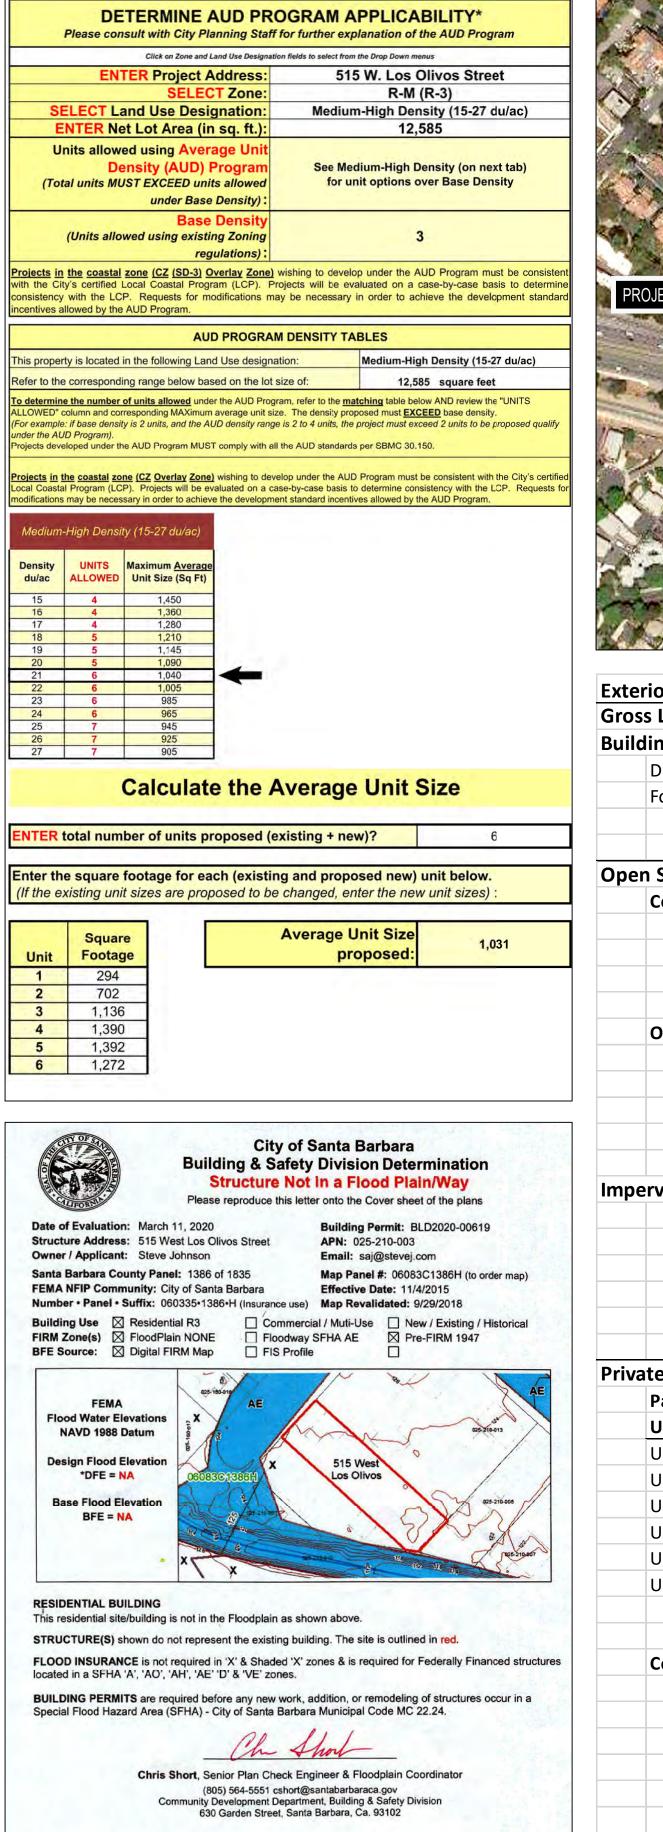

#### I. <u>PROJECT DESCRIPTION</u>

The project proposal is to demolish the existing residence and construct a six-unit residential development, consisting of a two-story duplex, and a three-story fourplex, with eight covered parking spaces on a 12,585-square-foot lot (refer to Exhibit A, Project Plans). The project is subject to the City's Ordinance regulating development along Mission Creek due to the site's proximity to Mission Creek. The proposed project includes development within the required Development Limitation Area, and an exception to that requirement is being requested.

#### II. <u>SITE DESCRIPTION</u>

The project site (515 W. Los Olivos; APN 025-210-003) is a 12,585-square-foot lot located near the western end of W. Los Olivos Street, between Oak Park Lane and Highway 101 (refer to Figures 1 and 2 below). Mission Creek runs along the eastern side of Highway 101 in this location, and the southwest corner of the subject parcel is clipped by the County Flood Control Easement along this portion of Mission Creek. Both sides of this section of Mission Creek have a concrete-lined channel bank. On the east side of the creek, there is a concrete wall that extends above the concrete-lined channel bed. The wall slopes at a 45-degree angle and is maintained by County Flood Control. Beyond this wall, the ground has a 30% slope for approximately 2.25 feet and then the grade becomes a slope of approximately 7.7% as it approaches the project site (refer to Exhibit B, Top of Bank Exhibit).

#### IV. ENVIRONMENTAL REVIEW

Below is a discussion of key environmental issue areas that were evaluated during project review.

*Flood Hazards*. The project site is located in FEMA Flood Zone X (0.2 percent annual chance flood hazard), which means that the project is not subject to the City's Floodplain Management Ordinance (SBMC Chapter 22.24).