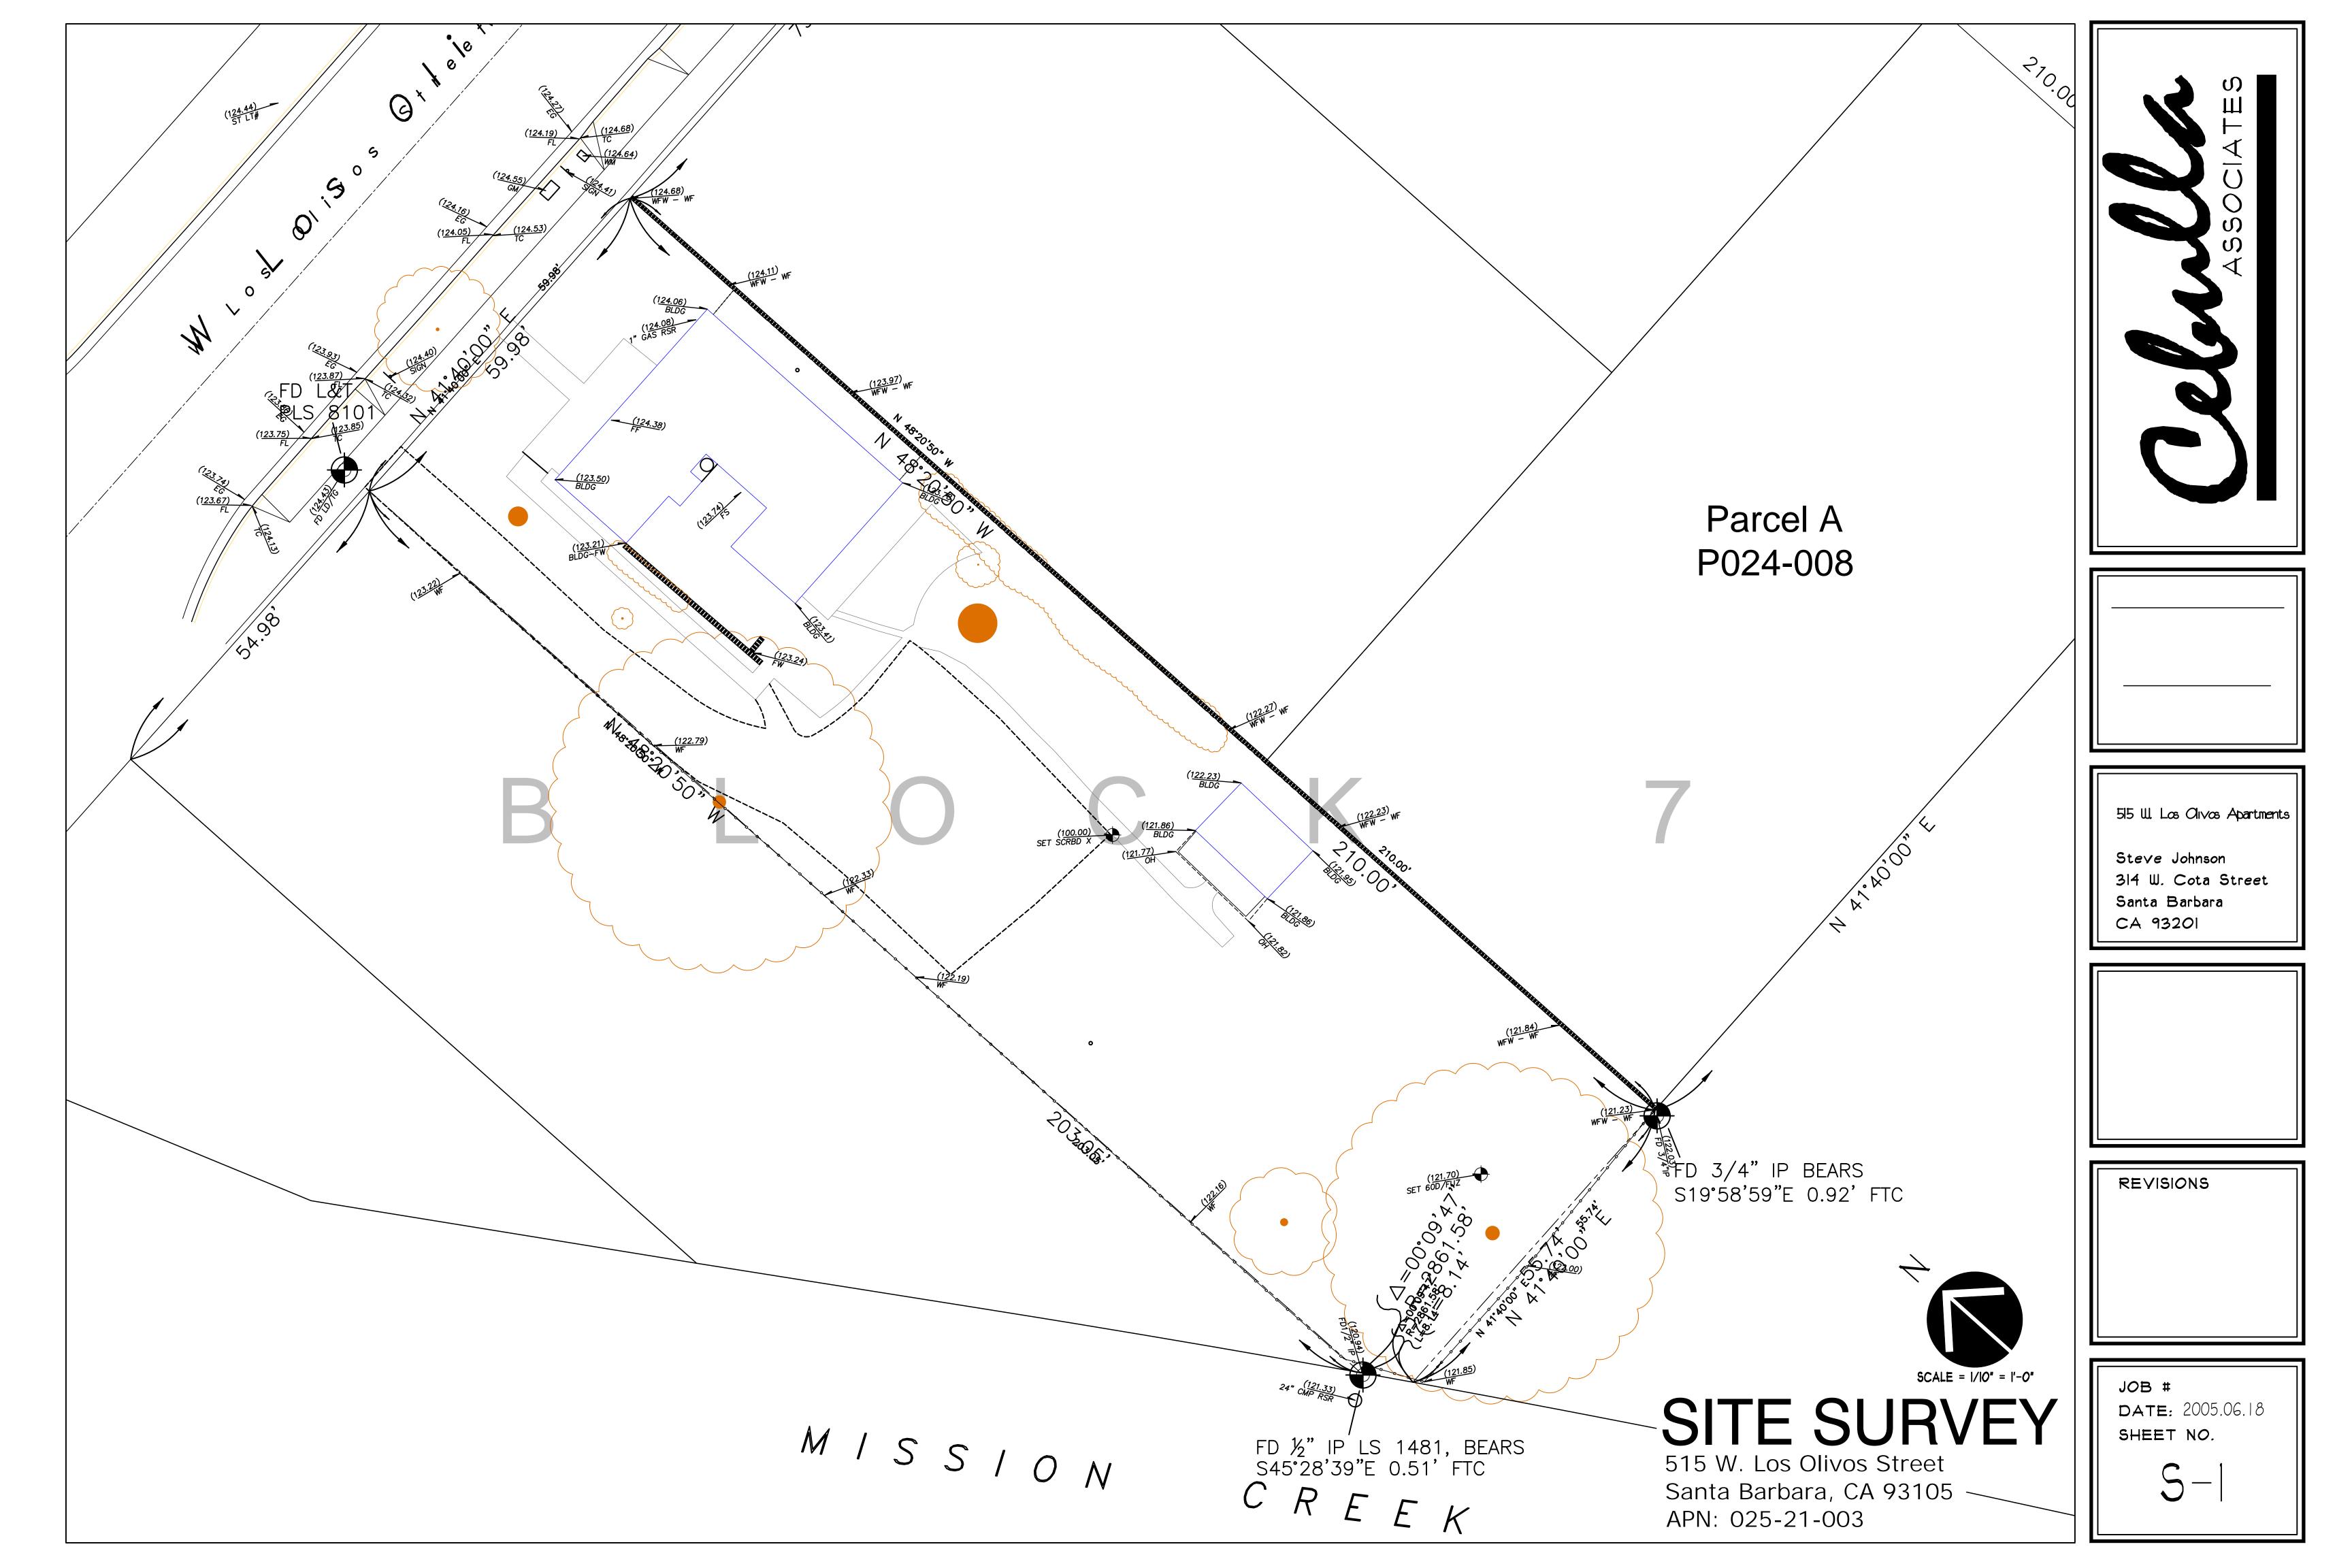

#### II. <u>SITE DESCRIPTION</u>

The project site (515 W. Los Olivos; APN 025-210-003) is a 12,585-square-foot lot located near the western end of W. Los Olivos Street, between Oak Park Lane and Highway 101 (refer to Figures 1 and 2 below). Mission Creek runs along the eastern side of Highway 101 in this location, and the southwest corner of the subject parcel is clipped by the County Flood Control Easement along this portion of Mission Creek. Both sides of this section of Mission Creek have a concrete-lined channel bank. On the east side of the creek, there is a concrete wall that extends above the concrete-lined channel bed. The wall slopes at a 45-degree angle and is maintained by County Flood Control. Beyond this wall, the ground has a 30% slope for approximately 2.25 feet and then the grade becomes a slope of approximately 7.7% as it approaches the project site (refer to Exhibit B, Top of Bank Exhibit).

The Mission Creek top-of-bank is calculated per SBMC §30.15.040.A. For the subject site, the top-ofbank of Mission Creek is illustrated on Exhibit C. It should be noted that the site plan (Exhibit B, Sheet S-2) does not identify the top of bank. Rather, it identifies the top of channel as referenced on Exhibit C. Therefore, the associated 25-foot Development Limitation Area ("Channel Setback" on the site plan) is not accurate. The 25-foot Development Limitation Area would extend approximately 2.25 feet farther into the project site than what is shown on the plans.