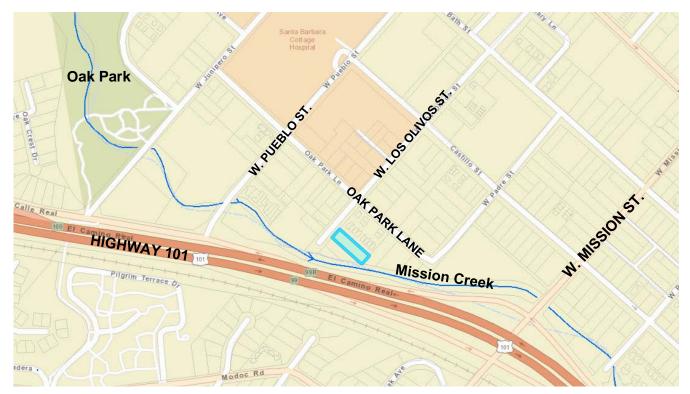

#### II. <u>SITE DESCRIPTION</u>

The project site (515 W. Los Olivos; APN 025-210-003) is a 12,585-square-foot lot located near the western end of W. Los Olivos Street, between Oak Park Lane and Highway 101 (refer to Figures 1 and 2 below). Mission Creek runs along the eastern side of Highway 101 in this location, and the southwest corner of the subject parcel is clipped by the County Flood Control Easement along this portion of Mission Creek. Both sides of this section of Mission Creek have a concrete-lined channel bank. On the east side of the creek, there is a concrete wall that extends above the concrete-lined channel bed. The wall slopes at a 45-degree angle and is maintained by County Flood Control. Beyond this wall, the ground has a 30% slope for approximately 2.25 feet and then the grade becomes a slope of approximately 7.7% as it approaches the project site (refer to Exhibit B, Top of Bank Exhibit).

Figure 1: Project Location – 515 W. Los Olivos St.

Figure 1: Aerial of Project Location – 515 W. Los Olivos St.