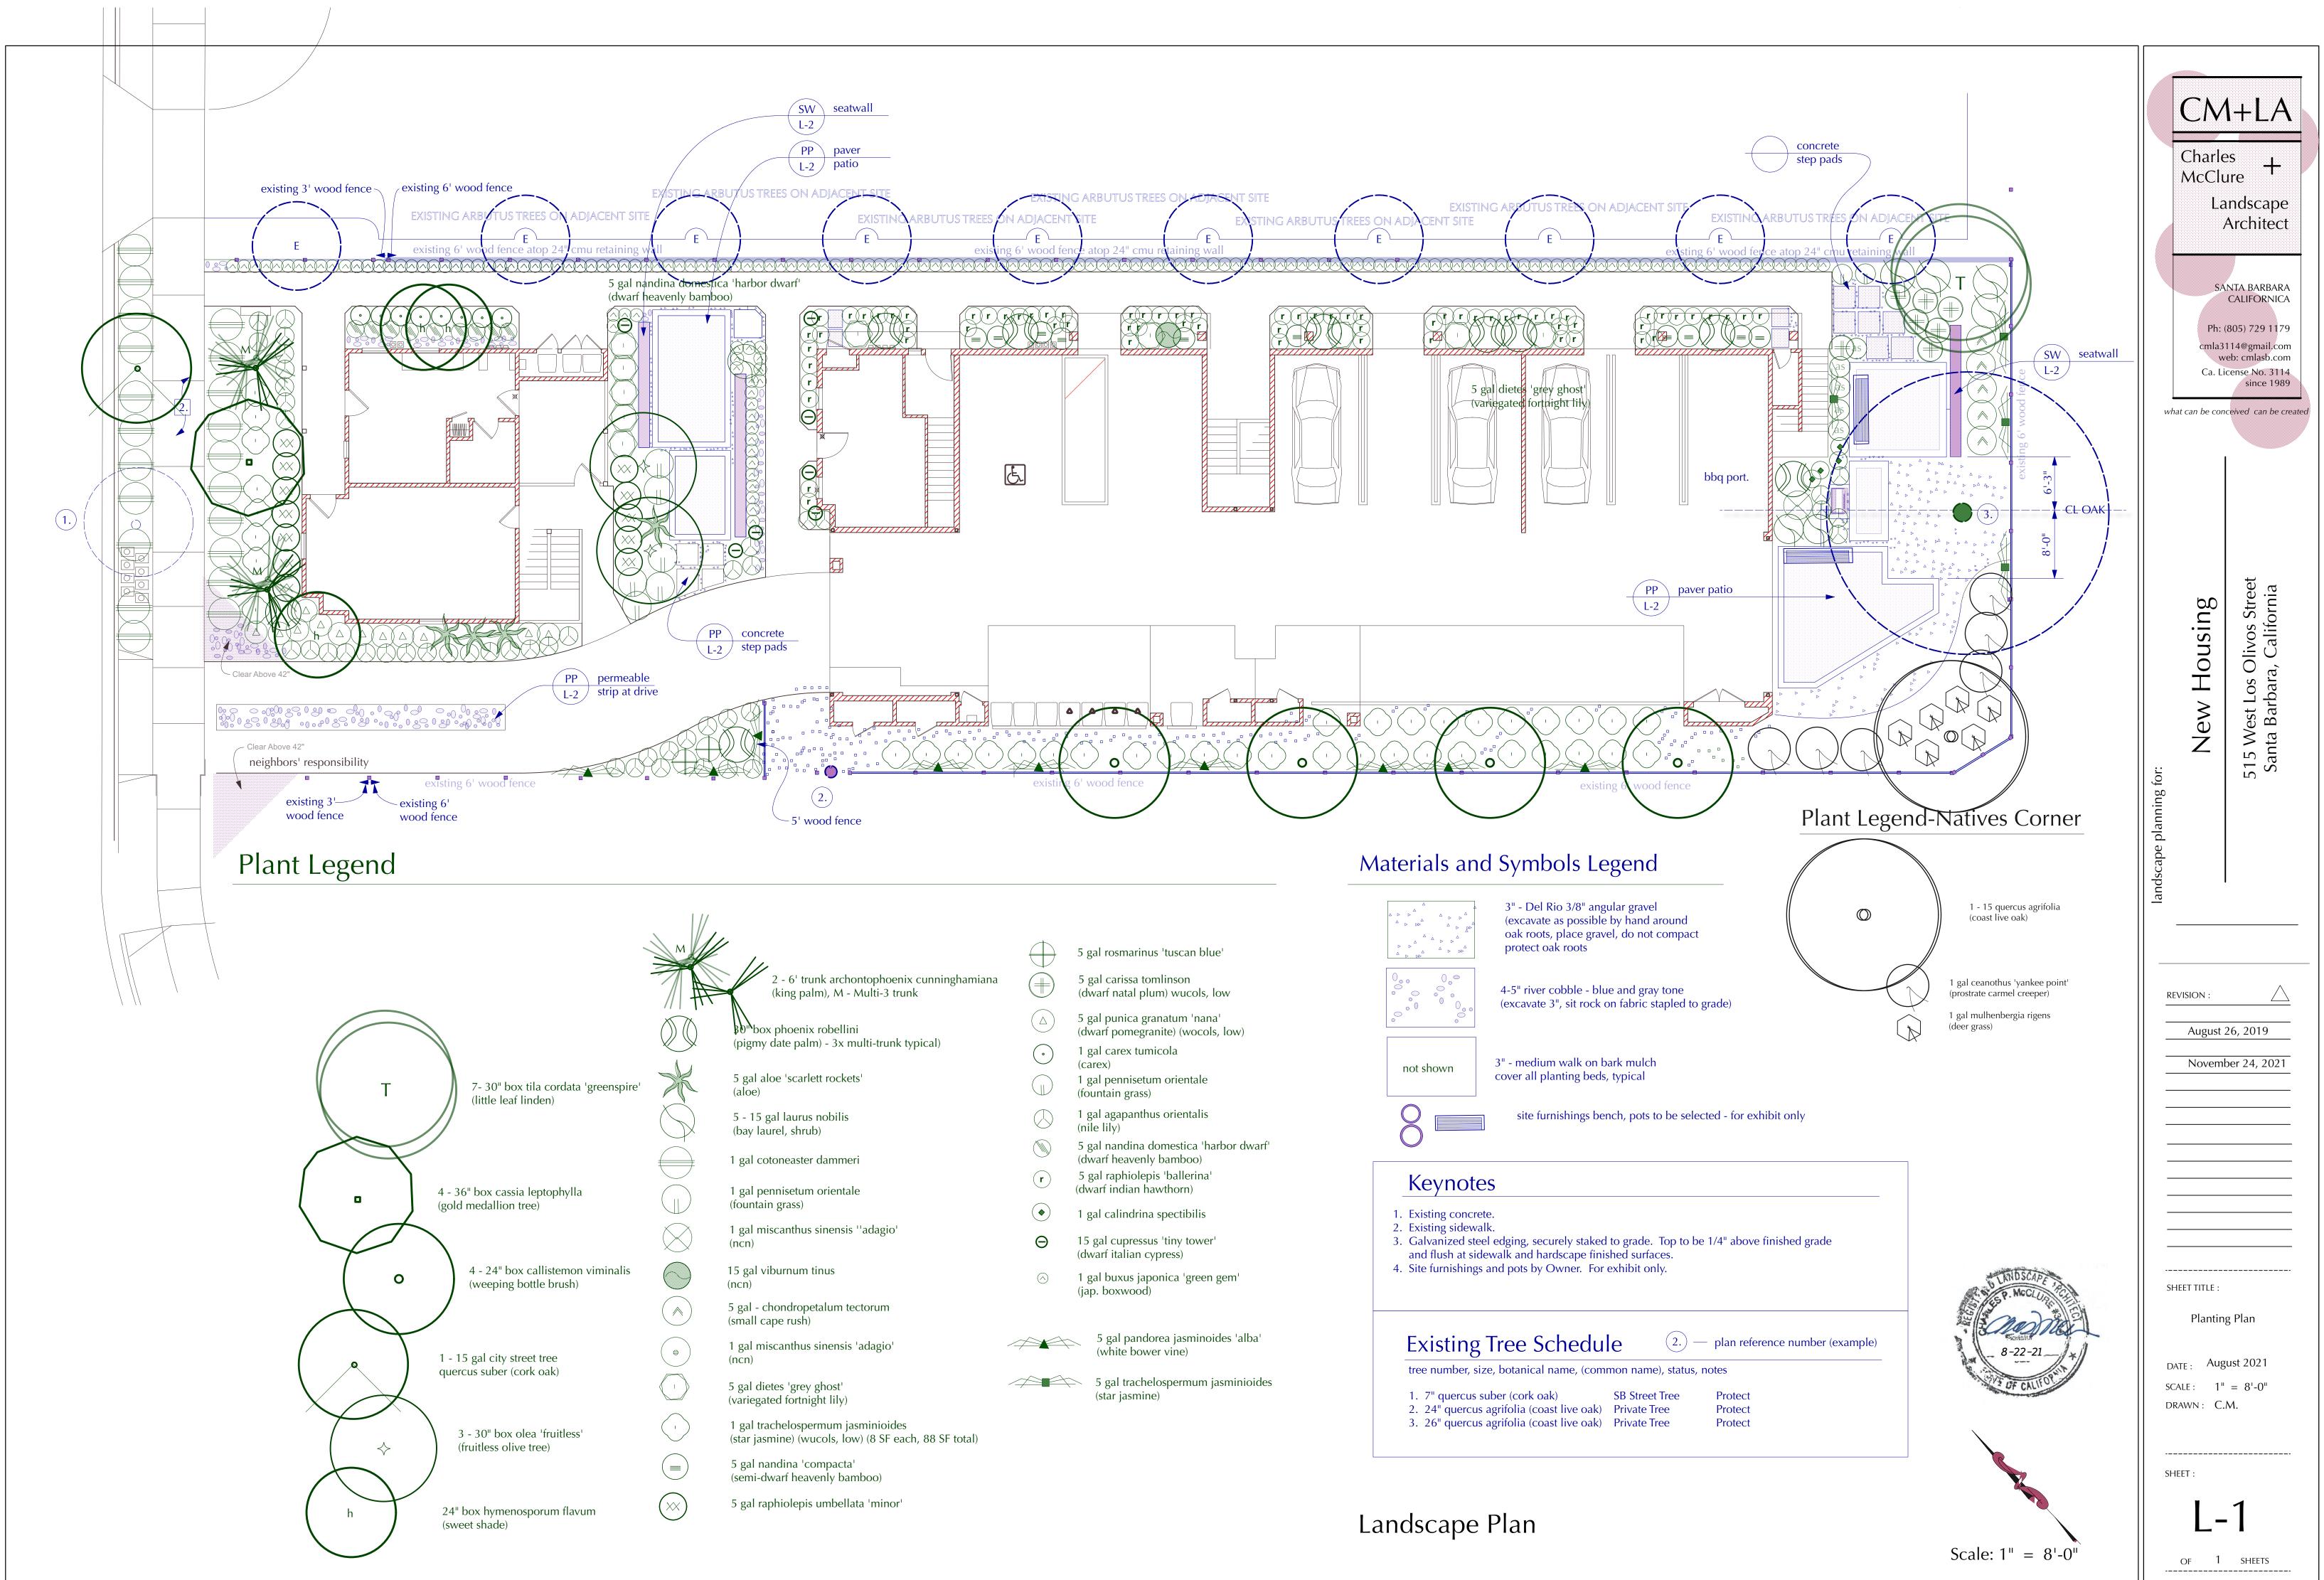

#### I. <u>PROJECT DESCRIPTION</u>

The project proposal is to demolish the existing residence and construct a six-unit residential development, consisting of a two-story duplex, and a three-story fourplex, with eight covered parking spaces on a 12,585-square-foot lot (refer to Exhibit A, Project Plans). The project is subject to the City's Ordinance regulating development along Mission Creek due to the site's proximity to Mission Creek. The proposed project includes development within the required Development Limitation Area, and an exception to that requirement is being requested.

The Mission Creek top-of-bank is calculated per SBMC §30.15.040.A. For the subject site, the top-ofbank of Mission Creek is illustrated on Exhibit C. It should be noted that the site plan (Exhibit B, Sheet S-2) does not identify the top of bank. Rather, it identifies the top of channel as referenced on Exhibit C. Therefore, the associated 25-foot Development Limitation Area ("Channel Setback" on the site plan) is not accurate. The 25-foot Development Limitation Area would extend approximately 2.25 feet farther into the project site than what is shown on the plans.

For purposes of this Mission Creek-specific code section, development is defined as "any structure requiring a building permit; the construction or placement of a fence, wall, retaining wall, steps, deck (wood, rock, or concrete), or walkway; any grading; or, the relocation or removal of stones or other surface which forms a natural creek channel." The portion of the proposed project encroaching within the Development Limitation Area is utility closet/ support structure for the second floor balcony and small portion of a patio (pavers).