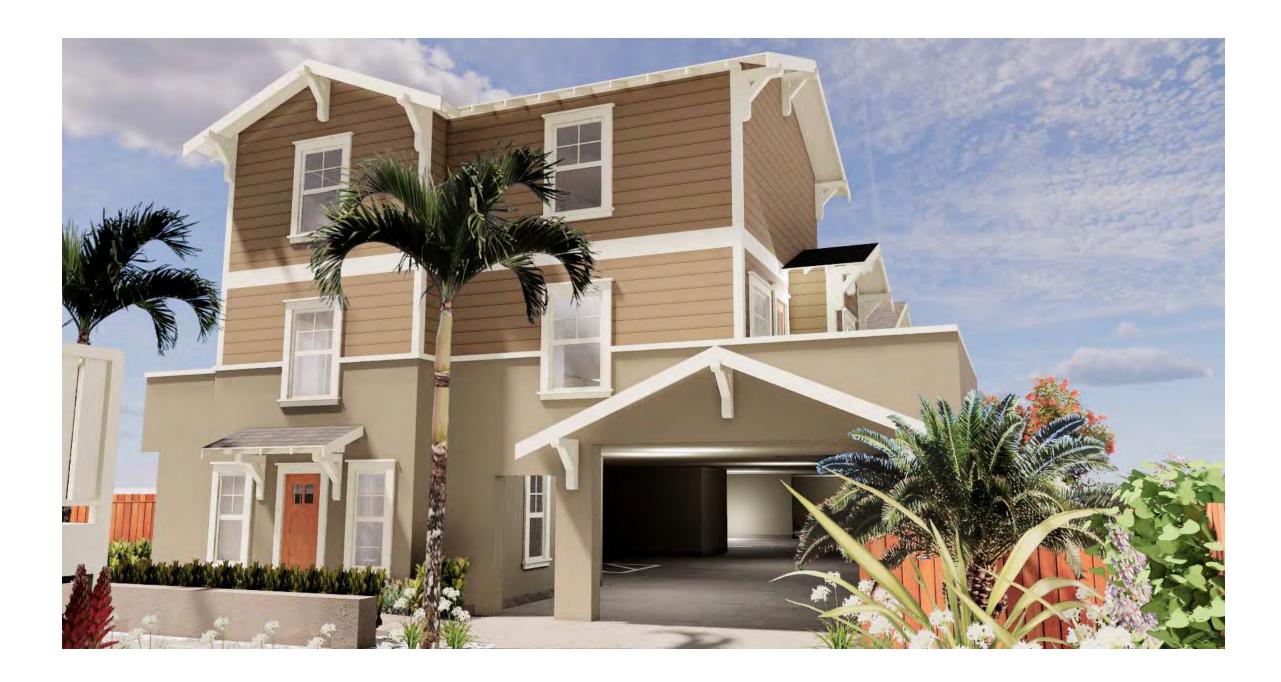

#### I. <u>PROJECT DESCRIPTION</u>

The project proposal is to demolish the existing residence and construct a six-unit residential development, consisting of a two-story duplex, and a three-story fourplex, with eight covered parking spaces on a 12,585-square-foot lot (refer to Exhibit A, Project Plans). The project is subject to the City's Ordinance regulating development along Mission Creek due to the site's proximity to Mission Creek. The proposed project includes development within the required Development Limitation Area, and an exception to that requirement is being requested.