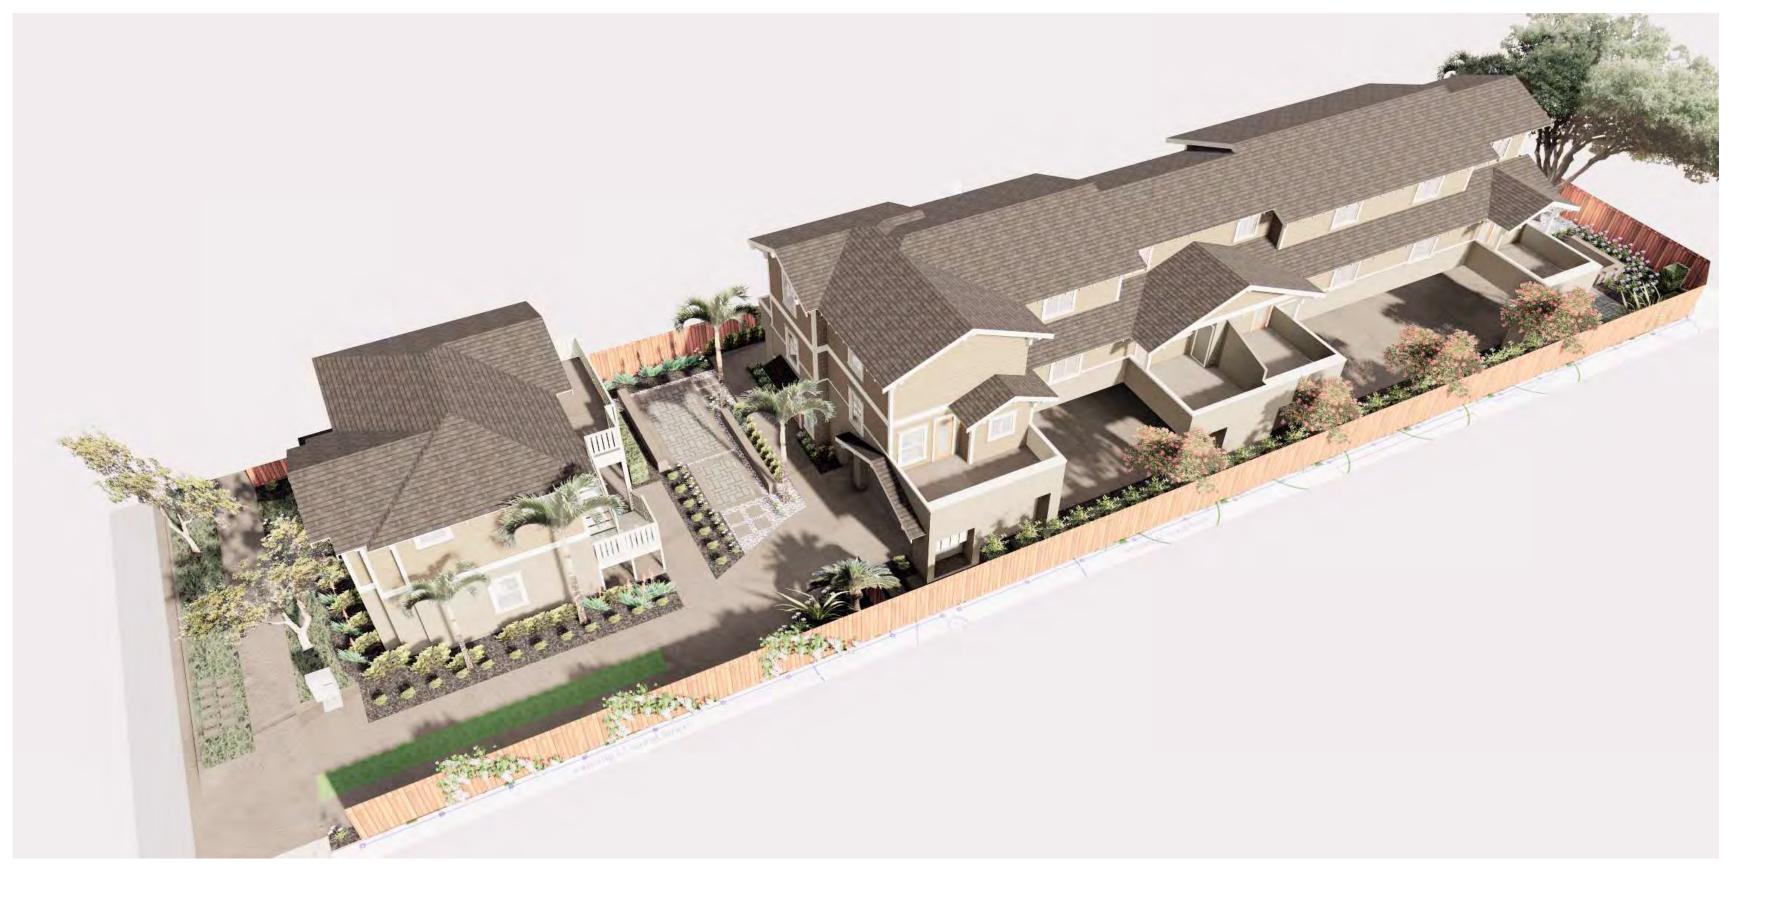

#### I. <u>PROJECT DESCRIPTION</u>

The project proposal is to demolish the existing residence and construct a six-unit residential development, consisting of a two-story duplex, and a three-story fourplex, with eight covered parking spaces on a 12,585-square-foot lot (refer to Exhibit A, Project Plans). The project is subject to the City's Ordinance regulating development along Mission Creek due to the site's proximity to Mission Creek. The proposed project includes development within the required Development Limitation Area, and an exception to that requirement is being requested.

#### II. <u>SITE DESCRIPTION</u>

The project site (515 W. Los Olivos; APN 025-210-003) is a 12,585-square-foot lot located near the western end of W. Los Olivos Street, between Oak Park Lane and Highway 101 (refer to Figures 1 and 2 below). Mission Creek runs along the eastern side of Highway 101 in this location, and the southwest corner of the subject parcel is clipped by the County Flood Control Easement along this portion of Mission Creek. Both sides of this section of Mission Creek have a concrete-lined channel bank. On the east side of the creek, there is a concrete wall that extends above the concrete-lined channel bed. The wall slopes at a 45-degree angle and is maintained by County Flood Control. Beyond this wall, the ground has a 30% slope for approximately 2.25 feet and then the grade becomes a slope of approximately 7.7% as it approaches the project site (refer to Exhibit B, Top of Bank Exhibit).