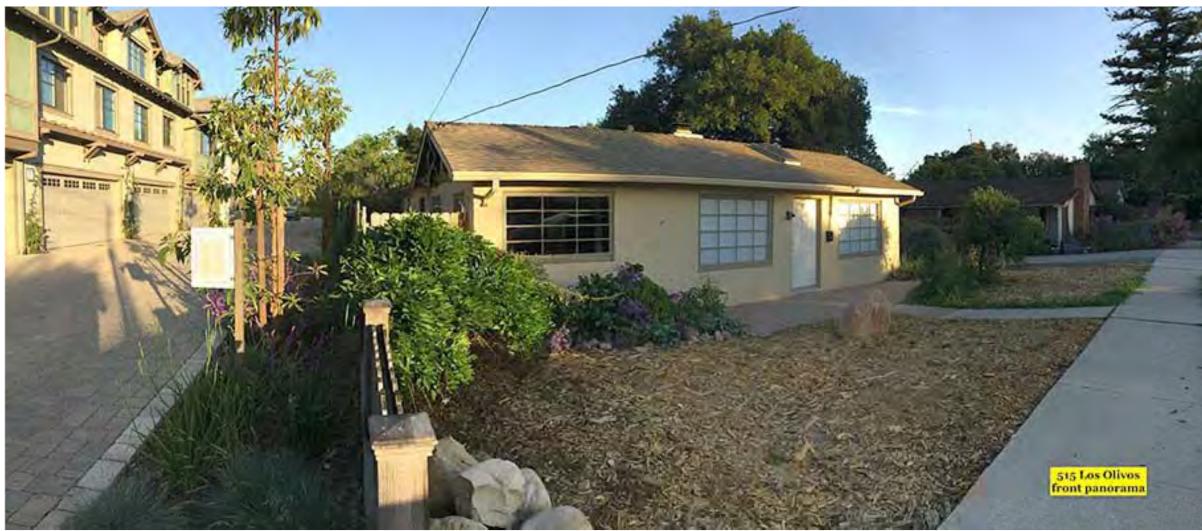

#### II. <u>SITE DESCRIPTION</u>

The project site (515 W. Los Olivos; APN 025-210-003) is a 12,585-square-foot lot located near the western end of W. Los Olivos Street, between Oak Park Lane and Highway 101 (refer to Figures 1 and 2 below). Mission Creek runs along the eastern side of Highway 101 in this location, and the southwest corner of the subject parcel is clipped by the County Flood Control Easement along this portion of Mission Creek. Both sides of this section of Mission Creek have a concrete-lined channel bank. On the east side of the creek, there is a concrete wall that extends above the concrete-lined channel bed. The wall slopes at a 45-degree angle and is maintained by County Flood Control. Beyond this wall, the ground has a 30% slope for approximately 2.25 feet and then the grade becomes a slope of approximately 7.7% as it approaches the project site (refer to Exhibit B, Top of Bank Exhibit).

Figure 1: Project Location – 515 W. Los Olivos St.

Figure 1: Aerial of Project Location – 515 W. Los Olivos St.