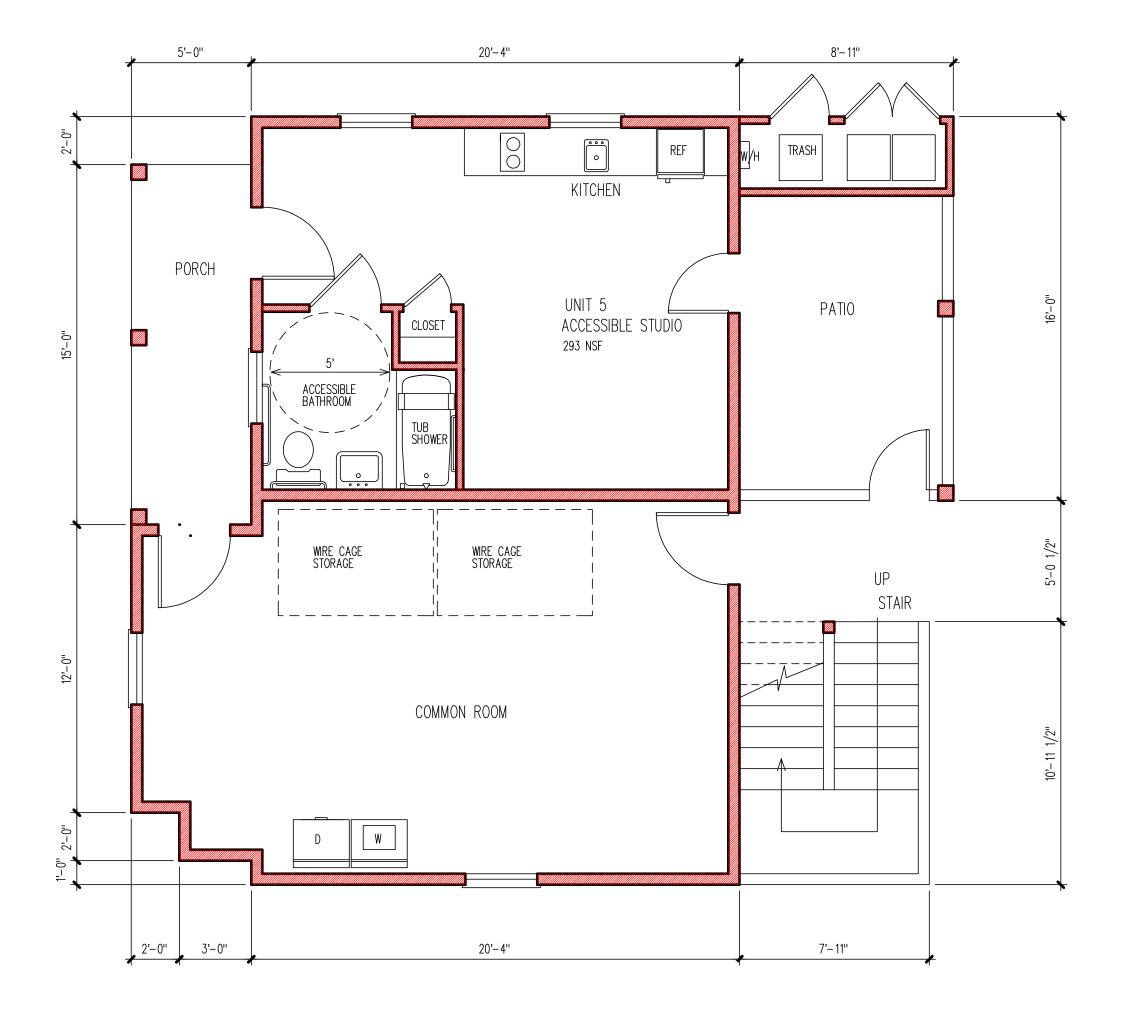

#### I. <u>PROJECT DESCRIPTION</u>

The project proposal is to demolish the existing residence and construct a six-unit residential development, consisting of a two-story duplex, and a three-story fourplex, with eight covered parking spaces on a 12,585-square-foot lot (refer to Exhibit A, Project Plans). The project is subject to the City's Ordinance regulating development along Mission Creek due to the site's proximity to Mission Creek. The proposed project includes development within the required Development Limitation Area, and an exception to that requirement is being requested.

For purposes of this Mission Creek-specific code section, development is defined as "any structure requiring a building permit; the construction or placement of a fence, wall, retaining wall, steps, deck (wood, rock, or concrete), or walkway; any grading; or, the relocation or removal of stones or other surface which forms a natural creek channel." The portion of the proposed project encroaching within the Development Limitation Area is utility closet/ support structure for the second floor balcony and small portion of a patio (pavers).