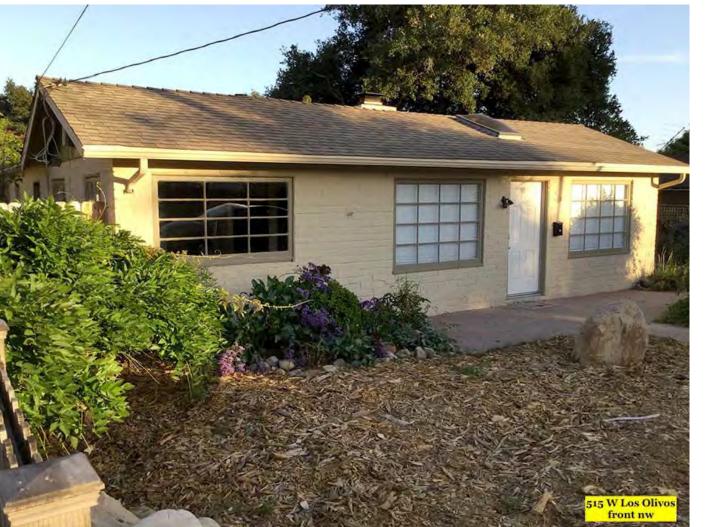

#### I. <u>PROJECT DESCRIPTION</u>

The project proposal is to demolish the existing residence and construct a six-unit residential development, consisting of a two-story duplex, and a three-story fourplex, with eight covered parking spaces on a 12,585-square-foot lot (refer to Exhibit A, Project Plans). The project is subject to the City's Ordinance regulating development along Mission Creek due to the site's proximity to Mission Creek. The proposed project includes development within the required Development Limitation Area, and an exception to that requirement is being requested.

#### II. <u>SITE DESCRIPTION</u>

The project site (515 W. Los Olivos; APN 025-210-003) is a 12,585-square-foot lot located near the western end of W. Los Olivos Street, between Oak Park Lane and Highway 101 (refer to Figures 1 and 2 below). Mission Creek runs along the eastern side of Highway 101 in this location, and the southwest corner of the subject parcel is clipped by the County Flood Control Easement along this portion of Mission Creek. Both sides of this section of Mission Creek have a concrete-lined channel bank. On the east side of the creek, there is a concrete wall that extends above the concrete-lined channel bed. The wall slopes at a 45-degree angle and is maintained by County Flood Control. Beyond this wall, the ground has a 30% slope for approximately 2.25 feet and then the grade becomes a slope of approximately 7.7% as it approaches the project site (refer to Exhibit B, Top of Bank Exhibit).