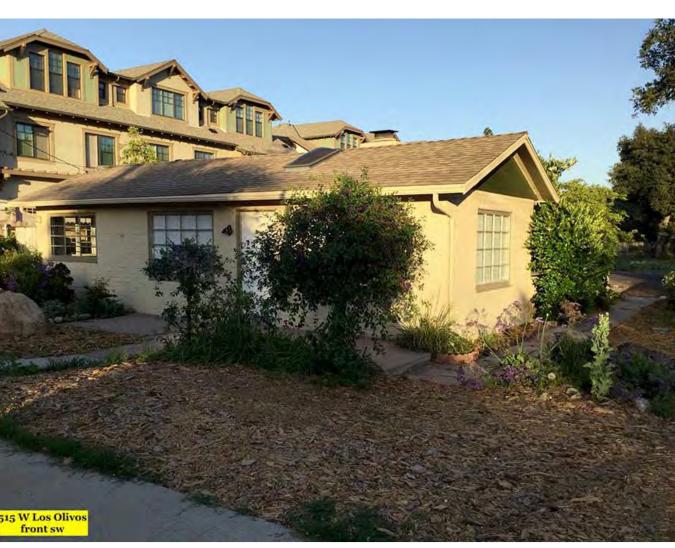

#### I. <u>PROJECT DESCRIPTION</u>

The project proposal is to demolish the existing residence and construct a six-unit residential development, consisting of a two-story duplex, and a three-story fourplex, with eight covered parking spaces on a 12,585-square-foot lot (refer to Exhibit A, Project Plans). The project is subject to the City's Ordinance regulating development along Mission Creek due to the site's proximity to Mission Creek. The proposed project includes development within the required Development Limitation Area, and an exception to that requirement is being requested.

#### II. <u>SITE DESCRIPTION</u>

The project site (515 W. Los Olivos; APN 025-210-003) is a 12,585-square-foot lot located near the western end of W. Los Olivos Street, between Oak Park Lane and Highway 101 (refer to Figures 1 and 2 below). Mission Creek runs along the eastern side of Highway 101 in this location, and the southwest corner of the subject parcel is clipped by the County Flood Control Easement along this portion of Mission Creek. Both sides of this section of Mission Creek have a concrete-lined channel bank. On the east side of the creek, there is a concrete wall that extends above the concrete-lined channel bed. The wall slopes at a 45-degree angle and is maintained by County Flood Control. Beyond this wall, the ground has a 30% slope for approximately 2.25 feet and then the grade becomes a slope of approximately 7.7% as it approaches the project site (refer to Exhibit B, Top of Bank Exhibit).