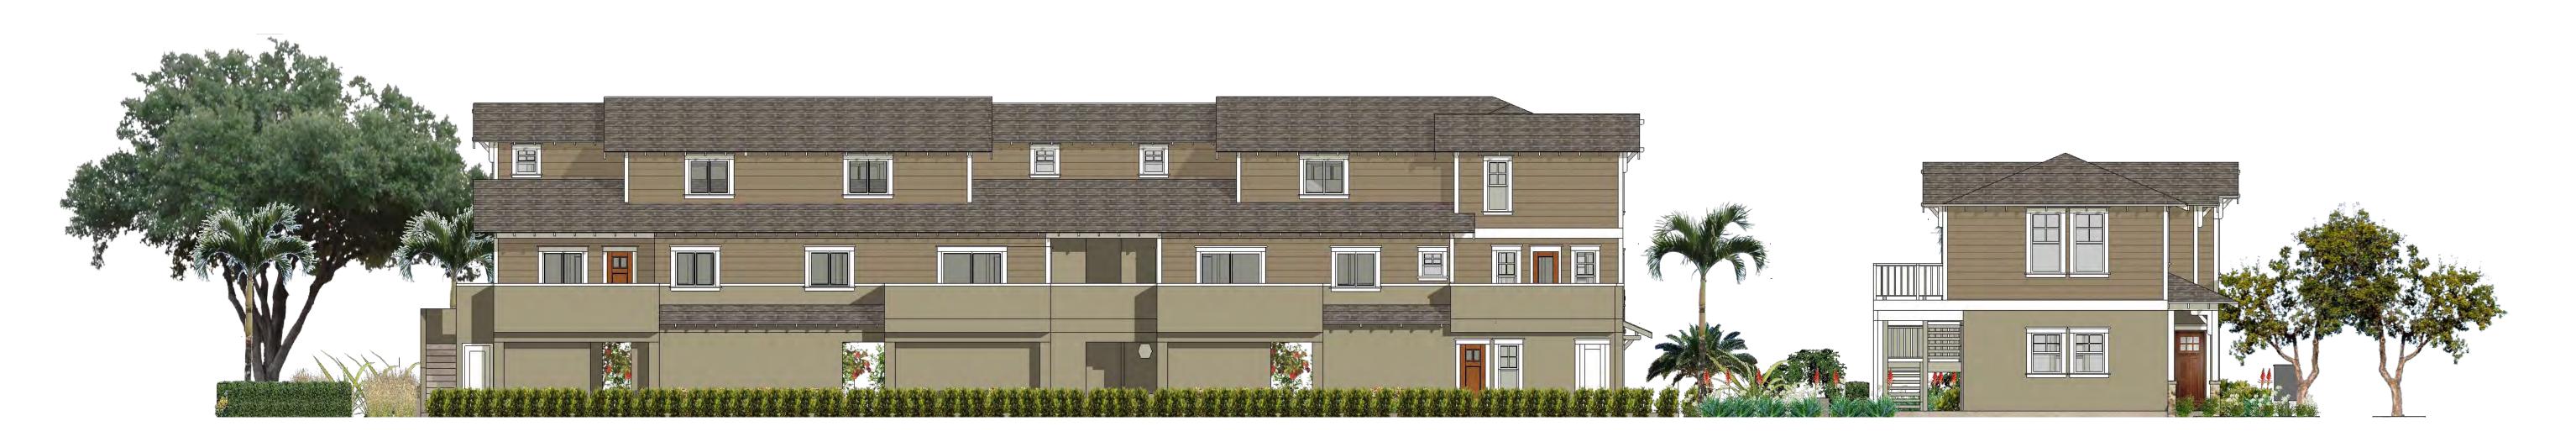

#### I. <u>PROJECT DESCRIPTION</u>

The project proposal is to demolish the existing residence and construct a six-unit residential development, consisting of a two-story duplex, and a three-story fourplex, with eight covered parking spaces on a 12,585-square-foot lot (refer to Exhibit A, Project Plans). The project is subject to the City's Ordinance regulating development along Mission Creek due to the site's proximity to Mission Creek. The proposed project includes development within the required Development Limitation Area, and an exception to that requirement is being requested.