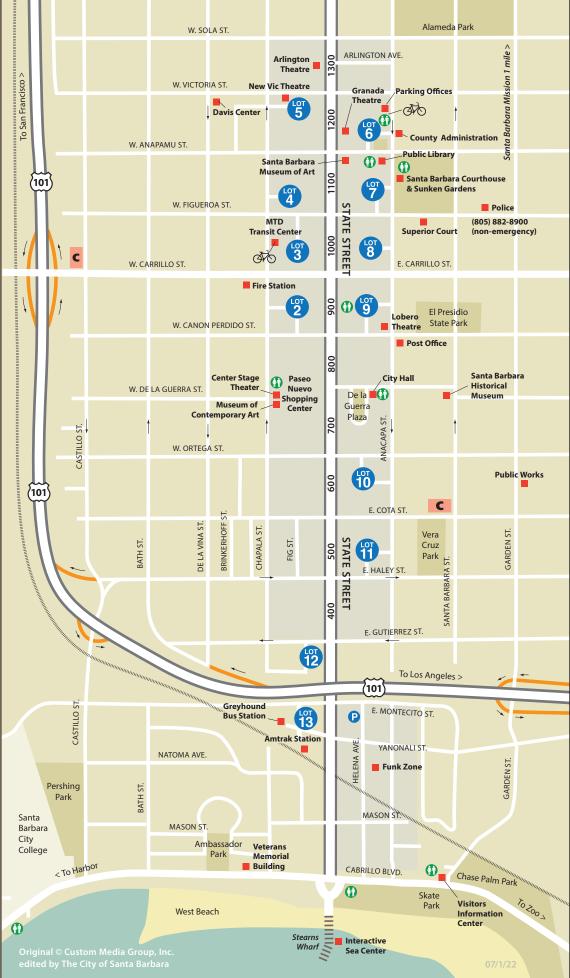

## Downtown Parking SANTA BARBARA

Park once and enjoy it all. Shopping, art, entertainment, history, restaurants, and waterfront attractions are an easy walk from Santa Barbara's public parking lots. Enjoy the beautiful paseos that connect the lots and garages to State Street.

Downtown Parking staff are happy to offer directions and information about destinations not shown on this map.

## MAP KEY

PUBLIC PARKING EV CHARGING STATIONS Located in Lots 6, 7 and 11, and 90 minute Helena Lot.

COMMUTER PARKING LOT ONLY (Permit Parking)

FREEWAY ON/OFF RAMPS

POINTS OF INTEREST