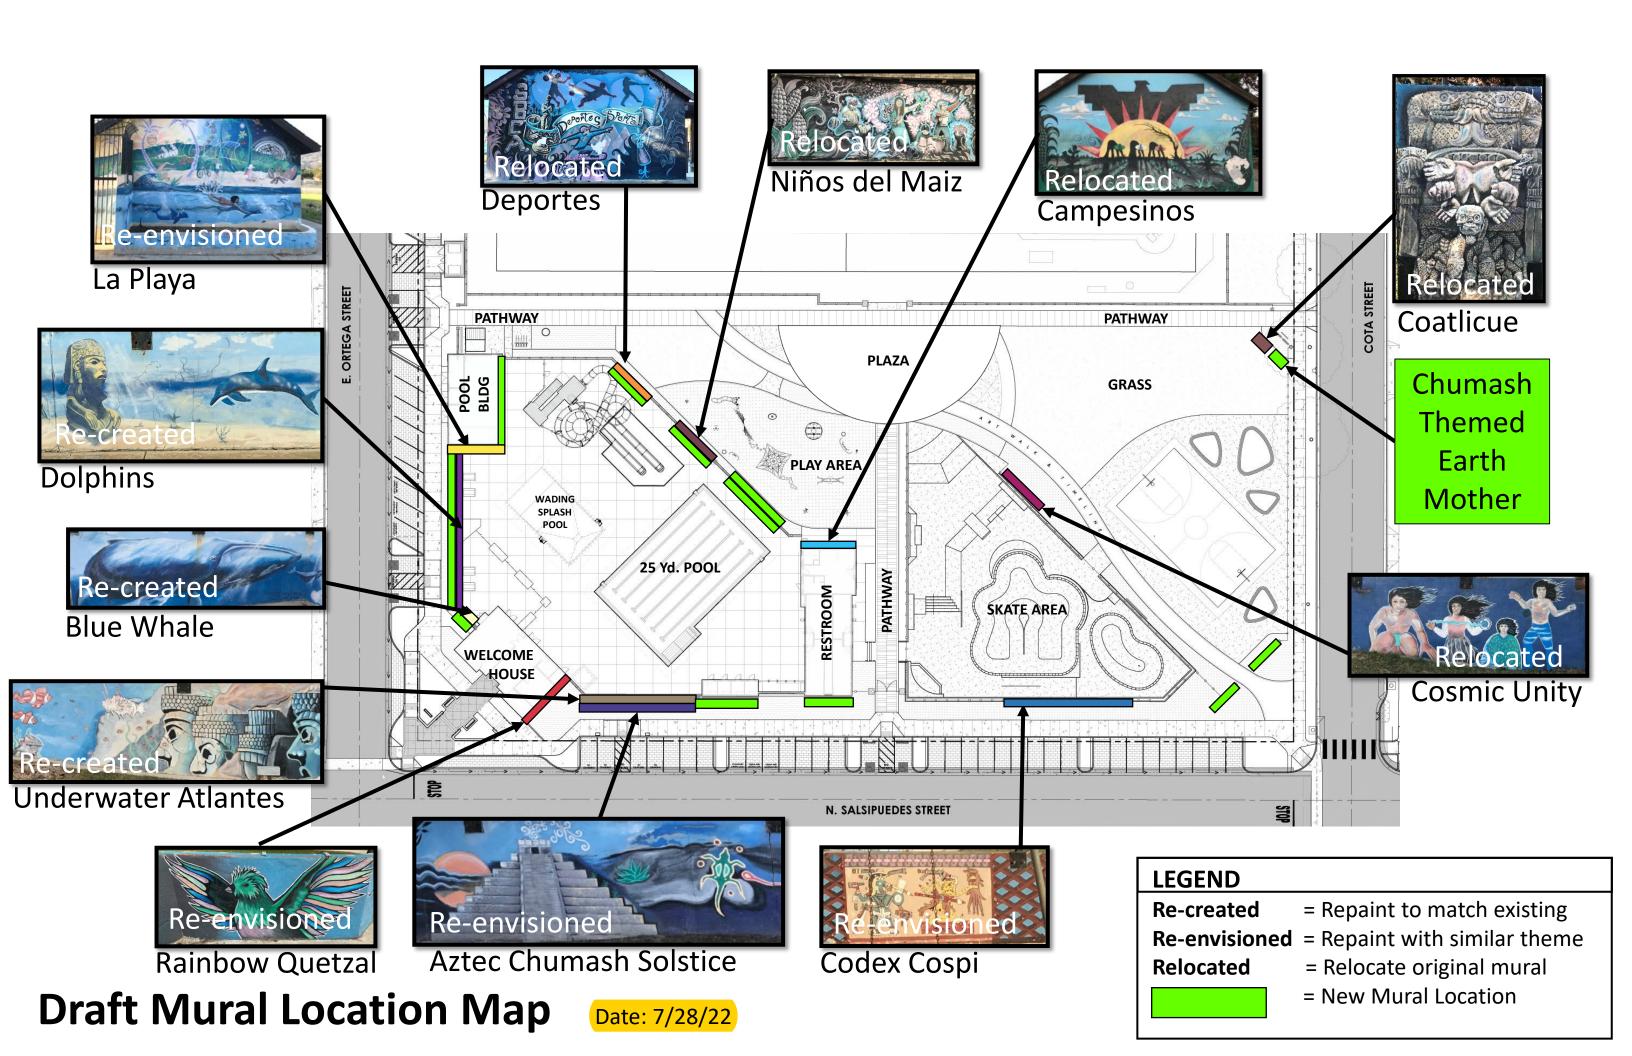

May 12, 2022 Draft Relocated Relocated e-envisioned Deportes Niños del Maiz Campesinos La Playa **PATHWAY** PATHWAY Coatlicue PLAY AREA GRASS SLIDE Chumash Themed Earth Mother Dolphins **PLAY AREA** WADING SPLASH POOL 25 Yd. POOL Re-created SKATE AREA Blue Whale Relocated WELCOME **Cosmic Unity** HOUSE Re-created **Underwater Atlantes** N. SALISPUEDES STI **LEDGEND** Re-created = Repaint to match existing Re-envisioned Re-envisioned visioned = Repaint with similar theme **Re-envisioned Aztec Chumash Solstice** Rainbow Quetzal Codex Cospi = Relocate original mural Relocated = New Mural Location

**Draft Mural Location Map** 

Date: 5/12/22

'COATLICUE'

CHUMASH THEMED 'EARTH MOTHER'

COSMIC UNITY'

'CODEX COSPI'

'CODEX COSPI'

'UNDERWATER ATLANTES / TOLTECAS'