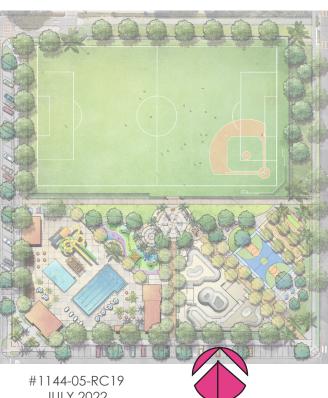

May 12, 2022 Draft Relocated Relocated e-envisioned Deportes Niños del Maiz Campesinos La Playa **PATHWAY** PATHWAY Coatlicue PLAY AREA GRASS SLIDE Chumash Themed Earth Mother Dolphins **PLAY AREA** WADING SPLASH POOL 25 Yd. POOL Re-created SKATE AREA Blue Whale Relocated WELCOME **Cosmic Unity** HOUSE Re-created **Underwater Atlantes** N. SALISPUEDES STI **LEDGEND** Re-created = Repaint to match existing Re-envisioned Re-envisioned visioned = Repaint with similar theme **Re-envisioned Aztec Chumash Solstice** Rainbow Quetzal Codex Cospi = Relocate original mural Relocated = New Mural Location

**Draft Mural Location Map** 

Date: 5/12/22





'COATLICUE'

CHUMASH THEMED 'EARTH MOTHER'









COSMIC UNITY'









'CODEX COSPI'









'CODEX COSPI'





































'UNDERWATER ATLANTES / TOLTECAS'

































#1144-05-RC19 JULY 2022

M-11











'CAMPESINOS'