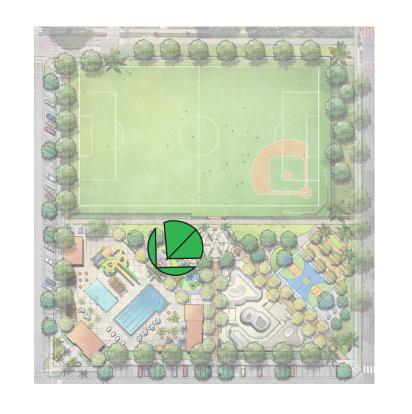

May 12, 2022 Draft Relocated Relocated e-envisioned Deportes Niños del Maiz Campesinos La Playa **PATHWAY** PATHWAY Coatlicue PLAY AREA GRASS SLIDE Chumash Themed Earth Mother Dolphins **PLAY AREA** WADING SPLASH POOL 25 Yd. POOL Re-created SKATE AREA Blue Whale Relocated WELCOME **Cosmic Unity** HOUSE Re-created **Underwater Atlantes** N. SALISPUEDES STI **LEDGEND** Re-created = Repaint to match existing Re-envisioned Re-envisioned visioned = Repaint with similar theme **Re-envisioned Aztec Chumash Solstice** Rainbow Quetzal Codex Cospi = Relocate original mural Relocated = New Mural Location

**Draft Mural Location Map** 

Date: 5/12/22

'COATLICUE'

CHUMASH THEMED 'EARTH MOTHER'

COSMIC UNITY'

'CODEX COSPI'

'CODEX COSPI'

'UNDERWATER ATLANTES / TOLTECAS'