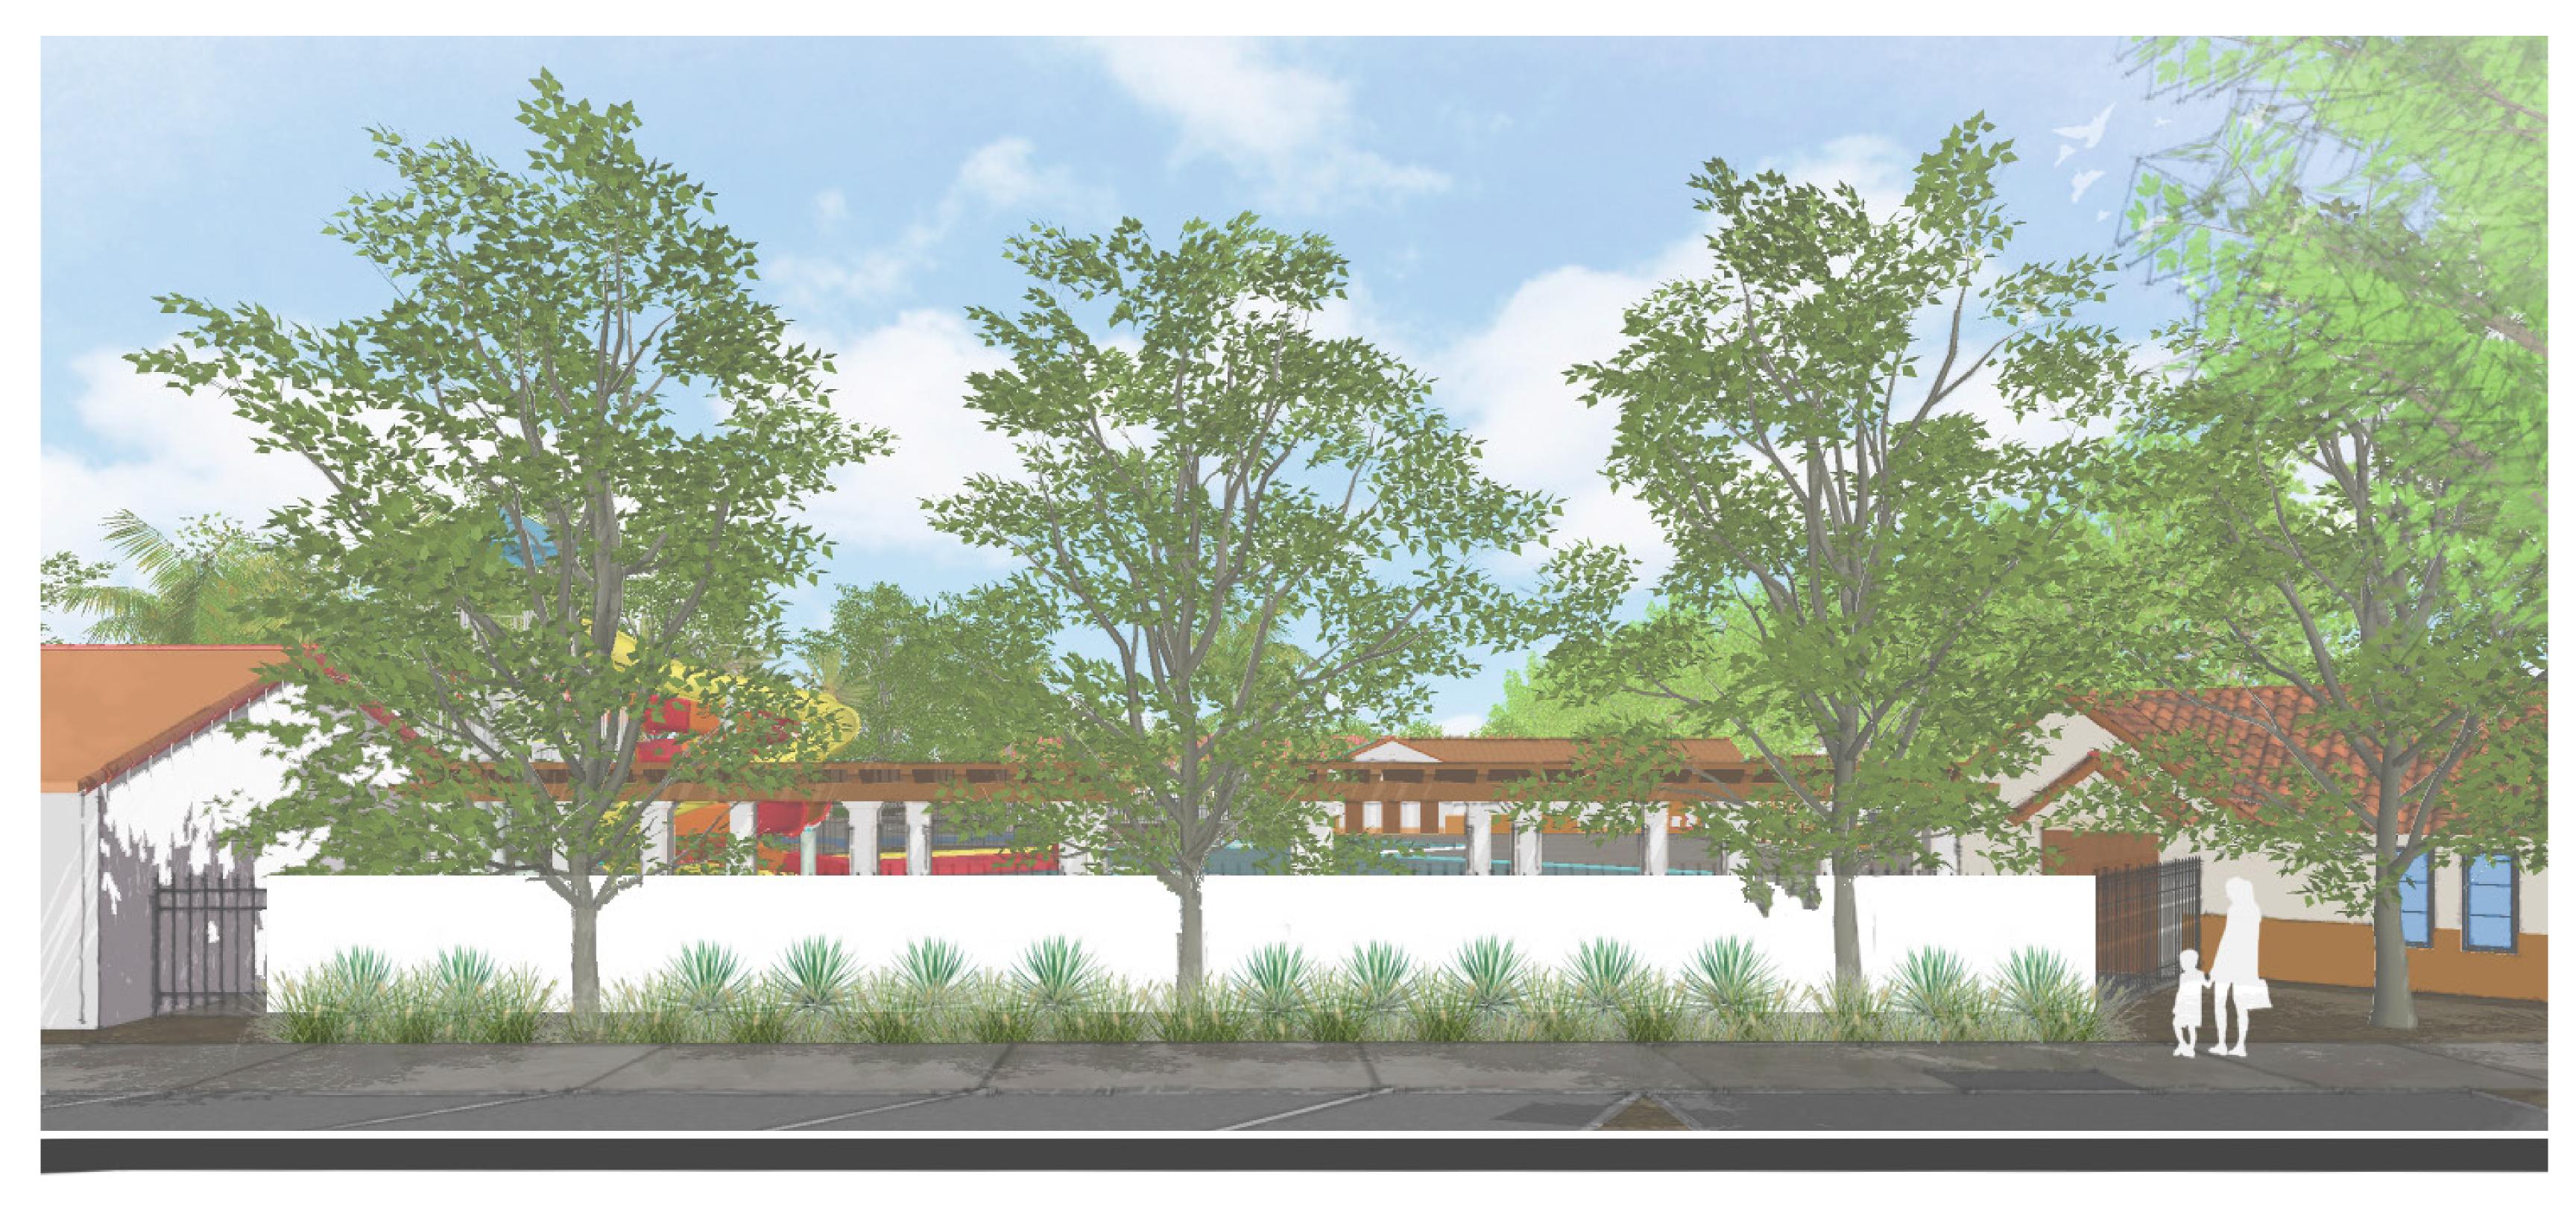

ed Deportes Niños del Maiz Campesinos La Playa **PATHWAY** PATHWAY Coatlicue PLAY AREA GRASS SLIDE Chumash Themed Earth Mother Dolphins **PLAY AREA** WADING SPLASH POOL 25 Yd. POOL Re-created SKATE AREA Blue Whale Relocated WELCOME **Cosmic Unity** HOUSE Re-created **Underwater Atlantes** N. SALISPUEDES STI **LEDGEND** Re-created = Repaint to match existing Re-envisioned Re-envisioned visioned = Repaint with similar theme **Re-envisioned Aztec Chumash Solstice** Rainbow Quetzal Codex Cospi = Relocate original mural Relocated = New Mural Location

**Draft Mural Location Map** 

Date: 5/12/22





'COATLICUE'

CHUMASH THEMED 'EARTH MOTHER'









COSMIC UNITY'









'CODEX COSPI'









'CODEX COSPI'





































'UNDERWATER ATLANTES / TOLTECAS'

































#1144-05-RC19 JULY 2022

M-11











'CAMPESINOS'