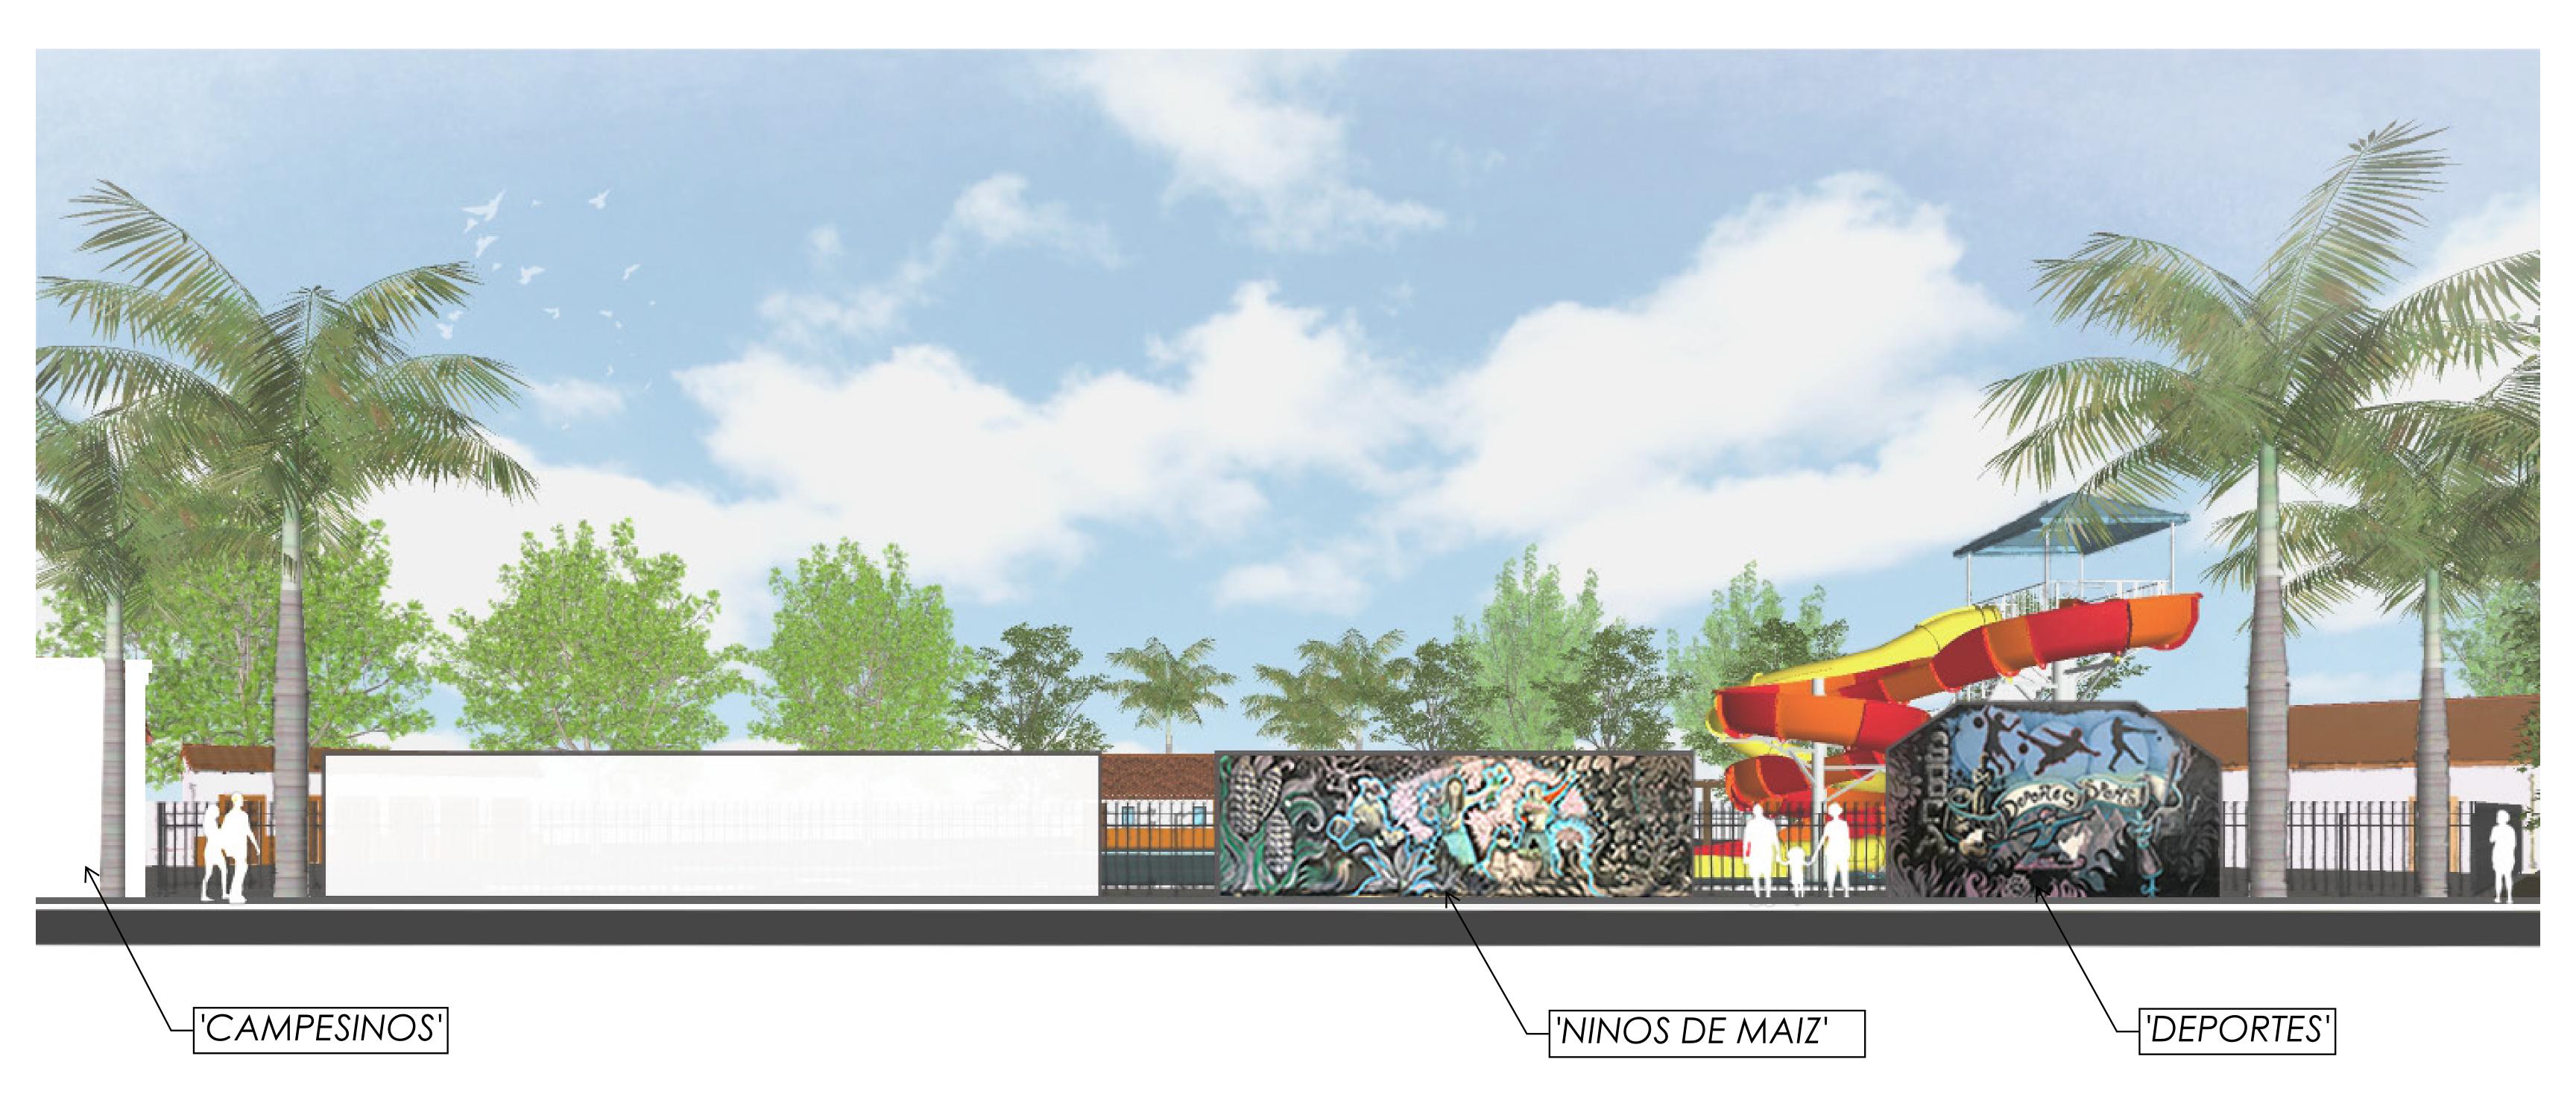

PATHWAY** PATHWAY Coatlicue PLAY AREA GRASS SLIDE Chumash Themed Earth Mother Dolphins **PLAY AREA** WADING SPLASH POOL 25 Yd. POOL Re-created SKATE AREA Blue Whale Relocated WELCOME **Cosmic Unity** HOUSE Re-created **Underwater Atlantes** N. SALISPUEDES STI **LEDGEND** Re-created = Repaint to match existing Re-envisioned Re-envisioned visioned = Repaint with similar theme **Re-envisioned Aztec Chumash Solstice** Rainbow Quetzal Codex Cospi = Relocate original mural Relocated = New Mural Location

**Draft Mural Location Map** 

Date: 5/12/22





'COATLICUE'

CHUMASH THEMED 'EARTH MOTHER'









COSMIC UNITY'









'CODEX COSPI'









'CODEX COSPI'





































'UNDERWATER ATLANTES / TOLTECAS'

































#1144-05-RC19 JULY 2022

M-11











'CAMPESINOS'