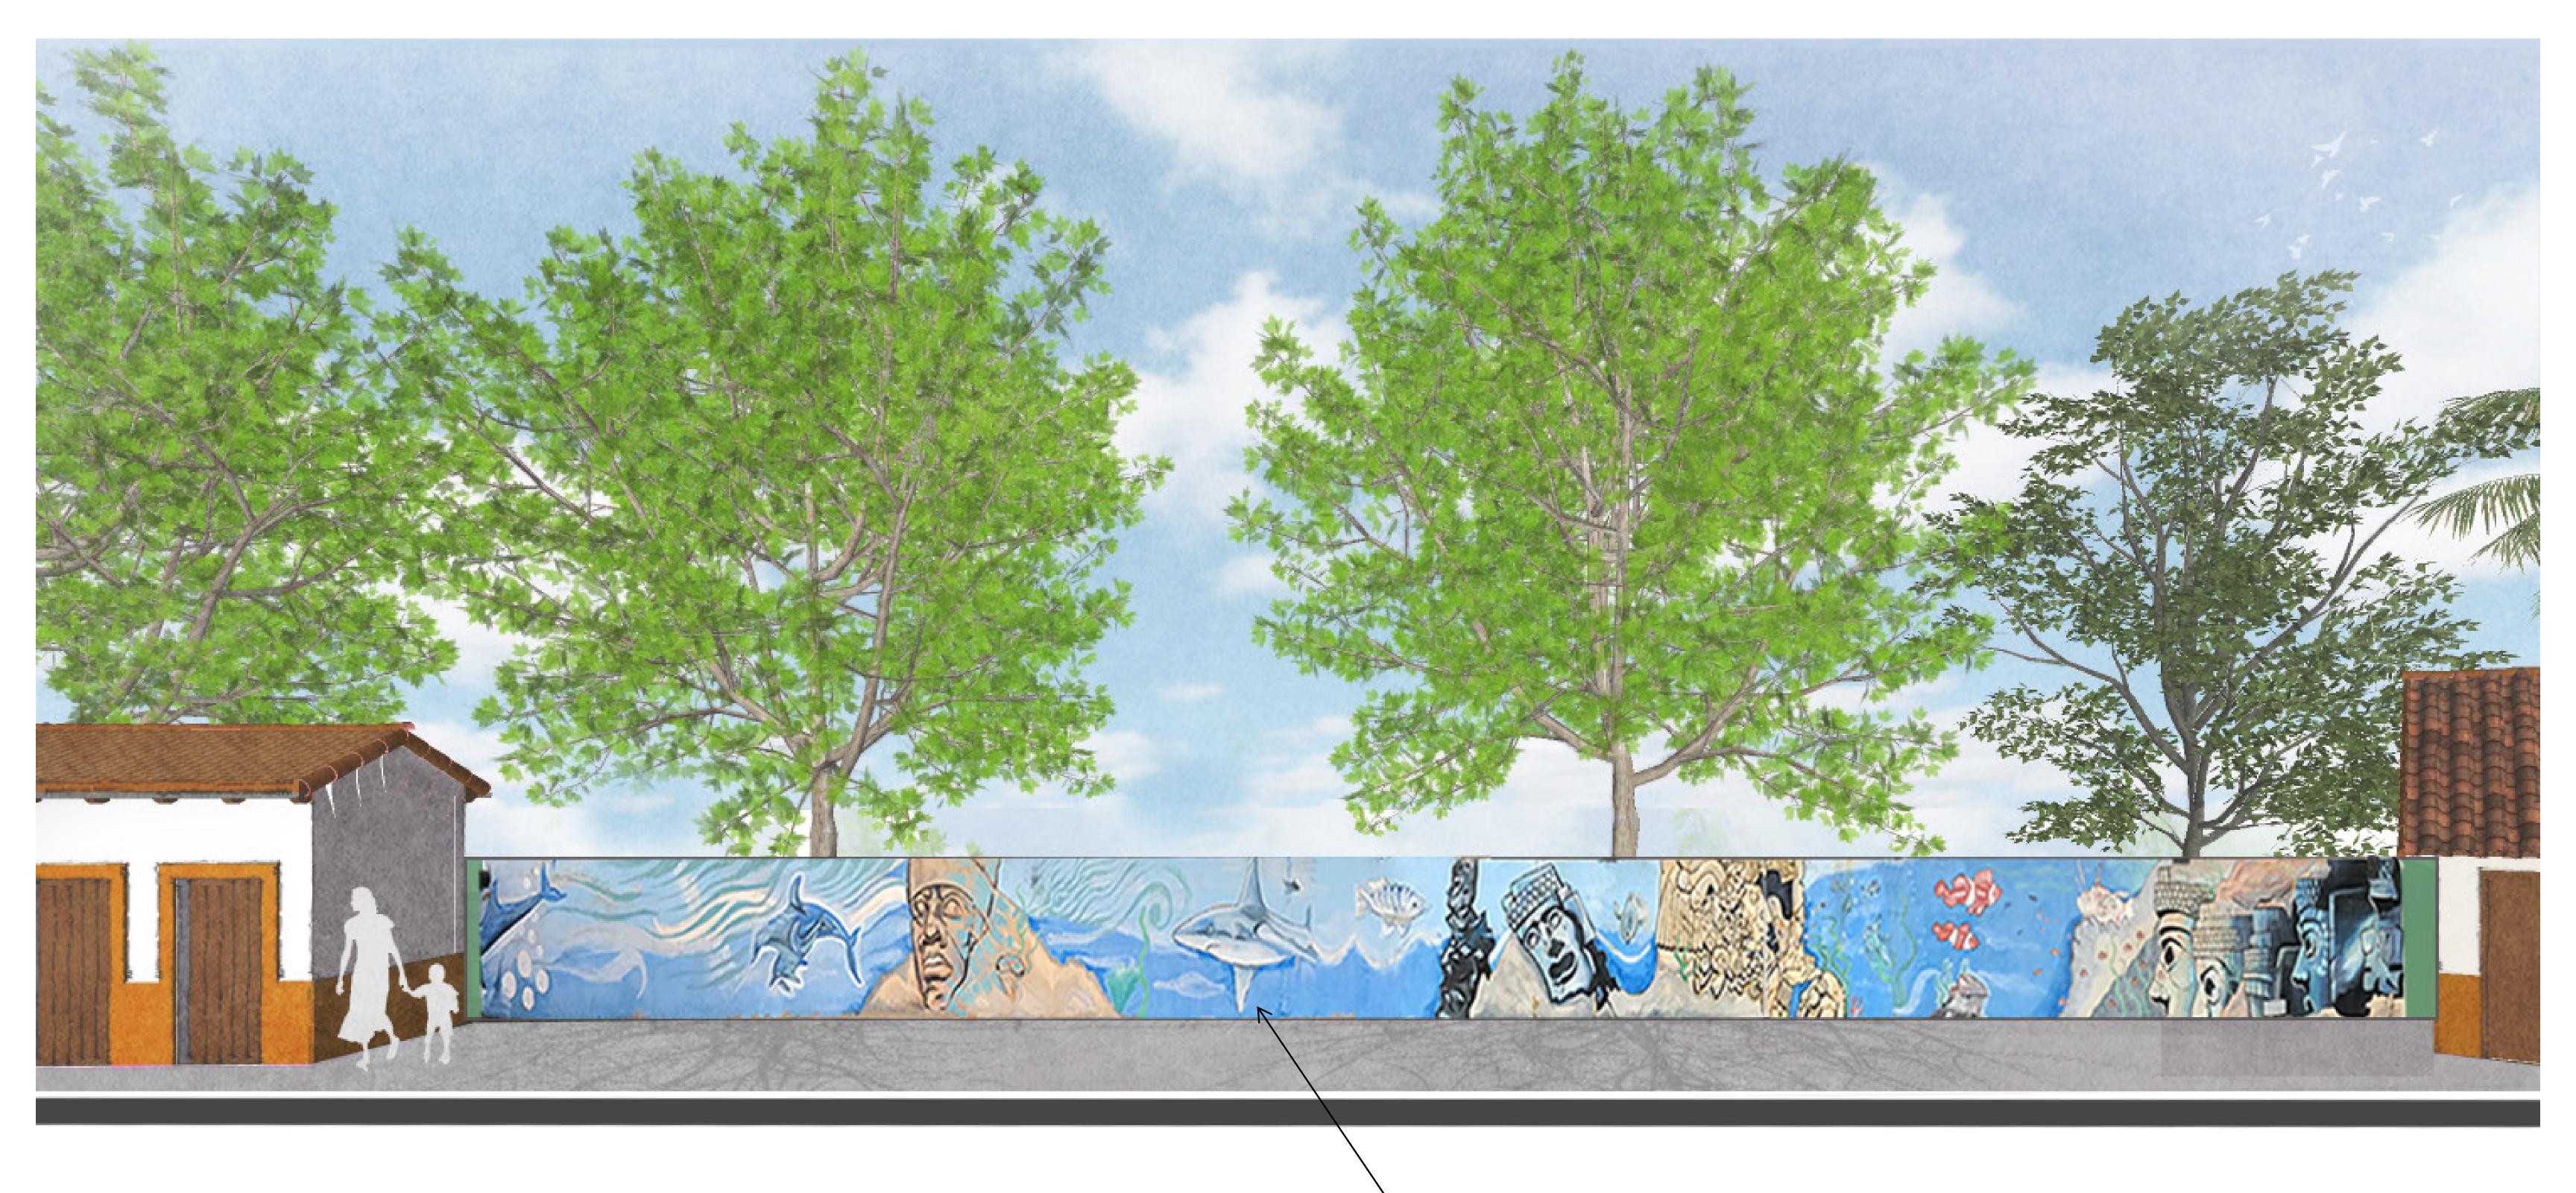

May 12, 2022 Draft Relocated Relocated e-envisioned Deportes Niños del Maiz Campesinos La Playa **PATHWAY** PATHWAY Coatlicue PLAY AREA GRASS SLIDE Chumash Themed Earth Mother Dolphins **PLAY AREA** WADING SPLASH POOL 25 Yd. POOL Re-created SKATE AREA Blue Whale Relocated WELCOME **Cosmic Unity** HOUSE Re-created **Underwater Atlantes** N. SALISPUEDES STI **LEDGEND** Re-created = Repaint to match existing Re-envisioned Re-envisioned visioned = Repaint with similar theme **Re-envisioned Aztec Chumash Solstice** Rainbow Quetzal Codex Cospi = Relocate original mural Relocated = New Mural Location

**Draft Mural Location Map** 

Date: 5/12/22





'COATLICUE'

CHUMASH THEMED 'EARTH MOTHER'









COSMIC UNITY'









'CODEX COSPI'









'CODEX COSPI'





































'UNDERWATER ATLANTES / TOLTECAS'

































#1144-05-RC19 JULY 2022

M-11











'CAMPESINOS'