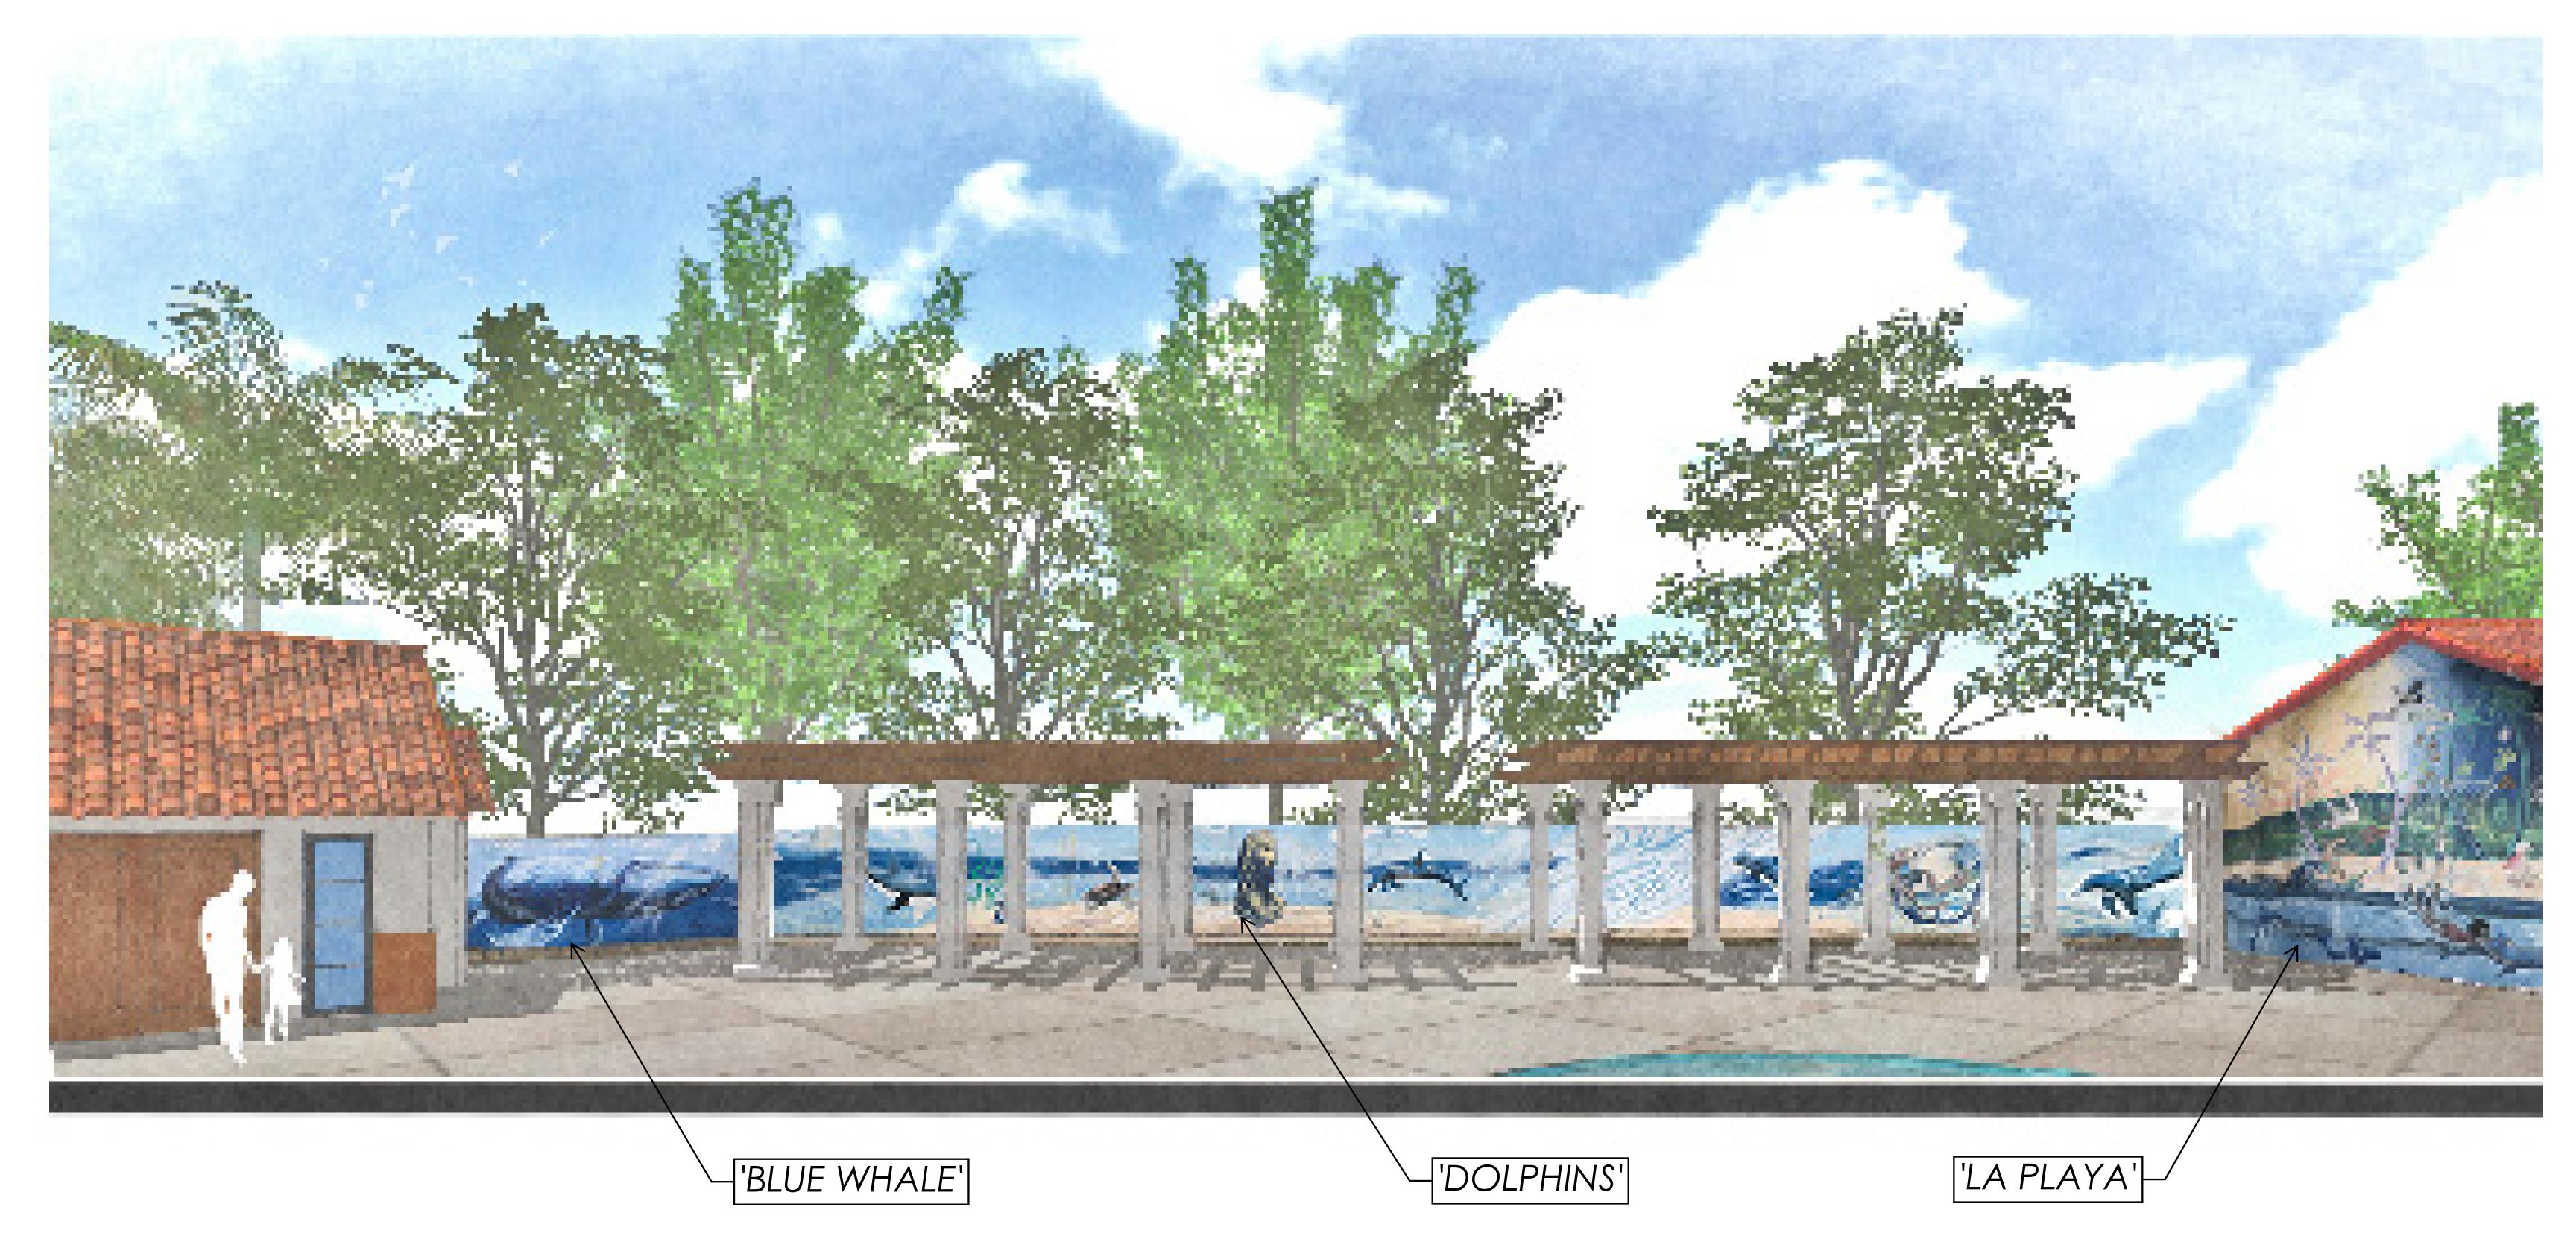

**Draft Mural Location Map** 

Date: 5/12/22

'COATLICUE'

CHUMASH THEMED 'EARTH MOTHER'

COSMIC UNITY'

'CODEX COSPI'

'CODEX COSPI'

'UNDERWATER ATLANTES / TOLTECAS'