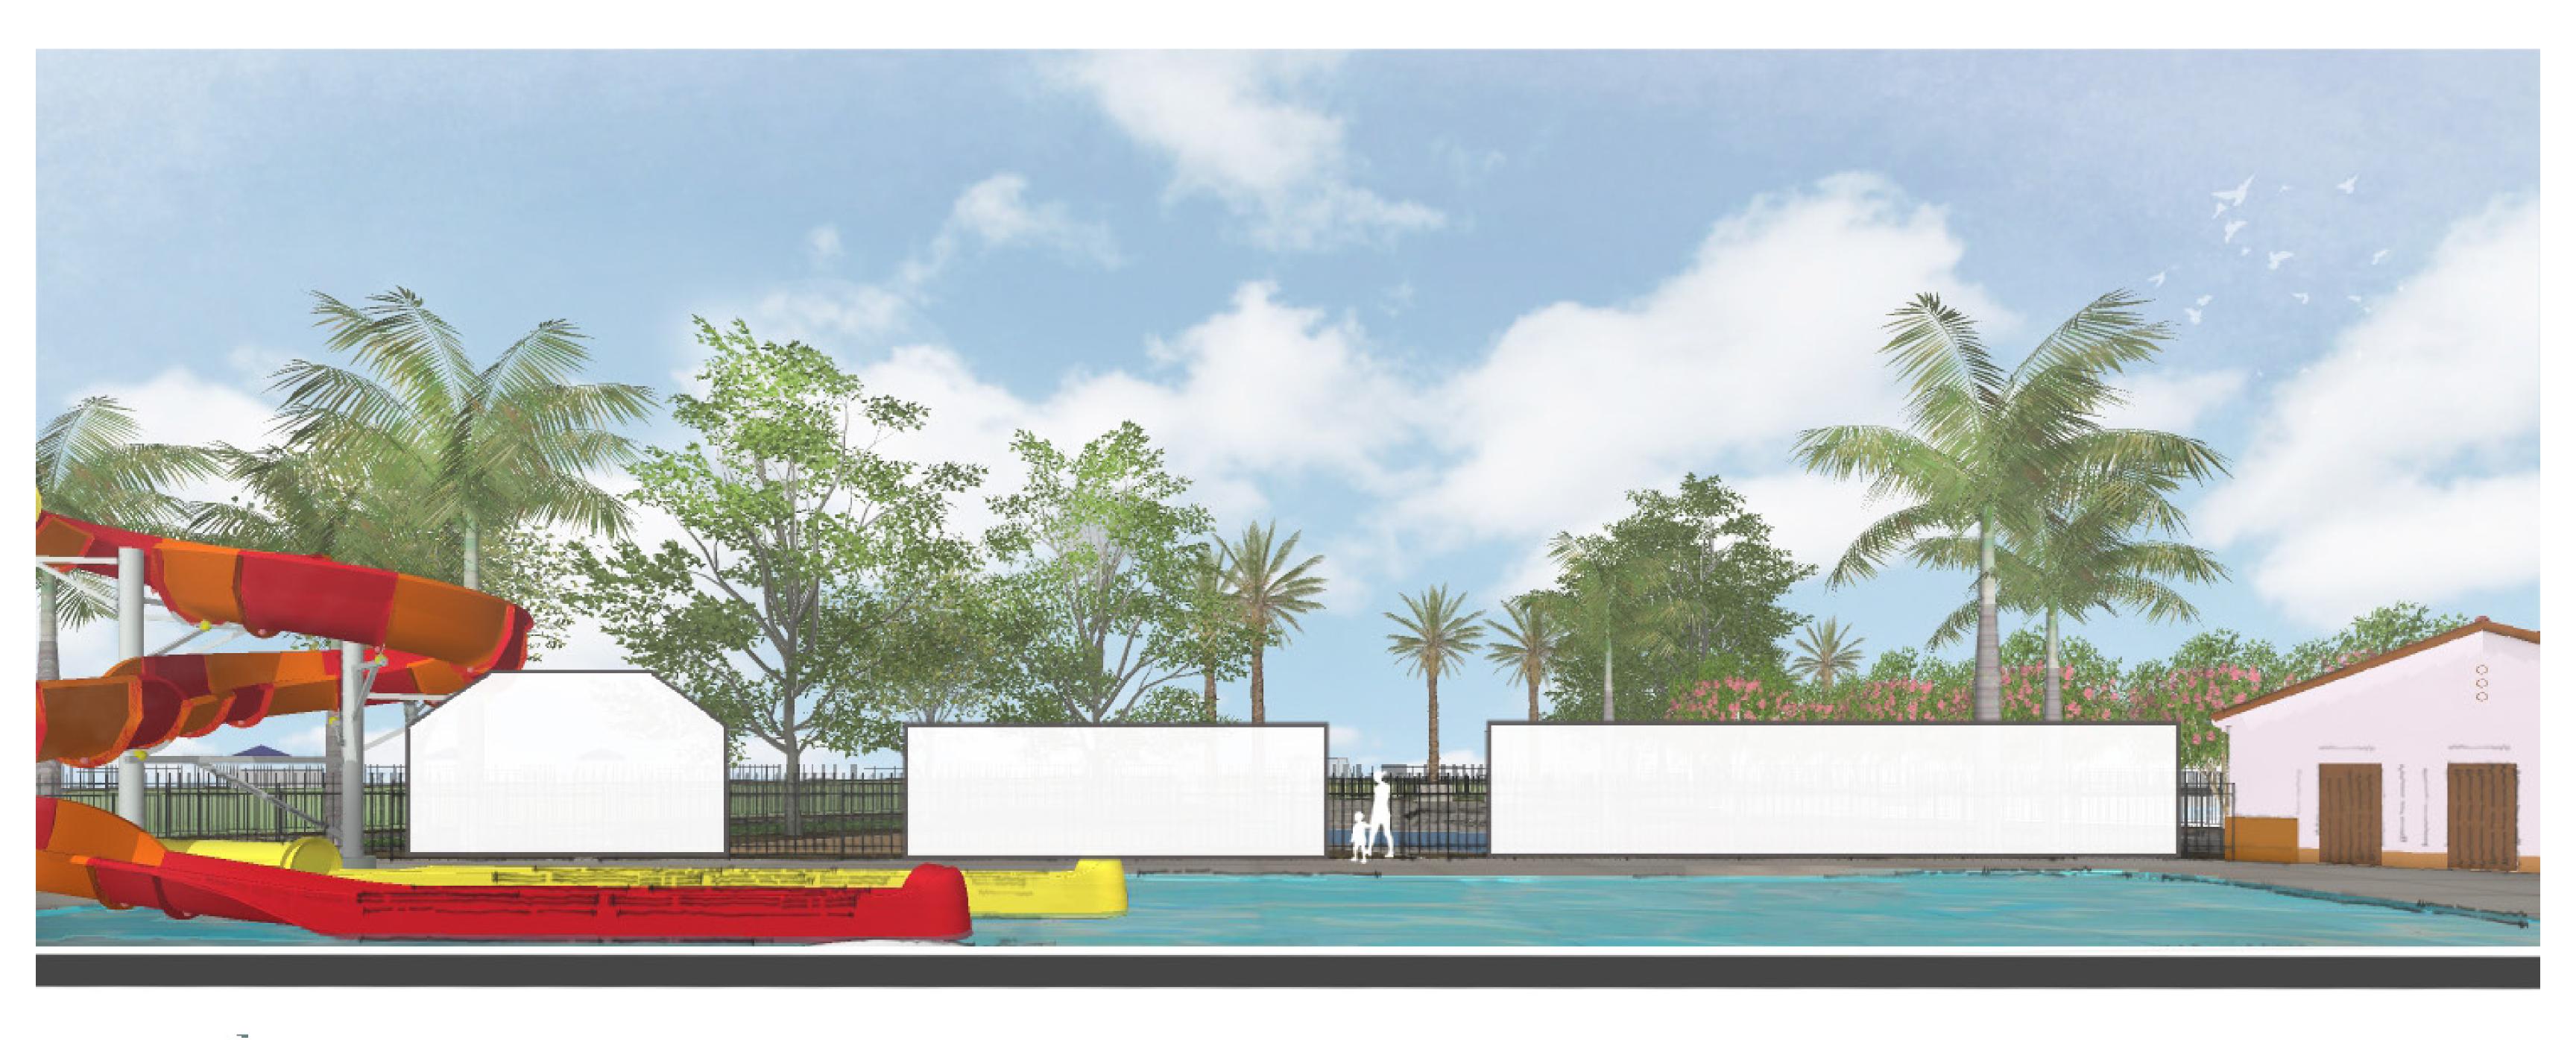

tes Niños del Maiz Campesinos La Playa **PATHWAY** PATHWAY Coatlicue PLAY AREA GRASS SLIDE Chumash Themed Earth Mother Dolphins **PLAY AREA** WADING SPLASH POOL 25 Yd. POOL Re-created SKATE AREA Blue Whale Relocated WELCOME **Cosmic Unity** HOUSE Re-created **Underwater Atlantes** N. SALISPUEDES STI **LEDGEND** Re-created = Repaint to match existing Re-envisioned Re-envisioned visioned = Repaint with similar theme **Re-envisioned Aztec Chumash Solstice** Rainbow Quetzal Codex Cospi = Relocate original mural Relocated = New Mural Location

**Draft Mural Location Map** 

Date: 5/12/22





'COATLICUE'

CHUMASH THEMED 'EARTH MOTHER'









COSMIC UNITY'









'CODEX COSPI'









'CODEX COSPI'





































'UNDERWATER ATLANTES / TOLTECAS'

































#1144-05-RC19 JULY 2022

M-11











'CAMPESINOS'