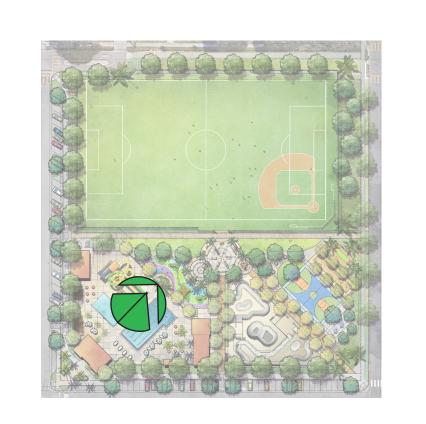

May 12, 2022 Draft Relocated Relocated e-envisioned Deportes Niños del Maiz Campesinos La Playa **PATHWAY** PATHWAY Coatlicue PLAY AREA GRASS SLIDE Chumash Themed Earth Mother Dolphins **PLAY AREA** WADING SPLASH POOL 25 Yd. POOL Re-created SKATE AREA Blue Whale Relocated WELCOME **Cosmic Unity** HOUSE Re-created **Underwater Atlantes** N. SALISPUEDES STI **LEDGEND** Re-created = Repaint to match existing Re-envisioned Re-envisioned visioned = Repaint with similar theme **Re-envisioned Aztec Chumash Solstice** Rainbow Quetzal Codex Cospi = Relocate original mural Relocated = New Mural Location

**Draft Mural Location Map** 

Date: 5/12/22

'COATLICUE'

CHUMASH THEMED 'EARTH MOTHER'

COSMIC UNITY'

'CODEX COSPI'

'CODEX COSPI'

'UNDERWATER ATLANTES / TOLTECAS'