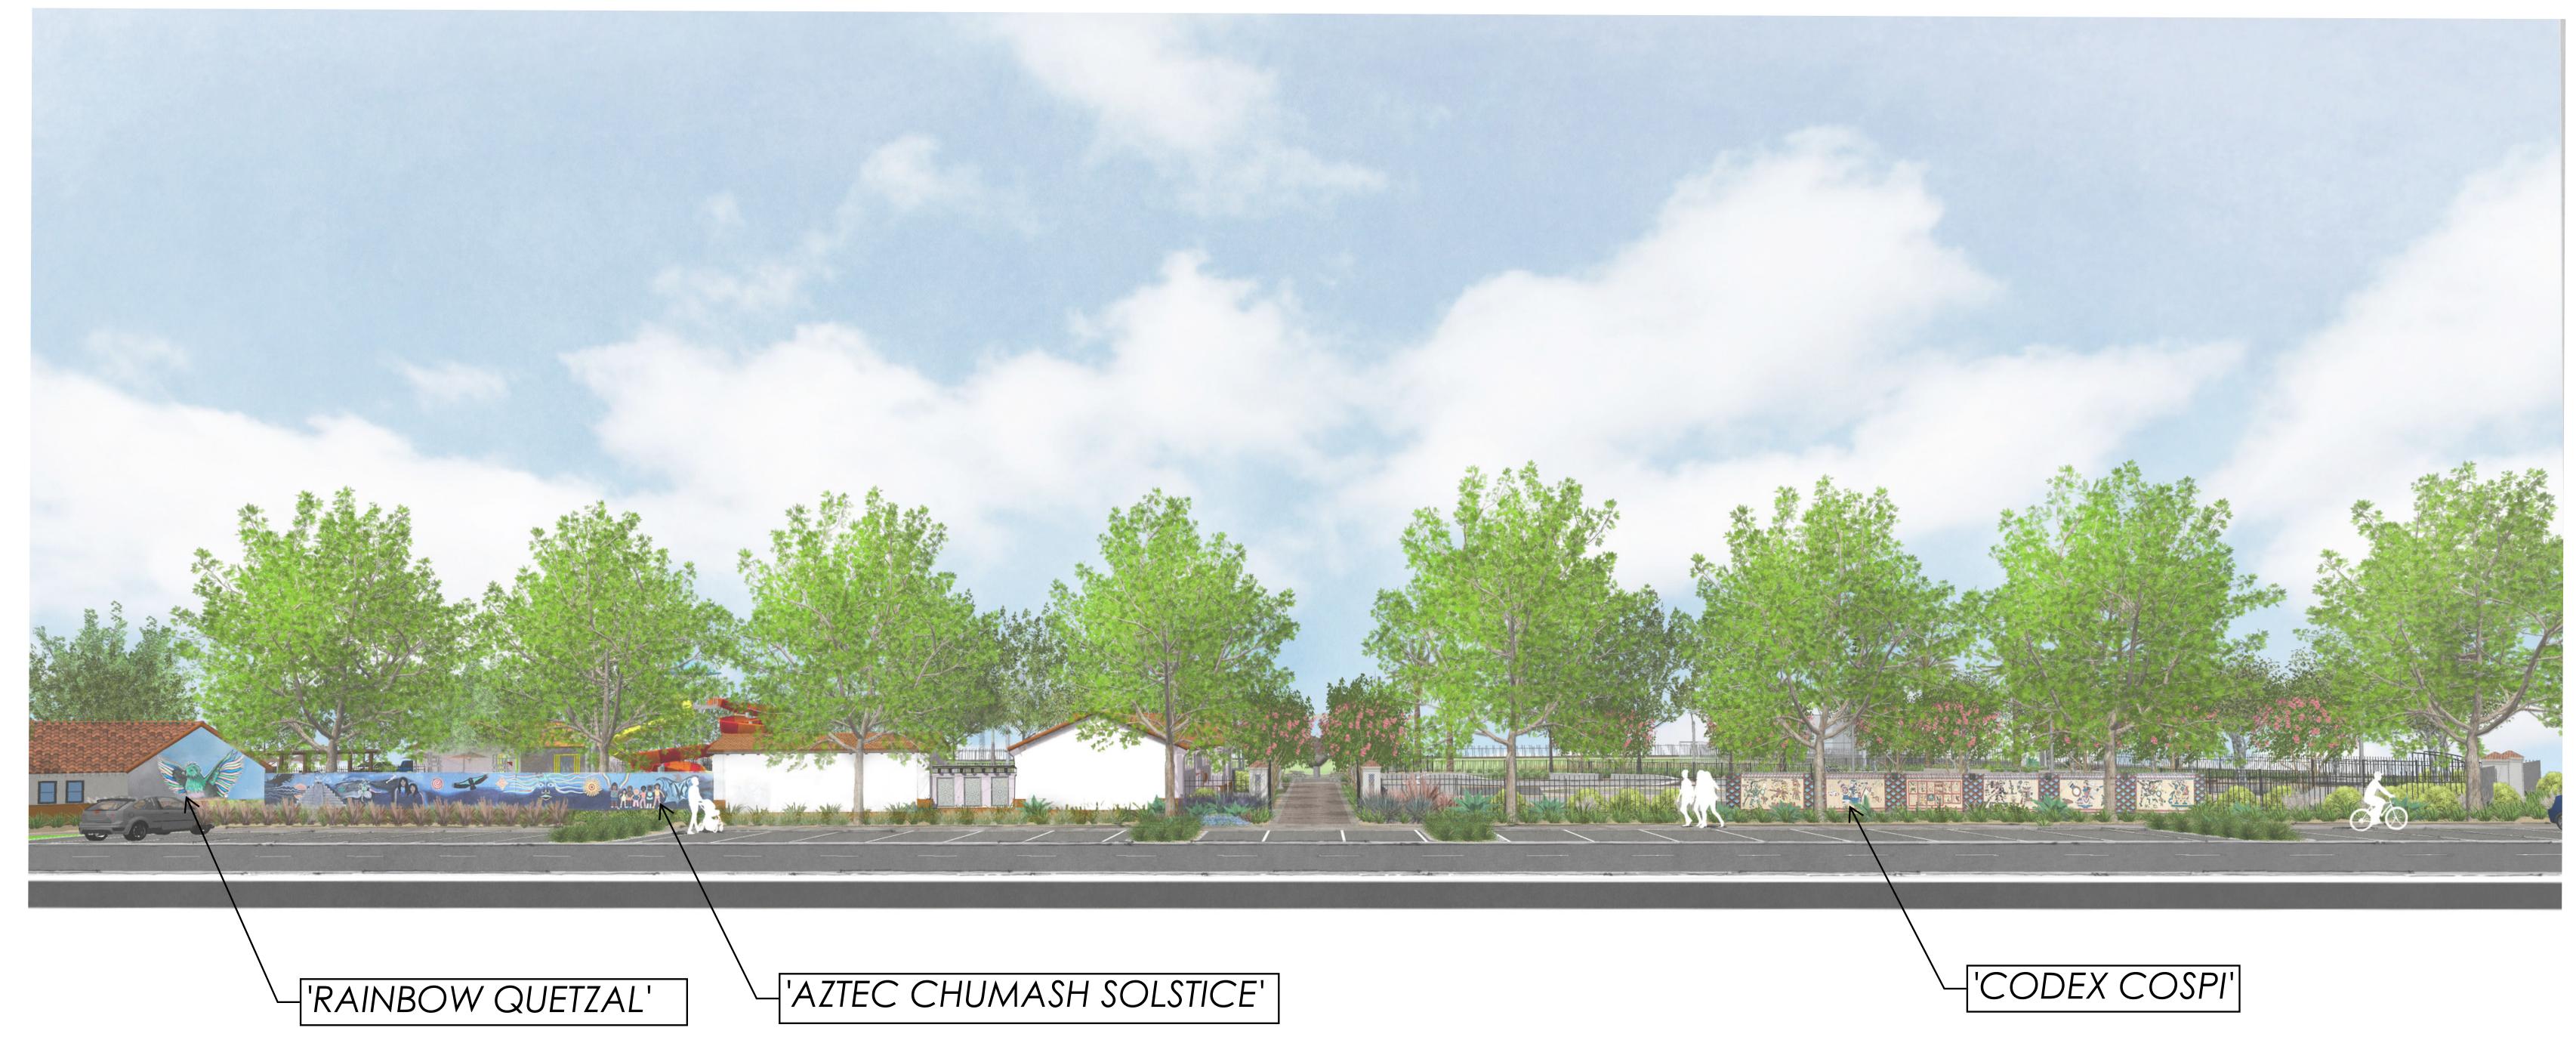

**Draft Mural Location Map** 

Date: 5/12/22

'COATLICUE'

CHUMASH THEMED 'EARTH MOTHER'

COSMIC UNITY'

'CODEX COSPI'

'CODEX COSPI'

'UNDERWATER ATLANTES / TOLTECAS'