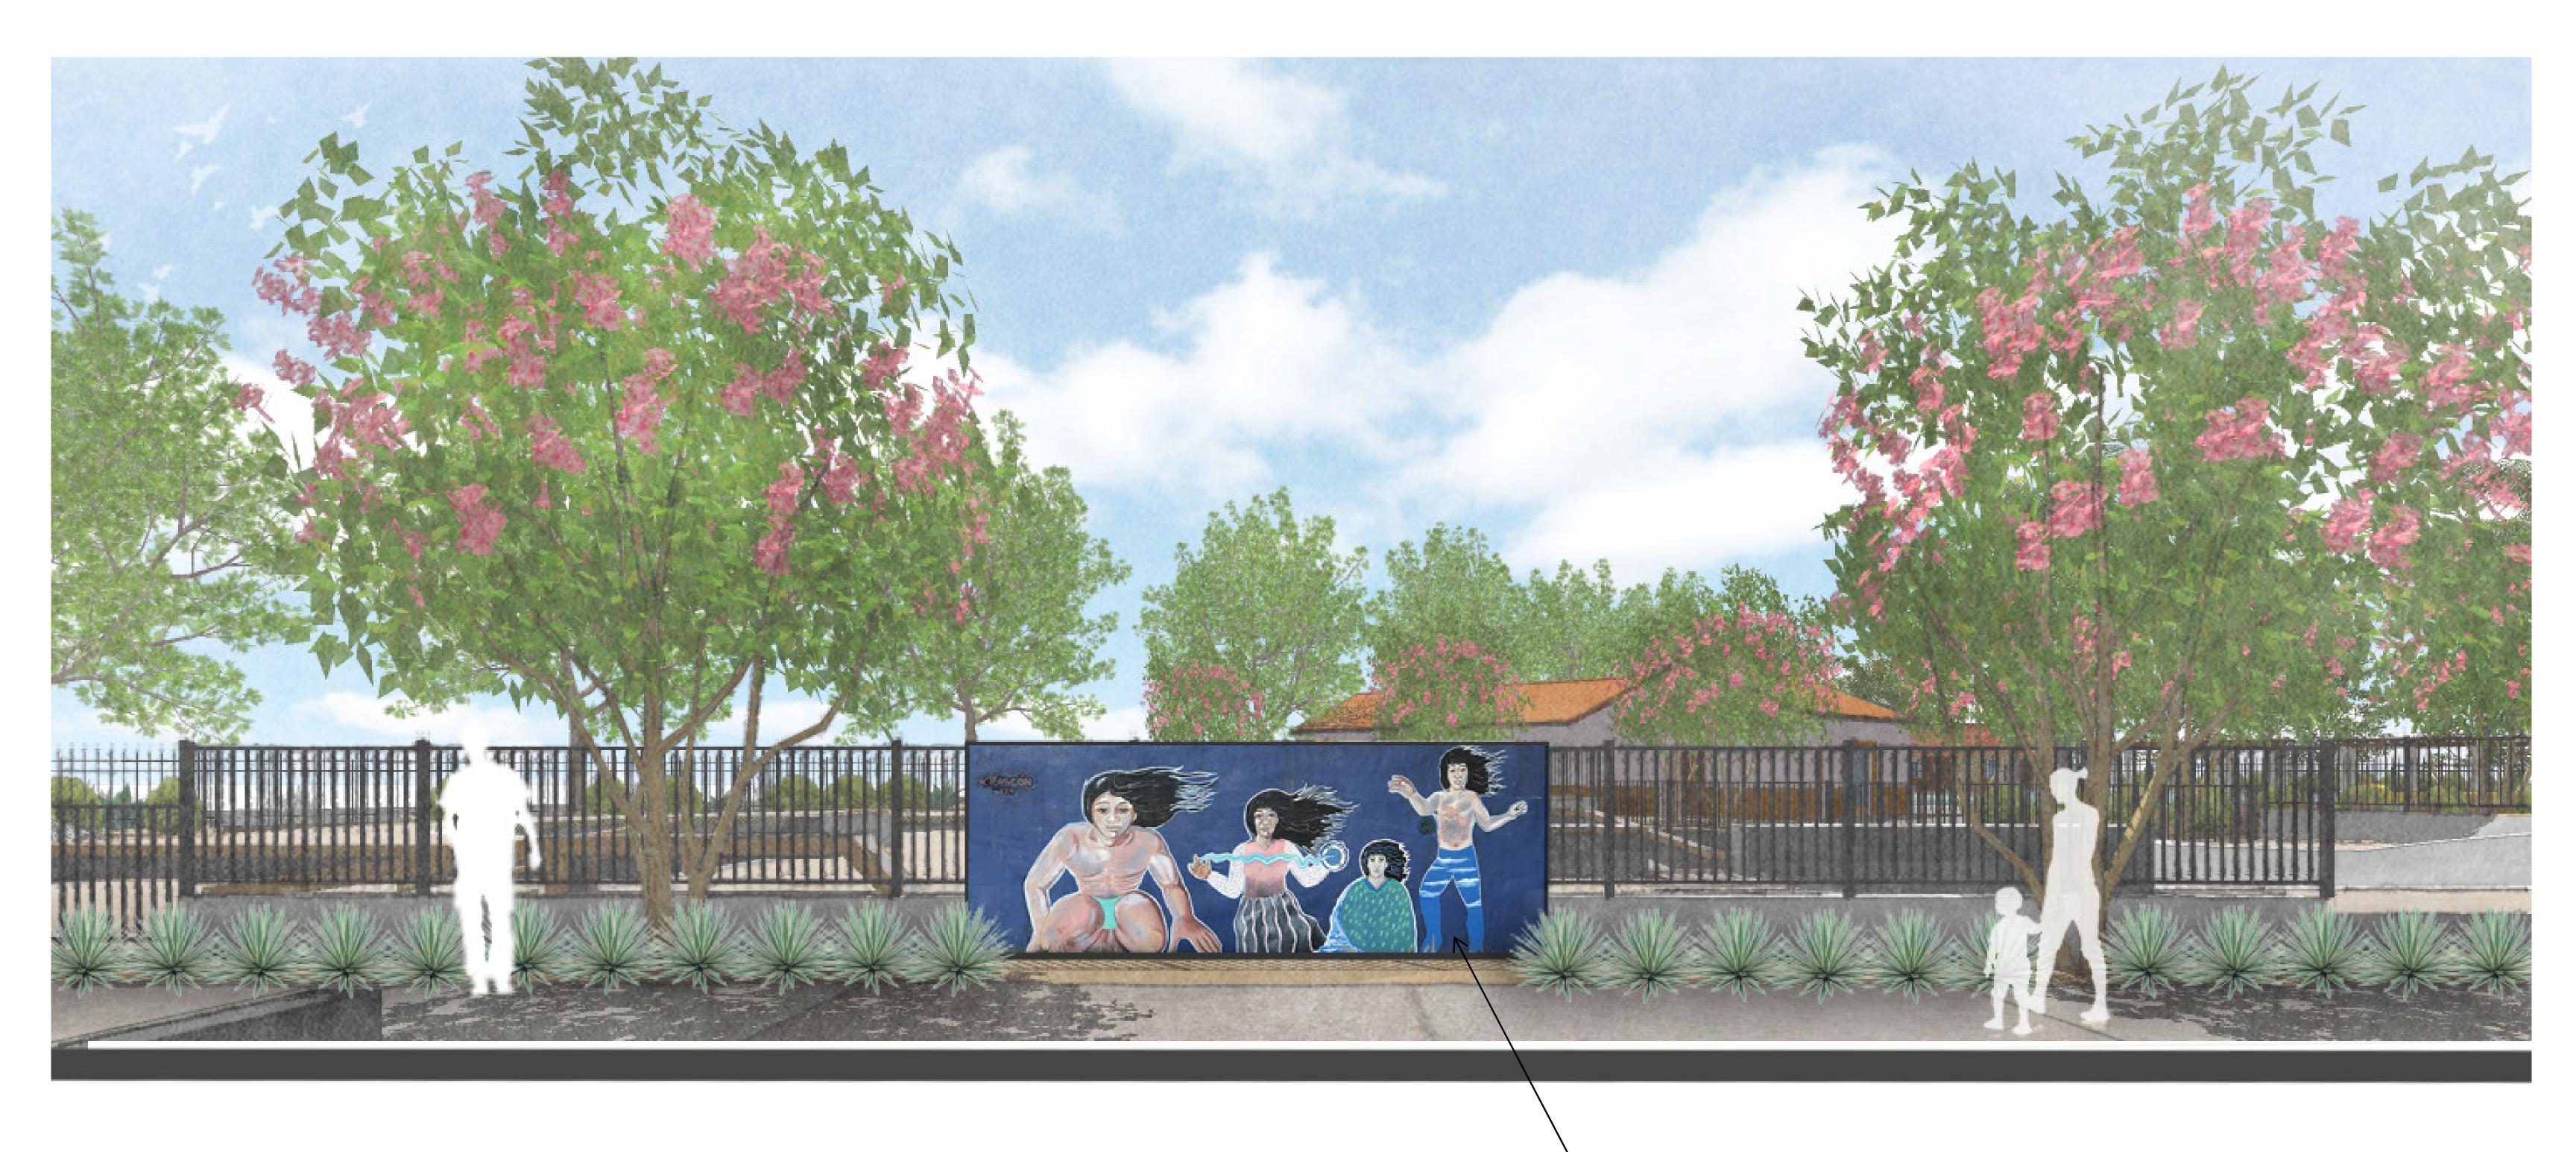

May 12, 2022 Draft Relocated Relocated e-envisioned Deportes Niños del Maiz Campesinos La Playa **PATHWAY** PATHWAY Coatlicue PLAY AREA GRASS SLIDE Chumash Themed Earth Mother Dolphins **PLAY AREA** WADING SPLASH POOL 25 Yd. POOL Re-created SKATE AREA Blue Whale Relocated WELCOME **Cosmic Unity** HOUSE Re-created **Underwater Atlantes** N. SALISPUEDES STI **LEDGEND** Re-created = Repaint to match existing Re-envisioned Re-envisioned visioned = Repaint with similar theme **Re-envisioned Aztec Chumash Solstice** Rainbow Quetzal Codex Cospi = Relocate original mural Relocated = New Mural Location

**Draft Mural Location Map** 

Date: 5/12/22





'COATLICUE'

CHUMASH THEMED 'EARTH MOTHER'









COSMIC UNITY'









'CODEX COSPI'









'CODEX COSPI'





































'UNDERWATER ATLANTES / TOLTECAS'

































#1144-05-RC19 JULY 2022

M-11











'CAMPESINOS'