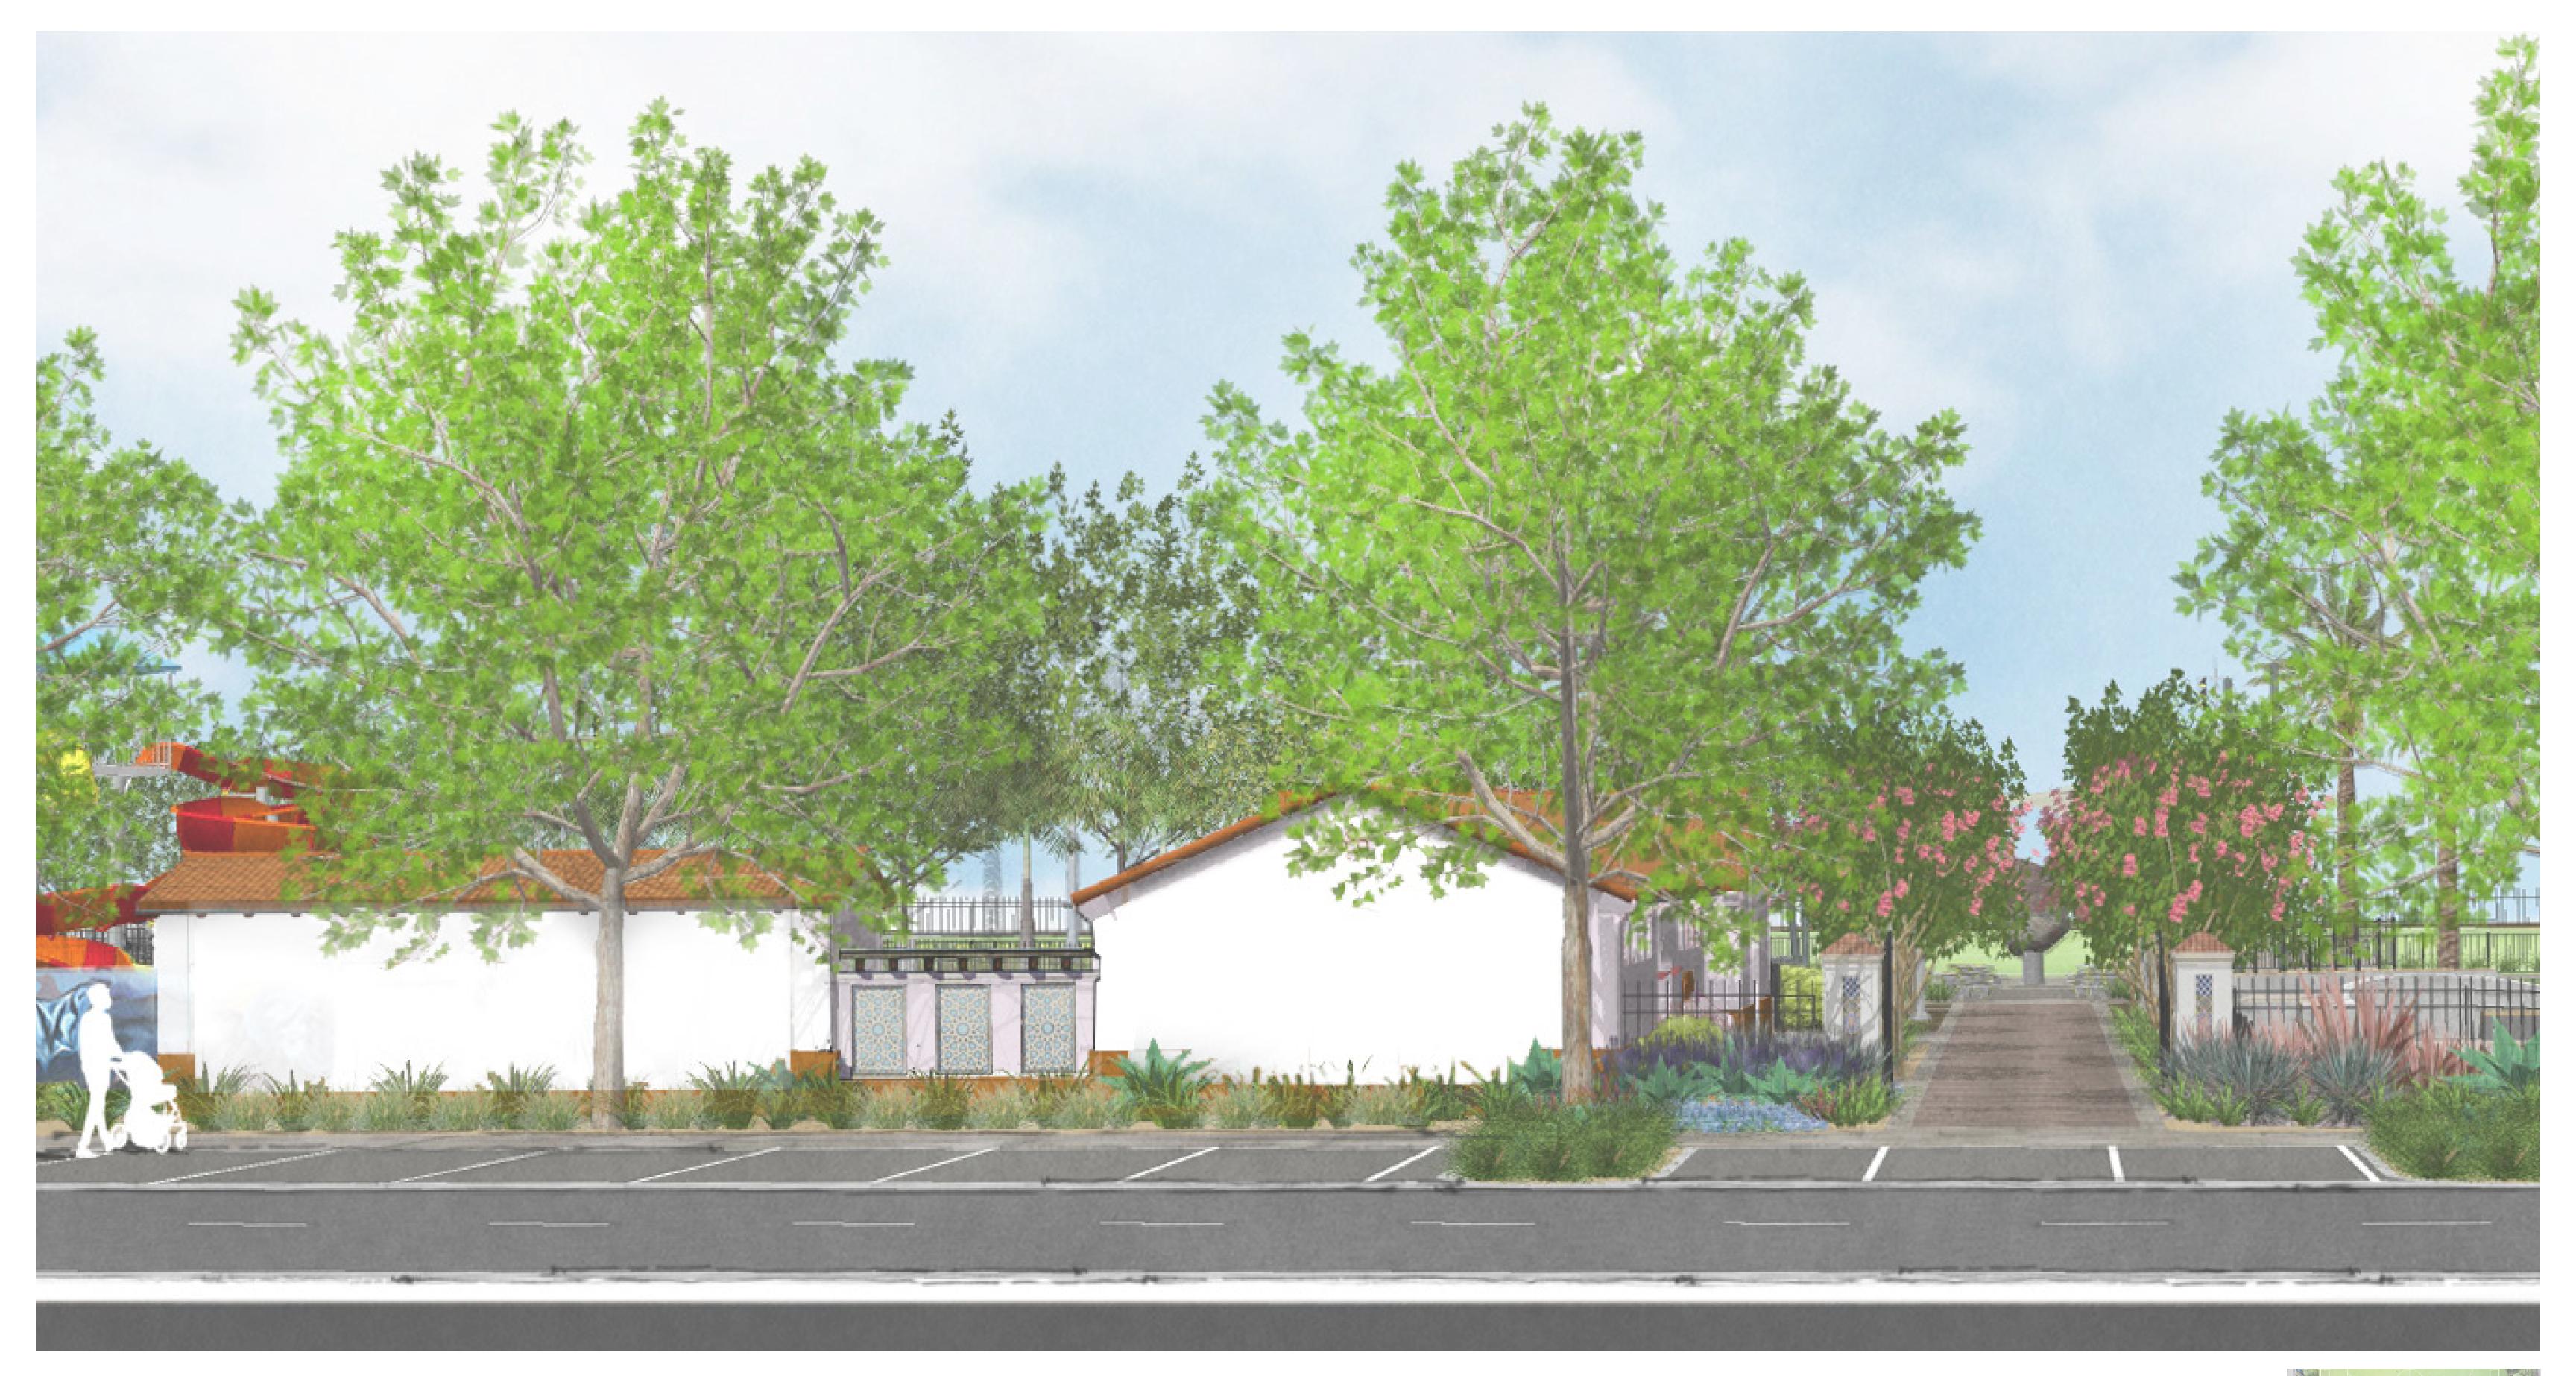

May 12, 2022 Draft Relocated Relocated e-envisioned Deportes Niños del Maiz Campesinos La Playa **PATHWAY** PATHWAY Coatlicue PLAY AREA GRASS SLIDE Chumash Themed Earth Mother Dolphins **PLAY AREA** WADING SPLASH POOL 25 Yd. POOL Re-created SKATE AREA Blue Whale Relocated WELCOME **Cosmic Unity** HOUSE Re-created **Underwater Atlantes** N. SALISPUEDES STI **LEDGEND** Re-created = Repaint to match existing Re-envisioned Re-envisioned visioned = Repaint with similar theme **Re-envisioned Aztec Chumash Solstice** Rainbow Quetzal Codex Cospi = Relocate original mural Relocated = New Mural Location

**Draft Mural Location Map** 

Date: 5/12/22





'COATLICUE'

CHUMASH THEMED 'EARTH MOTHER'









COSMIC UNITY'









'CODEX COSPI'









'CODEX COSPI'





































'UNDERWATER ATLANTES / TOLTECAS'

































#1144-05-RC19 JULY 2022

M-11











'CAMPESINOS'