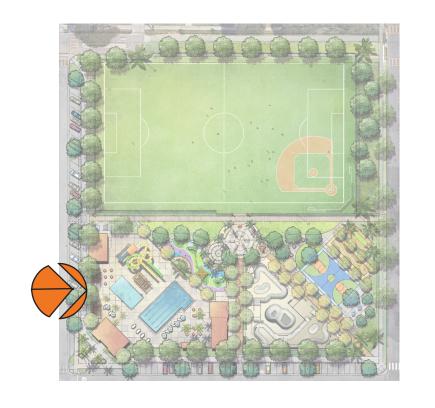

May 12, 2022 Draft Relocated Relocated e-envisioned Deportes Niños del Maiz Campesinos La Playa **PATHWAY** PATHWAY Coatlicue PLAY AREA GRASS SLIDE Chumash Themed Earth Mother Dolphins **PLAY AREA** WADING SPLASH POOL 25 Yd. POOL Re-created SKATE AREA Blue Whale Relocated WELCOME **Cosmic Unity** HOUSE Re-created **Underwater Atlantes** N. SALISPUEDES STI **LEDGEND** Re-created = Repaint to match existing Re-envisioned Re-envisioned visioned = Repaint with similar theme **Re-envisioned Aztec Chumash Solstice** Rainbow Quetzal Codex Cospi = Relocate original mural Relocated = New Mural Location

**Draft Mural Location Map** 

Date: 5/12/22

'COATLICUE'

CHUMASH THEMED 'EARTH MOTHER'

COSMIC UNITY'

'CODEX COSPI'

'CODEX COSPI'

'UNDERWATER ATLANTES / TOLTECAS'