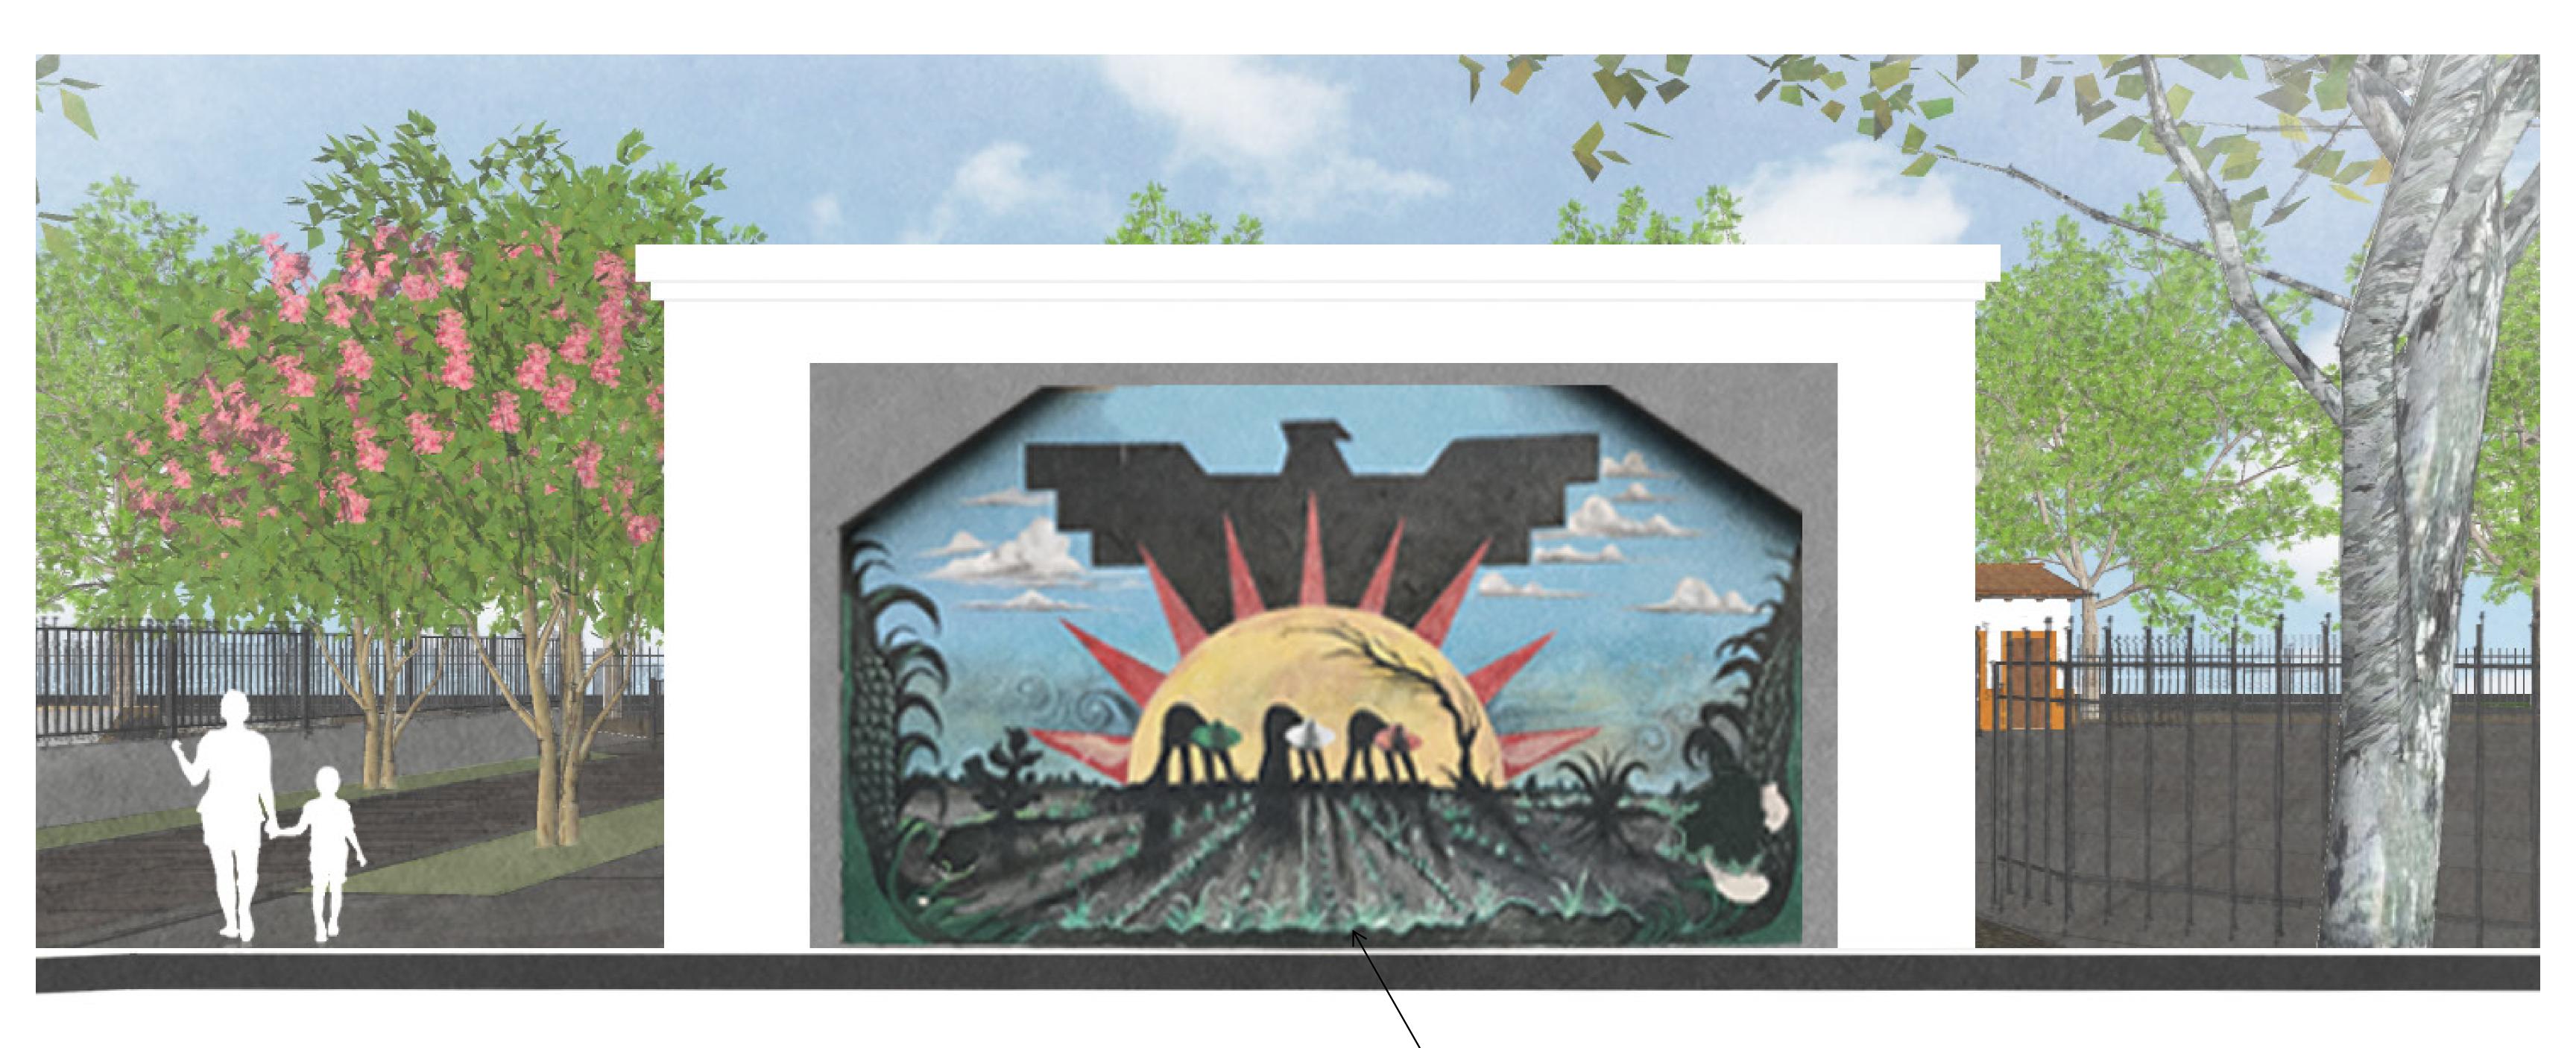

* PATHWAY Coatlicue PLAY AREA GRASS SLIDE Chumash Themed Earth Mother Dolphins **PLAY AREA** WADING SPLASH POOL 25 Yd. POOL Re-created SKATE AREA Blue Whale Relocated WELCOME **Cosmic Unity** HOUSE Re-created **Underwater Atlantes** N. SALISPUEDES STI **LEDGEND** Re-created = Repaint to match existing Re-envisioned Re-envisioned visioned = Repaint with similar theme **Re-envisioned Aztec Chumash Solstice** Rainbow Quetzal Codex Cospi = Relocate original mural Relocated = New Mural Location

**Draft Mural Location Map** 

Date: 5/12/22





'COATLICUE'

CHUMASH THEMED 'EARTH MOTHER'









COSMIC UNITY'









'CODEX COSPI'









'CODEX COSPI'





































'UNDERWATER ATLANTES / TOLTECAS'

































#1144-05-RC19 JULY 2022

M-11











'CAMPESINOS'