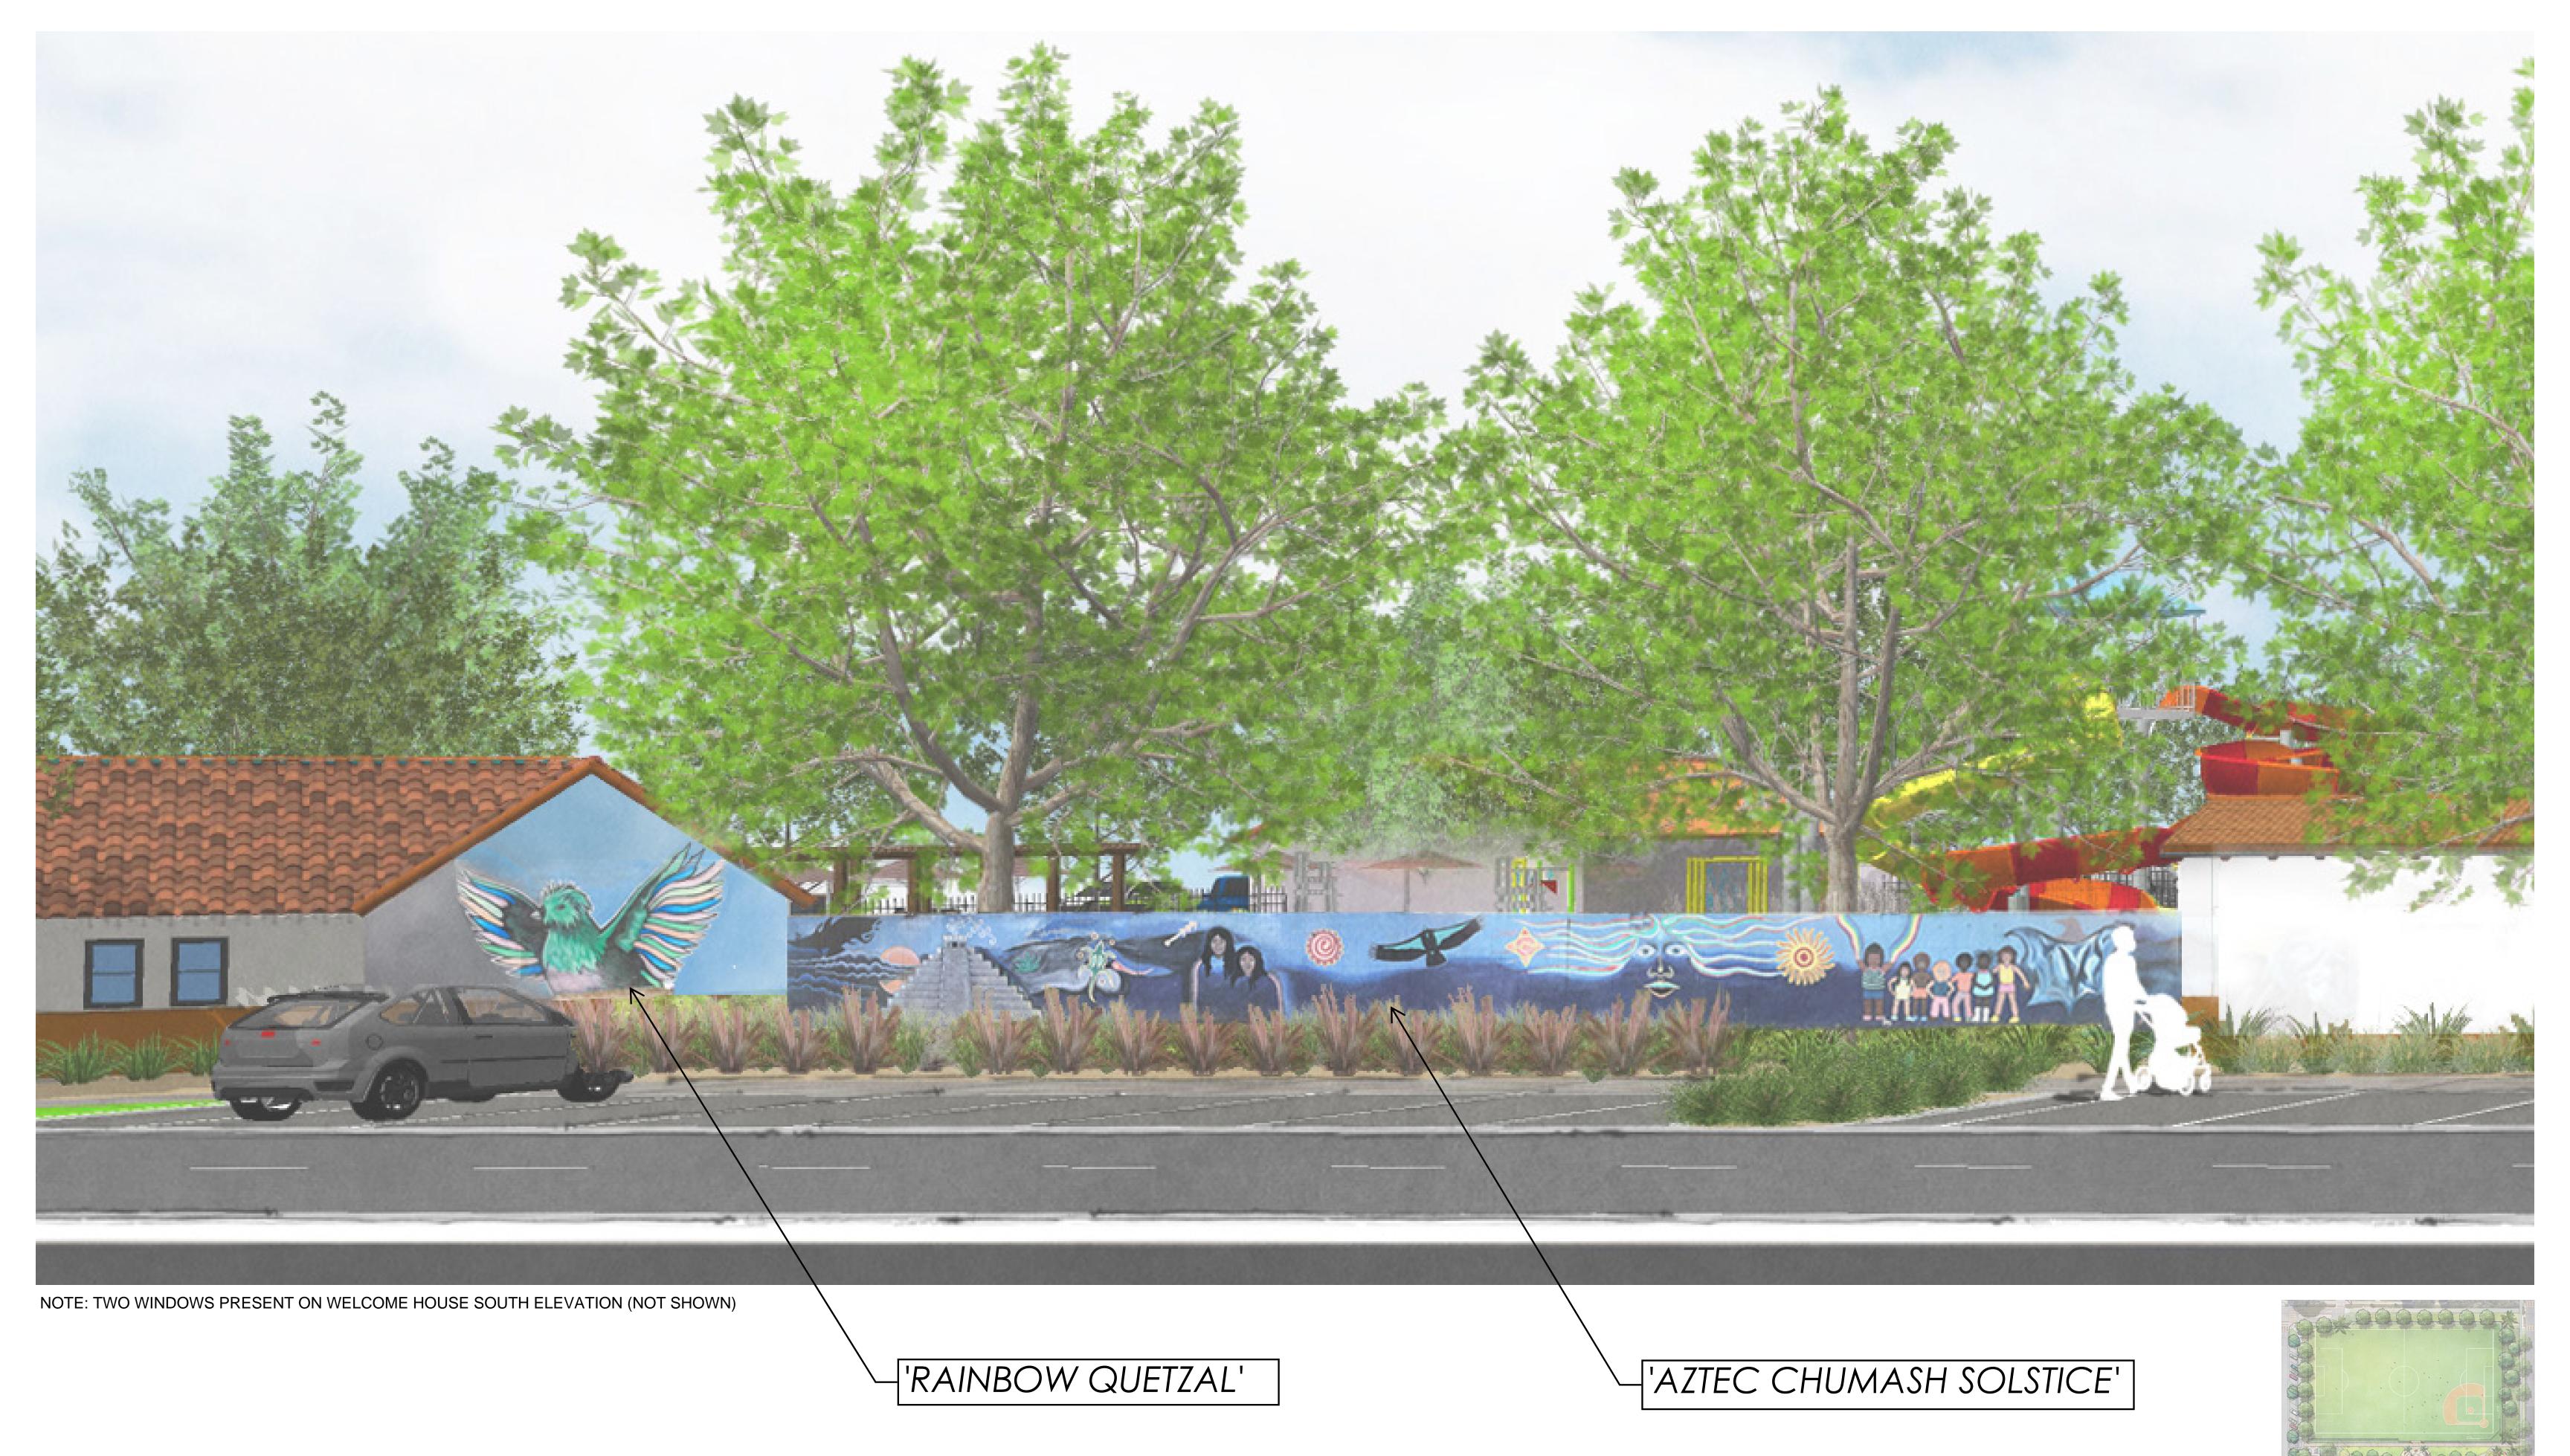

**Draft Mural Location Map** 

Date: 5/12/22

'COATLICUE'

CHUMASH THEMED 'EARTH MOTHER'

COSMIC UNITY'

'CODEX COSPI'

'CODEX COSPI'

'UNDERWATER ATLANTES / TOLTECAS'